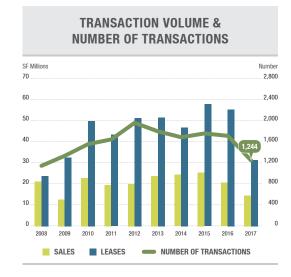

**TRANSACTION ACTIVITY.** Large blocks of Class A space continue to be in high demand by tenants and investors alike. Third party logistics and e-commerce/retail-related uses were the most active sectors of the market in the third quarter. High ceiling clearance (36–40'), expanded truck courts and well designed office areas emerged as the most desirable features tenants are evaluating. Increased efficiency, improved function and access to labor are at the core of most real estate decisions at the moment. Inland Empire's sale and leasing activity in the third quarter totaled 15.6 million square feet, up from 13.8 million square feet in the second quarter, a 13.5% increase. Notable lease transactions for the third quarter include: