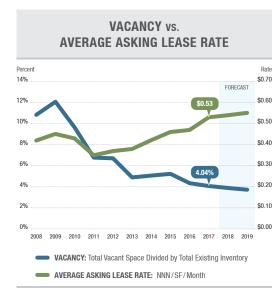

**VACANCY.** The vacancy rate has dropped to 4.04% from 4.89% in the second quarter and an already low 5.1% a year ago. This represents a 21% drop in a market whose historic vacancy rate over the past 10 years is close to 6.9%. As e-commerce continues its dominance as a market driver, industrial as an asset class is stealing market share from bricks and mortar retail, as warehouses are becoming points of sale themselves. The Inland Empire's West submarket boasts the lowest vacancy rate for the region at 2.94%.

**LEASE RATES.** Average asking lease rates are now at \$0.53 NNN for the third quarter of 2017, up an average of four cents per square foot (8.16%) from the same quarter last year and one cent per square foot over second quarter figures. Rents are up 20% on average since 2010. Even with new supply coming online, expect lease rates to continue their climb as pent-up demand from retailers and transportation/logistics sectors remains at peak levels.

**VACANCY.** While annual deliveries have grown every year since 2010, demand continues to outpace supply. Although the overall vacancy rate will temporarily increase as new construction comes online, we anticipate demand to keep up with these new deliveries, keeping vacancy rates in the 3.9–4.0% range over the next three quarters.

**LEASE RATES.** Though rents in the Inland Empire are still far cheaper than neighboring infill markets by comparison, they're rising just as fast as Los Angeles and Orange Counties. Anticipate asking rents to increase by an annualized average of 3% to reach a level of \$0.56 per square foot by the end of the first quarter of 2018.