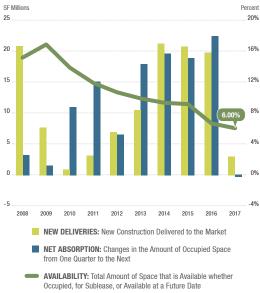

CONSTRUCTION. With demand outpacing supply and rents continuing to rise, developers remain motivated to get speculative projects out of the ground and delivered as soon as possible. Even with the hurdles of increasing construction costs (up 6% from 2016) and the presence of public labor agreements, construction is at an all-time high in this region with 106 buildings under construction, totaling nearly 23.9 million square feet. The largest development projects in the pipeline include a 412,000 square foot speculative building at 6720 Kimball Avenue in Chino, a 1,003,567 square foot speculative building at 11281 Citrus Avenue in Fontana and a 1,244,874 square foot build to suit at 3300 Indian Avenue in Perris (pre-leased to Wayfair).

AVAILABILITY. Direct/sublease space being marketed in the first quarter is now at 6.00%, down from 6.57% in the fourth quarter of 2016. We expect availability to continue to compress with a possible uptick in later quarters when new, speculative projects are delivered to the market.

**ABSORPTION.** Demand remains consistent across all size ranges and sectors. In the first quarter, 45% of the market's absorption was in buildings between 250,000-500,000 square feet. Net absorption for the Inland Empire industrial market in total was 3.24 million square feet in the first quarter, down from 4.7 million square feet in the fourth quarter of 2016, more in line with the 3.7 million square feet a year ago. This trend of positive absorption has been in place for the past nine quarters, averaging over 5.24 million square feet of positive net absorption per quarter. Primary contributors to this trend in the first quarter include: B Braun (604,170 square feet), Home Depot (480,000 square feet) and DCG Fulfillment (423,460 square feet).

## **NEW DELIVERIES & NET ABSORPTION** vs. AVAILABILITY RATE