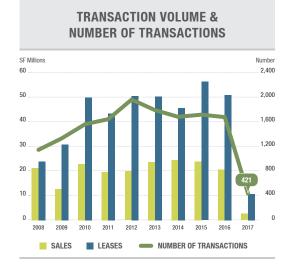

**TRANSACTION ACTIVITY.** Large blocks of Class A space continue to be in high demand by tenants and investors alike. Third party logistics, food/beverage, medical, nutraceutical and e-commerce were the most active sectors of the market in the first quarter. High ceiling clearance (36'), expanded truck courts and well-designed office areas emerged as the most desirable features tenants are evaluating in the first quarter. Increased efficiency and improved function are at the core of most real estate decisions at the moment. Inland Empire's sale and leasing activity in the first quarter totaled 13.0 million square feet, up from 11.7 million square feet in the fourth quarter of 2016. Notable lease transactions for the first quarter include:

### Market Statistics

|                            | Change Over Last Quarter | 10 2017    | 4Q 2016    | 1Q 2016    | % Change Over Last Year |
|----------------------------|--------------------------|------------|------------|------------|-------------------------|
| Vacancy Rate below 100K SF | FLAT                     | 2.76%      | 2.76%      | 2.56%      | 7.81%                   |
| Vacancy Rate above 100K SF | UP                       | 6.10%      | 5.12%      | 6.02%      | 1.33%                   |
| Total Vacancy Rate         | UP                       | 4.52%      | 4.42%      | 4.96%      | -8.87%                  |
| Availability Rate          | DOWN                     | 6.00%      | 6.57%      | 8.21%      | -26.92%                 |
| Average Asking Lease Rate  | UP                       | \$0.53     | \$0.52     | \$0.47     | 12.77%                  |
| Sale & Lease Transactions  | UP                       | 13,025,299 | 11,722,855 | 21,341,265 | -38.97%                 |
| Gross Absorption           | DOWN                     | 8,273,141  | 10,838,950 | 12,027,239 | -31.21%                 |
| Net Absorption             | POSITIVE                 | 3,245,910  | 4,725,931  | 3,720,405  | N/A                     |