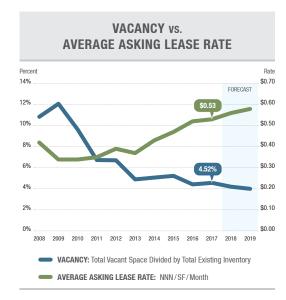

**VACANCY.** While tenant demand is still outpacing supply during the eighth year of this market's recovery/expansion, the delivery of over 2.99 million square feet of new construction this quarter resulted in a modest uptick in the overall vacancy rate. Factoring in both the IE West and the IE East, a base of over 500 million square feet, the vacancy rate currently sits at 4.52% for the first quarter, up slightly from 4.42% in the fourth quarter of 2016.

**LEASE RATES.** Rents in the Inland Empire market posted a year-over-year gain of nearly 13%, moving past the previous market peak established in 2007. This sharp increase has been a shock to both tenants and investors as the market is more accustomed to 3% to 4% annual rental rate growth. Many landlords are electing not to publish "asking lease rates" on their buildings during this window of time where market dynamics are changing so rapidly. Average asking lease rates are now at \$0.53 for the first quarter of 2017, up an average of six cents per square foot (12.77%) from the same quarter last year and one cent per square foot over fourth quarter figures. Lease rates for Class A product continue to spike, particularly in the Western IE in the more recently active size range of 100,000–300,000 square feet. Expect further rent increases of at least 4–6% on an annual basis.

### Market Statistics

|                            | Change Over Last Quarter | 10 2017    | 4Q 2016    | 1Q 2016    | % Change Over Last Year |
|----------------------------|--------------------------|------------|------------|------------|-------------------------|
| Vacancy Rate below 100K SF | FLAT                     | 2.76%      | 2.76%      | 2.56%      | 7.81%                   |
| Vacancy Rate above 100K SF | UP                       | 6.10%      | 5.12%      | 6.02%      | 1.33%                   |
| Total Vacancy Rate         | UP                       | 4.52%      | 4.42%      | 4.96%      | -8.87%                  |
| Availability Rate          | DOWN                     | 6.00%      | 6.57%      | 8.21%      | -26.92%                 |
| Average Asking Lease Rate  | UP                       | \$0.53     | \$0.52     | \$0.47     | 12.77%                  |
| Sale & Lease Transactions  | UP                       | 13,025,299 | 11,722,855 | 21,341,265 | -38.97%                 |
| Gross Absorption           | DOWN                     | 8,273,141  | 10,838,950 | 12,027,239 | -31.21%                 |
| Net Absorption             | POSITIVE                 | 3,245,910  | 4,725,931  | 3,720,405  | N/A                     |

LEASE RATES. The Inland Empire industrial market currently boasts the fastest rent growth in the nation. Anticipate asking rents to increase to an annualized average of 4% to reach a level of \$0.55 per square foot by the end of the fourth guarter of 2017.

VACANCY. Developers are projected to deliver more than 20 million square feet in 2017, based on an anticipated 5 million square feet of absorption per quarter. Although the overall vacancy rate will temporarily increase as new construction comes online, we anticipate demand to keep up with these new deliveries, keeping vacancy rates in the 4.0-4.5% range over the next three quarters.