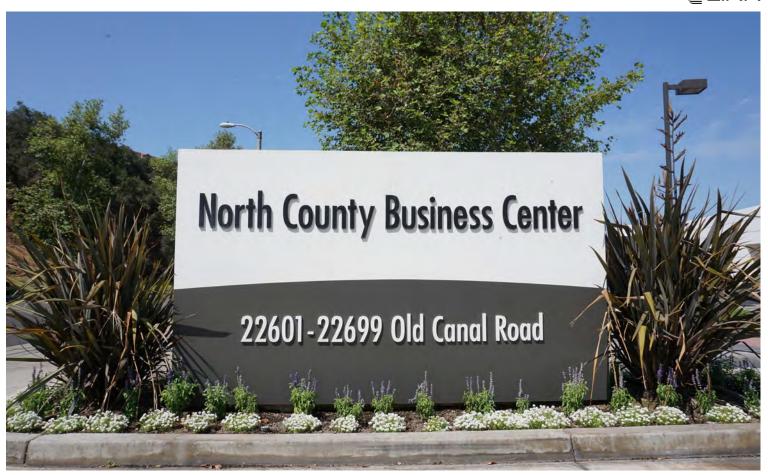

#### 22601 OLD CANAL ROAD

## **FEATURES**

- ±9,919 Total SF
- ±6,000 SF of High Image Office
- Reception, 15 Private Offices, Large Open Area, Conference Room, 4 Restrooms, Breakroom and Warehouse
- 400 Amps (verify)

- Fire Sprinklers
- 3:1 Parking Ratio (3 spaces per 1,000 SF leased)
- Two (2) Ground Level Loading Doors
- ±15 Ft. Warehouse Clearance