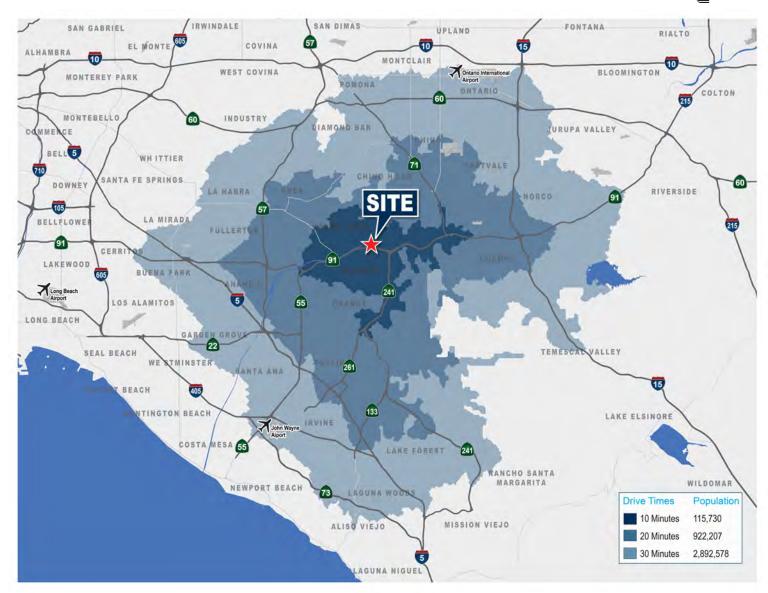

### **SITE ACCESS**

| Port of Los Angeles              | ±40.1 Miles   | Orange County Airport | ±19.5 Miles |
|----------------------------------|---------------|-----------------------|-------------|
| Port of Long Beach               | ±38.6 Miles   | CA-91 Freeway         | ±0.7 Miles  |
| Los Angeles International Airpor | t ±43.9 Miles | CA-241 Toll Road      | ±2.5 Miles  |
| Long Beach Airport               | ±28.7 Miles   | CA-55 Freeway         | ±6 Miles    |