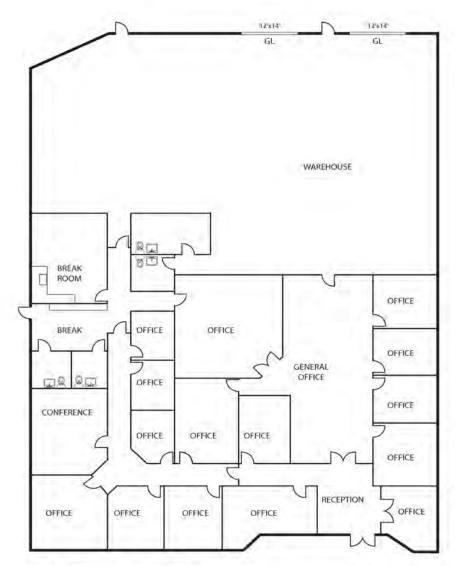

- Ground Level Loading
- 3:1 Parking Ratio
- Fire Sprinklers
- Immediate Access to Riverside 91 Freeway and 241 Toll Road to South County

\* Floor Plan not to scale and is approximate.

## **FEATURES**

- ±9,919 Total SF
- ±6,000 SF of High Image Office
- Reception, 15 Private Offices, Large Open Area, Conference Room, 4 Restrooms, Breakroom and Warehouse
- 400 Amps (verify)

- Fire Sprinklers
- 3:1 Parking Ratio (3 spaces per 1,000 SF leased)
- Two (2) Ground Level Loading Doors
- ±15 Ft. Warehouse Clearance