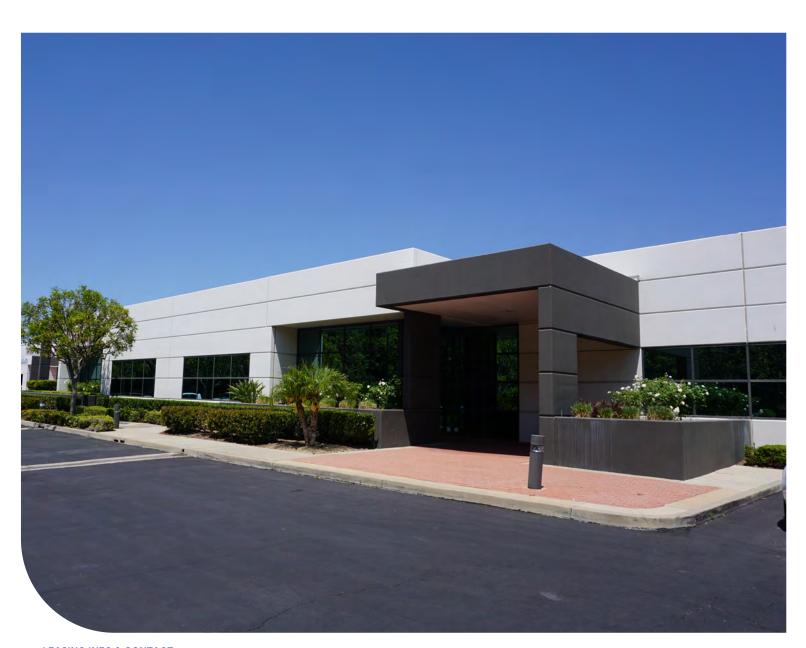

#### 22601 OLD CANAL ROAD

## **FEATURES**

- ±9,919 Total SF
- ±6,000 SF of High Image Office
- Reception, 15 Private Offices, Large Open Area, Conference Room, 4 Restrooms, Breakroom and Warehouse
- 400 Amps (verify)

- Fire Sprinklers
- 3:1 Parking Ratio (3 spaces per 1,000 SF leased)
- Two (2) Ground Level Loading Doors
- ±15 Ft. Warehouse Clearance