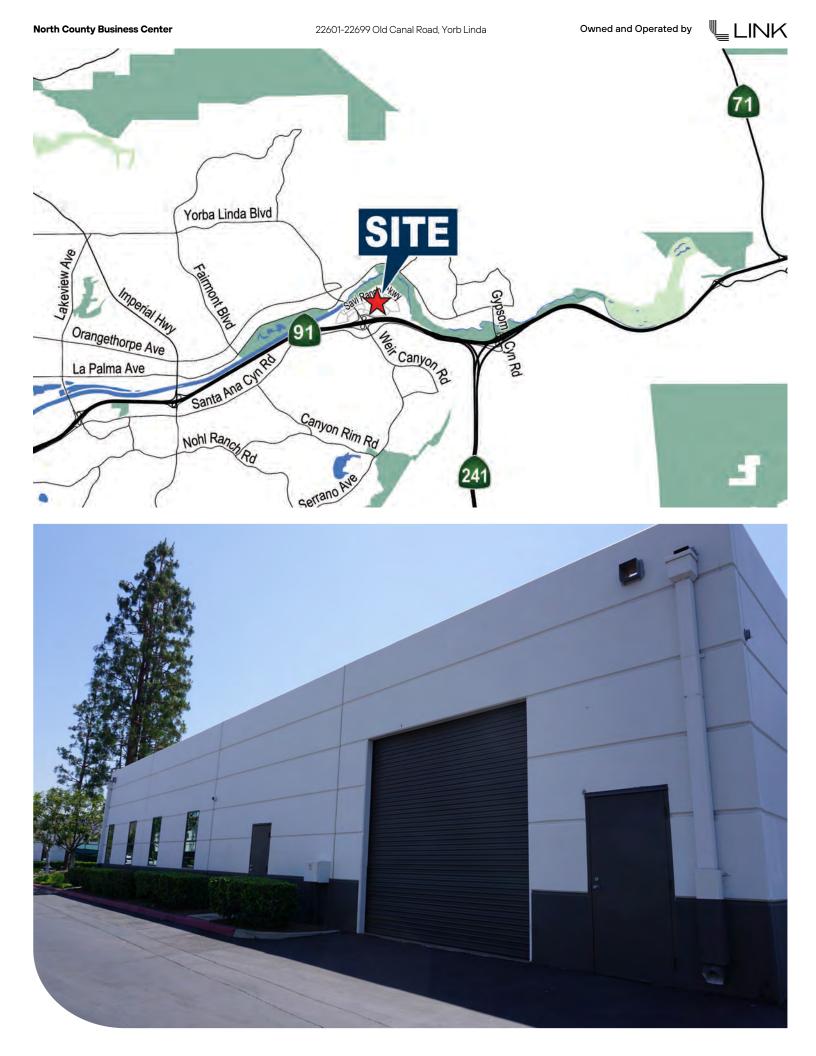

# North County Business Center High Image Business Park

22601 - 22699 Old Canal Road, Yorba Linda, CA

4,150 - 16,789 SF

- Ground Level Loading
- 3:1 Parking Ratio
- Fire Sprinklers
- Immediate Access to Riverside 91 Freeway and 241 Toll Road to South County

\* Floor Plan not to scale and is approximate.

### **SITE ACCESS**

| Port of Los Angeles              | ±40.1 Miles   | Orange County Airport | ±19.5 Miles |
|----------------------------------|---------------|-----------------------|-------------|
| Port of Long Beach               | ±38.6 Miles   | CA-91 Freeway         | ±0.7 Miles  |
| Los Angeles International Airpor | t ±43.9 Miles | CA-241 Toll Road      | ±2.5 Miles  |
| Long Beach Airport               | ±28.7 Miles   | CA-55 Freeway         | ±6 Miles    |