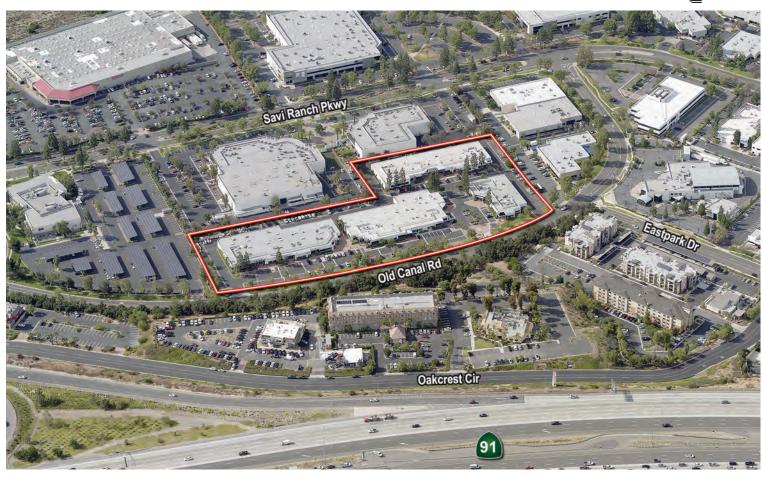

# North County Business Center High Image Business Park

22601 - 22699 Old Canal Road, Yorba Linda, CA

4,150 - 16,789 SF

## **PROJECT FEATURES**

- High Image Business Park
- Distinctive Architecture
- Individual Identity & Design
- Campus-Like Environment: Restaurants, Retail, and Hotel within 200 Acre Master Planned Complex