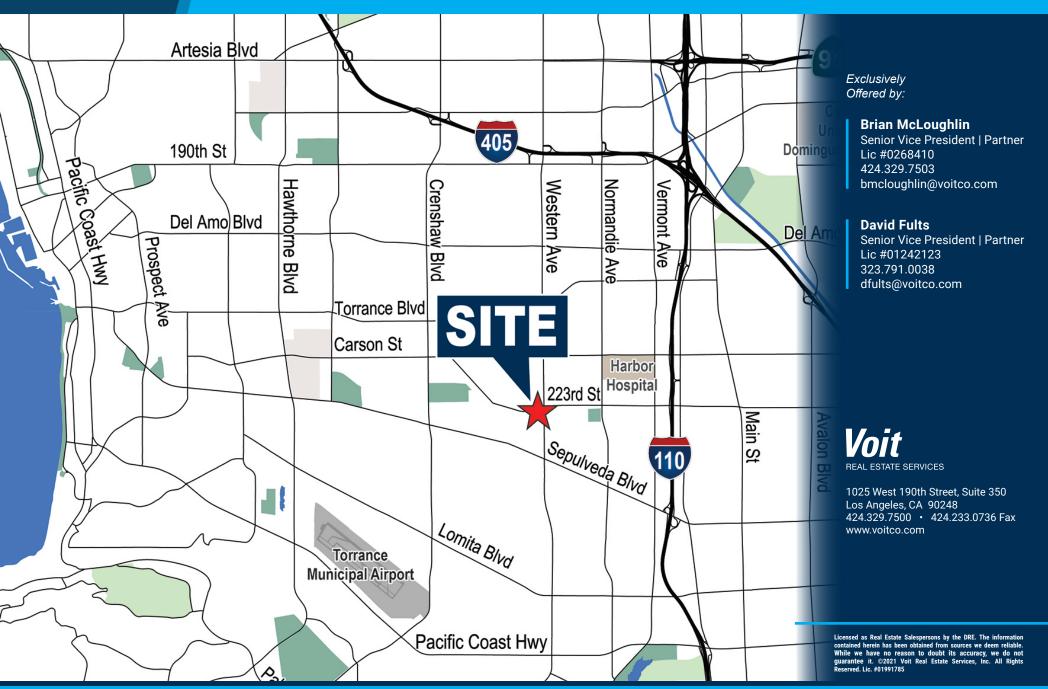

# 223RD STREET, TORRANCE, CA 90501

## 223RD STREET, TORRANCE, CA 90501

1,800 SF BUILDING ON A 10,000 SF INDUSTRIAL LOT