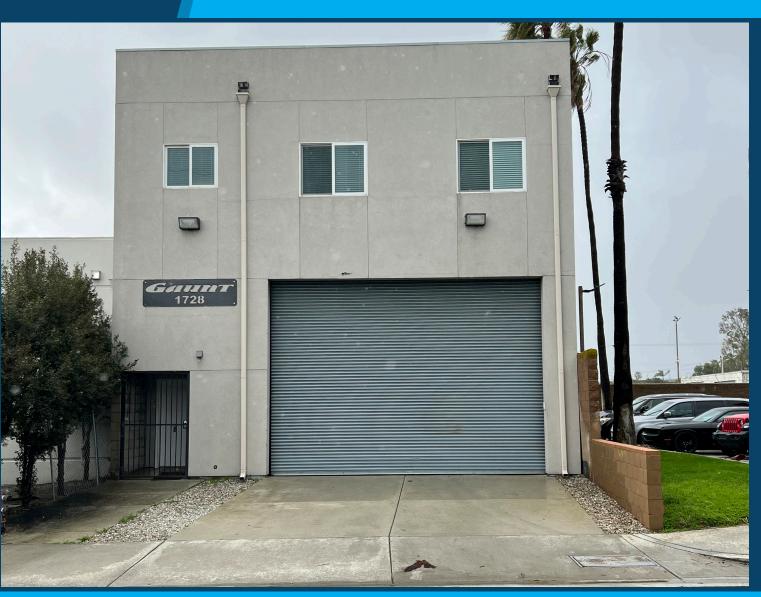

1728

### 223RD STREET, TORRANCE, CA 90501

TWO STORY 1,800 SF BUILDING ON A 10,000 SF INDUSTRIAL LOT

#### **PROPERTY DESCRIPTION**

Land Size

| Laria Size        | 10,000 01                |
|-------------------|--------------------------|
| Building Size     | 1,800 SF                 |
| Office Size       | 900 SF                   |
| Warehouse Size    | 900 SF                   |
| Loading           | _2 Ground Level 15' High |
| Warehouse Cleara  | nce18'                   |
| Zoning            | TOM2                     |
| Gated / Fenced Ya | rdYes                    |
| Lights            | Yes                      |
| Paved             | Yes                      |
| Asking Rate       | Negotiable               |

#### PROPERTY HIGHTLIGHTS

- Excellent South Bay Location
- Heavy Industrial Zoning
- · Offices in Great Condition
- Surface Storage Yard
- · Class A Condition
- Close Proximity to the 110, 405, 91 and 710 Freeways
- Close to the Port of Los Angeles and Beach Cities