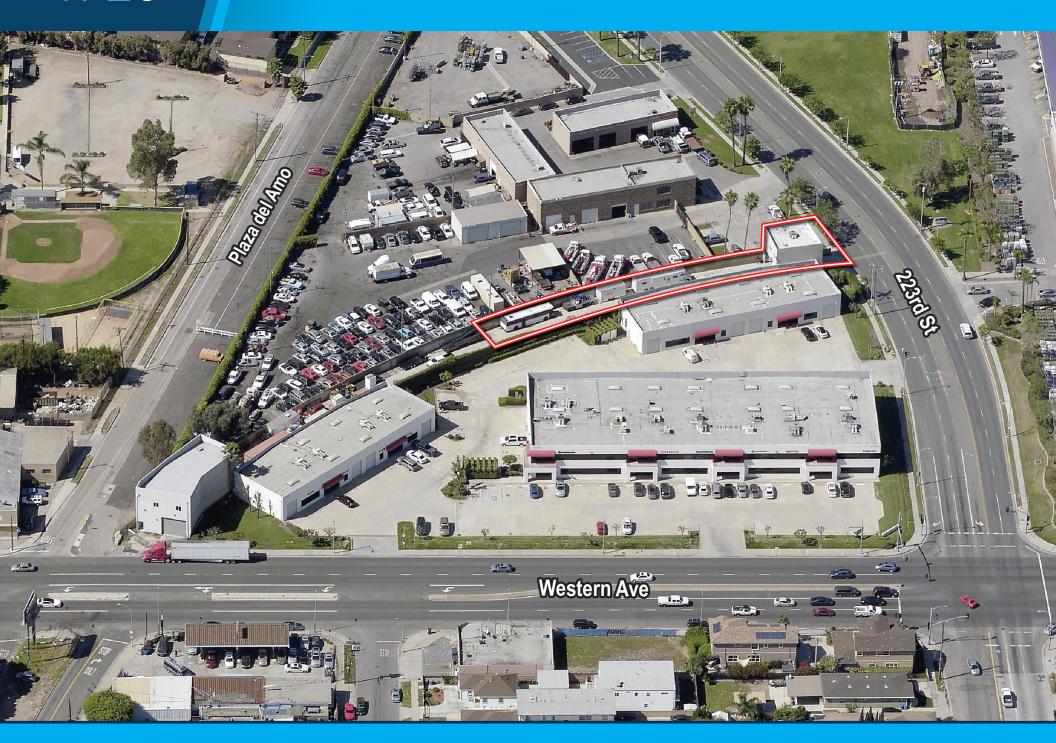

1728

# 223RD STREET, TORRANCE, CA 90501

## 223RD STREET, TORRANCE, CA 90501

1,800 SF BUILDING ON A 10,000 SF INDUSTRIAL LOT