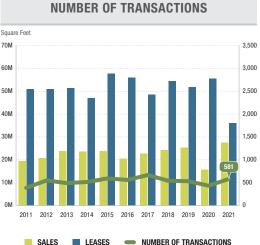

**TRANSACTION ACTIVITY.** Overall lease and sale transaction activity for Q4 was little changed from Q3 at 17.6 MSF. 142 lease transactions accounted for 11 MSF of that total, with 6.6 MSF sold in 96 separate transactions. In the past year, 70.8 MSF of space has either been leased or sold in the Inland Empire and the region carries tremendous momentum into the new year. The IE East saw the biggest lease of the quarter, a 1,203,000 SF lease from Duke Realty to Loctek, Inc. in Perris. The City of Victorville logged the biggest sale of Q4, a \$270 million sale of a 3.3 MSF project of 7 buildings from Prologis to Covington Group, Inc.

Market Statistic

|                           |                          |            |            |            | WAINEL SLAUSUUS         |
|---------------------------|--------------------------|------------|------------|------------|-------------------------|
|                           | Change Over Last Quarter | 4Q 2021    | 3Q 2021    | 4Q 2020    | % Change Over Last Year |
| Total Vacancy Rate        | DOWN                     | 0.87%      | 1.02%      | 3.65%      | (76.15%)                |
| Availability Rate         | DOWN                     | 1.73%      | 2.08%      | 4.02%      | (56.88%)                |
| Average Asking Lease Rate | UP                       | \$1.00     | \$0.89     | \$0.78     | 28.21%                  |
| Sale & Lease Transactions | DOWN                     | 17,613,269 | 18,179,414 | 20,396,197 | (13.64%)                |
| Gross Absorption          | UP                       | 12,270,421 | 6,565,923  | 7,851,775  | 56.28%                  |
| Net Absorption            | POSITIVE                 | 5,582,188  | 6,889,612  | 4,955,451  | N/A                     |

### TRANSACTION VOLUME & NUMBER OF TRANSACTIONS