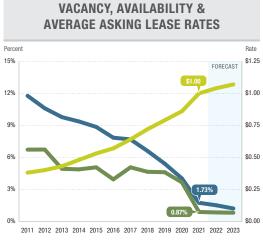

**VACANCY & AVAILABILITY.** The vacancy rate in the Inland Empire fell another 15 basis points to 0.87% in Q4, the third straight quarter under 1%. Year over year, vacancy has fallen by more than 76% despite a flood of new deliveries throughout the region. However, the IE-West submarket, with a current inventory of over 333 MSF, experienced a slight increase in vacancy to 1.08% in Q4, mainly due to the timing of new deliveries. The IE-East submarket fell 45 basis points to just 0.62%. The vacancy rate by size range tells another story. The rate is 0% for spaces greater than 250,000 SF in the IE East, while vacancy for buildings from 100,000 to 250,000 SF in the same area is 2.44%, still low, but reflective of the insatiable demand from the largest logistics users.

**LEASE RATES.** The increase in the average asking lease rate for the Inland Empire in Q4 was astonishing. It climbed \$0.11 to \$1.00 PSF in just three months. For the year, the rate rose by almost 29% fueled by relentless demand, especially for highly efficient, first-generation space. It is important to note that actual rates can be much higher because a substantial portion of the available inventory is being offered for lease without an asking rate. Those buildings tend to be of higher quality and lease at premium rates. It is now common to hear about leases being signed at initial lease rates of \$1.30 or more on a NNN basis. IE West rates tend to run higher, but IE East is seeing significant increases.

Market Statistic

|                           |                          |            |            |            | WAINEL SLAUSUUS         |
|---------------------------|--------------------------|------------|------------|------------|-------------------------|
|                           | Change Over Last Quarter | 4Q 2021    | 3Q 2021    | 4Q 2020    | % Change Over Last Year |
| Total Vacancy Rate        | DOWN                     | 0.87%      | 1.02%      | 3.65%      | (76.15%)                |
| Availability Rate         | DOWN                     | 1.73%      | 2.08%      | 4.02%      | (56.88%)                |
| Average Asking Lease Rate | UP                       | \$1.00     | \$0.89     | \$0.78     | 28.21%                  |
| Sale & Lease Transactions | DOWN                     | 17,613,269 | 18,179,414 | 20,396,197 | (13.64%)                |
| Gross Absorption          | UP                       | 12,270,421 | 6,565,923  | 7,851,775  | 56.28%                  |
| Net Absorption            | POSITIVE                 | 5,582,188  | 6,889,612  | 4,955,451  | N/A                     |