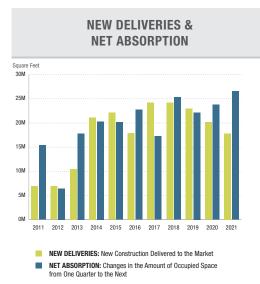

**ABSORPTION.** Inland Empire net absorption (the net difference in occupied space from one period to another) declined slightly in Q4 to just under 5.6 MSF. However, gross absorption, which measures total move-ins, more than doubled in the same period to 12.2 MSF. The

## IE4021 INDUSTRIAL

increase reflects the delivery of new inventory that is immediately occupied upon completion by users moving out of existing facilities. Over 56% of the absorption for the entire region was in spaces larger than 500,000 SF. For the full year, the IE recorded a 26.5 MSF gain in occupied space.

CONSTRUCTION. A steady flow of new projects has been underway in both major submarkets for many years. That trend accelerated in Q4. Over 22.7 MSF of space is in the construction gueue throughout the region, almost evenly distributed between the East and West submarkets. That is up from 18.6 MSF in the previous quarter. The IE is still the only major market in Southern California with significant construction activity. Another 72.4 MSF is in the planning stages with almost 88% of that total attributed to the IE East submarket where large land sites are still available. Of significant note is the fact that almost 85% of the space to be built will be in buildings over 500,000 SF, predominantly in the IE East.