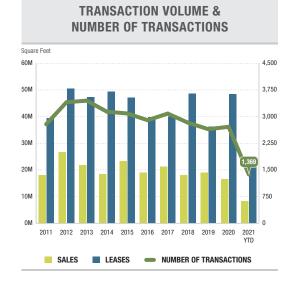

**TRANSACTION ACTIVITY.** Transaction activity tracks the deals executed in a given period, and it finished the quarter at 14.3 MSF, just under 1Q's total of 15.4 MSF. Year-over-year transaction activity was up by 4 MSF, which reflects the initial slowdown that came at the beginning of the pandemic. Such strong activity is clear indication that the pandemic had little effect on market direction. In 2Q, 487 leases were signed for a total of 9.1 MSF, and another 181 properties were sold totaling 5.2 MSF. The biggest lease was a 400,000 SF space taken by Houdini, Inc. in Buena Park, and the biggest sale was a \$125,750,000 investment sale in Carson to CenterPoint Properties by Universal Warehouse Company. In fact, the five largest sales of the quarter were third-party investor deals. Total transaction activity would be much higher across the entire region if more product were available.