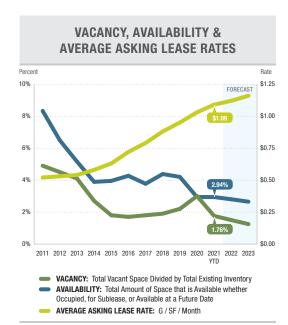

**VACANCY/AVAILABILITY.** The overall vacancy rate in Los Angeles fell another 83 basis points to 1.76% in 2Q. All four major Los Angeles area submarkets posted declines. Central Los Angeles, the largest submarket with a base inventory of 260 MSF, has the highest vacancy rate, but it ended the quarter at a scant 2.09%. Mid-Counties vacancy now sits at just 1.02%. South Bay ended 2Q with a vacancy rate of 1.96%, while the San Gabriel Valley saw its vacancy fall 23 basis points to 1.51%. Quantity is not the whole problem, however, as a high proportion of the vacant space has various degrees of functional obsolescence, which is forcing tenants to pay record rates for inferior space or look to the Inland Empire, where supply is also running short. The availability rate, which includes vacant space and occupied space offered for sale or lease, also fell 126 basis points in 2Q, further evidence of how fast buildings are moving.

**LEASE RATES.** Tight supply means higher rents and that was the case again in 2Q. The average asking lease rate moved up \$0.02 in 2Q to an all-time high of \$1.09 on an industrial gross basis. But some of the higher quality buildings are marketed without asking rates, so the real asking rate is probably higher than we report. Landlords still hold all the cards in lease negotiations, and they have the luxury of choosing between several interested tenants willing to compete for their space. Concessions are at a minimum and it takes strong credit to get the attention of landlords, especially those at the institutional level.