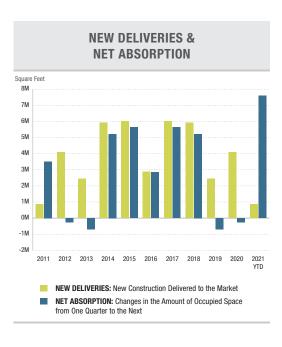

**ABSORPTION.** Net absorption, the net difference in occupied space from one period to another, was relatively flat in 2Q, but was firmly in positive territory at just under 3.7 MSF, a remarkable number given such tight supply. Gross absorption, which measures total move-ins, outperformed 1Q by 1.5 MSF, ending the period at 12.8 MSF. South Bay topped all submarkets at just under 4 MSF, followed closely by Central Los Angeles at 3.7 MSF. Year-over-year, gross absorption for the entire Los Angeles market was up by more than 136%, which reflects the impact of the initial shutdown that came in March of 2020.

**CONSTRUCTION.** The entire Los Angeles area is starving for first-generation space. Only 2.9 MSF is in the construction queue in a 739 MSF market. Over 1.1 MSF of the space that is underway is in two cities, Irwindale at 848,000 SF and City of Industry at 280,000 SF. Another 731,000 SF is being built in the Downtown submarket. Only 9 of 49 cities across the region have a single square foot of space currently under construction. Land sites suitable for ground-up development remain scarce and prohibitively expensive.