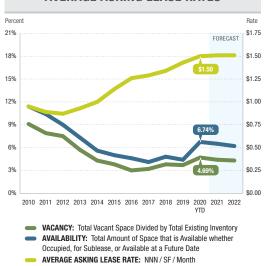

**VACANCY & AVAILABILITY.** The overall vacancy rate actually fell 1 basis point by the end of 3Q to 4.69%. However, the Greater Airport area and South County, the largest of the Flex/R&D submarkets, did see a 100 basis point and 26 point rise, respectively. North County saw a drop of 26 basis points. West County's vacancy was unchanged at 3.97%. In terms of availability, which includes vacant space plus occupied space offered for lease, the spread between the two narrowed during the quarter, a good indicator that R&D users are not putting more underutilized space up for sublease that could upset the supply/demand balance going forward.

**LEASE RATES.** The average asking lease rate across all major submarkets was up a penny in 3Q to \$1.50, another good sign for landlords that there is little downward pressure on rates looking ahead. South County's average rate is highest, mainly because this submarket includes Irvine Spectrum's 10.4 MSF of base inventory, 442,707 SF of which is available at an average asking rate of \$1.72. In terms of lease rates by square footage, there is very little difference. Just 2 pennies separate the 10,000 – 25,000 SF range from the 50,000 – 100,000 SF range, much narrower than the sector's industrial counterpart.

### Market Statistics

|                           | Change Over Last Quarter | 3Q 2020  | 20 2020   | 3Q 2019   | % Change Over Last Year |  |
|---------------------------|--------------------------|----------|-----------|-----------|-------------------------|--|
| Vacancy Rate              | UP                       | 4.69%    | 4.60%     | 3.30%     | 42.25%                  |  |
| Availability Rate         | UP                       | 6.74%    | 6.60%     | 5.80%     | 16.20%                  |  |
| Average Asking Lease Rate | UP                       | \$1.50   | \$1.49    | \$1.41    | 6.38%                   |  |
| Sale & Lease Transactions | UP                       | 988,759  | 667,791   | 2,280,866 | (56.65%)                |  |
| Gross Absorption          | UP                       | 985,852  | 534,207   | 726,430   | 35.71%                  |  |
| Net Absorption            | NEGATIVE                 | (82,118) | (291,717) | (3,092)   | N/A                     |  |