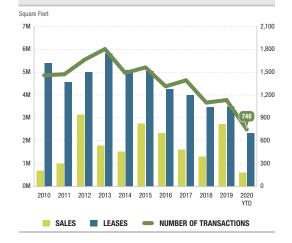

**TRANSACTION ACTIVITY.** The square footage leased and sold during 3Q rose in 3Q, up 320,968 SF to 988,759. That signals continuing confidence within the sector that the pandemic crisis will pass and business operations will return to more normal levels. In all, 258 leases and 6 sales were signed during the third quarter, which help gross and net absorption performance over the next two quarters. The largest lease transaction was the Jena Valve deal, a 56,900 SF lease at 4 Cromwell in the South Orange County submarket. The biggest sale was 2392 Morse in Irvine, a \$7,500,000 sale to RiverRock Estate Group.

### Market Statistics

|                           | Change Over Last Quarter | 3Q 2020  | 20 2020   | 3Q 2019   | % Change Over Last Year |  |
|---------------------------|--------------------------|----------|-----------|-----------|-------------------------|--|
| Vacancy Rate              | UP                       | 4.69%    | 4.60%     | 3.30%     | 42.25%                  |  |
| Availability Rate         | UP                       | 6.74%    | 6.60%     | 5.80%     | 16.20%                  |  |
| Average Asking Lease Rate | UP                       | \$1.50   | \$1.49    | \$1.41    | 6.38%                   |  |
| Sale & Lease Transactions | UP                       | 988,759  | 667,791   | 2,280,866 | (56.65%)                |  |
| Gross Absorption          | UP                       | 985,852  | 534,207   | 726,430   | 35.71%                  |  |
| Net Absorption            | NEGATIVE                 | (82,118) | (291,717) | (3,092)   | N/A                     |  |

**ABSORPTION**. Gross and net absorption for Flex/R&D space showed marked improvement in 3Q despite a continuation of pandemic restrictions on business activity. Gross absorption, which measures total move-ins, rose by 451,645 SF to over 988,759 SF in the period. Big contributors to that performance included MaxCare Products LLC in Santa Ana and Jena Valve in Irvine. Net absorption, which reflects the change in total occupied space in a given period, remained in negative territory but was much improved. 2Q saw a decline of 291,717 SF, but in 3Q that loss was limited to just over 82,000 SF. Even if negative net absorption continues at current levels, there is little danger of a sharp rise in vacancy that could trigger a substantial correction.