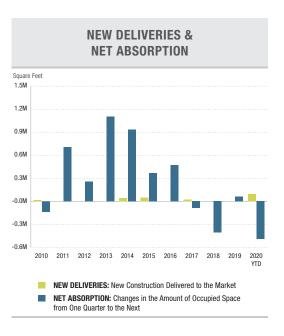

**ABSORPTION**. Gross and net absorption for Flex/R&D space showed marked improvement in 3Q despite a continuation of pandemic restrictions on business activity. Gross absorption, which measures total move-ins, rose by 451,645 SF to over 988,759 SF in the period. Big contributors to that performance included MaxCare Products LLC in Santa Ana and Jena Valve in Irvine. Net absorption, which reflects the change in total occupied space in a given period, remained in negative territory but was much improved. 2Q saw a decline of 291,717 SF, but in 3Q that loss was limited to just over 82,000 SF. Even if negative net absorption continues at current levels, there is little danger of a sharp rise in vacancy that could trigger a substantial correction.

**CONSTRUCTION.** Construction activity was limited to one building in 3Q, a 239,000 SF build-to-suit for Edwards Life Sciences, scheduled for completion in of 4Q 2020. Just one building, 78,000 SF in Costa Mesa, is in the planning stages, which eliminates the possibility of disrupting the supply/demand balance by over-building, a common occurrence in recessionary times. The Costa Mesa building is being built by TR Funding Company and could commence construction by 4Q 2021. Delivering new product going forward will be difficult, as the price of suitable land is prohibitively high with much of it being re-purposed to high density residential use to meet the growing demand for housing.