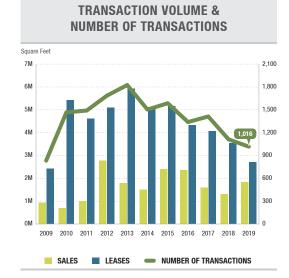

**TRANSACTION ACTIVITY.** The combined amount of square feet leased or sold in the fourth quarter totaled 1.25 MSF, a 250,000 square foot increase compared with the same period last year. Sales transaction volume in 2019 was at its highest level in three years, while leasing activity fell to its lowest level since 2013. With such a limited number of available lease options, the supply/demand imbalance continues to limit overall activity.