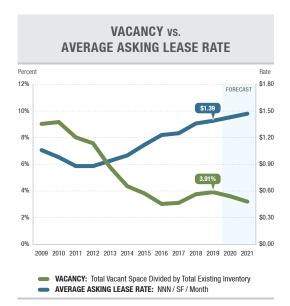

**VACANCY.** Supply constraints have kept R&D/flex vacancy low and fundamentals steady. Direct/sublease space (unoccupied) finished the fourth quarter at just 3.91%, an increase from the previous quarter's vacancy rate of 3.04% (due to several major move-outs in the same period) and 16 basis points higher than a year ago. Vacancy remains well below the 2010 recession low of 9.13%.

**LEASE RATES.** The average asking triple-net lease rate ended the year at \$1.39, up just \$0.03 year-over-year. However, since the bottom of the last recession back in 2011, that rate has risen by \$0.51, and is now well above the previous peak rate of \$1.24 set in the second quarter of 2007.

**LEASE RATES.** Rent growth continues to be steady. With severely constrained supply, we expect lease rates to climb another 2-3% in the coming year.

**VACANCY.** R&D / Flex real estate demand should remain active going forward and we anticipate a decline in vacancy into the 3.0 – 3.5% range over the next three quarters.