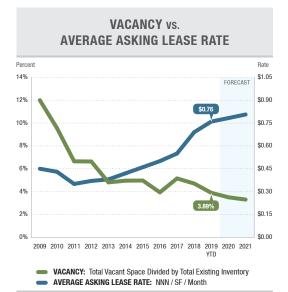

**VACANCY.** The ongoing strength in the industrial market is expected to continue as conditions remain encouraging for further growth. Vacancies in the Inland Empire have been stable since the first quarter of 2016, partly because a few large tenants from industries including logistics, warehouse distribution and construction services provide stability. Lower costs of doing business and a large pool of labor are driving factors for businesses in the Inland Empire. The vacancy rate fell to 3.89% in the second quarter, down 91 basis points from the first quarter of 2019 and 9.53% from the second quarter of 2018. The Inland Empire's relatively inexpensive land, proximity to the twin ports in L.A., and a massive consumer base throughout Southern California has made it the leading location for tenants to expand.

**LEASE RATES.** Rent growth in the Inland Empire remained on par with other regions of Southern California although IE rates remain significantly cheaper than those in Los Angeles County. The average asking lease rate for Inland Empire industrial space was \$0.76 per square foot by the end of the second quarter which was up 1.33% from the prior quarter and up 31.03% from the second quarter of 2018. Compare this with the \$0.94 per square foot in Orange County and \$0.97 per square foot in Los Angeles County, and you see why the Inland Empire has continued to be one of the nation's most in-demand industrial markets. After rents bottomed out in 2011 at \$0.35 per square foot, we have seen a steady annual growth each year.