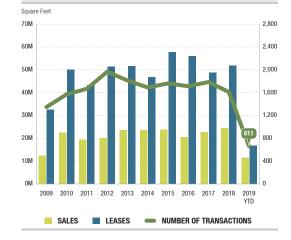

**TRANSACTION ACTIVITY.** The Inland Empire industrial market is one of the most active in the country, thanks to a bustling economy and close proximity to two of the largest ports on the west coast. Demand for logistics space has helped drive vacancies down to near record lows. But with the supply influx ongoing, and more than half of under-construction space still available, vacancies will face a renewed challenge in the near term. The amount of available space continued to decline in the Inland Empire industrial market through the second quarter, despite 32 MSF of new deliveries since the first quarter of 2018. Sale and leasing activity checked in at 14.7 MSF for the second quarter of 2019, an increase over the previous quarter total of 13.4 MSF.