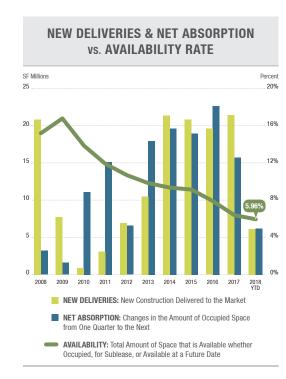

**AVAILABILITY.** Direct/sublease space being marketed in the first quarter is now at 5.96%, down from 6.39% in the fourth quarter. We expect availability to continue to compress with a possible uptick in later quarters when new, speculative projects are delivered to the market.

**CONSTRUCTION.** With demand outpacing supply and rents continuing to rise, developers remain motivated to get speculative projects off the ground and delivered as soon as possible. Even with the hurdles of increasing construction costs (up 6% from 2016) and the presence of public labor agreements, construction is at an all-time high in this region with 98 buildings under construction, totaling nearly 17.6 million square feet. The largest development projects in the pipeline include a 1,388,210 square foot building at 24385 Nandina Avenue in Moreno Valley, a 1,109,378 square foot building at 17350 Perris Boulevard in Moreno Valley and a 1,039,898 square foot building at 4100 N. Webster Avenue in Perris.

**ABSORPTION.** Net absorption for the Inland Empire industrial market was 6.06 million square feet in the first quarter 2018. This trend of positive absorption has been in place for the past nine quarters, averaging over 5.15 million square feet of positive net absorption per quarter. Net absorption was also strong in Mira Loma, Eastvale and Jurupa Valley with 1.8 million square feet of positive net absorption that pushed the vacancy rate downward. In the first quarter, 47% of the market's absorption was in buildings between 500,000 square feet and larger. Primary contributors to this trend in the first quarter include: Amazon (1,000,000 square feet), All Ways (886,052 square feet) and DCG Fulfillment (771,839 square feet).