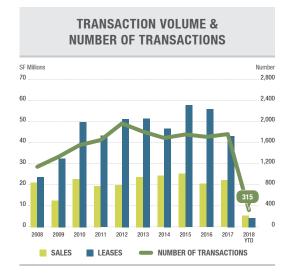

**TRANSACTION ACTIVITY.** Market demand has continued to grow in the Inland Empire with increased tenant activity from small/mid-sized tenants and the rebirth of the 100,000 square foot tenant. Third party logistics, food/beverage, medical, nutraceutical and e-commerce were the most active sectors of the market in the first quarter. High ceiling clearance (36'), expanded truck courts and well designed office areas emerged as the most desirable features tenants were evaluating in the first quarter. Increased efficiency and improved function are at the core of most real estate decisions at the moment. Inland Empire's sale and leasing activity in the first quarter totaled 9.5 million square feet, down from 16.8 million square feet in the fourth quarter of 2017.

#### Market Statistics

|                           | Change Over Last Quai | rter 1Q 2018 | 4Q 2017    | 1Q 2017    | % Change Over Last Year |  |
|---------------------------|-----------------------|--------------|------------|------------|-------------------------|--|
| Total Vacancy Rate        | DOWN                  | 4.79%        | 5.24%      | 5.08%      | (5.71%)                 |  |
| Availability Rate         | DOWN                  | 5.96%        | 6.39%      | 7.42%      | (19.68%)                |  |
| Average Asking Lease Rate | UP                    | \$0.59       | \$0.55     | \$0.51     | 15.69%                  |  |
| Sale & Lease Transactions | DOWN                  | 9,558,305    | 16,809,269 | 18,674,124 | (48.82%)                |  |
| Gross Absorption          | UP                    | 12,472,043   | 10,547,324 | 8,190,362  | 52.28%                  |  |
| Net Absorption            | POSITIVE              | E 6,067,516  | 4,878,594  | 1,217,587  | N/A                     |  |