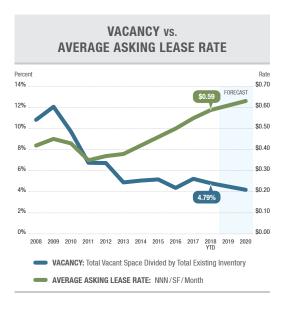

**VACANCY.** Inland Empire continues to have one of the hottest industrial markets in Southern California. Companies find the best combination of highly valued attributes including efficient infrastructure, lower lease rates, modern amenities and a highly skilled workforce. The vacancy rate decreased in the first quarter to 4.79%, down from the fourth quarter of 2017 rate of 5.24%, from a historical perspective, the first quarter vacancy rate was lower than the 5.08% average recorded since the beginning of the first quarter of 2007. The Inland Empire's West submarket boasts the lowest vacancy in the region at 3.16%. For perspective, the historic vacancy rate for the IE over the past 10 years is approximately 7.05%.

**LEASE RATES.** Rents in the Inland Empire market posted a year-over-year gain of nearly 15%, moving past the previous market peak established in 2007. This sharp increase has been a shock to both tenants and investors as the market is more accustomed to 3%–4% annual rental rate growth. Many landlords are electing not to publish asking lease rates on their properties during this window of time where market dynamics are changing so rapidly. Average asking lease rates are now at \$0.59 for the first quarter of 2018, up an average of eight cents per square foot (15.69%) from the same quarter last year and four cent per square foot over fourth quarter figures. Lease rates for Class A product continue to spike, particularly in the Western IE in the more recently active size range of 100,000–300,000 SF. Expect further rent increases of at least 3–5% on an annual basis.

**AVAILABILITY.** Direct/sublease space being marketed in the first quarter is now at 5.96%, down from 6.39% in the fourth quarter. We expect availability to continue to compress with a possible uptick in later quarters when new, speculative projects are delivered to the market.

#### Market Statistics

|                           | Change Over Last Quai | rter 1Q 2018 | 4Q 2017    | 1Q 2017    | % Change Over Last Year |  |
|---------------------------|-----------------------|--------------|------------|------------|-------------------------|--|
| Total Vacancy Rate        | DOWN                  | 4.79%        | 5.24%      | 5.08%      | (5.71%)                 |  |
| Availability Rate         | DOWN                  | 5.96%        | 6.39%      | 7.42%      | (19.68%)                |  |
| Average Asking Lease Rate | UP                    | \$0.59       | \$0.55     | \$0.51     | 15.69%                  |  |
| Sale & Lease Transactions | DOWN                  | 9,558,305    | 16,809,269 | 18,674,124 | (48.82%)                |  |
| Gross Absorption          | UP                    | 12,472,043   | 10,547,324 | 8,190,362  | 52.28%                  |  |
| Net Absorption            | POSITIVE              | E 6,067,516  | 4,878,594  | 1,217,587  | N/A                     |  |

**LEASE RATES.** The Inland Empire industrial market currently boasts the fastest rent growth in the nation. Anticipate asking rents to increase to an annualized average of 4% to reach a level of \$0.61 per square foot by the end of 2018.

**VACANCY.** We are forecasting that vacancy will continue to trend downward in 2018 based on the continued growth of e-commerce as well as core industries like food & beverage, apparel, automotive and nutraceutical. Although the overall vacancy rate will temporarily increase as new construction comes online, we anticipate demand to keep up with these new deliveries, keeping vacancy rates in the 4.2%–4.5% range over the next three quarters.