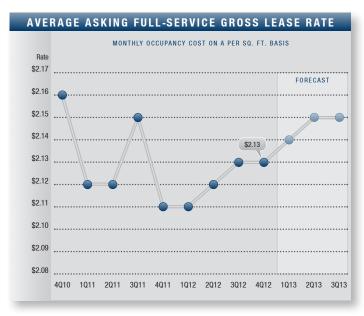

### Market Highlights

- Recovering The past year saw an increase in lease rates, positive absorption, and a decreases in the vacancy rate for the San Diego office market. These indicators have been generally moving in this direction since the beginning of 2010, with a couple bumps along the way. This sustained improvement points to a market making strides towards recovery.
- Construction Office deliveries have consistently been around 700,000 square feet a year over the past three years. This rate of construction is below the historical average, and has helped to push vacancy down.
- Vacancy Direct/sublease space (unoccupied) finished the year at 13.51%, a decrease from the previous year's figure of 14.62%. The office vacancy rate has dropped over 250 basis points since peaking in the first quarter of 2010.
- Availability Direct/sublease space being marketed was 16.53% at the end of 2012, a decrease of over 4% when compared to the 17.27% availability rate of last year.
- Lease Rates The average asking full-service gross (FSG) lease rate per square foot per month in San Diego County was \$2.13 for the year, up two cents from 2011's fourth quarter. The record high rate of \$2.76 was established in the first and second quarters of 2008. The highest rates for the county were in the North County Coastal area, where the average asking lease rate was \$2.91 FSG. Class A rates for the county averaged \$2.57 FSG.
- Absorption The San Diego office market posted 1,729,212 square feet of positive net absorption this year, marking the greatest amount of positive net absorption in the past 5 years. Look for professional and business services, leisure and hospitality, defense,