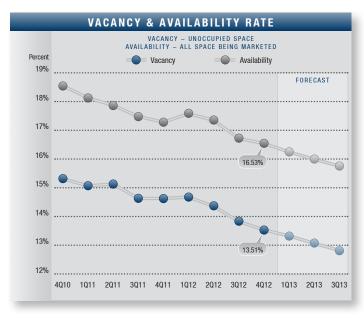

### Market Highlights

- Recovering The past year saw an increase in lease rates, positive absorption, and a decreases in the vacancy rate for the San Diego office market. These indicators have been generally moving in this direction since the beginning of 2010, with a couple bumps along the way. This sustained improvement points to a market making strides towards recovery.
- Construction Office deliveries have consistently been around 700,000 square feet a year over the past three years. This rate of construction is below the historical average, and has helped to push vacancy down.
- Vacancy Direct/sublease space (unoccupied) finished the year at 13.51%, a decrease from the previous year's figure of 14.62%. The office vacancy rate has dropped over 250 basis points since peaking in the first quarter of 2010.
- Availability Direct/sublease space being marketed was 16.53% at the end of 2012, a decrease of over 4% when compared to the 17.27% availability rate of last year.
- Lease Rates The average asking full-service gross (FSG) lease rate per square foot per month in San Diego County was \$2.13 for the year, up two cents from 2011's fourth quarter. The record high rate of \$2.76 was established in the first and second quarters of 2008. The highest rates for the county were in the North County Coastal area, where the average asking lease rate was \$2.91 FSG. Class A rates for the county averaged \$2.57 FSG.
- Absorption The San Diego office market posted 1,729,212 square feet of positive net absorption this year, marking the greatest amount of positive net absorption in the past 5 years. Look for professional and business services, leisure and hospitality, defense,