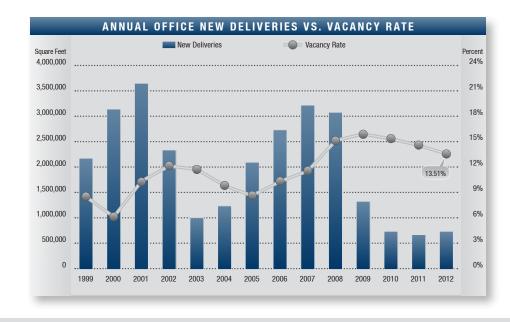

### Market Highlights

- Recovering The past year saw an increase in lease rates, positive absorption, and a decreases in the vacancy rate for the San Diego office market. These indicators have been generally moving in this direction since the beginning of 2010, with a couple bumps along the way. This sustained improvement points to a market making strides towards recovery.
- Construction Office deliveries have consistently been around 700,000 square feet a year over the past three years. This rate of construction is below the historical average, and has helped to push vacancy down.
- Vacancy Direct/sublease space (unoccupied) finished the year at 13.51%, a decrease from the previous year's figure of 14.62%. The office vacancy rate has dropped over 250 basis points since peaking in the first quarter of 2010.
- Availability Direct/sublease space being marketed was 16.53% at the end of 2012, a decrease of over 4% when compared to the 17.27% availability rate of last year.
- Lease Rates The average asking full-service gross (FSG) lease rate per square foot per month in San Diego County was \$2.13 for the year, up two cents from 2011's fourth quarter. The record high rate of \$2.76 was established in the first and second quarters of 2008. The highest rates for the county were in the North County Coastal area, where the average asking lease rate was \$2.91 FSG. Class A rates for the county averaged \$2.57 FSG.
- Absorption The San Diego office market posted 1,729,212 square feet of positive net absorption this year, marking the greatest amount of positive net absorption in the past 5 years. Look for professional and business services, leisure and hospitality, defense,