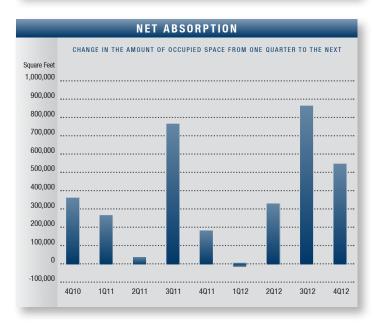

### Market Highlights

- Recovering The past year saw an increase in lease rates, positive absorption, and a decreases in the vacancy rate for the San Diego office market. These indicators have been generally moving in this direction since the beginning of 2010, with a couple bumps along the way. This sustained improvement points to a market making strides towards recovery.
- Construction Office deliveries have consistently been around 700,000 square feet a year over the past three years. This rate of construction is below the historical average, and has helped to push vacancy down.
- Vacancy Direct/sublease space (unoccupied) finished the year at 13.51%, a decrease from the previous year's figure of 14.62%. The office vacancy rate has dropped over 250 basis points since peaking in the first quarter of 2010.
- Availability Direct/sublease space being marketed was 16.53% at the end of 2012, a decrease of over 4% when compared to the 17.27% availability rate of last year.
- Lease Rates The average asking full-service gross (FSG) lease rate per square foot per month in San Diego County was \$2.13 for the year, up two cents from 2011's fourth quarter. The record high rate of \$2.76 was established in the first and second quarters of 2008. The highest rates for the county were in the North County Coastal area, where the average asking lease rate was \$2.91 FSG. Class A rates for the county averaged \$2.57 FSG.
- Absorption The San Diego office market posted 1,729,212 square feet of positive net absorption this year, marking the greatest amount of positive net absorption in the past 5 years. Look for professional and business services, leisure and hospitality, defense,

|                           | OFFICE I   | MARKET     | 0 V E R V I E W |                      |
|---------------------------|------------|------------|-----------------|----------------------|
|                           | 2012       | 2011       | 2010            | % of Change vs. 2011 |
| Vacancy Rate              | 13.51%     | 14.62%     | 15.31%          | (7.59%)              |
| Availability Rate         | 16.53%     | 17.27%     | 18.53%          | (4.28%)              |
| Average Asking Lease Rate | \$2.13     | \$2.11     | \$2.16          | 0.95%                |
| Sale & Lease Transactions | 13,608,427 | 13,941,295 | 12,922,551      | (2.39%)              |
| Gross Absorption          | 8,305,893  | 7,545,643  | 8,929,133       | 10.08%               |
| Net Absorption            | 1,729,212  | 1,247,343  | 1,152,943       | N/A                  |