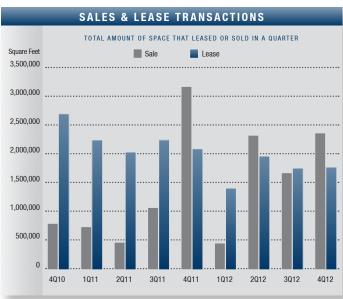

- medical and alternative energy companies to lead the charge of positive absorption over the next few years.
- Transaction Activity Sale and lease transactions totaled 13.6 million square feet in the 2012. Local tech giant Qualcomm, Inc. was one of the more active players in the market in 2012. Details of the largest transactions can be found on the back page of this report.
- Employment The unemployment rate in the San Diego County was 8.3% in November 2012, down from a revised 8.6% in October 2012 and below the year-ago estimate of 9.4%. This compares with an unadjusted unemployment rate of 9.6% for California and 7.4% for the nation during the same period. According to the State of California Employment Development Department, San Diego County gained 24,600 payroll jobs from November 2011 to November 2012 including 8,600 in professional and business services, and 5,300 from leisure and hospitality. Manufacturing was the only sector with year-over-year decline- a loss of 2,000 jobs.
- Overall The economic recovery has not been overwhelming to this point, but overall, the office market has been steadily improving over the last two plus years. With few new deliveries in the pipeline to apply upward pressure on vacancy, and the market is stabilizing. We foresee a continued increase in investment activity in the coming quarters as lenders dispose of distressed assets. Lease concessions have been easing, and overall lease rates are starting to come off of the bottom. We should also see an increase in leasing activity as many short-term deals come up for renewal. Unemployment rates have continued to trend downward since the peak in January 2010. As job creation continues and consumer confidence stabilizes, the office market will continue to recover.