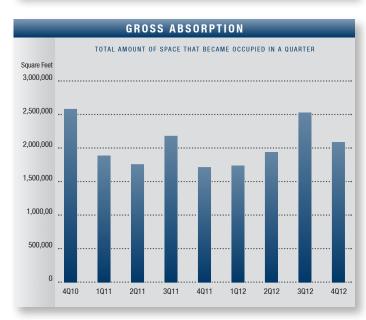

|                           | OFFICE I   | MARKET     | 0 V E R V I E W |                      |
|---------------------------|------------|------------|-----------------|----------------------|
|                           | 2012       | 2011       | 2010            | % of Change vs. 2011 |
| Vacancy Rate              | 13.51%     | 14.62%     | 15.31%          | (7.59%)              |
| Availability Rate         | 16.53%     | 17.27%     | 18.53%          | (4.28%)              |
| Average Asking Lease Rate | \$2.13     | \$2.11     | \$2.16          | 0.95%                |
| Sale & Lease Transactions | 13,608,427 | 13,941,295 | 12,922,551      | (2.39%)              |
| Gross Absorption          | 8,305,893  | 7,545,643  | 8,929,133       | 10.08%               |
| Net Absorption            | 1,729,212  | 1,247,343  | 1,152,943       | N/A                  |