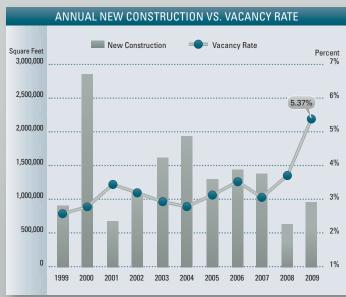

# Retail Market Highlights

- ◆ Market Challenges Let's just say it's nice to have 2009 behind us as the Retail market continues to struggle going into 2010. The primary concerns are as follows: increasing vacancy, tenant delinquencies, scarce financing (except SBA owner user), economic uncertainty and volatility, and the gap between "ask" and "bid" pricing between buyers and sellers. However, that gap appears to be diminishing, which is evident from some recent large sales that occurred this year as sellers lowered their expectations. Another challenge for the Retail market is a lack of tenant demand. The slow economic environment is forcing tenant contractions/consolidations and failures, which in turn has put upward pressure on vacancy and availability rates. This has led many tenants to request rent relief from landlords and owners to attempt to renegotiate loan terms with lenders.
- Construction Currently there is only 401,242 square feet of Retail construction underway, due to lack of demand. The shrinking availability of land, combined with the high land prices, scarce financing and rising construction costs, has led to few projects being developed in this infill market.
- Vacancy Direct/sublease space (unoccupied) finished the year at 5.37%, constituting an increase over last year's rate of 3.70%.
   The lowest vacancy rates can be found in the North County and North Cities markets coming in at 4.14% and 4.39%, respectively.
- Availability Direct/sublease space being marketed was 6.64% this quarter, up from the 5.12% we saw this same quarter last year. This is an increase of 30% of new space being marketed when compared to the same quarter last year.
- Lease Rates The average asking Triple Net lease rate per month per foot in San Diego County is currently \$1.93, which is a 5.85% decrease over last year's rate of \$2.05 and six cents lower than last quarter. The record high rate of \$2.12 was established in the third quarter of 2008.
- ◆ Absorption Net absorption for the county posted a positive 224,335 square feet for the fourth quarter of 2009, giving the Retail market a total of 1.3 million square feet of negative absorption for the year. This negative absorption can be attributed to the recent job losses.

|                    | RETAIL MAI  | RKET OV   | ERVIEW    |                   |
|--------------------|-------------|-----------|-----------|-------------------|
|                    | 2009        | 2008      | 2007      | % CHANGE VS. 2008 |
| Inventory Added    | 980,472     | 619,134   | 1,357,987 | 58.36%            |
| Under Construction | 401,242     | 854,355   | 428,990   | -53.04%           |
| Vacancy            | 5.37%       | 3.70%     | 3.06%     | 45.14%            |
| Availability       | 6.64%       | 5.12%     | 3.94%     | 29.69%            |
| Pricing            | \$1.93      | \$2.05    | \$2.05    | -5.85%            |
| Net Absorption     | (1,328,732) | (245,511) | 2,139,640 | N/A               |
| Gross Activity     | 4,821,020   | 4,356,492 | 5,970,777 | 10.66%            |