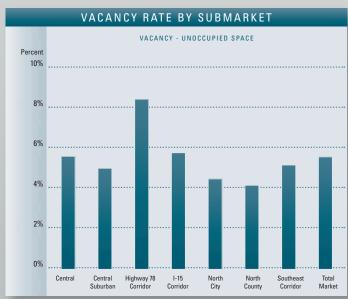

# Retail Market Highlights

- ◆ Market Challenges Let's just say it's nice to have 2009 behind us as the Retail market continues to struggle going into 2010. The primary concerns are as follows: increasing vacancy, tenant delinquencies, scarce financing (except SBA owner user), economic uncertainty and volatility, and the gap between "ask" and "bid" pricing between buyers and sellers. However, that gap appears to be diminishing, which is evident from some recent large sales that occurred this year as sellers lowered their expectations. Another challenge for the Retail market is a lack of tenant demand. The slow economic environment is forcing tenant contractions/consolidations and failures, which in turn has put upward pressure on vacancy and availability rates. This has led many tenants to request rent relief from landlords and owners to attempt to renegotiate loan terms with lenders.
- Construction Currently there is only 401,242 square feet of Retail construction underway, due to lack of demand. The shrinking availability of land, combined with the high land prices, scarce financing and rising construction costs, has led to few projects being developed in this infill market.
- Vacancy Direct/sublease space (unoccupied) finished the year at 5.37%, constituting an increase over last year's rate of 3.70%.
   The lowest vacancy rates can be found in the North County and North Cities markets coming in at 4.14% and 4.39%, respectively.
- Availability Direct/sublease space being marketed was 6.64% this quarter, up from the 5.12% we saw this same quarter last year. This is an increase of 30% of new space being marketed when compared to the same quarter last year.
- Lease Rates The average asking Triple Net lease rate per month per foot in San Diego County is currently \$1.93, which is a 5.85% decrease over last year's rate of \$2.05 and six cents lower than last quarter. The record high rate of \$2.12 was established in the third quarter of 2008.
- ◆ Absorption Net absorption for the county posted a positive 224,335 square feet for the fourth quarter of 2009, giving the Retail market a total of 1.3 million square feet of negative absorption for the year. This negative absorption can be attributed to the recent job losses.