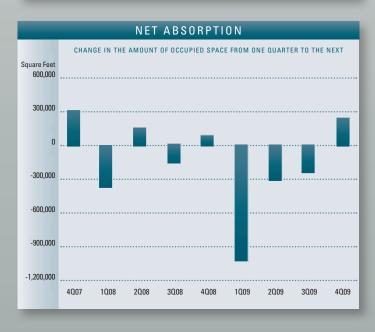

# Retail Market Highlights

- ◆ Market Challenges Let's just say it's nice to have 2009 behind us as the Retail market continues to struggle going into 2010. The primary concerns are as follows: increasing vacancy, tenant delinquencies, scarce financing (except SBA owner user), economic uncertainty and volatility, and the gap between "ask" and "bid" pricing between buyers and sellers. However, that gap appears to be diminishing, which is evident from some recent large sales that occurred this year as sellers lowered their expectations. Another challenge for the Retail market is a lack of tenant demand. The slow economic environment is forcing tenant contractions/consolidations and failures, which in turn has put upward pressure on vacancy and availability rates. This has led many tenants to request rent relief from landlords and owners to attempt to renegotiate loan terms with lenders.
- Construction Currently there is only 401,242 square feet of Retail construction underway, due to lack of demand. The shrinking availability of land, combined with the high land prices, scarce financing and rising construction costs, has led to few projects being developed in this infill market.
- Vacancy Direct/sublease space (unoccupied) finished the year at 5.37%, constituting an increase over last year's rate of 3.70%.
   The lowest vacancy rates can be found in the North County and North Cities markets coming in at 4.14% and 4.39%, respectively.
- Availability Direct/sublease space being marketed was 6.64% this quarter, up from the 5.12% we saw this same quarter last year. This is an increase of 30% of new space being marketed when compared to the same quarter last year.
- Lease Rates The average asking Triple Net lease rate per month per foot in San Diego County is currently \$1.93, which is a 5.85% decrease over last year's rate of \$2.05 and six cents lower than last quarter. The record high rate of \$2.12 was established in the third quarter of 2008.
- ◆ Absorption Net absorption for the county posted a positive 224,335 square feet for the fourth quarter of 2009, giving the Retail market a total of 1.3 million square feet of negative absorption for the year. This negative absorption can be attributed to the recent job losses.

|                    | RETAIL MAI  | RKET OV   | ERVIEW    |                   |
|--------------------|-------------|-----------|-----------|-------------------|
|                    | 2009        | 2008      | 2007      | % CHANGE VS. 2008 |
| Inventory Added    | 980,472     | 619,134   | 1,357,987 | 58.36%            |
| Under Construction | 401,242     | 854,355   | 428,990   | -53.04%           |
| Vacancy            | 5.37%       | 3.70%     | 3.06%     | 45.14%            |
| Availability       | 6.64%       | 5.12%     | 3.94%     | 29.69%            |
| Pricing            | \$1.93      | \$2.05    | \$2.05    | -5.85%            |
| Net Absorption     | (1,328,732) | (245,511) | 2,139,640 | N/A               |
| Gross Activity     | 4,821,020   | 4,356,492 | 5,970,777 | 10.66%            |