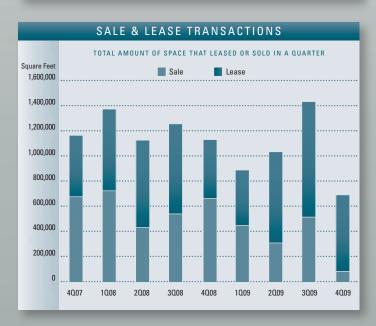

- ▶ Transaction Activity Leasing activity checked in this quarter at 628,465 square feet, which is a decrease over last quarter when 900,136 square feet leased. The average amount of leasing per quarter over the past ten quarters was 620,000 square feet. Sales activity showed a decrease over last quarter, posting 95,541 square feet of activity compared to the third quarter's 535,313 square feet.
- ◆ Unemployment The unemployment rate in San Diego County was 10.3% in November 2009, down from a revised 10.7% in October 2009, and above the year ago estimate of 6.9%. This compares with an unadjusted unemployment rate of 12.2% for California and 9.4% for the nation during the same period.
- Employment According to the State of California Employment Development Department, San Diego County lost 43,300 payroll jobs over the last twelve months – 9,800 in professional and business services. However, government added 200 new jobs. Between October 2009 and November 2009 San Diego County gained 4,500 jobs.
- Overall We are starting to see a decrease in the amount of available space being added per quarter, as well as an increase in investment sales activity during the last half of 2009. In 2010, negative absorption will continue to slow, and with few new deliveries in the pipeline to put more upward pressure on vacancies, the market should stabilize. We foresee an increase in investment activity in the coming quarters as lenders begin to dispose of distressed assets. As 2009 came to a close, there was an increase in price-induced transactions, which will carry over into 2010. Lease rates are expected to remain soft for the near future, and concessions should continue to increase in the forms of free rent, relocation funds and tenant improvement allowances to incentivize tenants to act now. We should see an increase in leasing activity as many short term deals come up for renewal and as job creation begins in the second half of 2010. Once job creation turns positive and consumer confidence stabilizes, the Retail market will turn positive.

|                    | RETAIL MAI  | RKET OV   | ERVIEW    |                   |
|--------------------|-------------|-----------|-----------|-------------------|
|                    | 2009        | 2008      | 2007      | % CHANGE VS. 2008 |
| Inventory Added    | 980,472     | 619,134   | 1,357,987 | 58.36%            |
| Under Construction | 401,242     | 854,355   | 428,990   | -53.04%           |
| Vacancy            | 5.37%       | 3.70%     | 3.06%     | 45.14%            |
| Availability       | 6.64%       | 5.12%     | 3.94%     | 29.69%            |
| Pricing            | \$1.93      | \$2.05    | \$2.05    | -5.85%            |
| Net Absorption     | (1,328,732) | (245,511) | 2,139,640 | N/A               |
| Gross Activity     | 4,821,020   | 4,356,492 | 5,970,777 | 10.66%            |