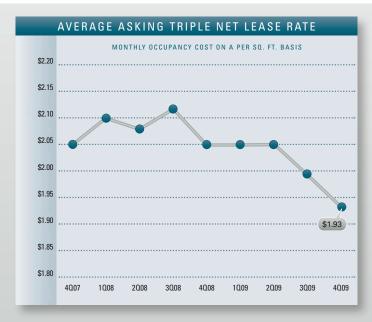

# Retail Market Highlights

- ◆ Market Challenges Let's just say it's nice to have 2009 behind us as the Retail market continues to struggle going into 2010. The primary concerns are as follows: increasing vacancy, tenant delinquencies, scarce financing (except SBA owner user), economic uncertainty and volatility, and the gap between "ask" and "bid" pricing between buyers and sellers. However, that gap appears to be diminishing, which is evident from some recent large sales that occurred this year as sellers lowered their expectations. Another challenge for the Retail market is a lack of tenant demand. The slow economic environment is forcing tenant contractions/consolidations and failures, which in turn has put upward pressure on vacancy and availability rates. This has led many tenants to request rent relief from landlords and owners to attempt to renegotiate loan terms with lenders.
- Construction Currently there is only 401,242 square feet of Retail construction underway, due to lack of demand. The shrinking availability of land, combined with the high land prices, scarce financing and rising construction costs, has led to few projects being developed in this infill market.
- Vacancy Direct/sublease space (unoccupied) finished the year at 5.37%, constituting an increase over last year's rate of 3.70%.
   The lowest vacancy rates can be found in the North County and North Cities markets coming in at 4.14% and 4.39%, respectively.
- Availability Direct/sublease space being marketed was 6.64% this quarter, up from the 5.12% we saw this same quarter last year. This is an increase of 30% of new space being marketed when compared to the same quarter last year.
- Lease Rates The average asking Triple Net lease rate per month per foot in San Diego County is currently \$1.93, which is a 5.85% decrease over last year's rate of \$2.05 and six cents lower than last quarter. The record high rate of \$2.12 was established in the third quarter of 2008.
- ◆ Absorption Net absorption for the county posted a positive 224,335 square feet for the fourth quarter of 2009, giving the Retail market a total of 1.3 million square feet of negative absorption for the year. This negative absorption can be attributed to the recent job losses.