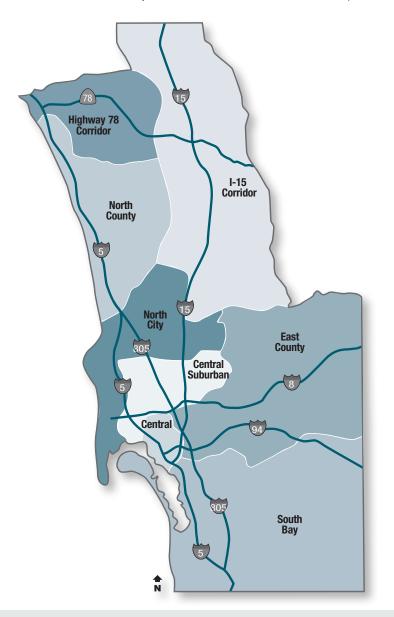

# Retail Market Highlights

- ◆ Market Challenges Let's just say it's nice to have 2009 behind us as the Retail market continues to struggle going into 2010. The primary concerns are as follows: increasing vacancy, tenant delinquencies, scarce financing (except SBA owner user), economic uncertainty and volatility, and the gap between "ask" and "bid" pricing between buyers and sellers. However, that gap appears to be diminishing, which is evident from some recent large sales that occurred this year as sellers lowered their expectations. Another challenge for the Retail market is a lack of tenant demand. The slow economic environment is forcing tenant contractions/consolidations and failures, which in turn has put upward pressure on vacancy and availability rates. This has led many tenants to request rent relief from landlords and owners to attempt to renegotiate loan terms with lenders.
- Construction Currently there is only 401,242 square feet of Retail construction underway, due to lack of demand. The shrinking availability of land, combined with the high land prices, scarce financing and rising construction costs, has led to few projects being developed in this infill market.
- Vacancy Direct/sublease space (unoccupied) finished the year at 5.37%, constituting an increase over last year's rate of 3.70%.
   The lowest vacancy rates can be found in the North County and North Cities markets coming in at 4.14% and 4.39%, respectively.
- Availability Direct/sublease space being marketed was 6.64% this quarter, up from the 5.12% we saw this same quarter last year. This is an increase of 30% of new space being marketed when compared to the same quarter last year.
- Lease Rates The average asking Triple Net lease rate per month per foot in San Diego County is currently \$1.93, which is a 5.85% decrease over last year's rate of \$2.05 and six cents lower than last quarter. The record high rate of \$2.12 was established in the third quarter of 2008.
- ◆ Absorption Net absorption for the county posted a positive 224,335 square feet for the fourth quarter of 2009, giving the Retail market a total of 1.3 million square feet of negative absorption for the year. This negative absorption can be attributed to the recent job losses.