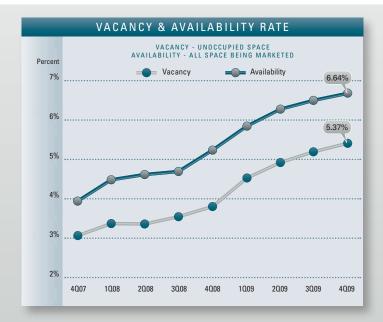

# Retail Market Highlights

- ◆ Market Challenges Let's just say it's nice to have 2009 behind us as the Retail market continues to struggle going into 2010. The primary concerns are as follows: increasing vacancy, tenant delinquencies, scarce financing (except SBA owner user), economic uncertainty and volatility, and the gap between "ask" and "bid" pricing between buyers and sellers. However, that gap appears to be diminishing, which is evident from some recent large sales that occurred this year as sellers lowered their expectations. Another challenge for the Retail market is a lack of tenant demand. The slow economic environment is forcing tenant contractions/consolidations and failures, which in turn has put upward pressure on vacancy and availability rates. This has led many tenants to request rent relief from landlords and owners to attempt to renegotiate loan terms with lenders.
- Construction Currently there is only 401,242 square feet of Retail construction underway, due to lack of demand. The shrinking availability of land, combined with the high land prices, scarce financing and rising construction costs, has led to few projects being developed in this infill market.
- Vacancy Direct/sublease space (unoccupied) finished the year at 5.37%, constituting an increase over last year's rate of 3.70%.
   The lowest vacancy rates can be found in the North County and North Cities markets coming in at 4.14% and 4.39%, respectively.
- Availability Direct/sublease space being marketed was 6.64% this quarter, up from the 5.12% we saw this same quarter last year. This is an increase of 30% of new space being marketed when compared to the same quarter last year.
- Lease Rates The average asking Triple Net lease rate per month per foot in San Diego County is currently \$1.93, which is a 5.85% decrease over last year's rate of \$2.05 and six cents lower than last quarter. The record high rate of \$2.12 was established in the third quarter of 2008.
- ◆ Absorption Net absorption for the county posted a positive 224,335 square feet for the fourth quarter of 2009, giving the Retail market a total of 1.3 million square feet of negative absorption for the year. This negative absorption can be attributed to the recent job losses.