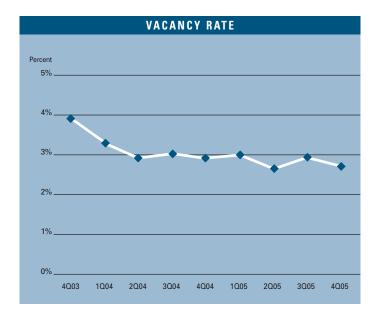

# MARKET HIGHLIGHTS

- Unemployment in the fourth quarter of 2005 in San Diego County is 4.2%, which is a
  decrease of 0.1% since the third quarter of 2005 and down from the 4.4% we saw a year ago.
- According to Los Angeles County Economic Development Corporation it is estimated that San Diego County added 21,900 new non-farm jobs in 2005, and they are forecasting 23,000 new jobs in 2006. They are also forecasting a 6.8% increase in total personal income for 2005.
- Currently there is 1,865,913 square feet of Retail construction underway, and total construction is higher than the 475,644 square feet that was under construction at this same time last year.
- Planned Retail construction in San Diego County is up. Currently there is 2,833,065 square feet of Retail space on the slate as being planned.
- The Retail vacancy rate is at a low 2.71%, which is down from the 2.93% rate we saw during the fourth guarter of 2004.
- The average asking Triple Net lease rate checked in at \$1.80 a square foot per month this quarter. This is lower than last quarter and 5.88% higher than what was reported in the fourth quarter of 2004.
- The Retail absorption checked in at a positive 313,125 square feet for the fourth quarter of 2005, giving the San Diego Retail Market a total of 818,070 square feet of positive absorption for 2005.
- Rental rates are expected to continue to increase at moderate levels in the short run, and concessions will lessen as the economy in San Diego County continues to expand.
   These conditions will put upward pressure on lease rates going forward. We should see rental rate growth of 5% to 7% in 2005.

#### RETAIL MARKET STATISTICS

|                    | 2005      | 2004      | 2003      | % CHANGE VS. 2004 |
|--------------------|-----------|-----------|-----------|-------------------|
| Inventory Added    | 818,114   | 1,476,118 | 1,165,984 | -44.58%           |
| Under Construction | 1,865,913 | 475,644   | 883,463   | 292.29%           |
| Vacancy            | 2.71%     | 2.93%     | 3.44%     | -7.51%            |
| Availability       | 3.41%     | 3.79%     | 4.28%     | -10.03%           |
| Pricing            | \$1.80    | \$1.70    | \$1.63    | 5.88%             |
| Net Absorption     | 818,070   | 1,856,460 | 1,309,109 | -55.93%           |
| Gross Activity     | 2,994,071 | 4,115,157 | 3,261,185 | -27.24%           |