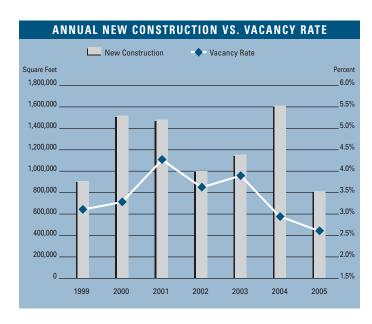

# MARKET HIGHLIGHTS

- Unemployment in the fourth quarter of 2005 in San Diego County is 4.2%, which is a
  decrease of 0.1% since the third quarter of 2005 and down from the 4.4% we saw a year ago.
- According to Los Angeles County Economic Development Corporation it is estimated that San Diego County added 21,900 new non-farm jobs in 2005, and they are forecasting 23,000 new jobs in 2006. They are also forecasting a 6.8% increase in total personal income for 2005.
- Currently there is 1,865,913 square feet of Retail construction underway, and total construction is higher than the 475,644 square feet that was under construction at this same time last year.
- Planned Retail construction in San Diego County is up. Currently there is 2,833,065 square feet of Retail space on the slate as being planned.
- The Retail vacancy rate is at a low 2.71%, which is down from the 2.93% rate we saw during the fourth guarter of 2004.
- The average asking Triple Net lease rate checked in at \$1.80 a square foot per month this quarter. This is lower than last quarter and 5.88% higher than what was reported in the fourth quarter of 2004.
- The Retail absorption checked in at a positive 313,125 square feet for the fourth quarter of 2005, giving the San Diego Retail Market a total of 818,070 square feet of positive absorption for 2005.
- Rental rates are expected to continue to increase at moderate levels in the short run, and concessions will lessen as the economy in San Diego County continues to expand.
   These conditions will put upward pressure on lease rates going forward. We should see rental rate growth of 5% to 7% in 2005.

#### RETAIL MARKET STATISTICS

|                    | 2005      | 2004      | 2003      | % CHANGE VS. 2004 |
|--------------------|-----------|-----------|-----------|-------------------|
| Inventory Added    | 818,114   | 1,476,118 | 1,165,984 | -44.58%           |
| Under Construction | 1,865,913 | 475,644   | 883,463   | 292.29%           |
| Vacancy            | 2.71%     | 2.93%     | 3.44%     | -7.51%            |
| Availability       | 3.41%     | 3.79%     | 4.28%     | -10.03%           |
| Pricing            | \$1.80    | \$1.70    | \$1.63    | 5.88%             |
| Net Absorption     | 818,070   | 1,856,460 | 1,309,109 | -55.93%           |
| Gross Activity     | 2,994,071 | 4,115,157 | 3,261,185 | -27.24%           |