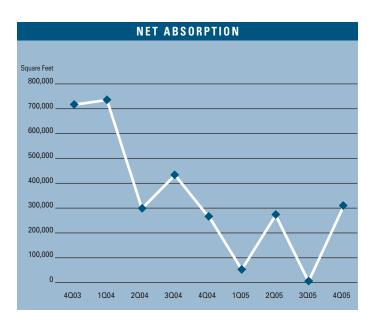

# MARKET HIGHLIGHTS

- Unemployment in the fourth quarter of 2005 in San Diego County is 4.2%, which is a
  decrease of 0.1% since the third quarter of 2005 and down from the 4.4% we saw a year ago.
- According to Los Angeles County Economic Development Corporation it is estimated that San Diego County added 21,900 new non-farm jobs in 2005, and they are forecasting 23,000 new jobs in 2006. They are also forecasting a 6.8% increase in total personal income for 2005.
- Currently there is 1,865,913 square feet of Retail construction underway, and total construction is higher than the 475,644 square feet that was under construction at this same time last year.
- Planned Retail construction in San Diego County is up. Currently there is 2,833,065 square feet of Retail space on the slate as being planned.
- The Retail vacancy rate is at a low 2.71%, which is down from the 2.93% rate we saw during the fourth guarter of 2004.
- The average asking Triple Net lease rate checked in at \$1.80 a square foot per month this quarter. This is lower than last quarter and 5.88% higher than what was reported in the fourth quarter of 2004.
- The Retail absorption checked in at a positive 313,125 square feet for the fourth quarter of 2005, giving the San Diego Retail Market a total of 818,070 square feet of positive absorption for 2005.
- Rental rates are expected to continue to increase at moderate levels in the short run, and concessions will lessen as the economy in San Diego County continues to expand.
   These conditions will put upward pressure on lease rates going forward. We should see rental rate growth of 5% to 7% in 2005.

#### RETAIL MARKET STATISTICS

|                    | 2005      | 2004      | 2003      | % CHANGE VS. 2004 |
|--------------------|-----------|-----------|-----------|-------------------|
| Inventory Added    | 818,114   | 1,476,118 | 1,165,984 | -44.58%           |
| Under Construction | 1,865,913 | 475,644   | 883,463   | 292.29%           |
| Vacancy            | 2.71%     | 2.93%     | 3.44%     | -7.51%            |
| Availability       | 3.41%     | 3.79%     | 4.28%     | -10.03%           |
| Pricing            | \$1.80    | \$1.70    | \$1.63    | 5.88%             |
| Net Absorption     | 818,070   | 1,856,460 | 1,309,109 | -55.93%           |
| Gross Activity     | 2,994,071 | 4,115,157 | 3,261,185 | -27.24%           |