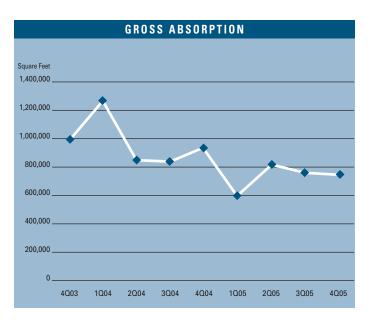

#### RETAIL MARKET STATISTICS

|                    | 2005      | 2004      | 2003      | % CHANGE VS. 2004 |
|--------------------|-----------|-----------|-----------|-------------------|
| Inventory Added    | 818,114   | 1,476,118 | 1,165,984 | -44.58%           |
| Under Construction | 1,865,913 | 475,644   | 883,463   | 292.29%           |
| Vacancy            | 2.71%     | 2.93%     | 3.44%     | -7.51%            |
| Availability       | 3.41%     | 3.79%     | 4.28%     | -10.03%           |
| Pricing            | \$1.80    | \$1.70    | \$1.63    | 5.88%             |
| Net Absorption     | 818,070   | 1,856,460 | 1,309,109 | -55.93%           |
| Gross Activity     | 2,994,071 | 4,115,157 | 3,261,185 | -27.24%           |