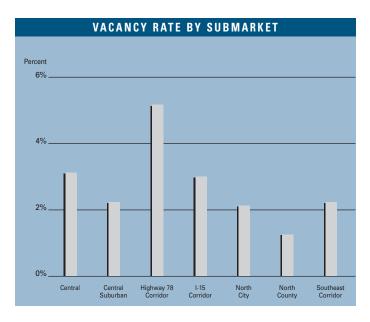

# FOURTH QUARTER 2005

SAN DIEGO COUNTY

|                                        | INVENTORY                 |                                |                         |                           | VACANCY & ABSORPTION     |                           |                                 |                                 |                             |                           |
|----------------------------------------|---------------------------|--------------------------------|-------------------------|---------------------------|--------------------------|---------------------------|---------------------------------|---------------------------------|-----------------------------|---------------------------|
|                                        | Number<br>Of<br>Buildings | Net<br>Rentable<br>Square Feet | Square<br>Feet<br>U / C | Square<br>Feet<br>Planned | Square<br>Feet<br>Vacant | Vacancy<br>Rate<br>402005 | Total<br>Availability<br>402005 | Average<br>Asking<br>Lease Rate | Net<br>Absorption<br>402005 | Net<br>Absorption<br>2005 |
| Central                                |                           |                                |                         |                           |                          |                           |                                 |                                 |                             |                           |
| Downtown                               | 188                       | 3,114,070                      | 158,662                 | 220,095                   | 95,242                   | 3.06%                     | 154,014                         | \$3.12                          | 18,837                      | 85,106                    |
| Central Total                          | 188                       | 3,114,070                      | 158,662                 | 220,095                   | 95,242                   | 3.06%                     | 154,014                         | \$3.12                          | 18,837                      | 85,106                    |
| Central Suburban                       |                           |                                | ,                       | ,                         | · ·                      |                           | ,                               | · ·                             | ,                           | ,                         |
|                                        | 227                       | 2 775 256                      | 22.160                  | 16 000                    | 160 207                  | 4 400/                    | 240 602                         | ¢1 E0                           | (012)                       | 15 116                    |
| City Heights/University<br>Kearny Mesa | 227<br>93                 | 3,775,256<br>3,437,769         | 33,160<br>0             | 16,000<br>0               | 169,387<br>55,668        | 4.49%<br>1.62%            | 249,693<br>63,974               | \$1.58<br>\$1.79                | (813)<br>45,988             | 15,116<br>72,284          |
| Mission Gorge                          | 89                        | 3,761,115                      | 0                       | 0                         | 40,934                   | 1.02%                     | 44,084                          | \$1.75                          | (4,581)                     | 1,658                     |
| Mission Valley                         | 38                        | 5,307,890                      | 0                       | 0                         | 16,364                   | 0.31%                     | 40,921                          | \$2.46                          | 12,564                      | 20,534                    |
| Old Town                               | 17                        | 197,184                        | 0                       | 8,000                     | 10,304                   | 0.00%                     | 3,950                           | \$0.00                          | 550                         | 550                       |
| Point Loma                             | 88                        | 2,521,745                      | 24,000                  | 255,698                   | 85,607                   | 3.39%                     | 90,325                          | \$1.89                          | 1,707                       | (6,212)                   |
| Rose Canyon/Morena                     |                           |                                |                         |                           |                          |                           |                                 |                                 |                             |                           |
|                                        | 143<br>60                 | 3,852,581                      | 9,000<br>0              | 206,676                   | 133,934                  | 3.48%                     | 155,237                         | \$1.63                          | (11,199)                    | (23,122)                  |
| Uptown/Hillcrest                       |                           | 507,676                        | U                       | 9,138                     | 42,122                   | 8.30%                     | 44,801                          | \$2.77                          | 2,410                       | (2,268)                   |
| Central Suburban Total                 | 755                       | 23,361,216                     | 66,160                  | 495,512                   | 544,016                  | 2.33%                     | 692,985                         | \$1.75                          | 46,626                      | 78,540                    |
| Highway 78 Corridor                    |                           |                                |                         |                           |                          |                           |                                 |                                 |                             |                           |
| Oceanside                              | 114                       | 4,807,255                      | 23,817                  | 173,764                   | 307,765                  | 6.40%                     | 307,765                         | \$1.65                          | 29,723                      | 125,815                   |
| San Marcos/Vista                       | 220                       | 8,528,850                      | 406,981                 | 530,324                   | 368,715                  | 4.32%                     | 413,133                         | \$1.85                          | (27,483)                    | 171,277                   |
| Highway 78 Corridor Total              | 334                       | 13,336,105                     | 430,798                 | 704,088                   | 676,480                  | 5.07%                     | 720,898                         | \$1.80                          | 2,240                       | 297,092                   |
| I-15 Corridor                          |                           |                                |                         |                           |                          |                           |                                 |                                 |                             |                           |
| Escondido                              | 176                       | 6,233,978                      | 6,920                   | 17,855                    | 209,502                  | 3.36%                     | 259,419                         | \$1.47                          | (1,087)                     | (45,978)                  |
| Rancho Bernardo/Poway                  | 98                        | 5,024,613                      | 9,887                   | 303,430                   | 136,659                  | 2.72%                     | 144,399                         | \$2.48                          | 329                         | 6,318                     |
| Scripps Ranch                          | 15                        | 501,204                        | 0                       | 6,400                     | 1,575                    | 0.31%                     | 3,869                           | \$1.69                          | 1,200                       | 3,155                     |
| I-15 Corridor Total                    | 289                       | 11,759,795                     | 16,807                  | 327,685                   | 347,736                  | 2.96%                     | 407,687                         | \$1.73                          | 442                         | (36,505)                  |
| North City                             |                           |                                |                         |                           |                          |                           |                                 |                                 |                             |                           |
| Del Mar Heights                        | 6                         | 831,592                        | 0                       | 22,987                    | 10,396                   | 1.25%                     | 10,396                          | \$3.99                          | 21,441                      | 82,317                    |
| Governor Park                          | 2                         | 14,504                         | 0                       | 0                         | 0                        | 0.00%                     | 0                               | \$0.00                          | 0                           | 0                         |
| La Jolla                               | 83                        | 813,700                        | 0                       | 0                         | 30,942                   | 3.80%                     | 36,104                          | \$5.29                          | 98                          | (10,851)                  |
| Miramar                                | 49                        | 2,742,592                      | 0                       | 0                         | 84,207                   | 3.07%                     | 201,600                         | \$1.61                          | (11,859)                    | (34,722)                  |
| N University City - UTC Center         | 15                        | 2,341,311                      | 0                       | 0                         | 13,100                   | 0.56%                     | 13,100                          | \$2.12                          | 1,512                       | 3,600                     |
| Sorrento Mesa                          | 6                         | 230,572                        | 0                       | 12,000                    | 7,437                    | 3.23%                     | 7,437                           | \$2.77                          | 240                         | (466)                     |
| Torrey Pines/Sorrento Valley           | 3                         | 23,589                         | 0                       | 0                         | 2,548                    | 10.80%                    | 2,548                           | \$1.40                          | 0                           | (2,548)                   |
| North City Total                       | 164                       | 6,997,860                      | 0                       | 34,987                    | 148,630                  | 2.12%                     | 271,185                         | \$2.33                          | 11,432                      | 37,330                    |
| North County                           |                           |                                |                         |                           |                          |                           |                                 |                                 |                             |                           |
| Carlsbad                               | 36                        | 3,038,591                      | 0                       | 226,200                   | 43,363                   | 1.43%                     | 61,112                          | \$2.44                          | (17,470)                    | (9,413)                   |
| North Beach Cities                     | 99                        | 4,307,909                      | 89,000                  | 28,480                    | 54,175                   | 1.26%                     | 62,294                          | \$2.65                          | 10,810                      | 9,378                     |
| North County Total                     | 135                       | 7,346,500                      | 89,000                  | 254,680                   | 97,538                   | 1.33%                     | 123,406                         | \$2.54                          | (6,660)                     | (35)                      |
| South/Southeast Corridor               |                           |                                |                         |                           |                          |                           |                                 |                                 |                             |                           |
| East County                            | 378                       | 11,269,724                     | 0                       | 21,605                    | 315,807                  | 2.80%                     | 397,336                         | \$1.44                          | 33,109                      | 170,387                   |
| South San Diego                        | 362                       | 14,455,820                     | 1,104,486               | 774,413                   | 260,021                  | 1.80%                     | 360,155                         | \$1.73                          | 207,099                     | 186,155                   |
| South/Southeast Total                  | 740                       | 25,725,544                     | 1,104,486               | 796,018                   | 575,828                  | 2.24%                     | 757,491                         | \$1.59                          | 240,208                     | 356,542                   |
| San Diego County Total                 | 2 605                     | 01 641 000                     | 1 005 012               | 2 022 005                 | 2 495 470                | 2.710/                    | 2 127 666                       | ¢1.00                           | 212.125                     | 010.070                   |
| San Diego County Total                 | 2,605                     | 91,641,090                     | 1,865,913               | 2,833,065                 | 2,485,470                | 2.71%                     | 3,127,666                       | \$1.80                          | 313,125                     | 818,070                   |