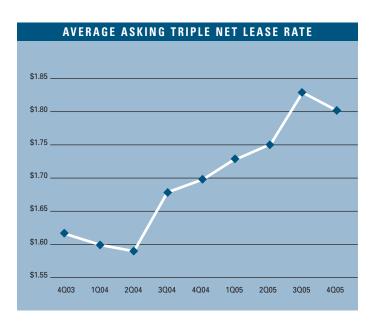

# MARKET HIGHLIGHTS

- Unemployment in the fourth quarter of 2005 in San Diego County is 4.2%, which is a
  decrease of 0.1% since the third quarter of 2005 and down from the 4.4% we saw a year ago.
- According to Los Angeles County Economic Development Corporation it is estimated that San Diego County added 21,900 new non-farm jobs in 2005, and they are forecasting 23,000 new jobs in 2006. They are also forecasting a 6.8% increase in total personal income for 2005.
- Currently there is 1,865,913 square feet of Retail construction underway, and total construction is higher than the 475,644 square feet that was under construction at this same time last year.
- Planned Retail construction in San Diego County is up. Currently there is 2,833,065 square feet of Retail space on the slate as being planned.
- The Retail vacancy rate is at a low 2.71%, which is down from the 2.93% rate we saw during the fourth guarter of 2004.
- The average asking Triple Net lease rate checked in at \$1.80 a square foot per month this quarter. This is lower than last quarter and 5.88% higher than what was reported in the fourth quarter of 2004.
- The Retail absorption checked in at a positive 313,125 square feet for the fourth quarter of 2005, giving the San Diego Retail Market a total of 818,070 square feet of positive absorption for 2005.
- Rental rates are expected to continue to increase at moderate levels in the short run, and concessions will lessen as the economy in San Diego County continues to expand.
   These conditions will put upward pressure on lease rates going forward. We should see rental rate growth of 5% to 7% in 2005.

#### RETAIL MARKET STATISTICS

|                    | 2005      | 2004      | 2003      | % CHANGE VS. 2004 |
|--------------------|-----------|-----------|-----------|-------------------|
| Inventory Added    | 818,114   | 1,476,118 | 1,165,984 | -44.58%           |
| Under Construction | 1,865,913 | 475,644   | 883,463   | 292.29%           |
| Vacancy            | 2.71%     | 2.93%     | 3.44%     | -7.51%            |
| Availability       | 3.41%     | 3.79%     | 4.28%     | -10.03%           |
| Pricing            | \$1.80    | \$1.70    | \$1.63    | 5.88%             |
| Net Absorption     | 818,070   | 1,856,460 | 1,309,109 | -55.93%           |
| Gross Activity     | 2,994,071 | 4,115,157 | 3,261,185 | -27.24%           |

Lease rates are on a triple net basis.