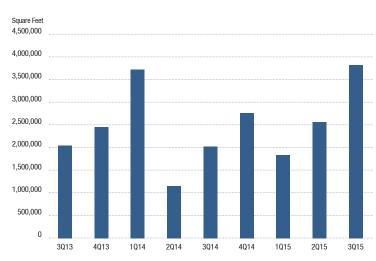

| 12.12%    | 11.26%    | 12.07%    | 0.41%                |
| Availability Rate         | 15.25%    | 15.02%    | 15.44%    | (1.23%)              |
| Average Asking Lease Rate | \$2.77    | \$2.46    | \$2.35    | 17.87%               |
| Sale & Lease Transactions | 5,414,907 | 4,229,012 | 4,207,156 | 28.71%               |
| Gross Absorption          | 1,982,232 | 1,566,757 | 2,074,528 | (4.45%)              |
| Net Absorption            | (283,975) | 386,563   | 670,239   | N/A                  |

FFICE

# **VACANCY & AVAILABILITY RATE**



# **AVERAGE ASKING FULL-SERVICE LEASE RATE**

MONTHLY OCCUPANCY COST ON A PER SQ. FT. BASIS



#### **LEASE TRANSACTIONS**

TOTAL AMOUNT OF SPACE THAT LEASED IN A QUARTER



#### **SALES TRANSACTIONS**

TOTAL AMOUNT OF SPACE THAT SOLD IN A QUARTER



#### **NET ABSORPTION**

CHANGE IN THE AMOUNT OF OCCUPIED SPACE FROM ONE QUARTER TO THE NEXT



#### **GROSS ABSORPTION**

TOTAL AMOUNT OF SPACE THAT BECAME OCCUPIED IN A QUARTER





| Company