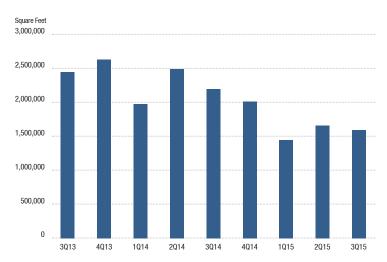

- Transaction Activity Sale and lease transactions totaled 5.4 million square feet in the third quarter, an increase from the previous quarter's 4.2 million square feet, and the largest amount of square feet transacted in a quarter in the past three years. This statistic can have some lag time in being reported, so look for figures to end up somewhat higher in the next report. Details of the largest transactions can be found on the back page of this report.
- Employment The unemployment rate in San Diego County was 5.1% in August 2015, down from a revised 5.4% in August 2015 and below the year-ago estimate of 6.6%. This compares with an unadjusted unemployment rate of 6.1% for California and 5.2% for the nation during the same period. According to the State of California Employment Development Department, San Diego County gained 42,400 payroll jobs from August 2014 and August 2015, including 11,500 from professional and business services, and 8,000 from education and health services, 5,600 from both transportation and utilities, and leisure and hospitality. Only two minor sectors recorded year-over job losses totaling 900 jobs.
- Overall Construction levels of new office product are still lower than 2005-2008, but the San Diego office market has now recorded four consecutive year-over-year increases in office square feet delivered. The market's rental rates continue to rise and are now at an all time high. Rising rents may become a headwind to the rate of vacancy compression. The office market is steady but not explosive, and Class A office product has fared the best through this recovery thus far. Unemployment rates have continued to trend downward since the peak in January 2010. As job creation continues and consumer confidence stabilizes, the office market recovery will continue.

# **OVFRVIFW**

|                           | 3Q15      | 2015      | 3Q14      | % of Change vs. 3Q14 |
|---------------------------|-----------|-----------|-----------|----------------------|
| Total Vacancy Rate        | 12.12%    | 11.26%    | 12.07%    | 0.41%                |
| Availability Rate         | 15.25%    | 15.02%    | 15.44%    | (1.23%)              |
| Average Asking Lease Rate | \$2.77    | \$2.46    | \$2.35    | 17.87%               |
| Sale & Lease Transactions | 5,414,907 | 4,229,012 | 4,207,156 | 28.71%               |
| Gross Absorption          | 1,982,232 | 1,566,757 | 2,074,528 | (4.45%)              |
| Net Absorption            | (283,975) | 386,563   | 670,239   | N/A                  |

#### **LEASE TRANSACTIONS**

TOTAL AMOUNT OF SPACE THAT LEASED IN A QUARTER