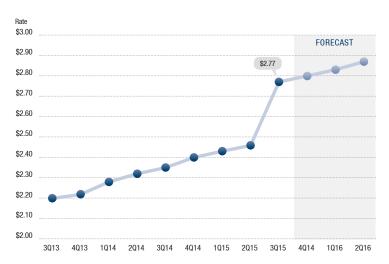

# HIGHLIGHTS

- Maturing Recovery The San Diego office market saw rental rates increase significantly, along with new class A office product delivered in the third quarter. Vacancy rates ticked up slightly, but transaction volume was strong.
- Construction Office deliveries have consistently been around 500,000-800,000 square feet a year over the past five years. This rate of construction is below the historical average and has helped to push vacancy down, and this year should fall within that range as well. In addition to the new construction, there has been a significant level of properties being extensively renovated or even converted to office use, such as the 230,000 square foot Atlas project in Carlsbad currently being converted from industrial to office.
- Vacancy Direct/sublease space (unoccupied) finished the quarter at 12.12%, an increase the previous quarter, but close to the mark of the third quarter 2014. Mission Valley posted the lowest vacancy rate of any submarket with at least five million square feet of inventory at 9.54%.
- Availability Direct/sublease space being marketed was 15.25% at the end of the quarter, an increase from the 15.02% availability rate of the previous quarter.
- Lease Rates The average asking full-service gross (FSG) lease rate per square foot per month in San Diego County was \$2.77 at the end of the second quarter, a new record high for the market. The renovated offices and new offices are really pushing the average asking rates. In the third quarter, Irvine Company's 300,000 square foot One La Jolla Center in UTC came online and their asking rates are in the \$4.25-\$4.65 range.
- Absorption The San Diego office market posted 283,975 square feet of negative net absorption in the third quarter. Class B office was the only segment of the market posting negative net absorption for the quarter, while Class A and C office posted positive net absorption.

# **OVFRVIFW**

|                           | 3Q15      | 2015      | 3Q14      | % of Change vs. 3Q14 |
|---------------------------|-----------|-----------|-----------|----------------------|
| Total Vacancy Rate        | 12.12%    | 11.26%    | 12.07%    | 0.41%                |
| Availability Rate         | 15.25%    | 15.02%    | 15.44%    | (1.23%)              |
| Average Asking Lease Rate | \$2.77    | \$2.46    | \$2.35    | 17.87%               |
| Sale & Lease Transactions | 5,414,907 | 4,229,012 | 4,207,156 | 28.71%               |
| Gross Absorption          | 1,982,232 | 1,566,757 | 2,074,528 | (4.45%)              |
| Net Absorption            | (283,975) | 386,563   | 670,239   | N/A                  |

# **AVERAGE ASKING FULL-SERVICE LEASE RATE**

MONTHLY OCCUPANCY COST ON A PER SQ. FT. BASIS