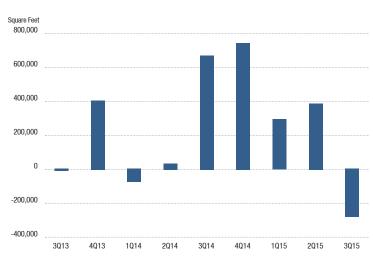

# Net Absorption NEGATIVE

# HIGHLIGHTS

- Maturing Recovery The San Diego office market saw rental rates increase significantly, along with new class A office product delivered in the third quarter. Vacancy rates ticked up slightly, but transaction volume was strong.
- Construction Office deliveries have consistently been around 500,000-800,000 square feet a year over the past five years. This rate of construction is below the historical average and has helped to push vacancy down, and this year should fall within that range as well. In addition to the new construction, there has been a significant level of properties being extensively renovated or even converted to office use, such as the 230,000 square foot Atlas project in Carlsbad currently being converted from industrial to office.
- Vacancy Direct/sublease space (unoccupied) finished the quarter at 12.12%, an increase the previous quarter, but close to the mark of the third quarter 2014. Mission Valley posted the lowest vacancy rate of any submarket with at least five million square feet of inventory at 9.54%.
- Availability Direct/sublease space being marketed was 15.25% at the end of the quarter, an increase from the 15.02% availability rate of the previous quarter.
- Lease Rates The average asking full-service gross (FSG) lease rate per square foot per month in San Diego County was \$2.77 at the end of the second quarter, a new record high for the market. The renovated offices and new offices are really pushing the average asking rates. In the third quarter, Irvine Company's 300,000 square foot One La Jolla Center in UTC came online and their asking rates are in the \$4.25-\$4.65 range.
- Absorption The San Diego office market posted 283,975 square feet of negative net absorption in the third quarter. Class B office was the only segment of the market posting negative net absorption for the quarter, while Class A and C office posted positive net absorption.

#### **NET ABSORPTION**

CHANGE IN THE AMOUNT OF OCCUPIED SPACE FROM ONE QUARTER TO THE NEXT