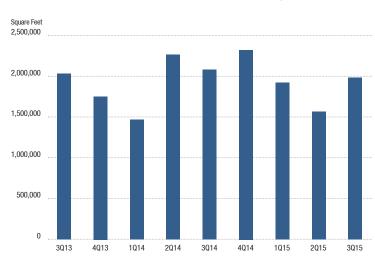

2.77    | \$2.46    | \$2.35    | 17.87%               |
| Sale & Lease Transactions | 5,414,907 | 4,229,012 | 4,207,156 | 28.71%               |
| Gross Absorption          | 1,982,232 | 1,566,757 | 2,074,528 | (4.45%)              |
| Net Absorption            | (283,975) | 386,563   | 670,239   | N/A                  |

FFICE

# **VACANCY & AVAILABILITY RATE**



# **AVERAGE ASKING FULL-SERVICE LEASE RATE**

MONTHLY OCCUPANCY COST ON A PER SQ. FT. BASIS



#### **LEASE TRANSACTIONS**

TOTAL AMOUNT OF SPACE THAT LEASED IN A QUARTER



#### **SALES TRANSACTIONS**

TOTAL AMOUNT OF SPACE THAT SOLD IN A QUARTER



#### **NET ABSORPTION**

CHANGE IN THE AMOUNT OF OCCUPIED SPACE FROM ONE QUARTER TO THE NEXT



#### **GROSS ABSORPTION**

TOTAL AMOUNT OF SPACE THAT BECAME OCCUPIED IN A QUARTER





| Company