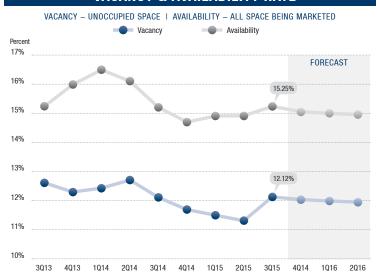

# HIGHLIGHTS

- Maturing Recovery The San Diego office market saw rental rates increase significantly, along with new class A office product delivered in the third quarter. Vacancy rates ticked up slightly, but transaction volume was strong.
- Construction Office deliveries have consistently been around 500,000-800,000 square feet a year over the past five years. This rate of construction is below the historical average and has helped to push vacancy down, and this year should fall within that range as well. In addition to the new construction, there has been a significant level of properties being extensively renovated or even converted to office use, such as the 230,000 square foot Atlas project in Carlsbad currently being converted from industrial to office.
- Vacancy Direct/sublease space (unoccupied) finished the quarter at 12.12%, an increase the previous quarter, but close to the mark of the third quarter 2014. Mission Valley posted the lowest vacancy rate of any submarket with at least five million square feet of inventory at 9.54%.
- Availability Direct/sublease space being marketed was 15.25% at the end of the quarter, an increase from the 15.02% availability rate of the previous quarter.
- Lease Rates The average asking full-service gross (FSG) lease rate per square foot per month in San Diego County was \$2.77 at the end of the second quarter, a new record high for the market. The renovated offices and new offices are really pushing the average asking rates. In the third quarter, Irvine Company's 300,000 square foot One La Jolla Center in UTC came online and their asking rates are in the \$4.25-\$4.65 range.
- Absorption The San Diego office market posted 283,975 square feet of negative net absorption in the third quarter. Class B office was the only segment of the market posting negative net absorption for the quarter, while Class A and C office posted positive net absorption.

# **OVFRVIFW**

|                           | 3Q15      | 2015      | 3Q14      | % of Change vs. 3Q14 |
|---------------------------|-----------|-----------|-----------|----------------------|
| Total Vacancy Rate        | 12.12%    | 11.26%    | 12.07%    | 0.41%                |
| Availability Rate         | 15.25%    | 15.02%    | 15.44%    | (1.23%)              |
| Average Asking Lease Rate | \$2.77    | \$2.46    | \$2.35    | 17.87%               |
| Sale & Lease Transactions | 5,414,907 | 4,229,012 | 4,207,156 | 28.71%               |
| Gross Absorption          | 1,982,232 | 1,566,757 | 2,074,528 | (4.45%)              |
| Net Absorption            | (283,975) | 386,563   | 670,239   | N/A                  |

# **VACANCY & AVAILABILITY RATE**