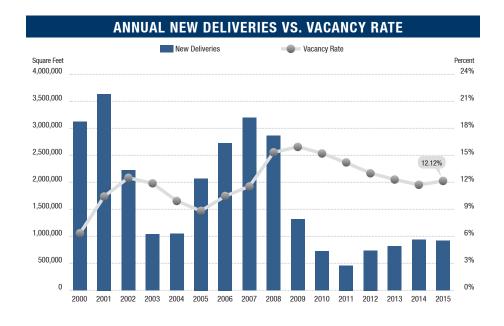

# HIGHLIGHTS

- Maturing Recovery The San Diego office market saw rental rates increase significantly, along with new class A office product delivered in the third quarter. Vacancy rates ticked up slightly, but transaction volume was strong.
- Construction Office deliveries have consistently been around 500,000-800,000 square feet a year over the past five years. This rate of construction is below the historical average and has helped to push vacancy down, and this year should fall within that range as well. In addition to the new construction, there has been a significant level of properties being extensively renovated or even converted to office use, such as the 230,000 square foot Atlas project in Carlsbad currently being converted from industrial to office.
- Vacancy Direct/sublease space (unoccupied) finished the quarter at 12.12%, an increase the previous quarter, but close to the mark of the third quarter 2014. Mission Valley posted the lowest vacancy rate of any submarket with at least five million square feet of inventory at 9.54%.
- Availability Direct/sublease space being marketed was 15.25% at the end of the quarter, an increase from the 15.02% availability rate of the previous quarter.
- Lease Rates The average asking full-service gross (FSG) lease rate per square foot per month in San Diego County was \$2.77 at the end of the second quarter, a new record high for the market. The renovated offices and new offices are really pushing the average asking rates. In the third quarter, Irvine Company's 300,000 square foot One La Jolla Center in UTC came online and their asking rates are in the \$4.25-\$4.65 range.
- Absorption The San Diego office market posted 283,975 square feet of negative net absorption in the third quarter. Class B office was the only segment of the market posting negative net absorption for the quarter, while Class A and C office posted positive net absorption.

- Transaction Activity Sale and lease transactions totaled 5.4 million square feet in the third quarter, an increase from the previous quarter's 4.2 million square feet, and the largest amount of square feet transacted in a quarter in the past three years. This statistic can have some lag time in being reported, so look for figures to end up somewhat higher in the next report. Details of the largest transactions can be found on the back page of this report.
- Employment The unemployment rate in San Diego County was 5.1% in August 2015, down from a revised 5.4% in August 2015 and below the year-ago estimate of 6.6%. This compares with an unadjusted unemployment rate of 6.1% for California and 5.2% for the nation during the same period. According to the State of California Employment Development Department, San Diego County gained 42,400 payroll jobs from August 2014 and August 2015, including 11,500 from professional and business services, and 8,000 from education and health services, 5,600 from both transportation and utilities, and leisure and hospitality. Only two minor sectors recorded year-over job losses totaling 900 jobs.
- Overall Construction levels of new office product are still lower than 2005-2008, but the San Diego office market has now recorded four consecutive year-over-year increases in office square feet delivered. The market's rental rates continue to rise and are now at an all time high. Rising rents may become a headwind to the rate of vacancy compression. The office market is steady but not explosive, and Class A office product has fared the best through this recovery thus far. Unemployment rates have continued to trend downward since the peak in January 2010. As job creation continues and consumer confidence stabilizes, the office market recovery will continue.

# **VACANCY & AVAILABILITY RATE**