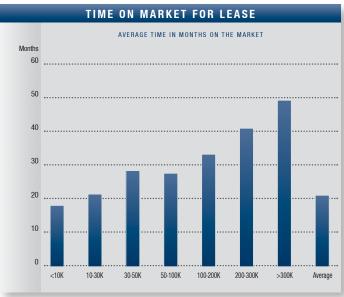

| IND                       | USTRIAL   | MARKE     | T OVERVI  | E W                 |
|---------------------------|-----------|-----------|-----------|---------------------|
|                           | 3Q2011    | 2Q2011    | 3Q2010    | % Change vs. 3Q2010 |
| Total Vacancy Rate        | 8.30%     | 8.31%     | 8.73%     | (4.93%)             |
| Availablity Rate          | 11.80%    | 12.02%    | 12.36%    | (4.53%)             |
| Average Asking Lease Rate | \$0.66    | \$0.66    | \$0.66    | 0.00%               |
| Sale & Lease Transactions | 2,580,785 | 2,606,550 | 2,834,867 | (8.96%)             |
| Gross Absorption          | 2,426,756 | 2,144,249 | 2,345,848 | 3.45%               |
| Net Absorption            | 175,884   | (21,573)  | 98,980    | N/A                 |













| Central Part