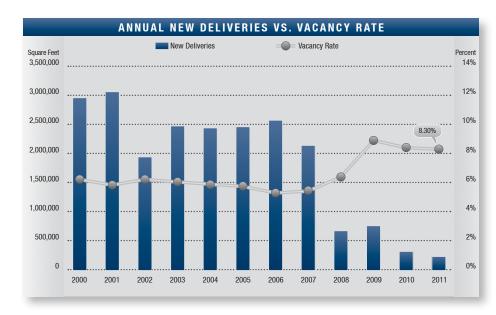

### Market Highlights

- Steady Growth The San Diego County industrial market continued the slow march forward in the third quarter of 2011. Availability and vacancy rates continued trending downward, and net absorption was positive for the sixth time in the last seven quarters. Demand was stifled a bit by the uncertainty in the financial markets, but the fourth quarter looks to see an increase of activity with transactions pushed to close before year's end. While these are positive indications, stability and job growth will need to be sustained in coming quarters to be prevent stalling this mild recovery.
- Construction The sluggish construction trend continued, with the 176,000 square feet delivering in the third quarter for the first delivery of the year. With nothing currently under construction industrial development is at a stand still.
- Vacancy Direct/sublease space (unoccupied) finished the quarter at 8.3% — lower than the year-ago rate of 8.73%. Poway and Kearny Mesa posted the lowest vacancy rates of submarkets with at least 5 million square feet of inventory, at 3.29% and 4.22%, respectively.
- Availability Direct/sublease space being marketed was 11.8% in the third quarter of 2011 — a decrease from the previous quarter's rate of 12.02% and an even more significant decrease from the prior year's rate of 12.36%.
- Lease Rates The average asking triple-net lease rate
  was \$.66 per square foot per month, unchanged from the
  preceding seven quarters, which strongly suggests that
  the market has finally reached its bottom. The record high
  for asking lease rates, \$.76, was recorded in the third and
  fourth quarters of 2008.
- Absorption The San Diego industrial market posted 175,884 square feet of positive net absorption in the third quarter of 2011, giving the market a total of 1.37 million square feet of positive absorption over the past seven quarters, with only one quarter of negative net absorption during that time.

| IND                       | USTRIAL   | MARKE     | T OVERVI  | E W                 |
|---------------------------|-----------|-----------|-----------|---------------------|
|                           | 3Q2011    | 2Q2011    | 3Q2010    | % Change vs. 3Q2010 |
| Total Vacancy Rate        | 8.30%     | 8.31%     | 8.73%     | (4.93%)             |
| Availablity Rate          | 11.80%    | 12.02%    | 12.36%    | (4.53%)             |
| Average Asking Lease Rate | \$0.66    | \$0.66    | \$0.66    | 0.00%               |
| Sale & Lease Transactions | 2,580,785 | 2,606,550 | 2,834,867 | (8.96%)             |
| Gross Absorption          | 2,426,756 | 2,144,249 | 2,345,848 | 3.45%               |
| Net Absorption            | 175,884   | (21,573)  | 98,980    | N/A                 |