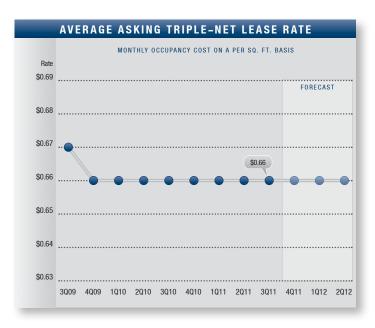

### Market Highlights

- Steady Growth The San Diego County industrial market continued the slow march forward in the third quarter of 2011. Availability and vacancy rates continued trending downward, and net absorption was positive for the sixth time in the last seven quarters. Demand was stifled a bit by the uncertainty in the financial markets, but the fourth quarter looks to see an increase of activity with transactions pushed to close before year's end. While these are positive indications, stability and job growth will need to be sustained in coming quarters to be prevent stalling this mild recovery.
- Construction The sluggish construction trend continued, with the 176,000 square feet delivering in the third quarter for the first delivery of the year. With nothing currently under construction industrial development is at a stand still.
- Vacancy Direct/sublease space (unoccupied) finished the quarter at 8.3% — lower than the year-ago rate of 8.73%. Poway and Kearny Mesa posted the lowest vacancy rates of submarkets with at least 5 million square feet of inventory, at 3.29% and 4.22%, respectively.
- Availability Direct/sublease space being marketed was 11.8% in the third quarter of 2011 — a decrease from the previous quarter's rate of 12.02% and an even more significant decrease from the prior year's rate of 12.36%.
- Lease Rates The average asking triple-net lease rate
  was \$.66 per square foot per month, unchanged from the
  preceding seven quarters, which strongly suggests that
  the market has finally reached its bottom. The record high
  for asking lease rates, \$.76, was recorded in the third and
  fourth quarters of 2008.
- Absorption The San Diego industrial market posted 175,884 square feet of positive net absorption in the third quarter of 2011, giving the market a total of 1.37 million square feet of positive absorption over the past seven quarters, with only one quarter of negative net absorption during that time.