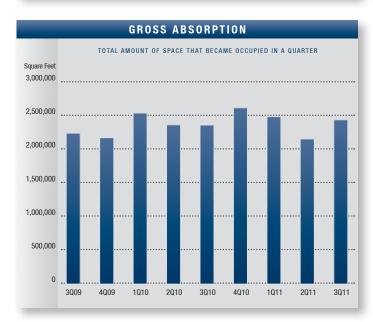

| IND                       | USTRIAL   | MARKE     | T OVERVI  | E W                 |
|---------------------------|-----------|-----------|-----------|---------------------|
|                           | 3Q2011    | 2Q2011    | 3Q2010    | % Change vs. 3Q2010 |
| Total Vacancy Rate        | 8.30%     | 8.31%     | 8.73%     | (4.93%)             |
| Availablity Rate          | 11.80%    | 12.02%    | 12.36%    | (4.53%)             |
| Average Asking Lease Rate | \$0.66    | \$0.66    | \$0.66    | 0.00%               |
| Sale & Lease Transactions | 2,580,785 | 2,606,550 | 2,834,867 | (8.96%)             |
| Gross Absorption          | 2,426,756 | 2,144,249 | 2,345,848 | 3.45%               |
| Net Absorption            | 175,884   | (21,573)  | 98,980    | N/A                 |