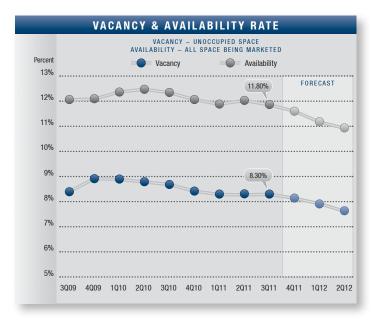

### Market Highlights

- Steady Growth The San Diego County industrial market continued the slow march forward in the third quarter of 2011. Availability and vacancy rates continued trending downward, and net absorption was positive for the sixth time in the last seven quarters. Demand was stifled a bit by the uncertainty in the financial markets, but the fourth quarter looks to see an increase of activity with transactions pushed to close before year's end. While these are positive indications, stability and job growth will need to be sustained in coming quarters to be prevent stalling this mild recovery.
- Construction The sluggish construction trend continued, with the 176,000 square feet delivering in the third quarter for the first delivery of the year. With nothing currently under construction industrial development is at a stand still.
- Vacancy Direct/sublease space (unoccupied) finished the quarter at 8.3% — lower than the year-ago rate of 8.73%. Poway and Kearny Mesa posted the lowest vacancy rates of submarkets with at least 5 million square feet of inventory, at 3.29% and 4.22%, respectively.
- Availability Direct/sublease space being marketed was 11.8% in the third quarter of 2011 — a decrease from the previous quarter's rate of 12.02% and an even more significant decrease from the prior year's rate of 12.36%.
- Lease Rates The average asking triple-net lease rate
  was \$.66 per square foot per month, unchanged from the
  preceding seven quarters, which strongly suggests that
  the market has finally reached its bottom. The record high
  for asking lease rates, \$.76, was recorded in the third and
  fourth quarters of 2008.
- Absorption The San Diego industrial market posted 175,884 square feet of positive net absorption in the third quarter of 2011, giving the market a total of 1.37 million square feet of positive absorption over the past seven quarters, with only one quarter of negative net absorption during that time.