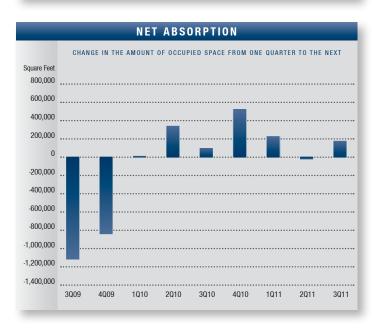

### Market Highlights

- Steady Growth The San Diego County industrial market continued the slow march forward in the third quarter of 2011. Availability and vacancy rates continued trending downward, and net absorption was positive for the sixth time in the last seven quarters. Demand was stifled a bit by the uncertainty in the financial markets, but the fourth quarter looks to see an increase of activity with transactions pushed to close before year's end. While these are positive indications, stability and job growth will need to be sustained in coming quarters to be prevent stalling this mild recovery.
- Construction The sluggish construction trend continued, with the 176,000 square feet delivering in the third quarter for the first delivery of the year. With nothing currently under construction industrial development is at a stand still.
- Vacancy Direct/sublease space (unoccupied) finished the quarter at 8.3% — lower than the year-ago rate of 8.73%. Poway and Kearny Mesa posted the lowest vacancy rates of submarkets with at least 5 million square feet of inventory, at 3.29% and 4.22%, respectively.
- Availability Direct/sublease space being marketed was 11.8% in the third quarter of 2011 — a decrease from the previous quarter's rate of 12.02% and an even more significant decrease from the prior year's rate of 12.36%.
- Lease Rates The average asking triple-net lease rate
  was \$.66 per square foot per month, unchanged from the
  preceding seven quarters, which strongly suggests that
  the market has finally reached its bottom. The record high
  for asking lease rates, \$.76, was recorded in the third and
  fourth quarters of 2008.
- Absorption The San Diego industrial market posted 175,884 square feet of positive net absorption in the third quarter of 2011, giving the market a total of 1.37 million square feet of positive absorption over the past seven quarters, with only one quarter of negative net absorption during that time.

| IND                       | USTRIAL   | MARKE     | T OVERVI  | E W                 |
|---------------------------|-----------|-----------|-----------|---------------------|
|                           | 3Q2011    | 2Q2011    | 3Q2010    | % Change vs. 3Q2010 |
| Total Vacancy Rate        | 8.30%     | 8.31%     | 8.73%     | (4.93%)             |
| Availablity Rate          | 11.80%    | 12.02%    | 12.36%    | (4.53%)             |
| Average Asking Lease Rate | \$0.66    | \$0.66    | \$0.66    | 0.00%               |
| Sale & Lease Transactions | 2,580,785 | 2,606,550 | 2,834,867 | (8.96%)             |
| Gross Absorption          | 2,426,756 | 2,144,249 | 2,345,848 | 3.45%               |
| Net Absorption            | 175,884   | (21,573)  | 98,980    | N/A                 |