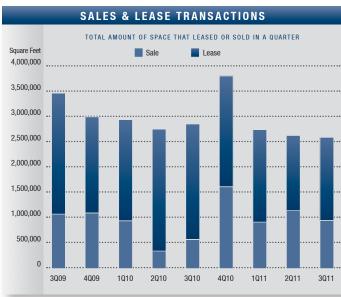

- Transaction Activity Leasing activity increased 12% over the previous quarter up to 1.67 million square feet in the third quarter of 2011, mainly a result of the recent trend of short-term deals coupled with lease renegotiations. Sales activity also showed a year-over-year increase, posting 910,000 square feet of activity in the third quarter 2011 as compared to the 640,000 square feet seen in the third quarter of 2010. Details of the largest transactions can be found on the back page of this report.
- County was 10.2% in August 2011, down from a revised 10.6% in July 2011 and below the year-ago estimate of 10.7%. This compares with an unadjusted unemployment rate of 11.9% for California and 9.1% for the nation during the same period. According to the State of California Employment Development Department, San Diego County gained 13,500 payroll jobs from August 2010 to August 2011 8,600 in leisure and hospitality and 5,400 in professional and business services. However, government posted the greatest year-over-year decline a loss of 5,600 jobs. Between July 2011 and August 2011 San Diego County employment increased by 200 jobs overall.
- Overall We are slowly beginning to see a decrease in the amount of available space. The third quarter of 2011 continues the trend of overall positive net absorption since 2009. With zero product under construction to apply upward pressure on vacancy, the market should continue to stabilize, albeit at a tepid rate. We expect to see an increase in investment activity in the coming quarters as lenders continue to dispose of distressed assets. We should also see an increase in leasing activity as many short-term deals come up for renewal and as job creation occurs. As unemployment rates drop and consumer confidence stabilizes, the industrial market will continue to recover.