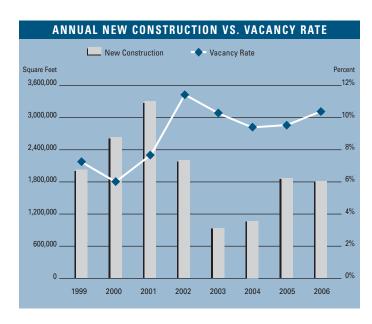

# MARKET HIGHLIGHTS

- Unemployment in the third quarter of 2006 in San Diego County is 4.1%, which is an increase of 0.4% since the second quarter of 2006 and the same as what we saw a year ago.
- According to Los Angeles County Economic Development Corporation it is estimated that San Diego County added 21,500 new non-farm jobs in 2005, and they are forecasting 21,900 new jobs in 2006 as well as 19,500 in 2007. They are also forecasting a 6.0% increase in total personal income for 2006.
- Currently there is 4,747,101 square feet of Office construction underway, and total construction is higher than the 3,213,519 square feet that was under construction at this same time last year. This is an increase of almost 50% when compared to last year.
- Planned Office construction in San Diego County is slightly up compared to last year.
   Currently there is 9,970,722 square feet of Office space on the slate as being planned, compared to last year's figure of 9,620,095 square feet.
- The Office vacancy rate is at 10.48%, which is lower than the 10.62% we saw a year ago. This low rate is putting upward pressure on lease rates.
- The average asking full service lease rate checked in at \$2.60 a square foot per month this guarter. This is 5.26% higher than what was reported in the third guarter of 2005.
- The Office absorption checked in at negative 99,453 square feet for the third quarter of 2006, giving the San Diego Office Market a total of 7.1 million square feet of positive absorption for the last 15 quarters.
- Rental rates are expected to continue to increase at moderate levels in the short run, and concessions will lessen as the economy in San Diego County continues to expand. These conditions will put upward pressure on lease rates going forward. We should see rental rate growth of 5% to 7% in 2006.

### OFFICE MARKET STATISTICS

|                              | 302006    | 202006    | 302005    | % CHANGE VS. 3005 |
|------------------------------|-----------|-----------|-----------|-------------------|
| Under Construction           | 4,747,101 | 4,134,128 | 3,213,519 | 47.72%            |
| Planned Construction         | 9,970,722 | 9,238,044 | 9,620,095 | 3.64%             |
| Vacancy                      | 10.48%    | 9.90%     | 10.62%    | -1.32%            |
| Availability                 | 13.76%    | 13.53%    | 12.03%    | 14.38%            |
| Pricing - Full Service Gross | \$2.60    | \$2.63    | \$2.47    | 5.26%             |
| Net Absorption               | -99,453   | 487.044   | 369,502   | N/A               |