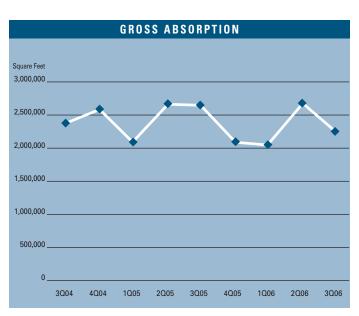

# MARKET HIGHLIGHTS

- Unemployment in the third quarter of 2006 in San Diego County is 4.1%, which is an increase of 0.4% since the second quarter of 2006 and the same as what we saw a year ago.
- According to Los Angeles County Economic Development Corporation it is estimated that San Diego County added 21,500 new non-farm jobs in 2005, and they are forecasting 21,900 new jobs in 2006 as well as 19,500 in 2007. They are also forecasting a 6.0% increase in total personal income for 2006.
- Currently there is 4,747,101 square feet of Office construction underway, and total construction is higher than the 3,213,519 square feet that was under construction at this same time last year. This is an increase of almost 50% when compared to last year.
- Planned Office construction in San Diego County is slightly up compared to last year.
   Currently there is 9,970,722 square feet of Office space on the slate as being planned, compared to last year's figure of 9,620,095 square feet.
- The Office vacancy rate is at 10.48%, which is lower than the 10.62% we saw a year ago. This low rate is putting upward pressure on lease rates.
- The average asking full service lease rate checked in at \$2.60 a square foot per month this guarter. This is 5.26% higher than what was reported in the third guarter of 2005.
- The Office absorption checked in at negative 99,453 square feet for the third quarter of 2006, giving the San Diego Office Market a total of 7.1 million square feet of positive absorption for the last 15 quarters.
- Rental rates are expected to continue to increase at moderate levels in the short run, and concessions will lessen as the economy in San Diego County continues to expand. These conditions will put upward pressure on lease rates going forward. We should see rental rate growth of 5% to 7% in 2006.

### OFFICE MARKET STATISTICS

|                              | 302006    | 202006    | 302005    | % CHANGE VS. 3005 |
|------------------------------|-----------|-----------|-----------|-------------------|
| Under Construction           | 4,747,101 | 4,134,128 | 3,213,519 | 47.72%            |
| Planned Construction         | 9,970,722 | 9,238,044 | 9,620,095 | 3.64%             |
| Vacancy                      | 10.48%    | 9.90%     | 10.62%    | -1.32%            |
| Availability                 | 13.76%    | 13.53%    | 12.03%    | 14.38%            |
| Pricing - Full Service Gross | \$2.60    | \$2.63    | \$2.47    | 5.26%             |
| Net Absorption               | -99,453   | 487.044   | 369,502   | N/A               |