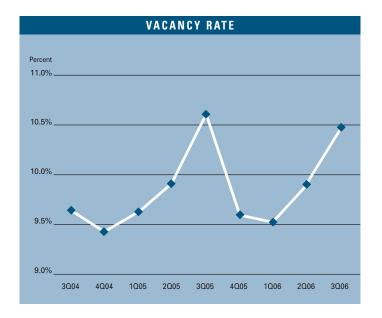

# MARKET HIGHLIGHTS

- Unemployment in the third quarter of 2006 in San Diego County is 4.1%, which is an increase of 0.4% since the second quarter of 2006 and the same as what we saw a year ago.
- According to Los Angeles County Economic Development Corporation it is estimated that San Diego County added 21,500 new non-farm jobs in 2005, and they are forecasting 21,900 new jobs in 2006 as well as 19,500 in 2007. They are also forecasting a 6.0% increase in total personal income for 2006.
- Currently there is 4,747,101 square feet of Office construction underway, and total construction is higher than the 3,213,519 square feet that was under construction at this same time last year. This is an increase of almost 50% when compared to last year.
- Planned Office construction in San Diego County is slightly up compared to last year.
   Currently there is 9,970,722 square feet of Office space on the slate as being planned, compared to last year's figure of 9,620,095 square feet.
- The Office vacancy rate is at 10.48%, which is lower than the 10.62% we saw a year ago. This low rate is putting upward pressure on lease rates.
- The average asking full service lease rate checked in at \$2.60 a square foot per month this guarter. This is 5.26% higher than what was reported in the third guarter of 2005.
- The Office absorption checked in at negative 99,453 square feet for the third quarter of 2006, giving the San Diego Office Market a total of 7.1 million square feet of positive absorption for the last 15 quarters.
- Rental rates are expected to continue to increase at moderate levels in the short run, and concessions will lessen as the economy in San Diego County continues to expand. These conditions will put upward pressure on lease rates going forward. We should see rental rate growth of 5% to 7% in 2006.

### OFFICE MARKET STATISTICS

|                              | 302006    | 202006    | 302005    | % CHANGE VS. 3005 |
|------------------------------|-----------|-----------|-----------|-------------------|
| Under Construction           | 4,747,101 | 4,134,128 | 3,213,519 | 47.72%            |
| Planned Construction         | 9,970,722 | 9,238,044 | 9,620,095 | 3.64%             |
| Vacancy                      | 10.48%    | 9.90%     | 10.62%    | -1.32%            |
| Availability                 | 13.76%    | 13.53%    | 12.03%    | 14.38%            |
| Pricing - Full Service Gross | \$2.60    | \$2.63    | \$2.47    | 5.26%             |
| Net Absorption               | -99,453   | 487.044   | 369,502   | N/A               |