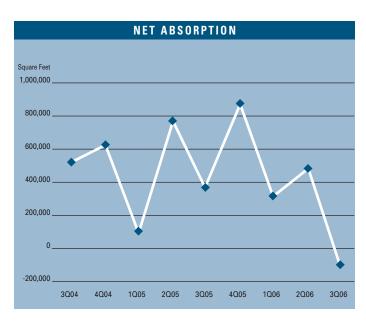

# MARKET HIGHLIGHTS

- Unemployment in the third quarter of 2006 in San Diego County is 4.1%, which is an increase of 0.4% since the second quarter of 2006 and the same as what we saw a year ago.
- According to Los Angeles County Economic Development Corporation it is estimated that San Diego County added 21,500 new non-farm jobs in 2005, and they are forecasting 21,900 new jobs in 2006 as well as 19,500 in 2007. They are also forecasting a 6.0% increase in total personal income for 2006.
- Currently there is 4,747,101 square feet of Office construction underway, and total construction is higher than the 3,213,519 square feet that was under construction at this same time last year. This is an increase of almost 50% when compared to last year.
- Planned Office construction in San Diego County is slightly up compared to last year.
   Currently there is 9,970,722 square feet of Office space on the slate as being planned, compared to last year's figure of 9,620,095 square feet.
- The Office vacancy rate is at 10.48%, which is lower than the 10.62% we saw a year ago. This low rate is putting upward pressure on lease rates.
- The average asking full service lease rate checked in at \$2.60 a square foot per month this guarter. This is 5.26% higher than what was reported in the third guarter of 2005.
- The Office absorption checked in at negative 99,453 square feet for the third quarter of 2006, giving the San Diego Office Market a total of 7.1 million square feet of positive absorption for the last 15 quarters.
- Rental rates are expected to continue to increase at moderate levels in the short run, and concessions will lessen as the economy in San Diego County continues to expand. These conditions will put upward pressure on lease rates going forward. We should see rental rate growth of 5% to 7% in 2006.

### OFFICE MARKET STATISTICS

|                              | 302006    | 202006    | 302005    | % CHANGE VS. 3005 |
|------------------------------|-----------|-----------|-----------|-------------------|
| Under Construction           | 4,747,101 | 4,134,128 | 3,213,519 | 47.72%            |
| Planned Construction         | 9,970,722 | 9,238,044 | 9,620,095 | 3.64%             |
| Vacancy                      | 10.48%    | 9.90%     | 10.62%    | -1.32%            |
| Availability                 | 13.76%    | 13.53%    | 12.03%    | 14.38%            |
| Pricing - Full Service Gross | \$2.60    | \$2.63    | \$2.47    | 5.26%             |
| Net Absorption               | -99,453   | 487.044   | 369,502   | N/A               |