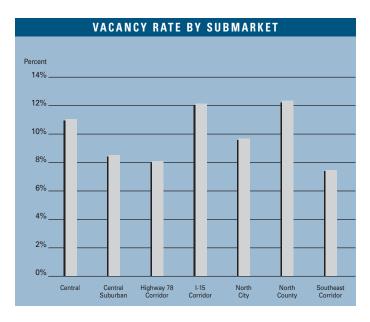

### OFFICE MARKET STATISTICS

|                              | 302006    | 202006    | 302005    | % CHANGE VS. 3005 |
|------------------------------|-----------|-----------|-----------|-------------------|
| Under Construction           | 4,747,101 | 4,134,128 | 3,213,519 | 47.72%            |
| Planned Construction         | 9,970,722 | 9,238,044 | 9,620,095 | 3.64%             |
| Vacancy                      | 10.48%    | 9.90%     | 10.62%    | -1.32%            |
| Availability                 | 13.76%    | 13.53%    | 12.03%    | 14.38%            |
| Pricing - Full Service Gross | \$2.60    | \$2.63    | \$2.47    | 5.26%             |
| Net Absorption               | -99,453   | 487.044   | 369,502   | N/A               |

# THIRD QUARTER 2006

| Number   Met   Square Feet   Square          |                                                                                         |                             |                                                             | A 10                              | <i>D</i> 1 L 0                      |                                                    |                                               |                                                      |                                                |                                                      |                                                                         |
|-------------------------------------------------------------------------------------------------------------------------------------------------------------------------------------------------------------------------------------------------------------------------------------------------------------------------------------------------------------------------------------------------------------------------------------------------------------------------------------------------------------------------------------------------------------------------------------------------------------------------------------------------------------------------------------------------------------------------------------------------------------------------------------------------------------------------------------------------------------------------------------------------------------------------------------------------------------------------------------------------------------------------------------------------------------------------------------------------------------------------------------------------------------------------------------------------------------------------------------------------------------------------------------------------------------------------------------------------------------------------------------------------------------------------------------------------------------------------------------------------------------------------------------------------------------------------------------------------------------------------------------------------------------------------------------------------------------------------------------------------------------------------------------------------------------------------------------------------------------------------------------------------------------------------------------------------------------------------------------------------------------------------------------------------------------------------------------------------------------------------------------|-----------------------------------------------------------------------------------------|-----------------------------|-------------------------------------------------------------|-----------------------------------|-------------------------------------|----------------------------------------------------|-----------------------------------------------|------------------------------------------------------|------------------------------------------------|------------------------------------------------------|-------------------------------------------------------------------------|
| Description   Description   Septemble   Description   Septemble         |                                                                                         |                             | INVEN                                                       | TORY                              |                                     | VACANCY & ABSORPTION                               |                                               |                                                      |                                                |                                                      |                                                                         |
| Department   140                                                                                                                                                                                                                                                                                                                                                                                                                                                                                                                                                                                                                                                                                                                                                                                                                                                                                                                                                                                                                                                                                                                                                                                                                                                                                                                                                                                                                                                                                                                                                                                                                                                                                                                                                                                                                                                                                                                                                                                                                                                                                                                    |                                                                                         | Of                          | Rentable                                                    | Feet                              | Feet                                | Feet                                               | Rate                                          | Availability                                         | Asking                                         | Absorption                                           | Net<br>Absorption<br>2006                                               |
| Central Total   140                                                                                                                                                                                                                                                                                                                                                                                                                                                                                                                                                                                                                                                                                                                                                                                                                                                                                                                                                                                                                                                                                                                                                                                                                                                                                                                                                                                                                                                                                                                                                                                                                                                                                                                                                                                                                                                                                                                                                                                                                                                                                                                 | Central                                                                                 |                             | 1                                                           |                                   |                                     |                                                    |                                               |                                                      |                                                |                                                      |                                                                         |
| City Holphus University   38                                                                                                                                                                                                                                                                                                                                                                                                                                                                                                                                                                                                                                                                                                                                                                                                                                                                                                                                                                                                                                                                                                                                                                                                                                                                                                                                                                                                                                                                                                                                                                                                                                                                                                                                                                                                                                                                                                                                                                                                                                                                                                        | Downtown                                                                                | 140                         | 11,849,446                                                  | 496,139                           | 0                                   | 1,294,243                                          | 10.92%                                        | 1,659,593                                            | \$2.70                                         | 24,570                                               | 59,870                                                                  |
| City Heights University                                                                                                                                                                                                                                                                                                                                                                                                                                                                                                                                                                                                                                                                                                                                                                                                                                                                                                                                                                                                                                                                                                                                                                                                                                                                                                                                                                                                                                                                                                                                                                                                                                                                                                                                                                                                                                                                                                                                                                                                                                                                                                             | Central Total                                                                           | 140                         | 11,849,446                                                  | 496,139                           | 0                                   | 1,294,243                                          | 10.92%                                        | 1,659,593                                            | \$2.70                                         | 24,570                                               | 59,870                                                                  |
| Katery Miss   218   8,802,683   43,841   1,38,800   641,042   7,45%   874,456   51.97   38,226   2                                                                                                                                                                                                                                                                                                                                                                                                                                                                                                                                                                                                                                                                                                                                                                                                                                                                                                                                                                                                                                                                                                                                                                                                                                                                                                                                                                                                                                                                                                                                                                                                                                                                                                                                                                                                                                                                                                                                                                                                                                  | Central Suburban                                                                        |                             |                                                             |                                   |                                     |                                                    |                                               |                                                      |                                                |                                                      |                                                                         |
| Old Town                                                                                                                                                                                                                                                                                                                                                                                                                                                                                                                                                                                                                                                                                                                                                                                                                                                                                                                                                                                                                                                                                                                                                                                                                                                                                                                                                                                                                                                                                                                                                                                                                                                                                                                                                                                                                                                                                                                                                                                                                                                                                                                            | Kearny Mesa<br>Mission Gorge                                                            | 218<br>51                   | 8,602,683<br>1,240,069                                      | 433,641<br>0                      | 1,308,000<br>0                      | 641,042<br>72,651                                  | 7.45%<br>5.86%                                | 874,456<br>81,100                                    | \$1.97<br>\$1.42                               | 38,926<br>(11,770)                                   | (42,646)<br>216,138<br>(4,126)                                          |
| Central Suburban Total   643   22,730,294   523,641   1,610,696   2,031,620   8.94%   2,428,302   \$2.20   133,708                                                                                                                                                                                                                                                                                                                                                                                                                                                                                                                                                                                                                                                                                                                                                                                                                                                                                                                                                                                                                                                                                                                                                                                                                                                                                                                                                                                                                                                                                                                                                                                                                                                                                                                                                                                                                                                                                                                                                                                                                  | Old Town<br>Point Loma<br>Rose Canyon/Morena                                            | 29<br>55<br>47              | 700,132<br>1,551,608<br>1,031,621                           | 0<br>0<br>0                       | 0<br>109,000<br>0                   | 39,724<br>137,553<br>90,413                        | 5.67%<br>8.87%<br>8.76%                       | 42,947<br>143,660<br>99,526                          | \$1.50<br>\$1.67<br>\$0.00                     | (10,042)<br>18,777<br>(10,341)                       | (74,008)<br>7,333<br>54,240<br>(38,939)<br>(48,808)                     |
| Highway 78 Corridor                                                                                                                                                                                                                                                                                                                                                                                                                                                                                                                                                                                                                                                                                                                                                                                                                                                                                                                                                                                                                                                                                                                                                                                                                                                                                                                                                                                                                                                                                                                                                                                                                                                                                                                                                                                                                                                                                                                                                                                                                                                                                                                 | •                                                                                       |                             |                                                             | -                                 | ·                                   |                                                    |                                               |                                                      |                                                |                                                      | 69,184                                                                  |
| December   Company   Com        |                                                                                         | 0+0                         | 22,130,234                                                  | 323,041                           | 1,010,000                           | 2,001,020                                          | 0.3470                                        | 2,720,302                                            | ΨΖ.ΖΟ                                          | (30,700)                                             | 03,104                                                                  |
| San Marcos/Vista   77   2,063,320   55,050   951,998   170,503   8,26%   169,725   \$2,21   76,092   1                                                                                                                                                                                                                                                                                                                                                                                                                                                                                                                                                                                                                                                                                                                                                                                                                                                                                                                                                                                                                                                                                                                                                                                                                                                                                                                                                                                                                                                                                                                                                                                                                                                                                                                                                                                                                                                                                                                                                                                                                              | <u> </u>                                                                                | 00                          | 500 500                                                     | 400 500                           | 000 000                             | 00.040                                             | 44.440/                                       | 70.440                                               | 04.75                                          | (40.000)                                             | (00.050)                                                                |
| Fig.           |                                                                                         |                             |                                                             |                                   |                                     |                                                    |                                               |                                                      | · ·                                            |                                                      | (22,352)<br>170,457                                                     |
| Escondidio   57                                                                                                                                                                                                                                                                                                                                                                                                                                                                                                                                                                                                                                                                                                                                                                                                                                                                                                                                                                                                                                                                                                                                                                                                                                                                                                                                                                                                                                                                                                                                                                                                                                                                                                                                                                                                                                                                                                                                                                                                                                                                                                                     | Highway 78 Corridor Total                                                               | 107                         | 2,632,889                                                   | 194,588                           | 1,339,037                           | 252,752                                            | 9.60%                                         | 248,844                                              | \$2.03                                         | 64,259                                               | 148,105                                                                 |
| Poway 29 1,215,13 0 324,000 208,850 17,18% 211,525 \$0.00 1,865 Rancho Bernardo 82 4,496,448 1,287,155 903,673 531,375 11,82% 669,905 \$2.50 (14,112) (15,50) (14,112) (15,50) (14,112) (15,50) (14,112) (15,50) (14,112) (15,50) (14,112) (15,50) (14,112) (15,50) (14,112) (15,50) (14,112) (15,50) (14,112) (15,50) (14,112) (15,50) (14,112) (15,50) (14,112) (15,50) (14,112) (15,50) (14,112) (15,50) (14,112) (15,50) (14,112) (15,50) (14,112) (15,50) (14,112) (15,50) (14,112) (15,50) (14,112) (15,50) (14,112) (15,50) (14,112) (15,50) (14,112) (15,50) (14,112) (15,50) (14,112) (15,50) (14,112) (15,50) (14,112) (15,50) (14,112) (15,50) (14,112) (15,50) (14,112) (15,50) (14,112) (15,50) (14,112) (15,50) (14,112) (15,50) (14,112) (15,50) (14,112) (15,50) (14,112) (15,50) (14,50) (14,50) (14,50) (14,50) (14,50) (14,50) (14,50) (14,50) (14,50) (14,50) (14,50) (14,50) (14,50) (14,50) (14,50) (14,50) (14,50) (14,50) (14,50) (14,50) (14,50) (14,50) (14,50) (14,50) (14,50) (14,50) (14,50) (14,50) (14,50) (14,50) (14,50) (14,50) (14,50) (14,50) (14,50) (14,50) (14,50) (14,50) (14,50) (14,50) (14,50) (14,50) (14,50) (14,50) (14,50) (14,50) (14,50) (14,50) (14,50) (14,50) (14,50) (14,50) (14,50) (14,50) (14,50) (14,50) (14,50) (14,50) (14,50) (14,50) (14,50) (14,50) (14,50) (14,50) (14,50) (14,50) (14,50) (14,50) (14,50) (14,50) (14,50) (14,50) (14,50) (14,50) (14,50) (14,50) (14,50) (14,50) (14,50) (14,50) (14,50) (14,50) (14,50) (14,50) (14,50) (14,50) (14,50) (14,50) (14,50) (14,50) (14,50) (14,50) (14,50) (14,50) (14,50) (14,50) (14,50) (14,50) (14,50) (14,50) (14,50) (14,50) (14,50) (14,50) (14,50) (14,50) (14,50) (14,50) (14,50) (14,50) (14,50) (14,50) (14,50) (14,50) (14,50) (14,50) (14,50) (14,50) (14,50) (14,50) (14,50) (14,50) (14,50) (14,50) (14,50) (14,50) (14,50) (14,50) (14,50) (14,50) (14,50) (14,50) (14,50) (14,50) (14,50) (14,50) (14,50) (14,50) (14,50) (14,50) (14,50) (14,50) (14,50) (14,50) (14,50) (14,50) (14,50) (14,50) (14,50) (14,50) (14,50) (14,50) (14,50) (14,50) (14,50) (14,50) (14,50) (14,50) (14,50) (14,50    | I-15 Corridor                                                                           |                             |                                                             |                                   |                                     |                                                    |                                               |                                                      |                                                |                                                      |                                                                         |
| Fig.           | Poway<br>Rancho Bernardo                                                                | 29<br>82                    | 1,215,513<br>4,496,448                                      | 0<br>1,287,155                    | 324,000<br>903,673                  | 208,850<br>531,375                                 | 17.18%<br>11.82%                              | 211,535<br>659,905                                   | \$0.00<br>\$2.50                               | 1,865<br>(14,112)                                    | 8,434<br>18,095<br>(75,629)                                             |
| North City   Del Mar Heights   63                                                                                                                                                                                                                                                                                                                                                                                                                                                                                                                                                                                                                                                                                                                                                                                                                                                                                                                                                                                                                                                                                                                                                                                                                                                                                                                                                                                                                                                                                                                                                                                                                                                                                                                                                                                                                                                                                                                                                                                                                                                                                                   |                                                                                         |                             |                                                             | -                                 |                                     |                                                    |                                               |                                                      |                                                |                                                      | (31,649)                                                                |
| Del Mar Heights                                                                                                                                                                                                                                                                                                                                                                                                                                                                                                                                                                                                                                                                                                                                                                                                                                                                                                                                                                                                                                                                                                                                                                                                                                                                                                                                                                                                                                                                                                                                                                                                                                                                                                                                                                                                                                                                                                                                                                                                                                                                                                                     |                                                                                         | 208                         | 8,400,180                                                   | 1,299,294                         | 2,152,555                           | 1,081,853                                          | 12.88%                                        | 1,361,053                                            | \$2.32                                         | (55,750)                                             | (80,749)                                                                |
| Governor Park 19 860,676 0 0 93,890 10.91% 138,645 \$2.60 (3,276) La Jolla 49 1,625,649 0 0 102,225 6.29% 96,722 \$2.81 20,236 Mirramar 35 1,182,047 0 0 162,977 13.87% 182,925 \$0.00 24,099 N University City - UTC Center 84 6,900,693 201,550 822,097 706,511 10.24% 932,612 \$3.07 (114,662) (7,270 pines/Sorrento Mesa 121 8,088,081 768,000 1,991,586 909,895 11.25% 1,771,621 \$2.57 (74,101) 47 (74,101) 47 (74,101) 47 (74,101) 47 (74,101) 47 (74,101) 47 (74,101) 47 (74,101) 47 (74,101) 47 (74,101) 47 (74,101) 48 (74,101) 49 (74,101) 49 (74,101) 49 (74,101) 49 (74,101) 49 (74,101) 49 (74,101) 49 (74,101) 49 (74,101) 49 (74,101) 49 (74,101) 49 (74,101) 49 (74,101) 49 (74,101) 49 (74,101) 49 (74,101) 49 (74,101) 49 (74,101) 49 (74,101) 49 (74,101) 49 (74,101) 49 (74,101) 49 (74,101) 49 (74,101) 49 (74,101) 49 (74,101) 49 (74,101) 49 (74,101) 49 (74,101) 49 (74,101) 49 (74,101) 49 (74,101) 49 (74,101) 49 (74,101) 49 (74,101) 49 (74,101) 49 (74,101) 49 (74,101) 49 (74,101) 49 (74,101) 49 (74,101) 49 (74,101) 49 (74,101) 49 (74,101) 49 (74,101) 49 (74,101) 49 (74,101) 49 (74,101) 49 (74,101) 49 (74,101) 49 (74,101) 49 (74,101) 49 (74,101) 49 (74,101) 49 (74,101) 49 (74,101) 49 (74,101) 49 (74,101) 49 (74,101) 49 (74,101) 49 (74,101) 49 (74,101) 49 (74,101) 49 (74,101) 49 (74,101) 49 (74,101) 49 (74,101) 49 (74,101) 49 (74,101) 49 (74,101) 49 (74,101) 49 (74,101) 49 (74,101) 49 (74,101) 49 (74,101) 49 (74,101) 49 (74,101) 49 (74,101) 49 (74,101) 49 (74,101) 49 (74,101) 49 (74,101) 49 (74,101) 49 (74,101) 49 (74,101) 49 (74,101) 49 (74,101) 49 (74,101) 49 (74,101) 49 (74,101) 49 (74,101) 49 (74,101) 49 (74,101) 49 (74,101) 49 (74,101) 49 (74,101) 49 (74,101) 49 (74,101) 49 (74,101) 49 (74,101) 49 (74,101) 49 (74,101) 49 (74,101) 49 (74,101) 49 (74,101) 49 (74,101) 49 (74,101) 49 (74,101) 49 (74,101) 49 (74,101) 49 (74,101) 49 (74,101) 49 (74,101) 49 (74,101) 49 (74,101) 49 (74,101) 49 (74,101) 49 (74,101) 49 (74,101) 49 (74,101) 49 (74,101) 49 (74,101) 49 (74,101) 49 (74,101) 49 (74,101) 49 (74,101) 49 (74,101) 49 (74,101) 49 (7 | North City                                                                              |                             | 1                                                           |                                   |                                     |                                                    | I                                             |                                                      | <u> </u>                                       | I                                                    | ı                                                                       |
| North County  Carlsbad 122 4,709,980 766,788 1,239,162 710,450 15.08% 836,787 \$2.50 (37,596) North Beach Cities 101 2,167,140 90,359 0 259,553 11.98% 408,673 \$2.79 (86,779) (97,470) 11.00 10.00 10.00 10.00 10.00 10.00 10.00 10.00 10.00 10.00 10.00 10.00 10.00 10.00 10.00 10.00 10.00 10.00 10.00 10.00 10.00 10.00 10.00 10.00 10.00 10.00 10.00 10.00 10.00 10.00 10.00 10.00 10.00 10.00 10.00 10.00 10.00 10.00 10.00 10.00 10.00 10.00 10.00 10.00 10.00 10.00 10.00 10.00 10.00 10.00 10.00 10.00 10.00 10.00 10.00 10.00 10.00 10.00 10.00 10.00 10.00 10.00 10.00 10.00 10.00 10.00 10.00 10.00 10.00 10.00 10.00 10.00 10.00 10.00 10.00 10.00 10.00 10.00 10.00 10.00 10.00 10.00 10.00 10.00 10.00 10.00 10.00 10.00 10.00 10.00 10.00 10.00 10.00 10.00 10.00 10.00 10.00 10.00 10.00 10.00 10.00 10.00 10.00 10.00 10.00 10.00 10.00 10.00 10.00 10.00 10.00 10.00 10.00 10.00 10.00 10.00 10.00 10.00 10.00 10.00 10.00 10.00 10.00 10.00 10.00 10.00 10.00 10.00 10.00 10.00 10.00 10.00 10.00 10.00 10.00 10.00 10.00 10.00 10.00 10.00 10.00 10.00 10.00 10.00 10.00 10.00 10.00 10.00 10.00 10.00 10.00 10.00 10.00 10.00 10.00 10.00 10.00 10.00 10.00 10.00 10.00 10.00 10.00 10.00 10.00 10.00 10.00 10.00 10.00 10.00 10.00 10.00 10.00 10.00 10.00 10.00 10.00 10.00 10.00 10.00 10.00 10.00 10.00 10.00 10.00 10.00 10.00 10.00 10.00 10.00 10.00 10.00 10.00 10.00 10.00 10.00 10.00 10.00 10.00 10.00 10.00 10.00 10.00 10.00 10.00 10.00 10.00 10.00 10.00 10.00 10.00 10.00 10.00 10.00 10.00 10.00 10.00 10.00 10.00 10.00 10.00 10.00 10.00 10.00 10.00 10.00 10.00 10.00 10.00 10.00 10.00 10.00 10.00 10.00 10.00 10.00 10.00 10.00 10.00 10.00 10.00 10.00 10.00 10.00 10.00 10.00 10.00 10.00 10.00 10.00 10.00 10.00 10.00 10.00 10.00 10.00 10.00 10.00 10.00 10.00 10.00 10.00 10.00 10.00 10.00 10.00 10.00 10.00 10.00 10.00 10.00 10.00 10.00 10.00 10.00 10.00 10.00 10.00 10.00 10.00 10.00 10.00 10.00 10.00 10.00 10.00 10.00 10.00 10.00 10.00 10.00 10.00 10.00 10.00 10.00 10.00 10.00 10.00 10.00 10.00 10.00 10.00 10.00 10.00 10.00 10.00 10.00 10.00 10.00 10.00 10.0    | Governor Park<br>La Jolla<br>Miramar<br>N University City - UTC Center<br>Sorrento Mesa | 19<br>49<br>35<br>84<br>121 | 860,676<br>1,625,649<br>1,182,047<br>6,900,693<br>8,088,081 | 0<br>0<br>0<br>201,560<br>768,000 | 0<br>0<br>0<br>822,097<br>1,991,586 | 93,890<br>102,225<br>163,977<br>706,511<br>909,895 | 10.91%<br>6.29%<br>13.87%<br>10.24%<br>11.25% | 138,645<br>96,722<br>182,925<br>932,612<br>1,771,621 | \$2.60<br>\$2.81<br>\$0.00<br>\$3.07<br>\$2.57 | (3,276)<br>20,236<br>24,099<br>(114,662)<br>(74,101) | (35,921)<br>10,871<br>37,492<br>26,844<br>(76,148)<br>481,752<br>27,326 |
| Carlsbad North Beach Cities         122         4,709,980 2,167,140         766,788 90,359         1,239,162 259,553         710,450 259,553         15.08% 11.98%         836,787 82.50 (86,779)         (86,779)         (86,779)         (86,779)         (86,779)         (86,779)         (86,779)         (86,779)         (86,779)         (86,779)         (86,779)         (86,779)         (86,779)         (86,779)         (86,779)         (86,779)         (86,779)         (86,779)         (86,779)         (86,779)         (86,779)         (86,779)         (86,779)         (86,779)         (86,779)         (86,779)         (86,779)         (86,779)         (86,779)         (86,779)         (86,779)         (86,779)         (86,779)         (86,779)         (86,779)         (86,779)         (86,779)         (86,779)         (86,779)         (86,779)         (86,779)         (86,779)         (86,779)         (86,779)         (86,779)         (86,779)         (86,779)         (86,779)         (86,779)         (86,779)         (86,779)         (86,779)         (86,779)         (86,779)         (86,779)         (86,779)         (86,779)         (87,714)         (124,375)         (124,375)         (124,375)         (124,375)         (124,375)         (124,375)         (124,375)         (124,375)         (124,375)         (124,375)         <                                                                                                                                                                                                                                                                                                                                                                                                                                                                                                                                                                                                                                                                                                                            | North City Total                                                                        | 426                         | 26,196,522                                                  | 1,240,560                         | 3,242,522                           | 2,808,403                                          | 10.72%                                        | 4,122,673                                            | \$2.95                                         | (5,471)                                              | 472,216                                                                 |
| North Beach Cities 101 2,167,140 90,359 0 259,553 11.98% 408,673 \$2.79 (86,779) (97,000)   North County Total 223 6,877,120 857,147 1,239,162 970,003 14.10% 1,245,460 \$2.72 (124,375) (124,375) (124,375) (124,375) (124,375) (124,375) (124,375) (124,375) (124,375) (124,375) (124,375) (124,375) (124,375) (124,375) (124,375) (124,375) (124,375) (124,375) (124,375) (124,375) (124,375) (124,375) (124,375) (124,375) (124,375) (124,375) (124,375) (124,375) (124,375) (124,375) (124,375) (124,375) (124,375) (124,375) (124,375) (124,375) (124,375) (124,375) (124,375) (124,375) (124,375) (124,375) (124,375) (124,375) (124,375) (124,375) (124,375) (124,375) (124,375) (124,375) (124,375) (124,375) (124,375) (124,375) (124,375) (124,375) (124,375) (124,375) (124,375) (124,375) (124,375) (124,375) (124,375) (124,375) (124,375) (124,375) (124,375) (124,375) (124,375) (124,375) (124,375) (124,375) (124,375) (124,375) (124,375) (124,375) (124,375) (124,375) (124,375) (124,375) (124,375) (124,375) (124,375) (124,375) (124,375) (124,375) (124,375) (124,375) (124,375) (124,375) (124,375) (124,375) (124,375) (124,375) (124,375) (124,375) (124,375) (124,375) (124,375) (124,375) (124,375) (124,375) (124,375) (124,375) (124,375) (124,375) (124,375) (124,375) (124,375) (124,375) (124,375) (124,375) (124,375) (124,375) (124,375) (124,375) (124,375) (124,375) (124,375) (124,375) (124,375) (124,375) (124,375) (124,375) (124,375) (124,375) (124,375) (124,375) (124,375) (124,375) (124,375) (124,375) (124,375) (124,375) (124,375) (124,375) (124,375) (124,375) (124,375) (124,375) (124,375) (124,375) (124,375) (124,375) (124,375) (124,375) (124,375) (124,375) (124,375) (124,375) (124,375) (124,375) (124,375) (124,375) (124,375) (124,375) (124,375) (124,375) (124,375) (124,375) (124,375) (124,375) (124,375) (124,375) (124,375) (124,375) (124,375) (124,375) (124,375) (124,375) (124,375) (124,375) (124,375) (124,375) (124,375) (124,375) (124,375) (124,375) (124,375) (124,375) (124,375) (124,375) (124,375) (124,375) (124,375) (124,375) (124,375) (12    | North County                                                                            |                             |                                                             |                                   |                                     |                                                    |                                               |                                                      |                                                |                                                      |                                                                         |
| South/Southeast Corridor           East County         95         2,040,979         43,000         49,750         96,691         4.74%         125,028         \$1.47         (7,435)         7,98%         336,829         \$0.00         37,857         1           South/Southeast Total         192         5,112,137         135,732         386,750         341,644         6.68%         461,857         \$1.47         30,422         1           Class A         202         23,910,401         3,617,115         7,617,755         3,456,665         14.46%         4,324,676         \$2.88         (245,713)         6           Class B         996         43,185,534         1,129,986         2,352,967         4,192,250         9.71%         5,810,026         \$2.31         25,771           Class C         741         16,702,653         0         0         1,131,603         6.77%         1,393,080         \$1.72         120,489                                                                                                                                                                                                                                                                                                                                                                                                                                                                                                                                                                                                                                                                                                                                                                                                                                                                                                                                                                                                                                                                                                                                                                       |                                                                                         |                             |                                                             |                                   |                                     |                                                    |                                               |                                                      |                                                |                                                      | 29,118<br>(95,644)                                                      |
| East County 95 2,040,979 43,000 49,750 96,691 4.74% 125,028 \$1.47 (7,435) South San Diego 97 3,071,158 92,732 337,000 244,953 7.98% 336,829 \$0.00 37,857 1  South/Southeast Total 192 5,112,137 135,732 386,750 341,644 6.68% 461,857 \$1.47 30,422 11  Class A 202 23,910,401 3,617,115 7,617,755 3,456,665 14.46% 4,324,676 \$2.88 (245,713) 61  Class B 996 43,185,534 1,129,986 2,352,967 4,192,250 9,71% 5,810,026 \$2.31 25,771 61  Class C 741 16,702,653 0 0 0 1,131,603 6,77% 1,393,080 \$1.72 120,489                                                                                                                                                                                                                                                                                                                                                                                                                                                                                                                                                                                                                                                                                                                                                                                                                                                                                                                                                                                                                                                                                                                                                                                                                                                                                                                                                                                                                                                                                                                                                                                                                   | North County Total                                                                      | 223                         | 6,877,120                                                   | 857,147                           | 1,239,162                           | 970,003                                            | 14.10%                                        | 1,245,460                                            | \$2.72                                         | (124,375)                                            | (66,526)                                                                |
| South San Diego         97         3,071,158         92,732         337,000         244,953         7.98%         336,829         \$0.00         37,857         1           South/Southeast Total         192         5,112,137         135,732         386,750         341,644         6.68%         461,857         \$1.47         30,422         1           Class A         202         23,910,401         3,617,115         7,617,755         3,456,665         14.46%         4,324,676         \$2.88         (245,713)         6           Class B         996         43,185,534         1,129,986         2,352,967         4,192,250         9.71%         5,810,026         \$2.31         25,771           Class C         741         16,702,653         0         0         1,131,603         6.77%         1,393,080         \$1.72         120,489                                                                                                                                                                                                                                                                                                                                                                                                                                                                                                                                                                                                                                                                                                                                                                                                                                                                                                                                                                                                                                                                                                                                                                                                                                                                 | South/Southeast Corridor                                                                |                             |                                                             |                                   |                                     |                                                    |                                               |                                                      |                                                |                                                      |                                                                         |
| Class A 202 23,910,401 3,617,115 7,617,755 3,456,665 14.46% 4,324,676 \$2.88 (245,713) 6 Class B 996 43,185,534 1,129,986 2,352,967 4,192,250 9.71% 5,810,026 \$2.31 25,771 Class C 741 16,702,653 0 0 1,131,603 6.77% 1,393,080 \$1.72 120,489                                                                                                                                                                                                                                                                                                                                                                                                                                                                                                                                                                                                                                                                                                                                                                                                                                                                                                                                                                                                                                                                                                                                                                                                                                                                                                                                                                                                                                                                                                                                                                                                                                                                                                                                                                                                                                                                                     |                                                                                         |                             |                                                             | 1                                 |                                     |                                                    |                                               |                                                      |                                                |                                                      | (5,891)<br>125,752                                                      |
| Class B     996     43,185,534     1,129,986     2,352,967     4,192,250     9.71%     5,810,026     \$2.31     25,771       Class C     741     16,702,653     0     0     1,131,603     6.77%     1,393,080     \$1.72     120,489                                                                                                                                                                                                                                                                                                                                                                                                                                                                                                                                                                                                                                                                                                                                                                                                                                                                                                                                                                                                                                                                                                                                                                                                                                                                                                                                                                                                                                                                                                                                                                                                                                                                                                                                                                                                                                                                                                | South/Southeast Total                                                                   | 192                         | 5,112,137                                                   | 135,732                           | 386,750                             | 341,644                                            | 6.68%                                         | 461,857                                              | \$1.47                                         | 30,422                                               | 119,861                                                                 |
| San Diego County Total 1,939 83,798,588 4,747,101 9,970,722 8,780,518 10.48% 11,527,782 \$2,60 -99,453                                                                                                                                                                                                                                                                                                                                                                                                                                                                                                                                                                                                                                                                                                                                                                                                                                                                                                                                                                                                                                                                                                                                                                                                                                                                                                                                                                                                                                                                                                                                                                                                                                                                                                                                                                                                                                                                                                                                                                                                                              | Class B                                                                                 | 996                         | 43,185,534                                                  | 1,129,986                         | 2,352,967                           | 4,192,250                                          | 9.71%                                         | 5,810,026                                            | \$2.31                                         | 25,771                                               | 648,285<br>67,707<br>5,969                                              |
| فالتا القائلات الكائنيوي والمقالين الكائنات المتناقات كروووي والمناوي المتناقات المتناقات والمتناقات                                                                                                                                                                                                                                                                                                                                                                                                                                                                                                                                                                                                                                                                                                                                                                                                                                                                                                                                                                                                                                                                                                                                                                                                                                                                                                                                                                                                                                                                                                                                                                                                                                                                                                                                                                                                                                                                                                                                                                                                                                | San Diego County Total                                                                  | 1,939                       | 83,798,588                                                  | 4,747,101                         | 9,970,722                           | 8,780,518                                          | 10.48%                                        | 11,527,782                                           | \$2.60                                         | -99,453                                              | 721,961                                                                 |