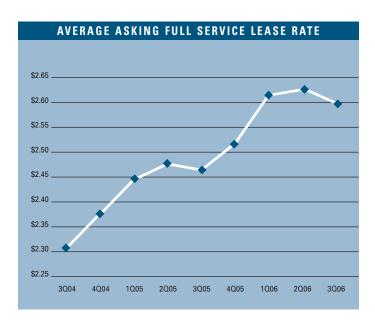

# MARKET HIGHLIGHTS

- Unemployment in the third quarter of 2006 in San Diego County is 4.1%, which is an increase of 0.4% since the second quarter of 2006 and the same as what we saw a year ago.
- According to Los Angeles County Economic Development Corporation it is estimated that San Diego County added 21,500 new non-farm jobs in 2005, and they are forecasting 21,900 new jobs in 2006 as well as 19,500 in 2007. They are also forecasting a 6.0% increase in total personal income for 2006.
- Currently there is 4,747,101 square feet of Office construction underway, and total construction is higher than the 3,213,519 square feet that was under construction at this same time last year. This is an increase of almost 50% when compared to last year.
- Planned Office construction in San Diego County is slightly up compared to last year.
   Currently there is 9,970,722 square feet of Office space on the slate as being planned, compared to last year's figure of 9,620,095 square feet.
- The Office vacancy rate is at 10.48%, which is lower than the 10.62% we saw a year ago. This low rate is putting upward pressure on lease rates.
- The average asking full service lease rate checked in at \$2.60 a square foot per month this guarter. This is 5.26% higher than what was reported in the third guarter of 2005.
- The Office absorption checked in at negative 99,453 square feet for the third quarter of 2006, giving the San Diego Office Market a total of 7.1 million square feet of positive absorption for the last 15 quarters.
- Rental rates are expected to continue to increase at moderate levels in the short run, and concessions will lessen as the economy in San Diego County continues to expand. These conditions will put upward pressure on lease rates going forward. We should see rental rate growth of 5% to 7% in 2006.

### OFFICE MARKET STATISTICS

|                              | 302006    | 202006    | 302005    | % CHANGE VS. 3005 |
|------------------------------|-----------|-----------|-----------|-------------------|
| Under Construction           | 4,747,101 | 4,134,128 | 3,213,519 | 47.72%            |
| Planned Construction         | 9,970,722 | 9,238,044 | 9,620,095 | 3.64%             |
| Vacancy                      | 10.48%    | 9.90%     | 10.62%    | -1.32%            |
| Availability                 | 13.76%    | 13.53%    | 12.03%    | 14.38%            |
| Pricing - Full Service Gross | \$2.60    | \$2.63    | \$2.47    | 5.26%             |
| Net Absorption               | -99,453   | 487.044   | 369,502   | N/A               |