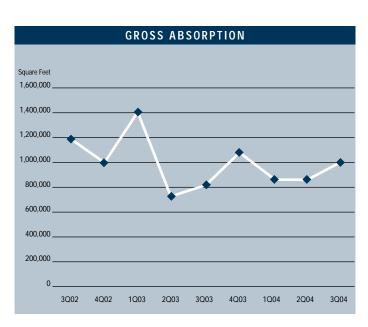

#### **R&D MARKET STATISTICS**

|                      | 3Q2004    | 2Q2004    | 3Q2003  | % CHANGE VS. 3Q03 |
|----------------------|-----------|-----------|---------|-------------------|
| Under Construction   | 1,040,074 | 993,527   | 931,812 | 11.62%            |
| Planned Construction | 1,705,318 | 2,545,457 | 902,470 | 88.96%            |
| Vacancy              | 11.16%    | 11.25%    | 9.19%   | 21.44%            |
| Availability         | 15.59%    | 16.83%    | 12.49%  | 24.82%            |
| Pricing              | \$1.25    | \$1.28    | \$1.12  | 11.61%            |
| Net Absorption       | -78,958   | 74,292    | 237,742 | -133.21%          |