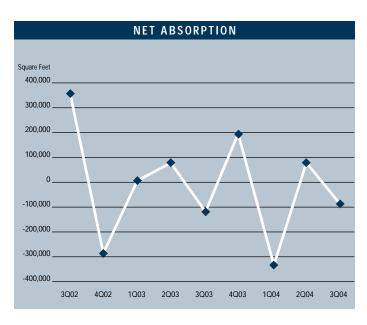

Prepared by: Jerry J. Holdner, Jr. Vice President of Market Research e-mail: jholdner@voitco.com

- Unemployment in the third quarter of 2004 in San Diego County is 3.7%, which is a decrease of 0.4% since the second quarter of 2004 and down from the 4.3% we saw a year ago.
- According to Los Angeles County Economic Development Corporation it is estimated that San Diego County added 11,000 new non-farm jobs in 2003, and they are forecasting 21,700 new jobs in 2004. They are also forecasting a 2.6% increase in total personal income for 2004, the second highest level in greater Southern California.
- Currently there is 1,040,074 square feet of Research & Development construction underway, this figure is 11.62% higher than last year's third quarter number of 931,812 square feet.
- Planned Research & Development construction in San Diego County is up 89% when compared to last year. Currently, there is 1,705,318 square feet of Research & Development space on the slate as being planned, compared to last year's figure of 902,470 square feet.
- The Research & Development vacancy rate is 11.16%, which is a little lower than it was during the second quarter of 2004 when it was 11.25% and is higher than last years figure of 9.19%.
- Rental rates are expected to remain somewhat flat with the possibility of growth during the second half of 2004 as the economy improves.
- The Research & Development absorption checked in at a negative 8,958 square feet of net absorption during the third quarter of 2004, giving the San Diego Research & Development Market a total of 337,165 square feet of negative absorption for 2004.

#### **R&D MARKET STATISTICS**

|                      | 3Q2004    | 2Q2004    | 3Q2003  | % CHANGE VS. 3Q03 |
|----------------------|-----------|-----------|---------|-------------------|
| Under Construction   | 1,040,074 | 993,527   | 931,812 | 11.62%            |
| Planned Construction | 1,705,318 | 2,545,457 | 902,470 | 88.96%            |
| Vacancy              | 11.16%    | 11.25%    | 9.19%   | 21.44%            |
| Availability         | 15.59%    | 16.83%    | 12.49%  | 24.82%            |
| Pricing              | \$1.25    | \$1.28    | \$1.12  | 11.61%            |
| Net Absorption       | -78,958   | 74,292    | 237,742 | -133.21%          |

| Central  Downtown East City  Central Total  Central Suburban  Airport/Sports Arena Kearny Mesa Mission Gorge Rose Canyon/Morena  Central Suburban Total | Number Of Buildings  16 1  17  14  137  6  27 | Net<br>Rentable<br>Square Feet  557,292 30,000  587,292  274,813 4,082,178 105,054 479,306 | Square<br>Feet<br>U / C     | Square<br>Feet<br>Planned  0 0 0       | Square<br>Feet<br>Vacant<br>84,334<br>0             | Vacancy<br>Rate<br>3Q2004<br>15.13%<br>0.00%  | Total<br>Availability<br>3Q2004<br>84,334<br>0        | Average<br>Asking<br>Lease Rate                | Net<br>Absorption<br>3Q2004                            | Net<br>Absorption<br>2004<br>(26,274)                    |
|---------------------------------------------------------------------------------------------------------------------------------------------------------|-----------------------------------------------|--------------------------------------------------------------------------------------------|-----------------------------|----------------------------------------|-----------------------------------------------------|-----------------------------------------------|-------------------------------------------------------|------------------------------------------------|--------------------------------------------------------|----------------------------------------------------------|
| Downtown East City  Central Total  Central Suburban  Airport/Sports Arena Kearny Mesa Mission Gorge Rose Canyon/Morena                                  | 1<br>17<br>14<br>137<br>6<br>27               | 30,000<br>587,292<br>274,813<br>4,082,178<br>105,054                                       | 0<br>0<br>0<br>33,000       | 0                                      | 0                                                   |                                               |                                                       |                                                |                                                        | (26,274)                                                 |
| East City  Central Total  Central Suburban  Airport/Sports Arena Kearny Mesa Mission Gorge Rose Canyon/Morena                                           | 1<br>17<br>14<br>137<br>6<br>27               | 30,000<br>587,292<br>274,813<br>4,082,178<br>105,054                                       | 0<br>0<br>0<br>33,000       | 0                                      | 0                                                   |                                               |                                                       |                                                |                                                        | (26,274)                                                 |
| Central Suburban  Airport/Sports Arena Kearny Mesa Mission Gorge Rose Canyon/Morena                                                                     | 14<br>137<br>6<br>27                          | 274,813<br>4,082,178<br>105,054                                                            | 0 33,000                    |                                        | 84,334                                              |                                               |                                                       | ψ0.00                                          | 0                                                      | Ó                                                        |
| Airport/Sports Arena<br>Kearny Mesa<br>Mission Gorge<br>Rose Canyon/Morena                                                                              | 137<br>6<br>27                                | 4,082,178<br>105,054                                                                       | 33,000                      | _                                      |                                                     | 14.36%                                        | 84,334                                                | \$0.75                                         | 9,670                                                  | (26,274)                                                 |
| Kearny Mesa<br>Mission Gorge<br>Rose Canyon/Morena                                                                                                      | 137<br>6<br>27                                | 4,082,178<br>105,054                                                                       | 33,000                      | _                                      |                                                     |                                               |                                                       |                                                |                                                        |                                                          |
| Central Suburban Total                                                                                                                                  | 184                                           |                                                                                            | 0                           | 0<br>85,000<br>0<br>0                  | 0<br>486,281<br>0<br>5,754                          | 0.00%<br>11.91%<br>0.00%<br>1.20%             | 0<br>535,744<br>0<br>5,754                            | \$0.00<br>\$1.21<br>\$0.00<br>\$1.15           | 5,000<br>123,502<br>2,565<br>(5,000)                   | 8,400<br>38,934<br>4,566<br>44,003                       |
|                                                                                                                                                         |                                               | 4,941,351                                                                                  | 33,000                      | 85,000                                 | 492,035                                             | 9.96%                                         | 541,498                                               | \$1.21                                         | 126,067                                                | 95,903                                                   |
| East County                                                                                                                                             |                                               |                                                                                            |                             |                                        |                                                     |                                               |                                                       |                                                |                                                        |                                                          |
| El Cajon<br>La Mesa/Spring Valley<br>Santee/Lakeside                                                                                                    | 39<br>3<br>15                                 | 1,017,741<br>44,876<br>233,039                                                             | 0<br>0<br>0                 | 0<br>0<br>0                            | 37,636<br>0<br>6,150                                | 3.70%<br>0.00%<br>2.64%                       | 42,986<br>0<br>6,150                                  | \$0.85<br>\$0.00<br>\$0.00                     | (33,869)<br>0<br>(2,150)                               | 1,151<br>0<br>4,850                                      |
| East County Total                                                                                                                                       | 57                                            | 1,295,656                                                                                  | 0                           | 0                                      | 43,786                                              | 3.38%                                         | 49,136                                                | \$0.85                                         | (36,019)                                               | 6,001                                                    |
| Highway 78 Corridor                                                                                                                                     |                                               |                                                                                            |                             |                                        |                                                     |                                               |                                                       |                                                |                                                        |                                                          |
| Oceanside<br>San Marcos<br>Vista/Fallbrook                                                                                                              | 7<br>15<br>46                                 | 268,634<br>422,361<br>1,462,145                                                            | 501,690<br>0<br>0           | 870,310<br>40,000<br>0                 | 32,059<br>17,222<br>104,540                         | 11.93%<br>4.08%<br>7.15%                      | 32,059<br>69,914<br>136,924                           | \$0.00<br>\$0.00<br>\$0.90                     | (21,571)<br>(3,127)<br>(19,645)                        | (25,177)<br>14,315<br>(51,557)                           |
| Highway 78 Corridor Total                                                                                                                               | 68                                            | 2,153,140                                                                                  | 501,690                     | 910,310                                | 153,821                                             | 7.14%                                         | 238,897                                               | \$0.90                                         | (44,343)                                               | (62,419)                                                 |
| I-15 Corridor                                                                                                                                           |                                               |                                                                                            |                             |                                        |                                                     |                                               |                                                       |                                                |                                                        |                                                          |
| Escondido<br>Poway<br>Rancho Bernardo<br>Scripps Ranch                                                                                                  | 8<br>34<br>72<br>15                           | 134,434<br>1,390,344<br>4,385,380<br>648,458                                               | 0<br>0<br>102,550<br>0      | 0<br>65,000<br>75,000<br>102,000       | 7,510<br>47,597<br>347,425<br>115,562               | 5.59%<br>3.42%<br>7.92%<br>17.82%             | 18,542<br>270,032<br>729,638<br>122,747               | \$0.80<br>\$1.04<br>\$1.08<br>\$1.21           | 855<br>(119,777)<br>7,671<br>3                         | (5,515)<br>(150,107)<br>(115,834)<br>6                   |
| I-15 Corridor Total                                                                                                                                     | 129                                           | 6,558,616                                                                                  | 102,550                     | 242,000                                | 518,094                                             | 7.90%                                         | 1,140,959                                             | \$1.09                                         | (111,248)                                              | (271,450)                                                |
| North City                                                                                                                                              |                                               |                                                                                            |                             |                                        |                                                     |                                               |                                                       |                                                |                                                        |                                                          |
| La Jolla<br>Miramar<br>Sorrento Mesa<br>Sorrento Valley<br>UTC Center                                                                                   | 32<br>110<br>120<br>62<br>8                   | 2,297,366<br>3,384,960<br>5,498,714<br>1,683,059<br>562,975                                | 0<br>0<br>352,754<br>0<br>0 | 0<br>11,760<br>125,024<br>0<br>126,000 | 161,736<br>672,652<br>619,465<br>317,693<br>132,721 | 7.04%<br>19.87%<br>11.27%<br>18.88%<br>23.57% | 270,536<br>685,810<br>1,054,848<br>373,117<br>146,721 | \$2.11<br>\$1.30<br>\$1.21<br>\$1.87<br>\$1.09 | (66,828)<br>(16,517)<br>(32,320)<br>31,060<br>(14,000) | (74,128)<br>(40,149)<br>271,431<br>(168,114)<br>(14,000) |
| North City Total                                                                                                                                        | 332                                           | 13,427,074                                                                                 | 352,754                     | 262,784                                | 1,904,267                                           | 14.18%                                        | 2,531,032                                             | \$1.41                                         | (98,605)                                               | (24,960)                                                 |
| North County                                                                                                                                            |                                               |                                                                                            |                             |                                        |                                                     |                                               |                                                       |                                                |                                                        |                                                          |
| Carlsbad<br>North Beach Cities                                                                                                                          | 109<br>6                                      | 4,423,685<br>100,050                                                                       | 0<br>0                      | 0<br>125,000                           | 536,730<br>4,649                                    | 12.13%<br>4.65%                               | 585,239<br>4,649                                      | \$1.08<br>\$0.00                               | 112,130<br>(4,649)                                     | (25,604)<br>(4,029)                                      |
| North County Total                                                                                                                                      | 115                                           | 4,523,735                                                                                  | 0                           | 125,000                                | 541,379                                             | 11.97%                                        | 589,888                                               | \$1.08                                         | 107,481                                                | (29,633)                                                 |
| South Bay                                                                                                                                               |                                               |                                                                                            |                             |                                        |                                                     |                                               |                                                       |                                                |                                                        |                                                          |
| Chula Vista<br>National City<br>Otay Mesa<br>San Ysidro                                                                                                 | 18<br>15<br>5<br>6                            | 716,490<br>254,668<br>296,054<br>245,875                                                   | 50,080<br>0<br>0            | 80,224<br>0<br>0<br>0                  | 46,140<br>2,305<br>61,882<br>59,692                 | 6.44%<br>0.91%<br>20.90%<br>24.28%            | 48,408<br>2,305<br>169,587<br>59,692                  | \$1.00<br>\$1.01<br>\$0.52<br>\$0.78           | (13,125)<br>(795)<br>651<br>(18,692)                   | (9,125)<br>1,470<br>(10,994)<br>(5,684)                  |
| South Bay Total                                                                                                                                         | 44                                            | 1,513,087                                                                                  | 50,080                      | 80,224                                 | 170,019                                             | 11.24%                                        | 279,992                                               | \$0.65                                         | (31,961)                                               | (24,333)                                                 |
| San Diego County Total                                                                                                                                  | 946                                           | 34,999,951                                                                                 | 1,040,074                   | 1,705,318                              | 3,907,735                                           | 11.16%                                        | 5,455,736                                             | \$1.25                                         | (78,958)                                               | (337,165)                                                |