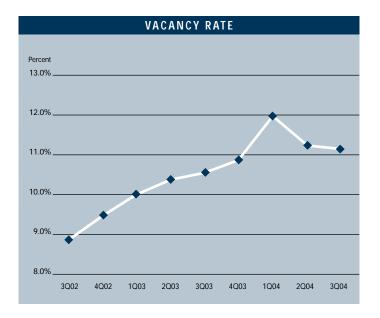

Prepared by: Jerry J. Holdner, Jr. Vice President of Market Research e-mail: jholdner@voitco.com

- Unemployment in the third quarter of 2004 in San Diego County is 3.7%, which is a decrease of 0.4% since the second quarter of 2004 and down from the 4.3% we saw a year ago.
- According to Los Angeles County Economic Development Corporation it is estimated that San Diego County added 11,000 new non-farm jobs in 2003, and they are forecasting 21,700 new jobs in 2004. They are also forecasting a 2.6% increase in total personal income for 2004, the second highest level in greater Southern California.
- Currently there is 1,040,074 square feet of Research & Development construction underway, this figure is 11.62% higher than last year's third quarter number of 931,812 square feet.
- Planned Research & Development construction in San Diego County is up 89% when compared to last year. Currently, there is 1,705,318 square feet of Research & Development space on the slate as being planned, compared to last year's figure of 902,470 square feet.
- The Research & Development vacancy rate is 11.16%, which is a little lower than it was during the second quarter of 2004 when it was 11.25% and is higher than last years figure of 9.19%.
- Rental rates are expected to remain somewhat flat with the possibility of growth during the second half of 2004 as the economy improves.
- The Research & Development absorption checked in at a negative 8,958 square feet of net absorption during the third quarter of 2004, giving the San Diego Research & Development Market a total of 337,165 square feet of negative absorption for 2004.

#### **R&D MARKET STATISTICS**

|                      | 3Q2004    | 2Q2004    | 3Q2003  | % CHANGE VS. 3Q03 |
|----------------------|-----------|-----------|---------|-------------------|
| Under Construction   | 1,040,074 | 993,527   | 931,812 | 11.62%            |
| Planned Construction | 1,705,318 | 2,545,457 | 902,470 | 88.96%            |
| Vacancy              | 11.16%    | 11.25%    | 9.19%   | 21.44%            |
| Availability         | 15.59%    | 16.83%    | 12.49%  | 24.82%            |
| Pricing              | \$1.25    | \$1.28    | \$1.12  | 11.61%            |
| Net Absorption       | -78,958   | 74,292    | 237,742 | -133.21%          |