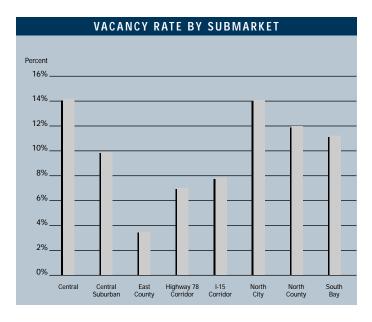

| Central  Downtown East City  Central Total  Central Suburban  Airport/Sports Arena Kearny Mesa Mission Gorge Rose Canyon/Morena  Central Suburban Total | Number Of Buildings  16 1  17  14  137  6  27 | Net<br>Rentable<br>Square Feet  557,292 30,000  587,292  274,813 4,082,178 105,054 479,306 | Square<br>Feet<br>U / C     | Square<br>Feet<br>Planned  0 0 0       | Square<br>Feet<br>Vacant<br>84,334<br>0             | Vacancy<br>Rate<br>3Q2004<br>15.13%<br>0.00%  | Total<br>Availability<br>3Q2004<br>84,334<br>0        | Average<br>Asking<br>Lease Rate                | Net<br>Absorption<br>3Q2004                            | Net<br>Absorption<br>2004<br>(26,274)                    |
|---------------------------------------------------------------------------------------------------------------------------------------------------------|-----------------------------------------------|--------------------------------------------------------------------------------------------|-----------------------------|----------------------------------------|-----------------------------------------------------|-----------------------------------------------|-------------------------------------------------------|------------------------------------------------|--------------------------------------------------------|----------------------------------------------------------|
| Downtown East City  Central Total  Central Suburban  Airport/Sports Arena Kearny Mesa Mission Gorge Rose Canyon/Morena                                  | 1<br>17<br>14<br>137<br>6<br>27               | 30,000<br>587,292<br>274,813<br>4,082,178<br>105,054                                       | 0<br>0<br>0<br>33,000       | 0                                      | 0                                                   |                                               |                                                       |                                                |                                                        | (26,274)                                                 |
| East City  Central Total  Central Suburban  Airport/Sports Arena Kearny Mesa Mission Gorge Rose Canyon/Morena                                           | 1<br>17<br>14<br>137<br>6<br>27               | 30,000<br>587,292<br>274,813<br>4,082,178<br>105,054                                       | 0<br>0<br>0<br>33,000       | 0                                      | 0                                                   |                                               |                                                       |                                                |                                                        | (26,274)                                                 |
| Central Suburban  Airport/Sports Arena Kearny Mesa Mission Gorge Rose Canyon/Morena                                                                     | 14<br>137<br>6<br>27                          | 274,813<br>4,082,178<br>105,054                                                            | 0 33,000                    |                                        | 84,334                                              |                                               |                                                       | ψ0.00                                          | 0                                                      | Ó                                                        |
| Airport/Sports Arena<br>Kearny Mesa<br>Mission Gorge<br>Rose Canyon/Morena                                                                              | 137<br>6<br>27                                | 4,082,178<br>105,054                                                                       | 33,000                      | _                                      |                                                     | 14.36%                                        | 84,334                                                | \$0.75                                         | 9,670                                                  | (26,274)                                                 |
| Kearny Mesa<br>Mission Gorge<br>Rose Canyon/Morena                                                                                                      | 137<br>6<br>27                                | 4,082,178<br>105,054                                                                       | 33,000                      | _                                      |                                                     |                                               |                                                       |                                                |                                                        |                                                          |
| Central Suburban Total                                                                                                                                  | 184                                           |                                                                                            | 0                           | 0<br>85,000<br>0<br>0                  | 0<br>486,281<br>0<br>5,754                          | 0.00%<br>11.91%<br>0.00%<br>1.20%             | 0<br>535,744<br>0<br>5,754                            | \$0.00<br>\$1.21<br>\$0.00<br>\$1.15           | 5,000<br>123,502<br>2,565<br>(5,000)                   | 8,400<br>38,934<br>4,566<br>44,003                       |
|                                                                                                                                                         |                                               | 4,941,351                                                                                  | 33,000                      | 85,000                                 | 492,035                                             | 9.96%                                         | 541,498                                               | \$1.21                                         | 126,067                                                | 95,903                                                   |
| East County                                                                                                                                             |                                               |                                                                                            |                             |                                        |                                                     |                                               |                                                       |                                                |                                                        |                                                          |
| El Cajon<br>La Mesa/Spring Valley<br>Santee/Lakeside                                                                                                    | 39<br>3<br>15                                 | 1,017,741<br>44,876<br>233,039                                                             | 0<br>0<br>0                 | 0<br>0<br>0                            | 37,636<br>0<br>6,150                                | 3.70%<br>0.00%<br>2.64%                       | 42,986<br>0<br>6,150                                  | \$0.85<br>\$0.00<br>\$0.00                     | (33,869)<br>0<br>(2,150)                               | 1,151<br>0<br>4,850                                      |
| East County Total                                                                                                                                       | 57                                            | 1,295,656                                                                                  | 0                           | 0                                      | 43,786                                              | 3.38%                                         | 49,136                                                | \$0.85                                         | (36,019)                                               | 6,001                                                    |
| Highway 78 Corridor                                                                                                                                     |                                               |                                                                                            |                             |                                        |                                                     |                                               |                                                       |                                                |                                                        |                                                          |
| Oceanside<br>San Marcos<br>Vista/Fallbrook                                                                                                              | 7<br>15<br>46                                 | 268,634<br>422,361<br>1,462,145                                                            | 501,690<br>0<br>0           | 870,310<br>40,000<br>0                 | 32,059<br>17,222<br>104,540                         | 11.93%<br>4.08%<br>7.15%                      | 32,059<br>69,914<br>136,924                           | \$0.00<br>\$0.00<br>\$0.90                     | (21,571)<br>(3,127)<br>(19,645)                        | (25,177)<br>14,315<br>(51,557)                           |
| Highway 78 Corridor Total                                                                                                                               | 68                                            | 2,153,140                                                                                  | 501,690                     | 910,310                                | 153,821                                             | 7.14%                                         | 238,897                                               | \$0.90                                         | (44,343)                                               | (62,419)                                                 |
| I-15 Corridor                                                                                                                                           |                                               |                                                                                            |                             |                                        |                                                     |                                               |                                                       |                                                |                                                        |                                                          |
| Escondido<br>Poway<br>Rancho Bernardo<br>Scripps Ranch                                                                                                  | 8<br>34<br>72<br>15                           | 134,434<br>1,390,344<br>4,385,380<br>648,458                                               | 0<br>0<br>102,550<br>0      | 0<br>65,000<br>75,000<br>102,000       | 7,510<br>47,597<br>347,425<br>115,562               | 5.59%<br>3.42%<br>7.92%<br>17.82%             | 18,542<br>270,032<br>729,638<br>122,747               | \$0.80<br>\$1.04<br>\$1.08<br>\$1.21           | 855<br>(119,777)<br>7,671<br>3                         | (5,515)<br>(150,107)<br>(115,834)<br>6                   |
| I-15 Corridor Total                                                                                                                                     | 129                                           | 6,558,616                                                                                  | 102,550                     | 242,000                                | 518,094                                             | 7.90%                                         | 1,140,959                                             | \$1.09                                         | (111,248)                                              | (271,450)                                                |
| North City                                                                                                                                              |                                               |                                                                                            |                             |                                        |                                                     |                                               |                                                       |                                                |                                                        |                                                          |
| La Jolla<br>Miramar<br>Sorrento Mesa<br>Sorrento Valley<br>UTC Center                                                                                   | 32<br>110<br>120<br>62<br>8                   | 2,297,366<br>3,384,960<br>5,498,714<br>1,683,059<br>562,975                                | 0<br>0<br>352,754<br>0<br>0 | 0<br>11,760<br>125,024<br>0<br>126,000 | 161,736<br>672,652<br>619,465<br>317,693<br>132,721 | 7.04%<br>19.87%<br>11.27%<br>18.88%<br>23.57% | 270,536<br>685,810<br>1,054,848<br>373,117<br>146,721 | \$2.11<br>\$1.30<br>\$1.21<br>\$1.87<br>\$1.09 | (66,828)<br>(16,517)<br>(32,320)<br>31,060<br>(14,000) | (74,128)<br>(40,149)<br>271,431<br>(168,114)<br>(14,000) |
| North City Total                                                                                                                                        | 332                                           | 13,427,074                                                                                 | 352,754                     | 262,784                                | 1,904,267                                           | 14.18%                                        | 2,531,032                                             | \$1.41                                         | (98,605)                                               | (24,960)                                                 |
| North County                                                                                                                                            |                                               |                                                                                            |                             |                                        |                                                     |                                               |                                                       |                                                |                                                        |                                                          |
| Carlsbad<br>North Beach Cities                                                                                                                          | 109<br>6                                      | 4,423,685<br>100,050                                                                       | 0<br>0                      | 0<br>125,000                           | 536,730<br>4,649                                    | 12.13%<br>4.65%                               | 585,239<br>4,649                                      | \$1.08<br>\$0.00                               | 112,130<br>(4,649)                                     | (25,604)<br>(4,029)                                      |
| North County Total                                                                                                                                      | 115                                           | 4,523,735                                                                                  | 0                           | 125,000                                | 541,379                                             | 11.97%                                        | 589,888                                               | \$1.08                                         | 107,481                                                | (29,633)                                                 |
| South Bay                                                                                                                                               |                                               |                                                                                            |                             |                                        |                                                     |                                               |                                                       |                                                |                                                        |                                                          |
| Chula Vista<br>National City<br>Otay Mesa<br>San Ysidro                                                                                                 | 18<br>15<br>5<br>6                            | 716,490<br>254,668<br>296,054<br>245,875                                                   | 50,080<br>0<br>0            | 80,224<br>0<br>0<br>0                  | 46,140<br>2,305<br>61,882<br>59,692                 | 6.44%<br>0.91%<br>20.90%<br>24.28%            | 48,408<br>2,305<br>169,587<br>59,692                  | \$1.00<br>\$1.01<br>\$0.52<br>\$0.78           | (13,125)<br>(795)<br>651<br>(18,692)                   | (9,125)<br>1,470<br>(10,994)<br>(5,684)                  |
| South Bay Total                                                                                                                                         | 44                                            | 1,513,087                                                                                  | 50,080                      | 80,224                                 | 170,019                                             | 11.24%                                        | 279,992                                               | \$0.65                                         | (31,961)                                               | (24,333)                                                 |
| San Diego County Total                                                                                                                                  | 946                                           | 34,999,951                                                                                 | 1,040,074                   | 1,705,318                              | 3,907,735                                           | 11.16%                                        | 5,455,736                                             | \$1.25                                         | (78,958)                                               | (337,165)                                                |