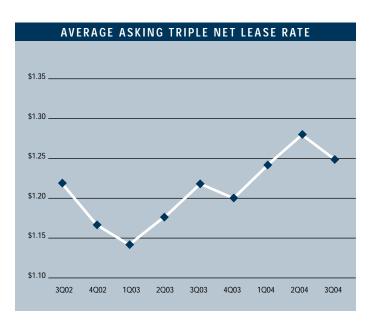

Prepared by: Jerry J. Holdner, Jr. Vice President of Market Research e-mail: jholdner@voitco.com

- Unemployment in the third quarter of 2004 in San Diego County is 3.7%, which is a decrease of 0.4% since the second quarter of 2004 and down from the 4.3% we saw a year ago.
- According to Los Angeles County Economic Development Corporation it is estimated that San Diego County added 11,000 new non-farm jobs in 2003, and they are forecasting 21,700 new jobs in 2004. They are also forecasting a 2.6% increase in total personal income for 2004, the second highest level in greater Southern California.
- Currently there is 1,040,074 square feet of Research & Development construction underway, this figure is 11.62% higher than last year's third quarter number of 931,812 square feet.
- Planned Research & Development construction in San Diego County is up 89% when compared to last year. Currently, there is 1,705,318 square feet of Research & Development space on the slate as being planned, compared to last year's figure of 902,470 square feet.
- The Research & Development vacancy rate is 11.16%, which is a little lower than it was during the second quarter of 2004 when it was 11.25% and is higher than last years figure of 9.19%.
- Rental rates are expected to remain somewhat flat with the possibility of growth during the second half of 2004 as the economy improves.
- The Research & Development absorption checked in at a negative 8,958 square feet of net absorption during the third quarter of 2004, giving the San Diego Research & Development Market a total of 337,165 square feet of negative absorption for 2004.

#### **R&D MARKET STATISTICS**

|                      | 3Q2004    | 2Q2004    | 3Q2003  | % CHANGE VS. 3Q03 |
|----------------------|-----------|-----------|---------|-------------------|
| Under Construction   | 1,040,074 | 993,527   | 931,812 | 11.62%            |
| Planned Construction | 1,705,318 | 2,545,457 | 902,470 | 88.96%            |
| Vacancy              | 11.16%    | 11.25%    | 9.19%   | 21.44%            |
| Availability         | 15.59%    | 16.83%    | 12.49%  | 24.82%            |
| Pricing              | \$1.25    | \$1.28    | \$1.12  | 11.61%            |
| Net Absorption       | -78,958   | 74,292    | 237,742 | -133.21%          |