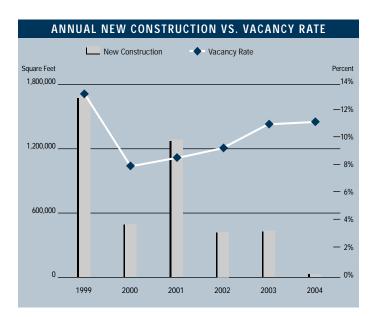

Prepared by: Jerry J. Holdner, Jr. Vice President of Market Research e-mail: jholdner@voitco.com

- Unemployment in the third quarter of 2004 in San Diego County is 3.7%, which is a decrease of 0.4% since the second quarter of 2004 and down from the 4.3% we saw a year ago.
- According to Los Angeles County Economic Development Corporation it is estimated that San Diego County added 11,000 new non-farm jobs in 2003, and they are forecasting 21,700 new jobs in 2004. They are also forecasting a 2.6% increase in total personal income for 2004, the second highest level in greater Southern California.
- Currently there is 1,040,074 square feet of Research & Development construction underway, this figure is 11.62% higher than last year's third quarter number of 931,812 square feet.
- Planned Research & Development construction in San Diego County is up 89% when compared to last year. Currently, there is 1,705,318 square feet of Research & Development space on the slate as being planned, compared to last year's figure of 902,470 square feet.
- The Research & Development vacancy rate is 11.16%, which is a little lower than it was during the second quarter of 2004 when it was 11.25% and is higher than last years figure of 9.19%.
- Rental rates are expected to remain somewhat flat with the possibility of growth during the second half of 2004 as the economy improves.
- The Research & Development absorption checked in at a negative 8,958 square feet of net absorption during the third quarter of 2004, giving the San Diego Research & Development Market a total of 337,165 square feet of negative absorption for 2004.

#### **R&D MARKET STATISTICS**

|                      | 3Q2004    | 2Q2004    | 3Q2003  | % CHANGE VS. 3Q03 |
|----------------------|-----------|-----------|---------|-------------------|
| Under Construction   | 1,040,074 | 993,527   | 931,812 | 11.62%            |
| Planned Construction | 1,705,318 | 2,545,457 | 902,470 | 88.96%            |
| Vacancy              | 11.16%    | 11.25%    | 9.19%   | 21.44%            |
| Availability         | 15.59%    | 16.83%    | 12.49%  | 24.82%            |
| Pricing              | \$1.25    | \$1.28    | \$1.12  | 11.61%            |
| Net Absorption       | -78,958   | 74,292    | 237,742 | -133.21%          |