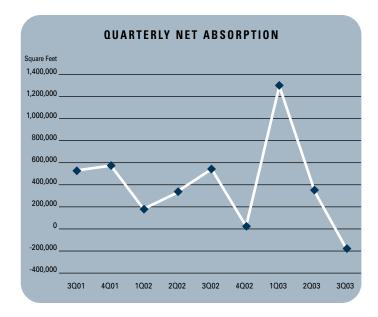

# **Market Highlights**

- Unemployment in the third quarter of 2003 in San Diego County is 4.3%, which is an increase of 0.2% since the second guarter of 2003 and down from the 4.1% we saw a year ago.
- According to The Greater San Diego Commerce Economic Research Bureau, it is estimated that San Diego County added 25,000 new jobs in 2002, and is forecasting 23,000 new jobs to be added to the county in 2003.
- Currently there is 1,048,859 square feet of Industrial construction underway, and total construction is down by 12.72% compared to a year ago.
- Planned Industrial construction in San Diego County is down compared to last year. Currently there is 1,742,501 square feet of Industrial space on the slate as being planned, compared to last year's figure of 2,070,134.
- The Industrial vacancy rate is checking in at 6.51%, which is up from the 6.23% rate during the second quarter of 2003. This lack of supply is creating a lot of constrained demand for Industrial space in the San Diego County area, and would explain the increase in rental rates in the market place today.
- Industrial absorption checked in at 163,380 square feet of negative net absorp-tion during third guarter of 2003. This gives the San Diego Industrial market a total of 1,405,939 square feet of positive absorption for the first three quarters of 2003.

### **INDUSTRIAL MARKET STATISTICS**

|                      | 302003    | 202003    | 302002    | % CHANGE VS. 3002 |  |
|----------------------|-----------|-----------|-----------|-------------------|--|
| Under Construction   | 1,048,859 | 940,002   | 1,201,755 | -12.72%           |  |
| Planned Construction | 1,724,501 | 1,590,465 | 2,070,134 | -16.70%           |  |
| Vacancy              | 6.51%     | 6.23%     | 4.94%     | 31.78%            |  |
| Availability         | 9.30%     | 8.54%     | 6.48%     | 43.52%            |  |
| Pricing              | \$0.65    | \$0.63    | \$0.65    | 0.00%             |  |
| Net Absorption       | -163,380  | 349,571   | 366,395   | -144.59%          |  |