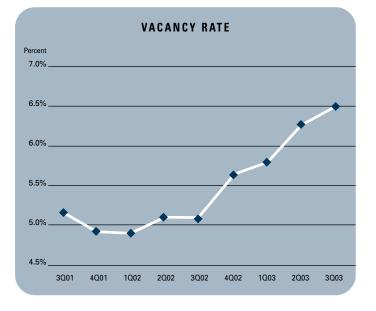

# **Market Highlights**

- Unemployment in the third quarter of 2003 in San Diego County is 4.3%, which is an increase of 0.2% since the second guarter of 2003 and down from the 4.1% we saw a year ago.
- According to The Greater San Diego Commerce Economic Research Bureau, it is estimated that San Diego County added 25,000 new jobs in 2002, and is forecasting 23,000 new jobs to be added to the county in 2003.
- Currently there is 1,048,859 square feet of Industrial construction underway, and total construction is down by 12.72% compared to a year ago.
- Planned Industrial construction in San Diego County is down compared to last year. Currently there is 1,742,501 square feet of Industrial space on the slate as being planned, compared to last year's figure of 2,070,134.
- The Industrial vacancy rate is checking in at 6.51%, which is up from the 6.23% rate during the second quarter of 2003. This lack of supply is creating a lot of constrained demand for Industrial space in the San Diego County area, and would explain the increase in rental rates in the market place today.
- Industrial absorption checked in at 163,380 square feet of negative net absorp-tion during third guarter of 2003. This gives the San Diego Industrial market a total of 1,405,939 square feet of positive absorption for the first three quarters of 2003.

### **INDUSTRIAL MARKET STATISTICS**

|                      | 302003    | 202003    | 302002    | % CHANGE VS. 3002 |  |
|----------------------|-----------|-----------|-----------|-------------------|--|
| Under Construction   | 1,048,859 | 940,002   | 1,201,755 | -12.72%           |  |
| Planned Construction | 1,724,501 | 1,590,465 | 2,070,134 | -16.70%           |  |
| Vacancy              | 6.51%     | 6.23%     | 4.94%     | 31.78%            |  |
| Availability         | 9.30%     | 8.54%     | 6.48%     | 43.52%            |  |
| Pricing              | \$0.65    | \$0.63    | \$0.65    | 0.00%             |  |
| Net Absorption       | -163,380  | 349,571   | 366,395   | -144.59%          |  |