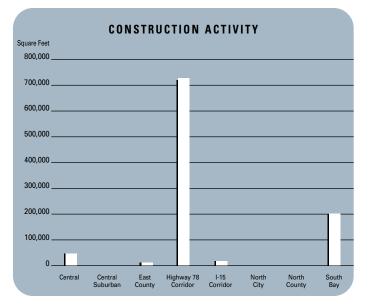

# **Market Highlights**

- Unemployment in the third quarter of 2003 in San Diego County is 4.3%, which is an increase of 0.2% since the second guarter of 2003 and down from the 4.1% we saw a year ago.
- According to The Greater San Diego Commerce Economic Research Bureau, it is estimated that San Diego County added 25,000 new jobs in 2002, and is forecasting 23,000 new jobs to be added to the county in 2003.
- Currently there is 1,048,859 square feet of Industrial construction underway, and total construction is down by 12.72% compared to a year ago.
- Planned Industrial construction in San Diego County is down compared to last year. Currently there is 1,742,501 square feet of Industrial space on the slate as being planned, compared to last year's figure of 2,070,134.
- The Industrial vacancy rate is checking in at 6.51%, which is up from the 6.23% rate during the second quarter of 2003. This lack of supply is creating a lot of constrained demand for Industrial space in the San Diego County area, and would explain the increase in rental rates in the market place today.
- Industrial absorption checked in at 163,380 square feet of negative net absorp-tion during third guarter of 2003. This gives the San Diego Industrial market a total of 1,405,939 square feet of positive absorption for the first three quarters of 2003.

### **INDUSTRIAL MARKET STATISTICS**

|                      | 302003    | 202003    | 302002    | % CHANGE VS. 3002 |  |
|----------------------|-----------|-----------|-----------|-------------------|--|
| Under Construction   | 1,048,859 | 940,002   | 1,201,755 | -12.72%           |  |
| Planned Construction | 1,724,501 | 1,590,465 | 2,070,134 | -16.70%           |  |
| Vacancy              | 6.51%     | 6.23%     | 4.94%     | 31.78%            |  |
| Availability         | 9.30%     | 8.54%     | 6.48%     | 43.52%            |  |
| Pricing              | \$0.65    | \$0.63    | \$0.65    | 0.00%             |  |
| Net Absorption       | -163,380  | 349,571   | 366,395   | -144.59%          |  |