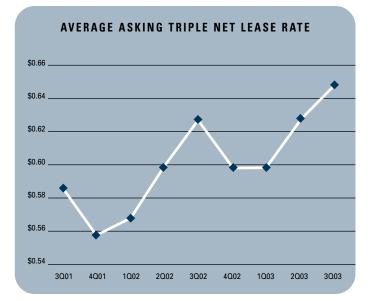

# **Market Highlights**

- Unemployment in the third quarter of 2003 in San Diego County is 4.3%, which is an increase of 0.2% since the second guarter of 2003 and down from the 4.1% we saw a year ago.
- According to The Greater San Diego Commerce Economic Research Bureau, it is estimated that San Diego County added 25,000 new jobs in 2002, and is forecasting 23,000 new jobs to be added to the county in 2003.
- Currently there is 1,048,859 square feet of Industrial construction underway, and total construction is down by 12.72% compared to a year ago.
- Planned Industrial construction in San Diego County is down compared to last year. Currently there is 1,742,501 square feet of Industrial space on the slate as being planned, compared to last year's figure of 2,070,134.
- The Industrial vacancy rate is checking in at 6.51%, which is up from the 6.23% rate during the second quarter of 2003. This lack of supply is creating a lot of constrained demand for Industrial space in the San Diego County area, and would explain the increase in rental rates in the market place today.
- Industrial absorption checked in at 163,380 square feet of negative net absorp-tion during third guarter of 2003. This gives the San Diego Industrial market a total of 1,405,939 square feet of positive absorption for the first three quarters of 2003.

### **INDUSTRIAL MARKET STATISTICS**

|                      | 302003    | 202003    | 302002    | % CHANGE VS. 3002 |  |
|----------------------|-----------|-----------|-----------|-------------------|--|
| Under Construction   | 1,048,859 | 940,002   | 1,201,755 | -12.72%           |  |
| Planned Construction | 1,724,501 | 1,590,465 | 2,070,134 | -16.70%           |  |
| Vacancy              | 6.51%     | 6.23%     | 4.94%     | 31.78%            |  |
| Availability         | 9.30%     | 8.54%     | 6.48%     | 43.52%            |  |
| Pricing              | \$0.65    | \$0.63    | \$0.65    | 0.00%             |  |
| Net Absorption       | -163,380  | 349,571   | 366,395   | -144.59%          |  |