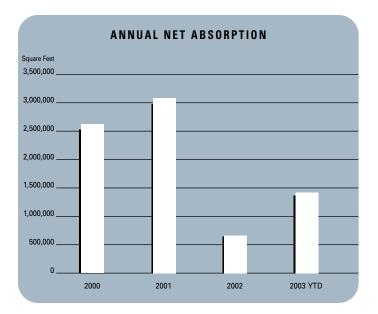

# **Market Highlights**

- Unemployment in the third quarter of 2003 in San Diego County is 4.3%, which is an increase of 0.2% since the second guarter of 2003 and down from the 4.1% we saw a year ago.
- According to The Greater San Diego Commerce Economic Research Bureau, it is estimated that San Diego County added 25,000 new jobs in 2002, and is forecasting 23,000 new jobs to be added to the county in 2003.
- Currently there is 1,048,859 square feet of Industrial construction underway, and total construction is down by 12.72% compared to a year ago.
- Planned Industrial construction in San Diego County is down compared to last year. Currently there is 1,742,501 square feet of Industrial space on the slate as being planned, compared to last year's figure of 2,070,134.
- The Industrial vacancy rate is checking in at 6.51%, which is up from the 6.23% rate during the second quarter of 2003. This lack of supply is creating a lot of constrained demand for Industrial space in the San Diego County area, and would explain the increase in rental rates in the market place today.
- Industrial absorption checked in at 163,380 square feet of negative net absorp-tion during third guarter of 2003. This gives the San Diego Industrial market a total of 1,405,939 square feet of positive absorption for the first three quarters of 2003.

### **INDUSTRIAL MARKET STATISTICS**

|                      | 302003    | 202003    | 302002    | % CHANGE VS. 3002 |  |
|----------------------|-----------|-----------|-----------|-------------------|--|
| Under Construction   | 1,048,859 | 940,002   | 1,201,755 | -12.72%           |  |
| Planned Construction | 1,724,501 | 1,590,465 | 2,070,134 | -16.70%           |  |
| Vacancy              | 6.51%     | 6.23%     | 4.94%     | 31.78%            |  |
| Availability         | 9.30%     | 8.54%     | 6.48%     | 43.52%            |  |
| Pricing              | \$0.65    | \$0.63    | \$0.65    | 0.00%             |  |
| Net Absorption       | -163,380  | 349,571   | 366,395   | -144.59%          |  |