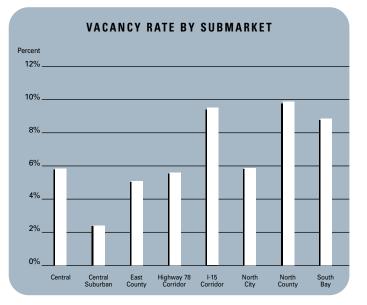

### SAN DIEGO COUNTY

Industrial product consists of commercial buildings that feature the following: loading docks, ceiling heights greater than 16 feet, less than 30% of the building built-out as office space, and primary use of the building is manufacturing, distribution and/or warehousing.