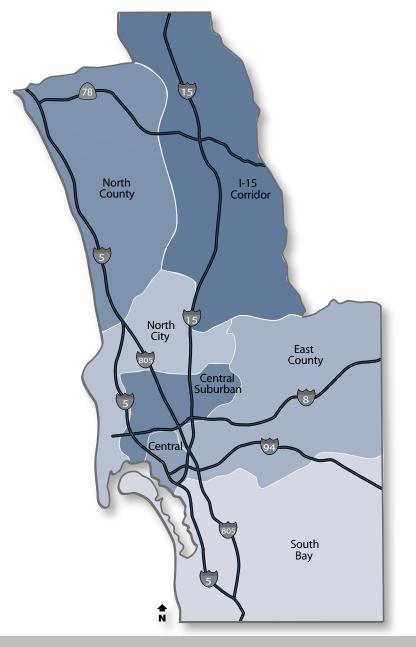

#### SUBMARKETS

# **CENTRAL COUNTY**

Central San Diego, Clairmont, Coronado, Downtown, Mission Gorge, Mid City/South East San Diego, Mission Valley, Pacific Beach/Morena, Point Loma/Sports Arena

# EAST COUNTY

El Cajon, La Mesa, Lemon Grove/Spring Valley, Santee/Lakeside

#### I-15 CORRIDOR

Carmel Mountain Ranch, Poway, Rancho Bernardo, Rancho Penasquitos

#### NORTH CITY

Cardiff/Encinitas, Del Mar Heights, La Jolla/Torrey Pines, Miramar, UTC Center

## **NORTH COUNTY**

Carlsbad, Escondido, Oceanside, San Marcos, Vista

**OUTLYING AREAS** 

Outlying SD County North, Outlying SD County South

## SOUTH BAY

Chula Vista, Eastlake, Imperial Beach/South San Diego, National City