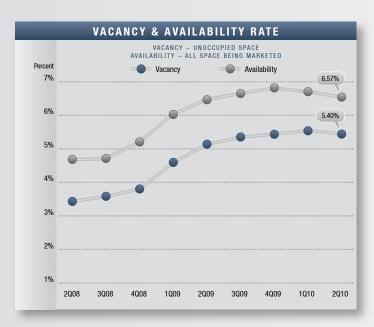

# **Market Highlights**

- Encouraging Numbers The numbers this guarter appear to be encouraging for the first time since the second quarter of 2008 — a sign that recovery could be on the horizon. This quarter, availability showed signs of stabilization, vacancy dropped, and net absorption posted positive numbers. Although demand is still weak by historical standards, the volume of transactions is increasing. With regards to sales transactions, the ask-bid gap seems to be narrowing, evident from the drop in asking prices. While these are positive indications, stability will need to be sustained in following guarters to be considered recovery.
- Construction Currently, there is only 140,539 square feet of Retail construction underway. The shrinking availability of land, combined with high land prices, scarce financing and rising construction costs, has led to few projects being developed in this infill market.
- Vacancy Direct/sublease space (unoccupied) finished the quarter at 5.40%, an increase over last year's rate of 5.14%. The lowest vacancy rates can be found in the I-15 Corridor and North Cities markets, coming in at 3.88% and 3.93%, respectively.
- Availability Direct / sublease space being marketed was 6.57% this quarter, up from the 6.49% we saw this same quarter last year. This is an increase of 1.23% of new space being marketed when compared to the same quarter last year.
- Lease Rates The average asking Triple Net lease rate per month per foot in San Diego County is currently \$1.85, which is a 9.76% decrease over last year's rate of \$2.05 and four cents lower than last guarter. The record high rate of \$2.12 was established in the third guarter of 2008.
- Absorption Net absorption for the county posted a positive ٠ 199,828 square feet for the second quarter of 2010; for the past five quarters the retail market has been averaging approximately 60,000 square feet of negative absorption. This negative absorption can be attributed to the recent job losses.