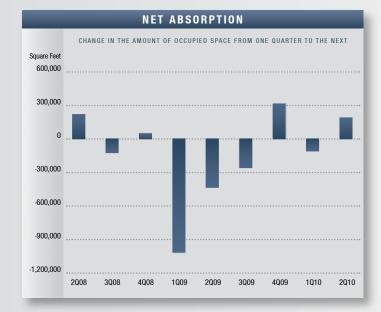

# **Market Highlights**

- Encouraging Numbers The numbers this guarter appear to be encouraging for the first time since the second quarter of 2008 — a sign that recovery could be on the horizon. This quarter, availability showed signs of stabilization, vacancy dropped, and net absorption posted positive numbers. Although demand is still weak by historical standards, the volume of transactions is increasing. With regards to sales transactions, the ask-bid gap seems to be narrowing, evident from the drop in asking prices. While these are positive indications, stability will need to be sustained in following guarters to be considered recovery.
- Construction Currently, there is only 140,539 square feet of Retail construction underway. The shrinking availability of land, combined with high land prices, scarce financing and rising construction costs, has led to few projects being developed in this infill market.
- Vacancy Direct/sublease space (unoccupied) finished the quarter at 5.40%, an increase over last year's rate of 5.14%. The lowest vacancy rates can be found in the I-15 Corridor and North Cities markets, coming in at 3.88% and 3.93%, respectively.
- Availability Direct / sublease space being marketed was 6.57% this quarter, up from the 6.49% we saw this same quarter last year. This is an increase of 1.23% of new space being marketed when compared to the same quarter last year.
- Lease Rates The average asking Triple Net lease rate per month per foot in San Diego County is currently \$1.85, which is a 9.76% decrease over last year's rate of \$2.05 and four cents lower than last guarter. The record high rate of \$2.12 was established in the third guarter of 2008.
- Absorption Net absorption for the county posted a positive ٠ 199,828 square feet for the second quarter of 2010; for the past five quarters the retail market has been averaging approximately 60,000 square feet of negative absorption. This negative absorption can be attributed to the recent job losses.