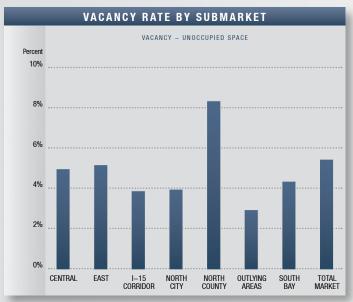

# **Market Highlights**

- Encouraging Numbers The numbers this guarter appear to be encouraging for the first time since the second quarter of 2008 — a sign that recovery could be on the horizon. This quarter, availability showed signs of stabilization, vacancy dropped, and net absorption posted positive numbers. Although demand is still weak by historical standards, the volume of transactions is increasing. With regards to sales transactions, the ask-bid gap seems to be narrowing, evident from the drop in asking prices. While these are positive indications, stability will need to be sustained in following guarters to be considered recovery.
- Construction Currently, there is only 140,539 square feet of Retail construction underway. The shrinking availability of land, combined with high land prices, scarce financing and rising construction costs, has led to few projects being developed in this infill market.
- Vacancy Direct/sublease space (unoccupied) finished the quarter at 5.40%, an increase over last year's rate of 5.14%. The lowest vacancy rates can be found in the I-15 Corridor and North Cities markets, coming in at 3.88% and 3.93%, respectively.
- Availability Direct / sublease space being marketed was 6.57% this quarter, up from the 6.49% we saw this same quarter last year. This is an increase of 1.23% of new space being marketed when compared to the same quarter last year.
- Lease Rates The average asking Triple Net lease rate per month per foot in San Diego County is currently \$1.85, which is a 9.76% decrease over last year's rate of \$2.05 and four cents lower than last guarter. The record high rate of \$2.12 was established in the third guarter of 2008.
- Absorption Net absorption for the county posted a positive ٠ 199,828 square feet for the second quarter of 2010; for the past five quarters the retail market has been averaging approximately 60,000 square feet of negative absorption. This negative absorption can be attributed to the recent job losses.