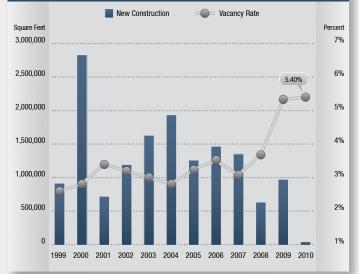

# **Market Highlights**

- Encouraging Numbers The numbers this guarter appear to be encouraging for the first time since the second quarter of 2008 — a sign that recovery could be on the horizon. This quarter, availability showed signs of stabilization, vacancy dropped, and net absorption posted positive numbers. Although demand is still weak by historical standards, the volume of transactions is increasing. With regards to sales transactions, the ask-bid gap seems to be narrowing, evident from the drop in asking prices. While these are positive indications, stability will need to be sustained in following guarters to be considered recovery.
- Construction Currently, there is only 140,539 square feet of Retail construction underway. The shrinking availability of land, combined with high land prices, scarce financing and rising construction costs, has led to few projects being developed in this infill market.
- Vacancy Direct/sublease space (unoccupied) finished the quarter at 5.40%, an increase over last year's rate of 5.14%. The lowest vacancy rates can be found in the I-15 Corridor and North Cities markets, coming in at 3.88% and 3.93%, respectively.
- Availability Direct / sublease space being marketed was 6.57% this quarter, up from the 6.49% we saw this same quarter last year. This is an increase of 1.23% of new space being marketed when compared to the same quarter last year.
- Lease Rates The average asking Triple Net lease rate per month per foot in San Diego County is currently \$1.85, which is a 9.76% decrease over last year's rate of \$2.05 and four cents lower than last guarter. The record high rate of \$2.12 was established in the third guarter of 2008.
- Absorption Net absorption for the county posted a positive ٠ 199,828 square feet for the second quarter of 2010; for the past five quarters the retail market has been averaging approximately 60,000 square feet of negative absorption. This negative absorption can be attributed to the recent job losses.