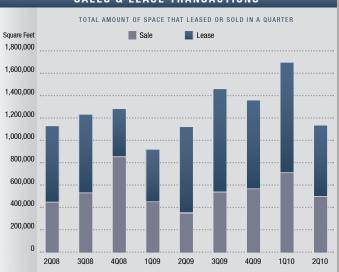

- Transaction Activity Leasing activity checked in this quarter at 633,965 square feet, a decrease over last quarter's figure of 770,710 square feet. The average square footage leased per quarter over the past five quarters is 825,000 square feet. Sales activity showed an increase, posting 494,991 square feet of activity compared to the 343,035 square feet we saw this same quarter last year.
- Employment The unemployment rate in San Diego County was 10% in May 2010, down from a revised 10.4% in April 2010 and above the year ago estimate of 9.3%. This compares with an unadjusted unemployment rate of 11.9% for California and 9.3% for the nation during the same period. According to the State of California Employment Development Department, San Diego County lost 11,900 payroll jobs over the last twelve months - 4,400 in trade, transportation and utilities and 4,200 in manufacturing. However, educational and health services added 3,600 new jobs. Between April 2010 and May 2010 San Diego County gained 8,400 jobs overall.
- Overall We are beginning to see a decrease in the amount of available space being added per quarter, as well as an increase in investment sales activity. Positive absorption is the big story, and with few new deliveries in the pipeline to put more upward pressure on vacancies, the market is beginning to stabilize. We foresee an increase in investment activity in the coming guarters as lenders begin to dispose of distressed assets. Lease rates are expected to remain soft for the near future, and concessions in the forms of free rent, reduced parking fees, relocation funds and tenant improvement allowances should continue to increase to motivate tenants to immediate action. We should see an increase in leasing activity as many short-term deals come up for renewal and as job creation begins in the second half of 2010. Once job creation turns positive and consumer confidence stabilizes, the industrial market will regain equilibrium.