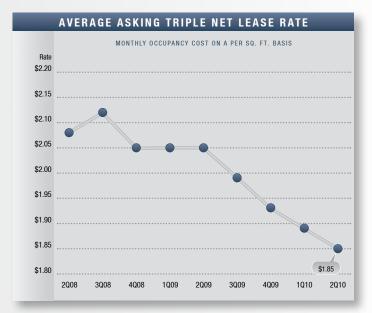

# **Market Highlights**

- Encouraging Numbers The numbers this guarter appear to be encouraging for the first time since the second quarter of 2008 — a sign that recovery could be on the horizon. This quarter, availability showed signs of stabilization, vacancy dropped, and net absorption posted positive numbers. Although demand is still weak by historical standards, the volume of transactions is increasing. With regards to sales transactions, the ask-bid gap seems to be narrowing, evident from the drop in asking prices. While these are positive indications, stability will need to be sustained in following guarters to be considered recovery.
- Construction Currently, there is only 140,539 square feet of Retail construction underway. The shrinking availability of land, combined with high land prices, scarce financing and rising construction costs, has led to few projects being developed in this infill market.
- Vacancy Direct/sublease space (unoccupied) finished the quarter at 5.40%, an increase over last year's rate of 5.14%. The lowest vacancy rates can be found in the I-15 Corridor and North Cities markets, coming in at 3.88% and 3.93%, respectively.
- Availability Direct / sublease space being marketed was 6.57% this quarter, up from the 6.49% we saw this same quarter last year. This is an increase of 1.23% of new space being marketed when compared to the same quarter last year.
- Lease Rates The average asking Triple Net lease rate per month per foot in San Diego County is currently \$1.85, which is a 9.76% decrease over last year's rate of \$2.05 and four cents lower than last guarter. The record high rate of \$2.12 was established in the third guarter of 2008.
- Absorption Net absorption for the county posted a positive ٠ 199,828 square feet for the second quarter of 2010; for the past five quarters the retail market has been averaging approximately 60,000 square feet of negative absorption. This negative absorption can be attributed to the recent job losses.