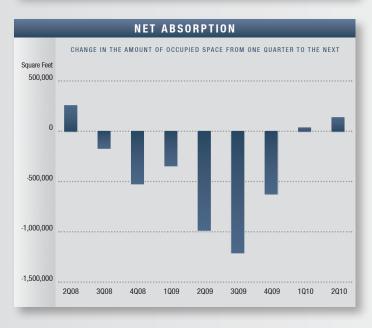

### Market Highlights

- Encouraging Numbers The numbers this quarter appear to be encouraging for the first time since the second quarter of 2008 a sign that recovery could be on the horizon. Availability showed signs of stabilization, vacancy dropped, and net absorption posted positive numbers. Although demand is still weak by historical standards, the volume of lease transactions is increasing. With regards to sales transactions, the ask-bid gap seems to be narrowing, evident from the drop in asking prices. While these are positive indications, stability will need to be sustained in following quarters to be considered recovery.
- Construction Currently, there is no industrial construction underway. Scarce financing and low demand have essentially halted industrial development.
- Vacancy Direct/sublease space (unoccupied) finished the quarter at 8.62%, which is higher than a year-ago's rate of 7.44%, but slightly lower than last quarter's figure of 8.66%.
   The Central Suburban market posted the lowest rate in the county at 4.18%.
- Availability Direct/sublease space being marketed was 12.33% this quarter, up from the 10.70% we saw this same quarter last year. This is an increase of 15.23% when compared to the same quarter last year.
- Lease Rates The average asking Triple Net lease rate is \$.66 cents per square foot per month this quarter, unchanged from the last two quarter's but down as compared to last year's second quarter rate of \$.71. The record high for asking lease rates, \$.76, was recorded in the third and fourth quarters of 2008.
- Absorption The county posted 136,794 square feet of positive absorption for the second quarter of 2010, giving the industrial market a total of 169,842 square feet of positive absorption for the first half of 2010.

| IND                       | USTRIAL   | MARKET    | 0 V E R V I | E W                 |
|---------------------------|-----------|-----------|-------------|---------------------|
|                           | 202010    | 1Q2010    | 2Q2009      | % CHANGE vs. 2Q2009 |
| Vacancy Rate              | 8.62%     | 8.66%     | 7.44%       | 15.86%              |
| Availablity Rate          | 12.33%    | 12.21%    | 10.70%      | 15.23%              |
| Average Asking Lease Rate | \$0.66    | \$0.66    | \$0.74      | (10.81%)            |
| Sale & Lease Transactions | 2,131,337 | 2,977,471 | 2,521,009   | (15.46%)            |
| Gross Absorption          | 2,373,259 | 2,492,676 | 1,353,759   | 75.31%              |
| Net Absorption            | 136,794   | 33,048    | (987,580)   | N/A                 |