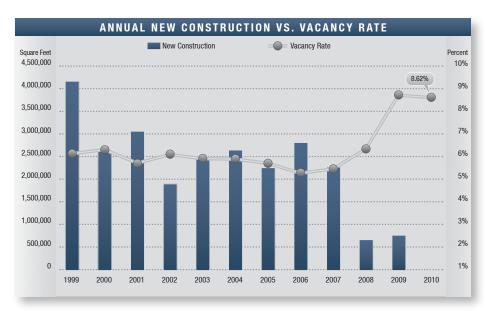

### Market Highlights

- Encouraging Numbers The numbers this quarter appear to be encouraging for the first time since the second quarter of 2008 a sign that recovery could be on the horizon. Availability showed signs of stabilization, vacancy dropped, and net absorption posted positive numbers. Although demand is still weak by historical standards, the volume of lease transactions is increasing. With regards to sales transactions, the ask-bid gap seems to be narrowing, evident from the drop in asking prices. While these are positive indications, stability will need to be sustained in following quarters to be considered recovery.
- Construction Currently, there is no industrial construction underway. Scarce financing and low demand have essentially halted industrial development.
- Vacancy Direct/sublease space (unoccupied) finished the quarter at 8.62%, which is higher than a year-ago's rate of 7.44%, but slightly lower than last quarter's figure of 8.66%.
   The Central Suburban market posted the lowest rate in the county at 4.18%.
- Availability Direct/sublease space being marketed was 12.33% this quarter, up from the 10.70% we saw this same quarter last year. This is an increase of 15.23% when compared to the same quarter last year.
- Lease Rates The average asking Triple Net lease rate is \$.66 cents per square foot per month this quarter, unchanged from the last two quarter's but down as compared to last year's second quarter rate of \$.71. The record high for asking lease rates, \$.76, was recorded in the third and fourth quarters of 2008.
- Absorption The county posted 136,794 square feet of positive absorption for the second quarter of 2010, giving the industrial market a total of 169,842 square feet of positive absorption for the first half of 2010.