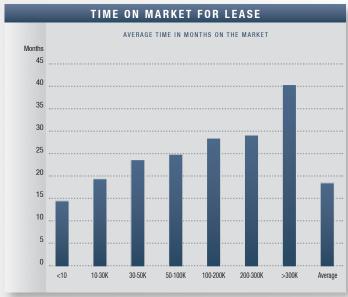

| USTRIAL   | MARKET    | 0 V E R V I | E W                 |
|---------------------------|-----------|-----------|-------------|---------------------|
|                           | 202010    | 1Q2010    | 2Q2009      | % CHANGE vs. 2Q2009 |
| Vacancy Rate              | 8.62%     | 8.66%     | 7.44%       | 15.86%              |
| Availablity Rate          | 12.33%    | 12.21%    | 10.70%      | 15.23%              |
| Average Asking Lease Rate | \$0.66    | \$0.66    | \$0.74      | (10.81%)            |
| Sale & Lease Transactions | 2,131,337 | 2,977,471 | 2,521,009   | (15.46%)            |
| Gross Absorption          | 2,373,259 | 2,492,676 | 1,353,759   | 75.31%              |
| Net Absorption            | 136,794   | 33,048    | (987,580)   | N/A                 |















| Central   Central City