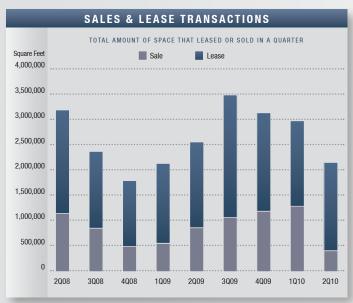

- Transaction Activity Leasing activity checked in at 1.7 million square feet, mainly a result of the recent trend of short-term deals coupled with lease renegotiations. Sales activity showed a decrease year-over-year, posting 390,000 square feet of activity as compared to 835,000 square feet in the second quarter of 2009. Details of the largest transactions can be found on the back page of this report.
- was 10% in May 2010, down from a revised 10.4% in April 2010 and above the year ago estimate of 9.3%. This compares with an unadjusted unemployment rate of 11.9% for California and 9.3% for the nation during the same period. According to the State of California Employment Development Department, San Diego County lost 11,900 payroll jobs over the last twelve months 4,400 in trade, transportation and utilities and 4,200 in manufacturing. However, educational and health services added 3,600 new jobs. Between April 2010 and May 2010 San Diego County gained 8,400 jobs overall.
- Overall We are beginning to see a decrease in the amount of vacant space being added per quarter. Positive absorption is the big story, and with few new deliveries in the pipeline to drive vacancy up, the market is beginning to stabilize. We foresee an increase in investment activity in the coming quarters as lenders begin to dispose of distressed assets. Lease rates are expected to remain soft for the near future, and concessions in the forms of free rent, reduced parking fees, relocation funds and tenant improvement allowances should continue to increase to motivate tenants to quick action. We should see an increase in leasing activity as many short-term deals come up for renewal and as job creation begins in the second half of 2010. Once job creation turns positive and consumer confidence stabilizes, the industrial market will regain equilibrium.