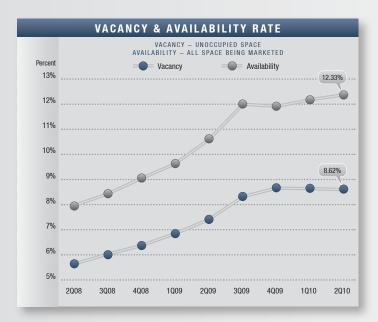

### Market Highlights

- Encouraging Numbers The numbers this quarter appear to be encouraging for the first time since the second quarter of 2008 a sign that recovery could be on the horizon. Availability showed signs of stabilization, vacancy dropped, and net absorption posted positive numbers. Although demand is still weak by historical standards, the volume of lease transactions is increasing. With regards to sales transactions, the ask-bid gap seems to be narrowing, evident from the drop in asking prices. While these are positive indications, stability will need to be sustained in following quarters to be considered recovery.
- Construction Currently, there is no industrial construction underway. Scarce financing and low demand have essentially halted industrial development.
- Vacancy Direct/sublease space (unoccupied) finished the quarter at 8.62%, which is higher than a year-ago's rate of 7.44%, but slightly lower than last quarter's figure of 8.66%.
   The Central Suburban market posted the lowest rate in the county at 4.18%.
- Availability Direct/sublease space being marketed was 12.33% this quarter, up from the 10.70% we saw this same quarter last year. This is an increase of 15.23% when compared to the same quarter last year.
- Lease Rates The average asking Triple Net lease rate is \$.66 cents per square foot per month this quarter, unchanged from the last two quarter's but down as compared to last year's second quarter rate of \$.71. The record high for asking lease rates, \$.76, was recorded in the third and fourth quarters of 2008.
- Absorption The county posted 136,794 square feet of positive absorption for the second quarter of 2010, giving the industrial market a total of 169,842 square feet of positive absorption for the first half of 2010.