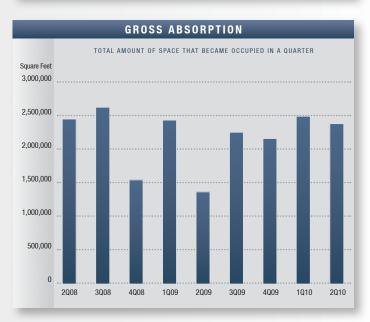

### Market Highlights

- Encouraging Numbers The numbers this quarter appear to be encouraging for the first time since the second quarter of 2008 a sign that recovery could be on the horizon. Availability showed signs of stabilization, vacancy dropped, and net absorption posted positive numbers. Although demand is still weak by historical standards, the volume of lease transactions is increasing. With regards to sales transactions, the ask-bid gap seems to be narrowing, evident from the drop in asking prices. While these are positive indications, stability will need to be sustained in following quarters to be considered recovery.
- Construction Currently, there is no industrial construction underway. Scarce financing and low demand have essentially halted industrial development.
- Vacancy Direct/sublease space (unoccupied) finished the quarter at 8.62%, which is higher than a year-ago's rate of 7.44%, but slightly lower than last quarter's figure of 8.66%.
   The Central Suburban market posted the lowest rate in the county at 4.18%.
- Availability Direct/sublease space being marketed was 12.33% this quarter, up from the 10.70% we saw this same quarter last year. This is an increase of 15.23% when compared to the same quarter last year.
- Lease Rates The average asking Triple Net lease rate is \$.66 cents per square foot per month this quarter, unchanged from the last two quarter's but down as compared to last year's second quarter rate of \$.71. The record high for asking lease rates, \$.76, was recorded in the third and fourth quarters of 2008.
- Absorption The county posted 136,794 square feet of positive absorption for the second quarter of 2010, giving the industrial market a total of 169,842 square feet of positive absorption for the first half of 2010.

| IND                       | USTRIAL   | MARKET    | 0 V E R V I | E W                 |
|---------------------------|-----------|-----------|-------------|---------------------|
|                           | 202010    | 1Q2010    | 2Q2009      | % CHANGE vs. 2Q2009 |
| Vacancy Rate              | 8.62%     | 8.66%     | 7.44%       | 15.86%              |
| Availablity Rate          | 12.33%    | 12.21%    | 10.70%      | 15.23%              |
| Average Asking Lease Rate | \$0.66    | \$0.66    | \$0.74      | (10.81%)            |
| Sale & Lease Transactions | 2,131,337 | 2,977,471 | 2,521,009   | (15.46%)            |
| Gross Absorption          | 2,373,259 | 2,492,676 | 1,353,759   | 75.31%              |
| Net Absorption            | 136,794   | 33,048    | (987,580)   | N/A                 |