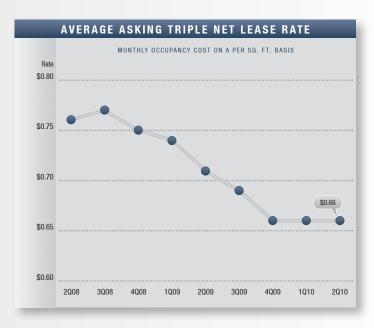

### Market Highlights

- Encouraging Numbers The numbers this quarter appear to be encouraging for the first time since the second quarter of 2008 a sign that recovery could be on the horizon. Availability showed signs of stabilization, vacancy dropped, and net absorption posted positive numbers. Although demand is still weak by historical standards, the volume of lease transactions is increasing. With regards to sales transactions, the ask-bid gap seems to be narrowing, evident from the drop in asking prices. While these are positive indications, stability will need to be sustained in following quarters to be considered recovery.
- Construction Currently, there is no industrial construction underway. Scarce financing and low demand have essentially halted industrial development.
- Vacancy Direct/sublease space (unoccupied) finished the quarter at 8.62%, which is higher than a year-ago's rate of 7.44%, but slightly lower than last quarter's figure of 8.66%.
   The Central Suburban market posted the lowest rate in the county at 4.18%.
- Availability Direct/sublease space being marketed was 12.33% this quarter, up from the 10.70% we saw this same quarter last year. This is an increase of 15.23% when compared to the same quarter last year.
- Lease Rates The average asking Triple Net lease rate is \$.66 cents per square foot per month this quarter, unchanged from the last two quarter's but down as compared to last year's second quarter rate of \$.71. The record high for asking lease rates, \$.76, was recorded in the third and fourth quarters of 2008.
- Absorption The county posted 136,794 square feet of positive absorption for the second quarter of 2010, giving the industrial market a total of 169,842 square feet of positive absorption for the first half of 2010.