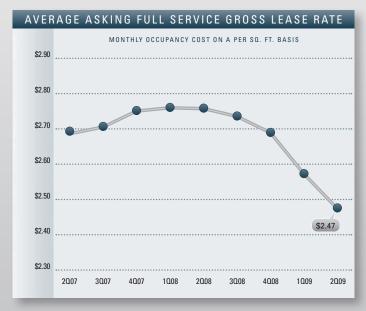

# Office Market Highlights

- Market Challenges The San Diego County Office market is facing challenges due to the national recession. The primary concerns are as follows: increasing vacancy, tenant delinquencies, scarce financing, economic uncertainty and volatility, and the gap between "ask" and "bid" pricing between buyers and sellers. However, that gap appears to be diminishing, which is evident from some recent large sales that occurred in the second quarter. Another challenge the office market is facing is a lack of tenant demand. The slow economic environment is forcing tenant contractions/consolidations and failures, which in turn has put upward pressure on vacancy and availability rates. These contractions have lead to many tenants requesting rent relief from landlords, and owners to attempt to renegotiate loan terms with lenders.
- ◆ Construction During the first half of 2009, San Diego County has added a total of 600,000 square feet. Over the past three and a half years, over 9.2 million square feet of new construction has been completed in San Diego County. The record year for new development was 2001, when 3.7 million square feet of new space was added. Total space under construction checked in at 956,711 square feet at the end of the second quarter, which is less than half the amount that was under construction this same time last year. The slowdown in construction has and will ease the upward pressure on vacancy going forward.
- Vacancy Direct/sublease space (unoccupied) finished the quarter at 16.37%, constituting an increase over last year's second quarter rate of 13.18%. The lowest vacancy rate in the county can be found in the Central Suburban market coming in at 11.92%.
- Availability Direct/sublease space being marketed was 20.4% this quarter, up from the 17.7% we saw this same quarter last year.
   This is an increase of 15% of new space being marketed when compared to the same quarter last year.
- Lease Rates The average asking Full Service Gross (FSG) lease rate per month per foot in San Diego County is currently \$2.47, which is a 10.5% decrease over last year's rate of \$2.76 and ten cents lower than last quarter's rate. The record high rate of \$2.76 was established in the first and second quarter of 2008. Class A

| 0 F I                     | ICE MA    | RKET 0    | VERVIEW    |                   |
|---------------------------|-----------|-----------|------------|-------------------|
|                           | 202009    | 102009    | 202008     | % CHANGE VS. 2008 |
| Under Construction        | 956,711   | 1,289,223 | 2,553,417  | -62.53%           |
| Planned Construction      | 7,703,253 | 8,824,491 | 10,396,429 | -25.90%           |
| Vacancy                   | 16.37%    | 16.03%    | 13.18%     | 24.20%            |
| Availability              | 20.40%    | 19.46%    | 17.73%     | 15.06%            |
| Average Asking Lease Rate | \$2.47    | \$2.57    | \$2.76     | -10.51%           |
| Sale & Lease Transactions | 1,717,989 | 1,315,392 | 2,538,658  | -32.33%           |
| Net Absorption            | 1,379     | -43,875   | 132,508    | N/A               |