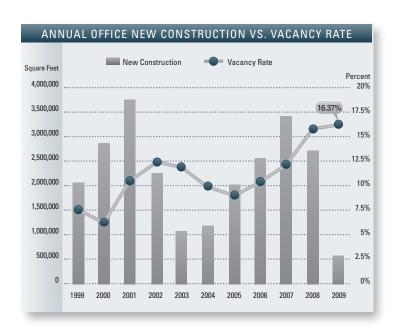

# Office Market Highlights

- Market Challenges The San Diego County Office market is facing challenges due to the national recession. The primary concerns are as follows: increasing vacancy, tenant delinquencies, scarce financing, economic uncertainty and volatility, and the gap between "ask" and "bid" pricing between buyers and sellers. However, that gap appears to be diminishing, which is evident from some recent large sales that occurred in the second quarter. Another challenge the office market is facing is a lack of tenant demand. The slow economic environment is forcing tenant contractions/consolidations and failures, which in turn has put upward pressure on vacancy and availability rates. These contractions have lead to many tenants requesting rent relief from landlords, and owners to attempt to renegotiate loan terms with lenders.
- ◆ Construction During the first half of 2009, San Diego County has added a total of 600,000 square feet. Over the past three and a half years, over 9.2 million square feet of new construction has been completed in San Diego County. The record year for new development was 2001, when 3.7 million square feet of new space was added. Total space under construction checked in at 956,711 square feet at the end of the second quarter, which is less than half the amount that was under construction this same time last year. The slowdown in construction has and will ease the upward pressure on vacancy going forward.
- Vacancy Direct/sublease space (unoccupied) finished the quarter at 16.37%, constituting an increase over last year's second quarter rate of 13.18%. The lowest vacancy rate in the county can be found in the Central Suburban market coming in at 11.92%.
- Availability Direct/sublease space being marketed was 20.4% this quarter, up from the 17.7% we saw this same quarter last year.
   This is an increase of 15% of new space being marketed when compared to the same quarter last year.
- Lease Rates The average asking Full Service Gross (FSG) lease rate per month per foot in San Diego County is currently \$2.47, which is a 10.5% decrease over last year's rate of \$2.76 and ten cents lower than last quarter's rate. The record high rate of \$2.76 was established in the first and second quarter of 2008. Class A

| 0 F I                     | ICE MA    | RKET 0    | VERVIEW    |                   |
|---------------------------|-----------|-----------|------------|-------------------|
|                           | 202009    | 102009    | 202008     | % CHANGE VS. 2008 |
| Under Construction        | 956,711   | 1,289,223 | 2,553,417  | -62.53%           |
| Planned Construction      | 7,703,253 | 8,824,491 | 10,396,429 | -25.90%           |
| Vacancy                   | 16.37%    | 16.03%    | 13.18%     | 24.20%            |
| Availability              | 20.40%    | 19.46%    | 17.73%     | 15.06%            |
| Average Asking Lease Rate | \$2.47    | \$2.57    | \$2.76     | -10.51%           |
| Sale & Lease Transactions | 1,717,989 | 1,315,392 | 2,538,658  | -32.33%           |
| Net Absorption            | 1,379     | -43,875   | 132,508    | N/A               |