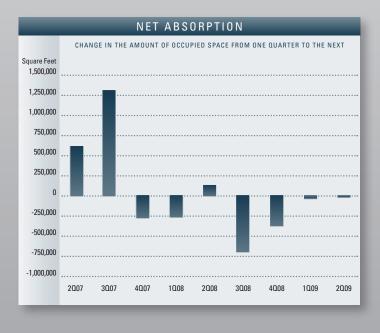

- rates for the county are averaging \$2.55 FSG and the highest rates are in the North City market, where rates are averaging \$2.75 FSG.
- Absorption Net absorption for the county posted a positive 1,379 square feet for the second quarter of 2009, giving the office market a total of 40,000 square feet of negative absorption for the year. This negative absorption can be attributed to the recent job losses.
- ◆ Transaction Activity Leasing activity checked in this quarter at just under one million square feet. The average amount of leasing per quarter over the past nine quarters was 1.7 million square feet. Sales activity showed a significant increase over last quarter, posting 761,789 square feet of activity compared to the first quarter's 284,740 square feet, demonstrating increased interest in properties changing hands. Details of the largest transactions can be found on the next page of this report.
- Unemployment The unemployment rate in San Diego County was 9.4% in May 2009, up from a revised 9.2% in April 2009, and above the year ago estimate of 5.4%. This compares with an unadjusted unemployment rate of 11.2% for California and 9.1% for the nation during the same period.
- Employment According to the State of California Employment Development Department, San Diego County lost 52,200 payroll jobs over the last twelve months — 11,500 in retail trade, transportation and utilities services and 11,100 in construction. However, between April 2009 and May 2009 San Diego County only lost 2,800 jobs.
- Overall The office market has not reached the bottom nor has it begun to improve, but we are starting to see an increase in sales activity. Lease rates are expected to remain soft for the foreseeable future, and concessions should continue to increase in the forms of free rent, reduced parking fees, relocation funds and tenant improvement allowances to incentivize tenants to act now. We should see an increase in activity in the second half of 2009 from pent up demand, once financial markets correct themselves and as consumer confidence increases. The final outcome hinges on how the recession progresses and how quickly credit eases up.

| 0 F I                     | ICE MA    | RKET 0    | VERVIEW    |                   |
|---------------------------|-----------|-----------|------------|-------------------|
|                           | 202009    | 102009    | 202008     | % CHANGE VS. 2008 |
| Under Construction        | 956,711   | 1,289,223 | 2,553,417  | -62.53%           |
| Planned Construction      | 7,703,253 | 8,824,491 | 10,396,429 | -25.90%           |
| Vacancy                   | 16.37%    | 16.03%    | 13.18%     | 24.20%            |
| Availability              | 20.40%    | 19.46%    | 17.73%     | 15.06%            |
| Average Asking Lease Rate | \$2.47    | \$2.57    | \$2.76     | -10.51%           |
| Sale & Lease Transactions | 1,717,989 | 1,315,392 | 2,538,658  | -32.33%           |
| Net Absorption            | 1,379     | -43,875   | 132,508    | N/A               |