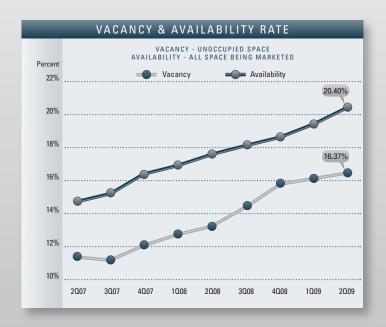

# Office Market Highlights

- Market Challenges The San Diego County Office market is facing challenges due to the national recession. The primary concerns are as follows: increasing vacancy, tenant delinquencies, scarce financing, economic uncertainty and volatility, and the gap between "ask" and "bid" pricing between buyers and sellers. However, that gap appears to be diminishing, which is evident from some recent large sales that occurred in the second quarter. Another challenge the office market is facing is a lack of tenant demand. The slow economic environment is forcing tenant contractions/consolidations and failures, which in turn has put upward pressure on vacancy and availability rates. These contractions have lead to many tenants requesting rent relief from landlords, and owners to attempt to renegotiate loan terms with lenders.
- ◆ Construction During the first half of 2009, San Diego County has added a total of 600,000 square feet. Over the past three and a half years, over 9.2 million square feet of new construction has been completed in San Diego County. The record year for new development was 2001, when 3.7 million square feet of new space was added. Total space under construction checked in at 956,711 square feet at the end of the second quarter, which is less than half the amount that was under construction this same time last year. The slowdown in construction has and will ease the upward pressure on vacancy going forward.
- Vacancy Direct/sublease space (unoccupied) finished the quarter at 16.37%, constituting an increase over last year's second quarter rate of 13.18%. The lowest vacancy rate in the county can be found in the Central Suburban market coming in at 11.92%.
- Availability Direct/sublease space being marketed was 20.4% this quarter, up from the 17.7% we saw this same quarter last year.
   This is an increase of 15% of new space being marketed when compared to the same quarter last year.
- Lease Rates The average asking Full Service Gross (FSG) lease rate per month per foot in San Diego County is currently \$2.47, which is a 10.5% decrease over last year's rate of \$2.76 and ten cents lower than last quarter's rate. The record high rate of \$2.76 was established in the first and second quarter of 2008. Class A

| 0 F I                     | ICE MA    | RKET 0    | VERVIEW    |                   |
|---------------------------|-----------|-----------|------------|-------------------|
|                           | 202009    | 102009    | 202008     | % CHANGE VS. 2008 |
| Under Construction        | 956,711   | 1,289,223 | 2,553,417  | -62.53%           |
| Planned Construction      | 7,703,253 | 8,824,491 | 10,396,429 | -25.90%           |
| Vacancy                   | 16.37%    | 16.03%    | 13.18%     | 24.20%            |
| Availability              | 20.40%    | 19.46%    | 17.73%     | 15.06%            |
| Average Asking Lease Rate | \$2.47    | \$2.57    | \$2.76     | -10.51%           |
| Sale & Lease Transactions | 1,717,989 | 1,315,392 | 2,538,658  | -32.33%           |
| Net Absorption            | 1,379     | -43,875   | 132,508    | N/A               |