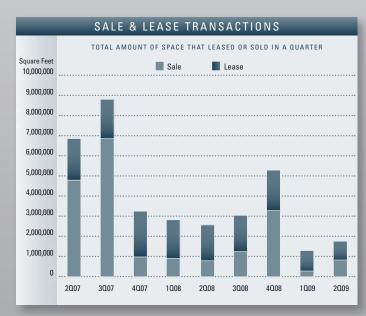

- rates for the county are averaging \$2.55 FSG and the highest rates are in the North City market, where rates are averaging \$2.75 FSG.
- Absorption Net absorption for the county posted a positive 1,379 square feet for the second quarter of 2009, giving the office market a total of 40,000 square feet of negative absorption for the year. This negative absorption can be attributed to the recent job losses.
- ◆ Transaction Activity Leasing activity checked in this quarter at just under one million square feet. The average amount of leasing per quarter over the past nine quarters was 1.7 million square feet. Sales activity showed a significant increase over last quarter, posting 761,789 square feet of activity compared to the first quarter's 284,740 square feet, demonstrating increased interest in properties changing hands. Details of the largest transactions can be found on the next page of this report.
- Unemployment The unemployment rate in San Diego County was 9.4% in May 2009, up from a revised 9.2% in April 2009, and above the year ago estimate of 5.4%. This compares with an unadjusted unemployment rate of 11.2% for California and 9.1% for the nation during the same period.
- Employment According to the State of California Employment Development Department, San Diego County lost 52,200 payroll jobs over the last twelve months — 11,500 in retail trade, transportation and utilities services and 11,100 in construction. However, between April 2009 and May 2009 San Diego County only lost 2,800 jobs.
- Overall The office market has not reached the bottom nor has it begun to improve, but we are starting to see an increase in sales activity. Lease rates are expected to remain soft for the foreseeable future, and concessions should continue to increase in the forms of free rent, reduced parking fees, relocation funds and tenant improvement allowances to incentivize tenants to act now. We should see an increase in activity in the second half of 2009 from pent up demand, once financial markets correct themselves and as consumer confidence increases. The final outcome hinges on how the recession progresses and how quickly credit eases up.