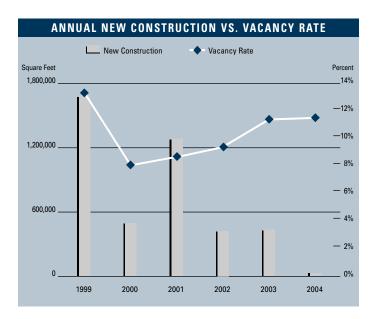

www.voitco.com

Prepared by: Jerry J. Holdner, Jr. Vice President of Market Research e-mail: jholdner@voitco.com

- Unemployment in the second quarter of 2004 in San Diego County is 4.1%, which is the same as it was during the first quarter of 2004 as well as what we saw a year ago.
- According to Los Angeles County Economic Development Corporation it is estimated that San Diego County added 11,000 new non-farm jobs in 2003, and they are forecasting 21,700 new jobs in 2004. They are also forecasting a 2.6% increase in total personal income for 2004, the second highest level in greater Southern California.
- Currently there is 993,527 square feet of Research & Development construction underway, this figure is 81.53% higher than last year's second quarter number of 547,301 square feet.
- Planned Research & Development construction in San Diego County is up 110% when compared to last year. Currently, there is 2,545,457 square feet of Research & Development space on the slate as being planned, compared to last year's figure of 1,206,470 square feet.
- The Research & Development vacancy rate is 11.25%, which is lower than it was during the first quarter of 2004 when it was 12.01% and is a little higher than last year's figure of 10.40%.
- Rental rates are expected to remain somewhat flat with the possibility of growth during the second half of 2004 as the economy improves.
- The Research & Development absorption checked in at a positive 74,292 square feet of net absorption during the second quarter of 2004, giving the San Diego Research & Development Market a total of 258,207 square feet of negative absorption for 2004.

#### **R&D MARKET STATISTICS**

|                      | 202004    | 102004    | 202003    | % CHANGE VS. 2003 |
|----------------------|-----------|-----------|-----------|-------------------|
| Under Construction   | 993,527   | 927,533   | 547,301   | 81.53%            |
| Planned Construction | 2,545,457 | 2,428,444 | 1,206,470 | 110.98%           |
| Vacancy              | 11.25%    | 12.01%    | 10.40%    | 8.17%             |
| Availability         | 16.83%    | 15.27%    | 14.48%    | 16.23%            |
| Pricing              | \$1.28    | \$1.24    | \$1.18    | 8.47%             |
| Net Absorption       | 74,292    | -332,499  | 74,904    | -0.82%            |