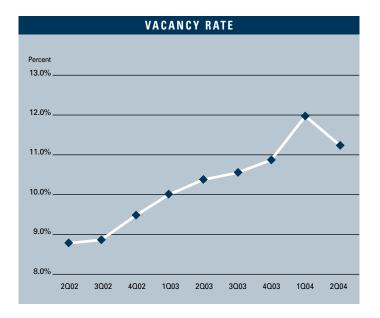

#### **R&D MARKET STATISTICS**

|                      | 202004    | 102004    | 202003    | % CHANGE VS. 2003 |
|----------------------|-----------|-----------|-----------|-------------------|
| Under Construction   | 993,527   | 927,533   | 547,301   | 81.53%            |
| Planned Construction | 2,545,457 | 2,428,444 | 1,206,470 | 110.98%           |
| Vacancy              | 11.25%    | 12.01%    | 10.40%    | 8.17%             |
| Availability         | 16.83%    | 15.27%    | 14.48%    | 16.23%            |
| Pricing              | \$1.28    | \$1.24    | \$1.18    | 8.47%             |
| Net Absorption       | 74,292    | -332,499  | 74,904    | -0.82%            |