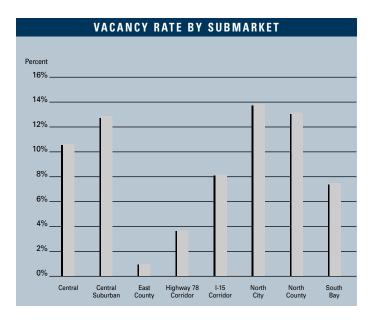

#### **R&D MARKET STATISTICS**

|                      | 202004    | 102004    | 202003    | % CHANGE VS. 2003 |
|----------------------|-----------|-----------|-----------|-------------------|
| Under Construction   | 993,527   | 927,533   | 547,301   | 81.53%            |
| Planned Construction | 2,545,457 | 2,428,444 | 1,206,470 | 110.98%           |
| Vacancy              | 11.25%    | 12.01%    | 10.40%    | 8.17%             |
| Availability         | 16.83%    | 15.27%    | 14.48%    | 16.23%            |
| Pricing              | \$1.28    | \$1.24    | \$1.18    | 8.47%             |
| Net Absorption       | 74,292    | -332,499  | 74,904    | -0.82%            |