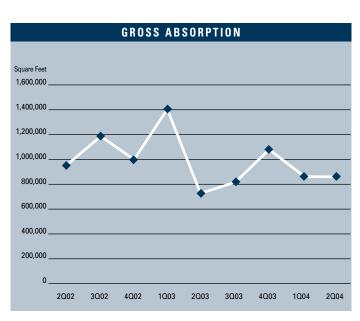

#### **R&D MARKET STATISTICS**

|                      | 202004    | 102004    | 202003    | % CHANGE VS. 2003 |
|----------------------|-----------|-----------|-----------|-------------------|
| Under Construction   | 993,527   | 927,533   | 547,301   | 81.53%            |
| Planned Construction | 2,545,457 | 2,428,444 | 1,206,470 | 110.98%           |
| Vacancy              | 11.25%    | 12.01%    | 10.40%    | 8.17%             |
| Availability         | 16.83%    | 15.27%    | 14.48%    | 16.23%            |
| Pricing              | \$1.28    | \$1.24    | \$1.18    | 8.47%             |
| Net Absorption       | 74,292    | -332,499  | 74,904    | -0.82%            |