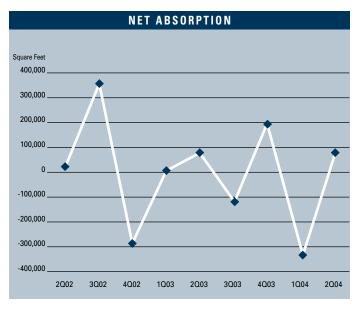

#### **R&D MARKET STATISTICS**

|                      | 202004    | 102004    | 202003    | % CHANGE VS. 2003 |
|----------------------|-----------|-----------|-----------|-------------------|
| Under Construction   | 993,527   | 927,533   | 547,301   | 81.53%            |
| Planned Construction | 2,545,457 | 2,428,444 | 1,206,470 | 110.98%           |
| Vacancy              | 11.25%    | 12.01%    | 10.40%    | 8.17%             |
| Availability         | 16.83%    | 15.27%    | 14.48%    | 16.23%            |
| Pricing              | \$1.28    | \$1.24    | \$1.18    | 8.47%             |
| Net Absorption       | 74,292    | -332,499  | 74,904    | -0.82%            |