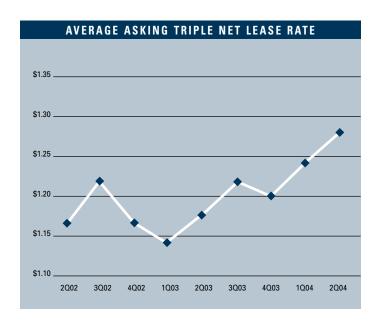

#### **R&D MARKET STATISTICS**

|                      | 202004    | 102004    | 202003    | % CHANGE VS. 2003 |
|----------------------|-----------|-----------|-----------|-------------------|
| Under Construction   | 993,527   | 927,533   | 547,301   | 81.53%            |
| Planned Construction | 2,545,457 | 2,428,444 | 1,206,470 | 110.98%           |
| Vacancy              | 11.25%    | 12.01%    | 10.40%    | 8.17%             |
| Availability         | 16.83%    | 15.27%    | 14.48%    | 16.23%            |
| Pricing              | \$1.28    | \$1.24    | \$1.18    | 8.47%             |
| Net Absorption       | 74,292    | -332,499  | 74,904    | -0.82%            |