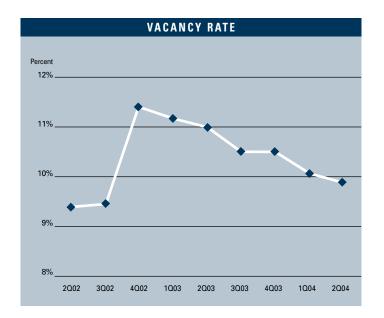

# MARKET HIGHLIGHTS

- Unemployment in the second quarter of 2004 in San Diego County is 4.1%, which is the same as it was during the first quarter of 2004 as well as what we saw a year ago.
- According to Los Angeles County Economic Development Corporation it is estimated that San Diego County added 11,000 new non-farm jobs in 2003, and they are forecasting 21,700 new jobs in 2004. They are also forecasting a 2.6% increase in total personal income for 2004, the second highest level in greater Southern California.
- Currently there is 1,944,863 square feet of Office construction underway, and total construction is higher than the 1,404,927 square feet that was under construction at this same time last year. This is an increase of 38.43%.
- Planned Office construction in San Diego County is up by almost 50% compared to last year. Currently there is 6,831,336 square feet of Office space on the slate as being planned, compared to last year's figure of 4,604,425 square feet.
- The Office vacancy rate is at 9.91%, which is down from the 10.11% rate we saw during the first quarter of 2004. This lack of supply and a stronger economy should put pressure on the average asking lease rate this year.
- The average asking full service lease rate checked in at \$2.28 a square foot per month this quarter. This is three cents higher than last quarter and 2.24% higher than what was reported in the second quarter of 2003.
- Rental rates are expected to remain somewhat flat with the possibility of growth during the second half of 2004 as the economy improves.
- The Office absorption checked in at a positive 483,110 square feet for the second quarter of 2004, giving the San Diego Office Market a total of 1.2 million square feet of positive absorption for the first half of 2004.

#### OFFICE MARKET STATISTICS

|                              | 202004    | 102004    | 202003    | % CHANGE VS. 2003 |
|------------------------------|-----------|-----------|-----------|-------------------|
| Under Construction           | 1,944,863 | 2,375,012 | 1,404,927 | 38.43%            |
| Planned Construction         | 6,831,336 | 5,553,749 | 4,604,425 | 48.36%            |
| Vacancy                      | 9.91%     | 10.11%    | 11.02%    | -10.07%           |
| Availability                 | 14.09%    | 14.27%    | 15.98%    | -11.83%           |
| Pricing - Full Service Gross | \$2.28    | \$2.25    | \$2.23    | 2.24%             |
| Net Absorption               | 483,110   | 706,861   | 395,309   | 22.21%            |