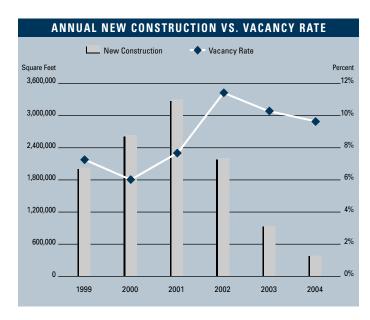

# MARKET HIGHLIGHTS

- Unemployment in the second quarter of 2004 in San Diego County is 4.1%, which is the same as it was during the first quarter of 2004 as well as what we saw a year ago.
- According to Los Angeles County Economic Development Corporation it is estimated that San Diego County added 11,000 new non-farm jobs in 2003, and they are forecasting 21,700 new jobs in 2004. They are also forecasting a 2.6% increase in total personal income for 2004, the second highest level in greater Southern California.
- Currently there is 1,944,863 square feet of Office construction underway, and total construction is higher than the 1,404,927 square feet that was under construction at this same time last year. This is an increase of 38.43%.
- Planned Office construction in San Diego County is up by almost 50% compared to last year. Currently there is 6,831,336 square feet of Office space on the slate as being planned, compared to last year's figure of 4,604,425 square feet.
- The Office vacancy rate is at 9.91%, which is down from the 10.11% rate we saw during the first quarter of 2004. This lack of supply and a stronger economy should put pressure on the average asking lease rate this year.
- The average asking full service lease rate checked in at \$2.28 a square foot per month this quarter. This is three cents higher than last quarter and 2.24% higher than what was reported in the second quarter of 2003.
- Rental rates are expected to remain somewhat flat with the possibility of growth during the second half of 2004 as the economy improves.
- The Office absorption checked in at a positive 483,110 square feet for the second quarter of 2004, giving the San Diego Office Market a total of 1.2 million square feet of positive absorption for the first half of 2004.

#### OFFICE MARKET STATISTICS

|                              | 202004    | 102004    | 202003    | % CHANGE VS. 2003 |
|------------------------------|-----------|-----------|-----------|-------------------|
| Under Construction           | 1,944,863 | 2,375,012 | 1,404,927 | 38.43%            |
| Planned Construction         | 6,831,336 | 5,553,749 | 4,604,425 | 48.36%            |
| Vacancy                      | 9.91%     | 10.11%    | 11.02%    | -10.07%           |
| Availability                 | 14.09%    | 14.27%    | 15.98%    | -11.83%           |
| Pricing - Full Service Gross | \$2.28    | \$2.25    | \$2.23    | 2.24%             |
| Net Absorption               | 483,110   | 706,861   | 395,309   | 22.21%            |