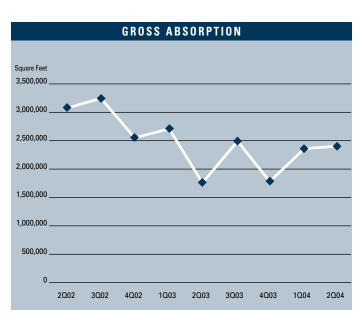

# MARKET HIGHLIGHTS

- Unemployment in the second quarter of 2004 in San Diego County is 4.1%, which is the same as it was during the first quarter of 2004 as well as what we saw a year ago.
- According to Los Angeles County Economic Development Corporation it is estimated that San Diego County added 11,000 new non-farm jobs in 2003, and they are forecasting 21,700 new jobs in 2004. They are also forecasting a 2.6% increase in total personal income for 2004, the second highest level in greater Southern California.
- Currently there is 1,944,863 square feet of Office construction underway, and total construction is higher than the 1,404,927 square feet that was under construction at this same time last year. This is an increase of 38.43%.
- Planned Office construction in San Diego County is up by almost 50% compared to last year. Currently there is 6,831,336 square feet of Office space on the slate as being planned, compared to last year's figure of 4,604,425 square feet.
- The Office vacancy rate is at 9.91%, which is down from the 10.11% rate we saw during the first quarter of 2004. This lack of supply and a stronger economy should put pressure on the average asking lease rate this year.
- The average asking full service lease rate checked in at \$2.28 a square foot per month this quarter. This is three cents higher than last quarter and 2.24% higher than what was reported in the second quarter of 2003.
- Rental rates are expected to remain somewhat flat with the possibility of growth during the second half of 2004 as the economy improves.
- The Office absorption checked in at a positive 483,110 square feet for the second quarter of 2004, giving the San Diego Office Market a total of 1.2 million square feet of positive absorption for the first half of 2004.

#### OFFICE MARKET STATISTICS

|                              | 202004    | 102004    | 202003    | % CHANGE VS. 2003 |
|------------------------------|-----------|-----------|-----------|-------------------|
| Under Construction           | 1,944,863 | 2,375,012 | 1,404,927 | 38.43%            |
| Planned Construction         | 6,831,336 | 5,553,749 | 4,604,425 | 48.36%            |
| Vacancy                      | 9.91%     | 10.11%    | 11.02%    | -10.07%           |
| Availability                 | 14.09%    | 14.27%    | 15.98%    | -11.83%           |
| Pricing - Full Service Gross | \$2.28    | \$2.25    | \$2.23    | 2.24%             |
| Net Absorption               | 483,110   | 706,861   | 395,309   | 22.21%            |