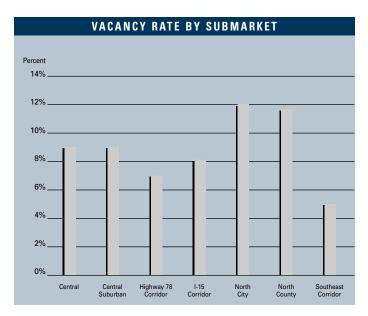

n for the first half of 2004.

#### OFFICE MARKET STATISTICS

|                              | 202004    | 102004    | 202003    | % CHANGE VS. 2003 |
|------------------------------|-----------|-----------|-----------|-------------------|
| Under Construction           | 1,944,863 | 2,375,012 | 1,404,927 | 38.43%            |
| Planned Construction         | 6,831,336 | 5,553,749 | 4,604,425 | 48.36%            |
| Vacancy                      | 9.91%     | 10.11%    | 11.02%    | -10.07%           |
| Availability                 | 14.09%    | 14.27%    | 15.98%    | -11.83%           |
| Pricing - Full Service Gross | \$2.28    | \$2.25    | \$2.23    | 2.24%             |
| Net Absorption               | 483,110   | 706,861   | 395,309   | 22.21%            |

#### MARKE FFICE EPOR













# SECOND QUARTER 2004

D I E G O

| Contract   Post