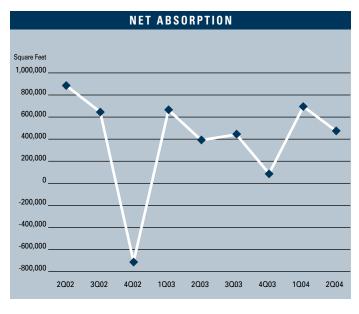

# MARKET HIGHLIGHTS

- Unemployment in the second quarter of 2004 in San Diego County is 4.1%, which is the same as it was during the first quarter of 2004 as well as what we saw a year ago.
- According to Los Angeles County Economic Development Corporation it is estimated that San Diego County added 11,000 new non-farm jobs in 2003, and they are forecasting 21,700 new jobs in 2004. They are also forecasting a 2.6% increase in total personal income for 2004, the second highest level in greater Southern California.
- Currently there is 1,944,863 square feet of Office construction underway, and total construction is higher than the 1,404,927 square feet that was under construction at this same time last year. This is an increase of 38.43%.
- Planned Office construction in San Diego County is up by almost 50% compared to last year. Currently there is 6,831,336 square feet of Office space on the slate as being planned, compared to last year's figure of 4,604,425 square feet.
- The Office vacancy rate is at 9.91%, which is down from the 10.11% rate we saw during the first quarter of 2004. This lack of supply and a stronger economy should put pressure on the average asking lease rate this year.
- The average asking full service lease rate checked in at \$2.28 a square foot per month this quarter. This is three cents higher than last quarter and 2.24% higher than what was reported in the second quarter of 2003.
- Rental rates are expected to remain somewhat flat with the possibility of growth during the second half of 2004 as the economy improves.
- The Office absorption checked in at a positive 483,110 square feet for the second quarter of 2004, giving the San Diego Office Market a total of 1.2 million square feet of positive absorption for the first half of 2004.

#### OFFICE MARKET STATISTICS

|                              | 202004    | 102004    | 202003    | % CHANGE VS. 2003 |
|------------------------------|-----------|-----------|-----------|-------------------|
| Under Construction           | 1,944,863 | 2,375,012 | 1,404,927 | 38.43%            |
| Planned Construction         | 6,831,336 | 5,553,749 | 4,604,425 | 48.36%            |
| Vacancy                      | 9.91%     | 10.11%    | 11.02%    | -10.07%           |
| Availability                 | 14.09%    | 14.27%    | 15.98%    | -11.83%           |
| Pricing - Full Service Gross | \$2.28    | \$2.25    | \$2.23    | 2.24%             |
| Net Absorption               | 483,110   | 706,861   | 395,309   | 22.21%            |