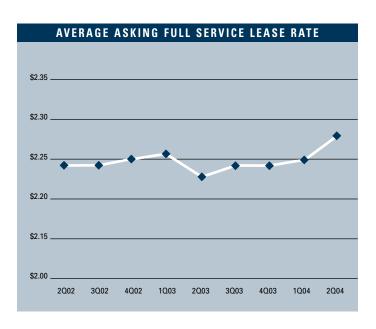

# MARKET HIGHLIGHTS

- Unemployment in the second quarter of 2004 in San Diego County is 4.1%, which is the same as it was during the first quarter of 2004 as well as what we saw a year ago.
- According to Los Angeles County Economic Development Corporation it is estimated that San Diego County added 11,000 new non-farm jobs in 2003, and they are forecasting 21,700 new jobs in 2004. They are also forecasting a 2.6% increase in total personal income for 2004, the second highest level in greater Southern California.
- Currently there is 1,944,863 square feet of Office construction underway, and total construction is higher than the 1,404,927 square feet that was under construction at this same time last year. This is an increase of 38.43%.
- Planned Office construction in San Diego County is up by almost 50% compared to last year. Currently there is 6,831,336 square feet of Office space on the slate as being planned, compared to last year's figure of 4,604,425 square feet.
- The Office vacancy rate is at 9.91%, which is down from the 10.11% rate we saw during the first quarter of 2004. This lack of supply and a stronger economy should put pressure on the average asking lease rate this year.
- The average asking full service lease rate checked in at \$2.28 a square foot per month this quarter. This is three cents higher than last quarter and 2.24% higher than what was reported in the second quarter of 2003.
- Rental rates are expected to remain somewhat flat with the possibility of growth during the second half of 2004 as the economy improves.
- The Office absorption checked in at a positive 483,110 square feet for the second quarter of 2004, giving the San Diego Office Market a total of 1.2 million square feet of positive absorption for the first half of 2004.

#### OFFICE MARKET STATISTICS

|                              | 202004    | 102004    | 202003    | % CHANGE VS. 2003 |
|------------------------------|-----------|-----------|-----------|-------------------|
| Under Construction           | 1,944,863 | 2,375,012 | 1,404,927 | 38.43%            |
| Planned Construction         | 6,831,336 | 5,553,749 | 4,604,425 | 48.36%            |
| Vacancy                      | 9.91%     | 10.11%    | 11.02%    | -10.07%           |
| Availability                 | 14.09%    | 14.27%    | 15.98%    | -11.83%           |
| Pricing - Full Service Gross | \$2.28    | \$2.25    | \$2.23    | 2.24%             |
| Net Absorption               | 483,110   | 706,861   | 395,309   | 22.21%            |