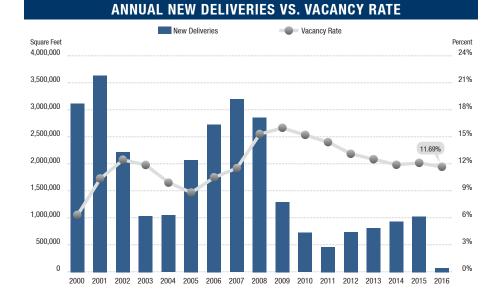

## HIGHLIGHTS

- Steady Growth The San Diego office market had a solid start to the year, posting positive net absorption and strong transaction volume. Although the market saw rental rates decrease slightly, vacancy and availability rates also continue to decrease. New deliveries are coming off of their best annual total of the past three years and demand remains strong.
  - Construction Office deliveries have averaged 750,000 square feet a year over the past five years. In the first quarter of 2016, approximately 72,766 square feet of new product was delivered. This rate of construction is below the historical average and has helped to keep vacancy at its current level. In addition to the new construction, there has been a significant trend towards property being extensively renovated or outright converted to office use, e.g., the 230,000 square foot Atlas project in Carlsbad, currently being converted from industrial to office, estimated to complete July 2016.
  - Vacancy Direct/sublease space (unoccupied) finished the quarter at 11.69%, a 46 basis point decrease from the previous quarter, and a 29 basis point decrease from first quarter 2015. Rancho Bernardo posted the lowest vacancy rate of any submarket (minimum of five million square feet of inventory) at 8.07%.
  - Availability Direct/sublease space being marketed was 14.92% at the end of the quarter, a decrease from the 15.26% availability rate of the previous quarter.
  - Lease Rates The average asking full-service gross (FSG) lease rate per square foot per month in San Diego County was \$2.64 at the end of the quarter, down from last quarter's record high rate of \$2.81 but still a solid twenty one-cent increase over 2015's first quarter rate of \$2.43. In the third quarter of 2015, The Irvine Company's 300,000 square foot One La Jolla Center in UTC came online and their asking rates are in the \$4.35-\$4.55 range.
  - Absorption The San Diego office market posted 532,307 square feet of positive net absorption in the first quarter,

#### VACANCY & AVAILABILITY RATE