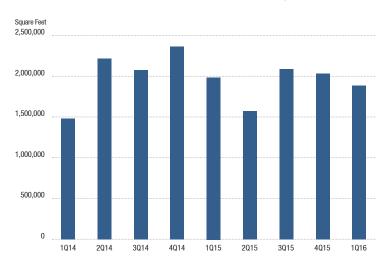

#### **NET ABSORPTION**

CHANGE IN THE AMOUNT OF OCCUPIED SPACE FROM ONE QUARTER TO THE NEXT

#### **GROSS ABSORPTION**

TOTAL AMOUNT OF SPACE THAT BECAME OCCUPIED IN A QUARTER