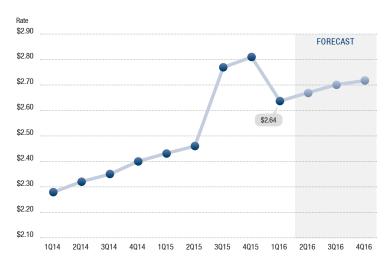

## HIGHLIGHTS

- Steady Growth The San Diego office market had a solid start to the year, posting positive net absorption and strong transaction volume. Although the market saw rental rates decrease slightly, vacancy and availability rates also continue to decrease. New deliveries are coming off of their best annual total of the past three years and demand remains strong.
  - Construction Office deliveries have averaged 750,000 square feet a year over the past five years. In the first quarter of 2016, approximately 72,766 square feet of new product was delivered. This rate of construction is below the historical average and has helped to keep vacancy at its current level. In addition to the new construction, there has been a significant trend towards property being extensively renovated or outright converted to office use, e.g., the 230,000 square foot Atlas project in Carlsbad, currently being converted from industrial to office, estimated to complete July 2016.
  - Vacancy Direct/sublease space (unoccupied) finished the quarter at 11.69%, a 46 basis point decrease from the previous quarter, and a 29 basis point decrease from first quarter 2015. Rancho Bernardo posted the lowest vacancy rate of any submarket (minimum of five million square feet of inventory) at 8.07%.
  - Availability Direct/sublease space being marketed was 14.92% at the end of the quarter, a decrease from the 15.26% availability rate of the previous quarter.
  - Lease Rates The average asking full-service gross (FSG) lease rate per square foot per month in San Diego County was \$2.64 at the end of the quarter, down from last quarter's record high rate of \$2.81 but still a solid twenty one-cent increase over 2015's first quarter rate of \$2.43. In the third quarter of 2015, The Irvine Company's 300,000 square foot One La Jolla Center in UTC came online and their asking rates are in the \$4.35-\$4.55 range.
  - Absorption The San Diego office market posted 532,307 square feet of positive net absorption in the first quarter,

### OVERVIEW

FORFCAST

|                           | 1Q16      | 4Q15      | 1Q15      | % of Change vs. 1Q15 |
|---------------------------|-----------|-----------|-----------|----------------------|
| Total Vacancy Rate        | 11.69%    | 12.15%    | 11.98%    | (2.42%)              |
| Availability Rate         | 14.92%    | 15.26%    | 15.66%    | (4.73%)              |
| Average Asking Lease Rate | \$2.64    | \$2.81    | \$2.43    | 8.64%                |
| Sale & Lease Transactions | 4,749,239 | 5,159,734 | 3,944,879 | 20.39%               |
| Gross Absorption          | 1,887,313 | 2,025,103 | 1,986,392 | (4.99%)              |
| Net Absorption            | 532,307   | 446,565   | 192,247   | N/A                  |

#### AVERAGE ASKING FULL-SERVICE LEASE RATE

MONTHLY OCCUPANCY COST ON A PER SQ. FT. BASIS