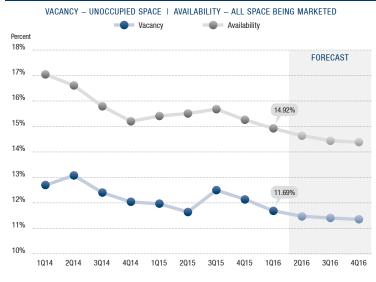

#### VACANCY & AVAILABILITY RATE

## HIGHLIGHTS

- Steady Growth The San Diego office market had a solid start to the year, posting positive net absorption and strong transaction volume. Although the market saw rental rates decrease slightly, vacancy and availability rates also continue to decrease. New deliveries are coming off of their best annual total of the past three years and demand remains strong.
  - Construction Office deliveries have averaged 750,000 square feet a year over the past five years. In the first quarter of 2016, approximately 72,766 square feet of new product was delivered. This rate of construction is below the historical average and has helped to keep vacancy at its current level. In addition to the new construction, there has been a significant trend towards property being extensively renovated or outright converted to office use, e.g., the 230,000 square foot Atlas project in Carlsbad, currently being converted from industrial to office, estimated to complete July 2016.
  - Vacancy Direct/sublease space (unoccupied) finished the quarter at 11.69%, a 46 basis point decrease from the previous quarter, and a 29 basis point decrease from first quarter 2015. Rancho Bernardo posted the lowest vacancy rate of any submarket (minimum of five million square feet of inventory) at 8.07%.
  - Availability Direct/sublease space being marketed was 14.92% at the end of the quarter, a decrease from the 15.26% availability rate of the previous quarter.
  - Lease Rates The average asking full-service gross (FSG) lease rate per square foot per month in San Diego County was \$2.64 at the end of the quarter, down from last quarter's record high rate of \$2.81 but still a solid twenty one-cent increase over 2015's first quarter rate of \$2.43. In the third quarter of 2015, The Irvine Company's 300,000 square foot One La Jolla Center in UTC came online and their asking rates are in the \$4.35-\$4.55 range.
  - Absorption The San Diego office market posted 532,307 square feet of positive net absorption in the first quarter,