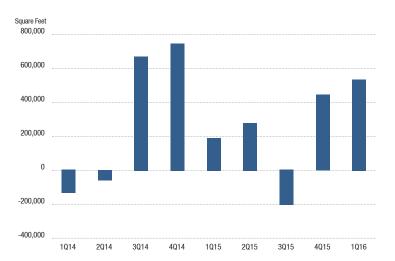

#### **NET ABSORPTION**

CHANGE IN THE AMOUNT OF OCCUPIED SPACE FROM ONE QUARTER TO THE NEXT

## HIGHLIGHTS

- Steady Growth The San Diego office market had a solid start to the year, posting positive net absorption and strong transaction volume. Although the market saw rental rates decrease slightly, vacancy and availability rates also continue to decrease. New deliveries are coming off of their best annual total of the past three years and demand remains strong.
  - Construction Office deliveries have averaged 750,000 square feet a year over the past five years. In the first quarter of 2016, approximately 72,766 square feet of new product was delivered. This rate of construction is below the historical average and has helped to keep vacancy at its current level. In addition to the new construction, there has been a significant trend towards property being extensively renovated or outright converted to office use, e.g., the 230,000 square foot Atlas project in Carlsbad, currently being converted from industrial to office, estimated to complete July 2016.
  - Vacancy Direct/sublease space (unoccupied) finished the quarter at 11.69%, a 46 basis point decrease from the previous quarter, and a 29 basis point decrease from first quarter 2015. Rancho Bernardo posted the lowest vacancy rate of any submarket (minimum of five million square feet of inventory) at 8.07%.
  - Availability Direct/sublease space being marketed was 14.92% at the end of the quarter, a decrease from the 15.26% availability rate of the previous quarter.
  - Lease Rates The average asking full-service gross (FSG) lease rate per square foot per month in San Diego County was \$2.64 at the end of the quarter, down from last quarter's record high rate of \$2.81 but still a solid twenty one-cent increase over 2015's first quarter rate of \$2.43. In the third quarter of 2015, The Irvine Company's 300,000 square foot One La Jolla Center in UTC came online and their asking rates are in the \$4.35-\$4.55 range.
  - Absorption The San Diego office market posted 532,307 square feet of positive net absorption in the first quarter,

giving the market a total of 7.7 million square feet of positive absorption since 2010. Class B office contributed the highest positive net absorption with 287,430 square feet absorbed in the first quarter, while Class A and Class C both had positive net absorption of 213,172 and 31,705 square feet, respectively.