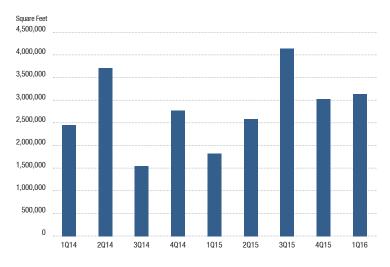

#### LEASE TRANSACTIONS

#### SALES TRANSACTIONS

TOTAL AMOUNT OF SPACE THAT SOLD IN A QUARTER