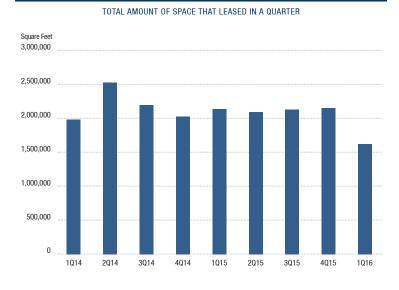

#### LEASE TRANSACTIONS

- Transaction Activity Sale and lease transactions totaled 4.7 million square feet in the first quarter, a decrease from the previous quarter's 5.2 million square feet. This statistic can have some lag time in being reported, so look for figures to end up somewhat higher in the next report. Details of the largest transactions can be found on the back page of this report.
- Employment The unemployment rate in San Diego County was 4.7% in February 2016, unchanged from a revised 4.7% in January 2016 and below the year-ago estimate of 5.5%. This compares with an unadjusted unemployment rate of 5.7% for California and 5.2% for the nation during the same period. According to the State of California Employment Development Department, San Diego County gained 39,100 payroll jobs from February 2015 and February 2016, including 8,500 from education and health services, which reported the largest overall gain. Leisure and hospitality reported a growth of up to 7,000 jobs, followed by professional and business services that reported up to 6,400 jobs.
- Overall Construction levels of new office product are still lower than 2005-2008, but the San Diego office market has now recorded four consecutive year-over-year increases in office square feet delivered. The office market is steady but not explosive, and Class A office product has fared the best through this recovery thus far. Unemployment rates have continued to trend downward since the peak in January 2010. An increase in jobs and less building have set the San Diego office market on firmer footing, and accelerating growth in office-dependent sectors will help continue to further improve the office market.
- **Construction** The recovery of the San Diego office market has now matured to the point that we have multiple speculative office developments under construction. Local office development looks to remain lower than the levels seen during 2005-2008.
- **Employment** We anticipate job growth of around 2.5%, or 35,000 jobs, in San Diego County over the year. Look for sectors like professional, scientific, & technical services, health care & social services, and leisure & hospitality to lead the way for employment gains in 2016.
- Lease Rates Expect the average asking lease rate to increase by 3% to 4% percent over the next four quarters.
- Vacancy We anticipate vacancy to descend at a moderate pace in coming quarters, dropping to approximately 11.35%, by the end of the fourth quarter of 2016.