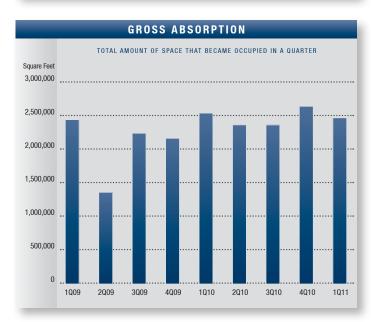

| IND                       | USTRIAL   | MARKET    | OVERVI    | E W                 |
|---------------------------|-----------|-----------|-----------|---------------------|
|                           | 1Q2011    | 4Q2010    | 1Q2010    | % Change vs. 1Q2010 |
| Vacancy Rate              | 8.23%     | 8.34%     | 8.75%     | (5.94%)             |
| Availablity Rate          | 11.69%    | 11.94%    | 12.24%    | (4.49%)             |
| Average Asking Lease Rate | \$0.66    | \$0.66    | \$0.66    | 0.00%               |
| Sale & Lease Transactions | 1,927,772 | 3,520,800 | 2,886,268 | (33.21%)            |
| Gross Absorption          | 2,461,162 | 2,625,210 | 2,519,398 | (2.31%)             |
| Net Absorption            | 178,028   | 530,774   | 57,366    | N/A                 |