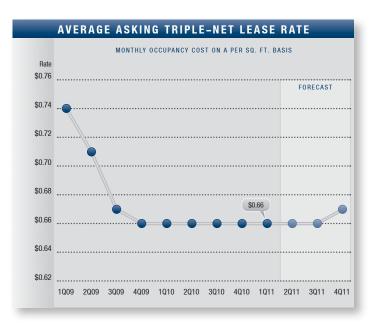

### Market Highlights

- Encouraging Numbers The San Diego County industrial
  market conveyed more promise of recovery in the first
  quarter of 2011. Availability and vacancy rates began
  trending downward, and net absorption was positive
  for five consecutive quarters. Demand picked up, with
  Labor Day marking the beginning of a renewed interest
  in sales transactions, and tenants began signing longer
  lease commitments. While these are positive indications,
  stability and job growth will need to be sustained in
  coming quarters to be considered recovery.
- Construction There was only 176,000 square feet of industrial construction in the first quarter. Scarce financing and low demand have essentially halted industrial development.
- Vacancy Direct/sublease space (unoccupied) finished the year at 8.23% – lower than both the previous quarter's rate of 8.34% and the year—ago rate of 8.75%. The Central Suburban market posted the lowest rate in the county at 6.05%.
- Availability Direct/sublease space being marketed was 11.69% in the first quarter of 2011 – a decrease from the previous quarter's rate of 11.94% and an even more significant decrease from the prior year's rate of 12.24%.
- Lease Rates The average asking triple-net lease rate
  was \$.66 per square foot per month, unchanged from the
  preceding five quarters, which strongly suggests that the
  market has finally reached its bottom. The record high for
  asking lease rates, \$.76, was recorded in the third and
  fourth quarters of 2008.
- Absorption The San Diego industrial market posted 178,028 square feet of positive net absorption in the first quarter of 2011, giving the market a total of 1.18 million square feet of positive absorption over the past five quarters.