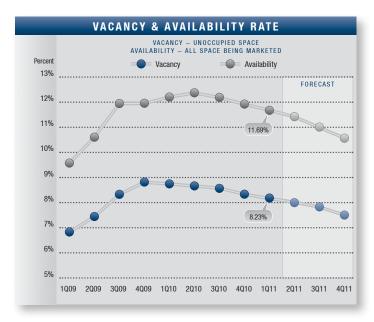

### Market Highlights

- Encouraging Numbers The San Diego County industrial
  market conveyed more promise of recovery in the first
  quarter of 2011. Availability and vacancy rates began
  trending downward, and net absorption was positive
  for five consecutive quarters. Demand picked up, with
  Labor Day marking the beginning of a renewed interest
  in sales transactions, and tenants began signing longer
  lease commitments. While these are positive indications,
  stability and job growth will need to be sustained in
  coming quarters to be considered recovery.
- Construction There was only 176,000 square feet of industrial construction in the first quarter. Scarce financing and low demand have essentially halted industrial development.
- Vacancy Direct/sublease space (unoccupied) finished the year at 8.23% – lower than both the previous quarter's rate of 8.34% and the year—ago rate of 8.75%. The Central Suburban market posted the lowest rate in the county at 6.05%.
- Availability Direct/sublease space being marketed was 11.69% in the first quarter of 2011 – a decrease from the previous quarter's rate of 11.94% and an even more significant decrease from the prior year's rate of 12.24%.
- Lease Rates The average asking triple-net lease rate
  was \$.66 per square foot per month, unchanged from the
  preceding five quarters, which strongly suggests that the
  market has finally reached its bottom. The record high for
  asking lease rates, \$.76, was recorded in the third and
  fourth quarters of 2008.
- Absorption The San Diego industrial market posted 178,028 square feet of positive net absorption in the first quarter of 2011, giving the market a total of 1.18 million square feet of positive absorption over the past five quarters.