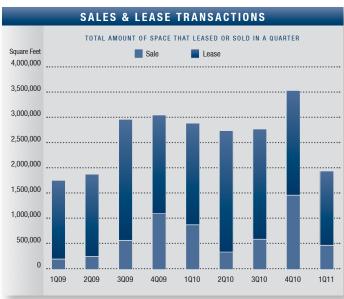

- Transaction Activity Leasing activity checked in almost 1.5 million square feet in the beginning of 2011. Sales activity also showed a year-over-year decrease, posting almost a half million square feet of activity in the first quarter 2011 as compared to the 865,000 square feet seen in the first quarter of 2010. Details of the largest transactions can be found on the back page of this report.
- Employment The unemployment rate in San Diego County was 10.1% in February 2011, down from a revised 10.4% in January 2011 and below the year-ago estimate of 10.6%. This compares with an unadjusted unemployment rate of 12.3% for California and 9.5% for the nation during the same period. According to the State of California Employment Development Department, San Diego County gained 19,100 payroll jobs from February 2010 to February 2011 10,700 in professional and business services and 3,800 in education and health services. However, construction posted the greatest year-over-year decline a loss of 1,600 jobs. Between January 2011 and February 2011 San Diego County employment increased by 4,700 jobs overall. The LAEDC is forecasting that 5,700 jobs will be added in San Diego County in 2011.
- Overall We are beginning to see a decrease in the amount of available space being added to the market. The first quarter of 2011 marks the longest trend of positive net absorption seen since 2007. With very little under construction to apply upward pressure on vacancy, the market should continue to stabilize. We expect to see an increase in investment activity in the coming quarters as lenders continue to dispose of distressed assets. We should also see an increase in leasing activity as many short—term deals come up for renewal and as job creation occurs. As unemployment rates drop and consumer confidence stabilizes, the industrial market will continue to recover.