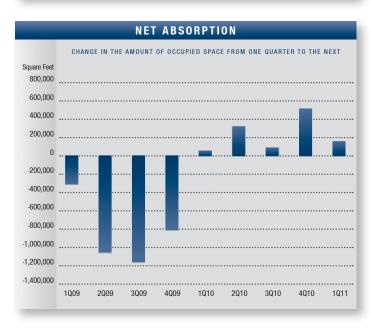

### Market Highlights

- Encouraging Numbers The San Diego County industrial
  market conveyed more promise of recovery in the first
  quarter of 2011. Availability and vacancy rates began
  trending downward, and net absorption was positive
  for five consecutive quarters. Demand picked up, with
  Labor Day marking the beginning of a renewed interest
  in sales transactions, and tenants began signing longer
  lease commitments. While these are positive indications,
  stability and job growth will need to be sustained in
  coming quarters to be considered recovery.
- Construction There was only 176,000 square feet of industrial construction in the first quarter. Scarce financing and low demand have essentially halted industrial development.
- Vacancy Direct/sublease space (unoccupied) finished the year at 8.23% – lower than both the previous quarter's rate of 8.34% and the year—ago rate of 8.75%. The Central Suburban market posted the lowest rate in the county at 6.05%.
- Availability Direct/sublease space being marketed was 11.69% in the first quarter of 2011 – a decrease from the previous quarter's rate of 11.94% and an even more significant decrease from the prior year's rate of 12.24%.
- Lease Rates The average asking triple-net lease rate
  was \$.66 per square foot per month, unchanged from the
  preceding five quarters, which strongly suggests that the
  market has finally reached its bottom. The record high for
  asking lease rates, \$.76, was recorded in the third and
  fourth quarters of 2008.
- Absorption The San Diego industrial market posted 178,028 square feet of positive net absorption in the first quarter of 2011, giving the market a total of 1.18 million square feet of positive absorption over the past five quarters.

| IND                       | USTRIAL   | MARKET    | OVERVI    | E W                 |
|---------------------------|-----------|-----------|-----------|---------------------|
|                           | 1Q2011    | 4Q2010    | 1Q2010    | % Change vs. 1Q2010 |
| Vacancy Rate              | 8.23%     | 8.34%     | 8.75%     | (5.94%)             |
| Availablity Rate          | 11.69%    | 11.94%    | 12.24%    | (4.49%)             |
| Average Asking Lease Rate | \$0.66    | \$0.66    | \$0.66    | 0.00%               |
| Sale & Lease Transactions | 1,927,772 | 3,520,800 | 2,886,268 | (33.21%)            |
| Gross Absorption          | 2,461,162 | 2,625,210 | 2,519,398 | (2.31%)             |
| Net Absorption            | 178,028   | 530,774   | 57,366    | N/A                 |