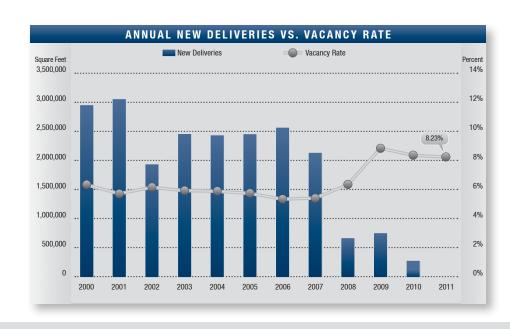

### Market Highlights

- Encouraging Numbers The San Diego County industrial
  market conveyed more promise of recovery in the first
  quarter of 2011. Availability and vacancy rates began
  trending downward, and net absorption was positive
  for five consecutive quarters. Demand picked up, with
  Labor Day marking the beginning of a renewed interest
  in sales transactions, and tenants began signing longer
  lease commitments. While these are positive indications,
  stability and job growth will need to be sustained in
  coming quarters to be considered recovery.
- Construction There was only 176,000 square feet of industrial construction in the first quarter. Scarce financing and low demand have essentially halted industrial development.
- Vacancy Direct/sublease space (unoccupied) finished the year at 8.23% – lower than both the previous quarter's rate of 8.34% and the year—ago rate of 8.75%. The Central Suburban market posted the lowest rate in the county at 6.05%.
- Availability Direct/sublease space being marketed was 11.69% in the first quarter of 2011 – a decrease from the previous quarter's rate of 11.94% and an even more significant decrease from the prior year's rate of 12.24%.
- Lease Rates The average asking triple-net lease rate
  was \$.66 per square foot per month, unchanged from the
  preceding five quarters, which strongly suggests that the
  market has finally reached its bottom. The record high for
  asking lease rates, \$.76, was recorded in the third and
  fourth quarters of 2008.
- Absorption The San Diego industrial market posted 178,028 square feet of positive net absorption in the first quarter of 2011, giving the market a total of 1.18 million square feet of positive absorption over the past five quarters.