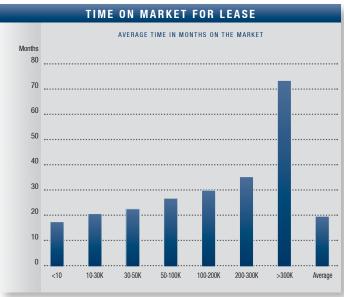

| IND                       | USTRIAL   | MARKET    | OVERVI    | E W                 |
|---------------------------|-----------|-----------|-----------|---------------------|
|                           | 1Q2011    | 4Q2010    | 1Q2010    | % Change vs. 1Q2010 |
| Vacancy Rate              | 8.23%     | 8.34%     | 8.75%     | (5.94%)             |
| Availablity Rate          | 11.69%    | 11.94%    | 12.24%    | (4.49%)             |
| Average Asking Lease Rate | \$0.66    | \$0.66    | \$0.66    | 0.00%               |
| Sale & Lease Transactions | 1,927,772 | 3,520,800 | 2,886,268 | (33.21%)            |
| Gross Absorption          | 2,461,162 | 2,625,210 | 2,519,398 | (2.31%)             |
| Net Absorption            | 178,028   | 530,774   | 57,366    | N/A                 |













| Central   Part