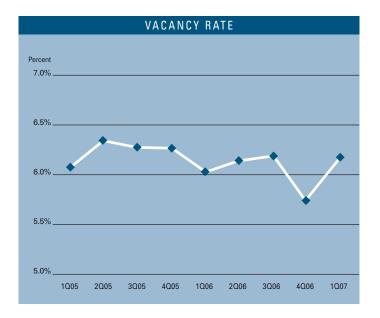

# MARKET HIGHLIGHTS

- Unemployment in the first quarter of 2007 in San Diego County is 4.2%, which is 0.3% higher than it was when compared to the fourth quarter of 2006, and the same as it was a year ago.
- According to Los Angeles County Economic Development Corporation it is estimated that San Diego County will add 11,800 new non-farm jobs in 2007, and they are forecasting 19,500 new jobs in 2008. They are also forecasting a 3.5% gain in total personal income with inflation increasing by 2.5% for 2007.
- Currently there is 1,736,269 square feet of Industrial construction underway, and total construction is down 17.36% when compared to a year ago.
- Planned Industrial construction in San Diego County is up compared to last year.
   Currently there is 4,059,193 square feet of Industrial space on the slate as being planned, compared to last year's figure of 3,470,170.
- The Industrial vacancy rate is checking in at 6.18%, which is higher than it was a year ago
  when it was 6.03%. This lack of supply is creating a lot of constrained demand for Industrial
  space in the San Diego County area and is putting upward pressure on lease rates.
- The average asking Triple Net lease rate per month per foot in San Diego County is currently at \$0.73, which is an increase of 4.29% when compared to last years figure. Rental rates are expected to increase 5 to 7% in 2007 as the economy continues to expand.
- Industrial absorption checked in at 517,055 square feet of negative net absorption during the first quarter of 2007, giving the San Diego Industrial Market a total of 6.4 million square feet of positive absorption for the last 3 years.

#### INDUSTRIAL MARKET STATISTICS

|                      | 102007    | 402006    | 102006    | % CHANGE VS. 1Q06 |  |  |  |  |  |  |
|----------------------|-----------|-----------|-----------|-------------------|--|--|--|--|--|--|
| Under Construction   | 1,736,269 | 1,565,463 | 2,101,115 | -17.36%           |  |  |  |  |  |  |
| Planned Construction | 4,059,193 | 4,262,876 | 3,470,170 | 16.97%            |  |  |  |  |  |  |
| Vacancy              | 6.18%     | 5.75%     | 6.03%     | 2.49%             |  |  |  |  |  |  |
| Availability         | 7.41%     | \$7.09    | 7.32%     | 1.23%             |  |  |  |  |  |  |
| Pricing              | \$0.73    | \$0.70    | \$0.70    | 4.29%             |  |  |  |  |  |  |
| Net Absorption       | -517,055  | 1,148,560 | 423,183   | N/A               |  |  |  |  |  |  |