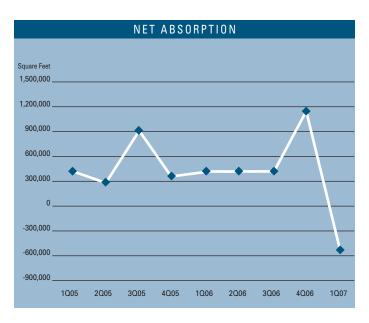

# MARKET HIGHLIGHTS

- Unemployment in the first quarter of 2007 in San Diego County is 4.2%, which is 0.3% higher than it was when compared to the fourth quarter of 2006, and the same as it was a year ago.
- According to Los Angeles County Economic Development Corporation it is estimated that San Diego County will add 11,800 new non-farm jobs in 2007, and they are forecasting 19,500 new jobs in 2008. They are also forecasting a 3.5% gain in total personal income with inflation increasing by 2.5% for 2007.
- Currently there is 1,736,269 square feet of Industrial construction underway, and total construction is down 17.36% when compared to a year ago.
- Planned Industrial construction in San Diego County is up compared to last year.
   Currently there is 4,059,193 square feet of Industrial space on the slate as being planned, compared to last year's figure of 3,470,170.
- The Industrial vacancy rate is checking in at 6.18%, which is higher than it was a year ago
  when it was 6.03%. This lack of supply is creating a lot of constrained demand for Industrial
  space in the San Diego County area and is putting upward pressure on lease rates.
- The average asking Triple Net lease rate per month per foot in San Diego County is currently at \$0.73, which is an increase of 4.29% when compared to last years figure. Rental rates are expected to increase 5 to 7% in 2007 as the economy continues to expand.
- Industrial absorption checked in at 517,055 square feet of negative net absorption during the first quarter of 2007, giving the San Diego Industrial Market a total of 6.4 million square feet of positive absorption for the last 3 years.

#### INDUSTRIAL MARKET STATISTICS

|                      | 102007    | 402006    | 102006    | % CHANGE VS. 1Q06 |  |  |  |  |  |  |
|----------------------|-----------|-----------|-----------|-------------------|--|--|--|--|--|--|
| Under Construction   | 1,736,269 | 1,565,463 | 2,101,115 | -17.36%           |  |  |  |  |  |  |
| Planned Construction | 4,059,193 | 4,262,876 | 3,470,170 | 16.97%            |  |  |  |  |  |  |
| Vacancy              | 6.18%     | 5.75%     | 6.03%     | 2.49%             |  |  |  |  |  |  |
| Availability         | 7.41%     | \$7.09    | 7.32%     | 1.23%             |  |  |  |  |  |  |
| Pricing              | \$0.73    | \$0.70    | \$0.70    | 4.29%             |  |  |  |  |  |  |
| Net Absorption       | -517,055  | 1,148,560 | 423,183   | N/A               |  |  |  |  |  |  |