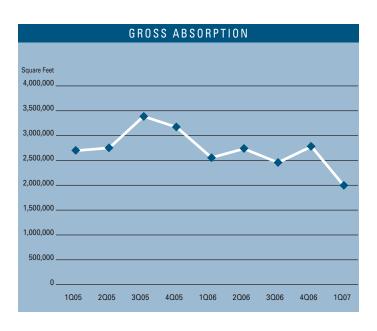

# MARKET HIGHLIGHTS

- Unemployment in the first quarter of 2007 in San Diego County is 4.2%, which is 0.3% higher than it was when compared to the fourth quarter of 2006, and the same as it was a year ago.
- According to Los Angeles County Economic Development Corporation it is estimated that San Diego County will add 11,800 new non-farm jobs in 2007, and they are forecasting 19,500 new jobs in 2008. They are also forecasting a 3.5% gain in total personal income with inflation increasing by 2.5% for 2007.
- Currently there is 1,736,269 square feet of Industrial construction underway, and total construction is down 17.36% when compared to a year ago.
- Planned Industrial construction in San Diego County is up compared to last year.
   Currently there is 4,059,193 square feet of Industrial space on the slate as being planned, compared to last year's figure of 3,470,170.
- The Industrial vacancy rate is checking in at 6.18%, which is higher than it was a year ago
  when it was 6.03%. This lack of supply is creating a lot of constrained demand for Industrial
  space in the San Diego County area and is putting upward pressure on lease rates.
- The average asking Triple Net lease rate per month per foot in San Diego County is currently at \$0.73, which is an increase of 4.29% when compared to last years figure. Rental rates are expected to increase 5 to 7% in 2007 as the economy continues to expand.
- Industrial absorption checked in at 517,055 square feet of negative net absorption during the first quarter of 2007, giving the San Diego Industrial Market a total of 6.4 million square feet of positive absorption for the last 3 years.

#### INDUSTRIAL MARKET STATISTICS

|                      | 102007    | 402006    | 102006    | % CHANGE VS. 1Q06 |  |  |  |  |  |  |
|----------------------|-----------|-----------|-----------|-------------------|--|--|--|--|--|--|
| Under Construction   | 1,736,269 | 1,565,463 | 2,101,115 | -17.36%           |  |  |  |  |  |  |
| Planned Construction | 4,059,193 | 4,262,876 | 3,470,170 | 16.97%            |  |  |  |  |  |  |
| Vacancy              | 6.18%     | 5.75%     | 6.03%     | 2.49%             |  |  |  |  |  |  |
| Availability         | 7.41%     | \$7.09    | 7.32%     | 1.23%             |  |  |  |  |  |  |
| Pricing              | \$0.73    | \$0.70    | \$0.70    | 4.29%             |  |  |  |  |  |  |
| Net Absorption       | -517,055  | 1,148,560 | 423,183   | N/A               |  |  |  |  |  |  |