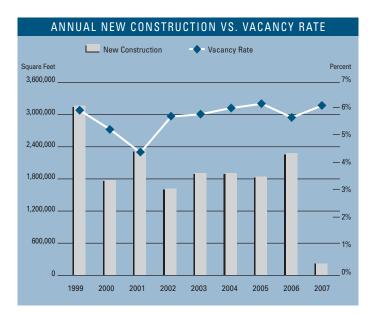

# MARKET HIGHLIGHTS

- Unemployment in the first quarter of 2007 in San Diego County is 4.2%, which is 0.3% higher than it was when compared to the fourth quarter of 2006, and the same as it was a year ago.
- According to Los Angeles County Economic Development Corporation it is estimated that San Diego County will add 11,800 new non-farm jobs in 2007, and they are forecasting 19,500 new jobs in 2008. They are also forecasting a 3.5% gain in total personal income with inflation increasing by 2.5% for 2007.
- Currently there is 1,736,269 square feet of Industrial construction underway, and total construction is down 17.36% when compared to a year ago.
- Planned Industrial construction in San Diego County is up compared to last year.
   Currently there is 4,059,193 square feet of Industrial space on the slate as being planned, compared to last year's figure of 3,470,170.
- The Industrial vacancy rate is checking in at 6.18%, which is higher than it was a year ago
  when it was 6.03%. This lack of supply is creating a lot of constrained demand for Industrial
  space in the San Diego County area and is putting upward pressure on lease rates.
- The average asking Triple Net lease rate per month per foot in San Diego County is currently at \$0.73, which is an increase of 4.29% when compared to last years figure. Rental rates are expected to increase 5 to 7% in 2007 as the economy continues to expand.
- Industrial absorption checked in at 517,055 square feet of negative net absorption during the first quarter of 2007, giving the San Diego Industrial Market a total of 6.4 million square feet of positive absorption for the last 3 years.

#### INDUSTRIAL MARKET STATISTICS

|                      | 102007    | 402006    | 102006    | % CHANGE VS. 1Q06 |  |  |  |  |  |  |
|----------------------|-----------|-----------|-----------|-------------------|--|--|--|--|--|--|
| Under Construction   | 1,736,269 | 1,565,463 | 2,101,115 | -17.36%           |  |  |  |  |  |  |
| Planned Construction | 4,059,193 | 4,262,876 | 3,470,170 | 16.97%            |  |  |  |  |  |  |
| Vacancy              | 6.18%     | 5.75%     | 6.03%     | 2.49%             |  |  |  |  |  |  |
| Availability         | 7.41%     | \$7.09    | 7.32%     | 1.23%             |  |  |  |  |  |  |
| Pricing              | \$0.73    | \$0.70    | \$0.70    | 4.29%             |  |  |  |  |  |  |
| Net Absorption       | -517,055  | 1,148,560 | 423,183   | N/A               |  |  |  |  |  |  |