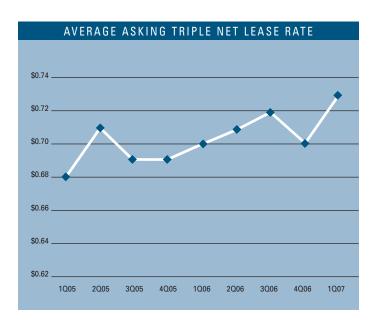

# MARKET HIGHLIGHTS

- Unemployment in the first quarter of 2007 in San Diego County is 4.2%, which is 0.3% higher than it was when compared to the fourth quarter of 2006, and the same as it was a year ago.
- According to Los Angeles County Economic Development Corporation it is estimated that San Diego County will add 11,800 new non-farm jobs in 2007, and they are forecasting 19,500 new jobs in 2008. They are also forecasting a 3.5% gain in total personal income with inflation increasing by 2.5% for 2007.
- Currently there is 1,736,269 square feet of Industrial construction underway, and total construction is down 17.36% when compared to a year ago.
- Planned Industrial construction in San Diego County is up compared to last year.
   Currently there is 4,059,193 square feet of Industrial space on the slate as being planned, compared to last year's figure of 3,470,170.
- The Industrial vacancy rate is checking in at 6.18%, which is higher than it was a year ago
  when it was 6.03%. This lack of supply is creating a lot of constrained demand for Industrial
  space in the San Diego County area and is putting upward pressure on lease rates.
- The average asking Triple Net lease rate per month per foot in San Diego County is currently at \$0.73, which is an increase of 4.29% when compared to last years figure. Rental rates are expected to increase 5 to 7% in 2007 as the economy continues to expand.
- Industrial absorption checked in at 517,055 square feet of negative net absorption during the first quarter of 2007, giving the San Diego Industrial Market a total of 6.4 million square feet of positive absorption for the last 3 years.

#### INDUSTRIAL MARKET STATISTICS

|                      | 102007    | 402006    | 102006    | % CHANGE VS. 1Q06 |  |  |  |  |  |  |
|----------------------|-----------|-----------|-----------|-------------------|--|--|--|--|--|--|
| Under Construction   | 1,736,269 | 1,565,463 | 2,101,115 | -17.36%           |  |  |  |  |  |  |
| Planned Construction | 4,059,193 | 4,262,876 | 3,470,170 | 16.97%            |  |  |  |  |  |  |
| Vacancy              | 6.18%     | 5.75%     | 6.03%     | 2.49%             |  |  |  |  |  |  |
| Availability         | 7.41%     | \$7.09    | 7.32%     | 1.23%             |  |  |  |  |  |  |
| Pricing              | \$0.73    | \$0.70    | \$0.70    | 4.29%             |  |  |  |  |  |  |
| Net Absorption       | -517,055  | 1,148,560 | 423,183   | N/A               |  |  |  |  |  |  |