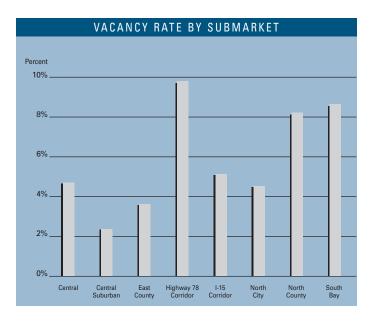

|                                     |                           | INVEN                          | TORY                    |                           | VACANCY & ABSORPTION     |                           |                                 |                                 |                             |                           |
|-------------------------------------|---------------------------|--------------------------------|-------------------------|---------------------------|--------------------------|---------------------------|---------------------------------|---------------------------------|-----------------------------|---------------------------|
|                                     | Number<br>Of<br>Buildings | Net<br>Rentable<br>Square Feet | Square<br>Feet<br>U / C | Square<br>Feet<br>Planned | Square<br>Feet<br>Vacant | Vacancy<br>Rate<br>102007 | Total<br>Availability<br>102007 | Average<br>Asking<br>Lease Rate | Net<br>Absorption<br>1Ω2007 | Net<br>Absorption<br>2006 |
| Central                             |                           |                                |                         |                           |                          |                           |                                 |                                 |                             |                           |
| Downtown                            | 207                       | 7,240,564                      | 0                       | 0                         | 416,214                  | 5.75%                     | 446,749                         | \$0.62                          | (31,041)                    | 117,491                   |
| East City                           | 47                        | 1,488,775                      | 0                       | 30,000                    | 3,100                    | 0.21%                     | 45,830                          | \$0.00                          | 0                           | 75,965                    |
| Central Total                       | 254                       | 8,729,339                      | 0                       | 30,000                    | 419,314                  | 4.80%                     | 492,579                         | \$0.62                          | (31,041)                    | 193,456                   |
| Central Suburban                    |                           |                                |                         | ı                         |                          |                           |                                 | 1                               |                             |                           |
| Airport/Sports Arena                | 87                        | 2,196,532                      | 0                       | 92,548                    | 15,706                   | 0.72%                     | 73,468                          | \$0.76                          | 20,725                      | 50,690                    |
| Kearny Mesa                         | 366                       | 11,382,914                     | 0                       | 0                         | 336,456                  | 2.96%                     | 372,644                         | \$1.04                          | (36,798)                    | 177,485                   |
| Mission Gorge<br>Rose Canyon/Morena | 59<br>103                 | 1,966,043<br>3,606,003         | 0                       | 0                         | 106,249<br>25,710        | 5.40%<br>0.71%            | 121,949<br>8,833                | \$0.79<br>\$0.97                | (15,409)<br>(5,731)         | 60,471<br>10,629          |
| <u> </u>                            |                           |                                | -                       | -                         |                          |                           |                                 |                                 |                             |                           |
| Central Suburban Total              | 615                       | 19,151,492                     | 0                       | 92,548                    | 484,121                  | 2.53%                     | 576,894                         | \$0.92                          | (37,213)                    | 299,275                   |
| East County                         |                           |                                |                         |                           |                          |                           |                                 |                                 |                             |                           |
| El Cajon                            | 277                       | 8,460,793                      | 12,758                  | 0                         | 257,974                  | 3.05%                     | 309,213                         | \$0.90                          | 25,565                      | 85,247                    |
| La Mesa/Spring Valley               | 48                        | 1,345,382                      | 0                       | 0                         | 38,484                   | 2.86%                     | 68,344                          | \$0.70                          | 373                         | (3,748)                   |
| Santee/Lakeside                     | 158                       | 4,032,280                      | 11,931                  | 312,680                   | 204,788                  | 5.08%                     | 322,379                         | \$0.75                          | (84,889)                    | 229,349                   |
| East County                         | 8                         | 221,809                        | 0                       | 0                         | 0                        | 0.00%                     | 16,272                          | \$0.00                          | 9,500                       | 0                         |
| East County Total                   | 491                       | 14,060,264                     | 24,689                  | 312,680                   | 501,246                  | 3.56%                     | 716,208                         | \$0.82                          | -49,451                     | 310,848                   |
| Highway 78 Corridor                 |                           |                                |                         |                           |                          |                           |                                 |                                 |                             |                           |
| Oceanside                           | 262                       | 7,224,774                      | 114,036                 | 1,044,117                 | 1,015,597                | 14.06%                    | 990,055                         | \$0.74                          | (57,282)                    | 301,160                   |
| San Marcos                          | 274                       | 7,590,619                      | 0                       | 1,096,747                 | 463,574                  | 6.11%                     | 527,962                         | \$0.62                          | (99,629)                    | 50,742                    |
| Vista/Fallbrook                     | 258                       | 9,941,466                      | 74,468                  | 320,426                   | 950,661                  | 9.56%                     | 992,629                         | \$0.73                          | (5,550)                     | 29,642                    |
| Highway 78 Corridor Total           | 794                       | 24,756,859                     | 188,504                 | 2,461,290                 | 2,429,832                | 9.81%                     | 2,510,646                       | \$0.71                          | (162,461)                   | 381,544                   |
| I-15 Corridor                       |                           |                                |                         |                           |                          |                           |                                 |                                 |                             |                           |
| Escondido                           | 269                       | 5,759,116                      | 71,250                  | 250,000                   | 168,491                  | 2.93%                     | 255,640                         | \$0.88                          | 92,605                      | (236)                     |
| Poway                               | 153                       | 6,769,180                      | 40,702                  | 385,500                   | 341,575                  | 5.05%                     | 455,692                         | \$0.88                          | (204,341)                   | 98,980                    |
| Rancho Bernardo                     | 60                        | 5,051,063                      | 0                       | 0                         | 310,255                  | 6.14%                     | 398,007                         | \$0.86                          | 13,724                      | (114,951)                 |
| Scripps Ranch                       | 31                        | 808,116                        | 0                       | 0                         | 117,542                  | 14.55%                    | 95,098                          | \$1.03                          | (35,756)                    | (51,013)                  |
| I-15 Corridor Total                 | 513                       | 18,387,475                     | 111,952                 | 635,500                   | 937,863                  | 5.10%                     | 1,204,437                       | \$0.89                          | (133,768)                   | (67,220)                  |
| North City                          |                           |                                |                         |                           |                          |                           |                                 |                                 |                             |                           |
| Miramar                             | 404                       | 14,277,328                     | 0                       | 0                         | 531,620                  | 3.72%                     | 828,658                         | \$0.84                          | (26,449)                    | 201,966                   |
| Sorrento Mesa                       | 89                        | 4,825,335                      | 20,162                  | 0                         | 311,520                  | 6.46%                     | 426,642                         | \$0.99                          | 131,986                     | (77,680)                  |
| Sorrento Valley                     | 67                        | 1,617,370                      | 0                       | 0                         | 54,090                   | 3.34%                     | 59,060                          | \$0.00                          | 9,880                       | 33,623                    |
| UTC                                 | 5                         | 281,064                        | 0                       | 0                         | 0                        | 0.00%                     | 0                               | \$0.00                          | 0                           | 0                         |
| North City Total                    | 565                       | 21,001,097                     | 20,162                  | 0                         | 897,230                  | 4.27%                     | 1,314,360                       | \$0.88                          | 115,417                     | 157,909                   |
| North County                        |                           |                                |                         |                           |                          |                           |                                 |                                 |                             |                           |
| Carlsbad                            | 216                       | 8,951,616                      | 0                       | 26,054                    | 788,186                  | 8.80%                     | 807,715                         | \$0.93                          | (59,524)                    | 171,012                   |
| North Beach Cities                  | 15                        | 516,997                        | 0                       | 0                         | 0                        | 0.00%                     | 0                               | \$0.00                          | 0                           | 0                         |
| North County Total                  | 231                       | 9,468,613                      | 0                       | 26,054                    | 788,186                  | 8.32%                     | 807,715                         | \$0.93                          | (59,524)                    | 171,012                   |
| South Bay                           |                           |                                |                         |                           |                          |                           |                                 |                                 |                             |                           |
| Chula Vista                         | 196                       | 8,228,066                      | 183,557                 | 65,000                    | 387,526                  | 4.71%                     | 471,830                         | \$0.80                          | (155,365)                   | 71,014                    |
| National City                       | 83                        | 3,643,825                      | 0                       | 0                         | 141,065                  | 3.87%                     | 212,475                         | \$0.65                          | (79,150)                    | 59,907                    |
| Otay Mesa                           | 227                       | 12,159,307                     | 1,207,405               | 412,000                   | 1,633,544                | 13.43%                    | 1,978,030                       | \$0.58                          | 100,653                     | 1,081,429                 |
| San Ysidro                          | 48                        | 1,743,163                      | 0                       | 24,121                    | 108,857                  | 6.24%                     | 187,804                         | \$0.63                          | (25,152)                    | 14,255                    |
| South Bay Total                     | 554                       | 25,774,361                     | 1,390,962               | 501,121                   | 2,270,992                | 8.81%                     | 2,850,139                       | \$0.61                          | (159,014)                   | 1,226,605                 |
|                                     |                           |                                |                         |                           |                          |                           |                                 |                                 |                             |                           |
| San Diego County Total              | 4,017                     | 141,329,500                    | 1,736,269               | 4,059,193                 | 8,728,784                | 6.18%                     | 10,472,978                      | \$0.73                          | (517,055)                   | 2,673,42                  |