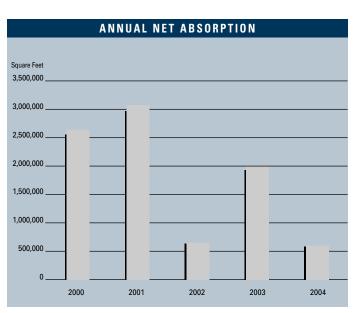

# MARKET HIGHLIGHTS

- Unemployment in the first quarter of 2004 in San Diego County is 4.1%, which is an increase of 0.1% since the fourth quarter of 2003 and down from the 4.4% we saw a year ago.
- According to Los Angeles County Economic Development Corporation it is estimated that San Diego County added 11,000 new non-farm jobs in 2003, and they are forecasting 21,700 new jobs in 2004. They are also forecasting a 2.6% increase in total personal income for 2004, the second highest level in greater Southern California.
- Currently there is 993,776 square feet of Industrial construction underway, and total construction is up by almost 10% compared to a year ago.
- Planned Industrial construction in San Diego County is down compared to last year.
  Currently there is 1,379,712 square feet of Industrial space on the slate as being planned, compared to last year's figure of 2,065,919.
- The Industrial vacancy rate is checking in at 5.87%, which is down from the 6.22% rate during the fourth quarter of 2003. This lack of supply is creating a lot of constrained demand for Industrial space in the San Diego County area.
- Rental rates are expected to remain somewhat flat and we should see rent concessions lessening during 2004 as the economy improves.
- Industrial absorption checked in at 653,889 square feet of positive net absorption during first quarter of 2004, giving the San Diego Industrial Market a great start for 2004.