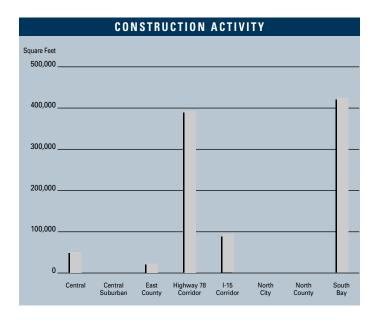

# MARKET HIGHLIGHTS

- Unemployment in the first quarter of 2004 in San Diego County is 4.1%, which is an increase of 0.1% since the fourth quarter of 2003 and down from the 4.4% we saw a year ago.
- According to Los Angeles County Economic Development Corporation it is estimated that San Diego County added 11,000 new non-farm jobs in 2003, and they are forecasting 21,700 new jobs in 2004. They are also forecasting a 2.6% increase in total personal income for 2004, the second highest level in greater Southern California.
- Currently there is 993,776 square feet of Industrial construction underway, and total construction is up by almost 10% compared to a year ago.
- Planned Industrial construction in San Diego County is down compared to last year.
  Currently there is 1,379,712 square feet of Industrial space on the slate as being planned, compared to last year's figure of 2,065,919.
- The Industrial vacancy rate is checking in at 5.87%, which is down from the 6.22% rate during the fourth quarter of 2003. This lack of supply is creating a lot of constrained demand for Industrial space in the San Diego County area.
- Rental rates are expected to remain somewhat flat and we should see rent concessions lessening during 2004 as the economy improves.
- Industrial absorption checked in at 653,889 square feet of positive net absorption during first quarter of 2004, giving the San Diego Industrial Market a great start for 2004.

#### INDUSTRIAL MARKET STATISTICS

|                      | 102004    | 402003    | 102003    | % CHANGE VS. 1003 |
|----------------------|-----------|-----------|-----------|-------------------|
| Under Construction   | 993,776   | 523,612   | 907,007   | 9.57%             |
| Planned Construction | 1,379,712 | 1,624,607 | 2,065,919 | -33.22%           |
| Vacancy              | 5.87%     | 6.22%     | 5.80%     | 1.21%             |
| Availability         | 9.53%     | 8.85%     | 6.59%     | 44.61%            |
| Pricing              | \$0.64    | \$0.65    | \$0.67    | -4.48%            |
| Net Absorption       | 653,889   | 600,724   | 1,287,748 | -49.22%           |

|                                     | INVENTORY                 |                                |                         |                           |                          | VA                        | CANCY &                         | ABSORPT                         | ABSORPTION                  |                           |
|-------------------------------------|---------------------------|--------------------------------|-------------------------|---------------------------|--------------------------|---------------------------|---------------------------------|---------------------------------|-----------------------------|---------------------------|
|                                     | Number<br>Of<br>Buildings | Net<br>Rentable<br>Square Feet | Square<br>Feet<br>U / C | Square<br>Feet<br>Planned | Square<br>Feet<br>Vacant | Vacancy<br>Rate<br>102004 | Total<br>Availability<br>102004 | Average<br>Asking<br>Lease Rate | Net<br>Absorption<br>102004 | Net<br>Absorption<br>2004 |
| Central                             |                           |                                |                         |                           |                          |                           |                                 | •                               |                             |                           |
| Downtown                            | 81                        | 3,406,295                      | 51,672                  | 0                         | 80,160                   | 2.35%                     | 98,160                          | \$0.63                          | 132,006                     | 132,006                   |
| East City                           | 85                        | 3,238,858                      | 0                       | 0                         | 226,750                  | 7.00%                     | 356,750                         | \$0.55                          | 16,305                      | 16,305                    |
| Central Total                       | 166                       | 6,645,153                      | 51,672                  | 0                         | 306,910                  | 4.62%                     | 454,910                         | \$0.57                          | 148,311                     | 148,311                   |
| Central Suburban                    |                           |                                |                         |                           |                          |                           |                                 |                                 |                             |                           |
| Airport/Sports Arena                | 101                       | 3,398,365                      | 0                       | 0                         | 102,246                  | 3.01%                     | 198,433                         | \$0.65                          | (5,436)                     | (5,436)                   |
| Kearny Mesa                         | 305                       | 9,745,574                      | 0                       | 0                         | 177,957                  | 1.83%                     | 877,304                         | \$0.86                          | 112,508                     | 112,508                   |
| Mission Gorge<br>Rose Canyon/Morena | 41<br>79                  | 1,109,402<br>3,080,647         | 0<br>0                  | 0                         | 15,700<br>47,001         | 1.42%<br>1.53%            | 24,272<br>47,001                | \$0.90<br>\$0.00                | (2,036)<br>(19,151)         | (2,036)<br>(19,151)       |
| <u> </u>                            | -                         |                                |                         | ·                         |                          |                           |                                 |                                 |                             |                           |
| Central Suburban Total              | 526                       | 17,333,988                     | 0                       | 0                         | 342,904                  | 1.98%                     | 1,147,010                       | \$0.81                          | 85,885                      | 85,885                    |
| East County                         |                           |                                | 47.70                   |                           |                          |                           |                                 | 40.00                           |                             |                           |
| El Cajon<br>La Mesa/Spring Valley   | 250<br>50                 | 7,691,675                      | 17,580                  | 0                         | 145,093<br>16,775        | 1.89%                     | 424,827                         | \$0.58                          | 21,384<br>45,289            | 21,384<br>45,289          |
| Santee/Lakeside                     | 155                       | 1,712,844<br>3,594,662         | 6,000<br>0              | 12,680                    | 10,775                   | 0.98%<br>2.81%            | 28,158<br>110,041               | \$0.75<br>\$0.68                | (99,659)                    | (99,659)                  |
| Unincorporated East County          | 5                         | 470,342                        | 0                       | 0                         | 0                        | 0.00%                     | 0                               | \$0.00                          | 0                           | 0                         |
| East County Total                   | 460                       | 13,469,523                     | 23,580                  | 12,680                    | 263,009                  | 1.95%                     | 563,026                         | \$0.60                          | (32,986)                    | (32,986)                  |
| Highway 78 Corridor                 |                           |                                |                         |                           |                          |                           |                                 |                                 |                             | '                         |
| Oceanside                           | 176                       | 4,575,007                      | 82,435                  | 466,446                   | 275,026                  | 6.01%                     | 372,117                         | \$0.51                          | (30,238)                    | (30,238)                  |
| San Marcos                          | 254                       | 7,452,982                      | 101,896                 | 20,000                    | 494,034                  | 6.63%                     | 551,748                         | \$0.57                          | (196,570)                   | (196,570)                 |
| Vista/Fallbrook                     | 264                       | 10,789,395                     | 206,979                 | 108,000                   | 663,107                  | 6.15%                     | 994,926                         | \$0.63                          | 60,726                      | 60,726                    |
| Highway 78 Corridor Total           | 694                       | 22,817,384                     | 391,310                 | 594,446                   | 1,432,167                | 6.28%                     | 1,918,791                       | \$0.60                          | (166,082)                   | (166,082)                 |
| I-15 Corridor                       |                           |                                |                         |                           |                          |                           |                                 |                                 |                             |                           |
| Carmel Mountain Ranch               | 10                        | 615,455                        | 71 100                  | 0                         | 54,605                   | 8.87%                     | 54,605                          | \$0.52                          | 0 (0.400)                   | (0.400)                   |
| Escondido<br>Poway                  | 223<br>149                | 4,722,944<br>6,113,315         | 71,100<br>23,808        | 0<br>61,359               | 216,262<br>463,687       | 4.58%<br>7.58%            | 393,027<br>691,283              | \$0.61<br>\$0.64                | (8,409)<br>138,830          | (8,409)<br>138,830        |
| Rancho Bernardo                     | 49                        | 4,107,426                      | 23,000                  | 01,339                    | 510,545                  | 12.43%                    | 950,494                         | \$0.04                          | 62,207                      | 62,207                    |
| Scripps Ranch                       | 20                        | 461,687                        | 0                       | 22,000                    | 46,425                   | 10.06%                    | 48,009                          | \$0.62                          | 8,000                       | 8,000                     |
| I-15 Corridor Total                 | 451                       | 16,020,827                     | 94,908                  | 83,359                    | 1,291,524                | 8.06%                     | 2,137,418                       | \$0.67                          | 200,628                     | 200,628                   |
| North City                          |                           | 1                              |                         |                           |                          |                           |                                 |                                 |                             |                           |
| Miramar                             | 335                       | 11,874,971                     | 0                       | 65,010                    | 689,385                  | 5.81%                     | 1,095,824                       | \$0.74                          | (76,429)                    | (76,429)                  |
| Sorrento Mesa                       | 85                        | 3,141,499                      | 0                       | 0                         | 133,788                  | 4.26%                     | 343,327                         | \$0.85                          | 40,712                      | 40,712                    |
| Sorrento Valley                     | 38                        | 956,672                        | 0                       | 0                         | 53,588                   | 5.60%                     | 53,588                          | \$1.00                          | (5,298)                     | (5,298)                   |
| North City Total                    | 458                       | 15,973,142                     | 0                       | 65,010                    | 876,761                  | 5.49%                     | 1,492,739                       | \$0.79                          | (41,015)                    | (41,015)                  |
| North County                        | l                         |                                |                         |                           |                          |                           |                                 | 1                               | I                           | 1                         |
| Carlsbad<br>North Beach Cities      | 177<br>4                  | 7,432,147<br>119,000           | 0<br>0                  | 218,392<br>0              | 768,567<br>6,000         | 10.34%<br>5.04%           | 968,951<br>6,000                | \$0.71<br>\$0.00                | 46,786<br>0                 | 46,786<br>0               |
| North County Total                  | 181                       | 7,551,147                      | 0                       | 218,392                   | 774,567                  | 10.26%                    | 974,951                         | \$0.71                          | 46,786                      | 46,786                    |
| South Bay                           |                           |                                |                         |                           |                          |                           |                                 |                                 |                             |                           |
| Chula Vista                         | 145                       | 5,092,677                      | 173,266                 | 0                         | 414,035                  | 8.13%                     | 702,343                         | \$0.52                          | 239,856                     | 239,856                   |
| National City                       | 61                        | 2,574,886                      | 0                       | 74,000                    | 114,101                  | 4.43%                     | 153,785                         | \$0.59                          | 8,264                       | 8,264                     |
| Otay Mesa                           | 167                       | 9,314,754                      | 259,040                 | 331,825                   | 1,045,494                | 11.22%                    | 1,636,301                       | \$0.53                          | 181,818                     | 181,818                   |
| San Ysidro                          | 46                        | 1,296,552                      | 0                       | 0                         | 70,039                   | 5.40%                     | 70,039                          | \$0.59                          | (17,576)                    | (17,576)                  |
| South Bay Total                     | 419                       | 18,278,869                     | 432,306                 | 405,825                   | 1,643,669                | 8.99%                     | 2,562,468                       | \$0.53                          | 412,362                     | 412,362                   |
| San Diego County Total              | 3,355                     | 118,090,033                    | 993,776                 | 1,379,712                 | 6,931,511                | 5.87%                     | 11,251,313                      | \$0.64                          | 653,889                     | 653,889                   |