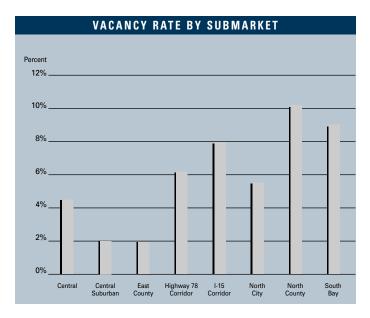

|                                     | INVENTORY                 |                                |                         |                           |                          | VA                        | CANCY &                         | ABSORPT                         | ABSORPTION                  |                           |
|-------------------------------------|---------------------------|--------------------------------|-------------------------|---------------------------|--------------------------|---------------------------|---------------------------------|---------------------------------|-----------------------------|---------------------------|
|                                     | Number<br>Of<br>Buildings | Net<br>Rentable<br>Square Feet | Square<br>Feet<br>U / C | Square<br>Feet<br>Planned | Square<br>Feet<br>Vacant | Vacancy<br>Rate<br>102004 | Total<br>Availability<br>102004 | Average<br>Asking<br>Lease Rate | Net<br>Absorption<br>102004 | Net<br>Absorption<br>2004 |
| Central                             |                           |                                |                         |                           |                          |                           |                                 | •                               |                             |                           |
| Downtown                            | 81                        | 3,406,295                      | 51,672                  | 0                         | 80,160                   | 2.35%                     | 98,160                          | \$0.63                          | 132,006                     | 132,006                   |
| East City                           | 85                        | 3,238,858                      | 0                       | 0                         | 226,750                  | 7.00%                     | 356,750                         | \$0.55                          | 16,305                      | 16,305                    |
| Central Total                       | 166                       | 6,645,153                      | 51,672                  | 0                         | 306,910                  | 4.62%                     | 454,910                         | \$0.57                          | 148,311                     | 148,311                   |
| Central Suburban                    |                           |                                |                         |                           |                          |                           |                                 |                                 |                             |                           |
| Airport/Sports Arena                | 101                       | 3,398,365                      | 0                       | 0                         | 102,246                  | 3.01%                     | 198,433                         | \$0.65                          | (5,436)                     | (5,436)                   |
| Kearny Mesa                         | 305                       | 9,745,574                      | 0                       | 0                         | 177,957                  | 1.83%                     | 877,304                         | \$0.86                          | 112,508                     | 112,508                   |
| Mission Gorge<br>Rose Canyon/Morena | 41<br>79                  | 1,109,402<br>3,080,647         | 0<br>0                  | 0                         | 15,700<br>47,001         | 1.42%<br>1.53%            | 24,272<br>47,001                | \$0.90<br>\$0.00                | (2,036)<br>(19,151)         | (2,036)<br>(19,151)       |
| <u> </u>                            | -                         |                                |                         | ·                         |                          |                           |                                 |                                 |                             |                           |
| Central Suburban Total              | 526                       | 17,333,988                     | 0                       | 0                         | 342,904                  | 1.98%                     | 1,147,010                       | \$0.81                          | 85,885                      | 85,885                    |
| East County                         |                           |                                | 47.70                   |                           |                          |                           |                                 | 40.00                           |                             |                           |
| El Cajon<br>La Mesa/Spring Valley   | 250<br>50                 | 7,691,675                      | 17,580                  | 0                         | 145,093<br>16,775        | 1.89%                     | 424,827                         | \$0.58                          | 21,384<br>45,289            | 21,384<br>45,289          |
| Santee/Lakeside                     | 155                       | 1,712,844<br>3,594,662         | 6,000<br>0              | 12,680                    | 10,775                   | 0.98%<br>2.81%            | 28,158<br>110,041               | \$0.75<br>\$0.68                | (99,659)                    | (99,659)                  |
| Unincorporated East County          | 5                         | 470,342                        | 0                       | 0                         | 0                        | 0.00%                     | 0                               | \$0.00                          | 0                           | 0                         |
| East County Total                   | 460                       | 13,469,523                     | 23,580                  | 12,680                    | 263,009                  | 1.95%                     | 563,026                         | \$0.60                          | (32,986)                    | (32,986)                  |
| Highway 78 Corridor                 |                           |                                |                         |                           |                          |                           |                                 |                                 |                             | '                         |
| Oceanside                           | 176                       | 4,575,007                      | 82,435                  | 466,446                   | 275,026                  | 6.01%                     | 372,117                         | \$0.51                          | (30,238)                    | (30,238)                  |
| San Marcos                          | 254                       | 7,452,982                      | 101,896                 | 20,000                    | 494,034                  | 6.63%                     | 551,748                         | \$0.57                          | (196,570)                   | (196,570)                 |
| Vista/Fallbrook                     | 264                       | 10,789,395                     | 206,979                 | 108,000                   | 663,107                  | 6.15%                     | 994,926                         | \$0.63                          | 60,726                      | 60,726                    |
| Highway 78 Corridor Total           | 694                       | 22,817,384                     | 391,310                 | 594,446                   | 1,432,167                | 6.28%                     | 1,918,791                       | \$0.60                          | (166,082)                   | (166,082)                 |
| I-15 Corridor                       |                           |                                |                         |                           |                          |                           |                                 |                                 |                             |                           |
| Carmel Mountain Ranch               | 10                        | 615,455                        | 71 100                  | 0                         | 54,605                   | 8.87%                     | 54,605                          | \$0.52                          | 0 (0.400)                   | (0.400)                   |
| Escondido<br>Poway                  | 223<br>149                | 4,722,944<br>6,113,315         | 71,100<br>23,808        | 0<br>61,359               | 216,262<br>463,687       | 4.58%<br>7.58%            | 393,027<br>691,283              | \$0.61<br>\$0.64                | (8,409)<br>138,830          | (8,409)<br>138,830        |
| Rancho Bernardo                     | 49                        | 4,107,426                      | 23,000                  | 01,339                    | 510,545                  | 12.43%                    | 950,494                         | \$0.04                          | 62,207                      | 62,207                    |
| Scripps Ranch                       | 20                        | 461,687                        | 0                       | 22,000                    | 46,425                   | 10.06%                    | 48,009                          | \$0.62                          | 8,000                       | 8,000                     |
| I-15 Corridor Total                 | 451                       | 16,020,827                     | 94,908                  | 83,359                    | 1,291,524                | 8.06%                     | 2,137,418                       | \$0.67                          | 200,628                     | 200,628                   |
| North City                          |                           | 1                              |                         |                           |                          |                           |                                 |                                 |                             |                           |
| Miramar                             | 335                       | 11,874,971                     | 0                       | 65,010                    | 689,385                  | 5.81%                     | 1,095,824                       | \$0.74                          | (76,429)                    | (76,429)                  |
| Sorrento Mesa                       | 85                        | 3,141,499                      | 0                       | 0                         | 133,788                  | 4.26%                     | 343,327                         | \$0.85                          | 40,712                      | 40,712                    |
| Sorrento Valley                     | 38                        | 956,672                        | 0                       | 0                         | 53,588                   | 5.60%                     | 53,588                          | \$1.00                          | (5,298)                     | (5,298)                   |
| North City Total                    | 458                       | 15,973,142                     | 0                       | 65,010                    | 876,761                  | 5.49%                     | 1,492,739                       | \$0.79                          | (41,015)                    | (41,015)                  |
| North County                        | l                         |                                |                         |                           |                          |                           |                                 | 1                               | I                           | 1                         |
| Carlsbad<br>North Beach Cities      | 177<br>4                  | 7,432,147<br>119,000           | 0<br>0                  | 218,392<br>0              | 768,567<br>6,000         | 10.34%<br>5.04%           | 968,951<br>6,000                | \$0.71<br>\$0.00                | 46,786<br>0                 | 46,786<br>0               |
| North County Total                  | 181                       | 7,551,147                      | 0                       | 218,392                   | 774,567                  | 10.26%                    | 974,951                         | \$0.71                          | 46,786                      | 46,786                    |
| South Bay                           |                           |                                |                         |                           |                          |                           |                                 |                                 |                             |                           |
| Chula Vista                         | 145                       | 5,092,677                      | 173,266                 | 0                         | 414,035                  | 8.13%                     | 702,343                         | \$0.52                          | 239,856                     | 239,856                   |
| National City                       | 61                        | 2,574,886                      | 0                       | 74,000                    | 114,101                  | 4.43%                     | 153,785                         | \$0.59                          | 8,264                       | 8,264                     |
| Otay Mesa                           | 167                       | 9,314,754                      | 259,040                 | 331,825                   | 1,045,494                | 11.22%                    | 1,636,301                       | \$0.53                          | 181,818                     | 181,818                   |
| San Ysidro                          | 46                        | 1,296,552                      | 0                       | 0                         | 70,039                   | 5.40%                     | 70,039                          | \$0.59                          | (17,576)                    | (17,576)                  |
| South Bay Total                     | 419                       | 18,278,869                     | 432,306                 | 405,825                   | 1,643,669                | 8.99%                     | 2,562,468                       | \$0.53                          | 412,362                     | 412,362                   |
| San Diego County Total              | 3,355                     | 118,090,033                    | 993,776                 | 1,379,712                 | 6,931,511                | 5.87%                     | 11,251,313                      | \$0.64                          | 653,889                     | 653,889                   |