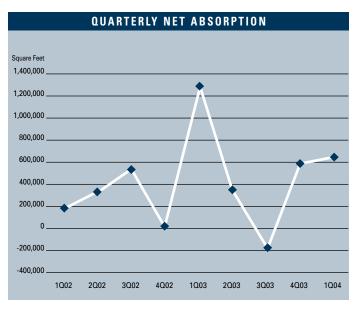

# MARKET HIGHLIGHTS

- Unemployment in the first quarter of 2004 in San Diego County is 4.1%, which is an increase of 0.1% since the fourth quarter of 2003 and down from the 4.4% we saw a year ago.
- According to Los Angeles County Economic Development Corporation it is estimated that San Diego County added 11,000 new non-farm jobs in 2003, and they are forecasting 21,700 new jobs in 2004. They are also forecasting a 2.6% increase in total personal income for 2004, the second highest level in greater Southern California.
- Currently there is 993,776 square feet of Industrial construction underway, and total construction is up by almost 10% compared to a year ago.
- Planned Industrial construction in San Diego County is down compared to last year.
  Currently there is 1,379,712 square feet of Industrial space on the slate as being planned, compared to last year's figure of 2,065,919.
- The Industrial vacancy rate is checking in at 5.87%, which is down from the 6.22% rate during the fourth quarter of 2003. This lack of supply is creating a lot of constrained demand for Industrial space in the San Diego County area.
- Rental rates are expected to remain somewhat flat and we should see rent concessions lessening during 2004 as the economy improves.
- Industrial absorption checked in at 653,889 square feet of positive net absorption during first quarter of 2004, giving the San Diego Industrial Market a great start for 2004.

#### INDUSTRIAL MARKET STATISTICS

|                      | 102004    | 402003    | 102003    | % CHANGE VS. 1003 |
|----------------------|-----------|-----------|-----------|-------------------|
| Under Construction   | 993,776   | 523,612   | 907,007   | 9.57%             |
| Planned Construction | 1,379,712 | 1,624,607 | 2,065,919 | -33.22%           |
| Vacancy              | 5.87%     | 6.22%     | 5.80%     | 1.21%             |
| Availability         | 9.53%     | 8.85%     | 6.59%     | 44.61%            |
| Pricing              | \$0.64    | \$0.65    | \$0.67    | -4.48%            |
| Net Absorption       | 653,889   | 600,724   | 1,287,748 | -49.22%           |