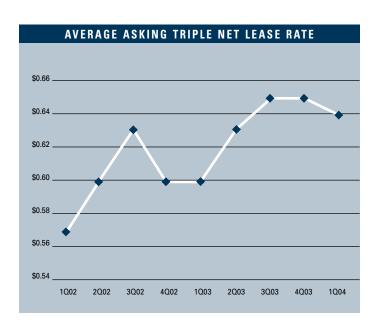

# MARKET HIGHLIGHTS

- Unemployment in the first quarter of 2004 in San Diego County is 4.1%, which is an increase of 0.1% since the fourth quarter of 2003 and down from the 4.4% we saw a year ago.
- According to Los Angeles County Economic Development Corporation it is estimated that San Diego County added 11,000 new non-farm jobs in 2003, and they are forecasting 21,700 new jobs in 2004. They are also forecasting a 2.6% increase in total personal income for 2004, the second highest level in greater Southern California.
- Currently there is 993,776 square feet of Industrial construction underway, and total construction is up by almost 10% compared to a year ago.
- Planned Industrial construction in San Diego County is down compared to last year.
  Currently there is 1,379,712 square feet of Industrial space on the slate as being planned, compared to last year's figure of 2,065,919.
- The Industrial vacancy rate is checking in at 5.87%, which is down from the 6.22% rate during the fourth quarter of 2003. This lack of supply is creating a lot of constrained demand for Industrial space in the San Diego County area.
- Rental rates are expected to remain somewhat flat and we should see rent concessions lessening during 2004 as the economy improves.
- Industrial absorption checked in at 653,889 square feet of positive net absorption during first quarter of 2004, giving the San Diego Industrial Market a great start for 2004.

#### INDUSTRIAL MARKET STATISTICS

|                      | 102004    | 402003    | 102003    | % CHANGE VS. 1003 |
|----------------------|-----------|-----------|-----------|-------------------|
| Under Construction   | 993,776   | 523,612   | 907,007   | 9.57%             |
| Planned Construction | 1,379,712 | 1,624,607 | 2,065,919 | -33.22%           |
| Vacancy              | 5.87%     | 6.22%     | 5.80%     | 1.21%             |
| Availability         | 9.53%     | 8.85%     | 6.59%     | 44.61%            |
| Pricing              | \$0.64    | \$0.65    | \$0.67    | -4.48%            |
| Net Absorption       | 653,889   | 600,724   | 1,287,748 | -49.22%           |