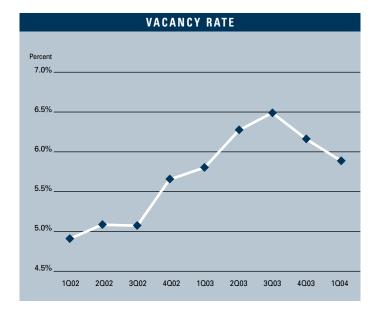

# MARKET HIGHLIGHTS

- Unemployment in the first quarter of 2004 in San Diego County is 4.1%, which is an increase of 0.1% since the fourth quarter of 2003 and down from the 4.4% we saw a year ago.
- According to Los Angeles County Economic Development Corporation it is estimated that San Diego County added 11,000 new non-farm jobs in 2003, and they are forecasting 21,700 new jobs in 2004. They are also forecasting a 2.6% increase in total personal income for 2004, the second highest level in greater Southern California.
- Currently there is 993,776 square feet of Industrial construction underway, and total construction is up by almost 10% compared to a year ago.
- Planned Industrial construction in San Diego County is down compared to last year.
  Currently there is 1,379,712 square feet of Industrial space on the slate as being planned, compared to last year's figure of 2,065,919.
- The Industrial vacancy rate is checking in at 5.87%, which is down from the 6.22% rate during the fourth quarter of 2003. This lack of supply is creating a lot of constrained demand for Industrial space in the San Diego County area.
- Rental rates are expected to remain somewhat flat and we should see rent concessions lessening during 2004 as the economy improves.
- Industrial absorption checked in at 653,889 square feet of positive net absorption during first quarter of 2004, giving the San Diego Industrial Market a great start for 2004.

#### INDUSTRIAL MARKET STATISTICS

|                      | 102004    | 402003    | 102003    | % CHANGE VS. 1003 |
|----------------------|-----------|-----------|-----------|-------------------|
| Under Construction   | 993,776   | 523,612   | 907,007   | 9.57%             |
| Planned Construction | 1,379,712 | 1,624,607 | 2,065,919 | -33.22%           |
| Vacancy              | 5.87%     | 6.22%     | 5.80%     | 1.21%             |
| Availability         | 9.53%     | 8.85%     | 6.59%     | 44.61%            |
| Pricing              | \$0.64    | \$0.65    | \$0.67    | -4.48%            |
| Net Absorption       | 653,889   | 600,724   | 1,287,748 | -49.22%           |