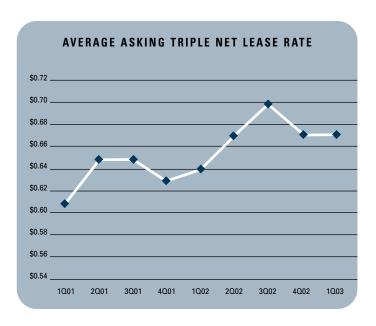

# Report

- Unemployment in the first quarter of 2003 in San Diego County is 4.4%, which is an increase of 0.3% since the fourth quarter of 2002 and up from the 3.8% we saw a year ago.
- According to The Greater San Diego Commerce Economic Research Bureau, it is estimated that San Diego County added 25,000 new jobs in 2002, and is forecasting 23,000 new jobs to be added to the county in 2003.
- Currently there is 907,007 square feet of Industrial construction underway, and total construction is down about 25% from a year ago.
- Planned Industrial construction in San Diego County is down compared to last year. Currently there is 2,065,919 square feet of Industrial space on the slate as being planned, compared to last year's figure of 2,453,673.
- The Industrial vacancy rate is checking in at 5.80%, which is up from the 5.67% rate during the fourth quarter of 2002. This lack of supply is creating a lot of constrained demand for Industrial space in the San Diego County area, and would explain the 4.69% increase in rental rates since the first guarter of 2002.
- Industrial absorption checked in at 1,287,748 square feet of positive net absorption during first quarter of 2003. This is up over 700% when compared to last year.

| INDUSTRIAL MARKET STATISTICS |           |           |           |                   |  |  |  |  |  |  |  |
|------------------------------|-----------|-----------|-----------|-------------------|--|--|--|--|--|--|--|
|                              | 102003    | 402002    | 102002    | % CHANGE VS. 1002 |  |  |  |  |  |  |  |
| Under Construction           | 907,007   | 1,025,442 | 1,202,384 | -24.57%           |  |  |  |  |  |  |  |
| Planned Construction         | 2,065,919 | 2,335,810 | 2,453,673 | -15.80%           |  |  |  |  |  |  |  |
| Vacancy                      | 5.80%     | 5.67%     | 4.95%     | 17.17%            |  |  |  |  |  |  |  |
| Availability                 | 6.59%     | 6.55%     | 6.32%     | 4.27%             |  |  |  |  |  |  |  |
| Pricing                      | \$0.67    | \$0.67    | \$0.64    | 4.69%             |  |  |  |  |  |  |  |
| Net Absorption               | 1,287,748 | 28,416    | 153,815   | 737.21%           |  |  |  |  |  |  |  |