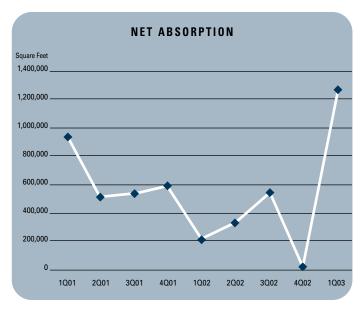

# Report

- Unemployment in the first quarter of 2003 in San Diego County is 4.4%, which is an increase of 0.3% since the fourth quarter of 2002 and up from the 3.8% we saw a year ago.
- According to The Greater San Diego Commerce Economic Research Bureau, it is estimated that San Diego County added 25,000 new jobs in 2002, and is forecasting 23,000 new jobs to be added to the county in 2003.
- Currently there is 907,007 square feet of Industrial construction underway, and total construction is down about 25% from a year ago.
- Planned Industrial construction in San Diego County is down compared to last year. Currently there is 2,065,919 square feet of Industrial space on the slate as being planned, compared to last year's figure of 2,453,673.
- The Industrial vacancy rate is checking in at 5.80%, which is up from the 5.67% rate during the fourth quarter of 2002. This lack of supply is creating a lot of constrained demand for Industrial space in the San Diego County area, and would explain the 4.69% increase in rental rates since the first guarter of 2002.
- Industrial absorption checked in at 1,287,748 square feet of positive net absorption during first quarter of 2003. This is up over 700% when compared to last year.

| INDUSTRIAL MARKET STATISTICS |           |           |           |                   |  |  |  |  |  |  |  |
|------------------------------|-----------|-----------|-----------|-------------------|--|--|--|--|--|--|--|
|                              | 102003    | 402002    | 102002    | % CHANGE VS. 1002 |  |  |  |  |  |  |  |
| Under Construction           | 907,007   | 1,025,442 | 1,202,384 | -24.57%           |  |  |  |  |  |  |  |
| Planned Construction         | 2,065,919 | 2,335,810 | 2,453,673 | -15.80%           |  |  |  |  |  |  |  |
| Vacancy                      | 5.80%     | 5.67%     | 4.95%     | 17.17%            |  |  |  |  |  |  |  |
| Availability                 | 6.59%     | 6.55%     | 6.32%     | 4.27%             |  |  |  |  |  |  |  |
| Pricing                      | \$0.67    | \$0.67    | \$0.64    | 4.69%             |  |  |  |  |  |  |  |
| Net Absorption               | 1,287,748 | 28,416    | 153,815   | 737.21%           |  |  |  |  |  |  |  |