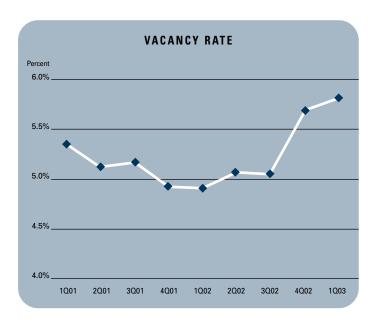

# Report

- Unemployment in the first quarter of 2003 in San Diego County is 4.4%, which is an increase of 0.3% since the fourth quarter of 2002 and up from the 3.8% we saw a year ago.
- According to The Greater San Diego Commerce Economic Research Bureau, it is estimated that San Diego County added 25,000 new jobs in 2002, and is forecasting 23,000 new jobs to be added to the county in 2003.
- Currently there is 907,007 square feet of Industrial construction underway, and total construction is down about 25% from a year ago.
- Planned Industrial construction in San Diego County is down compared to last year. Currently there is 2,065,919 square feet of Industrial space on the slate as being planned, compared to last year's figure of 2,453,673.
- The Industrial vacancy rate is checking in at 5.80%, which is up from the 5.67% rate during the fourth quarter of 2002. This lack of supply is creating a lot of constrained demand for Industrial space in the San Diego County area, and would explain the 4.69% increase in rental rates since the first guarter of 2002.
- Industrial absorption checked in at 1,287,748 square feet of positive net absorption during first quarter of 2003. This is up over 700% when compared to last year.

| INDUSTRIAL MARKET STATISTICS |           |           |           |                   |  |  |  |  |  |  |  |
|------------------------------|-----------|-----------|-----------|-------------------|--|--|--|--|--|--|--|
|                              | 102003    | 402002    | 102002    | % CHANGE VS. 1002 |  |  |  |  |  |  |  |
| Under Construction           | 907,007   | 1,025,442 | 1,202,384 | -24.57%           |  |  |  |  |  |  |  |
| Planned Construction         | 2,065,919 | 2,335,810 | 2,453,673 | -15.80%           |  |  |  |  |  |  |  |
| Vacancy                      | 5.80%     | 5.67%     | 4.95%     | 17.17%            |  |  |  |  |  |  |  |
| Availability                 | 6.59%     | 6.55%     | 6.32%     | 4.27%             |  |  |  |  |  |  |  |
| Pricing                      | \$0.67    | \$0.67    | \$0.64    | 4.69%             |  |  |  |  |  |  |  |
| Net Absorption               | 1,287,748 | 28,416    | 153,815   | 737.21%           |  |  |  |  |  |  |  |