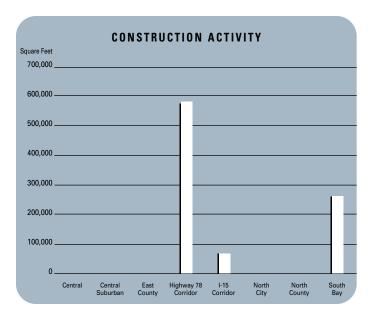

# Report

- Unemployment in the first quarter of 2003 in San Diego County is 4.4%, which is an increase of 0.3% since the fourth quarter of 2002 and up from the 3.8% we saw a year ago.
- According to The Greater San Diego Commerce Economic Research Bureau, it is estimated that San Diego County added 25,000 new jobs in 2002, and is forecasting 23,000 new jobs to be added to the county in 2003.
- Currently there is 907,007 square feet of Industrial construction underway, and total construction is down about 25% from a year ago.
- Planned Industrial construction in San Diego County is down compared to last year. Currently there is 2,065,919 square feet of Industrial space on the slate as being planned, compared to last year's figure of 2,453,673.
- The Industrial vacancy rate is checking in at 5.80%, which is up from the 5.67% rate during the fourth quarter of 2002. This lack of supply is creating a lot of constrained demand for Industrial space in the San Diego County area, and would explain the 4.69% increase in rental rates since the first guarter of 2002.
- Industrial absorption checked in at 1,287,748 square feet of positive net absorption during first quarter of 2003. This is up over 700% when compared to last year.

| INDUSTRIAL MARKET STATISTICS |           |           |           |                   |  |  |  |  |  |  |  |
|------------------------------|-----------|-----------|-----------|-------------------|--|--|--|--|--|--|--|
|                              | 102003    | 402002    | 102002    | % CHANGE VS. 1002 |  |  |  |  |  |  |  |
| Under Construction           | 907,007   | 1,025,442 | 1,202,384 | -24.57%           |  |  |  |  |  |  |  |
| Planned Construction         | 2,065,919 | 2,335,810 | 2,453,673 | -15.80%           |  |  |  |  |  |  |  |
| Vacancy                      | 5.80%     | 5.67%     | 4.95%     | 17.17%            |  |  |  |  |  |  |  |
| Availability                 | 6.59%     | 6.55%     | 6.32%     | 4.27%             |  |  |  |  |  |  |  |
| Pricing                      | \$0.67    | \$0.67    | \$0.64    | 4.69%             |  |  |  |  |  |  |  |
| Net Absorption               | 1,287,748 | 28,416    | 153,815   | 737.21%           |  |  |  |  |  |  |  |

|                                          |                           | INVEN                          | TORY                    |                           | VACANCY & ABSORPTION     |                           |                                  |                                 |                             |                           |  |
|------------------------------------------|---------------------------|--------------------------------|-------------------------|---------------------------|--------------------------|---------------------------|----------------------------------|---------------------------------|-----------------------------|---------------------------|--|
|                                          | Number<br>Of<br>Buildings | Net<br>Rentable<br>Square Feet | Square<br>Feet<br>U / C | Square<br>Feet<br>Planned | Square<br>Feet<br>Vacant | Vacancy<br>Rate<br>102003 | Vacancy<br>with Sublet<br>102003 | Average<br>Asking<br>Lease Rate | Net<br>Absorption<br>102003 | Net<br>Absorption<br>2002 |  |
| Central                                  |                           |                                |                         |                           |                          |                           |                                  |                                 |                             |                           |  |
| Downtown                                 | 242                       | 9,004,124                      | 0                       | 0                         | 236,681                  | 2.63%                     | 2.63%                            | \$0.62                          | (15,722)                    | (77,539)                  |  |
| East City                                | 48                        | 1,493,913                      | 0                       | 42,000                    | 0                        | 0.00%                     | 0.00%                            | \$0.69                          | 13,334                      | 23,386                    |  |
| Central Total                            | 290                       | 10,498,037                     | 0                       | 42,000                    | 236,681                  | 2.25%                     | 2.25%                            | \$0.64                          | (2,388)                     | (54,153)                  |  |
| Central Suburban                         |                           |                                |                         |                           |                          |                           |                                  |                                 |                             |                           |  |
| Airport/Sports Arena                     | 74                        | 1,711,724                      | 0                       | 0                         | 81,355                   | 4.75%                     | 4.75%                            | \$0.98                          | (3,255)                     | (37,250)                  |  |
| Kearny Mesa                              | 384                       | 11,870,185                     | 0                       | 78,325                    | 318,959                  | 2.69%                     | 3.11%                            | \$0.88                          | 33,459                      | 82,233                    |  |
| Mission Gorge<br>Rose Canyon/Morena      | 56<br>91                  | 1,725,843<br>2,585,938         | 0<br>0                  | 0                         | 72,954<br>46,470         | 4.23%<br>1.80%            | 5.04%<br>1.80%                   | \$0.63<br>\$0.00                | (161)<br>(19,627)           | 57,370<br>29,828          |  |
| <u> </u>                                 | -                         |                                |                         | -                         |                          |                           |                                  |                                 |                             |                           |  |
| Central Suburban Total                   | 605                       | 17,893,690                     | 0                       | 78,325                    | 519,738                  | 2.90%                     | 3.26%                            | \$0.84                          | 10,416                      | 132,181                   |  |
| East County                              |                           |                                |                         |                           |                          | /                         |                                  | 4                               |                             |                           |  |
| El Cajon                                 | 221                       | 6,912,193                      | 0                       | 12,000                    | 20,840                   | 0.30%                     | 2.21%                            | \$0.00                          | 33,398                      | 77,527                    |  |
| La Mesa/Spring Valley<br>Santee/Lakeside | 52<br>116                 | 1,446,248<br>3,076,940         | 0                       | 0<br>12,680               | 183,885<br>19,110        | 12.71%<br>0.62%           | 12.71%<br>0.62%                  | \$0.52<br>\$0.65                | (1,666)<br>(9,235)          | (214,214)<br>18,446       |  |
|                                          |                           |                                |                         |                           |                          |                           |                                  | ·                               |                             |                           |  |
| East County Total                        | 389                       | 11,435,381                     | 0                       | 24,680                    | 223,835                  | 1.96%                     | 3.11%                            | \$0.52                          | 22,497                      | (118,241)                 |  |
| Highway 78 Corridor                      | 404                       | 5.005.050                      | 07.000                  | 000 000                   | 224.040                  | 5.040/                    | F 400/                           | 40.50                           | 47.044                      | 55.470                    |  |
| Oceanside                                | 194                       | 5,025,256                      | 37,063                  | 326,800                   | 261,848                  | 5.21%                     | 5.49%                            | \$0.56                          | 17,844                      | 55,479                    |  |
| San Marcos<br>Vista/Fallbrook            | 224<br>224                | 5,875,628<br>8,382,661         | 42,413<br>497,550       | 0<br>566,261              | 327,827<br>674,827       | 5.58%<br>8.05%            | 5.68%<br>10.19%                  | \$0.55<br>\$0.60                | 27,179<br>206,497           | 196,663<br>348,227        |  |
| ·                                        |                           |                                |                         | ·                         |                          |                           |                                  | ·                               | ŕ                           |                           |  |
| Highway 78 Corridor Total                | 642                       | 19,283,545                     | 577,026                 | 893,061                   | 1,264,502                | 6.56%                     | 7.59%                            | \$0.58                          | 251,520                     | 600,369                   |  |
| l-15 Corridor                            |                           |                                |                         |                           |                          |                           |                                  |                                 |                             |                           |  |
| Escondido                                | 236                       | 4,804,535                      | 35,548                  | 0                         | 250,743                  | 5.22%                     | 5.31%                            | \$0.78                          | 86,737                      | 122,791                   |  |
| Poway/Rancho Penasquitos                 | 143                       | 6,251,636                      | 36,461                  | 77,872                    | 376,598                  | 6.02%                     | 8.86%                            | \$0.85                          | 71,347                      | (103,956)                 |  |
| Rancho Bernardo<br>Scripps Ranch         | 69<br>40                  | 5,532,173<br>1,017,957         | 0                       | 0                         | 838,108<br>38,224        | 15.15%<br>3.75%           | 15.15%<br>5.02%                  | \$0.81<br>\$0.80                | 9,582<br>(3,553)            | (343,355)<br>(34,671)     |  |
|                                          |                           |                                |                         | -                         |                          |                           |                                  | ·                               |                             |                           |  |
| -15 Corridor Total                       | 488                       | 17,606,301                     | 72,009                  | 77,872                    | 1,503,673                | 8.54%                     | 9.65%                            | \$0.82                          | 164,113                     | (359,191)                 |  |
| North City                               | _                         |                                |                         | _                         |                          |                           |                                  |                                 | _                           |                           |  |
| La Jolla<br>Miramar                      | 3                         | 291,254                        | 0                       | E2 000                    | 667.025                  | 0.00%<br>5.10%            | 0.00%<br>5.62%                   | \$0.00<br>\$0.64                | 127.060                     | 12 126                    |  |
| Miramar<br>Sorrento Mesa                 | 391<br>97                 | 13,087,509<br>4,829,143        | 0                       | 52,000<br>0               | 667,025<br>256,629       | 5.10%                     | 5.80%                            | \$0.64<br>\$1.04                | 127,968<br>44,452           | 13,136<br>(89,555)        |  |
| Sorrento Valley                          | 74                        | 1,712,731                      | 0                       | 0                         | 98,898                   | 5.77%                     | 5.77%                            | \$1.04                          | 23,838                      | (26,081)                  |  |
| UTC Center                               | 6                         | 374,794                        | 0                       | 0                         | 0                        | 0.00%                     | 0.00%                            | \$0.00                          | 68,000                      | 0                         |  |
| North City Total                         | 571                       | 20,295,431                     | 0                       | 52,000                    | 1,022,552                | 5.04%                     | 5.49%                            | \$0.80                          | 264,258                     | (102,500)                 |  |
| North County                             |                           |                                |                         |                           |                          |                           |                                  |                                 |                             | '                         |  |
| Carlsbad                                 | 226                       | 8,765,113                      | 0                       | 436,081                   | 801,919                  | 9.15%                     | 11.53%                           | \$0.63                          | 85,421                      | 70,739                    |  |
| North Beach Cities                       | 10                        | 490,579                        | 0                       | 0                         | 17,500                   | 3.57%                     | 3.57%                            | \$0.00                          | 3,026                       | 0                         |  |
| North County Total                       | 236                       | 9,255,692                      | 0                       | 436,081                   | 819,419                  | 8.85%                     | 11.11%                           | \$0.63                          | 88,447                      | 70,739                    |  |
| South Bay                                |                           |                                |                         |                           |                          |                           |                                  |                                 |                             |                           |  |
| Chula Vista                              | 181                       | 8,394,887                      | 0                       | 202,862                   | 315,046                  | 3.75%                     | 3.86%                            | \$0.61                          | (41,250)                    | 71,679                    |  |
| National City                            | 79                        | 3,118,701                      | 0                       | 0                         | 131,398                  | 4.21%                     | 4.21%                            | \$0.56                          | (2,968)                     | (60,516)                  |  |
| Otay Mesa                                | 162                       | 9,140,283                      | 257,972                 | 259,038                   | 1,379,843                | 15.10%                    | 16.23%                           | \$0.50                          | 529,203                     | 548,501                   |  |
| San Ysidro                               | 45                        | 1,615,006                      | 0                       | 0                         | 44,500                   | 2.76%                     | 2.76%                            | \$0.67                          | 3,900                       | (14,848)                  |  |
| South Bay Total                          | 467                       | 22,268,877                     | 257,972                 | 461,900                   | 1,870,787                | 8.40%                     | 8.91%                            | \$0.52                          | 488,885                     | 544,816                   |  |
| San Diego County Total                   | 3,688                     | 128,536,954                    | 907,007                 | 2,065,919                 | 7,461,187                | 5.80%                     | 6.59%                            | \$0.67                          | 1,287,748                   | 714,02                    |  |