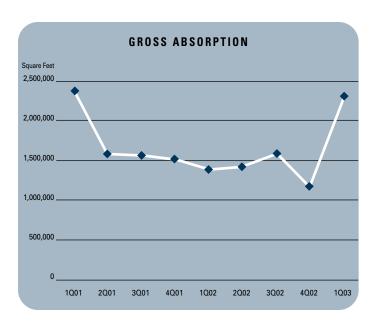

# Report

- Unemployment in the first quarter of 2003 in San Diego County is 4.4%, which is an increase of 0.3% since the fourth quarter of 2002 and up from the 3.8% we saw a year ago.
- According to The Greater San Diego Commerce Economic Research Bureau, it is estimated that San Diego County added 25,000 new jobs in 2002, and is forecasting 23,000 new jobs to be added to the county in 2003.
- Currently there is 907,007 square feet of Industrial construction underway, and total construction is down about 25% from a year ago.
- Planned Industrial construction in San Diego County is down compared to last year. Currently there is 2,065,919 square feet of Industrial space on the slate as being planned, compared to last year's figure of 2,453,673.
- The Industrial vacancy rate is checking in at 5.80%, which is up from the 5.67% rate during the fourth quarter of 2002. This lack of supply is creating a lot of constrained demand for Industrial space in the San Diego County area, and would explain the 4.69% increase in rental rates since the first guarter of 2002.
- Industrial absorption checked in at 1,287,748 square feet of positive net absorption during first quarter of 2003. This is up over 700% when compared to last year.