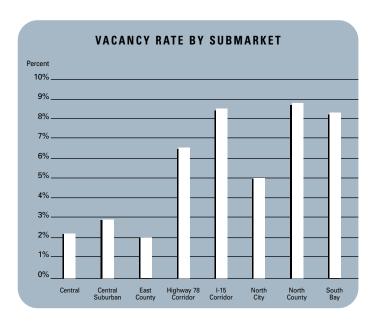

|                                          |                           | INVEN                          | TORY                    |                           | VACANCY & ABSORPTION     |                           |                                  |                                 |                             |                           |  |
|------------------------------------------|---------------------------|--------------------------------|-------------------------|---------------------------|--------------------------|---------------------------|----------------------------------|---------------------------------|-----------------------------|---------------------------|--|
|                                          | Number<br>Of<br>Buildings | Net<br>Rentable<br>Square Feet | Square<br>Feet<br>U / C | Square<br>Feet<br>Planned | Square<br>Feet<br>Vacant | Vacancy<br>Rate<br>102003 | Vacancy<br>with Sublet<br>102003 | Average<br>Asking<br>Lease Rate | Net<br>Absorption<br>102003 | Net<br>Absorption<br>2002 |  |
| Central                                  |                           |                                |                         |                           |                          |                           |                                  |                                 |                             |                           |  |
| Downtown                                 | 242                       | 9,004,124                      | 0                       | 0                         | 236,681                  | 2.63%                     | 2.63%                            | \$0.62                          | (15,722)                    | (77,539)                  |  |
| East City                                | 48                        | 1,493,913                      | 0                       | 42,000                    | 0                        | 0.00%                     | 0.00%                            | \$0.69                          | 13,334                      | 23,386                    |  |
| Central Total                            | 290                       | 10,498,037                     | 0                       | 42,000                    | 236,681                  | 2.25%                     | 2.25%                            | \$0.64                          | (2,388)                     | (54,153)                  |  |
| Central Suburban                         |                           |                                |                         |                           |                          |                           |                                  |                                 |                             |                           |  |
| Airport/Sports Arena                     | 74                        | 1,711,724                      | 0                       | 0                         | 81,355                   | 4.75%                     | 4.75%                            | \$0.98                          | (3,255)                     | (37,250)                  |  |
| Kearny Mesa                              | 384                       | 11,870,185                     | 0                       | 78,325                    | 318,959                  | 2.69%                     | 3.11%                            | \$0.88                          | 33,459                      | 82,233                    |  |
| Mission Gorge<br>Rose Canyon/Morena      | 56<br>91                  | 1,725,843<br>2,585,938         | 0<br>0                  | 0                         | 72,954<br>46,470         | 4.23%<br>1.80%            | 5.04%<br>1.80%                   | \$0.63<br>\$0.00                | (161)<br>(19,627)           | 57,370<br>29,828          |  |
| <u> </u>                                 | -                         |                                |                         | -                         |                          |                           |                                  |                                 |                             |                           |  |
| Central Suburban Total                   | 605                       | 17,893,690                     | 0                       | 78,325                    | 519,738                  | 2.90%                     | 3.26%                            | \$0.84                          | 10,416                      | 132,181                   |  |
| East County                              |                           |                                |                         |                           |                          | /                         |                                  | 4                               |                             |                           |  |
| El Cajon                                 | 221                       | 6,912,193                      | 0                       | 12,000                    | 20,840                   | 0.30%                     | 2.21%                            | \$0.00                          | 33,398                      | 77,527                    |  |
| La Mesa/Spring Valley<br>Santee/Lakeside | 52<br>116                 | 1,446,248<br>3,076,940         | 0                       | 0<br>12,680               | 183,885<br>19,110        | 12.71%<br>0.62%           | 12.71%<br>0.62%                  | \$0.52<br>\$0.65                | (1,666)<br>(9,235)          | (214,214)<br>18,446       |  |
|                                          |                           |                                |                         |                           |                          |                           |                                  | ·                               |                             |                           |  |
| East County Total                        | 389                       | 11,435,381                     | 0                       | 24,680                    | 223,835                  | 1.96%                     | 3.11%                            | \$0.52                          | 22,497                      | (118,241)                 |  |
| Highway 78 Corridor                      | 404                       | 5.005.050                      | 07.000                  | 000 000                   | 224.040                  | 5.040/                    | F 400/                           | 40.50                           | 47.044                      | 55.470                    |  |
| Oceanside                                | 194                       | 5,025,256                      | 37,063                  | 326,800                   | 261,848                  | 5.21%                     | 5.49%                            | \$0.56                          | 17,844                      | 55,479                    |  |
| San Marcos<br>Vista/Fallbrook            | 224<br>224                | 5,875,628<br>8,382,661         | 42,413<br>497,550       | 0<br>566,261              | 327,827<br>674,827       | 5.58%<br>8.05%            | 5.68%<br>10.19%                  | \$0.55<br>\$0.60                | 27,179<br>206,497           | 196,663<br>348,227        |  |
| ·                                        |                           |                                |                         | ·                         |                          |                           |                                  | ·                               | ŕ                           |                           |  |
| Highway 78 Corridor Total                | 642                       | 19,283,545                     | 577,026                 | 893,061                   | 1,264,502                | 6.56%                     | 7.59%                            | \$0.58                          | 251,520                     | 600,369                   |  |
| l-15 Corridor                            |                           |                                |                         |                           |                          |                           |                                  |                                 |                             |                           |  |
| Escondido                                | 236                       | 4,804,535                      | 35,548                  | 0                         | 250,743                  | 5.22%                     | 5.31%                            | \$0.78                          | 86,737                      | 122,791                   |  |
| Poway/Rancho Penasquitos                 | 143                       | 6,251,636                      | 36,461                  | 77,872                    | 376,598                  | 6.02%                     | 8.86%                            | \$0.85                          | 71,347                      | (103,956)                 |  |
| Rancho Bernardo<br>Scripps Ranch         | 69<br>40                  | 5,532,173<br>1,017,957         | 0                       | 0                         | 838,108<br>38,224        | 15.15%<br>3.75%           | 15.15%<br>5.02%                  | \$0.81<br>\$0.80                | 9,582<br>(3,553)            | (343,355)<br>(34,671)     |  |
|                                          |                           |                                |                         | -                         |                          |                           |                                  | ·                               |                             |                           |  |
| -15 Corridor Total                       | 488                       | 17,606,301                     | 72,009                  | 77,872                    | 1,503,673                | 8.54%                     | 9.65%                            | \$0.82                          | 164,113                     | (359,191)                 |  |
| North City                               | _                         |                                |                         | _                         |                          |                           |                                  |                                 | _                           |                           |  |
| La Jolla<br>Miramar                      | 3                         | 291,254                        | 0                       | E2 000                    | 667.025                  | 0.00%<br>5.10%            | 0.00%<br>5.62%                   | \$0.00<br>\$0.64                | 127.060                     | 12 126                    |  |
| Miramar<br>Sorrento Mesa                 | 391<br>97                 | 13,087,509<br>4,829,143        | 0                       | 52,000<br>0               | 667,025<br>256,629       | 5.10%                     | 5.80%                            | \$0.64<br>\$1.04                | 127,968<br>44,452           | 13,136<br>(89,555)        |  |
| Sorrento Valley                          | 74                        | 1,712,731                      | 0                       | 0                         | 98,898                   | 5.77%                     | 5.77%                            | \$1.04                          | 23,838                      | (26,081)                  |  |
| UTC Center                               | 6                         | 374,794                        | 0                       | 0                         | 0                        | 0.00%                     | 0.00%                            | \$0.00                          | 68,000                      | 0                         |  |
| North City Total                         | 571                       | 20,295,431                     | 0                       | 52,000                    | 1,022,552                | 5.04%                     | 5.49%                            | \$0.80                          | 264,258                     | (102,500)                 |  |
| North County                             |                           |                                |                         |                           |                          |                           |                                  |                                 |                             | '                         |  |
| Carlsbad                                 | 226                       | 8,765,113                      | 0                       | 436,081                   | 801,919                  | 9.15%                     | 11.53%                           | \$0.63                          | 85,421                      | 70,739                    |  |
| North Beach Cities                       | 10                        | 490,579                        | 0                       | 0                         | 17,500                   | 3.57%                     | 3.57%                            | \$0.00                          | 3,026                       | 0                         |  |
| North County Total                       | 236                       | 9,255,692                      | 0                       | 436,081                   | 819,419                  | 8.85%                     | 11.11%                           | \$0.63                          | 88,447                      | 70,739                    |  |
| South Bay                                |                           |                                |                         |                           |                          |                           |                                  |                                 |                             |                           |  |
| Chula Vista                              | 181                       | 8,394,887                      | 0                       | 202,862                   | 315,046                  | 3.75%                     | 3.86%                            | \$0.61                          | (41,250)                    | 71,679                    |  |
| National City                            | 79                        | 3,118,701                      | 0                       | 0                         | 131,398                  | 4.21%                     | 4.21%                            | \$0.56                          | (2,968)                     | (60,516)                  |  |
| Otay Mesa                                | 162                       | 9,140,283                      | 257,972                 | 259,038                   | 1,379,843                | 15.10%                    | 16.23%                           | \$0.50                          | 529,203                     | 548,501                   |  |
| San Ysidro                               | 45                        | 1,615,006                      | 0                       | 0                         | 44,500                   | 2.76%                     | 2.76%                            | \$0.67                          | 3,900                       | (14,848)                  |  |
| South Bay Total                          | 467                       | 22,268,877                     | 257,972                 | 461,900                   | 1,870,787                | 8.40%                     | 8.91%                            | \$0.52                          | 488,885                     | 544,816                   |  |
| San Diego County Total                   | 3,688                     | 128,536,954                    | 907,007                 | 2,065,919                 | 7,461,187                | 5.80%                     | 6.59%                            | \$0.67                          | 1,287,748                   | 714,02                    |  |