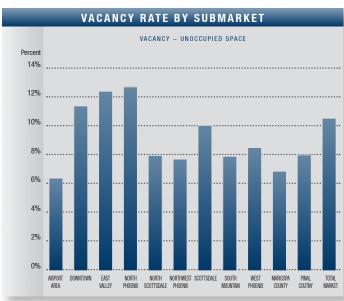

# Market Highlights

- Encouraging Numbers The Phoenix retail market
  continued on the path towards recovery and growth in
  the third quarter of 2013. Both vacancy and availability
  continued to decrease, exhibiting the lowest rates since
  the first quarter of 2009. The Phoenix market also posted
  nearly 1.4 million square feet of positive absorption in the
  third quarter, making it the tenth consecutive quarter of the
  positive streak. While these are encouraging indications,
  continued stability and job growth will needed in coming
  quarters to further recovery.
- Construction There was 208,397 square feet of retail construction underway at the end of third quarter 2013.
   The Phoenix retail market delivered 1.23 million square feet of retail space in 2013 so far, the most since the first quarter of 2009 but still low compared to historical averages. The overall lack of new construction should continue to ease upward pressure on vacancy in the coming quarters.
- Vacancy Vacancy continued to recede as the Phoenix economy recovers. Direct/sublease space (unoccupied) finished the third quarter at 10.48%, a healthy drop from the previous year's rate of 11.89%. The lowest vacancy rate was found in the Airport Area submarket, at 6.30%, respectively.
- Availability Direct/sublease space finished the third quarter at 11.88%, 27 basis points lower than the previous quarter and a 6.53% decrease when compared to the prior year's third quarter rate of 12.71%.
- Lease Rates The average asking triple-net lease rate per month per square foot in Phoenix was at \$1.17 for the third quarter of 2013, down two cents from the previous quarter.
   As vacancy rates have dropped, average lease rates have begun to stabilize. Look for rates to continue to level out and to increase incrementally in some submarkets in coming quarter, as consumer spending increases.