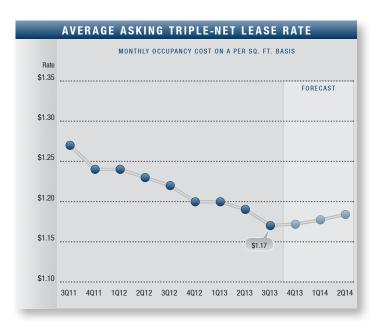

# Market Highlights

- Encouraging Numbers The Phoenix retail market
  continued on the path towards recovery and growth in
  the third quarter of 2013. Both vacancy and availability
  continued to decrease, exhibiting the lowest rates since
  the first quarter of 2009. The Phoenix market also posted
  nearly 1.4 million square feet of positive absorption in the
  third quarter, making it the tenth consecutive quarter of the
  positive streak. While these are encouraging indications,
  continued stability and job growth will needed in coming
  quarters to further recovery.
- Construction There was 208,397 square feet of retail construction underway at the end of third quarter 2013.
   The Phoenix retail market delivered 1.23 million square feet of retail space in 2013 so far, the most since the first quarter of 2009 but still low compared to historical averages. The overall lack of new construction should continue to ease upward pressure on vacancy in the coming quarters.
- Vacancy Vacancy continued to recede as the Phoenix economy recovers. Direct/sublease space (unoccupied) finished the third quarter at 10.48%, a healthy drop from the previous year's rate of 11.89%. The lowest vacancy rate was found in the Airport Area submarket, at 6.30%, respectively.
- Availability Direct/sublease space finished the third quarter at 11.88%, 27 basis points lower than the previous quarter and a 6.53% decrease when compared to the prior year's third quarter rate of 12.71%.
- Lease Rates The average asking triple-net lease rate per month per square foot in Phoenix was at \$1.17 for the third quarter of 2013, down two cents from the previous quarter.
   As vacancy rates have dropped, average lease rates have begun to stabilize. Look for rates to continue to level out and to increase incrementally in some submarkets in coming quarter, as consumer spending increases.

|                           | RETAIL    | MARKET    | OVERVIEW  |                      |
|---------------------------|-----------|-----------|-----------|----------------------|
|                           | 3Q13      | 2013      | 3Q12      | % of Change vs. 3Q12 |
| Total Vacancy Rate        | 10.48%    | 10.87%    | 11.89%    | (11.86%)             |
| Availability Rate         | 11.88%    | 12.15%    | 12.71%    | (6.53%)              |
| Average Asking Lease Rate | \$1.17    | \$1.19    | \$1.22    | (4.10%)              |
| Sale & Lease Transactions | 3,188,121 | 4,385,140 | 4,085,731 | (21.97%)             |
| Gross Absorption          | 2,987,773 | 2,742,691 | 1,895,381 | 57.63%               |
| Net Absorption            | 1,373,399 | 1,080,532 | 168,423   | N/A                  |