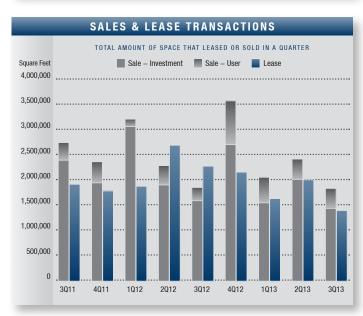

- Absorption The Phoenix retail market posted 1,373,399 square feet of positive net absorption in the third quarter of 2013, marking the tenth consecutive quarter of positive net absorption and giving the market a total of nearly 7.3 million square feet over the positive streak.
- Transaction Activity Leasing activity checked in at 1,381,455 square feet, a decrease from the previous quarter's figure of 1,989,845 million square feet. Sales also decreased compared to the second quarter of 2013, posting 2.2 million square feet, down about 872,219 square feet. This statistic typically lags, so look for transaction activity for the year end to end up slightly higher. Details of the largest transactions can be found on the back page of this report.
- Unemployment The unemployment rate in the Phoenix-Mesa-Glendale Metropolitan area was 8.3% in August 2013, an increase from January 2013's rate of 8.0%. Sectors with strong job growth included transportation, information driven by transportation, and financial activities. According to Arizona Department of Administration, August added 39,800 nonfarm jobs — 32,000 in government and 8,000 in the education and health services sector.
- Overall The Phoenix retail market's future is looking brighter as it continues to gain traction. Vacancy and availability are the lowest they've been since the beginning of the recession. Total net absorption for the year is already on par with the total net absorption for 2012, with still one quarter to go. Look for 2013 to produce the most positive absorption since 2008. Lease rates, prompted by dropping availability and vacancy, are finally beginning to stabilize and increase. While all of these are very good indications, positive employment and overall economic stability will be needed to sustain further growth of the Phoenix retail market.

|                           | RETAIL    | MARKET    | OVERVIEW  |                      |
|---------------------------|-----------|-----------|-----------|----------------------|
|                           | 3Q13      | 2013      | 3Q12      | % of Change vs. 3Q12 |
| Total Vacancy Rate        | 10.48%    | 10.87%    | 11.89%    | (11.86%)             |
| Availability Rate         | 11.88%    | 12.15%    | 12.71%    | (6.53%)              |
| Average Asking Lease Rate | \$1.17    | \$1.19    | \$1.22    | (4.10%)              |
| Sale & Lease Transactions | 3,188,121 | 4,385,140 | 4,085,731 | (21.97%)             |
| Gross Absorption          | 2,987,773 | 2,742,691 | 1,895,381 | 57.63%               |
| Net Absorption            | 1,373,399 | 1,080,532 | 168,423   | N/A                  |