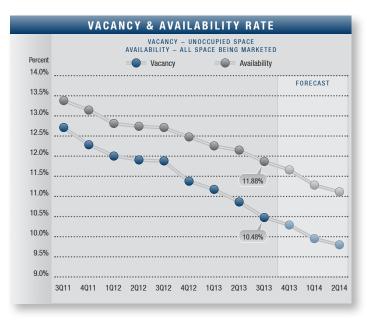

# Market Highlights

- Encouraging Numbers The Phoenix retail market
  continued on the path towards recovery and growth in
  the third quarter of 2013. Both vacancy and availability
  continued to decrease, exhibiting the lowest rates since
  the first quarter of 2009. The Phoenix market also posted
  nearly 1.4 million square feet of positive absorption in the
  third quarter, making it the tenth consecutive quarter of the
  positive streak. While these are encouraging indications,
  continued stability and job growth will needed in coming
  quarters to further recovery.
- Construction There was 208,397 square feet of retail construction underway at the end of third quarter 2013.
   The Phoenix retail market delivered 1.23 million square feet of retail space in 2013 so far, the most since the first quarter of 2009 but still low compared to historical averages. The overall lack of new construction should continue to ease upward pressure on vacancy in the coming quarters.
- Vacancy Vacancy continued to recede as the Phoenix economy recovers. Direct/sublease space (unoccupied) finished the third quarter at 10.48%, a healthy drop from the previous year's rate of 11.89%. The lowest vacancy rate was found in the Airport Area submarket, at 6.30%, respectively.
- Availability Direct/sublease space finished the third quarter at 11.88%, 27 basis points lower than the previous quarter and a 6.53% decrease when compared to the prior year's third quarter rate of 12.71%.
- Lease Rates The average asking triple-net lease rate per month per square foot in Phoenix was at \$1.17 for the third quarter of 2013, down two cents from the previous quarter.
   As vacancy rates have dropped, average lease rates have begun to stabilize. Look for rates to continue to level out and to increase incrementally in some submarkets in coming quarter, as consumer spending increases.

|                           | RETAIL    | MARKET    | OVERVIEW  |                      |
|---------------------------|-----------|-----------|-----------|----------------------|
|                           | 3Q13      | 2013      | 3Q12      | % of Change vs. 3Q12 |
| Total Vacancy Rate        | 10.48%    | 10.87%    | 11.89%    | (11.86%)             |
| Availability Rate         | 11.88%    | 12.15%    | 12.71%    | (6.53%)              |
| Average Asking Lease Rate | \$1.17    | \$1.19    | \$1.22    | (4.10%)              |
| Sale & Lease Transactions | 3,188,121 | 4,385,140 | 4,085,731 | (21.97%)             |
| Gross Absorption          | 2,987,773 | 2,742,691 | 1,895,381 | 57.63%               |
| Net Absorption            | 1,373,399 | 1,080,532 | 168,423   | N/A                  |