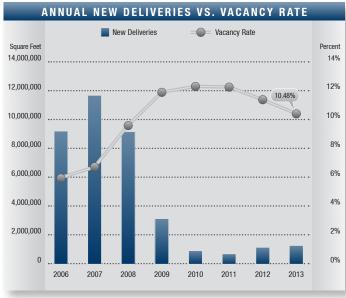

# Market Highlights

- Encouraging Numbers The Phoenix retail market
  continued on the path towards recovery and growth in
  the third quarter of 2013. Both vacancy and availability
  continued to decrease, exhibiting the lowest rates since
  the first quarter of 2009. The Phoenix market also posted
  nearly 1.4 million square feet of positive absorption in the
  third quarter, making it the tenth consecutive quarter of the
  positive streak. While these are encouraging indications,
  continued stability and job growth will needed in coming
  quarters to further recovery.
- Construction There was 208,397 square feet of retail construction underway at the end of third quarter 2013.
   The Phoenix retail market delivered 1.23 million square feet of retail space in 2013 so far, the most since the first quarter of 2009 but still low compared to historical averages. The overall lack of new construction should continue to ease upward pressure on vacancy in the coming quarters.
- Vacancy Vacancy continued to recede as the Phoenix economy recovers. Direct/sublease space (unoccupied) finished the third quarter at 10.48%, a healthy drop from the previous year's rate of 11.89%. The lowest vacancy rate was found in the Airport Area submarket, at 6.30%, respectively.
- Availability Direct/sublease space finished the third quarter at 11.88%, 27 basis points lower than the previous quarter and a 6.53% decrease when compared to the prior year's third quarter rate of 12.71%.
- Lease Rates The average asking triple-net lease rate per month per square foot in Phoenix was at \$1.17 for the third quarter of 2013, down two cents from the previous quarter.
   As vacancy rates have dropped, average lease rates have begun to stabilize. Look for rates to continue to level out and to increase incrementally in some submarkets in coming quarter, as consumer spending increases.

|                           | RETAIL    | MARKET    | OVERVIEW  |                      |
|---------------------------|-----------|-----------|-----------|----------------------|
|                           | 3Q13      | 2013      | 3Q12      | % of Change vs. 3Q12 |
| Total Vacancy Rate        | 10.48%    | 10.87%    | 11.89%    | (11.86%)             |
| Availability Rate         | 11.88%    | 12.15%    | 12.71%    | (6.53%)              |
| Average Asking Lease Rate | \$1.17    | \$1.19    | \$1.22    | (4.10%)              |
| Sale & Lease Transactions | 3,188,121 | 4,385,140 | 4,085,731 | (21.97%)             |
| Gross Absorption          | 2,987,773 | 2,742,691 | 1,895,381 | 57.63%               |
| Net Absorption            | 1,373,399 | 1,080,532 | 168,423   | N/A                  |