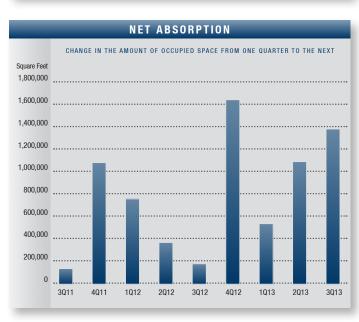

- Absorption The Phoenix retail market posted 1,373,399 square feet of positive net absorption in the third quarter of 2013, marking the tenth consecutive quarter of positive net absorption and giving the market a total of nearly 7.3 million square feet over the positive streak.
- Transaction Activity Leasing activity checked in at 1,381,455 square feet, a decrease from the previous quarter's figure of 1,989,845 million square feet. Sales also decreased compared to the second quarter of 2013, posting 2.2 million square feet, down about 872,219 square feet. This statistic typically lags, so look for transaction activity for the year end to end up slightly higher. Details of the largest transactions can be found on the back page of this report.
- Unemployment The unemployment rate in the Phoenix-Mesa-Glendale Metropolitan area was 8.3% in August 2013, an increase from January 2013's rate of 8.0%. Sectors with strong job growth included transportation, information driven by transportation, and financial activities. According to Arizona Department of Administration, August added 39,800 nonfarm jobs — 32,000 in government and 8,000 in the education and health services sector.
- Overall The Phoenix retail market's future is looking brighter as it continues to gain traction. Vacancy and availability are the lowest they've been since the beginning of the recession. Total net absorption for the year is already on par with the total net absorption for 2012, with still one quarter to go. Look for 2013 to produce the most positive absorption since 2008. Lease rates, prompted by dropping availability and vacancy, are finally beginning to stabilize and increase. While all of these are very good indications, positive employment and overall economic stability will be needed to sustain further growth of the Phoenix retail market.

|                           | RETAIL    | MARKET    | OVERVIEW  |                      |
|---------------------------|-----------|-----------|-----------|----------------------|
|                           | 3Q13      | 2013      | 3Q12      | % of Change vs. 3Q12 |
| Total Vacancy Rate        | 10.48%    | 10.87%    | 11.89%    | (11.86%)             |
| Availability Rate         | 11.88%    | 12.15%    | 12.71%    | (6.53%)              |
| Average Asking Lease Rate | \$1.17    | \$1.19    | \$1.22    | (4.10%)              |
| Sale & Lease Transactions | 3,188,121 | 4,385,140 | 4,085,731 | (21.97%)             |
| Gross Absorption          | 2,987,773 | 2,742,691 | 1,895,381 | 57.63%               |
| Net Absorption            | 1,373,399 | 1,080,532 | 168,423   | N/A                  |