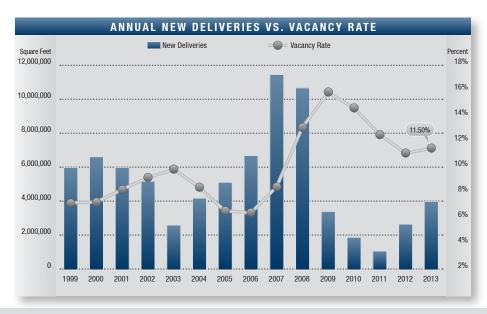

## Market Highlights

- Stability The Phoenix industrial market conveyed more promise of stabilization in the third quarter of 2013. Vacancy and availability continued their overall downward trend displaying drops compared to 2012, while net absorption saw positive growth of almost one million square feet for the quarter. As for vacancy, it remained relatively flat compared to second quarter of 2013. While these are positive indications, stability and job growth will be needed in coming quarters to continue to bolster a recovery.
- Construction There was 2,885,075 square feet of industrial construction underway at the end of the third quarter, an encouraging sign, but still below levels seen during the market's peak in the second half of 2007. Most of this construction occurred in the Southwest submarket, while the remaining construction occurred in the Northwest and Southeast submarkets.
- Vacancy Direct/sublease space (unoccupied) finished
  the quarter at 11.50%, nearly the same as the previous
  quarter but a decrease from 2012's third quarter rate of
  11.57%, making these the lowest rates seen since the
  first quarter of 2008. The Northeast submarket posted the
  lowest rate in the market at 7.58%.
- Availability Direct/sublease space being marketed was 13.68% at the end the third quarter, a significant decrease when compared to the previous quarter's rate of 14.24%.
- Lease Rates The average asking-triple net lease rate
  was \$.43 per square foot per month for the third quarter,
  a one cent decrease from the previous quarter and
  flat compared to 2012's third quarter's rate, indicating
  stability. The record high for asking lease rates, \$.59, was
  recorded in the first quarter of 2008.

| IND                       | USTRIAL   | MARKET    | 0 V E R V I | E W                  |
|---------------------------|-----------|-----------|-------------|----------------------|
|                           | 3Q13      | 2Q13      | 3Q12        | % of Change vs. 3Q12 |
| Total Vacancy Rate        | 11.50%    | 11.51%    | 11.57%      | (0.61%)              |
| Availability Rate         | 13.68%    | 14.24%    | 14.13%      | (3.18%)              |
| Average Asking Lease Rate | \$0.43    | \$0.44    | \$0.43      | 0.00%                |
| Sale & Lease Transactions | 5,194,255 | 6,499,531 | 7,540,706   | (31.12%)             |
| Gross Absorption          | 3,778,095 | 3,969,833 | 4,708,743   | (19.76%)             |
| Net Absorption            | 999,860   | 402,108   | 775,514     | N/A                  |