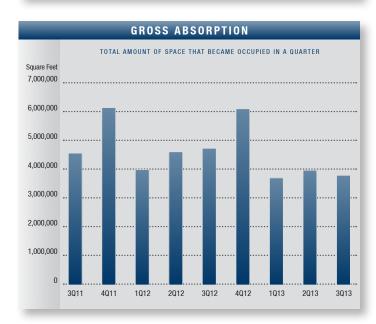

| IND                       | USTRIAL   | MARKET    | 0 V E R V I | E W                  |
|---------------------------|-----------|-----------|-------------|----------------------|
|                           | 3Q13      | 2Q13      | 3Q12        | % of Change vs. 3Q12 |
| Total Vacancy Rate        | 11.50%    | 11.51%    | 11.57%      | (0.61%)              |
| Availability Rate         | 13.68%    | 14.24%    | 14.13%      | (3.18%)              |
| Average Asking Lease Rate | \$0.43    | \$0.44    | \$0.43      | 0.00%                |
| Sale & Lease Transactions | 5,194,255 | 6,499,531 | 7,540,706   | (31.12%)             |
| Gross Absorption          | 3,778,095 | 3,969,833 | 4,708,743   | (19.76%)             |
| Net Absorption            | 999,860   | 402,108   | 775,514     | N/A                  |