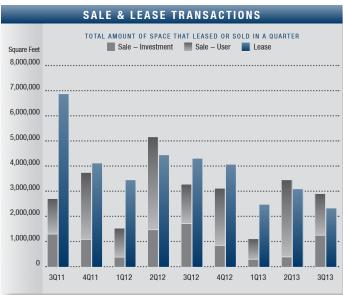

- Absorption The Phoenix industrial market posted 999,860 square feet of positive absorption in the third quarter of 2013, producing a total of 19.5 million square feet of positive absorption over the past 14 consecutive quarters.
- Transaction Activity Leasing activity checked in at 2.3 million square feet for the Phoenix industrial market in third quarter 2013, a decrease when compared to 2013's second quarter figure of 3.1 million square feet. Sales activity decreased compared the previous quarter as well, posting 2.9 million square feet of activity as compared to the second quarter's 3.4 million square feet. Details of the largest transactions can be found on the back page of this report.
- Unemployment The unemployment rate in the Phoenix-Mesa-Glendale Metropolitan area was 8.3% in August 2013, an increase from January 2013's rate of 8.0%. Sectors with strong job growth included transportation, information driven by transportation, and financial activities. According to Arizona Department of Administration, August added 39,800 nonfarm jobs — 32,000 in government and 8,000 in the education and health services sector.
- Overall We are beginning to see a decrease in the amount of available space being marketed. Absorption is displaying signs of improvement, posting positive numbers for 14 straight quarters. With few new deliveries in the pipeline to apply upward pressure on vacancy, the market should continue to stabilize. We anticipate that lease rates will continue to rise again the coming quarters. While this is certainly a positive, cautious optimism still prevails, as job creation will need to continue in order to drive the demand needed to sustain growth in the Phoenix industrial market.