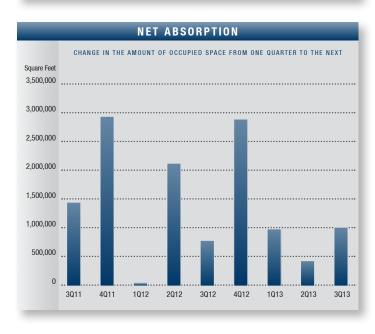

- Absorption The Phoenix industrial market posted 999,860 square feet of positive absorption in the third quarter of 2013, producing a total of 19.5 million square feet of positive absorption over the past 14 consecutive quarters.
- Transaction Activity Leasing activity checked in at 2.3 million square feet for the Phoenix industrial market in third quarter 2013, a decrease when compared to 2013's second quarter figure of 3.1 million square feet. Sales activity decreased compared the previous quarter as well, posting 2.9 million square feet of activity as compared to the second quarter's 3.4 million square feet. Details of the largest transactions can be found on the back page of this report.
- Unemployment The unemployment rate in the Phoenix-Mesa-Glendale Metropolitan area was 8.3% in August 2013, an increase from January 2013's rate of 8.0%. Sectors with strong job growth included transportation, information driven by transportation, and financial activities. According to Arizona Department of Administration, August added 39,800 nonfarm jobs — 32,000 in government and 8,000 in the education and health services sector.
- Overall We are beginning to see a decrease in the amount of available space being marketed. Absorption is displaying signs of improvement, posting positive numbers for 14 straight quarters. With few new deliveries in the pipeline to apply upward pressure on vacancy, the market should continue to stabilize. We anticipate that lease rates will continue to rise again the coming quarters. While this is certainly a positive, cautious optimism still prevails, as job creation will need to continue in order to drive the demand needed to sustain growth in the Phoenix industrial market.

| IND                       | USTRIAL   | MARKET    | 0 V E R V I | E W                  |
|---------------------------|-----------|-----------|-------------|----------------------|
|                           | 3Q13      | 2Q13      | 3Q12        | % of Change vs. 3Q12 |
| Total Vacancy Rate        | 11.50%    | 11.51%    | 11.57%      | (0.61%)              |
| Availability Rate         | 13.68%    | 14.24%    | 14.13%      | (3.18%)              |
| Average Asking Lease Rate | \$0.43    | \$0.44    | \$0.43      | 0.00%                |
| Sale & Lease Transactions | 5,194,255 | 6,499,531 | 7,540,706   | (31.12%)             |
| Gross Absorption          | 3,778,095 | 3,969,833 | 4,708,743   | (19.76%)             |
| Net Absorption            | 999,860   | 402,108   | 775,514     | N/A                  |