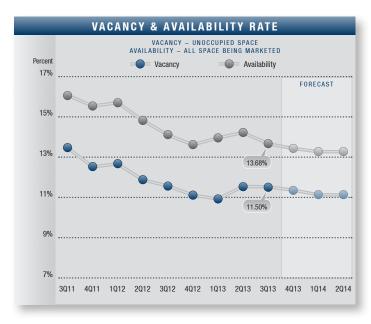

## Market Highlights

- Stability The Phoenix industrial market conveyed more promise of stabilization in the third quarter of 2013. Vacancy and availability continued their overall downward trend displaying drops compared to 2012, while net absorption saw positive growth of almost one million square feet for the quarter. As for vacancy, it remained relatively flat compared to second quarter of 2013. While these are positive indications, stability and job growth will be needed in coming quarters to continue to bolster a recovery.
- Construction There was 2,885,075 square feet of industrial construction underway at the end of the third quarter, an encouraging sign, but still below levels seen during the market's peak in the second half of 2007. Most of this construction occurred in the Southwest submarket, while the remaining construction occurred in the Northwest and Southeast submarkets.
- Vacancy Direct/sublease space (unoccupied) finished
  the quarter at 11.50%, nearly the same as the previous
  quarter but a decrease from 2012's third quarter rate of
  11.57%, making these the lowest rates seen since the
  first quarter of 2008. The Northeast submarket posted the
  lowest rate in the market at 7.58%.
- Availability Direct/sublease space being marketed was 13.68% at the end the third quarter, a significant decrease when compared to the previous quarter's rate of 14.24%.
- Lease Rates The average asking-triple net lease rate
  was \$.43 per square foot per month for the third quarter,
  a one cent decrease from the previous quarter and
  flat compared to 2012's third quarter's rate, indicating
  stability. The record high for asking lease rates, \$.59, was
  recorded in the first quarter of 2008.