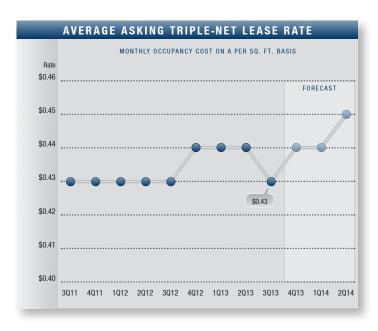

## Market Highlights

- Stability The Phoenix industrial market conveyed more promise of stabilization in the third quarter of 2013. Vacancy and availability continued their overall downward trend displaying drops compared to 2012, while net absorption saw positive growth of almost one million square feet for the quarter. As for vacancy, it remained relatively flat compared to second quarter of 2013. While these are positive indications, stability and job growth will be needed in coming quarters to continue to bolster a recovery.
- Construction There was 2,885,075 square feet of industrial construction underway at the end of the third quarter, an encouraging sign, but still below levels seen during the market's peak in the second half of 2007. Most of this construction occurred in the Southwest submarket, while the remaining construction occurred in the Northwest and Southeast submarkets.
- Vacancy Direct/sublease space (unoccupied) finished
  the quarter at 11.50%, nearly the same as the previous
  quarter but a decrease from 2012's third quarter rate of
  11.57%, making these the lowest rates seen since the
  first quarter of 2008. The Northeast submarket posted the
  lowest rate in the market at 7.58%.
- Availability Direct/sublease space being marketed was 13.68% at the end the third quarter, a significant decrease when compared to the previous quarter's rate of 14.24%.
- Lease Rates The average asking-triple net lease rate
  was \$.43 per square foot per month for the third quarter,
  a one cent decrease from the previous quarter and
  flat compared to 2012's third quarter's rate, indicating
  stability. The record high for asking lease rates, \$.59, was
  recorded in the first quarter of 2008.