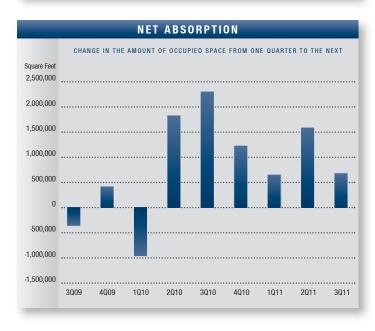

### Market Highlights

- Steady Growth The Phoenix industrial market conveyed more promise of stabilization in the third quarter of 2011.
   Availability continued its descent from its peak in the first quarter of 2010, vacancy rates trended downward, and net absorption was positive the sixth consecutive quarter.
   Demand picked up, with Labor Day marking the beginning of a renewed interest in sales transactions, and tenants began signing longer lease commitments. While these are positive indications, stability and job growth will need to be sustained in coming quarters to be considered recovery.
- Construction There was 3,435,596 square feet of industrial construction underway in the third quarter of 2011. Most of this construction occurred in the Chandler area
- Vacancy Direct/sublease space (unoccupied) continued its six-quarter trend downward, finishing the third quarter at 13.17% lower than the previous quarter's 13.44% and a significant drop of nearly 10% from the year-ago rate of 14.54%. The Northeast market posted the lowest rate in the county at 9.31%.
- Availability Direct/sublease space being marketed was 15.25% at the end of the third quarter 2011, a decrease of 14.23% when compared to the 17.78% seen in the same quarter of 2010.
- Lease Rates The average asking-triple net lease rate was \$.44 cents per square foot per month for the fourth consecutive quarter, indicating stability. The record high for asking lease rates, \$.59, was recorded in the first quarter of 2007.
- Absorption The Phoenix industrial market posted 690,000 square feet of positive absorption in the third

- quarter of 2011, producing a total of 6.5 million square feet of positive absorption over the past five quarters.
- Transaction Activity Leasing activity checked in at 2.84 million square feet for the Phoenix industrial market in the third quarter of 2011, a decrease from 2010's 4.09 million square feet of leasing activity. Sales activity showed an increase since the third quarter of 2010, posting 2.26 million square feet of activity as compared to the 1.92 million square feet of the previous year. Details of the largest transactions can be found on the back page of this report.
- Unemployment The unemployment rate in the Phoenix—Mesa–Glendale Metropolitan area was 8.4% in August 2011, down from a revised 8.7% in July 2011 and lower than the 2010 estimate of 9.4%. This compares with an unadjusted unemployment rate of 9.3% for Arizona and 9.1% for the nation during the same period.
- **Overall** We are continuing to see a decrease in the amount of available space. Positive absorption is the big story, and with few new deliveries in the pipeline to drive up vacancy, the market is beginning to stabilize. We foresee an increase in investment activity in the coming quarters as lenders continue to dispose of distressed assets. Lease rates are expected to remain soft for the near future, and concessions in the forms of free rent, relocation funds and tenant improvement allowances should continue to motivate tenants to quick action. We should also see an increase in leasing activity as many short–term deals come up for renewal and as job creation continues in 2011. As unemployment rates drop and consumer confidence stabilizes, the industrial market will continue to regain equilibrium.

| IND                       | USTRIAL   | MARKET    | 0 V E R V I | E W                 |
|---------------------------|-----------|-----------|-------------|---------------------|
|                           | 3Q2011    | 202011    | 3Q2010      | % Change vs. 3Q2010 |
| Total Vacancy Rate        | 13.17%    | 13.44%    | 14.54%      | (9.42%)             |
| Availablity Rate          | 15.25%    | 16.26%    | 17.78%      | (14.23%)            |
| Average Asking Lease Rate | \$0.44    | \$0.44    | \$0.45      | (2.22%)             |
| Sale & Lease Transactions | 5,108,919 | 6,220,085 | 6,014,914   | (15.06%)            |
| Gross Absorption          | 4,138,809 | 4,590,309 | 5,169,991   | (19.95%)            |
| Net Absorption            | 690,753   | 1,597,316 | 2,301,092   | N/A                 |