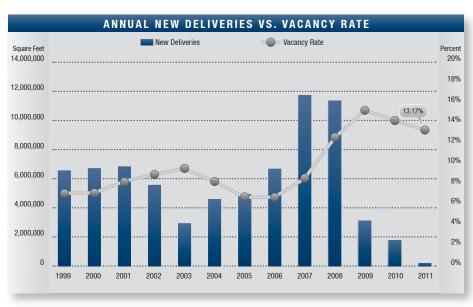

### Market Highlights

- Steady Growth The Phoenix industrial market conveyed more promise of stabilization in the third quarter of 2011.
   Availability continued its descent from its peak in the first quarter of 2010, vacancy rates trended downward, and net absorption was positive the sixth consecutive quarter.
   Demand picked up, with Labor Day marking the beginning of a renewed interest in sales transactions, and tenants began signing longer lease commitments. While these are positive indications, stability and job growth will need to be sustained in coming quarters to be considered recovery.
- Construction There was 3,435,596 square feet of industrial construction underway in the third quarter of 2011. Most of this construction occurred in the Chandler area
- Vacancy Direct/sublease space (unoccupied) continued its six-quarter trend downward, finishing the third quarter at 13.17% lower than the previous quarter's 13.44% and a significant drop of nearly 10% from the year-ago rate of 14.54%. The Northeast market posted the lowest rate in the county at 9.31%.
- Availability Direct/sublease space being marketed was 15.25% at the end of the third quarter 2011, a decrease of 14.23% when compared to the 17.78% seen in the same quarter of 2010.
- Lease Rates The average asking-triple net lease rate was \$.44 cents per square foot per month for the fourth consecutive quarter, indicating stability. The record high for asking lease rates, \$.59, was recorded in the first quarter of 2007.
- Absorption The Phoenix industrial market posted 690,000 square feet of positive absorption in the third