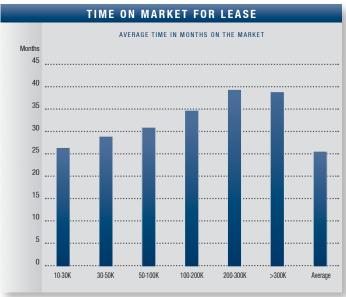

| USTRIAL   | MARKET    | 0 V E R V I | E W                 |
|---------------------------|-----------|-----------|-------------|---------------------|
|                           | 3Q2011    | 202011    | 3Q2010      | % Change vs. 3Q2010 |
| Total Vacancy Rate        | 13.17%    | 13.44%    | 14.54%      | (9.42%)             |
| Availablity Rate          | 15.25%    | 16.26%    | 17.78%      | (14.23%)            |
| Average Asking Lease Rate | \$0.44    | \$0.44    | \$0.45      | (2.22%)             |
| Sale & Lease Transactions | 5,108,919 | 6,220,085 | 6,014,914   | (15.06%)            |
| Gross Absorption          | 4,138,809 | 4,590,309 | 5,169,991   | (19.95%)            |
| Net Absorption            | 690,753   | 1,597,316 | 2,301,092   | N/A                 |













| Mapper   M                    |                                | INVENTORY |             |           | V          | VACANCY & LEASE RATES |         |            |          |        | ABSOR       | PTION      |                                         |                 |
|-----------------------------------------------------------------------------------------------------------------------------------------------------------------------------------------------------------------------------------------------------------------------------------------------------------------------------------------------------------------------------------------------------------------------------------------------------------------------------------------------------------------------------------------