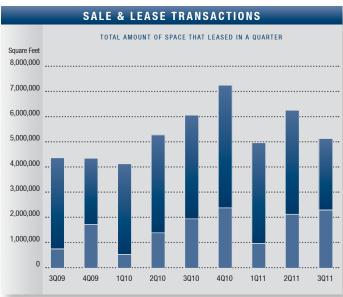

- quarter of 2011, producing a total of 6.5 million square feet of positive absorption over the past five quarters.
- Transaction Activity Leasing activity checked in at 2.84 million square feet for the Phoenix industrial market in the third quarter of 2011, a decrease from 2010's 4.09 million square feet of leasing activity. Sales activity showed an increase since the third quarter of 2010, posting 2.26 million square feet of activity as compared to the 1.92 million square feet of the previous year. Details of the largest transactions can be found on the back page of this report.
- Unemployment The unemployment rate in the Phoenix—Mesa–Glendale Metropolitan area was 8.4% in August 2011, down from a revised 8.7% in July 2011 and lower than the 2010 estimate of 9.4%. This compares with an unadjusted unemployment rate of 9.3% for Arizona and 9.1% for the nation during the same period.
- **Overall** We are continuing to see a decrease in the amount of available space. Positive absorption is the big story, and with few new deliveries in the pipeline to drive up vacancy, the market is beginning to stabilize. We foresee an increase in investment activity in the coming quarters as lenders continue to dispose of distressed assets. Lease rates are expected to remain soft for the near future, and concessions in the forms of free rent, relocation funds and tenant improvement allowances should continue to motivate tenants to quick action. We should also see an increase in leasing activity as many short–term deals come up for renewal and as job creation continues in 2011. As unemployment rates drop and consumer confidence stabilizes, the industrial market will continue to regain equilibrium.

| IND                       | USTRIAL   | MARKET    | 0 V E R V I | E W                 |
|---------------------------|-----------|-----------|-------------|---------------------|
|                           | 3Q2011    | 202011    | 3Q2010      | % Change vs. 3Q2010 |
| Total Vacancy Rate        | 13.17%    | 13.44%    | 14.54%      | (9.42%)             |
| Availablity Rate          | 15.25%    | 16.26%    | 17.78%      | (14.23%)            |
| Average Asking Lease Rate | \$0.44    | \$0.44    | \$0.45      | (2.22%)             |
| Sale & Lease Transactions | 5,108,919 | 6,220,085 | 6,014,914   | (15.06%)            |
| Gross Absorption          | 4,138,809 | 4,590,309 | 5,169,991   | (19.95%)            |
| Net Absorption            | 690,753   | 1,597,316 | 2,301,092   | N/A                 |