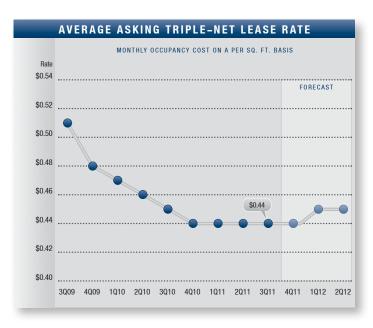

### Market Highlights

- Steady Growth The Phoenix industrial market conveyed more promise of stabilization in the third quarter of 2011.
   Availability continued its descent from its peak in the first quarter of 2010, vacancy rates trended downward, and net absorption was positive the sixth consecutive quarter.
   Demand picked up, with Labor Day marking the beginning of a renewed interest in sales transactions, and tenants began signing longer lease commitments. While these are positive indications, stability and job growth will need to be sustained in coming quarters to be considered recovery.
- Construction There was 3,435,596 square feet of industrial construction underway in the third quarter of 2011. Most of this construction occurred in the Chandler area
- Vacancy Direct/sublease space (unoccupied) continued its six-quarter trend downward, finishing the third quarter at 13.17% lower than the previous quarter's 13.44% and a significant drop of nearly 10% from the year-ago rate of 14.54%. The Northeast market posted the lowest rate in the county at 9.31%.
- Availability Direct/sublease space being marketed was 15.25% at the end of the third quarter 2011, a decrease of 14.23% when compared to the 17.78% seen in the same quarter of 2010.
- Lease Rates The average asking-triple net lease rate was \$.44 cents per square foot per month for the fourth consecutive quarter, indicating stability. The record high for asking lease rates, \$.59, was recorded in the first quarter of 2007.
- Absorption The Phoenix industrial market posted 690,000 square feet of positive absorption in the third

| IND                       | USTRIAL   | MARKET    | 0 V E R V I | E W                 |
|---------------------------|-----------|-----------|-------------|---------------------|
|                           | 3Q2011    | 202011    | 3Q2010      | % Change vs. 3Q2010 |
| Total Vacancy Rate        | 13.17%    | 13.44%    | 14.54%      | (9.42%)             |
| Availablity Rate          | 15.25%    | 16.26%    | 17.78%      | (14.23%)            |
| Average Asking Lease Rate | \$0.44    | \$0.44    | \$0.45      | (2.22%)             |
| Sale & Lease Transactions | 5,108,919 | 6,220,085 | 6,014,914   | (15.06%)            |
| Gross Absorption          | 4,138,809 | 4,590,309 | 5,169,991   | (19.95%)            |
| Net Absorption            | 690,753   | 1,597,316 | 2,301,092   | N/A                 |