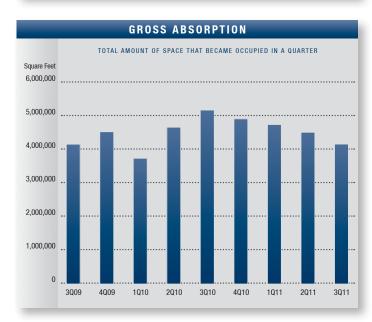

| IND                       | USTRIAL   | MARKET    | 0 V E R V I | E W                 |
|---------------------------|-----------|-----------|-------------|---------------------|
|                           | 3Q2011    | 202011    | 3Q2010      | % Change vs. 3Q2010 |
| Total Vacancy Rate        | 13.17%    | 13.44%    | 14.54%      | (9.42%)             |
| Availablity Rate          | 15.25%    | 16.26%    | 17.78%      | (14.23%)            |
| Average Asking Lease Rate | \$0.44    | \$0.44    | \$0.45      | (2.22%)             |
| Sale & Lease Transactions | 5,108,919 | 6,220,085 | 6,014,914   | (15.06%)            |
| Gross Absorption          | 4,138,809 | 4,590,309 | 5,169,991   | (19.95%)            |
| Net Absorption            | 690,753   | 1,597,316 | 2,301,092   | N/A                 |