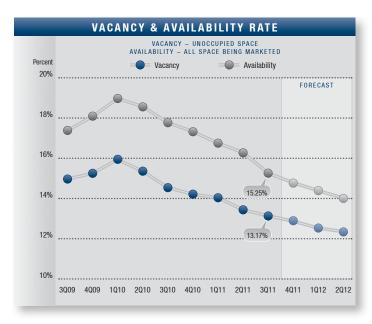

### Market Highlights

- Steady Growth The Phoenix industrial market conveyed more promise of stabilization in the third quarter of 2011.
   Availability continued its descent from its peak in the first quarter of 2010, vacancy rates trended downward, and net absorption was positive the sixth consecutive quarter.
   Demand picked up, with Labor Day marking the beginning of a renewed interest in sales transactions, and tenants began signing longer lease commitments. While these are positive indications, stability and job growth will need to be sustained in coming quarters to be considered recovery.
- Construction There was 3,435,596 square feet of industrial construction underway in the third quarter of 2011. Most of this construction occurred in the Chandler area
- Vacancy Direct/sublease space (unoccupied) continued its six-quarter trend downward, finishing the third quarter at 13.17% lower than the previous quarter's 13.44% and a significant drop of nearly 10% from the year-ago rate of 14.54%. The Northeast market posted the lowest rate in the county at 9.31%.
- Availability Direct/sublease space being marketed was 15.25% at the end of the third quarter 2011, a decrease of 14.23% when compared to the 17.78% seen in the same quarter of 2010.
- Lease Rates The average asking-triple net lease rate was \$.44 cents per square foot per month for the fourth consecutive quarter, indicating stability. The record high for asking lease rates, \$.59, was recorded in the first quarter of 2007.
- Absorption The Phoenix industrial market posted 690,000 square feet of positive absorption in the third

| IND                       | USTRIAL   | MARKET    | 0 V E R V I | E W                 |
|---------------------------|-----------|-----------|-------------|---------------------|
|                           | 3Q2011    | 202011    | 3Q2010      | % Change vs. 3Q2010 |
| Total Vacancy Rate        | 13.17%    | 13.44%    | 14.54%      | (9.42%)             |
| Availablity Rate          | 15.25%    | 16.26%    | 17.78%      | (14.23%)            |
| Average Asking Lease Rate | \$0.44    | \$0.44    | \$0.45      | (2.22%)             |
| Sale & Lease Transactions | 5,108,919 | 6,220,085 | 6,014,914   | (15.06%)            |
| Gross Absorption          | 4,138,809 | 4,590,309 | 5,169,991   | (19.95%)            |
| Net Absorption            | 690,753   | 1,597,316 | 2,301,092   | N/A                 |