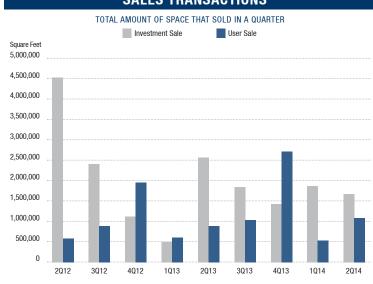

#### SALES TRANSACTIONS

- nearly 19 million square feet over the past three years. The Southwest submarket experienced almost 2 million square feet of the positive absorption in the second quarter of 2014.
- Transaction Activity Leasing activity checked in at 2.2 million square feet for the Phoenix industrial market in the second quarter of 2014, an increase when compared to 2014's first quarter figure of 2.16 million square feet. Sales activity also increased compared to the previous quarter, posting 2.7 million square feet of activity as compared to the first quarter's 2.4 million square feet. This statistic can have some lag time in being reported, so look for this quarter's figures to end up somewhat higher. Details of the largest transactions can be found on the back page of this report.
- Unemployment The unemployment rate in the Phoenix-Mesa-Glendale Metropolitan area was 6.8% in May 2014, a decrease from January 2014's rate of 7.6%. Sectors with strong job growth included transportation, construction, financial activities, and education/health services. Phoenix has created a new niche for itself in high tech manufacturing. Phoenix's projected total annual employment growth will be among the strongest in the nation. According to Arizona Department of Administration, May added 25,410 nonfarm jobs: 1,180 in construction and 3,850 in the education & health services sector. The number of jobs has increased in the first half of 2014 and we anticipate this trend continuing for the remainder of 2014.
- Overall We are seeing vacancy and availability stabilize in the Phoenix industrial market as new space gets delivered. While absorption has been positive, indicating the presence of demand, we anticipate rent growth to remain minimal until the percentage of vacant space in the market begins declining again. The Phoenix area is poised for growth however, cautious optimism still prevails, as job creation will need to continue in order to drive the demand needed to sustain growth in the Phoenix industrial market.