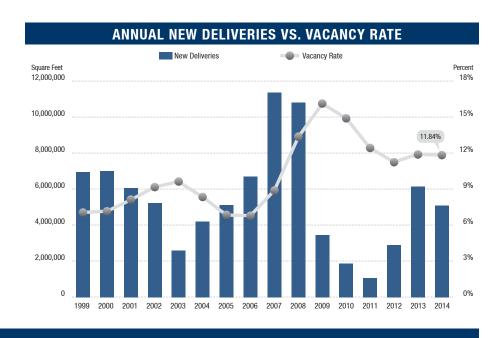

# HIGHLIGHTS

- Stability The Phoenix industrial market continued to convey promise of stabilization in the second quarter of 2014. While vacancy dropped, availability increased from the previous quarter. Both trends have been relatively flat for the past couple of years. Net absorption posted positively just over 3.6 million square feet during the second quarter, giving the market a total of over 14.4 million square feet of positive absorption over the last two years.
- Construction There was 2,122,781 square feet of industrial
  construction underway at the end of the second quarter,
  an encouraging sign, but still below levels seen during
  the market's peak in the second half of 2007. Most of this
  construction occurred in the Southwest and Airport Area
  submarkets in buildings above 300,000 square feet; the
  remaining construction occurred in the Northwest and
  Southeast submarkets.
- **Vacancy** Direct/sublease space (unoccupied) finished the quarter at 11.84%, a decrease of 63 basis points from the previous quarter and relatively flat from 2013's second quarter rate of 11.83%. The Northeast submarket posted the lowest rate in the market at 6.97%.
- Availability Direct/sublease space being marketed was 14.38% at the end of the second quarter, a slight increase of 11 basis points when compared to the previous year's rate of 14.27%. The Northwest submarket presented the lowest availability rate in the market at 9.90%.
- Lease Rates The average asking-triple net lease rate was \$.43 per square foot per month for the second quarter, an increase of one cent from the previous quarter and a decrease of one cent compared to 2013's second quarter rate. This indicates that lease rates are continuing to even out. The record high for asking lease rates, \$0.59, was recorded in the first quarter of 2008.
- Absorption The Phoenix industrial market posted 3,651,226 square feet of positive absorption in the second quarter and

# **FORFCAST**

- Construction With a favorable business climate spurring demographic growth in the Phoenix area, we expect it to be a matter of time before development really picks up again. In the meantime, relatively moderate construction levels should help keep vacancy rates stable.
- **Employment** We anticipate job growth of around 2.6%, or 59,000 jobs, in the Phoenix Metropolitan area over the year. Look for industries like professional & business services, construction, and education & health services to lead the way in employment growth.
- Lease Rates Expect average asking lease rates to increase by around 1%-3% by 2015.
- Vacancy We anticipate vacancy rates beginning to descend again in coming quarters, dropping by 34 basis points, to around 11.5% by the end of the first quarter of 2015.