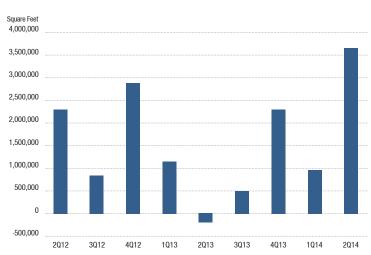

#### **NET ABSORPTION**

CHANGE IN THE AMOUNT OF OCCUPIED SPACE FROM ONE QUARTER TO THE NEXT

# **OVERVIEW**

|                           | 2014      | 1014      | 2013      | % of Change vs. 2Q13 |
|---------------------------|-----------|-----------|-----------|----------------------|
| Vacancy Rate              | 11.84%    | 12.47%    | 11.83%    | 0.08%                |
| Availablity Rate          | 14.38%    | 14.18%    | 14.27%    | 0.77%                |
| Average Asking Lease Rate | \$0.43    | \$0.42    | \$0.44    | (2.27%)              |
| Sale & Lease Transactions | 4,952,546 | 4,549,010 | 7,129,665 | (30.54%)             |
| Gross Absorption          | 5,901,248 | 3,664,459 | 3,979,345 | 48.30%               |
| Net Absorption            | 3,651,226 | 961,920   | (198,480) | N/A                  |