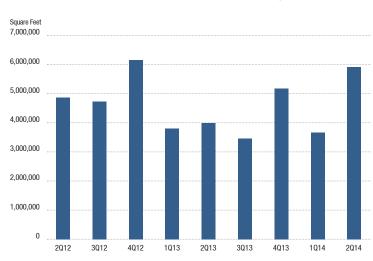

#### **LEASE TRANSACTIONS**

- nearly 19 million square feet over the past three years. The Southwest submarket experienced almost 2 million square feet of the positive absorption in the second quarter of 2014.
- Transaction Activity Leasing activity checked in at 2.2 million square feet for the Phoenix industrial market in the second quarter of 2014, an increase when compared to 2014's first quarter figure of 2.16 million square feet. Sales activity also increased compared to the previous quarter, posting 2.7 million square feet of activity as compared to the first quarter's 2.4 million square feet. This statistic can have some lag time in being reported, so look for this quarter's figures to end up somewhat higher. Details of the largest transactions can be found on the back page of this report.
- Unemployment The unemployment rate in the Phoenix-Mesa-Glendale Metropolitan area was 6.8% in May 2014, a decrease from January 2014's rate of 7.6%. Sectors with strong job growth included transportation, construction, financial activities, and education/health services. Phoenix has created a new niche for itself in high tech manufacturing. Phoenix's projected total annual employment growth will be among the strongest in the nation. According to Arizona Department of Administration, May added 25,410 nonfarm jobs: 1,180 in construction and 3,850 in the education & health services sector. The number of jobs has increased in the first half of 2014 and we anticipate this trend continuing for the remainder of 2014.
- Overall We are seeing vacancy and availability stabilize in the Phoenix industrial market as new space gets delivered. While absorption has been positive, indicating the presence of demand, we anticipate rent growth to remain minimal until the percentage of vacant space in the market begins declining again. The Phoenix area is poised for growth however, cautious optimism still prevails, as job creation will need to continue in order to drive the demand needed to sustain growth in the Phoenix industrial market.