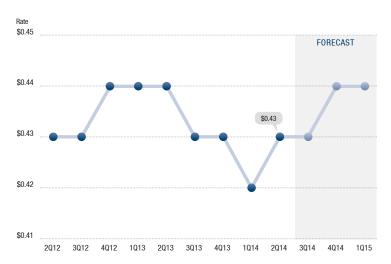

# HIGHLIGHTS

- Stability The Phoenix industrial market continued to convey promise of stabilization in the second quarter of 2014. While vacancy dropped, availability increased from the previous quarter. Both trends have been relatively flat for the past couple of years. Net absorption posted positively just over 3.6 million square feet during the second quarter, giving the market a total of over 14.4 million square feet of positive absorption over the last two years.
- Construction There was 2,122,781 square feet of industrial
  construction underway at the end of the second quarter,
  an encouraging sign, but still below levels seen during
  the market's peak in the second half of 2007. Most of this
  construction occurred in the Southwest and Airport Area
  submarkets in buildings above 300,000 square feet; the
  remaining construction occurred in the Northwest and
  Southeast submarkets.
- **Vacancy** Direct/sublease space (unoccupied) finished the quarter at 11.84%, a decrease of 63 basis points from the previous quarter and relatively flat from 2013's second quarter rate of 11.83%. The Northeast submarket posted the lowest rate in the market at 6.97%.
- Availability Direct/sublease space being marketed was 14.38% at the end of the second quarter, a slight increase of 11 basis points when compared to the previous year's rate of 14.27%. The Northwest submarket presented the lowest availability rate in the market at 9.90%.
- Lease Rates The average asking-triple net lease rate was \$.43 per square foot per month for the second quarter, an increase of one cent from the previous quarter and a decrease of one cent compared to 2013's second quarter rate. This indicates that lease rates are continuing to even out. The record high for asking lease rates, \$0.59, was recorded in the first quarter of 2008.
- Absorption The Phoenix industrial market posted 3,651,226 square feet of positive absorption in the second quarter and

# **AVERAGE ASKING TRIPLE-NET LEASE RATE**

MONTHLY OCCUPANCY COST ON A PER SQ. FT. BASIS