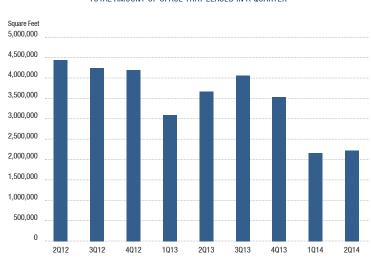

- nearly 19 million square feet over the past three years. The Southwest submarket experienced almost 2 million square feet of the positive absorption in the second quarter of 2014.
- Transaction Activity Leasing activity checked in at 2.2 million square feet for the Phoenix industrial market in the second quarter of 2014, an increase when compared to 2014's first quarter figure of 2.16 million square feet. Sales activity also increased compared to the previous quarter, posting 2.7 million square feet of activity as compared to the first quarter's 2.4 million square feet. This statistic can have some lag time in being reported, so look for this quarter's figures to end up somewhat higher. Details of the largest transactions can be found on the back page of this report.
- Unemployment The unemployment rate in the Phoenix-Mesa-Glendale Metropolitan area was 6.8% in May 2014, a decrease from January 2014's rate of 7.6%. Sectors with strong job growth included transportation, construction, financial activities, and education/health services. Phoenix has created a new niche for itself in high tech manufacturing. Phoenix's projected total annual employment growth will be among the strongest in the nation. According to Arizona Department of Administration, May added 25,410 nonfarm jobs: 1,180 in construction and 3,850 in the education & health services sector. The number of jobs has increased in the first half of 2014 and we anticipate this trend continuing for the remainder of 2014.
- Overall We are seeing vacancy and availability stabilize in the Phoenix industrial market as new space gets delivered. While absorption has been positive, indicating the presence of demand, we anticipate rent growth to remain minimal until the percentage of vacant space in the market begins declining again. The Phoenix area is poised for growth however, cautious optimism still prevails, as job creation will need to continue in order to drive the demand needed to sustain growth in the Phoenix industrial market.

#### **LEASE TRANSACTIONS**