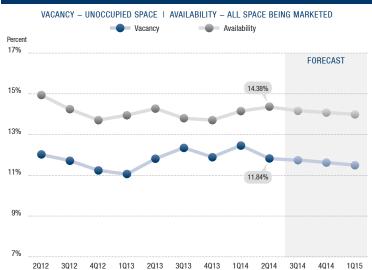

# HIGHLIGHTS

- Stability The Phoenix industrial market continued to convey promise of stabilization in the second quarter of 2014. While vacancy dropped, availability increased from the previous quarter. Both trends have been relatively flat for the past couple of years. Net absorption posted positively just over 3.6 million square feet during the second quarter, giving the market a total of over 14.4 million square feet of positive absorption over the last two years.
- Construction There was 2,122,781 square feet of industrial
  construction underway at the end of the second quarter,
  an encouraging sign, but still below levels seen during
  the market's peak in the second half of 2007. Most of this
  construction occurred in the Southwest and Airport Area
  submarkets in buildings above 300,000 square feet; the
  remaining construction occurred in the Northwest and
  Southeast submarkets.
- **Vacancy** Direct/sublease space (unoccupied) finished the quarter at 11.84%, a decrease of 63 basis points from the previous quarter and relatively flat from 2013's second quarter rate of 11.83%. The Northeast submarket posted the lowest rate in the market at 6.97%.
- Availability Direct/sublease space being marketed was 14.38% at the end of the second quarter, a slight increase of 11 basis points when compared to the previous year's rate of 14.27%. The Northwest submarket presented the lowest availability rate in the market at 9.90%.
- Lease Rates The average asking-triple net lease rate was \$.43 per square foot per month for the second quarter, an increase of one cent from the previous quarter and a decrease of one cent compared to 2013's second quarter rate. This indicates that lease rates are continuing to even out. The record high for asking lease rates, \$0.59, was recorded in the first quarter of 2008.
- Absorption The Phoenix industrial market posted 3,651,226 square feet of positive absorption in the second quarter and

# **VACANCY & AVAILABILITY RATE**