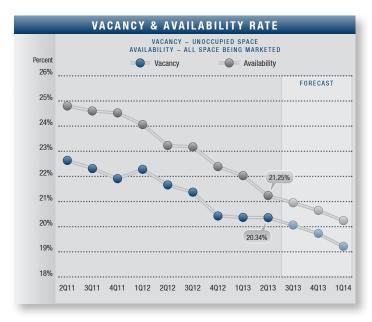

- Poised for Growth The Phoenix office market continued to convey signs of recovery in the second quarter of 2013. Availability and vacancy both decreased from the previous quarter, which is likely to have a positive affect on net absorption in the future. Demand increased in the second quarter compared to the previous quarter. While these are positive indications, continued job growth in the valley will be needed to further release pressure on vacancy and sustain growth.
- Construction Total space under construction checked in at 68,867 square feet in the second quarter concentrated all in Chandler submarket. The limited office construction has and will ease the upward pressure on vacancy and the downward pressure on lease rates going forward.
- Vacancy Direct/sublease space (unoccupied) finished the quarter at 20.34%, a very slight decrease from the first quarter's rate of 20.36% and down 6.18% from the previous year's first quarter rate of 21.68%. The 44th Street submarket posted the lowest rate in the county, coming in at 11.28%.
- Availability Direct/sublease space being marketed was at 21.25% at the end of the second quarter, a decrease of 76 basis points when compared to the prior quarter's rate of 22.01% and down more than 8.5% from 2012's second quarter rate of 23.24%.
- Lease Rates The average asking full-service gross (FSG) lease rate per square foot per year in Phoenix was \$20.46 in the second quarter of 2013 an increase of 13 cents from the first quarter's rate of \$20.33. The record high rate of \$25.86 was established in the last quarter of 2007. Class A rates for the county averaged \$23.24 FSG, with the highest figures in the Downtown submarket where they averaged \$24.24 FSG.
- Absorption The Phoenix office market posted 44,841 square feet of positive net absorption in the second

|                           | OFFICE    | MARKET    | OVERVIEW  |                      |
|---------------------------|-----------|-----------|-----------|----------------------|
|                           | 2Q13      | 1Q12      | 2Q13      | % of Change vs. 2Q12 |
| Total Vacancy Rate        | 20.34%    | 20.36%    | 21.68%    | (6.18%)              |
| Availability Rate         | 21.25%    | 22.01%    | 23.24%    | (8.56%)              |
| Average Asking Lease Rate | \$20.46   | \$20.33   | \$20.50   | (0.20%)              |
| Sale & Lease Transactions | 3,053,757 | 2,624,800 | 4,547,621 | (32.85%)             |
| Gross Absorption          | 2,313,804 | 2,181,459 | 2,961,750 | (21.88%)             |
| Net Absorption            | 44,841    | 98,098    | 896,318   | (95.00%)             |