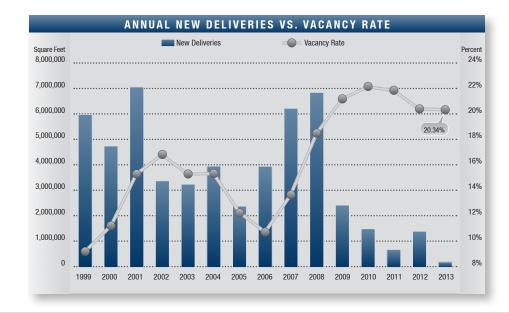

- Poised for Growth The Phoenix office market continued to convey signs of recovery in the second quarter of 2013. Availability and vacancy both decreased from the previous quarter, which is likely to have a positive affect on net absorption in the future. Demand increased in the second quarter compared to the previous quarter. While these are positive indications, continued job growth in the valley will be needed to further release pressure on vacancy and sustain growth.
- Construction Total space under construction checked in at 68,867 square feet in the second quarter concentrated all in Chandler submarket. The limited office construction has and will ease the upward pressure on vacancy and the downward pressure on lease rates going forward.
- Vacancy Direct/sublease space (unoccupied) finished the quarter at 20.34%, a very slight decrease from the first quarter's rate of 20.36% and down 6.18% from the previous year's first quarter rate of 21.68%. The 44th Street submarket posted the lowest rate in the county, coming in at 11.28%.
- Availability Direct/sublease space being marketed was at 21.25% at the end of the second quarter, a decrease of 76 basis points when compared to the prior quarter's rate of 22.01% and down more than 8.5% from 2012's second quarter rate of 23.24%.
- Lease Rates The average asking full-service gross (FSG) lease rate per square foot per year in Phoenix was \$20.46 in the second quarter of 2013 an increase of 13 cents from the first quarter's rate of \$20.33. The record high rate of \$25.86 was established in the last quarter of 2007. Class A rates for the county averaged \$23.24 FSG, with the highest figures in the Downtown submarket where they averaged \$24.24 FSG.
- Absorption The Phoenix office market posted 44,841 square feet of positive net absorption in the second