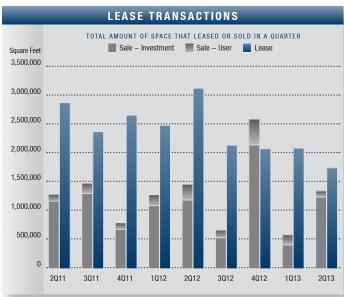

- quarter, marking the ninth consecutive quarter of positive absorption, totaling 4,377,740 square feet.
- Transaction Activity Leasing activity checked in at just over 1.7 million square feet in the second quarter of 2013, a decrease from the previous quarter. Sales activity took off, checking in at 1.3 million square feet, marking one of the better quarters since emerging from the recession. Details of the largest transactions can be found on the back page of this report.
- Unemployment The unemployment rate in the Phoenix-Mesa-Glendale Metropolitan area was 6.6% in April 2013, a healthy decrease from January 2013's rate of 6.8%. Sectors with strong job growth included trade, transportation, utilities driven by retail trade, and professional and business services largely in the administrative and support services area. In addition, the beleaguered construction industry made substantial strides over the past 12 months with the addition of 4,500 jobs, while the financial activities sector gained traction, aided by Wells Fargo's addition of 1,000 to local staff. According to PPR, office using employment in Phoenix is forecasted to grow by a cumulative 16% over the next four years, adding around 75,000 jobs, poising Phoenix to be one of the fastest growing office markets in the country.
- Overall We are seeing continued decreases in both vacancy and availability as well as substantial positive absorption. With little under construction and few new deliveries in the pipeline, demand is slowly beginning to catch up with supply. Lease rates are beginning to slow their rate of decent, an indication that they may be nearing a bottom. We expect rates to begin increasing in 2014. We foresee a continued increase in investment activity in the coming quarters as lenders continue to dispose of distressed assets. As unemployment rates continue to drop, the office market will continue strengthen.

|                           | OFFICE    | MARKET    | OVERVIEW  |                      |
|---------------------------|-----------|-----------|-----------|----------------------|
|                           | 2Q13      | 1Q12      | 2Q13      | % of Change vs. 2Q12 |
| Total Vacancy Rate        | 20.34%    | 20.36%    | 21.68%    | (6.18%)              |
| Availability Rate         | 21.25%    | 22.01%    | 23.24%    | (8.56%)              |
| Average Asking Lease Rate | \$20.46   | \$20.33   | \$20.50   | (0.20%)              |
| Sale & Lease Transactions | 3,053,757 | 2,624,800 | 4,547,621 | (32.85%)             |
| Gross Absorption          | 2,313,804 | 2,181,459 | 2,961,750 | (21.88%)             |
| Net Absorption            | 44,841    | 98,098    | 896,318   | (95.00%)             |