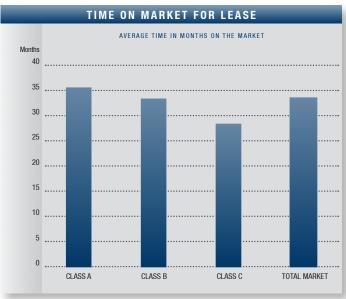

| OFFICE    | MARKET    | OVERVIEW  |                      |
|---------------------------|-----------|-----------|-----------|----------------------|
|                           | 2Q13      | 1Q12      | 2Q13      | % of Change vs. 2Q12 |
| Total Vacancy Rate        | 20.34%    | 20.36%    | 21.68%    | (6.18%)              |
| Availability Rate         | 21.25%    | 22.01%    | 23.24%    | (8.56%)              |
| Average Asking Lease Rate | \$20.46   | \$20.33   | \$20.50   | (0.20%)              |
| Sale & Lease Transactions | 3,053,757 | 2,624,800 | 4,547,621 | (32.85%)             |
| Gross Absorption          | 2,313,804 | 2,181,459 | 2,961,750 | (21.88%)             |
| Net Absorption            | 44,841    | 98,098    | 896,318   | (95.00%)             |













## **Voit** REAL ESTATE SERVICES

| Number of Square Feet   Square   Squa | VACANCY & LEASE RATES     |            |             |           | ABSORPTION                  |                           |                               |                             |
|--------------------------------------------------------------------------------------------------------------------------------------------------------------------------------------------------------------------------------------------------------------------------------------------------------------------------------------------------------------------------------------------------------------------------------------------------------------------------------------------------------------------------------------------------