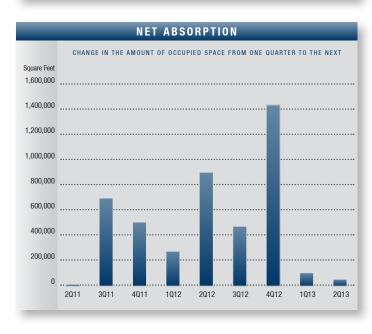

- Poised for Growth The Phoenix office market continued to convey signs of recovery in the second quarter of 2013. Availability and vacancy both decreased from the previous quarter, which is likely to have a positive affect on net absorption in the future. Demand increased in the second quarter compared to the previous quarter. While these are positive indications, continued job growth in the valley will be needed to further release pressure on vacancy and sustain growth.
- Construction Total space under construction checked in at 68,867 square feet in the second quarter concentrated all in Chandler submarket. The limited office construction has and will ease the upward pressure on vacancy and the downward pressure on lease rates going forward.
- Vacancy Direct/sublease space (unoccupied) finished the quarter at 20.34%, a very slight decrease from the first quarter's rate of 20.36% and down 6.18% from the previous year's first quarter rate of 21.68%. The 44th Street submarket posted the lowest rate in the county, coming in at 11.28%.
- Availability Direct/sublease space being marketed was at 21.25% at the end of the second quarter, a decrease of 76 basis points when compared to the prior quarter's rate of 22.01% and down more than 8.5% from 2012's second quarter rate of 23.24%.
- Lease Rates The average asking full-service gross (FSG) lease rate per square foot per year in Phoenix was \$20.46 in the second quarter of 2013 an increase of 13 cents from the first quarter's rate of \$20.33. The record high rate of \$25.86 was established in the last quarter of 2007. Class A rates for the county averaged \$23.24 FSG, with the highest figures in the Downtown submarket where they averaged \$24.24 FSG.
- Absorption The Phoenix office market posted 44,841 square feet of positive net absorption in the second

- quarter, marking the ninth consecutive quarter of positive absorption, totaling 4,377,740 square feet.
- Transaction Activity Leasing activity checked in at just over 1.7 million square feet in the second quarter of 2013, a decrease from the previous quarter. Sales activity took off, checking in at 1.3 million square feet, marking one of the better quarters since emerging from the recession. Details of the largest transactions can be found on the back page of this report.
- Unemployment The unemployment rate in the Phoenix-Mesa-Glendale Metropolitan area was 6.6% in April 2013, a healthy decrease from January 2013's rate of 6.8%. Sectors with strong job growth included trade, transportation, utilities driven by retail trade, and professional and business services largely in the administrative and support services area. In addition, the beleaguered construction industry made substantial strides over the past 12 months with the addition of 4,500 jobs, while the financial activities sector gained traction, aided by Wells Fargo's addition of 1,000 to local staff. According to PPR, office using employment in Phoenix is forecasted to grow by a cumulative 16% over the next four years, adding around 75,000 jobs, poising Phoenix to be one of the fastest growing office markets in the country.
- Overall We are seeing continued decreases in both vacancy and availability as well as substantial positive absorption. With little under construction and few new deliveries in the pipeline, demand is slowly beginning to catch up with supply. Lease rates are beginning to slow their rate of decent, an indication that they may be nearing a bottom. We expect rates to begin increasing in 2014. We foresee a continued increase in investment activity in the coming quarters as lenders continue to dispose of distressed assets. As unemployment rates continue to drop, the office market will continue strengthen.

|                           | OFFICE    | MARKET    | OVERVIEW  |                      |
|---------------------------|-----------|-----------|-----------|----------------------|
|                           | 2Q13      | 1Q12      | 2Q13      | % of Change vs. 2Q12 |
| Total Vacancy Rate        | 20.34%    | 20.36%    | 21.68%    | (6.18%)              |
| Availability Rate         | 21.25%    | 22.01%    | 23.24%    | (8.56%)              |
| Average Asking Lease Rate | \$20.46   | \$20.33   | \$20.50   | (0.20%)              |
| Sale & Lease Transactions | 3,053,757 | 2,624,800 | 4,547,621 | (32.85%)             |
| Gross Absorption          | 2,313,804 | 2,181,459 | 2,961,750 | (21.88%)             |
| Net Absorption            | 44,841    | 98,098    | 896,318   | (95.00%)             |