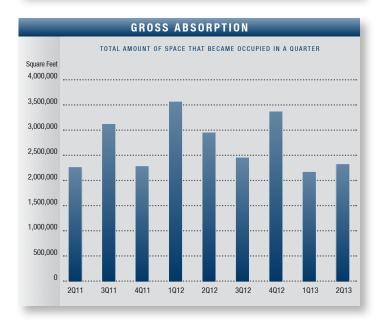

- quarter, marking the ninth consecutive quarter of positive absorption, totaling 4,377,740 square feet.
- Transaction Activity Leasing activity checked in at just over 1.7 million square feet in the second quarter of 2013, a decrease from the previous quarter. Sales activity took off, checking in at 1.3 million square feet, marking one of the better quarters since emerging from the recession. Details of the largest transactions can be found on the back page of this report.
- Unemployment The unemployment rate in the Phoenix-Mesa-Glendale Metropolitan area was 6.6% in April 2013, a healthy decrease from January 2013's rate of 6.8%. Sectors with strong job growth included trade, transportation, utilities driven by retail trade, and professional and business services largely in the administrative and support services area. In addition, the beleaguered construction industry made substantial strides over the past 12 months with the addition of 4,500 jobs, while the financial activities sector gained traction, aided by Wells Fargo's addition of 1,000 to local staff. According to PPR, office using employment in Phoenix is forecasted to grow by a cumulative 16% over the next four years, adding around 75,000 jobs, poising Phoenix to be one of the fastest growing office markets in the country.
- Overall We are seeing continued decreases in both vacancy and availability as well as substantial positive absorption. With little under construction and few new deliveries in the pipeline, demand is slowly beginning to catch up with supply. Lease rates are beginning to slow their rate of decent, an indication that they may be nearing a bottom. We expect rates to begin increasing in 2014. We foresee a continued increase in investment activity in the coming quarters as lenders continue to dispose of distressed assets. As unemployment rates continue to drop, the office market will continue strengthen.

|                           | OFFICE    | MARKET    | OVERVIEW  |                      |
|---------------------------|-----------|-----------|-----------|----------------------|
|                           | 2Q13      | 1Q12      | 2Q13      | % of Change vs. 2Q12 |
| Total Vacancy Rate        | 20.34%    | 20.36%    | 21.68%    | (6.18%)              |
| Availability Rate         | 21.25%    | 22.01%    | 23.24%    | (8.56%)              |
| Average Asking Lease Rate | \$20.46   | \$20.33   | \$20.50   | (0.20%)              |
| Sale & Lease Transactions | 3,053,757 | 2,624,800 | 4,547,621 | (32.85%)             |
| Gross Absorption          | 2,313,804 | 2,181,459 | 2,961,750 | (21.88%)             |
| Net Absorption            | 44,841    | 98,098    | 896,318   | (95.00%)             |