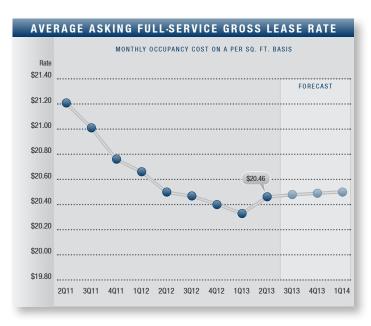

- Poised for Growth The Phoenix office market continued to convey signs of recovery in the second quarter of 2013. Availability and vacancy both decreased from the previous quarter, which is likely to have a positive affect on net absorption in the future. Demand increased in the second quarter compared to the previous quarter. While these are positive indications, continued job growth in the valley will be needed to further release pressure on vacancy and sustain growth.
- Construction Total space under construction checked in at 68,867 square feet in the second quarter concentrated all in Chandler submarket. The limited office construction has and will ease the upward pressure on vacancy and the downward pressure on lease rates going forward.
- Vacancy Direct/sublease space (unoccupied) finished the quarter at 20.34%, a very slight decrease from the first quarter's rate of 20.36% and down 6.18% from the previous year's first quarter rate of 21.68%. The 44th Street submarket posted the lowest rate in the county, coming in at 11.28%.
- Availability Direct/sublease space being marketed was at 21.25% at the end of the second quarter, a decrease of 76 basis points when compared to the prior quarter's rate of 22.01% and down more than 8.5% from 2012's second quarter rate of 23.24%.
- Lease Rates The average asking full-service gross (FSG) lease rate per square foot per year in Phoenix was \$20.46 in the second quarter of 2013 an increase of 13 cents from the first quarter's rate of \$20.33. The record high rate of \$25.86 was established in the last quarter of 2007. Class A rates for the county averaged \$23.24 FSG, with the highest figures in the Downtown submarket where they averaged \$24.24 FSG.
- Absorption The Phoenix office market posted 44,841 square feet of positive net absorption in the second

|                           | OFFICE    | MARKET    | OVERVIEW  |                      |
|---------------------------|-----------|-----------|-----------|----------------------|
|                           | 2Q13      | 1Q12      | 2Q13      | % of Change vs. 2Q12 |
| Total Vacancy Rate        | 20.34%    | 20.36%    | 21.68%    | (6.18%)              |
| Availability Rate         | 21.25%    | 22.01%    | 23.24%    | (8.56%)              |
| Average Asking Lease Rate | \$20.46   | \$20.33   | \$20.50   | (0.20%)              |
| Sale & Lease Transactions | 3,053,757 | 2,624,800 | 4,547,621 | (32.85%)             |
| Gross Absorption          | 2,313,804 | 2,181,459 | 2,961,750 | (21.88%)             |
| Net Absorption            | 44,841    | 98,098    | 896,318   | (95.00%)             |