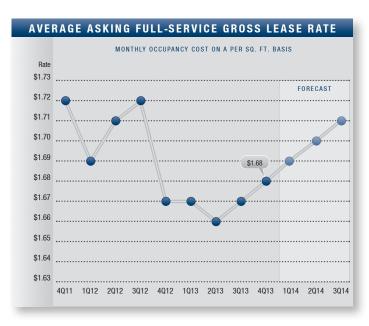

### Market Highlights

- Steady Growth 2013 was a year of significant stabilization for the Orange County flex market. Net absorption posted four quarters of positive numbers, while lease rates finally ceased their descent and began climbing back up. Despite a slight uptick in availability in the fourth quarter, both vacancy and availability dropped dramatically from 2011 and 2012. While these are positive indications, stability will need to be sustained in the coming year for the market to flourish again.
- Construction At the end of the quarter, there was nothing
  under construction in Orange County's flex market and
  only 174,000 square feet planned. The slowdown in
  construction has eased and will continue to ease the
  upward pressure on vacancy and the downward pressure
  on lease rates. The shrinking availability of land, scarce
  financing and rising construction costs have led to few
  projects being developed.
- Vacancy Vacancies continued their downward trend in the fourth quarter. Direct/sublease space (unoccupied) finished the year at 11.39%, a decrease of close to 30% compared to 2012's third quarter rate of 15.97% and significantly down from the record-high rate of 25.85% recorded in the second quarter of 2002.
- Availability High-end space captured recent gains in occupancy. Direct/sublease space being marketed was 17.37% at the end of the last quarter of 2013, a slight uptick from the previous quarter but a decrease of 10.46% compared to the 19.40% seen at the end of 2012.
- Lease Rates The average asking full-service gross (FSG) lease rate per square foot per month in Orange County's flex market was \$1.87 in the fourth quarter one cent higher than both the previous quarter's rate and 2012's fourth quarter rate. The record high rate of \$2.66 was established in the third quarter of 2007.
- Absorption The Orange County flex market posted nearly 69,000 square feet of positive absorption in the fourth

|                           | FLEX MA   | RKET O    | VERVIEW   |                      |  |
|---------------------------|-----------|-----------|-----------|----------------------|--|
|                           | 2013      | 2012      | 2011      | % of Change vs. 2012 |  |
| Total Vacancy Rate        | 11.39%    | 15.97%    | 16.80%    | (28.68%)             |  |
| Availability Rate         | 17.37%    | 19.40%    | 24.80%    | (10.46%)             |  |
| Average Asking Lease Rate | \$1.68    | \$1.67    | \$1.72    | 0.60%                |  |
| Sale & Lease Transactions | 3,495,250 | 5,129,503 | 3,263,728 | (31.86%)             |  |
| Gross Absorption          | 2,627,685 | 2,150,830 | 2,272,351 | 22.17%               |  |
| Net Absorption            | 877,342   | 168,859   | 451,294   | N/A                  |  |