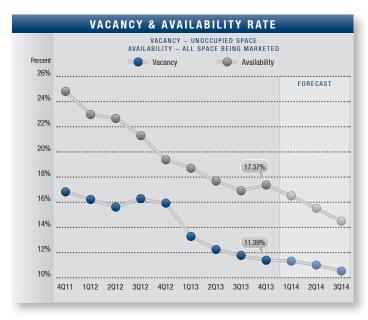

### Market Highlights

- Steady Growth 2013 was a year of significant stabilization for the Orange County flex market. Net absorption posted four quarters of positive numbers, while lease rates finally ceased their descent and began climbing back up. Despite a slight uptick in availability in the fourth quarter, both vacancy and availability dropped dramatically from 2011 and 2012. While these are positive indications, stability will need to be sustained in the coming year for the market to flourish again.
- Construction At the end of the quarter, there was nothing
  under construction in Orange County's flex market and
  only 174,000 square feet planned. The slowdown in
  construction has eased and will continue to ease the
  upward pressure on vacancy and the downward pressure
  on lease rates. The shrinking availability of land, scarce
  financing and rising construction costs have led to few
  projects being developed.
- Vacancy Vacancies continued their downward trend in the fourth quarter. Direct/sublease space (unoccupied) finished the year at 11.39%, a decrease of close to 30% compared to 2012's third quarter rate of 15.97% and significantly down from the record-high rate of 25.85% recorded in the second quarter of 2002.
- Availability High-end space captured recent gains in occupancy. Direct/sublease space being marketed was 17.37% at the end of the last quarter of 2013, a slight uptick from the previous quarter but a decrease of 10.46% compared to the 19.40% seen at the end of 2012.
- Lease Rates The average asking full-service gross (FSG) lease rate per square foot per month in Orange County's flex market was \$1.87 in the fourth quarter one cent higher than both the previous quarter's rate and 2012's fourth quarter rate. The record high rate of \$2.66 was established in the third quarter of 2007.
- Absorption The Orange County flex market posted nearly 69,000 square feet of positive absorption in the fourth

|                           | FLEX MA   | RKET O    | VERVIEW   |                      |  |
|---------------------------|-----------|-----------|-----------|----------------------|--|
|                           | 2013      | 2012      | 2011      | % of Change vs. 2012 |  |
| Total Vacancy Rate        | 11.39%    | 15.97%    | 16.80%    | (28.68%)             |  |
| Availability Rate         | 17.37%    | 19.40%    | 24.80%    | (10.46%)             |  |
| Average Asking Lease Rate | \$1.68    | \$1.67    | \$1.72    | 0.60%                |  |
| Sale & Lease Transactions | 3,495,250 | 5,129,503 | 3,263,728 | (31.86%)             |  |
| Gross Absorption          | 2,627,685 | 2,150,830 | 2,272,351 | 22.17%               |  |
| Net Absorption            | 877,342   | 168,859   | 451,294   | N/A                  |  |