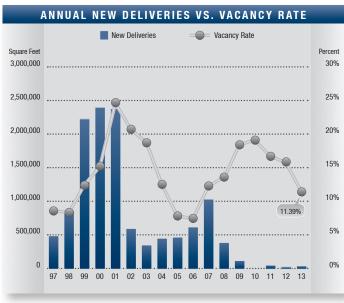

### Market Highlights

- Steady Growth 2013 was a year of significant stabilization for the Orange County flex market. Net absorption posted four quarters of positive numbers, while lease rates finally ceased their descent and began climbing back up. Despite a slight uptick in availability in the fourth quarter, both vacancy and availability dropped dramatically from 2011 and 2012. While these are positive indications, stability will need to be sustained in the coming year for the market to flourish again.
- Construction At the end of the quarter, there was nothing
  under construction in Orange County's flex market and
  only 174,000 square feet planned. The slowdown in
  construction has eased and will continue to ease the
  upward pressure on vacancy and the downward pressure
  on lease rates. The shrinking availability of land, scarce
  financing and rising construction costs have led to few
  projects being developed.
- Vacancy Vacancies continued their downward trend in the fourth quarter. Direct/sublease space (unoccupied) finished the year at 11.39%, a decrease of close to 30% compared to 2012's third quarter rate of 15.97% and significantly down from the record-high rate of 25.85% recorded in the second quarter of 2002.
- Availability High-end space captured recent gains in occupancy. Direct/sublease space being marketed was 17.37% at the end of the last quarter of 2013, a slight uptick from the previous quarter but a decrease of 10.46% compared to the 19.40% seen at the end of 2012.
- Lease Rates The average asking full-service gross (FSG) lease rate per square foot per month in Orange County's flex market was \$1.87 in the fourth quarter one cent higher than both the previous quarter's rate and 2012's fourth quarter rate. The record high rate of \$2.66 was established in the third quarter of 2007.
- Absorption The Orange County flex market posted nearly 69,000 square feet of positive absorption in the fourth

|                           | FLEX MA   | RKET O    | VERVIEW   |                      |  |
|---------------------------|-----------|-----------|-----------|----------------------|--|
|                           | 2013      | 2012      | 2011      | % of Change vs. 2012 |  |
| Total Vacancy Rate        | 11.39%    | 15.97%    | 16.80%    | (28.68%)             |  |
| Availability Rate         | 17.37%    | 19.40%    | 24.80%    | (10.46%)             |  |
| Average Asking Lease Rate | \$1.68    | \$1.67    | \$1.72    | 0.60%                |  |
| Sale & Lease Transactions | 3,495,250 | 5,129,503 | 3,263,728 | (31.86%)             |  |
| Gross Absorption          | 2,627,685 | 2,150,830 | 2,272,351 | 22.17%               |  |
| Net Absorption            | 877,342   | 168,859   | 451,294   | N/A                  |  |