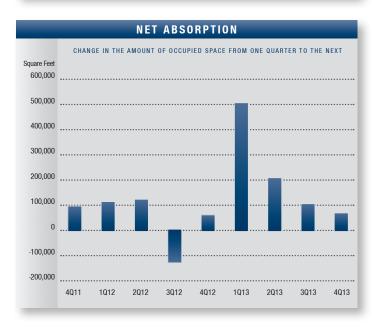

- quarter, giving the market a total of 877,342 square feet of positive absorption for 2013, the most positive absorption seen in a year since 2005. This positive absorption can be attributed to the recent employment gains.
- Transaction Activity Leasing activity checked in at just under 400,000 square feet at the end of the year, creating a total of 1.9 million square feet leased in 2013 compared to 2.8 million in 2012. Sales activity came in at 485,404 for the quarter and 1.6 million square feet for the year, compared to 2012's 2.3 million square feet of sales transactions.
- Employment The unemployment rate in Orange County was 5.6% in November 2013 down from a revised 5.8% in October 2013 and below the previous year's estimate of 6.9%. This compares with an unadjusted unemployment rate of 8.3% for California and 6.6% for the nation during the same period. According to the State of California Employment Development Department, Orange County saw a net increase of 30,600 payroll jobs from November 2012 to November 2013. Most sectors showed gains in employment; the largest gains were 8,300 in construction and 6,200 in leisure & hospitality during that same period. Government posted the largest year-over loss, dropping by 4,400 jobs.
- **Overall** We are continuing to see substantial decreases in the amount of vacant space in the Orange County flex market, aided by the lack of construction. 2013 has brought the most positive absorption seen in the market in eight years, and with few new deliveries in the pipeline to apply upward pressure on vacancy, we foresee 2014 being another year of stabilization and growth. Lease rates are expected to continue to increase in the coming quarters. As job creation continues and consumer confidence stabilizes, the flex market will again thrive.

|                           | FLEX MA   | RKET O    | VERVIEW   |                      |  |
|---------------------------|-----------|-----------|-----------|----------------------|--|
|                           | 2013      | 2012      | 2011      | % of Change vs. 2012 |  |
| Total Vacancy Rate        | 11.39%    | 15.97%    | 16.80%    | (28.68%)             |  |
| Availability Rate         | 17.37%    | 19.40%    | 24.80%    | (10.46%)             |  |
| Average Asking Lease Rate | \$1.68    | \$1.67    | \$1.72    | 0.60%                |  |
| Sale & Lease Transactions | 3,495,250 | 5,129,503 | 3,263,728 | (31.86%)             |  |
| Gross Absorption          | 2,627,685 | 2,150,830 | 2,272,351 | 22.17%               |  |
| Net Absorption            | 877,342   | 168,859   | 451,294   | N/A                  |  |