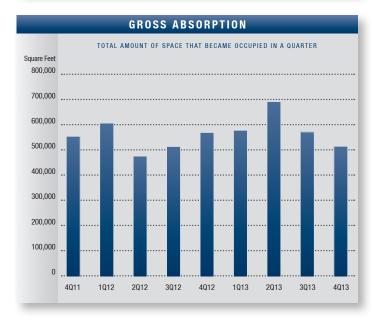

|                           | FLEX MA   | RKET O    | VERVIEW   |                      |  |
|---------------------------|-----------|-----------|-----------|----------------------|--|
|                           | 2013      | 2012      | 2011      | % of Change vs. 2012 |  |
| Total Vacancy Rate        | 11.39%    | 15.97%    | 16.80%    | (28.68%)             |  |
| Availability Rate         | 17.37%    | 19.40%    | 24.80%    | (10.46%)             |  |
| Average Asking Lease Rate | \$1.68    | \$1.67    | \$1.72    | 0.60%                |  |
| Sale & Lease Transactions | 3,495,250 | 5,129,503 | 3,263,728 | (31.86%)             |  |
| Gross Absorption          | 2,627,685 | 2,150,830 | 2,272,351 | 22.17%               |  |
| Net Absorption            | 877,342   | 168,859   | 451,294   | N/A                  |  |