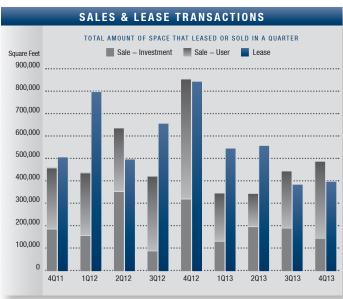

- quarter, giving the market a total of 877,342 square feet of positive absorption for 2013, the most positive absorption seen in a year since 2005. This positive absorption can be attributed to the recent employment gains.
- Transaction Activity Leasing activity checked in at just under 400,000 square feet at the end of the year, creating a total of 1.9 million square feet leased in 2013 compared to 2.8 million in 2012. Sales activity came in at 485,404 for the quarter and 1.6 million square feet for the year, compared to 2012's 2.3 million square feet of sales transactions.
- Employment The unemployment rate in Orange County was 5.6% in November 2013 down from a revised 5.8% in October 2013 and below the previous year's estimate of 6.9%. This compares with an unadjusted unemployment rate of 8.3% for California and 6.6% for the nation during the same period. According to the State of California Employment Development Department, Orange County saw a net increase of 30,600 payroll jobs from November 2012 to November 2013. Most sectors showed gains in employment; the largest gains were 8,300 in construction and 6,200 in leisure & hospitality during that same period. Government posted the largest year-over loss, dropping by 4,400 jobs.
- **Overall** We are continuing to see substantial decreases in the amount of vacant space in the Orange County flex market, aided by the lack of construction. 2013 has brought the most positive absorption seen in the market in eight years, and with few new deliveries in the pipeline to apply upward pressure on vacancy, we foresee 2014 being another year of stabilization and growth. Lease rates are expected to continue to increase in the coming quarters. As job creation continues and consumer confidence stabilizes, the flex market will again thrive.

|                           | FLEX MA   | RKET O    | VERVIEW   |                      |  |
|---------------------------|-----------|-----------|-----------|----------------------|--|
|                           | 2013      | 2012      | 2011      | % of Change vs. 2012 |  |
| Total Vacancy Rate        | 11.39%    | 15.97%    | 16.80%    | (28.68%)             |  |
| Availability Rate         | 17.37%    | 19.40%    | 24.80%    | (10.46%)             |  |
| Average Asking Lease Rate | \$1.68    | \$1.67    | \$1.72    | 0.60%                |  |
| Sale & Lease Transactions | 3,495,250 | 5,129,503 | 3,263,728 | (31.86%)             |  |
| Gross Absorption          | 2,627,685 | 2,150,830 | 2,272,351 | 22.17%               |  |
| Net Absorption            | 877,342   | 168,859   | 451,294   | N/A                  |  |