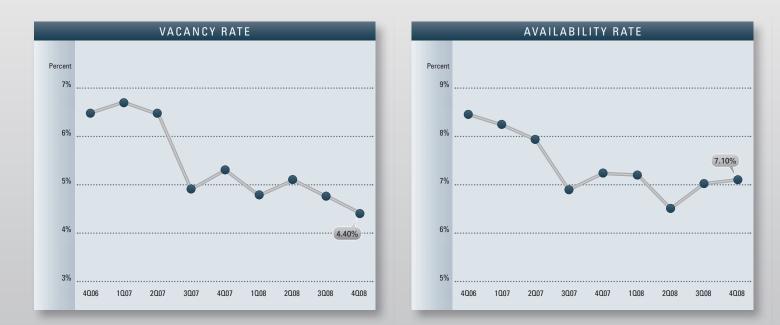

# Market Highlights

- The Orange County Industrial market is facing challenges due to the national recession and 2008's tumultuous financial events. The three primary concerns are as follows: expensive and scarce financing, economic uncertainty and volatility, and an increasing gap between "ask" and "bid" pricing between buyers and sellers. Currently, buyers are typically offering 25% below ask price. However, the region's strong local economy and high quality of life continue to make it a desirable location for business. The growing influence of new industries such as high technology, biotechnology and healthcare should further diversify the local economy and help to rejuvenate the industrial market. These industries will increase employment opportunities and help to ease vacancy rate concerns in the coming quarters.
- Industrial vacancy recorded a low rate of 4.48%, which is higher than it was a year ago when it was 3.92%. The lowest vacancy rate in the county can be found in North Orange County, coming in at 3.98%. North Orange County is the largest of all the submarkets in the county and contains 46% of all Industrial buildings in Orange County.
- Industrial availability, including both direct and sublease space, checked in at a rate of 8.6%, which is higher than what was on the market a year ago when it was 5.64%. The increase of vacancy and available space coupled with slowing demand will continue to put downward pressure on lease and sale rates going forward into 2009.
- Currently, there is no Industrial space under construction in Orange County. The shrinking availability of land is only allowing for the development of primarily small, for-sale industrial buildings. This lack of available land, combined with the high land prices, scarce financing and rising construction costs, has led to few mid-size buildings and distribution centers being developed in this infill market.
- The average asking triple net lease rate is .72 cents per square foot per month this quarter. This is a decrease of 6.49% when compared to a year ago and four cents lower than last quarter. Asking lease rates are expected to remain at current

## INDUSTRIAL MARKET OVERVIEW

|                            | 2008       | 2007       | 2006       | % CHANGE VS. 2007 |
|----------------------------|------------|------------|------------|-------------------|
| Inventory Added            | 936,046    | 1,077,658  | 1,725,850  | -13.14%           |
| Under Construction         | 0          | 328,000    | 1,199,098  | -100.00%          |
| Vacancy Rate               | 4.48%      | 3.92%      | 3.75%      | 14.29%            |
| Availability Rate          | 8.60%      | 5.64%      | 4.72%      | 52.48%            |
| Average Asking Lease Rate  | \$0.72     | \$0.77     | \$0.72     | -6.49%            |
| Average Asking Sales Price | \$160.37   | \$174.18   | \$168.51   | -7.93%            |
| Net Absorption             | (465,979)  | 652,842    | 715,242    | N/A               |
| Activity                   | 12,258,896 | 12,836,961 | 13,371,593 | -4.50%            |