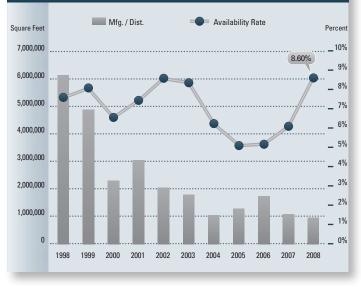

# Market Highlights

- The Orange County Industrial market is facing challenges due to the national recession and 2008's tumultuous financial events. The three primary concerns are as follows: expensive and scarce financing, economic uncertainty and volatility, and an increasing gap between "ask" and "bid" pricing between buyers and sellers. Currently, buyers are typically offering 25% below ask price. However, the region's strong local economy and high quality of life continue to make it a desirable location for business. The growing influence of new industries such as high technology, biotechnology and healthcare should further diversify the local economy and help to rejuvenate the industrial market. These industries will increase employment opportunities and help to ease vacancy rate concerns in the coming quarters.
- Industrial vacancy recorded a low rate of 4.48%, which is higher than it was a year ago when it was 3.92%. The lowest vacancy rate in the county can be found in North Orange County, coming in at 3.98%. North Orange County is the largest of all the submarkets in the county and contains 46% of all Industrial buildings in Orange County.
- Industrial availability, including both direct and sublease space, checked in at a rate of 8.6%, which is higher than what was on the market a year ago when it was 5.64%. The increase of vacancy and available space coupled with slowing demand will continue to put downward pressure on lease and sale rates going forward into 2009.
- Currently, there is no Industrial space under construction in Orange County. The shrinking availability of land is only allowing for the development of primarily small, for-sale industrial buildings. This lack of available land, combined with the high land prices, scarce financing and rising construction costs, has led to few mid-size buildings and distribution centers being developed in this infill market.
- The average asking triple net lease rate is .72 cents per square foot per month this quarter. This is a decrease of 6.49% when compared to a year ago and four cents lower than last quarter. Asking lease rates are expected to remain at current

## INDUSTRIAL MARKET OVERVIEW

|                            | 2008       | 2007       | 2006       | % CHANGE VS. 2007 |
|----------------------------|------------|------------|------------|-------------------|
| Inventory Added            | 936,046    | 1,077,658  | 1,725,850  | -13.14%           |
| Under Construction         | 0          | 328,000    | 1,199,098  | -100.00%          |
| Vacancy Rate               | 4.48%      | 3.92%      | 3.75%      | 14.29%            |
| Availability Rate          | 8.60%      | 5.64%      | 4.72%      | 52.48%            |
| Average Asking Lease Rate  | \$0.72     | \$0.77     | \$0.72     | -6.49%            |
| Average Asking Sales Price | \$160.37   | \$174.18   | \$168.51   | -7.93%            |
| Net Absorption             | (465,979)  | 652,842    | 715,242    | N/A               |
| Activity                   | 12,258,896 | 12,836,961 | 13,371,593 | -4.50%            |

#### ANNUAL INDUSTRIAL NEW CONSTRUCTION VS. AVAILABILITY RATE