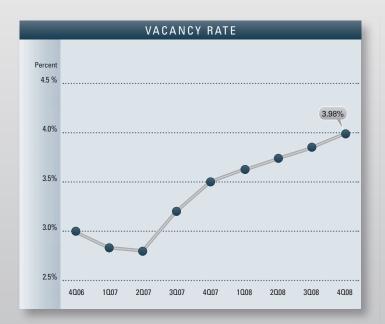

# Market Highlights

- The Orange County Industrial market is facing challenges due to the national recession and 2008's tumultuous financial events. The three primary concerns are as follows: expensive and scarce financing, economic uncertainty and volatility, and an increasing gap between "ask" and "bid" pricing between buyers and sellers. Currently, buyers are typically offering 25% below ask price. However, the region's strong local economy and high quality of life continue to make it a desirable location for business. The growing influence of new industries such as high technology, biotechnology and healthcare should further diversify the local economy and help to rejuvenate the industrial market. These industries will increase employment opportunities and help to ease vacancy rate concerns in the coming quarters.
- Industrial vacancy recorded a low rate of 4.48%, which is higher than it was a year ago when it was 3.92%. The lowest vacancy rate in the county can be found in North Orange County, coming in at 3.98%. North Orange County is the largest of all the submarkets in the county and contains 46% of all Industrial buildings in Orange County.
- Industrial availability, including both direct and sublease space, checked in at a rate of 8.6%, which is higher than what was on the market a year ago when it was 5.64%. The increase of vacancy and available space coupled with slowing demand will continue to put downward pressure on lease and sale rates going forward into 2009.
- Currently, there is no Industrial space under construction in Orange County. The shrinking availability of land is only allowing for the development of primarily small, for-sale industrial buildings. This lack of available land, combined with the high land prices, scarce financing and rising construction costs, has led to few mid-size buildings and distribution centers being developed in this infill market.
- The average asking triple net lease rate is .72 cents per square foot per month this quarter. This is a decrease of 6.49% when compared to a year ago and four cents lower than last quarter. Asking lease rates are expected to remain at current

## INDUSTRIAL MARKET OVERVIEW

|                            | 2008       | 2007       | 2006       | % CHANGE VS. 2007 |
|----------------------------|------------|------------|------------|-------------------|
| Inventory Added            | 936,046    | 1,077,658  | 1,725,850  | -13.14%           |
| Under Construction         | 0          | 328,000    | 1,199,098  | -100.00%          |
| Vacancy Rate               | 4.48%      | 3.92%      | 3.75%      | 14.29%            |
| Availability Rate          | 8.60%      | 5.64%      | 4.72%      | 52.48%            |
| Average Asking Lease Rate  | \$0.72     | \$0.77     | \$0.72     | -6.49%            |
| Average Asking Sales Price | \$160.37   | \$174.18   | \$168.51   | -7.93%            |
| Net Absorption             | (465,979)  | 652,842    | 715,242    | N/A               |
| Activity                   | 12,258,896 | 12,836,961 | 13,371,593 | -4.50%            |