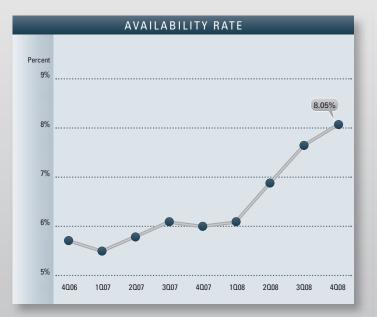

# Market Highlights

- The Orange County Industrial market is facing challenges due to the national recession and 2008's tumultuous financial events. The three primary concerns are as follows: expensive and scarce financing, economic uncertainty and volatility, and an increasing gap between "ask" and "bid" pricing between buyers and sellers. Currently, buyers are typically offering 25% below ask price. However, the region's strong local economy and high quality of life continue to make it a desirable location for business. The growing influence of new industries such as high technology, biotechnology and healthcare should further diversify the local economy and help to rejuvenate the industrial market. These industries will increase employment opportunities and help to ease vacancy rate concerns in the coming quarters.
- Industrial vacancy recorded a low rate of 4.48%, which is higher than it was a year ago when it was 3.92%. The lowest vacancy rate in the county can be found in North Orange County, coming in at 3.98%. North Orange County is the largest of all the submarkets in the county and contains 46% of all Industrial buildings in Orange County.
- Industrial availability, including both direct and sublease space, checked in at a rate of 8.6%, which is higher than what was on the market a year ago when it was 5.64%. The increase of vacancy and available space coupled with slowing demand will continue to put downward pressure on lease and sale rates going forward into 2009.
- Currently, there is no Industrial space under construction in Orange County. The shrinking availability of land is only allowing for the development of primarily small, for-sale industrial buildings. This lack of available land, combined with the high land prices, scarce financing and rising construction costs, has led to few mid-size buildings and distribution centers being developed in this infill market.
- The average asking triple net lease rate is .72 cents per square foot per month this quarter. This is a decrease of 6.49% when compared to a year ago and four cents lower than last quarter. Asking lease rates are expected to remain at current

## INDUSTRIAL MARKET OVERVIEW

|                            | 2008       | 2007       | 2006       | % CHANGE VS. 2007 |
|----------------------------|------------|------------|------------|-------------------|
| Inventory Added            | 936,046    | 1,077,658  | 1,725,850  | -13.14%           |
| Under Construction         | 0          | 328,000    | 1,199,098  | -100.00%          |
| Vacancy Rate               | 4.48%      | 3.92%      | 3.75%      | 14.29%            |
| Availability Rate          | 8.60%      | 5.64%      | 4.72%      | 52.48%            |
| Average Asking Lease Rate  | \$0.72     | \$0.77     | \$0.72     | -6.49%            |
| Average Asking Sales Price | \$160.37   | \$174.18   | \$168.51   | -7.93%            |
| Net Absorption             | (465,979)  | 652,842    | 715,242    | N/A               |
| Activity                   | 12,258,896 | 12,836,961 | 13,371,593 | -4.50%            |