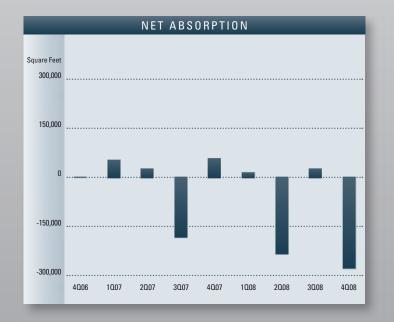

# **AIRPORT AREA**

The Airport Area of the Orange County Industrial Market consists of 2,789 buildings totaling 66,464,587 square feet, and currently has an availability rate of 9.82%, which shows an increase from last quarter's 8.88% figure.

|                 | INVENTORY VACA         |                                |                         |                           |                          |                           |                             | CANCY & PRICING                |                                 |                                  |                             | ABSORPTION                |                               |                             |
|-----------------|------------------------|--------------------------------|-------------------------|---------------------------|--------------------------|---------------------------|-----------------------------|--------------------------------|---------------------------------|----------------------------------|-----------------------------|---------------------------|-------------------------------|-----------------------------|
|                 | Number<br>Of<br>Bldgs. | Net<br>Rentable<br>Square Feet | Square<br>Feet<br>U / C | Square<br>Feet<br>Planned | Square<br>Feet<br>Vacant | Vacancy<br>Rate<br>402008 | Square<br>Feet<br>Available | Availability<br>Rate<br>402008 | Average<br>Asking<br>Lease Rate | Average<br>Asking<br>Sales Price | Net<br>Absorption<br>402008 | Net<br>Absorption<br>2008 | Gross<br>Absorption<br>402008 | Gross<br>Absorption<br>2008 |
| Airport Totals  |                        |                                |                         |                           |                          |                           |                             |                                |                                 |                                  |                             |                           |                               |                             |
| Less than 9,999 | 925                    | 5,319,139                      | 0                       | 0                         | 157,166                  | 2.95%                     | 255,948                     | 4.81%                          | \$0.89                          | \$157.58                         | (28,785)                    | (73,811)                  | 54,124                        | 181,384                     |
| 10,000-19,999   | 934                    | 13,113,891                     | 0                       | 10,000                    | 581,494                  | 4.43%                     | 958,504                     | 7.31%                          | \$0.89                          | \$147.74                         | (118,809)                   | (138,404)                 | 213,587                       | 729,629                     |
| 20,000-29,999   | 383                    | 9,150,724                      | 0                       | 0                         | 556,932                  | 6.09%                     | 826,184                     | 9.03%                          | \$0.88                          | \$0.00                           | (47,658)                    | (120,514)                 | 188,099                       | 610,708                     |
| 30,000-39,999   | 169                    | 5,717,503                      | 0                       | 35,000                    | 353,312                  | 6.18%                     | 620,691                     | 10.86%                         | \$0.84                          | \$153.92                         | (61,988)                    | (89,180)                  | 18,373                        | 319,758                     |
| 40,000-49,999   | 97                     | 4,245,014                      | 0                       | 0                         | 183,432                  | 4.32%                     | 343,129                     | 8.08%                          | \$0.83                          | \$141.25                         | 117,311                     | 83,627                    | 195,412                       | 427,340                     |
| 50,000-74,999   | 130                    | 7,771,542                      | 0                       | 0                         | 554,443                  | 7.13%                     | 721,568                     | 9.28%                          | \$0.94                          | \$164.82                         | (65,823)                    | (114,399)                 | 9,177                         | 381,148                     |
| 75,000-99,999   | 58                     | 4,949,621                      | 0                       | 0                         | 155,137                  | 3.13%                     | 675,360                     | 13.64%                         | \$0.82                          | \$0.00                           | (22,812)                    | 133,374                   | 19,320                        | 351,887                     |
| 100,000-149,999 | 54                     | 6,293,941                      | 0                       | 120,000                   | 435,122                  | 6.91%                     | 854,670                     | 13.58%                         | \$0.71                          | \$192.68                         | (103,380)                   | (127,148)                 | 0                             | 363,320                     |
| 150,000-199,999 | 15                     | 2,600,348                      | 0                       | 0                         | 157,458                  | 6.06%                     | 244,272                     | 9.39%                          | \$0.00                          | \$0.00                           | 48,000                      | (21,727)                  | 48,000                        | 195,731                     |
| 200,000-299,999 | 13                     | 3,229,103                      | 0                       | 0                         | 260,850                  | 8.08%                     | 260,850                     | 8.08%                          | \$0.79                          | \$0.00                           | 0                           | 0                         | 0                             | 0                           |
| 300,000 plus    | 11                     | 4,073,761                      | 0                       | 0                         | 4,500                    | 0.11%                     | 765,477                     | 18.79%                         | \$0.82                          | \$0.00                           | 0                           | (4,500)                   | 0                             | 0                           |
| Total           | 2,789                  | 66,464,587                     | 0                       | 165,000                   | 3,399,846                | 5.12%                     | 6,526,653                   | <b>9.82</b> %                  | \$0.81                          | \$162.74                         | (283,944)                   | (472,682)                 | 746,092                       | 3,560,905                   |