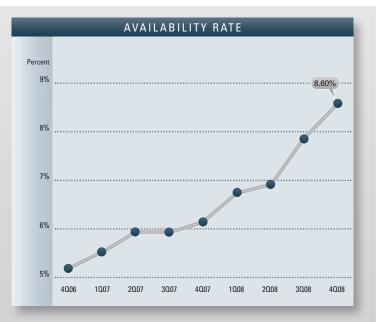

# Market Highlights

- The Orange County Industrial market is facing challenges due to the national recession and 2008's tumultuous financial events. The three primary concerns are as follows: expensive and scarce financing, economic uncertainty and volatility, and an increasing gap between "ask" and "bid" pricing between buyers and sellers. Currently, buyers are typically offering 25% below ask price. However, the region's strong local economy and high quality of life continue to make it a desirable location for business. The growing influence of new industries such as high technology, biotechnology and healthcare should further diversify the local economy and help to rejuvenate the industrial market. These industries will increase employment opportunities and help to ease vacancy rate concerns in the coming quarters.
- Industrial vacancy recorded a low rate of 4.48%, which is higher than it was a year ago when it was 3.92%. The lowest vacancy rate in the county can be found in North Orange County, coming in at 3.98%. North Orange County is the largest of all the submarkets in the county and contains 46% of all Industrial buildings in Orange County.
- Industrial availability, including both direct and sublease space, checked in at a rate of 8.6%, which is higher than what was on the market a year ago when it was 5.64%. The increase of vacancy and available space coupled with slowing demand will continue to put downward pressure on lease and sale rates going forward into 2009.
- Currently, there is no Industrial space under construction in Orange County. The shrinking availability of land is only allowing for the development of primarily small, for-sale industrial buildings. This lack of available land, combined with the high land prices, scarce financing and rising construction costs, has led to few mid-size buildings and distribution centers being developed in this infill market.
- The average asking triple net lease rate is .72 cents per square foot per month this quarter. This is a decrease of 6.49% when compared to a year ago and four cents lower than last quarter. Asking lease rates are expected to remain at current

## INDUSTRIAL MARKET OVERVIEW

|                            | 2008       | 2007       | 2006       | % CHANGE VS. 2007 |
|----------------------------|------------|------------|------------|-------------------|
| Inventory Added            | 936,046    | 1,077,658  | 1,725,850  | -13.14%           |
| Under Construction         | 0          | 328,000    | 1,199,098  | -100.00%          |
| Vacancy Rate               | 4.48%      | 3.92%      | 3.75%      | 14.29%            |
| Availability Rate          | 8.60%      | 5.64%      | 4.72%      | 52.48%            |
| Average Asking Lease Rate  | \$0.72     | \$0.77     | \$0.72     | -6.49%            |
| Average Asking Sales Price | \$160.37   | \$174.18   | \$168.51   | -7.93%            |
| Net Absorption             | (465,979)  | 652,842    | 715,242    | N/A               |
| Activity                   | 12,258,896 | 12,836,961 | 13,371,593 | -4.50%            |