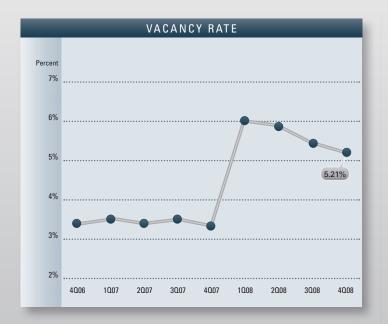

### SOUTH ORANGE COUNTY

The South Orange County Industrial Market consists of 909 buildings totaling 24,565,535 square feet, and currently has an availability rate of 10.38%, which shows an increase from last quarter's 7.66% figure.