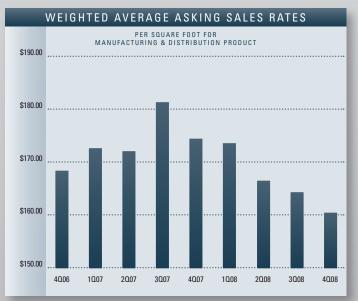

levels for the short run, and concessions should continue to increase in the forms of free rent and increasing tenant improvement allowances to incentivize tenants to act now.

- The average asking selling price is \$160.37 per square foot per this quarter, down a bit from last quarter when it was \$164.28 and last year's rate of \$174.18. Currently there is a disconnect between the market and sellers which may create downward pressure on pricing if the inventory of buildings for sale rises.
- The level of activity registered at 12.25 million square feet for 2008. This is lower than the 12.84 million square feet of activity we saw in 2007; this recent drop in activity is mostly a result of hesitancy in the marketplace from the continuous stream of negative news in a wide area of topics. The recent lack of activity can be tied to the credit crunch as well, which means we could see an increase in activity in the second half of 2009 from pent up demand, once financial markets correct themselves and as consumer confidence increases. The final outcome, though, hinges on how bad the recession gets and how quickly credit eases up.
- Net absorption for the county during the fourth quarter of 2008 posted a negative number of 26,522 square feet, giving the industrial market a total of 465,979 square feet of negative absorption for 2008. This is a direct result of the general slowdown of the US economic environment.
- According to the State of California Employment Development Department, Orange County lost 38,400 payroll jobs over the last twelve months—18,000 in financial, professional & business services. Between October 2008 and November 2008 Orange County lost 2,100 jobs, mostly in the leisure and hospitality sectors.
- The unemployment rate in Orange County was 6.1% in November 2008, unchanged from a revised 6.1% percent in October 2008, but above the year ago estimate of 4.2%. This compares with an unadjusted unemployment rate of 8.3 percent for California and 6.5 percent for the nation during the same period.

## INDUSTRIAL MARKET OVERVIEW

|                            | 2008       | 2007       | 2006       | % CHANGE VS. 2007 |
|----------------------------|------------|------------|------------|-------------------|
| Inventory Added            | 936,046    | 1,077,658  | 1,725,850  | -13.14%           |
| Under Construction         | 0          | 328,000    | 1,199,098  | -100.00%          |
| Vacancy Rate               | 4.48%      | 3.92%      | 3.75%      | 14.29%            |
| Availability Rate          | 8.60%      | 5.64%      | 4.72%      | 52.48%            |
| Average Asking Lease Rate  | \$0.72     | \$0.77     | \$0.72     | -6.49%            |
| Average Asking Sales Price | \$160.37   | \$174.18   | \$168.51   | -7.93%            |
| Net Absorption             | (465,979)  | 652,842    | 715,242    | N/A               |
| Activity                   | 12,258,896 | 12,836,961 | 13,371,593 | -4.50%            |