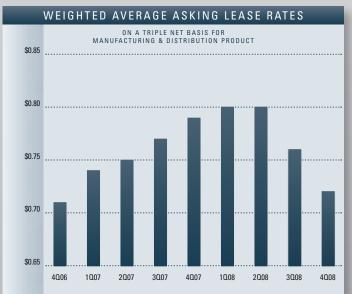

# Market Highlights

- The Orange County Industrial market is facing challenges due to the national recession and 2008's tumultuous financial events. The three primary concerns are as follows: expensive and scarce financing, economic uncertainty and volatility, and an increasing gap between "ask" and "bid" pricing between buyers and sellers. Currently, buyers are typically offering 25% below ask price. However, the region's strong local economy and high quality of life continue to make it a desirable location for business. The growing influence of new industries such as high technology, biotechnology and healthcare should further diversify the local economy and help to rejuvenate the industrial market. These industries will increase employment opportunities and help to ease vacancy rate concerns in the coming quarters.
- Industrial vacancy recorded a low rate of 4.48%, which is higher than it was a year ago when it was 3.92%. The lowest vacancy rate in the county can be found in North Orange County, coming in at 3.98%. North Orange County is the largest of all the submarkets in the county and contains 46% of all Industrial buildings in Orange County.
- Industrial availability, including both direct and sublease space, checked in at a rate of 8.6%, which is higher than what was on the market a year ago when it was 5.64%. The increase of vacancy and available space coupled with slowing demand will continue to put downward pressure on lease and sale rates going forward into 2009.
- Currently, there is no Industrial space under construction in Orange County. The shrinking availability of land is only allowing for the development of primarily small, for-sale industrial buildings. This lack of available land, combined with the high land prices, scarce financing and rising construction costs, has led to few mid-size buildings and distribution centers being developed in this infill market.
- The average asking triple net lease rate is .72 cents per square foot per month this quarter. This is a decrease of 6.49% when compared to a year ago and four cents lower than last quarter. Asking lease rates are expected to remain at current

## INDUSTRIAL MARKET OVERVIEW

|                            | 2008       | 2007       | 2006       | % CHANGE VS. 2007 |
|----------------------------|------------|------------|------------|-------------------|
| Inventory Added            | 936,046    | 1,077,658  | 1,725,850  | -13.14%           |
| Under Construction         | 0          | 328,000    | 1,199,098  | -100.00%          |
| Vacancy Rate               | 4.48%      | 3.92%      | 3.75%      | 14.29%            |
| Availability Rate          | 8.60%      | 5.64%      | 4.72%      | 52.48%            |
| Average Asking Lease Rate  | \$0.72     | \$0.77     | \$0.72     | -6.49%            |
| Average Asking Sales Price | \$160.37   | \$174.18   | \$168.51   | -7.93%            |
| Net Absorption             | (465,979)  | 652,842    | 715,242    | N/A               |
| Activity                   | 12,258,896 | 12,836,961 | 13,371,593 | -4.50%            |