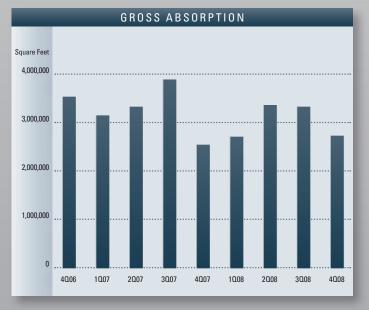

levels for the short run, and concessions should continue to increase in the forms of free rent and increasing tenant improvement allowances to incentivize tenants to act now.

- The average asking selling price is \$160.37 per square foot per this quarter, down a bit from last quarter when it was \$164.28 and last year's rate of \$174.18. Currently there is a disconnect between the market and sellers which may create downward pressure on pricing if the inventory of buildings for sale rises.
- The level of activity registered at 12.25 million square feet for 2008. This is lower than the 12.84 million square feet of activity we saw in 2007; this recent drop in activity is mostly a result of hesitancy in the marketplace from the continuous stream of negative news in a wide area of topics. The recent lack of activity can be tied to the credit crunch as well, which means we could see an increase in activity in the second half of 2009 from pent up demand, once financial markets correct themselves and as consumer confidence increases. The final outcome, though, hinges on how bad the recession gets and how quickly credit eases up.
- Net absorption for the county during the fourth quarter of 2008 posted a negative number of 26,522 square feet, giving the industrial market a total of 465,979 square feet of negative absorption for 2008. This is a direct result of the general slowdown of the US economic environment.
- According to the State of California Employment Development Department, Orange County lost 38,400 payroll jobs over the last twelve months—18,000 in financial, professional & business services. Between October 2008 and November 2008 Orange County lost 2,100 jobs, mostly in the leisure and hospitality sectors.
- The unemployment rate in Orange County was 6.1% in November 2008, unchanged from a revised 6.1% percent in October 2008, but above the year ago estimate of 4.2%. This compares with an unadjusted unemployment rate of 8.3 percent for California and 6.5 percent for the nation during the same period.

## INDUSTRIAL MARKET OVERVIEW

|                            | 2008       | 2007       | 2006       | % CHANGE VS. 2007 |
|----------------------------|------------|------------|------------|-------------------|
| Inventory Added            | 936,046    | 1,077,658  | 1,725,850  | -13.14%           |
| Under Construction         | 0          | 328,000    | 1,199,098  | -100.00%          |
| Vacancy Rate               | 4.48%      | 3.92%      | 3.75%      | 14.29%            |
| Availability Rate          | 8.60%      | 5.64%      | 4.72%      | 52.48%            |
| Average Asking Lease Rate  | \$0.72     | \$0.77     | \$0.72     | -6.49%            |
| Average Asking Sales Price | \$160.37   | \$174.18   | \$168.51   | -7.93%            |
| Net Absorption             | (465,979)  | 652,842    | 715,242    | N/A               |
| Activity                   | 12,258,896 | 12,836,961 | 13,371,593 | -4.50%            |