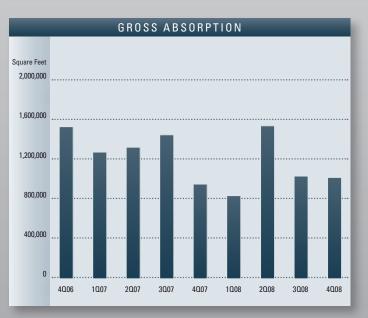

levels for the short run, and concessions should continue to increase in the forms of free rent and increasing tenant improvement allowances to incentivize tenants to act now.

- The average asking selling price is \$160.37 per square foot per this quarter, down a bit from last quarter when it was \$164.28 and last year's rate of \$174.18. Currently there is a disconnect between the market and sellers which may create downward pressure on pricing if the inventory of buildings for sale rises.
- The level of activity registered at 12.25 million square feet for 2008. This is lower than the 12.84 million square feet of activity we saw in 2007; this recent drop in activity is mostly a result of hesitancy in the marketplace from the continuous stream of negative news in a wide area of topics. The recent lack of activity can be tied to the credit crunch as well, which means we could see an increase in activity in the second half of 2009 from pent up demand, once financial markets correct themselves and as consumer confidence increases. The final outcome, though, hinges on how bad the recession gets and how quickly credit eases up.
- Net absorption for the county during the fourth quarter of 2008 posted a negative number of 26,522 square feet, giving the industrial market a total of 465,979 square feet of negative absorption for 2008. This is a direct result of the general slowdown of the US economic environment.
- According to the State of California Employment Development Department, Orange County lost 38,400 payroll jobs over the last twelve months—18,000 in financial, professional & business services. Between October 2008 and November 2008 Orange County lost 2,100 jobs, mostly in the leisure and hospitality sectors.
- The unemployment rate in Orange County was 6.1% in November 2008, unchanged from a revised 6.1% percent in October 2008, but above the year ago estimate of 4.2%. This compares with an unadjusted unemployment rate of 8.3 percent for California and 6.5 percent for the nation during the same period.

## INDUSTRIAL MARKET OVERVIEW

|                            | 2008       | 2007       | 2006       | % CHANGE VS. 2007 |
|----------------------------|------------|------------|------------|-------------------|
| Inventory Added            | 936,046    | 1,077,658  | 1,725,850  | -13.14%           |
| Under Construction         | 0          | 328,000    | 1,199,098  | -100.00%          |
| Vacancy Rate               | 4.48%      | 3.92%      | 3.75%      | 14.29%            |
| Availability Rate          | 8.60%      | 5.64%      | 4.72%      | 52.48%            |
| Average Asking Lease Rate  | \$0.72     | \$0.77     | \$0.72     | -6.49%            |
| Average Asking Sales Price | \$160.37   | \$174.18   | \$168.51   | -7.93%            |
| Net Absorption             | (465,979)  | 652,842    | 715,242    | N/A               |
| Activity                   | 12,258,896 | 12,836,961 | 13,371,593 | -4.50%            |