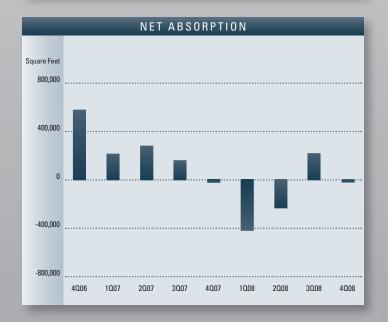

levels for the short run, and concessions should continue to increase in the forms of free rent and increasing tenant improvement allowances to incentivize tenants to act now.

- The average asking selling price is \$160.37 per square foot per this quarter, down a bit from last quarter when it was \$164.28 and last year's rate of \$174.18. Currently there is a disconnect between the market and sellers which may create downward pressure on pricing if the inventory of buildings for sale rises.
- The level of activity registered at 12.25 million square feet for 2008. This is lower than the 12.84 million square feet of activity we saw in 2007; this recent drop in activity is mostly a result of hesitancy in the marketplace from the continuous stream of negative news in a wide area of topics. The recent lack of activity can be tied to the credit crunch as well, which means we could see an increase in activity in the second half of 2009 from pent up demand, once financial markets correct themselves and as consumer confidence increases. The final outcome, though, hinges on how bad the recession gets and how quickly credit eases up.
- Net absorption for the county during the fourth quarter of 2008 posted a negative number of 26,522 square feet, giving the industrial market a total of 465,979 square feet of negative absorption for 2008. This is a direct result of the general slowdown of the US economic environment.
- According to the State of California Employment Development Department, Orange County lost 38,400 payroll jobs over the last twelve months—18,000 in financial, professional & business services. Between October 2008 and November 2008 Orange County lost 2,100 jobs, mostly in the leisure and hospitality sectors.
- The unemployment rate in Orange County was 6.1% in November 2008, unchanged from a revised 6.1% percent in October 2008, but above the year ago estimate of 4.2%. This compares with an unadjusted unemployment rate of 8.3 percent for California and 6.5 percent for the nation during the same period.

## INDUSTRIAL MARKET OVERVIEW

|                            | 2008       | 2007       | 2006       | % CHANGE VS. 2007 |
|----------------------------|------------|------------|------------|-------------------|
| Inventory Added            | 936,046    | 1,077,658  | 1,725,850  | -13.14%           |
| Under Construction         | 0          | 328,000    | 1,199,098  | -100.00%          |
| Vacancy Rate               | 4.48%      | 3.92%      | 3.75%      | 14.29%            |
| Availability Rate          | 8.60%      | 5.64%      | 4.72%      | 52.48%            |
| Average Asking Lease Rate  | \$0.72     | \$0.77     | \$0.72     | -6.49%            |
| Average Asking Sales Price | \$160.37   | \$174.18   | \$168.51   | -7.93%            |
| Net Absorption             | (465,979)  | 652,842    | 715,242    | N/A               |
| Activity                   | 12,258,896 | 12,836,961 | 13,371,593 | -4.50%            |