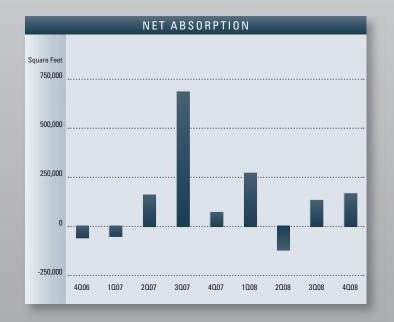

levels for the short run, and concessions should continue to increase in the forms of free rent and increasing tenant improvement allowances to incentivize tenants to act now.

- The average asking selling price is \$160.37 per square foot per this quarter, down a bit from last quarter when it was \$164.28 and last year's rate of \$174.18. Currently there is a disconnect between the market and sellers which may create downward pressure on pricing if the inventory of buildings for sale rises.
- The level of activity registered at 12.25 million square feet for 2008. This is lower than the 12.84 million square feet of activity we saw in 2007; this recent drop in activity is mostly a result of hesitancy in the marketplace from the continuous stream of negative news in a wide area of topics. The recent lack of activity can be tied to the credit crunch as well, which means we could see an increase in activity in the second half of 2009 from pent up demand, once financial markets correct themselves and as consumer confidence increases. The final outcome, though, hinges on how bad the recession gets and how quickly credit eases up.
- Net absorption for the county during the fourth quarter of 2008 posted a negative number of 26,522 square feet, giving the industrial market a total of 465,979 square feet of negative absorption for 2008. This is a direct result of the general slowdown of the US economic environment.
- According to the State of California Employment Development Department, Orange County lost 38,400 payroll jobs over the last twelve months—18,000 in financial, professional & business services. Between October 2008 and November 2008 Orange County lost 2,100 jobs, mostly in the leisure and hospitality sectors.
- The unemployment rate in Orange County was 6.1% in November 2008, unchanged from a revised 6.1% percent in October 2008, but above the year ago estimate of 4.2%. This compares with an unadjusted unemployment rate of 8.3 percent for California and 6.5 percent for the nation during the same period.

## INDUSTRIAL MARKET OVERVIEW

|                            | 2008       | 2007       | 2006       | % CHANGE VS. 2007 |
|----------------------------|------------|------------|------------|-------------------|
| Inventory Added            | 936,046    | 1,077,658  | 1,725,850  | -13.14%           |
| Under Construction         | 0          | 328,000    | 1,199,098  | -100.00%          |
| Vacancy Rate               | 4.48%      | 3.92%      | 3.75%      | 14.29%            |
| Availability Rate          | 8.60%      | 5.64%      | 4.72%      | 52.48%            |
| Average Asking Lease Rate  | \$0.72     | \$0.77     | \$0.72     | -6.49%            |
| Average Asking Sales Price | \$160.37   | \$174.18   | \$168.51   | -7.93%            |
| Net Absorption             | (465,979)  | 652,842    | 715,242    | N/A               |
| Activity                   | 12,258,896 | 12,836,961 | 13,371,593 | -4.50%            |