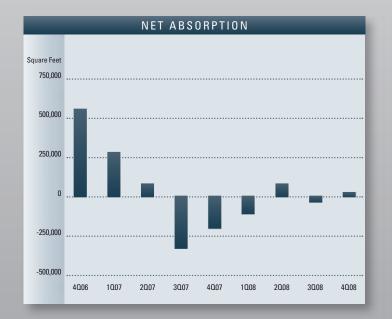

levels for the short run, and concessions should continue to increase in the forms of free rent and increasing tenant improvement allowances to incentivize tenants to act now.

- The average asking selling price is \$160.37 per square foot per this quarter, down a bit from last quarter when it was \$164.28 and last year's rate of \$174.18. Currently there is a disconnect between the market and sellers which may create downward pressure on pricing if the inventory of buildings for sale rises.
- The level of activity registered at 12.25 million square feet for 2008. This is lower than the 12.84 million square feet of activity we saw in 2007; this recent drop in activity is mostly a result of hesitancy in the marketplace from the continuous stream of negative news in a wide area of topics. The recent lack of activity can be tied to the credit crunch as well, which means we could see an increase in activity in the second half of 2009 from pent up demand, once financial markets correct themselves and as consumer confidence increases. The final outcome, though, hinges on how bad the recession gets and how quickly credit eases up.
- Net absorption for the county during the fourth quarter of 2008 posted a negative number of 26,522 square feet, giving the industrial market a total of 465,979 square feet of negative absorption for 2008. This is a direct result of the general slowdown of the US economic environment.
- According to the State of California Employment Development Department, Orange County lost 38,400 payroll jobs over the last twelve months—18,000 in financial, professional & business services. Between October 2008 and November 2008 Orange County lost 2,100 jobs, mostly in the leisure and hospitality sectors.
- The unemployment rate in Orange County was 6.1% in November 2008, unchanged from a revised 6.1% percent in October 2008, but above the year ago estimate of 4.2%. This compares with an unadjusted unemployment rate of 8.3 percent for California and 6.5 percent for the nation during the same period.

## INDUSTRIAL MARKET OVERVIEW

|                            | 2008       | 2007       | 2006       | % CHANGE VS. 2007 |
|----------------------------|------------|------------|------------|-------------------|
| Inventory Added            | 936,046    | 1,077,658  | 1,725,850  | -13.14%           |
| Under Construction         | 0          | 328,000    | 1,199,098  | -100.00%          |
| Vacancy Rate               | 4.48%      | 3.92%      | 3.75%      | 14.29%            |
| Availability Rate          | 8.60%      | 5.64%      | 4.72%      | 52.48%            |
| Average Asking Lease Rate  | \$0.72     | \$0.77     | \$0.72     | -6.49%            |
| Average Asking Sales Price | \$160.37   | \$174.18   | \$168.51   | -7.93%            |
| Net Absorption             | (465,979)  | 652,842    | 715,242    | N/A               |
| Activity                   | 12,258,896 | 12,836,961 | 13,371,593 | -4.50%            |