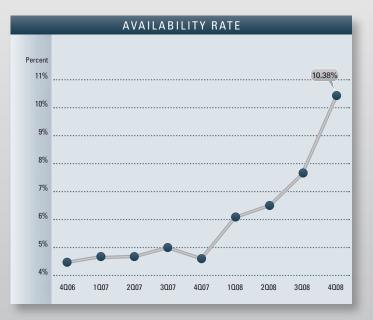

### SOUTH ORANGE COUNTY

The South Orange County Industrial Market consists of 909 buildings totaling 24,565,535 square feet, and currently has an availability rate of 10.38%, which shows an increase from last quarter's 7.66% figure.