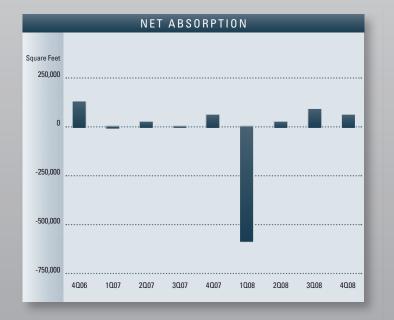

levels for the short run, and concessions should continue to increase in the forms of free rent and increasing tenant improvement allowances to incentivize tenants to act now.

- The average asking selling price is \$160.37 per square foot per this quarter, down a bit from last quarter when it was \$164.28 and last year's rate of \$174.18. Currently there is a disconnect between the market and sellers which may create downward pressure on pricing if the inventory of buildings for sale rises.
- The level of activity registered at 12.25 million square feet for 2008. This is lower than the 12.84 million square feet of activity we saw in 2007; this recent drop in activity is mostly a result of hesitancy in the marketplace from the continuous stream of negative news in a wide area of topics. The recent lack of activity can be tied to the credit crunch as well, which means we could see an increase in activity in the second half of 2009 from pent up demand, once financial markets correct themselves and as consumer confidence increases. The final outcome, though, hinges on how bad the recession gets and how quickly credit eases up.
- Net absorption for the county during the fourth quarter of 2008 posted a negative number of 26,522 square feet, giving the industrial market a total of 465,979 square feet of negative absorption for 2008. This is a direct result of the general slowdown of the US economic environment.
- According to the State of California Employment Development Department, Orange County lost 38,400 payroll jobs over the last twelve months—18,000 in financial, professional & business services. Between October 2008 and November 2008 Orange County lost 2,100 jobs, mostly in the leisure and hospitality sectors.
- The unemployment rate in Orange County was 6.1% in November 2008, unchanged from a revised 6.1% percent in October 2008, but above the year ago estimate of 4.2%. This compares with an unadjusted unemployment rate of 8.3 percent for California and 6.5 percent for the nation during the same period.

## INDUSTRIAL MARKET OVERVIEW

|                            | 2008       | 2007       | 2006       | % CHANGE VS. 2007 |
|----------------------------|------------|------------|------------|-------------------|
| Inventory Added            | 936,046    | 1,077,658  | 1,725,850  | -13.14%           |
| Under Construction         | 0          | 328,000    | 1,199,098  | -100.00%          |
| Vacancy Rate               | 4.48%      | 3.92%      | 3.75%      | 14.29%            |
| Availability Rate          | 8.60%      | 5.64%      | 4.72%      | 52.48%            |
| Average Asking Lease Rate  | \$0.72     | \$0.77     | \$0.72     | -6.49%            |
| Average Asking Sales Price | \$160.37   | \$174.18   | \$168.51   | -7.93%            |
| Net Absorption             | (465,979)  | 652,842    | 715,242    | N/A               |
| Activity                   | 12,258,896 | 12,836,961 | 13,371,593 | -4.50%            |