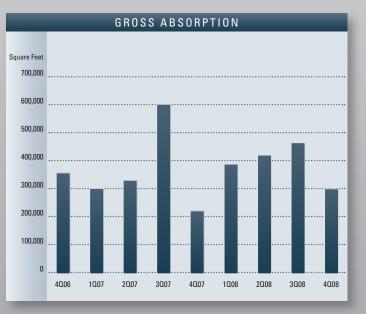

levels for the short run, and concessions should continue to increase in the forms of free rent and increasing tenant improvement allowances to incentivize tenants to act now.

- The average asking selling price is \$160.37 per square foot per this quarter, down a bit from last quarter when it was \$164.28 and last year's rate of \$174.18. Currently there is a disconnect between the market and sellers which may create downward pressure on pricing if the inventory of buildings for sale rises.
- The level of activity registered at 12.25 million square feet for 2008. This is lower than the 12.84 million square feet of activity we saw in 2007; this recent drop in activity is mostly a result of hesitancy in the marketplace from the continuous stream of negative news in a wide area of topics. The recent lack of activity can be tied to the credit crunch as well, which means we could see an increase in activity in the second half of 2009 from pent up demand, once financial markets correct themselves and as consumer confidence increases. The final outcome, though, hinges on how bad the recession gets and how quickly credit eases up.
- Net absorption for the county during the fourth quarter of 2008 posted a negative number of 26,522 square feet, giving the industrial market a total of 465,979 square feet of negative absorption for 2008. This is a direct result of the general slowdown of the US economic environment.
- According to the State of California Employment Development Department, Orange County lost 38,400 payroll jobs over the last twelve months—18,000 in financial, professional & business services. Between October 2008 and November 2008 Orange County lost 2,100 jobs, mostly in the leisure and hospitality sectors.
- The unemployment rate in Orange County was 6.1% in November 2008, unchanged from a revised 6.1% percent in October 2008, but above the year ago estimate of 4.2%. This compares with an unadjusted unemployment rate of 8.3 percent for California and 6.5 percent for the nation during the same period.

## INDUSTRIAL MARKET OVERVIEW

|                            | 2008       | 2007       | 2006       | % CHANGE VS. 2007 |
|----------------------------|------------|------------|------------|-------------------|
| Inventory Added            | 936,046    | 1,077,658  | 1,725,850  | -13.14%           |
| Under Construction         | 0          | 328,000    | 1,199,098  | -100.00%          |
| Vacancy Rate               | 4.48%      | 3.92%      | 3.75%      | 14.29%            |
| Availability Rate          | 8.60%      | 5.64%      | 4.72%      | 52.48%            |
| Average Asking Lease Rate  | \$0.72     | \$0.77     | \$0.72     | -6.49%            |
| Average Asking Sales Price | \$160.37   | \$174.18   | \$168.51   | -7.93%            |
| Net Absorption             | (465,979)  | 652,842    | 715,242    | N/A               |
| Activity                   | 12,258,896 | 12,836,961 | 13,371,593 | -4.50%            |