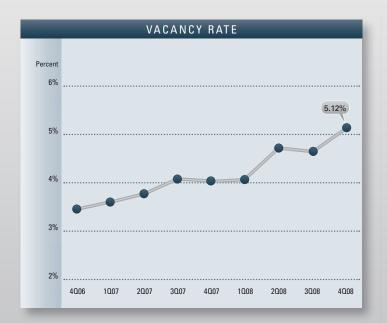

# Market Highlights

- The Orange County Industrial market is facing challenges due to the national recession and 2008's tumultuous financial events. The three primary concerns are as follows: expensive and scarce financing, economic uncertainty and volatility, and an increasing gap between "ask" and "bid" pricing between buyers and sellers. Currently, buyers are typically offering 25% below ask price. However, the region's strong local economy and high quality of life continue to make it a desirable location for business. The growing influence of new industries such as high technology, biotechnology and healthcare should further diversify the local economy and help to rejuvenate the industrial market. These industries will increase employment opportunities and help to ease vacancy rate concerns in the coming quarters.
- Industrial vacancy recorded a low rate of 4.48%, which is higher than it was a year ago when it was 3.92%. The lowest vacancy rate in the county can be found in North Orange County, coming in at 3.98%. North Orange County is the largest of all the submarkets in the county and contains 46% of all Industrial buildings in Orange County.
- Industrial availability, including both direct and sublease space, checked in at a rate of 8.6%, which is higher than what was on the market a year ago when it was 5.64%. The increase of vacancy and available space coupled with slowing demand will continue to put downward pressure on lease and sale rates going forward into 2009.
- Currently, there is no Industrial space under construction in Orange County. The shrinking availability of land is only allowing for the development of primarily small, for-sale industrial buildings. This lack of available land, combined with the high land prices, scarce financing and rising construction costs, has led to few mid-size buildings and distribution centers being developed in this infill market.
- The average asking triple net lease rate is .72 cents per square foot per month this quarter. This is a decrease of 6.49% when compared to a year ago and four cents lower than last quarter. Asking lease rates are expected to remain at current

## INDUSTRIAL MARKET OVERVIEW

|                            | 2008       | 2007       | 2006       | % CHANGE VS. 2007 |
|----------------------------|------------|------------|------------|-------------------|
| Inventory Added            | 936,046    | 1,077,658  | 1,725,850  | -13.14%           |
| Under Construction         | 0          | 328,000    | 1,199,098  | -100.00%          |
| Vacancy Rate               | 4.48%      | 3.92%      | 3.75%      | 14.29%            |
| Availability Rate          | 8.60%      | 5.64%      | 4.72%      | 52.48%            |
| Average Asking Lease Rate  | \$0.72     | \$0.77     | \$0.72     | -6.49%            |
| Average Asking Sales Price | \$160.37   | \$174.18   | \$168.51   | -7.93%            |
| Net Absorption             | (465,979)  | 652,842    | 715,242    | N/A               |
| Activity                   | 12,258,896 | 12,836,961 | 13,371,593 | -4.50%            |