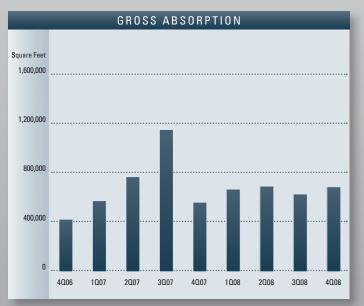

levels for the short run, and concessions should continue to increase in the forms of free rent and increasing tenant improvement allowances to incentivize tenants to act now.

- The average asking selling price is \$160.37 per square foot per this quarter, down a bit from last quarter when it was \$164.28 and last year's rate of \$174.18. Currently there is a disconnect between the market and sellers which may create downward pressure on pricing if the inventory of buildings for sale rises.
- The level of activity registered at 12.25 million square feet for 2008. This is lower than the 12.84 million square feet of activity we saw in 2007; this recent drop in activity is mostly a result of hesitancy in the marketplace from the continuous stream of negative news in a wide area of topics. The recent lack of activity can be tied to the credit crunch as well, which means we could see an increase in activity in the second half of 2009 from pent up demand, once financial markets correct themselves and as consumer confidence increases. The final outcome, though, hinges on how bad the recession gets and how quickly credit eases up.
- Net absorption for the county during the fourth quarter of 2008 posted a negative number of 26,522 square feet, giving the industrial market a total of 465,979 square feet of negative absorption for 2008. This is a direct result of the general slowdown of the US economic environment.
- According to the State of California Employment Development Department, Orange County lost 38,400 payroll jobs over the last twelve months—18,000 in financial, professional & business services. Between October 2008 and November 2008 Orange County lost 2,100 jobs, mostly in the leisure and hospitality sectors.
- The unemployment rate in Orange County was 6.1% in November 2008, unchanged from a revised 6.1% percent in October 2008, but above the year ago estimate of 4.2%. This compares with an unadjusted unemployment rate of 8.3 percent for California and 6.5 percent for the nation during the same period.

## INDUSTRIAL MARKET OVERVIEW

|                            | 2008       | 2007       | 2006       | % CHANGE VS. 2007 |
|----------------------------|------------|------------|------------|-------------------|
| Inventory Added            | 936,046    | 1,077,658  | 1,725,850  | -13.14%           |
| Under Construction         | 0          | 328,000    | 1,199,098  | -100.00%          |
| Vacancy Rate               | 4.48%      | 3.92%      | 3.75%      | 14.29%            |
| Availability Rate          | 8.60%      | 5.64%      | 4.72%      | 52.48%            |
| Average Asking Lease Rate  | \$0.72     | \$0.77     | \$0.72     | -6.49%            |
| Average Asking Sales Price | \$160.37   | \$174.18   | \$168.51   | -7.93%            |
| Net Absorption             | (465,979)  | 652,842    | 715,242    | N/A               |
| Activity                   | 12,258,896 | 12,836,961 | 13,371,593 | -4.50%            |