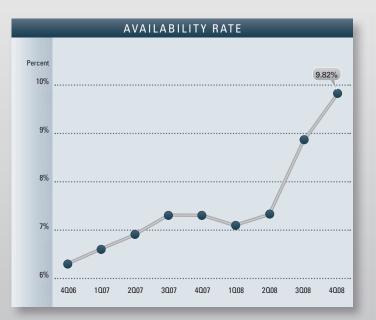

# **AIRPORT AREA**

The Airport Area of the Orange County Industrial Market consists of 2,789 buildings totaling 66,464,587 square feet, and currently has an availability rate of 9.82%, which shows an increase from last quarter's 8.88% figure.