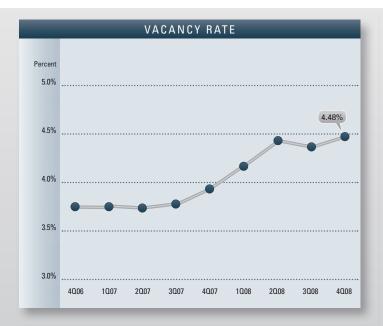

# Market Highlights

- The Orange County Industrial market is facing challenges due to the national recession and 2008's tumultuous financial events. The three primary concerns are as follows: expensive and scarce financing, economic uncertainty and volatility, and an increasing gap between "ask" and "bid" pricing between buyers and sellers. Currently, buyers are typically offering 25% below ask price. However, the region's strong local economy and high quality of life continue to make it a desirable location for business. The growing influence of new industries such as high technology, biotechnology and healthcare should further diversify the local economy and help to rejuvenate the industrial market. These industries will increase employment opportunities and help to ease vacancy rate concerns in the coming quarters.
- Industrial vacancy recorded a low rate of 4.48%, which is higher than it was a year ago when it was 3.92%. The lowest vacancy rate in the county can be found in North Orange County, coming in at 3.98%. North Orange County is the largest of all the submarkets in the county and contains 46% of all Industrial buildings in Orange County.
- Industrial availability, including both direct and sublease space, checked in at a rate of 8.6%, which is higher than what was on the market a year ago when it was 5.64%. The increase of vacancy and available space coupled with slowing demand will continue to put downward pressure on lease and sale rates going forward into 2009.
- Currently, there is no Industrial space under construction in Orange County. The shrinking availability of land is only allowing for the development of primarily small, for-sale industrial buildings. This lack of available land, combined with the high land prices, scarce financing and rising construction costs, has led to few mid-size buildings and distribution centers being developed in this infill market.
- The average asking triple net lease rate is .72 cents per square foot per month this quarter. This is a decrease of 6.49% when compared to a year ago and four cents lower than last quarter. Asking lease rates are expected to remain at current

## INDUSTRIAL MARKET OVERVIEW

|                            | 2008       | 2007       | 2006       | % CHANGE VS. 2007 |
|----------------------------|------------|------------|------------|-------------------|
| Inventory Added            | 936,046    | 1,077,658  | 1,725,850  | -13.14%           |
| Under Construction         | 0          | 328,000    | 1,199,098  | -100.00%          |
| Vacancy Rate               | 4.48%      | 3.92%      | 3.75%      | 14.29%            |
| Availability Rate          | 8.60%      | 5.64%      | 4.72%      | 52.48%            |
| Average Asking Lease Rate  | \$0.72     | \$0.77     | \$0.72     | -6.49%            |
| Average Asking Sales Price | \$160.37   | \$174.18   | \$168.51   | -7.93%            |
| Net Absorption             | (465,979)  | 652,842    | 715,242    | N/A               |
| Activity                   | 12,258,896 | 12,836,961 | 13,371,593 | -4.50%            |