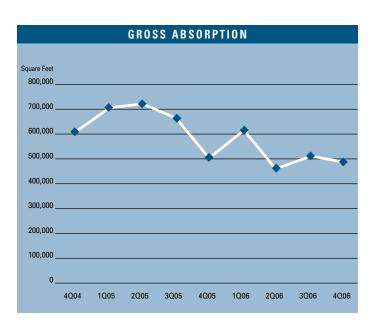

#### FLEX MARKET STATISTICS

|                           | 2006      | 2005      | 2004      | % CHANGE VS. 2005 |
|---------------------------|-----------|-----------|-----------|-------------------|
| Inventory Added           | 365,856   | 441,309   | 392,454   | -17.10%           |
| Under Construction        | 290,889   | 380,188   | 341,284   | -23.49%           |
| Vacancy Rate              | 7.76%     | 8.27%     | 11.36%    | -6.17%            |
| Availablity Rate          | 12.79%    | 10.83%    | 15.34%    | 18.10%            |
| Average Asking Lease Rate | \$1.98    | \$1.67    | \$1.44    | 18.56%            |
| Net Absorption            | 392,999   | 881,378   | 968,854   | -55.41%           |
| Gross Absorption          | 2,113,992 | 2,586,976 | 2,509,508 | -18.28%           |