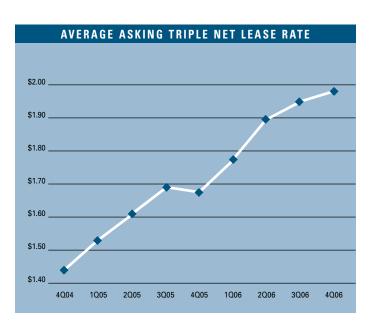

# CONSTRUCTION

To view available properties, please visit: www.voitco.com

Prepared by: Jerry J. Holdner, Jr. Vice President of Market Research e-mail: jholdner@voitco.com

- Unemployment for the fourth quarter of 2006 in Orange County is 3.4%, which is 0.2% lower than it was when compared to the third quarter of 2006, and is 0.2% lower than it was at the end of last year.
- According to Chapman University, it is estimated that Orange County added 21,000 new payroll jobs in 2006. Furthermore, they are forecasting 15,000 new payroll jobs will be added to the county in 2007 as the Orange County economy continues to expand.
- Total space under construction checked in at 290,889 square feet for the fourth quarter of 2006, which is 23.49% less than the amount that was under construction during the fourth quarter of 2005.
- The flex vacancy rate checked in at a low 7.76%, which is a lower than it was a year ago when it was 8.27%. Another sign of strength is the 365,856 square feet of new product that has been built this year, which has been absorbed.
- The total amount of flex space available in Orange County, which includes both direct and sublease space, is higher than it was a year ago; 12.79% this quarter as compared to 10.83% this quarter last year.
- The average asking Triple Net lease rate per month per foot for Flex space in Orange County is currently at \$1.98 on a triple net basis, which is a 18.56% increase over last year's fourth quarter rate of \$1.67. This is a new record high for lease rates in the flex market.
- Net absorption for the county this quarter posted a positive number of 107,318 square feet, giving the county a total of over two point six million square feet of positive absorption for the last thirteen quarters.
- Rental rates are expected to increase at moderate levels in the short run, and concessions will lessen as the economy in Orange County continues to improve. These conditions will put upward pressure on lease rates going forward. We should see rental rate growth of 5% to 7% in 2006.

#### FLEX MARKET STATISTICS

|                           | 2006      | 2005      | 2004      | % CHANGE VS. 2005 |
|---------------------------|-----------|-----------|-----------|-------------------|
| Inventory Added           | 365,856   | 441,309   | 392,454   | -17.10%           |
| Under Construction        | 290,889   | 380,188   | 341,284   | -23.49%           |
| Vacancy Rate              | 7.76%     | 8.27%     | 11.36%    | -6.17%            |
| Availablity Rate          | 12.79%    | 10.83%    | 15.34%    | 18.10%            |
| Average Asking Lease Rate | \$1.98    | \$1.67    | \$1.44    | 18.56%            |
| Net Absorption            | 392,999   | 881,378   | 968,854   | -55.41%           |
| Gross Absorption          | 2,113,992 | 2,586,976 | 2,509,508 | -18.28%           |