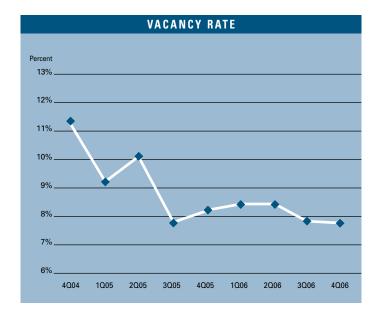

# CONSTRUCTION

To view available properties, please visit: www.voitco.com

Prepared by: Jerry J. Holdner, Jr. Vice President of Market Research e-mail: jholdner@voitco.com

- Unemployment for the fourth quarter of 2006 in Orange County is 3.4%, which is 0.2% lower than it was when compared to the third quarter of 2006, and is 0.2% lower than it was at the end of last year.
- According to Chapman University, it is estimated that Orange County added 21,000 new payroll jobs in 2006. Furthermore, they are forecasting 15,000 new payroll jobs will be added to the county in 2007 as the Orange County economy continues to expand.
- Total space under construction checked in at 290,889 square feet for the fourth quarter of 2006, which is 23.49% less than the amount that was under construction during the fourth quarter of 2005.
- The flex vacancy rate checked in at a low 7.76%, which is a lower than it was a year ago when it was 8.27%. Another sign of strength is the 365,856 square feet of new product that has been built this year, which has been absorbed.
- The total amount of flex space available in Orange County, which includes both direct and sublease space, is higher than it was a year ago; 12.79% this quarter as compared to 10.83% this quarter last year.
- The average asking Triple Net lease rate per month per foot for Flex space in Orange County is currently at \$1.98 on a triple net basis, which is a 18.56% increase over last year's fourth quarter rate of \$1.67. This is a new record high for lease rates in the flex market.
- Net absorption for the county this quarter posted a positive number of 107,318 square feet, giving the county a total of over two point six million square feet of positive absorption for the last thirteen quarters.
- Rental rates are expected to increase at moderate levels in the short run, and concessions will lessen as the economy in Orange County continues to improve. These conditions will put upward pressure on lease rates going forward. We should see rental rate growth of 5% to 7% in 2006.

#### FLEX MARKET STATISTICS

|                           | 2006      | 2005      | 2004      | % CHANGE VS. 2005 |
|---------------------------|-----------|-----------|-----------|-------------------|
| Inventory Added           | 365,856   | 441,309   | 392,454   | -17.10%           |
| Under Construction        | 290,889   | 380,188   | 341,284   | -23.49%           |
| Vacancy Rate              | 7.76%     | 8.27%     | 11.36%    | -6.17%            |
| Availablity Rate          | 12.79%    | 10.83%    | 15.34%    | 18.10%            |
| Average Asking Lease Rate | \$1.98    | \$1.67    | \$1.44    | 18.56%            |
| Net Absorption            | 392,999   | 881,378   | 968,854   | -55.41%           |
| Gross Absorption          | 2,113,992 | 2,586,976 | 2,509,508 | -18.28%           |