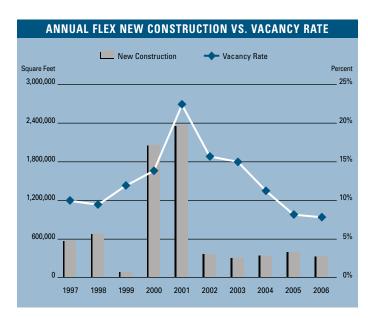

# CONSTRUCTION

To view available properties, please visit: www.voitco.com

Prepared by: Jerry J. Holdner, Jr. Vice President of Market Research e-mail: jholdner@voitco.com

- Unemployment for the fourth quarter of 2006 in Orange County is 3.4%, which is 0.2% lower than it was when compared to the third quarter of 2006, and is 0.2% lower than it was at the end of last year.
- According to Chapman University, it is estimated that Orange County added 21,000 new payroll jobs in 2006. Furthermore, they are forecasting 15,000 new payroll jobs will be added to the county in 2007 as the Orange County economy continues to expand.
- Total space under construction checked in at 290,889 square feet for the fourth quarter of 2006, which is 23.49% less than the amount that was under construction during the fourth quarter of 2005.
- The flex vacancy rate checked in at a low 7.76%, which is a lower than it was a year ago when it was 8.27%. Another sign of strength is the 365,856 square feet of new product that has been built this year, which has been absorbed.
- The total amount of flex space available in Orange County, which includes both direct and sublease space, is higher than it was a year ago; 12.79% this quarter as compared to 10.83% this quarter last year.
- The average asking Triple Net lease rate per month per foot for Flex space in Orange County is currently at \$1.98 on a triple net basis, which is a 18.56% increase over last year's fourth quarter rate of \$1.67. This is a new record high for lease rates in the flex market.
- Net absorption for the county this quarter posted a positive number of 107,318 square feet, giving the county a total of over two point six million square feet of positive absorption for the last thirteen quarters.
- Rental rates are expected to increase at moderate levels in the short run, and concessions will lessen as the economy in Orange County continues to improve. These conditions will put upward pressure on lease rates going forward. We should see rental rate growth of 5% to 7% in 2006.

#### FLEX MARKET STATISTICS

|                           | 2006      | 2005      | 2004      | % CHANGE VS. 2005 |
|---------------------------|-----------|-----------|-----------|-------------------|
| Inventory Added           | 365,856   | 441,309   | 392,454   | -17.10%           |
| Under Construction        | 290,889   | 380,188   | 341,284   | -23.49%           |
| Vacancy Rate              | 7.76%     | 8.27%     | 11.36%    | -6.17%            |
| Availablity Rate          | 12.79%    | 10.83%    | 15.34%    | 18.10%            |
| Average Asking Lease Rate | \$1.98    | \$1.67    | \$1.44    | 18.56%            |
| Net Absorption            | 392,999   | 881,378   | 968,854   | -55.41%           |
| Gross Absorption          | 2,113,992 | 2,586,976 | 2,509,508 | -18.28%           |