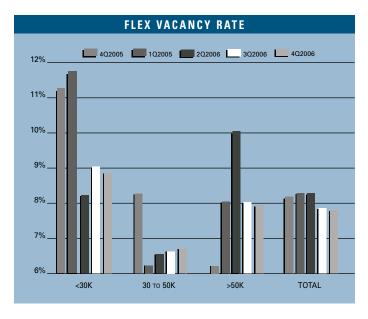

# CONSTRUCTION

To view available properties, please visit: www.voitco.com

Prepared by: Jerry J. Holdner, Jr. Vice President of Market Research e-mail: jholdner@voitco.com

- Unemployment for the fourth quarter of 2006 in Orange County is 3.4%, which is 0.2% lower than it was when compared to the third quarter of 2006, and is 0.2% lower than it was at the end of last year.
- According to Chapman University, it is estimated that Orange County added 21,000 new payroll jobs in 2006. Furthermore, they are forecasting 15,000 new payroll jobs will be added to the county in 2007 as the Orange County economy continues to expand.
- Total space under construction checked in at 290,889 square feet for the fourth quarter of 2006, which is 23.49% less than the amount that was under construction during the fourth quarter of 2005.
- The flex vacancy rate checked in at a low 7.76%, which is a lower than it was a year ago when it was 8.27%. Another sign of strength is the 365,856 square feet of new product that has been built this year, which has been absorbed.
- The total amount of flex space available in Orange County, which includes both direct and sublease space, is higher than it was a year ago; 12.79% this quarter as compared to 10.83% this quarter last year.
- The average asking Triple Net lease rate per month per foot for Flex space in Orange County is currently at \$1.98 on a triple net basis, which is a 18.56% increase over last year's fourth quarter rate of \$1.67. This is a new record high for lease rates in the flex market.
- Net absorption for the county this quarter posted a positive number of 107,318 square feet, giving the county a total of over two point six million square feet of positive absorption for the last thirteen quarters.
- Rental rates are expected to increase at moderate levels in the short run, and concessions will lessen as the economy in Orange County continues to improve. These conditions will put upward pressure on lease rates going forward. We should see rental rate growth of 5% to 7% in 2006.

#### FLEX MARKET STATISTICS

|                           | 2006      | 2005      | 2004      | % CHANGE VS. 2005 |
|---------------------------|-----------|-----------|-----------|-------------------|
| Inventory Added           | 365,856   | 441,309   | 392,454   | -17.10%           |
| Under Construction        | 290,889   | 380,188   | 341,284   | -23.49%           |
| Vacancy Rate              | 7.76%     | 8.27%     | 11.36%    | -6.17%            |
| Availablity Rate          | 12.79%    | 10.83%    | 15.34%    | 18.10%            |
| Average Asking Lease Rate | \$1.98    | \$1.67    | \$1.44    | 18.56%            |
| Net Absorption            | 392,999   | 881,378   | 968,854   | -55.41%           |
| Gross Absorption          | 2,113,992 | 2,586,976 | 2,509,508 | -18.28%           |