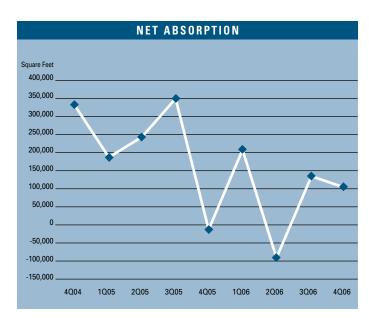

# CONSTRUCTION

To view available properties, please visit: www.voitco.com

Prepared by: Jerry J. Holdner, Jr. Vice President of Market Research e-mail: jholdner@voitco.com

- Unemployment for the fourth quarter of 2006 in Orange County is 3.4%, which is 0.2% lower than it was when compared to the third quarter of 2006, and is 0.2% lower than it was at the end of last year.
- According to Chapman University, it is estimated that Orange County added 21,000 new payroll jobs in 2006. Furthermore, they are forecasting 15,000 new payroll jobs will be added to the county in 2007 as the Orange County economy continues to expand.
- Total space under construction checked in at 290,889 square feet for the fourth quarter of 2006, which is 23.49% less than the amount that was under construction during the fourth quarter of 2005.
- The flex vacancy rate checked in at a low 7.76%, which is a lower than it was a year ago when it was 8.27%. Another sign of strength is the 365,856 square feet of new product that has been built this year, which has been absorbed.
- The total amount of flex space available in Orange County, which includes both direct and sublease space, is higher than it was a year ago; 12.79% this quarter as compared to 10.83% this quarter last year.
- The average asking Triple Net lease rate per month per foot for Flex space in Orange County is currently at \$1.98 on a triple net basis, which is a 18.56% increase over last year's fourth quarter rate of \$1.67. This is a new record high for lease rates in the flex market.
- Net absorption for the county this quarter posted a positive number of 107,318 square feet, giving the county a total of over two point six million square feet of positive absorption for the last thirteen quarters.
- Rental rates are expected to increase at moderate levels in the short run, and concessions will lessen as the economy in Orange County continues to improve. These conditions will put upward pressure on lease rates going forward. We should see rental rate growth of 5% to 7% in 2006.

#### FLEX MARKET STATISTICS

|                           | 2006      | 2005      | 2004      | % CHANGE VS. 2005 |
|---------------------------|-----------|-----------|-----------|-------------------|
| Inventory Added           | 365,856   | 441,309   | 392,454   | -17.10%           |
| Under Construction        | 290,889   | 380,188   | 341,284   | -23.49%           |
| Vacancy Rate              | 7.76%     | 8.27%     | 11.36%    | -6.17%            |
| Availablity Rate          | 12.79%    | 10.83%    | 15.34%    | 18.10%            |
| Average Asking Lease Rate | \$1.98    | \$1.67    | \$1.44    | 18.56%            |
| Net Absorption            | 392,999   | 881,378   | 968,854   | -55.41%           |
| Gross Absorption          | 2,113,992 | 2,586,976 | 2,509,508 | -18.28%           |