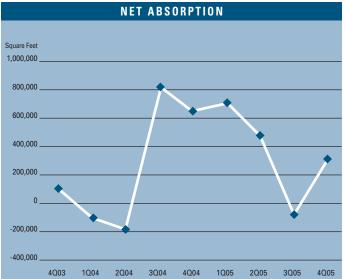

# MARKET HIGHLIGHTS

- Unemployment for the fourth quarter of 2005 in Orange County is 3.8%, which is .1% lower than it was when compared to the third quarter of 2005, and is .2% lower than it was during the fourth quarter of 2004.
- According to Chapman University, it is estimated that Orange County added 24,000 new payroll jobs in 2005. Furthermore, they are forecasting 20,000 new payroll jobs will be added to the county in 2006 as the Orange County economy continues to expand.
- Total space under construction checked in at 217,443 square feet for the fourth quarter of 2005, which is almost 30,000 square feet more than the amount that was under construction in the fourth quarter of 2004.
- The R&D vacancy rate checked in at a low 5.87%, which is lower than it was a year ago when it was 7.62%. This lack of supply is creating a lot of constrained demand for R&D space in Orange County.
- The total amount of R&D space available in Orange County, which includes both direct and sublease space, is lower than it was a year ago; 7.93% this quarter as compared to 9.54% this quarter last year.
- The average asking Triple Net lease rate per month per foot in Orange County is currently \$0.97, which is 9% higher than it was this time last year and last quarter.
- Net absorption for the R&D market this quarter posted a positive number of 315,019 square feet, giving the R&D Market in Orange County a total of 1,722,943 square feet of positive absorption for 2005.
- Rental rates are expected to increase at moderate levels in the short run, and concessions will lessen as the economy in Orange County continues to improve. These conditions will put upward pressure on lease rates going forward. We should see rental rate growth of 7% to 10% in 2006.

## **R&D MARKET STATISTICS**

|                           | 2005      | 2004      | 2003      | % CHANGE VS. 2004 |
|---------------------------|-----------|-----------|-----------|-------------------|
| Inventory Added           | 353,295   | 633,562   | 285,906   | -44.24%           |
| Under Construction        | 217,443   | 191,181   | 271,600   | 13.74%            |
| Vacancy Rate              | 5.87%     | 7.62%     | 8.96%     | -22.97%           |
| Availablity Rate          | 7.93%     | 9.54%     | 13.10%    | -16.88%           |
| Average Asking Lease Rate | \$0.97    | \$0.89    | \$0.89    | 8.99%             |
| Net Absorption            | 1,722,946 | 1,198,490 | (164,408) | 43.76%            |
| Gross Absorption          | 6,586,718 | 5,210,409 | 5,874,799 | 26.41%            |