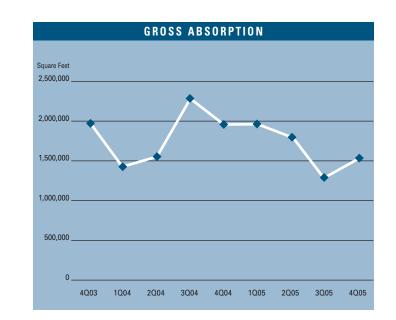

## **ABSORPTION**

# MARKET HIGHLIGHTS

- Unemployment for the fourth quarter of 2005 in Orange County is 3.8%, which is .1% lower than it was when compared to the third quarter of 2005, and is .2% lower than it was during the fourth quarter of 2004.
- According to Chapman University, it is estimated that Orange County added 24,000 new payroll jobs in 2005. Furthermore, they are forecasting 20,000 new payroll jobs will be added to the county in 2006 as the Orange County economy continues to expand.
- Total space under construction checked in at 217,443 square feet for the fourth quarter of 2005, which is almost 30,000 square feet more than the amount that was under construction in the fourth quarter of 2004.
- The R&D vacancy rate checked in at a low 5.87%, which is lower than it was a year ago when it was 7.62%. This lack of supply is creating a lot of constrained demand for R&D space in Orange County.
- The total amount of R&D space available in Orange County, which includes both direct and sublease space, is lower than it was a year ago; 7.93% this quarter as compared to 9.54% this quarter last year.
- The average asking Triple Net lease rate per month per foot in Orange County is currently \$0.97, which is 9% higher than it was this time last year and last quarter.
- Net absorption for the R&D market this quarter posted a positive number of 315,019 square feet, giving the R&D Market in Orange County a total of 1,722,943 square feet of positive absorption for 2005.
- Rental rates are expected to increase at moderate levels in the short run, and concessions will lessen as the economy in Orange County continues to improve. These conditions will put upward pressure on lease rates going forward. We should see rental rate growth of 7% to 10% in 2006.