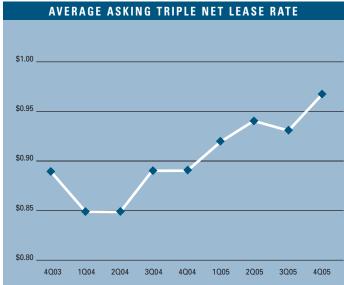

# MARKET HIGHLIGHTS

- Unemployment for the fourth quarter of 2005 in Orange County is 3.8%, which is .1% lower than it was when compared to the third quarter of 2005, and is .2% lower than it was during the fourth quarter of 2004.
- According to Chapman University, it is estimated that Orange County added 24,000 new payroll jobs in 2005. Furthermore, they are forecasting 20,000 new payroll jobs will be added to the county in 2006 as the Orange County economy continues to expand.
- Total space under construction checked in at 217,443 square feet for the fourth quarter of 2005, which is almost 30,000 square feet more than the amount that was under construction in the fourth quarter of 2004.
- The R&D vacancy rate checked in at a low 5.87%, which is lower than it was a year ago when it was 7.62%. This lack of supply is creating a lot of constrained demand for R&D space in Orange County.
- The total amount of R&D space available in Orange County, which includes both direct and sublease space, is lower than it was a year ago; 7.93% this quarter as compared to 9.54% this quarter last year.
- The average asking Triple Net lease rate per month per foot in Orange County is currently \$0.97, which is 9% higher than it was this time last year and last quarter.
- Net absorption for the R&D market this quarter posted a positive number of 315,019 square feet, giving the R&D Market in Orange County a total of 1,722,943 square feet of positive absorption for 2005.
- Rental rates are expected to increase at moderate levels in the short run, and concessions will lessen as the economy in Orange County continues to improve. These conditions will put upward pressure on lease rates going forward. We should see rental rate growth of 7% to 10% in 2006.

## **R&D MARKET STATISTICS**

|                           | 2005      | 2004      | 2003      | % CHANGE VS. 2004 |
|---------------------------|-----------|-----------|-----------|-------------------|
| Inventory Added           | 353,295   | 633,562   | 285,906   | -44.24%           |
| Under Construction        | 217,443   | 191,181   | 271,600   | 13.74%            |
| Vacancy Rate              | 5.87%     | 7.62%     | 8.96%     | -22.97%           |
| Availablity Rate          | 7.93%     | 9.54%     | 13.10%    | -16.88%           |
| Average Asking Lease Rate | \$0.97    | \$0.89    | \$0.89    | 8.99%             |
| Net Absorption            | 1,722,946 | 1,198,490 | (164,408) | 43.76%            |
| Gross Absorption          | 6,586,718 | 5,210,409 | 5,874,799 | 26.41%            |