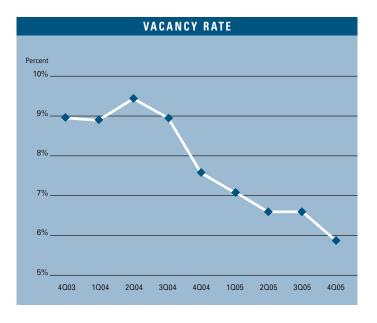

# VACANCY

# MARKET HIGHLIGHTS

- Unemployment for the fourth quarter of 2005 in Orange County is 3.8%, which is .1% lower than it was when compared to the third quarter of 2005, and is .2% lower than it was during the fourth quarter of 2004.
- According to Chapman University, it is estimated that Orange County added 24,000 new payroll jobs in 2005. Furthermore, they are forecasting 20,000 new payroll jobs will be added to the county in 2006 as the Orange County economy continues to expand.
- Total space under construction checked in at 217,443 square feet for the fourth quarter of 2005, which is almost 30,000 square feet more than the amount that was under construction in the fourth quarter of 2004.
- The R&D vacancy rate checked in at a low 5.87%, which is lower than it was a year ago when it was 7.62%. This lack of supply is creating a lot of constrained demand for R&D space in Orange County.
- The total amount of R&D space available in Orange County, which includes both direct and sublease space, is lower than it was a year ago; 7.93% this quarter as compared to 9.54% this quarter last year.
- The average asking Triple Net lease rate per month per foot in Orange County is currently \$0.97, which is 9% higher than it was this time last year and last quarter.
- Net absorption for the R&D market this quarter posted a positive number of 315,019 square feet, giving the R&D Market in Orange County a total of 1,722,943 square feet of positive absorption for 2005.
- Rental rates are expected to increase at moderate levels in the short run, and concessions will lessen as the economy in Orange County continues to improve. These conditions will put upward pressure on lease rates going forward. We should see rental rate growth of 7% to 10% in 2006.