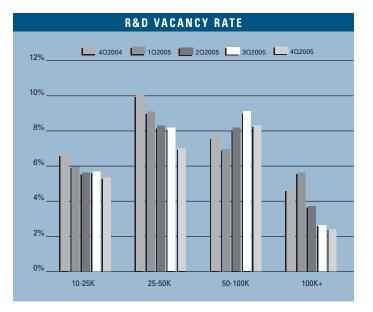

# VACANCY

# MARKET HIGHLIGHTS

- Unemployment for the fourth quarter of 2005 in Orange County is 3.8%, which is .1% lower than it was when compared to the third quarter of 2005, and is .2% lower than it was during the fourth quarter of 2004.
- According to Chapman University, it is estimated that Orange County added 24,000 new payroll jobs in 2005. Furthermore, they are forecasting 20,000 new payroll jobs will be added to the county in 2006 as the Orange County economy continues to expand.
- Total space under construction checked in at 217,443 square feet for the fourth quarter of 2005, which is almost 30,000 square feet more than the amount that was under construction in the fourth quarter of 2004.
- The R&D vacancy rate checked in at a low 5.87%, which is lower than it was a year ago when it was 7.62%. This lack of supply is creating a lot of constrained demand for R&D space in Orange County.
- The total amount of R&D space available in Orange County, which includes both direct and sublease space, is lower than it was a year ago; 7.93% this quarter as compared to 9.54% this quarter last year.
- The average asking Triple Net lease rate per month per foot in Orange County is currently \$0.97, which is 9% higher than it was this time last year and last quarter.
- Net absorption for the R&D market this quarter posted a positive number of 315,019 square feet, giving the R&D Market in Orange County a total of 1,722,943 square feet of positive absorption for 2005.
- Rental rates are expected to increase at moderate levels in the short run, and concessions will lessen as the economy in Orange County continues to improve. These conditions will put upward pressure on lease rates going forward. We should see rental rate growth of 7% to 10% in 2006.