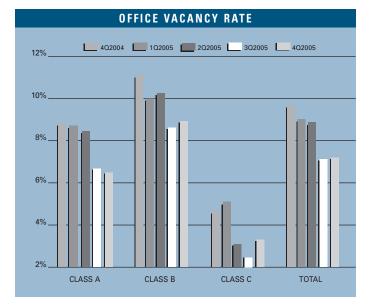

# MARKET HIGHLIGHTS

- Unemployment for the fourth quarter of 2005 in Orange County is 3.8%, which is .1% lower than it was when compared to the third quarter of 2005, and is .2% lower than it was during the fourth quarter of 2004.
- According to Chapman University, it is estimated that Orange County added 24,000 new payroll jobs in 2005. Furthermore, they are forecasting 20,000 new payroll jobs will be added to the county in 2006 as the Orange County economy continues to expand.
- Total space under construction checked in at 1.23 million square feet for the fourth quarter of 2005, which is almost double what was under construction this same time last year.
- The office vacancy rate checked in at a sub 8% level of 7.39%, constituting a 23% decrease over last year's rate of 9.6%. This would also explain the increase in construction activity and the upward pressure on average asking lease rate.
- The total amount of office space available in Orange County, including both direct and sublease space, is also lower, checking in at 9.94% this quarter from 12.69% in the fourth quarter of 2004, representing a decrease of 21.67%.
- The average asking Full Service Gross lease rate per month per foot in Orange County is currently \$2.28, which is a 9.09% increase over last year's fourth quarter rate of \$2.09. This is the eighth consecutive quarter of positive lease rate growth and gets us above the record high average asking lease rate of \$2.26, which we experienced in the first quarter of 2001.
- Net absorption for the county this quarter posted a positive number of 363,223 square feet, giving the county a total of over 12 million square feet of positive absorption for the last fifteen quarters. That's an average of 814,233 square feet of positive absorption per quarter for almost four years.
- Lease rates are expected to continue to increase at moderate levels, and concessions will continue to lessen as the economy in Orange County continues to expand. These conditions will put upward pressure on lease rates going forward. We should see lease rate growth of 10% to 15% in 2006.

|                                                 | INVENTORY              |                                       |                         |                             |                                   | VACANCY & LEASE RATES     |                                   |                                |                                 | ABSORPTION                      |                                  |                                    |                                 |
|-------------------------------------------------|------------------------|---------------------------------------|-------------------------|-----------------------------|-----------------------------------|---------------------------|-----------------------------------|--------------------------------|---------------------------------|---------------------------------|----------------------------------|------------------------------------|---------------------------------|
|                                                 | Number<br>Of<br>Bldgs. | Net<br>Rentable<br>Square Feet        | Square<br>Feet<br>U / C | Square<br>Feet<br>Planned   | Square<br>Feet<br>Vacant          | Vacancy<br>Rate<br>4Q2005 | Square<br>Feet<br>Available       | Availability<br>Rate<br>4Q2005 | Average<br>Asking<br>Lease Rate | Net<br>Absorption<br>4Q2005     | Net<br>Absorption<br>2005        | Net<br>Absorption<br>2004          | Net<br>Absorption<br>2003       |
| North County<br>Class A<br>Class B<br>Class C   | 42<br>65<br>9          | 3,938,932<br>4,468,508<br>387,924     | 131,687<br>0<br>0       | 180,000<br>189,706<br>0     | 189,324<br>147,175<br>4,579       | 4.81%<br>3.29%<br>1.18%   | 191,923<br>255,536<br>9,342       | 4.87%<br>5.72%<br>2.41%        | \$2.00<br>\$1.81<br>\$1.29      | 34,468<br>(4,428)<br>3,605      | 148,340<br>(13,381)<br>(317)     | 262,161<br>207,683<br>7,884        | 131,794<br>77,589<br>(17,832)   |
| West County<br>Class A<br>Class B<br>Class C    | 34<br>94<br>27         | 3,245,068<br>4,184,875<br>1,292,859   | 0<br>0<br>0             | 45,000<br>36,700<br>0       | 213,214<br>379,986<br>19,263      | 6.57%<br>9.08%<br>1.49%   | 247,008<br>379,986<br>19,263      | 7.61%<br>9.08%<br>1.49%        | \$2.20<br>\$1.52<br>\$1.25      | 41,719<br>37,514<br>(2,600)     | 291,803<br>166,949<br>17,817     | (33,419)<br>(16,202)<br>(4,099)    | (2,034)<br>(65,611)<br>70,645   |
| Central County<br>Class A<br>Class B<br>Class C | 88<br>234<br>47        | 12,500,517<br>12,009,212<br>1,878,735 | 0<br>0<br>0             | 645,111<br>48,000<br>0      | 805,526<br>1,196,640<br>89,126    | 6.44%<br>9.96%<br>4.74%   | 1,190,733<br>1,383,903<br>89,126  | 9.53%<br>11.52%<br>4.74%       | \$2.16<br>\$1.72<br>\$1.64      | 254,024<br>(69,622)<br>(19,290) | 653,691<br>145,258<br>36,161     | 2,117<br>41,834<br>(27,785)        | 897,630<br>159,994<br>(3,104)   |
| Airport Area<br>Class A<br>Class B<br>Class C   | 128<br>276<br>35       | 21,335,311<br>14,030,284<br>1,863,260 | 350,000<br>266,770<br>0 | 2,311,859<br>830,854<br>0   | 1,646,452<br>1,362,401<br>66,772  | 7.72%<br>9.71%<br>3.58%   | 2,465,726<br>1,706,523<br>76,259  | 11.56%<br>12.16%<br>4.09%      | \$2.84<br>\$2.20<br>\$1.77      | (53,441)<br>67,844<br>(16,157)  | 653,325<br>718,678<br>32,940     | 1,139,278<br>435,768<br>3,010      | 944,496<br>209,793<br>50,758    |
| South County<br>Class A<br>Class B<br>Class C   | 118<br>179<br>10       | 9,552,665<br>7,996,037<br>366,678     | 316,108<br>167,131<br>0 | 1,838,310<br>190,700<br>0   | 476,659<br>711,244<br>11,982      | 4.99%<br>8.89%<br>3.27%   | 680,179<br>1,140,845<br>11,982    | 7.12%<br>14.27%<br>3.27%       | \$2.48<br>\$2.16<br>\$2.05      | 103,263<br>(7,398)<br>(6,278)   | 553,016<br>287,482<br>329        | 503,357<br>530,320<br>(6,106)      | 305,487<br>326,297<br>4,246     |
| Orange County<br>Class A<br>Class B<br>Class C  | 410<br>848<br>128      | 50,572,493<br>42,688,916<br>5,789,456 | 797,795<br>433,901<br>0 | 5,020,280<br>1,295,960<br>0 | 3,331,175<br>3,797,446<br>191,722 | 6.59%<br>8.90%<br>3.31%   | 4,775,569<br>4,866,793<br>205,972 | 9.44%<br>11.40%<br>3.56%       | \$2.53<br>\$1.88<br>\$1.65      | 380,033<br>23,910<br>(40,720)   | 2,300,175<br>1,304,986<br>86,930 | 1,873,494<br>1,199,403<br>(27,096) | 2,277,373<br>708,062<br>104,713 |
| Orange County Total                             | 1,386                  | 99,050,865                            | 1,231,696               | 6,316,240                   | 7,320,343                         | 7.39%                     | 9,848,334                         | 9.94%                          | \$2.28                          | 363,223                         | 3,692,091                        | 3,045,801                          | 3,090,148                       |