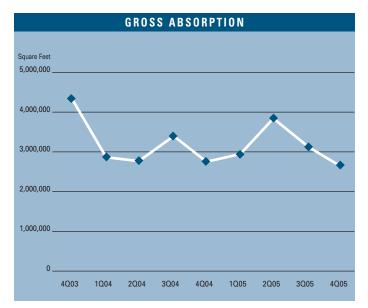

# MARKET HIGHLIGHTS

- Unemployment for the fourth quarter of 2005 in Orange County is 3.8%, which is .1% lower than it was when compared to the third quarter of 2005, and is .2% lower than it was during the fourth quarter of 2004.
- According to Chapman University, it is estimated that Orange County added 24,000 new payroll jobs in 2005. Furthermore, they are forecasting 20,000 new payroll jobs will be added to the county in 2006 as the Orange County economy continues to expand.
- Total space under construction checked in at 1.23 million square feet for the fourth quarter of 2005, which is almost double what was under construction this same time last year.
- The office vacancy rate checked in at a sub 8% level of 7.39%, constituting a 23% decrease over last year's rate of 9.6%. This would also explain the increase in construction activity and the upward pressure on average asking lease rate.
- The total amount of office space available in Orange County, including both direct and sublease space, is also lower, checking in at 9.94% this quarter from 12.69% in the fourth quarter of 2004, representing a decrease of 21.67%.
- The average asking Full Service Gross lease rate per month per foot in Orange County is currently \$2.28, which is a 9.09% increase over last year's fourth quarter rate of \$2.09. This is the eighth consecutive quarter of positive lease rate growth and gets us above the record high average asking lease rate of \$2.26, which we experienced in the first quarter of 2001.
- Net absorption for the county this quarter posted a positive number of 363,223 square feet, giving the county a total of over 12 million square feet of positive absorption for the last fifteen quarters. That's an average of 814,233 square feet of positive absorption per quarter for almost four years.
- Lease rates are expected to continue to increase at moderate levels, and concessions will continue to lessen as the economy in Orange County continues to expand. These conditions will put upward pressure on lease rates going forward. We should see lease rate growth of 10% to 15% in 2006.

## OFFICE MARKET STATISTICS

|                      | 2005       | 2004       | 2003       | % CHANGE VS. 2004 |
|----------------------|------------|------------|------------|-------------------|
| Inventory Added      | 570,910    | 332,939    | 1,069,957  | 71.48%            |
| Under Construction   | 1,231,696  | 625,997    | 317,439    | 96.76%            |
| Planned Construction | 6,316,240  | 3,933,274  | 5,719,475  | 60.58%            |
| Vacancy              | 7.39%      | 9.61%      | 12.44%     | -23.10%           |
| Availability         | 9.94%      | 12.69%     | 15.72%     | -21.67%           |
| Pricing              | \$2.28     | \$2.09     | \$1.99     | 9.09%             |
| Absorption           | 3,692,091  | 3,045,801  | 3,090,148  | 21.22%            |
| Activity             | 12,434,495 | 11,977,425 | 12,563,465 | 3.82%             |