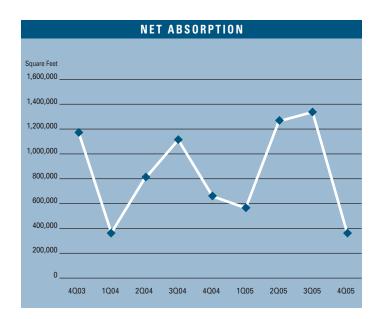

# MARKET HIGHLIGHTS

- Unemployment for the fourth quarter of 2005 in Orange County is 3.8%, which is .1% lower than it was when compared to the third quarter of 2005, and is .2% lower than it was during the fourth quarter of 2004.
- According to Chapman University, it is estimated that Orange County added 24,000 new payroll jobs in 2005. Furthermore, they are forecasting 20,000 new payroll jobs will be added to the county in 2006 as the Orange County economy continues to expand.
- Total space under construction checked in at 1.23 million square feet for the fourth quarter of 2005, which is almost double what was under construction this same time last year.
- The office vacancy rate checked in at a sub 8% level of 7.39%, constituting a 23% decrease over last year's rate of 9.6%. This would also explain the increase in construction activity and the upward pressure on average asking lease rate.
- The total amount of office space available in Orange County, including both direct and sublease space, is also lower, checking in at 9.94% this quarter from 12.69% in the fourth quarter of 2004, representing a decrease of 21.67%.
- The average asking Full Service Gross lease rate per month per foot in Orange County is currently \$2.28, which is a 9.09% increase over last year's fourth quarter rate of \$2.09. This is the eighth consecutive quarter of positive lease rate growth and gets us above the record high average asking lease rate of \$2.26, which we experienced in the first quarter of 2001.
- Net absorption for the county this quarter posted a positive number of 363,223 square feet, giving the county a total of over 12 million square feet of positive absorption for the last fifteen quarters. That's an average of 814,233 square feet of positive absorption per quarter for almost four years.
- Lease rates are expected to continue to increase at moderate levels, and concessions will continue to lessen as the economy in Orange County continues to expand. These conditions will put upward pressure on lease rates going forward. We should see lease rate growth of 10% to 15% in 2006.

## OFFICE MARKET STATISTICS

|                      | 2005       | 2004       | 2003       | % CHANGE VS. 2004 |
|----------------------|------------|------------|------------|-------------------|
| Inventory Added      | 570,910    | 332,939    | 1,069,957  | 71.48%            |
| Under Construction   | 1,231,696  | 625,997    | 317,439    | 96.76%            |
| Planned Construction | 6,316,240  | 3,933,274  | 5,719,475  | 60.58%            |
| Vacancy              | 7.39%      | 9.61%      | 12.44%     | -23.10%           |
| Availability         | 9.94%      | 12.69%     | 15.72%     | -21.67%           |
| Pricing              | \$2.28     | \$2.09     | \$1.99     | 9.09%             |
| Absorption           | 3,692,091  | 3,045,801  | 3,090,148  | 21.22%            |
| Activity             | 12,434,495 | 11,977,425 | 12,563,465 | 3.82%             |