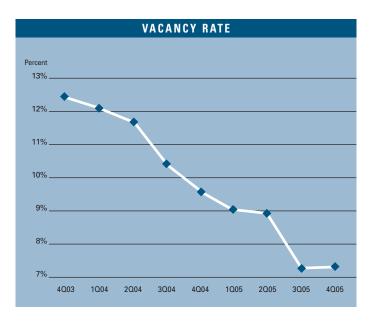

# MARKET HIGHLIGHTS

- Unemployment for the fourth quarter of 2005 in Orange County is 3.8%, which is .1% lower than it was when compared to the third quarter of 2005, and is .2% lower than it was during the fourth quarter of 2004.
- According to Chapman University, it is estimated that Orange County added 24,000 new payroll jobs in 2005. Furthermore, they are forecasting 20,000 new payroll jobs will be added to the county in 2006 as the Orange County economy continues to expand.
- Total space under construction checked in at 1.23 million square feet for the fourth quarter of 2005, which is almost double what was under construction this same time last year.
- The office vacancy rate checked in at a sub 8% level of 7.39%, constituting a 23% decrease over last year's rate of 9.6%. This would also explain the increase in construction activity and the upward pressure on average asking lease rate.
- The total amount of office space available in Orange County, including both direct and sublease space, is also lower, checking in at 9.94% this quarter from 12.69% in the fourth quarter of 2004, representing a decrease of 21.67%.
- The average asking Full Service Gross lease rate per month per foot in Orange County is currently \$2.28, which is a 9.09% increase over last year's fourth quarter rate of \$2.09. This is the eighth consecutive quarter of positive lease rate growth and gets us above the record high average asking lease rate of \$2.26, which we experienced in the first quarter of 2001.
- Net absorption for the county this quarter posted a positive number of 363,223 square feet, giving the county a total of over 12 million square feet of positive absorption for the last fifteen quarters. That's an average of 814,233 square feet of positive absorption per quarter for almost four years.
- Lease rates are expected to continue to increase at moderate levels, and concessions will continue to lessen as the economy in Orange County continues to expand. These conditions will put upward pressure on lease rates going forward. We should see lease rate growth of 10% to 15% in 2006.