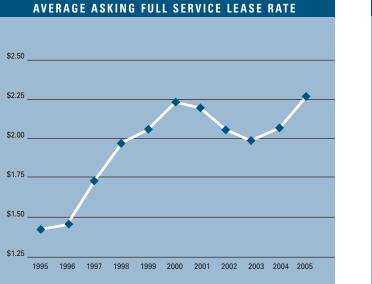

# MARKET HIGHLIGHTS

- Unemployment for the fourth quarter of 2005 in Orange County is 3.8%, which is .1% lower than it was when compared to the third quarter of 2005, and is .2% lower than it was during the fourth quarter of 2004.
- According to Chapman University, it is estimated that Orange County added 24,000 new payroll jobs in 2005. Furthermore, they are forecasting 20,000 new payroll jobs will be added to the county in 2006 as the Orange County economy continues to expand.
- Total space under construction checked in at 1.23 million square feet for the fourth quarter of 2005, which is almost double what was under construction this same time last year.
- The office vacancy rate checked in at a sub 8% level of 7.39%, constituting a 23% decrease over last year's rate of 9.6%. This would also explain the increase in construction activity and the upward pressure on average asking lease rate.
- The total amount of office space available in Orange County, including both direct and sublease space, is also lower, checking in at 9.94% this quarter from 12.69% in the fourth quarter of 2004, representing a decrease of 21.67%.
- The average asking Full Service Gross lease rate per month per foot in Orange County is currently \$2.28, which is a 9.09% increase over last year's fourth quarter rate of \$2.09. This is the eighth consecutive quarter of positive lease rate growth and gets us above the record high average asking lease rate of \$2.26, which we experienced in the first quarter of 2001.
- Net absorption for the county this quarter posted a positive number of 363,223 square feet, giving the county a total of over 12 million square feet of positive absorption for the last fifteen quarters. That's an average of 814,233 square feet of positive absorption per quarter for almost four years.
- Lease rates are expected to continue to increase at moderate levels, and concessions will continue to lessen as the economy in Orange County continues to expand. These conditions will put upward pressure on lease rates going forward. We should see lease rate growth of 10% to 15% in 2006.