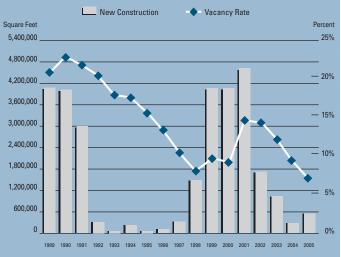

# MARKET HIGHLIGHTS

- Unemployment for the fourth quarter of 2005 in Orange County is 3.8%, which is .1% lower than it was when compared to the third quarter of 2005, and is .2% lower than it was during the fourth quarter of 2004.
- According to Chapman University, it is estimated that Orange County added 24,000 new payroll jobs in 2005. Furthermore, they are forecasting 20,000 new payroll jobs will be added to the county in 2006 as the Orange County economy continues to expand.
- Total space under construction checked in at 1.23 million square feet for the fourth quarter of 2005, which is almost double what was under construction this same time last year.
- The office vacancy rate checked in at a sub 8% level of 7.39%, constituting a 23% decrease over last year's rate of 9.6%. This would also explain the increase in construction activity and the upward pressure on average asking lease rate.
- The total amount of office space available in Orange County, including both direct and sublease space, is also lower, checking in at 9.94% this quarter from 12.69% in the fourth quarter of 2004, representing a decrease of 21.67%.
- The average asking Full Service Gross lease rate per month per foot in Orange County is currently \$2.28, which is a 9.09% increase over last year's fourth quarter rate of \$2.09. This is the eighth consecutive quarter of positive lease rate growth and gets us above the record high average asking lease rate of \$2.26, which we experienced in the first quarter of 2001.
- Net absorption for the county this quarter posted a positive number of 363,223 square feet, giving the county a total of over 12 million square feet of positive absorption for the last fifteen quarters. That's an average of 814,233 square feet of positive absorption per quarter for almost four years.
- Lease rates are expected to continue to increase at moderate levels, and concessions will continue to lessen as the economy in Orange County continues to expand. These conditions will put upward pressure on lease rates going forward. We should see lease rate growth of 10% to 15% in 2006.

## OFFICE MARKET STATISTICS

|                      | 2005       | 2004       | 2003       | % CHANGE VS. 2004 |
|----------------------|------------|------------|------------|-------------------|
| Inventory Added      | 570,910    | 332,939    | 1,069,957  | 71.48%            |
| Under Construction   | 1,231,696  | 625,997    | 317,439    | 96.76%            |
| Planned Construction | 6,316,240  | 3,933,274  | 5,719,475  | 60.58%            |
| Vacancy              | 7.39%      | 9.61%      | 12.44%     | -23.10%           |
| Availability         | 9.94%      | 12.69%     | 15.72%     | -21.67%           |
| Pricing              | \$2.28     | \$2.09     | \$1.99     | 9.09%             |
| Absorption           | 3,692,091  | 3,045,801  | 3,090,148  | 21.22%            |
| Activity             | 12,434,495 | 11,977,425 | 12,563,465 | 3.82%             |