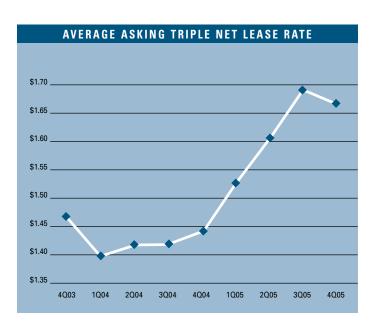

Prepared by: Jerry J. Holdner, Jr. Vice President of Market Research e-mail: jholdner@voitco.com

- Unemployment for the fourth quarter of 2005 in Orange County is 3.8%, which is .1% lower than it was when compared to the third quarter of 2005, and is .2% lower than it was during the fourth quarter of 2004.
- According to Chapman University, it is estimated that Orange County added 24,000 new payroll jobs in 2005. Furthermore, they are forecasting 20,000 new payroll jobs will be added to the county in 2006 as the Orange County economy continues to expand.
- Total space under construction checked in at just over 1.2 million square feet for the fourth quarter of 2005, which is more than eight times as much as the amount that was under construction during the fourth quarter of 2004.
- The flex vacancy rate checked in at a low 8.27%, which is lower than it was a year ago when it was 11.36%. Another sign of strength was the 441,309 square feet of new product that was built in 2005, which has been absorbed.
- The total amount of flex space available in Orange County, which includes both direct and sublease space, is lower than it was a year ago; 10.83% this quarter as compared to 15.34% this quarter last year.
- The average asking Triple Net lease rate per month per foot in Orange County is currently at \$1.67, which is a 15.97% increase over last year's fourth guarter rate of \$1.44.
- Net absorption for the county this quarter posted a negative number of 12,745 square feet, giving the county a total of over two point three million square feet of positive absorption for the last nine quarters.
- Rental rates are expected to increase at moderate levels in the short run, and concessions will lessen as the economy in Orange County continues to improve. These conditions will put upward pressure on lease rates going forward. We should see rental rate growth of 7% to 10% in 2006.

#### FLEX MARKET STATISTICS

|                           | 2005      | 2004      | 2003      | % CHANGE VS. 2004 |
|---------------------------|-----------|-----------|-----------|-------------------|
| Inventory Added           | 441,309   | 392,454   | 354,316   | 12.45%            |
| Under Construction        | 1,212,185 | 125,034   | 335,450   | 869.48%           |
| Vacancy Rate              | 8.27%     | 11.36%    | 15.12%    | -27.20%           |
| Availablity Rate          | 10.83%    | 15.34%    | 20.86%    | -29.40%           |
| Average Asking Lease Rate | \$1.67    | \$1.44    | \$1.47    | 15.97%            |
| Net Absorption            | 881,378   | 968,854   | 598,775   | -9.03%            |
| Gross Absorption          | 2,586,976 | 2,509,508 | 2,135,477 | 3.09%             |