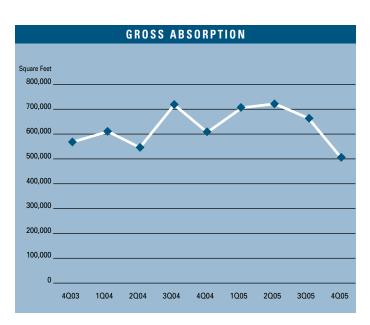

#### FLEX MARKET STATISTICS

|                           | 2005      | 2004      | 2003      | % CHANGE VS. 2004 |
|---------------------------|-----------|-----------|-----------|-------------------|
| Inventory Added           | 441,309   | 392,454   | 354,316   | 12.45%            |
| Under Construction        | 1,212,185 | 125,034   | 335,450   | 869.48%           |
| Vacancy Rate              | 8.27%     | 11.36%    | 15.12%    | -27.20%           |
| Availablity Rate          | 10.83%    | 15.34%    | 20.86%    | -29.40%           |
| Average Asking Lease Rate | \$1.67    | \$1.44    | \$1.47    | 15.97%            |
| Net Absorption            | 881,378   | 968,854   | 598,775   | -9.03%            |
| Gross Absorption          | 2,586,976 | 2,509,508 | 2,135,477 | 3.09%             |