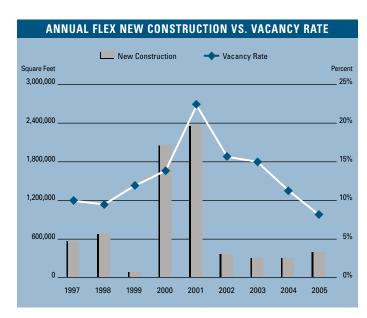

Prepared by: Jerry J. Holdner, Jr. Vice President of Market Research e-mail: jholdner@voitco.com

- Unemployment for the fourth quarter of 2005 in Orange County is 3.8%, which is .1% lower than it was when compared to the third quarter of 2005, and is .2% lower than it was during the fourth quarter of 2004.
- According to Chapman University, it is estimated that Orange County added 24,000 new payroll jobs in 2005. Furthermore, they are forecasting 20,000 new payroll jobs will be added to the county in 2006 as the Orange County economy continues to expand.
- Total space under construction checked in at just over 1.2 million square feet for the fourth quarter of 2005, which is more than eight times as much as the amount that was under construction during the fourth quarter of 2004.
- The flex vacancy rate checked in at a low 8.27%, which is lower than it was a year ago when it was 11.36%. Another sign of strength was the 441,309 square feet of new product that was built in 2005, which has been absorbed.
- The total amount of flex space available in Orange County, which includes both direct and sublease space, is lower than it was a year ago; 10.83% this quarter as compared to 15.34% this quarter last year.
- The average asking Triple Net lease rate per month per foot in Orange County is currently at \$1.67, which is a 15.97% increase over last year's fourth guarter rate of \$1.44.
- Net absorption for the county this quarter posted a negative number of 12,745 square feet, giving the county a total of over two point three million square feet of positive absorption for the last nine quarters.
- Rental rates are expected to increase at moderate levels in the short run, and concessions will lessen as the economy in Orange County continues to improve. These conditions will put upward pressure on lease rates going forward. We should see rental rate growth of 7% to 10% in 2006.

#### FLEX MARKET STATISTICS

|                           | 2005      | 2004      | 2003      | % CHANGE VS. 2004 |
|---------------------------|-----------|-----------|-----------|-------------------|
| Inventory Added           | 441,309   | 392,454   | 354,316   | 12.45%            |
| Under Construction        | 1,212,185 | 125,034   | 335,450   | 869.48%           |
| Vacancy Rate              | 8.27%     | 11.36%    | 15.12%    | -27.20%           |
| Availablity Rate          | 10.83%    | 15.34%    | 20.86%    | -29.40%           |
| Average Asking Lease Rate | \$1.67    | \$1.44    | \$1.47    | 15.97%            |
| Net Absorption            | 881,378   | 968,854   | 598,775   | -9.03%            |
| Gross Absorption          | 2,586,976 | 2,509,508 | 2,135,477 | 3.09%             |