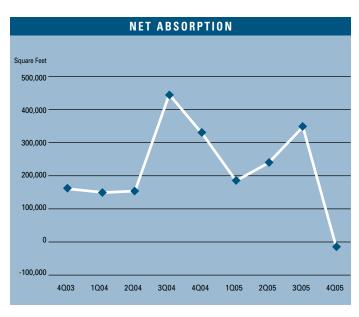

Prepared by: Jerry J. Holdner, Jr. Vice President of Market Research e-mail: jholdner@voitco.com

- Unemployment for the fourth quarter of 2005 in Orange County is 3.8%, which is .1% lower than it was when compared to the third quarter of 2005, and is .2% lower than it was during the fourth quarter of 2004.
- According to Chapman University, it is estimated that Orange County added 24,000 new payroll jobs in 2005. Furthermore, they are forecasting 20,000 new payroll jobs will be added to the county in 2006 as the Orange County economy continues to expand.
- Total space under construction checked in at just over 1.2 million square feet for the fourth quarter of 2005, which is more than eight times as much as the amount that was under construction during the fourth quarter of 2004.
- The flex vacancy rate checked in at a low 8.27%, which is lower than it was a year ago when it was 11.36%. Another sign of strength was the 441,309 square feet of new product that was built in 2005, which has been absorbed.
- The total amount of flex space available in Orange County, which includes both direct and sublease space, is lower than it was a year ago; 10.83% this quarter as compared to 15.34% this quarter last year.
- The average asking Triple Net lease rate per month per foot in Orange County is currently at \$1.67, which is a 15.97% increase over last year's fourth guarter rate of \$1.44.
- Net absorption for the county this quarter posted a negative number of 12,745 square feet, giving the county a total of over two point three million square feet of positive absorption for the last nine quarters.
- Rental rates are expected to increase at moderate levels in the short run, and concessions will lessen as the economy in Orange County continues to improve. These conditions will put upward pressure on lease rates going forward. We should see rental rate growth of 7% to 10% in 2006.

#### FLEX MARKET STATISTICS

|                           | 2005      | 2004      | 2003      | % CHANGE VS. 2004 |
|---------------------------|-----------|-----------|-----------|-------------------|
| Inventory Added           | 441,309   | 392,454   | 354,316   | 12.45%            |
| Under Construction        | 1,212,185 | 125,034   | 335,450   | 869.48%           |
| Vacancy Rate              | 8.27%     | 11.36%    | 15.12%    | -27.20%           |
| Availablity Rate          | 10.83%    | 15.34%    | 20.86%    | -29.40%           |
| Average Asking Lease Rate | \$1.67    | \$1.44    | \$1.47    | 15.97%            |
| Net Absorption            | 881,378   | 968,854   | 598,775   | -9.03%            |
| Gross Absorption          | 2,586,976 | 2,509,508 | 2,135,477 | 3.09%             |