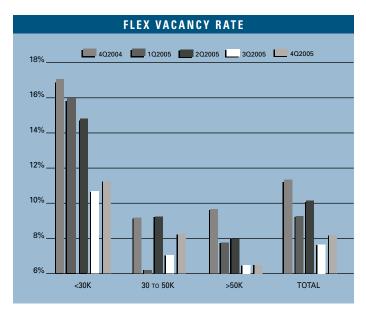

Prepared by: Jerry J. Holdner, Jr. Vice President of Market Research e-mail: jholdner@voitco.com

- Unemployment for the fourth quarter of 2005 in Orange County is 3.8%, which is .1% lower than it was when compared to the third quarter of 2005, and is .2% lower than it was during the fourth quarter of 2004.
- According to Chapman University, it is estimated that Orange County added 24,000 new payroll jobs in 2005. Furthermore, they are forecasting 20,000 new payroll jobs will be added to the county in 2006 as the Orange County economy continues to expand.
- Total space under construction checked in at just over 1.2 million square feet for the fourth quarter of 2005, which is more than eight times as much as the amount that was under construction during the fourth quarter of 2004.
- The flex vacancy rate checked in at a low 8.27%, which is lower than it was a year ago when it was 11.36%. Another sign of strength was the 441,309 square feet of new product that was built in 2005, which has been absorbed.
- The total amount of flex space available in Orange County, which includes both direct and sublease space, is lower than it was a year ago; 10.83% this quarter as compared to 15.34% this quarter last year.
- The average asking Triple Net lease rate per month per foot in Orange County is currently at \$1.67, which is a 15.97% increase over last year's fourth guarter rate of \$1.44.
- Net absorption for the county this quarter posted a negative number of 12,745 square feet, giving the county a total of over two point three million square feet of positive absorption for the last nine quarters.
- Rental rates are expected to increase at moderate levels in the short run, and concessions will lessen as the economy in Orange County continues to improve. These conditions will put upward pressure on lease rates going forward. We should see rental rate growth of 7% to 10% in 2006.

#### FLEX MARKET STATISTICS

|                           | 2005      | 2004      | 2003      | % CHANGE VS. 2004 |
|---------------------------|-----------|-----------|-----------|-------------------|
| Inventory Added           | 441,309   | 392,454   | 354,316   | 12.45%            |
| Under Construction        | 1,212,185 | 125,034   | 335,450   | 869.48%           |
| Vacancy Rate              | 8.27%     | 11.36%    | 15.12%    | -27.20%           |
| Availablity Rate          | 10.83%    | 15.34%    | 20.86%    | -29.40%           |
| Average Asking Lease Rate | \$1.67    | \$1.44    | \$1.47    | 15.97%            |
| Net Absorption            | 881,378   | 968,854   | 598,775   | -9.03%            |
| Gross Absorption          | 2,586,976 | 2,509,508 | 2,135,477 | 3.09%             |