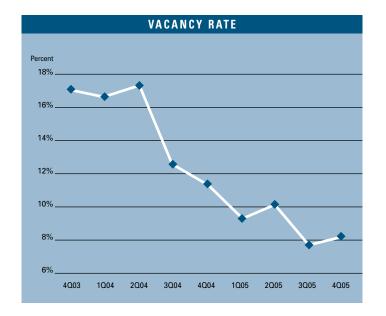

Prepared by: Jerry J. Holdner, Jr. Vice President of Market Research e-mail: jholdner@voitco.com

- Unemployment for the fourth quarter of 2005 in Orange County is 3.8%, which is .1% lower than it was when compared to the third quarter of 2005, and is .2% lower than it was during the fourth quarter of 2004.
- According to Chapman University, it is estimated that Orange County added 24,000 new payroll jobs in 2005. Furthermore, they are forecasting 20,000 new payroll jobs will be added to the county in 2006 as the Orange County economy continues to expand.
- Total space under construction checked in at just over 1.2 million square feet for the fourth quarter of 2005, which is more than eight times as much as the amount that was under construction during the fourth quarter of 2004.
- The flex vacancy rate checked in at a low 8.27%, which is lower than it was a year ago when it was 11.36%. Another sign of strength was the 441,309 square feet of new product that was built in 2005, which has been absorbed.
- The total amount of flex space available in Orange County, which includes both direct and sublease space, is lower than it was a year ago; 10.83% this quarter as compared to 15.34% this quarter last year.
- The average asking Triple Net lease rate per month per foot in Orange County is currently at \$1.67, which is a 15.97% increase over last year's fourth guarter rate of \$1.44.
- Net absorption for the county this quarter posted a negative number of 12,745 square feet, giving the county a total of over two point three million square feet of positive absorption for the last nine quarters.
- Rental rates are expected to increase at moderate levels in the short run, and concessions will lessen as the economy in Orange County continues to improve. These conditions will put upward pressure on lease rates going forward. We should see rental rate growth of 7% to 10% in 2006.

#### FLEX MARKET STATISTICS

|                           | 2005      | 2004      | 2003      | % CHANGE VS. 2004 |
|---------------------------|-----------|-----------|-----------|-------------------|
| Inventory Added           | 441,309   | 392,454   | 354,316   | 12.45%            |
| Under Construction        | 1,212,185 | 125,034   | 335,450   | 869.48%           |
| Vacancy Rate              | 8.27%     | 11.36%    | 15.12%    | -27.20%           |
| Availablity Rate          | 10.83%    | 15.34%    | 20.86%    | -29.40%           |
| Average Asking Lease Rate | \$1.67    | \$1.44    | \$1.47    | 15.97%            |
| Net Absorption            | 881,378   | 968,854   | 598,775   | -9.03%            |
| Gross Absorption          | 2,586,976 | 2,509,508 | 2,135,477 | 3.09%             |