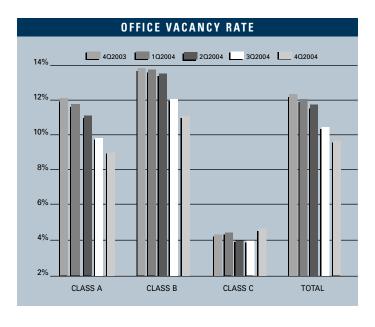

# **CONSTRUCTION**

To view available properties, please visit:

www.voitco.com

Prepared by: Jerry J. Holdner, Jr. Vice President of Market Research e-mail: jholdner@voitco.com

- Unemployment for the fourth quarter of 2004 in Orange County is 2.9%, which is .3% lower than it was when compared to the third quarter of 2004, and is .6% lower than it was during the fourth quarter of 2003.
- According to Chapman University, it is estimated that Orange County will add 25,000 new jobs in 2004. Furthermore, they are forecasting 21,000 new jobs will be added to the county in 2005 as the Orange County economy continues to expand.
- Total space under construction checked in at just above 625,000 square feet for the fourth quarter of 2004, which is almost double what was under construction this same time last year.
- The office vacancy rate checked in at a sub 10% level of 9.61%, constituting a 23% decrease over last years rate of 12.44%. This is the first time since the banner year of 2000 that the vacancy rate has been lower than 10%.
- The total amount of office space available in Orange County, including both direct and sublease space, is also lower, checking in at 12.69% this quarter from 18.63% in the fourth quarter of 2003, representing a decrease of 19.27%.
- The average asking Full Service Gross lease rate per month per foot in Orange County is currently \$2.09, which is a 5% increase over last year's fourth quarter rate of \$1.99. This is the fourth consecutive quarter of positive lease rate growth.
- Net absorption for the county this quarter posted a positive number of 689,260 square feet, giving the county a total of almost 7 million square feet of positive absorption for the last ten quarters.
- South County and the Airport Area accounted for just over two and a half million square feet of positive absorption in 2004: 1,027,571sf and 1,578,056sf respectively.
- Rental rates are expected to increase at moderate levels in the short run, and concessions will lessen as the economy in Orange County continues to improve. These conditions will put upward pressure on lease rates going forward. We should see rental rate growth of 7% to 10% in 2005.

#### OFFICE MARKET STATISTICS

|                      | 2004      | 2003      | 2002      | % CHANGE VS. 2003 |
|----------------------|-----------|-----------|-----------|-------------------|
| Inventory Added      | 332,939   | 1,069,957 | 1,744,262 | -68.88%           |
| Under Construction   | 625,997   | 317,439   | 716,443   | 97.20%            |
| Planned Construction | 3,933,274 | 5,719,475 | 6,108,620 | -31.23%           |
| Vacancy              | 9.61%     | 12.44%    | 14.52%    | -22.75%           |
| Availability         | 12.69%    | 15.72%    | 18.63%    | -19.27%           |
| Pricing              | \$2.09    | \$1.99    | \$2.07    | 5.03%             |
| Absorption           | 3.045.801 | 3.090.148 | 1.549.216 | -1.44%            |