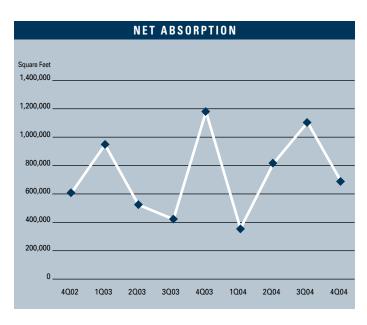

# **CONSTRUCTION**

To view available properties, please visit:

www.voitco.com

Prepared by: Jerry J. Holdner, Jr. Vice President of Market Research e-mail: jholdner@voitco.com

- Unemployment for the fourth quarter of 2004 in Orange County is 2.9%, which is .3% lower than it was when compared to the third quarter of 2004, and is .6% lower than it was during the fourth quarter of 2003.
- According to Chapman University, it is estimated that Orange County will add 25,000 new jobs in 2004. Furthermore, they are forecasting 21,000 new jobs will be added to the county in 2005 as the Orange County economy continues to expand.
- Total space under construction checked in at just above 625,000 square feet for the fourth quarter of 2004, which is almost double what was under construction this same time last year.
- The office vacancy rate checked in at a sub 10% level of 9.61%, constituting a 23% decrease over last years rate of 12.44%. This is the first time since the banner year of 2000 that the vacancy rate has been lower than 10%.
- The total amount of office space available in Orange County, including both direct and sublease space, is also lower, checking in at 12.69% this quarter from 18.63% in the fourth quarter of 2003, representing a decrease of 19.27%.
- The average asking Full Service Gross lease rate per month per foot in Orange County is currently \$2.09, which is a 5% increase over last year's fourth quarter rate of \$1.99. This is the fourth consecutive quarter of positive lease rate growth.
- Net absorption for the county this quarter posted a positive number of 689,260 square feet, giving the county a total of almost 7 million square feet of positive absorption for the last ten quarters.
- South County and the Airport Area accounted for just over two and a half million square feet of positive absorption in 2004: 1,027,571sf and 1,578,056sf respectively.
- Rental rates are expected to increase at moderate levels in the short run, and concessions will lessen as the economy in Orange County continues to improve. These conditions will put upward pressure on lease rates going forward. We should see rental rate growth of 7% to 10% in 2005.

#### OFFICE MARKET STATISTICS

|                      | 2004      | 2003      | 2002      | % CHANGE VS. 2003 |
|----------------------|-----------|-----------|-----------|-------------------|
| Inventory Added      | 332,939   | 1,069,957 | 1,744,262 | -68.88%           |
| Under Construction   | 625,997   | 317,439   | 716,443   | 97.20%            |
| Planned Construction | 3,933,274 | 5,719,475 | 6,108,620 | -31.23%           |
| Vacancy              | 9.61%     | 12.44%    | 14.52%    | -22.75%           |
| Availability         | 12.69%    | 15.72%    | 18.63%    | -19.27%           |
| Pricing              | \$2.09    | \$1.99    | \$2.07    | 5.03%             |
| Absorption           | 3.045.801 | 3.090.148 | 1.549.216 | -1.44%            |