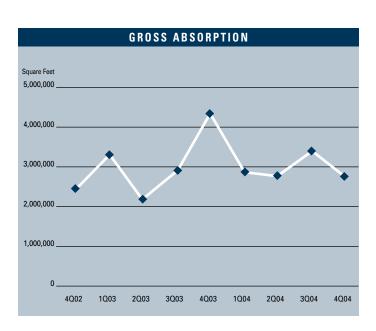

#### OFFICE MARKET STATISTICS

|                      | 2004      | 2003      | 2002      | % CHANGE VS. 2003 |
|----------------------|-----------|-----------|-----------|-------------------|
| Inventory Added      | 332,939   | 1,069,957 | 1,744,262 | -68.88%           |
| Under Construction   | 625,997   | 317,439   | 716,443   | 97.20%            |
| Planned Construction | 3,933,274 | 5,719,475 | 6,108,620 | -31.23%           |
| Vacancy              | 9.61%     | 12.44%    | 14.52%    | -22.75%           |
| Availability         | 12.69%    | 15.72%    | 18.63%    | -19.27%           |
| Pricing              | \$2.09    | \$1.99    | \$2.07    | 5.03%             |
| Absorption           | 3.045.801 | 3.090.148 | 1.549.216 | -1.44%            |