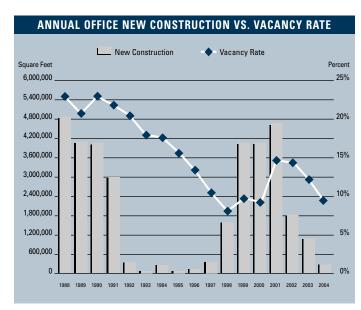

# **CONSTRUCTION**

To view available properties, please visit:

www.voitco.com

Prepared by: Jerry J. Holdner, Jr. Vice President of Market Research e-mail: jholdner@voitco.com

- Unemployment for the fourth quarter of 2004 in Orange County is 2.9%, which is .3% lower than it was when compared to the third quarter of 2004, and is .6% lower than it was during the fourth quarter of 2003.
- According to Chapman University, it is estimated that Orange County will add 25,000 new jobs in 2004. Furthermore, they are forecasting 21,000 new jobs will be added to the county in 2005 as the Orange County economy continues to expand.
- Total space under construction checked in at just above 625,000 square feet for the fourth quarter of 2004, which is almost double what was under construction this same time last year.
- The office vacancy rate checked in at a sub 10% level of 9.61%, constituting a 23% decrease over last years rate of 12.44%. This is the first time since the banner year of 2000 that the vacancy rate has been lower than 10%.
- The total amount of office space available in Orange County, including both direct and sublease space, is also lower, checking in at 12.69% this quarter from 18.63% in the fourth quarter of 2003, representing a decrease of 19.27%.
- The average asking Full Service Gross lease rate per month per foot in Orange County is currently \$2.09, which is a 5% increase over last year's fourth quarter rate of \$1.99. This is the fourth consecutive quarter of positive lease rate growth.
- Net absorption for the county this quarter posted a positive number of 689,260 square feet, giving the county a total of almost 7 million square feet of positive absorption for the last ten quarters.
- South County and the Airport Area accounted for just over two and a half million square feet of positive absorption in 2004: 1,027,571sf and 1,578,056sf respectively.
- Rental rates are expected to increase at moderate levels in the short run, and concessions will lessen as the economy in Orange County continues to improve. These conditions will put upward pressure on lease rates going forward. We should see rental rate growth of 7% to 10% in 2005.

#### OFFICE MARKET STATISTICS

|                      | 2004      | 2003      | 2002      | % CHANGE VS. 2003 |
|----------------------|-----------|-----------|-----------|-------------------|
| Inventory Added      | 332,939   | 1,069,957 | 1,744,262 | -68.88%           |
| Under Construction   | 625,997   | 317,439   | 716,443   | 97.20%            |
| Planned Construction | 3,933,274 | 5,719,475 | 6,108,620 | -31.23%           |
| Vacancy              | 9.61%     | 12.44%    | 14.52%    | -22.75%           |
| Availability         | 12.69%    | 15.72%    | 18.63%    | -19.27%           |
| Pricing              | \$2.09    | \$1.99    | \$2.07    | 5.03%             |
| Absorption           | 3.045.801 | 3.090.148 | 1.549.216 | -1.44%            |