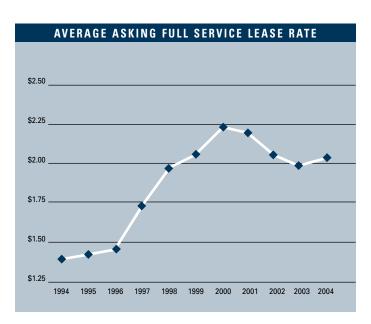

# **CONSTRUCTION**

To view available properties, please visit:

www.voitco.com

Prepared by: Jerry J. Holdner, Jr. Vice President of Market Research e-mail: jholdner@voitco.com

- Unemployment for the fourth quarter of 2004 in Orange County is 2.9%, which is .3% lower than it was when compared to the third quarter of 2004, and is .6% lower than it was during the fourth quarter of 2003.
- According to Chapman University, it is estimated that Orange County will add 25,000 new jobs in 2004. Furthermore, they are forecasting 21,000 new jobs will be added to the county in 2005 as the Orange County economy continues to expand.
- Total space under construction checked in at just above 625,000 square feet for the fourth quarter of 2004, which is almost double what was under construction this same time last year.
- The office vacancy rate checked in at a sub 10% level of 9.61%, constituting a 23% decrease over last years rate of 12.44%. This is the first time since the banner year of 2000 that the vacancy rate has been lower than 10%.
- The total amount of office space available in Orange County, including both direct and sublease space, is also lower, checking in at 12.69% this quarter from 18.63% in the fourth quarter of 2003, representing a decrease of 19.27%.
- The average asking Full Service Gross lease rate per month per foot in Orange County is currently \$2.09, which is a 5% increase over last year's fourth quarter rate of \$1.99. This is the fourth consecutive quarter of positive lease rate growth.
- Net absorption for the county this quarter posted a positive number of 689,260 square feet, giving the county a total of almost 7 million square feet of positive absorption for the last ten quarters.
- South County and the Airport Area accounted for just over two and a half million square feet of positive absorption in 2004: 1,027,571sf and 1,578,056sf respectively.
- Rental rates are expected to increase at moderate levels in the short run, and concessions will lessen as the economy in Orange County continues to improve. These conditions will put upward pressure on lease rates going forward. We should see rental rate growth of 7% to 10% in 2005.