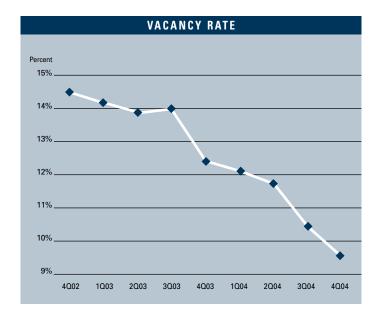

# **CONSTRUCTION**

To view available properties, please visit:

www.voitco.com

Prepared by: Jerry J. Holdner, Jr. Vice President of Market Research e-mail: jholdner@voitco.com

- Unemployment for the fourth quarter of 2004 in Orange County is 2.9%, which is .3% lower than it was when compared to the third quarter of 2004, and is .6% lower than it was during the fourth quarter of 2003.
- According to Chapman University, it is estimated that Orange County will add 25,000 new jobs in 2004. Furthermore, they are forecasting 21,000 new jobs will be added to the county in 2005 as the Orange County economy continues to expand.
- Total space under construction checked in at just above 625,000 square feet for the fourth quarter of 2004, which is almost double what was under construction this same time last year.
- The office vacancy rate checked in at a sub 10% level of 9.61%, constituting a 23% decrease over last years rate of 12.44%. This is the first time since the banner year of 2000 that the vacancy rate has been lower than 10%.
- The total amount of office space available in Orange County, including both direct and sublease space, is also lower, checking in at 12.69% this quarter from 18.63% in the fourth quarter of 2003, representing a decrease of 19.27%.
- The average asking Full Service Gross lease rate per month per foot in Orange County is currently \$2.09, which is a 5% increase over last year's fourth quarter rate of \$1.99. This is the fourth consecutive quarter of positive lease rate growth.
- Net absorption for the county this quarter posted a positive number of 689,260 square feet, giving the county a total of almost 7 million square feet of positive absorption for the last ten quarters.
- South County and the Airport Area accounted for just over two and a half million square feet of positive absorption in 2004: 1,027,571sf and 1,578,056sf respectively.
- Rental rates are expected to increase at moderate levels in the short run, and concessions will lessen as the economy in Orange County continues to improve. These conditions will put upward pressure on lease rates going forward. We should see rental rate growth of 7% to 10% in 2005.