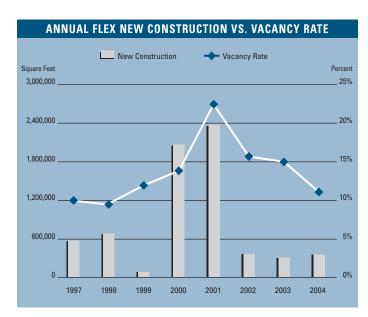

Prepared by: Jerry J. Holdner, Jr. Vice President of Market Research e-mail: jholdner@voitco.com

- Unemployment for the fourth quarter of 2004 in Orange County is 2.9%, which is .3% lower than it was when compared to the third quarter of 2004, and is .6% lower than it was during the fourth quarter of 2003.
- According to Chapman University, it is estimated that Orange County will add 25,000 new jobs in 2004. Furthermore, they are forecasting 21,000 new jobs will be added to the county in 2005 as the Orange County economy continues to expand.
- Total space under construction checked in at 125,034 square feet for the fourth quarter of 2004, which is over 50,000 square feet less than the amount that was under construction in the third quarter of 2004.
- The flex vacancy rate checked in at 11.36%, which is lower than it was a year ago at 15.12%. Another sign of strength was the 392,454 square feet of new product that was built in 2004, which has been absorbed.
- The total amount of flex space available in Orange County, which includes both direct and sublease space, is lower than it was a year ago; 15.34% this quarter as compared to 20.86% this quarter last year.
- The average asking Triple Net lease rate per month per foot in Orange County is currently \$1.44, which is a 2.04% decrease over last year's fourth quarter rate of \$1.47.
- Rental rates are expected to increase at moderate levels in the short run, and concessions will lessen as the economy in Orange County continues to improve. These conditions will put upward pressure on lease rates going forward. We should see rental rate growth of 5% to 7% in 2005.

#### FLEX MARKET STATISTICS

|                           | 2004      | 2003      | 2002      | % CHANGE VS. 2003 |
|---------------------------|-----------|-----------|-----------|-------------------|
| Inventory Added           | 392,454   | 354,316   | 416,973   | 10.76%            |
| Under Construction        | 125,034   | 335,450   | 223,800   | -62.73%           |
| Vacancy Rate              | 11.36%    | 15.12%    | 15.94%    | -24.87%           |
| Availablity Rate          | 15.34%    | 20.86%    | 20.41%    | -26.46%           |
| Average Asking Lease Rate | \$1.44    | \$1.47    | \$1.57    | -2.04%            |
| Net Absorption            | 968,854   | 598,775   | 1,007,306 | 61.81%            |
| Gross Absorption          | 2,509,508 | 2,135,477 | 2,963,244 | 17.52%            |