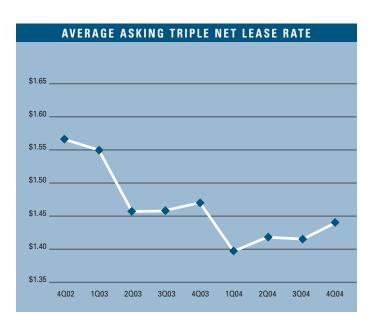

Prepared by: Jerry J. Holdner, Jr. Vice President of Market Research e-mail: jholdner@voitco.com

- Unemployment for the fourth quarter of 2004 in Orange County is 2.9%, which is .3% lower than it was when compared to the third quarter of 2004, and is .6% lower than it was during the fourth quarter of 2003.
- According to Chapman University, it is estimated that Orange County will add 25,000 new jobs in 2004. Furthermore, they are forecasting 21,000 new jobs will be added to the county in 2005 as the Orange County economy continues to expand.
- Total space under construction checked in at 125,034 square feet for the fourth quarter of 2004, which is over 50,000 square feet less than the amount that was under construction in the third quarter of 2004.
- The flex vacancy rate checked in at 11.36%, which is lower than it was a year ago at 15.12%. Another sign of strength was the 392,454 square feet of new product that was built in 2004, which has been absorbed.
- The total amount of flex space available in Orange County, which includes both direct and sublease space, is lower than it was a year ago; 15.34% this quarter as compared to 20.86% this quarter last year.
- The average asking Triple Net lease rate per month per foot in Orange County is currently \$1.44, which is a 2.04% decrease over last year's fourth quarter rate of \$1.47.
- Rental rates are expected to increase at moderate levels in the short run, and concessions will lessen as the economy in Orange County continues to improve. These conditions will put upward pressure on lease rates going forward. We should see rental rate growth of 5% to 7% in 2005.

#### FLEX MARKET STATISTICS

|                           | 2004      | 2003      | 2002      | % CHANGE VS. 2003 |
|---------------------------|-----------|-----------|-----------|-------------------|
| Inventory Added           | 392,454   | 354,316   | 416,973   | 10.76%            |
| Under Construction        | 125,034   | 335,450   | 223,800   | -62.73%           |
| Vacancy Rate              | 11.36%    | 15.12%    | 15.94%    | -24.87%           |
| Availablity Rate          | 15.34%    | 20.86%    | 20.41%    | -26.46%           |
| Average Asking Lease Rate | \$1.44    | \$1.47    | \$1.57    | -2.04%            |
| Net Absorption            | 968,854   | 598,775   | 1,007,306 | 61.81%            |
| Gross Absorption          | 2,509,508 | 2,135,477 | 2,963,244 | 17.52%            |