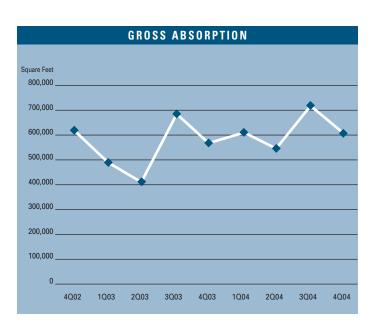

#### FLEX MARKET STATISTICS

|                           | 2004      | 2003      | 2002      | % CHANGE VS. 2003 |
|---------------------------|-----------|-----------|-----------|-------------------|
| Inventory Added           | 392,454   | 354,316   | 416,973   | 10.76%            |
| Under Construction        | 125,034   | 335,450   | 223,800   | -62.73%           |
| Vacancy Rate              | 11.36%    | 15.12%    | 15.94%    | -24.87%           |
| Availablity Rate          | 15.34%    | 20.86%    | 20.41%    | -26.46%           |
| Average Asking Lease Rate | \$1.44    | \$1.47    | \$1.57    | -2.04%            |
| Net Absorption            | 968,854   | 598,775   | 1,007,306 | 61.81%            |
| Gross Absorption          | 2,509,508 | 2,135,477 | 2,963,244 | 17.52%            |

\$1.44

182,579 153,141

263,055

598,775

216,151 232,532 558,623

1,007,306

593,763 726,513 793,298

2,113,574