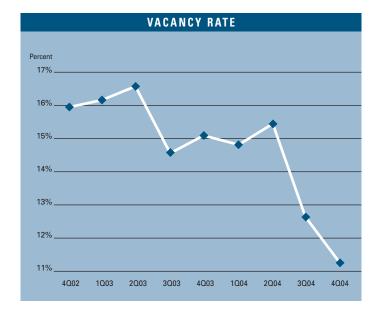

Prepared by: Jerry J. Holdner, Jr. Vice President of Market Research e-mail: jholdner@voitco.com

- Unemployment for the fourth quarter of 2004 in Orange County is 2.9%, which is .3% lower than it was when compared to the third quarter of 2004, and is .6% lower than it was during the fourth quarter of 2003.
- According to Chapman University, it is estimated that Orange County will add 25,000 new jobs in 2004. Furthermore, they are forecasting 21,000 new jobs will be added to the county in 2005 as the Orange County economy continues to expand.
- Total space under construction checked in at 125,034 square feet for the fourth quarter of 2004, which is over 50,000 square feet less than the amount that was under construction in the third quarter of 2004.
- The flex vacancy rate checked in at 11.36%, which is lower than it was a year ago at 15.12%. Another sign of strength was the 392,454 square feet of new product that was built in 2004, which has been absorbed.
- The total amount of flex space available in Orange County, which includes both direct and sublease space, is lower than it was a year ago; 15.34% this quarter as compared to 20.86% this quarter last year.
- The average asking Triple Net lease rate per month per foot in Orange County is currently \$1.44, which is a 2.04% decrease over last year's fourth quarter rate of \$1.47.
- Rental rates are expected to increase at moderate levels in the short run, and concessions will lessen as the economy in Orange County continues to improve. These conditions will put upward pressure on lease rates going forward. We should see rental rate growth of 5% to 7% in 2005.

#### FLEX MARKET STATISTICS

|                           | 2004      | 2003      | 2002      | % CHANGE VS. 2003 |
|---------------------------|-----------|-----------|-----------|-------------------|
| Inventory Added           | 392,454   | 354,316   | 416,973   | 10.76%            |
| Under Construction        | 125,034   | 335,450   | 223,800   | -62.73%           |
| Vacancy Rate              | 11.36%    | 15.12%    | 15.94%    | -24.87%           |
| Availablity Rate          | 15.34%    | 20.86%    | 20.41%    | -26.46%           |
| Average Asking Lease Rate | \$1.44    | \$1.47    | \$1.57    | -2.04%            |
| Net Absorption            | 968,854   | 598,775   | 1,007,306 | 61.81%            |
| Gross Absorption          | 2,509,508 | 2,135,477 | 2,963,244 | 17.52%            |