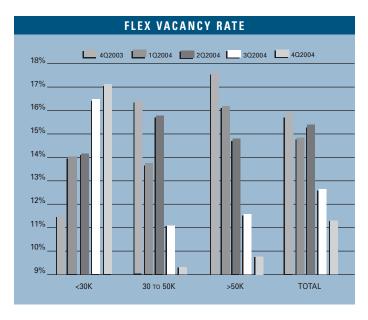

Prepared by: Jerry J. Holdner, Jr. Vice President of Market Research e-mail: jholdner@voitco.com

- Unemployment for the fourth quarter of 2004 in Orange County is 2.9%, which is .3% lower than it was when compared to the third quarter of 2004, and is .6% lower than it was during the fourth quarter of 2003.
- According to Chapman University, it is estimated that Orange County will add 25,000 new jobs in 2004. Furthermore, they are forecasting 21,000 new jobs will be added to the county in 2005 as the Orange County economy continues to expand.
- Total space under construction checked in at 125,034 square feet for the fourth quarter of 2004, which is over 50,000 square feet less than the amount that was under construction in the third quarter of 2004.
- The flex vacancy rate checked in at 11.36%, which is lower than it was a year ago at 15.12%. Another sign of strength was the 392,454 square feet of new product that was built in 2004, which has been absorbed.
- The total amount of flex space available in Orange County, which includes both direct and sublease space, is lower than it was a year ago; 15.34% this quarter as compared to 20.86% this quarter last year.
- The average asking Triple Net lease rate per month per foot in Orange County is currently \$1.44, which is a 2.04% decrease over last year's fourth quarter rate of \$1.47.
- Rental rates are expected to increase at moderate levels in the short run, and concessions will lessen as the economy in Orange County continues to improve. These conditions will put upward pressure on lease rates going forward. We should see rental rate growth of 5% to 7% in 2005.

#### FLEX MARKET STATISTICS

|                           | 2004      | 2003      | 2002      | % CHANGE VS. 2003 |
|---------------------------|-----------|-----------|-----------|-------------------|
| Inventory Added           | 392,454   | 354,316   | 416,973   | 10.76%            |
| Under Construction        | 125,034   | 335,450   | 223,800   | -62.73%           |
| Vacancy Rate              | 11.36%    | 15.12%    | 15.94%    | -24.87%           |
| Availablity Rate          | 15.34%    | 20.86%    | 20.41%    | -26.46%           |
| Average Asking Lease Rate | \$1.44    | \$1.47    | \$1.57    | -2.04%            |
| Net Absorption            | 968,854   | 598,775   | 1,007,306 | 61.81%            |
| Gross Absorption          | 2,509,508 | 2,135,477 | 2,963,244 | 17.52%            |