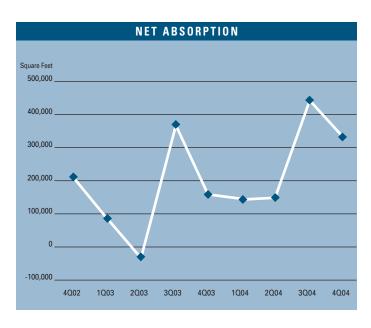

#### FLEX MARKET STATISTICS

|                           | 2004      | 2003      | 2002      | % CHANGE VS. 2003 |
|---------------------------|-----------|-----------|-----------|-------------------|
| Inventory Added           | 392,454   | 354,316   | 416,973   | 10.76%            |
| Under Construction        | 125,034   | 335,450   | 223,800   | -62.73%           |
| Vacancy Rate              | 11.36%    | 15.12%    | 15.94%    | -24.87%           |
| Availablity Rate          | 15.34%    | 20.86%    | 20.41%    | -26.46%           |
| Average Asking Lease Rate | \$1.44    | \$1.47    | \$1.57    | -2.04%            |
| Net Absorption            | 968,854   | 598,775   | 1,007,306 | 61.81%            |
| Gross Absorption          | 2,509,508 | 2,135,477 | 2,963,244 | 17.52%            |

15.34%

27,449 92,038

216,037

335,524

89,209 229,330

650,315

968,854

\$1.35 \$1.47 \$1.45