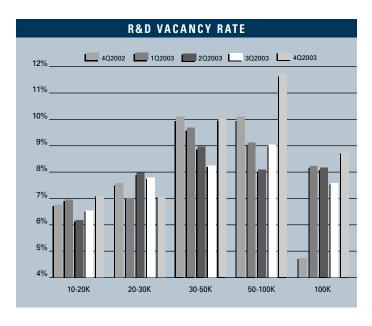

## MARKET HIGHLIGHTS

- Unemployment for the fourth quarter of 2003 in Orange County is 3.5%, which is a decrease of .3% when compared to the third quarter of 2003, and is .4% lower than it was during the fourth quarter of 2002.
- According to Los Angeles County Economic Development Corporation it is estimated that Orange County will add 9,800 new non-farm jobs in 2003, and they are forecasting 29,200 new jobs in 2004. They are also forecasting a 3.5% increase in total personal income for 2004, the highest level in greater Southern California.
- Total space under construction checked in at 271,600 square feet for the fourth quarter of 2003, which is about 45,000 square feet more than the amount that was under construction in the third quarter of 2003.
- The R&D vacancy rate checked in at a healthy 8.96%, which is higher than it was a year ago when it was 7.92%. This lack of supply is creating a lot of constrained demand for R&D space in Orange County.
- The total amount of R&D space available in Orange County, which includes both direct and sublease space, is about the same as it was a year ago; 13.10% this quarter as compared to 13.26% this quarter last year.
- The average asking Triple Net lease rate per month per foot in Orange County is currently \$0.89, which is a 11.25% increase over last year's fourth quarter rate of \$0.80.
- Net absorption for the R&D market this fourth quarter posted a negative number of 144,045 square feet, giving the county a total of just over 200,000 square feet of negative absorption for 2003.