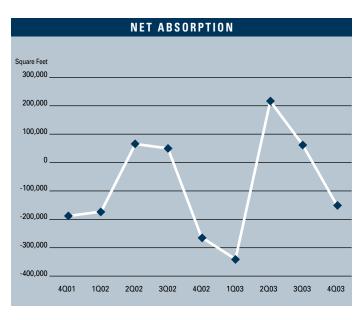

## MARKET HIGHLIGHTS

- Unemployment for the fourth quarter of 2003 in Orange County is 3.5%, which is a decrease of .3% when compared to the third quarter of 2003, and is .4% lower than it was during the fourth quarter of 2002.
- According to Los Angeles County Economic Development Corporation it is estimated that Orange County will add 9,800 new non-farm jobs in 2003, and they are forecasting 29,200 new jobs in 2004. They are also forecasting a 3.5% increase in total personal income for 2004, the highest level in greater Southern California.
- Total space under construction checked in at 271,600 square feet for the fourth quarter of 2003, which is about 45,000 square feet more than the amount that was under construction in the third quarter of 2003.
- The R&D vacancy rate checked in at a healthy 8.96%, which is higher than it was a year ago when it was 7.92%. This lack of supply is creating a lot of constrained demand for R&D space in Orange County.
- The total amount of R&D space available in Orange County, which includes both direct and sublease space, is about the same as it was a year ago; 13.10% this quarter as compared to 13.26% this quarter last year.
- The average asking Triple Net lease rate per month per foot in Orange County is currently \$0.89, which is a 11.25% increase over last year's fourth quarter rate of \$0.80.
- Net absorption for the R&D market this fourth quarter posted a negative number of 144,045 square feet, giving the county a total of just over 200,000 square feet of negative absorption for 2003.

#### **R&D MARKET STATISTICS**

|                      | 402003   | 302003  | 402002   | % CHANGE VS. 4002 |
|----------------------|----------|---------|----------|-------------------|
| Under Construction   | 271,600  | 316,850 | 154,656  | 75.62%            |
| Planned Construction | 505,608  | 498,756 | 423,587  | 19.36%            |
| Vacancy              | 8.96%    | 7.91%   | 7.92%    | 13.13%            |
| Availability         | 13.10%   | 12.97%  | 13.26%   | -1.21%            |
| Pricing              | \$0.89   | \$0.90  | \$0.80   | 11.25%            |
| Net Absorption       | -144,045 | 60,367  | -259,033 | 44.39%            |