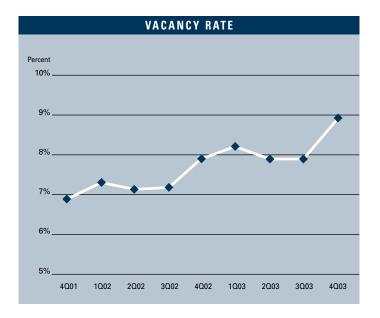

## **VACANCY**

## MARKET HIGHLIGHTS

- Unemployment for the fourth quarter of 2003 in Orange County is 3.5%, which is a decrease of .3% when compared to the third quarter of 2003, and is .4% lower than it was during the fourth quarter of 2002.
- According to Los Angeles County Economic Development Corporation it is estimated that Orange County will add 9,800 new non-farm jobs in 2003, and they are forecasting 29,200 new jobs in 2004. They are also forecasting a 3.5% increase in total personal income for 2004, the highest level in greater Southern California.
- Total space under construction checked in at 271,600 square feet for the fourth quarter of 2003, which is about 45,000 square feet more than the amount that was under construction in the third quarter of 2003.
- The R&D vacancy rate checked in at a healthy 8.96%, which is higher than it was a year ago when it was 7.92%. This lack of supply is creating a lot of constrained demand for R&D space in Orange County.
- The total amount of R&D space available in Orange County, which includes both direct and sublease space, is about the same as it was a year ago; 13.10% this quarter as compared to 13.26% this quarter last year.
- The average asking Triple Net lease rate per month per foot in Orange County is currently \$0.89, which is a 11.25% increase over last year's fourth quarter rate of \$0.80.
- Net absorption for the R&D market this fourth quarter posted a negative number of 144,045 square feet, giving the county a total of just over 200,000 square feet of negative absorption for 2003.