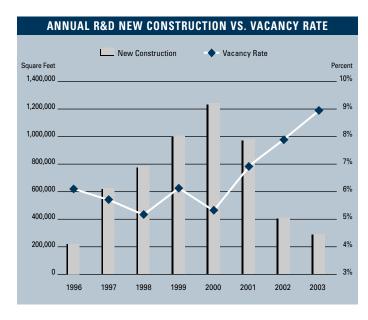

## MARKET HIGHLIGHTS

- Unemployment for the fourth quarter of 2003 in Orange County is 3.5%, which is a decrease of .3% when compared to the third quarter of 2003, and is .4% lower than it was during the fourth quarter of 2002.
- According to Los Angeles County Economic Development Corporation it is estimated that Orange County will add 9,800 new non-farm jobs in 2003, and they are forecasting 29,200 new jobs in 2004. They are also forecasting a 3.5% increase in total personal income for 2004, the highest level in greater Southern California.
- Total space under construction checked in at 271,600 square feet for the fourth quarter of 2003, which is about 45,000 square feet more than the amount that was under construction in the third quarter of 2003.
- The R&D vacancy rate checked in at a healthy 8.96%, which is higher than it was a year ago when it was 7.92%. This lack of supply is creating a lot of constrained demand for R&D space in Orange County.
- The total amount of R&D space available in Orange County, which includes both direct and sublease space, is about the same as it was a year ago; 13.10% this quarter as compared to 13.26% this quarter last year.
- The average asking Triple Net lease rate per month per foot in Orange County is currently \$0.89, which is a 11.25% increase over last year's fourth quarter rate of \$0.80.
- Net absorption for the R&D market this fourth quarter posted a negative number of 144,045 square feet, giving the county a total of just over 200,000 square feet of negative absorption for 2003.

#### **R&D MARKET STATISTICS**

|                      | 402003   | 302003  | 402002   | % CHANGE VS. 4002 |
|----------------------|----------|---------|----------|-------------------|
| Under Construction   | 271,600  | 316,850 | 154,656  | 75.62%            |
| Planned Construction | 505,608  | 498,756 | 423,587  | 19.36%            |
| Vacancy              | 8.96%    | 7.91%   | 7.92%    | 13.13%            |
| Availability         | 13.10%   | 12.97%  | 13.26%   | -1.21%            |
| Pricing              | \$0.89   | \$0.90  | \$0.80   | 11.25%            |
| Net Absorption       | -144,045 | 60,367  | -259,033 | 44.39%            |