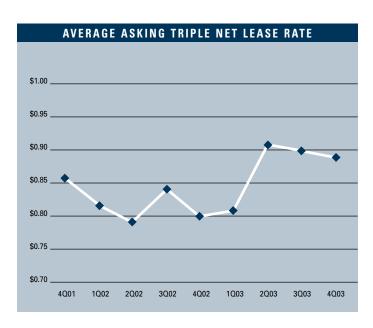

## **LEASE RATES**

## MARKET HIGHLIGHTS

- Unemployment for the fourth quarter of 2003 in Orange County is 3.5%, which is a decrease of .3% when compared to the third quarter of 2003, and is .4% lower than it was during the fourth quarter of 2002.
- According to Los Angeles County Economic Development Corporation it is estimated that Orange County will add 9,800 new non-farm jobs in 2003, and they are forecasting 29,200 new jobs in 2004. They are also forecasting a 3.5% increase in total personal income for 2004, the highest level in greater Southern California.
- Total space under construction checked in at 271,600 square feet for the fourth quarter of 2003, which is about 45,000 square feet more than the amount that was under construction in the third quarter of 2003.
- The R&D vacancy rate checked in at a healthy 8.96%, which is higher than it was a year ago when it was 7.92%. This lack of supply is creating a lot of constrained demand for R&D space in Orange County.
- The total amount of R&D space available in Orange County, which includes both direct and sublease space, is about the same as it was a year ago; 13.10% this quarter as compared to 13.26% this quarter last year.
- The average asking Triple Net lease rate per month per foot in Orange County is currently \$0.89, which is a 11.25% increase over last year's fourth quarter rate of \$0.80.
- Net absorption for the R&D market this fourth quarter posted a negative number of 144,045 square feet, giving the county a total of just over 200,000 square feet of negative absorption for 2003.