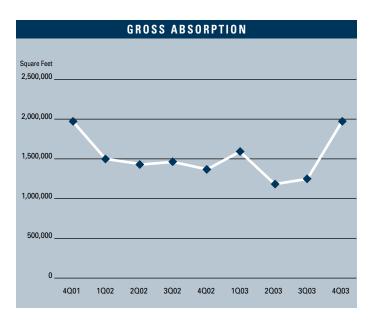

## MARKET HIGHLIGHTS

- Unemployment for the fourth quarter of 2003 in Orange County is 3.5%, which is a decrease of .3% when compared to the third quarter of 2003, and is .4% lower than it was during the fourth quarter of 2002.
- According to Los Angeles County Economic Development Corporation it is estimated that Orange County will add 9,800 new non-farm jobs in 2003, and they are forecasting 29,200 new jobs in 2004. They are also forecasting a 3.5% increase in total personal income for 2004, the highest level in greater Southern California.
- Total space under construction checked in at 271,600 square feet for the fourth quarter of 2003, which is about 45,000 square feet more than the amount that was under construction in the third quarter of 2003.
- The R&D vacancy rate checked in at a healthy 8.96%, which is higher than it was a year ago when it was 7.92%. This lack of supply is creating a lot of constrained demand for R&D space in Orange County.
- The total amount of R&D space available in Orange County, which includes both direct and sublease space, is about the same as it was a year ago; 13.10% this quarter as compared to 13.26% this quarter last year.
- The average asking Triple Net lease rate per month per foot in Orange County is currently \$0.89, which is a 11.25% increase over last year's fourth quarter rate of \$0.80.
- Net absorption for the R&D market this fourth quarter posted a negative number of 144,045 square feet, giving the county a total of just over 200,000 square feet of negative absorption for 2003.

#### **R&D MARKET STATISTICS**

|                      | 402003   | 302003  | 402002   | % CHANGE VS. 4002 |
|----------------------|----------|---------|----------|-------------------|
| Under Construction   | 271,600  | 316,850 | 154,656  | 75.62%            |
| Planned Construction | 505,608  | 498,756 | 423,587  | 19.36%            |
| Vacancy              | 8.96%    | 7.91%   | 7.92%    | 13.13%            |
| Availability         | 13.10%   | 12.97%  | 13.26%   | -1.21%            |
| Pricing              | \$0.89   | \$0.90  | \$0.80   | 11.25%            |
| Net Absorption       | -144,045 | 60,367  | -259,033 | 44.39%            |