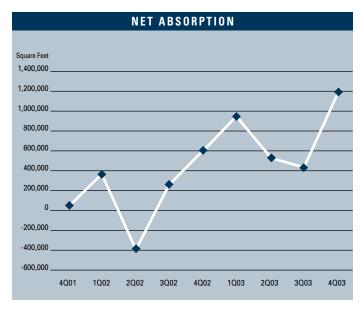

# MARKET HIGHLIGHTS

- Unemployment for the fourth quarter of 2003 in Orange County is 3.5%, which is a decrease of .3% when compared to the third quarter of 2003, and is .4% lower than it was during the fourth quarter of 2002.
- According to Los Angeles County Economic Development Corporation, it is estimated that Orange County will add 9,800 new non-farm jobs in 2003, and they are forecasting 29,200 new jobs in 2004. They are also forecasting a 3.5% increase in total personal income for 2004, the highest level in greater Southern California.
- Total space under construction checked in at just over 300,000 square feet for the fourth quarter of 2003, which is half the amount that was under construction in the third quarter of 2003.
- The office vacancy rate checked in at 12.44%, which is lower than last quarter when it was 14.02%. This is a sign of strength and can be explained by the almost 1.2 million square feet of positive absorption experienced in the fourth quarter of 2003.
- The total amount of office space available in Orange County, including both direct and sublease space, is also lower, checking in at 15.72% this quarter from 18.63% in the fourth guarter of 2002.
- The average asking Full Service Gross lease rate per month per foot in Orange County is currently \$1.99, which is a 3.86% decrease over last year's fourth quarter rate of \$2.07.
- Rental rates are expected to remain flat and we should see rent concessions lessening during 2004 as the economy improves.
- Net absorption for the county this quarter posted a positive number of 1,185,827 square feet, giving the county a total of over 3 million square feet of positive absorption for 2003 the second best performance in the Orange County office market since the record breaking figure we reached in 2000, when we had 3.5 million square feet of positive absorption.