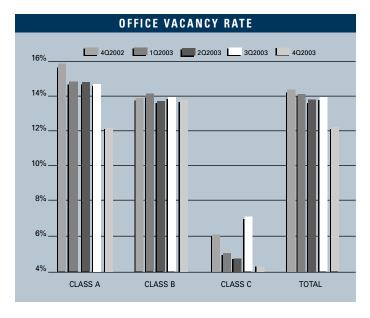

#### OFFICE MARKET STATISTICS

|                      | 2003       | 2002       | 2001       | % CHANGE VS. 2002 |
|----------------------|------------|------------|------------|-------------------|
| Total Inventory      | 96,144,929 | 95,042,645 | 93,298,383 | 1.16%             |
| Inventory Added      | 1,102,284  | 1,715,179  | 4,608,865  | -35.73%           |
| Under Construction   | 317,439    | 716,443    | 1,249,657  | -55.69%           |
| Planned Construction | 5,719,475  | 6,108,620  | 7,356,111  | -6.37%            |
| Vacancy              | 12.44%     | 14.52%     | 14.78%     | -14.33%           |
| Availability         | 15.72%     | 18.63%     | 18.81%     | -15.62%           |
| Pricing              | \$1.99     | \$2.07     | \$2.18     | -3.86%            |
| Absorption           | 3,090,148  | 1,549,216  | 775,570    | 99.47%            |

|                                                 | INVENTORY              |                                       |                         |                           | VACANCY & LEASE RATES             |                           |                                   |                                |                                 | ABSORPTION                       |                                 |                                  |                               |
|-------------------------------------------------|------------------------|---------------------------------------|-------------------------|---------------------------|-----------------------------------|---------------------------|-----------------------------------|--------------------------------|---------------------------------|----------------------------------|---------------------------------|----------------------------------|-------------------------------|
|                                                 | Number<br>0f<br>Bldgs. | Net<br>Rentable<br>Square Feet        | Square<br>Feet<br>U / C | Square<br>Feet<br>Planned | Square<br>Feet<br>Vacant          | Vacancy<br>Rate<br>4Q2003 | Square<br>Feet<br>Available       | Availability<br>Rate<br>4Q2003 | Average<br>Asking<br>Lease Rate | Net<br>Absorption<br>4Q2003      | Net<br>Absorption<br>2003       | Net<br>Absorption<br>2002        | Net<br>Absorption<br>2001     |
| North County<br>Class A<br>Class B<br>Class C   | 42<br>62<br>11         | 3,928,430<br>4,093,111<br>447,177     | 50,000<br>0<br>0        | 180,000<br>82,150<br>0    | 551,155<br>302,283<br>28,973      | 14.03%<br>7.39%<br>6.48%  | 678,665<br>437,864<br>34,641      | 17.28%<br>10.70%<br>7.75%      | \$1.69<br>\$1.68<br>\$1.34      | 6,895<br>(41,802)<br>8,624       | 131,794<br>77,589<br>(17,832)   | 1,463<br>88,562<br>5,743         | (40,213)<br>50,462<br>(8,920) |
| West County<br>Class A<br>Class B<br>Class C    | 34<br>92<br>30         | 3,245,599<br>4,088,552<br>1,509,563   | 0<br>0<br>0             | 0<br>0<br>0               | 474,948<br>573,199<br>40,941      | 14.63%<br>14.02%<br>2.71% | 572,459<br>645,702<br>55,318      | 17.64%<br>15.79%<br>3.66%      | \$1.89<br>\$1.63<br>\$1.53      | (50,409)<br>(101,120)<br>138,103 | (2,034)<br>(65,611)<br>70,645   | (159,943)<br>36,388<br>(6,989)   | 67,701<br>77,214<br>87,590    |
| Central County<br>Class A<br>Class B<br>Class C | 88<br>226<br>51        | 12,405,729<br>11,329,108<br>1,999,453 | 0<br>74,500<br>0        | 737,111<br>0<br>0         | 1,086,004<br>1,415,643<br>96,713  | 8.75%<br>12.50%<br>4.84%  | 1,516,845<br>1,624,025<br>122,955 | 12.23%<br>14.33%<br>6.15%      | \$1.88<br>\$1.61<br>\$1.46      | 593,174<br>121,606<br>10,461     | 897,630<br>159,994<br>(3,104)   | (82,112)<br>125,402<br>24,419    | 339,948<br>40,907<br>10,248   |
| Airport Area<br>Class A<br>Class B<br>Class C   | 129<br>257<br>33       | 21,445,332<br>12,870,740<br>1,580,653 | 55,065<br>137,874<br>0  | 3,120,595<br>75,000<br>0  | 2,678,651<br>2,212,285<br>80,010  | 12.49%<br>17.19%<br>5.06% | 3,418,690<br>2,693,272<br>168,462 | 15.94%<br>20.93%<br>10.66%     | \$2.38<br>\$1.95<br>\$1.72      | 282,633<br>(13,700)<br>11,687    | 944,496<br>209,793<br>50,758    | 124,023<br>410,730<br>(28,905)   | 63,446<br>(315,583)<br>15,786 |
| South County<br>Class A<br>Class B<br>Class C   | 117<br>167<br>11       | 9,438,015<br>7,354,027<br>409,440     | 0<br>0<br>0             | 1,078,809<br>445,810<br>0 | 1,397,247<br>1,007,386<br>16,256  | 14.80%<br>13.70%<br>3.97% | 1,631,685<br>1,484,422<br>25,091  | 17.29%<br>20.19%<br>6.13%      | \$2.23<br>\$1.93<br>\$1.53      | (51,756)<br>271,431<br>0         | 305,487<br>326,297<br>4,246     | 558,623<br>464,035<br>(12,223)   | 108,103<br>278,349<br>532     |
| Orange County<br>Class A<br>Class B<br>Class C  | 410<br>804<br>136      | 50,463,105<br>39,735,538<br>5,946,286 | 105,065<br>212,374<br>0 | 5,116,515<br>602,960<br>0 | 6,188,005<br>5,510,796<br>262,893 | 12.26%<br>13.87%<br>4.42% | 7,818,344<br>6,885,285<br>406,467 | 15.49%<br>17.33%<br>6.84%      | \$2.12<br>\$1.75<br>\$1.55      | 780,537<br>236,415<br>168,875    | 2,277,373<br>708,062<br>104,713 | 442,054<br>1,125,117<br>(17,955) | 538,985<br>131,349<br>105,236 |
| Orange County Total                             | 1,350                  | 96,144,929                            | 317,439                 | 5,719,475                 | 11,961,694                        | 12.44%                    | 15,110,096                        | 15.72%                         | \$1.99                          | 1,185,827                        | 3,090,148                       | 1,549,216                        | 775,570                       |