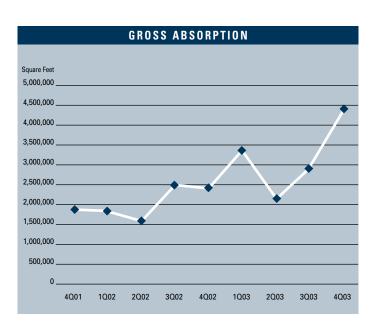

# MARKET HIGHLIGHTS

- Unemployment for the fourth quarter of 2003 in Orange County is 3.5%, which is a decrease of .3% when compared to the third quarter of 2003, and is .4% lower than it was during the fourth quarter of 2002.
- According to Los Angeles County Economic Development Corporation, it is estimated that Orange County will add 9,800 new non-farm jobs in 2003, and they are forecasting 29,200 new jobs in 2004. They are also forecasting a 3.5% increase in total personal income for 2004, the highest level in greater Southern California.
- Total space under construction checked in at just over 300,000 square feet for the fourth quarter of 2003, which is half the amount that was under construction in the third quarter of 2003.
- The office vacancy rate checked in at 12.44%, which is lower than last quarter when it was 14.02%. This is a sign of strength and can be explained by the almost 1.2 million square feet of positive absorption experienced in the fourth quarter of 2003.
- The total amount of office space available in Orange County, including both direct and sublease space, is also lower, checking in at 15.72% this quarter from 18.63% in the fourth guarter of 2002.
- The average asking Full Service Gross lease rate per month per foot in Orange County is currently \$1.99, which is a 3.86% decrease over last year's fourth quarter rate of \$2.07.
- Rental rates are expected to remain flat and we should see rent concessions lessening during 2004 as the economy improves.
- Net absorption for the county this quarter posted a positive number of 1,185,827 square feet, giving the county a total of over 3 million square feet of positive absorption for 2003 the second best performance in the Orange County office market since the record breaking figure we reached in 2000, when we had 3.5 million square feet of positive absorption.