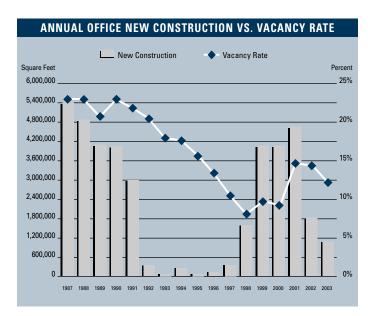

# MARKET HIGHLIGHTS

- Unemployment for the fourth quarter of 2003 in Orange County is 3.5%, which is a decrease of .3% when compared to the third quarter of 2003, and is .4% lower than it was during the fourth quarter of 2002.
- According to Los Angeles County Economic Development Corporation, it is estimated that Orange County will add 9,800 new non-farm jobs in 2003, and they are forecasting 29,200 new jobs in 2004. They are also forecasting a 3.5% increase in total personal income for 2004, the highest level in greater Southern California.
- Total space under construction checked in at just over 300,000 square feet for the fourth quarter of 2003, which is half the amount that was under construction in the third quarter of 2003.
- The office vacancy rate checked in at 12.44%, which is lower than last quarter when it was 14.02%. This is a sign of strength and can be explained by the almost 1.2 million square feet of positive absorption experienced in the fourth quarter of 2003.
- The total amount of office space available in Orange County, including both direct and sublease space, is also lower, checking in at 15.72% this quarter from 18.63% in the fourth guarter of 2002.
- The average asking Full Service Gross lease rate per month per foot in Orange County is currently \$1.99, which is a 3.86% decrease over last year's fourth quarter rate of \$2.07.
- Rental rates are expected to remain flat and we should see rent concessions lessening during 2004 as the economy improves.
- Net absorption for the county this quarter posted a positive number of 1,185,827 square feet, giving the county a total of over 3 million square feet of positive absorption for 2003 the second best performance in the Orange County office market since the record breaking figure we reached in 2000, when we had 3.5 million square feet of positive absorption.

#### OFFICE MARKET STATISTICS

|                      | 2003       | 2002       | 2001       | % CHANGE VS. 2002 |
|----------------------|------------|------------|------------|-------------------|
| Total Inventory      | 96,144,929 | 95,042,645 | 93,298,383 | 1.16%             |
| Inventory Added      | 1,102,284  | 1,715,179  | 4,608,865  | -35.73%           |
| Under Construction   | 317,439    | 716,443    | 1,249,657  | -55.69%           |
| Planned Construction | 5,719,475  | 6,108,620  | 7,356,111  | -6.37%            |
| Vacancy              | 12.44%     | 14.52%     | 14.78%     | -14.33%           |
| Availability         | 15.72%     | 18.63%     | 18.81%     | -15.62%           |
| Pricing              | \$1.99     | \$2.07     | \$2.18     | -3.86%            |
| Absorption           | 3,090,148  | 1,549,216  | 775,570    | 99.47%            |