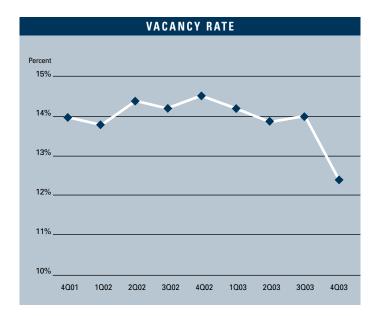

# MARKET HIGHLIGHTS

- Unemployment for the fourth quarter of 2003 in Orange County is 3.5%, which is a decrease of .3% when compared to the third quarter of 2003, and is .4% lower than it was during the fourth quarter of 2002.
- According to Los Angeles County Economic Development Corporation, it is estimated that Orange County will add 9,800 new non-farm jobs in 2003, and they are forecasting 29,200 new jobs in 2004. They are also forecasting a 3.5% increase in total personal income for 2004, the highest level in greater Southern California.
- Total space under construction checked in at just over 300,000 square feet for the fourth quarter of 2003, which is half the amount that was under construction in the third quarter of 2003.
- The office vacancy rate checked in at 12.44%, which is lower than last quarter when it was 14.02%. This is a sign of strength and can be explained by the almost 1.2 million square feet of positive absorption experienced in the fourth quarter of 2003.
- The total amount of office space available in Orange County, including both direct and sublease space, is also lower, checking in at 15.72% this quarter from 18.63% in the fourth guarter of 2002.
- The average asking Full Service Gross lease rate per month per foot in Orange County is currently \$1.99, which is a 3.86% decrease over last year's fourth quarter rate of \$2.07.
- Rental rates are expected to remain flat and we should see rent concessions lessening during 2004 as the economy improves.
- Net absorption for the county this quarter posted a positive number of 1,185,827 square feet, giving the county a total of over 3 million square feet of positive absorption for 2003 the second best performance in the Orange County office market since the record breaking figure we reached in 2000, when we had 3.5 million square feet of positive absorption.