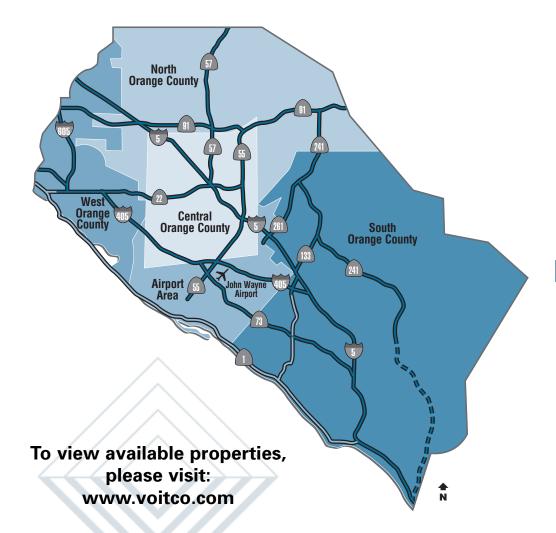

#### SUBMARKETS

#### **NORTH**

Anaheim Hills, Brea, Buena Park, Fullerton, La Habra, La Palma, Placentia and Yorba Linda

#### **WEST**

Cypress, Fountain Valley, Garden Grove, Huntington Beach, Los Alamitos, Seal Beach, Stanton and Westminster

#### **CENTRAL**

Anaheim, Orange, Santa Ana and Tustin

#### **AIRPORT**

Corona Del Mar, Costa Mesa, Irvine and Newport Beach

#### SOUTH

Aliso Viejo, Dana Point, Foothill Ranch, Irvine Spectrum, Laguna Beach, Laguna Hills, Laguna Niguel, Lake Forest, Mission Viejo, Rancho Santa Margarita, San Clemente and San Juan Capistrano