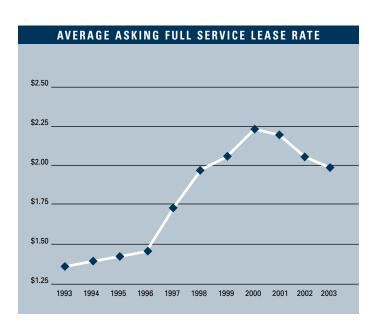

# MARKET HIGHLIGHTS

- Unemployment for the fourth quarter of 2003 in Orange County is 3.5%, which is a decrease of .3% when compared to the third quarter of 2003, and is .4% lower than it was during the fourth quarter of 2002.
- According to Los Angeles County Economic Development Corporation, it is estimated that Orange County will add 9,800 new non-farm jobs in 2003, and they are forecasting 29,200 new jobs in 2004. They are also forecasting a 3.5% increase in total personal income for 2004, the highest level in greater Southern California.
- Total space under construction checked in at just over 300,000 square feet for the fourth quarter of 2003, which is half the amount that was under construction in the third quarter of 2003.
- The office vacancy rate checked in at 12.44%, which is lower than last quarter when it was 14.02%. This is a sign of strength and can be explained by the almost 1.2 million square feet of positive absorption experienced in the fourth quarter of 2003.
- The total amount of office space available in Orange County, including both direct and sublease space, is also lower, checking in at 15.72% this quarter from 18.63% in the fourth guarter of 2002.
- The average asking Full Service Gross lease rate per month per foot in Orange County is currently \$1.99, which is a 3.86% decrease over last year's fourth quarter rate of \$2.07.
- Rental rates are expected to remain flat and we should see rent concessions lessening during 2004 as the economy improves.
- Net absorption for the county this quarter posted a positive number of 1,185,827 square feet, giving the county a total of over 3 million square feet of positive absorption for 2003 the second best performance in the Orange County office market since the record breaking figure we reached in 2000, when we had 3.5 million square feet of positive absorption.

#### OFFICE MARKET STATISTICS

|                      | 2003       | 2002       | 2001       | % CHANGE VS. 2002 |
|----------------------|------------|------------|------------|-------------------|
| Total Inventory      | 96,144,929 | 95,042,645 | 93,298,383 | 1.16%             |
| Inventory Added      | 1,102,284  | 1,715,179  | 4,608,865  | -35.73%           |
| Under Construction   | 317,439    | 716,443    | 1,249,657  | -55.69%           |
| Planned Construction | 5,719,475  | 6,108,620  | 7,356,111  | -6.37%            |
| Vacancy              | 12.44%     | 14.52%     | 14.78%     | -14.33%           |
| Availability         | 15.72%     | 18.63%     | 18.81%     | -15.62%           |
| Pricing              | \$1.99     | \$2.07     | \$2.18     | -3.86%            |
| Absorption           | 3,090,148  | 1,549,216  | 775,570    | 99.47%            |