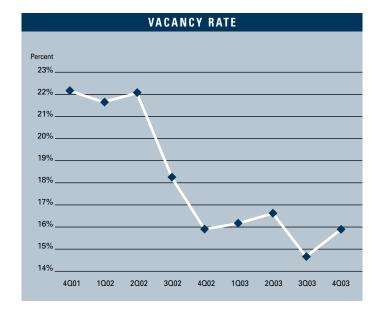

# MARKET HIGHLIGHTS

- Unemployment for the fourth quarter of 2003 in Orange County is 3.5%, which is a decrease of .3% when compared to the third quarter of 2003, and is .4% lower than it was during the fourth quarter of 2002.
- According to Los Angeles County Economic Development Corporation it is estimated that Orange County will add 9,800 new non-farm jobs in 2003, and they are forecasting 29,200 new jobs in 2004. They are also forecasting a 3.5% increase in total personal income for 2004, the highest level in greater Southern California.
- Total space under construction checked in at 335,450 square feet for the fourth quarter of 2003, which is about 50,000 square feet more than the amount that was under construction in the third quarter of 2003.
- The flex vacancy rate checked in at 15.12%, which is lower than it was a year ago at 15.94%. Another sign of strength was the 360,456 square feet of new product that was built in 2003, which has been absorbed.
- The total amount of flex space available in Orange County, which includes both direct and sublease space, is about the same as it was a year ago; 20.86% this quarter as compared to 20.41% this quarter last year.
- The average asking Triple Net lease rate per month per foot in Orange County is currently \$1.47, which is a 6.37% decrease over last year's fourth quarter rate of \$1.57.
- Net absorption for the Flex market this fourth quarter posted a positive number of 164,595 square feet, giving the county a total of almost 600,000 square feet of positive absorption for 2003.

#### FLEX MARKET STATISTICS

|                      | 402003  | 302003  | 402002  | % CHANGE VS. 4002 |
|----------------------|---------|---------|---------|-------------------|
| Under Construction   | 335,450 | 281,450 | 223,800 | 49.89%            |
| Planned Construction | 212,509 | 187,445 | 203,485 | 4.43%             |
| Vacancy              | 15.12%  | 14.62%  | 15.94%  | -5.14%            |
| Availability         | 20.86%  | 18.65%  | 20.41%  | 2.20%             |
| Pricing              | \$1.47  | \$1.46  | \$1.57  | -6.37%            |
| Net Absorption       | 164,595 | 371,621 | 212,684 | -22.61%           |