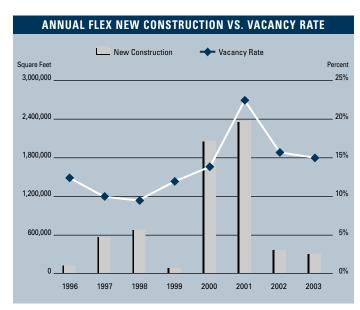

# MARKET HIGHLIGHTS

- Unemployment for the fourth quarter of 2003 in Orange County is 3.5%, which is a decrease of .3% when compared to the third quarter of 2003, and is .4% lower than it was during the fourth quarter of 2002.
- According to Los Angeles County Economic Development Corporation it is estimated that Orange County will add 9,800 new non-farm jobs in 2003, and they are forecasting 29,200 new jobs in 2004. They are also forecasting a 3.5% increase in total personal income for 2004, the highest level in greater Southern California.
- Total space under construction checked in at 335,450 square feet for the fourth quarter of 2003, which is about 50,000 square feet more than the amount that was under construction in the third quarter of 2003.
- The flex vacancy rate checked in at 15.12%, which is lower than it was a year ago at 15.94%. Another sign of strength was the 360,456 square feet of new product that was built in 2003, which has been absorbed.
- The total amount of flex space available in Orange County, which includes both direct and sublease space, is about the same as it was a year ago; 20.86% this quarter as compared to 20.41% this quarter last year.
- The average asking Triple Net lease rate per month per foot in Orange County is currently \$1.47, which is a 6.37% decrease over last year's fourth quarter rate of \$1.57.
- Net absorption for the Flex market this fourth quarter posted a positive number of 164,595 square feet, giving the county a total of almost 600,000 square feet of positive absorption for 2003.

#### FLEX MARKET STATISTICS

|                      | 402003  | 302003  | 402002  | % CHANGE VS. 4002 |
|----------------------|---------|---------|---------|-------------------|
| Under Construction   | 335,450 | 281,450 | 223,800 | 49.89%            |
| Planned Construction | 212,509 | 187,445 | 203,485 | 4.43%             |
| Vacancy              | 15.12%  | 14.62%  | 15.94%  | -5.14%            |
| Availability         | 20.86%  | 18.65%  | 20.41%  | 2.20%             |
| Pricing              | \$1.47  | \$1.46  | \$1.57  | -6.37%            |
| Net Absorption       | 164,595 | 371,621 | 212,684 | -22.61%           |