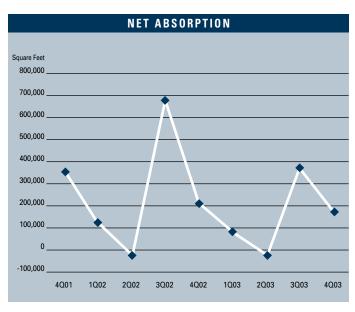

# MARKET HIGHLIGHTS

- Unemployment for the fourth quarter of 2003 in Orange County is 3.5%, which is a decrease of .3% when compared to the third quarter of 2003, and is .4% lower than it was during the fourth quarter of 2002.
- According to Los Angeles County Economic Development Corporation it is estimated that Orange County will add 9,800 new non-farm jobs in 2003, and they are forecasting 29,200 new jobs in 2004. They are also forecasting a 3.5% increase in total personal income for 2004, the highest level in greater Southern California.
- Total space under construction checked in at 335,450 square feet for the fourth quarter of 2003, which is about 50,000 square feet more than the amount that was under construction in the third quarter of 2003.
- The flex vacancy rate checked in at 15.12%, which is lower than it was a year ago at 15.94%. Another sign of strength was the 360,456 square feet of new product that was built in 2003, which has been absorbed.
- The total amount of flex space available in Orange County, which includes both direct and sublease space, is about the same as it was a year ago; 20.86% this quarter as compared to 20.41% this quarter last year.
- The average asking Triple Net lease rate per month per foot in Orange County is currently \$1.47, which is a 6.37% decrease over last year's fourth quarter rate of \$1.57.
- Net absorption for the Flex market this fourth quarter posted a positive number of 164,595 square feet, giving the county a total of almost 600,000 square feet of positive absorption for 2003.

#### FLEX MARKET STATISTICS

|                      | 402003  | 302003  | 402002  | % CHANGE VS. 4002 |
|----------------------|---------|---------|---------|-------------------|
| Under Construction   | 335,450 | 281,450 | 223,800 | 49.89%            |
| Planned Construction | 212,509 | 187,445 | 203,485 | 4.43%             |
| Vacancy              | 15.12%  | 14.62%  | 15.94%  | -5.14%            |
| Availability         | 20.86%  | 18.65%  | 20.41%  | 2.20%             |
| Pricing              | \$1.47  | \$1.46  | \$1.57  | -6.37%            |
| Net Absorption       | 164,595 | 371,621 | 212,684 | -22.61%           |