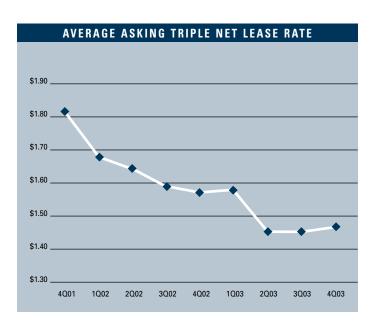

# MARKET HIGHLIGHTS

- Unemployment for the fourth quarter of 2003 in Orange County is 3.5%, which is a decrease of .3% when compared to the third quarter of 2003, and is .4% lower than it was during the fourth quarter of 2002.
- According to Los Angeles County Economic Development Corporation it is estimated that Orange County will add 9,800 new non-farm jobs in 2003, and they are forecasting 29,200 new jobs in 2004. They are also forecasting a 3.5% increase in total personal income for 2004, the highest level in greater Southern California.
- Total space under construction checked in at 335,450 square feet for the fourth quarter of 2003, which is about 50,000 square feet more than the amount that was under construction in the third quarter of 2003.
- The flex vacancy rate checked in at 15.12%, which is lower than it was a year ago at 15.94%. Another sign of strength was the 360,456 square feet of new product that was built in 2003, which has been absorbed.
- The total amount of flex space available in Orange County, which includes both direct and sublease space, is about the same as it was a year ago; 20.86% this quarter as compared to 20.41% this quarter last year.
- The average asking Triple Net lease rate per month per foot in Orange County is currently \$1.47, which is a 6.37% decrease over last year's fourth quarter rate of \$1.57.
- Net absorption for the Flex market this fourth quarter posted a positive number of 164,595 square feet, giving the county a total of almost 600,000 square feet of positive absorption for 2003.

#### FLEX MARKET STATISTICS

|                      | 402003  | 302003  | 402002  | % CHANGE VS. 4002 |
|----------------------|---------|---------|---------|-------------------|
| Under Construction   | 335,450 | 281,450 | 223,800 | 49.89%            |
| Planned Construction | 212,509 | 187,445 | 203,485 | 4.43%             |
| Vacancy              | 15.12%  | 14.62%  | 15.94%  | -5.14%            |
| Availability         | 20.86%  | 18.65%  | 20.41%  | 2.20%             |
| Pricing              | \$1.47  | \$1.46  | \$1.57  | -6.37%            |
| Net Absorption       | 164,595 | 371,621 | 212,684 | -22.61%           |