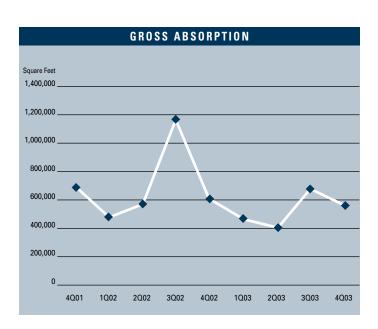

# MARKET HIGHLIGHTS

- Unemployment for the fourth quarter of 2003 in Orange County is 3.5%, which is a decrease of .3% when compared to the third quarter of 2003, and is .4% lower than it was during the fourth quarter of 2002.
- According to Los Angeles County Economic Development Corporation it is estimated that Orange County will add 9,800 new non-farm jobs in 2003, and they are forecasting 29,200 new jobs in 2004. They are also forecasting a 3.5% increase in total personal income for 2004, the highest level in greater Southern California.
- Total space under construction checked in at 335,450 square feet for the fourth quarter of 2003, which is about 50,000 square feet more than the amount that was under construction in the third quarter of 2003.
- The flex vacancy rate checked in at 15.12%, which is lower than it was a year ago at 15.94%. Another sign of strength was the 360,456 square feet of new product that was built in 2003, which has been absorbed.
- The total amount of flex space available in Orange County, which includes both direct and sublease space, is about the same as it was a year ago; 20.86% this quarter as compared to 20.41% this quarter last year.
- The average asking Triple Net lease rate per month per foot in Orange County is currently \$1.47, which is a 6.37% decrease over last year's fourth quarter rate of \$1.57.
- Net absorption for the Flex market this fourth quarter posted a positive number of 164,595 square feet, giving the county a total of almost 600,000 square feet of positive absorption for 2003.

#### FLEX MARKET STATISTICS

|                      | 402003  | 302003  | 402002  | % CHANGE VS. 4002 |
|----------------------|---------|---------|---------|-------------------|
| Under Construction   | 335,450 | 281,450 | 223,800 | 49.89%            |
| Planned Construction | 212,509 | 187,445 | 203,485 | 4.43%             |
| Vacancy              | 15.12%  | 14.62%  | 15.94%  | -5.14%            |
| Availability         | 20.86%  | 18.65%  | 20.41%  | 2.20%             |
| Pricing              | \$1.47  | \$1.46  | \$1.57  | -6.37%            |
| Net Absorption       | 164,595 | 371,621 | 212,684 | -22.61%           |