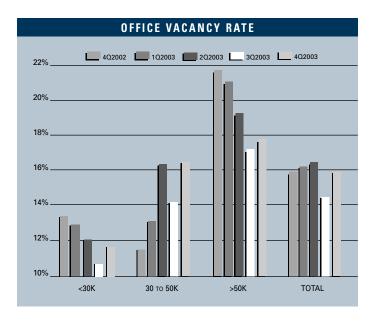

#### 0 R A N G Ε C O U N

|                                                                                                                                                                    | INVENTORY                                                |                                                                                                                                    |                                                      |                                                                             | VACANCY & LEASE RATES                                                                                     |                                                                                                               |                                                                                                       |                                                                                                                | ABSORPTION                                                                                                           |                                                                                                     |                                                                                                               |                                                                                                                   |                                                                                                                    |
|--------------------------------------------------------------------------------------------------------------------------------------------------------------------|----------------------------------------------------------|------------------------------------------------------------------------------------------------------------------------------------|------------------------------------------------------|-----------------------------------------------------------------------------|-----------------------------------------------------------------------------------------------------------|---------------------------------------------------------------------------------------------------------------|-------------------------------------------------------------------------------------------------------|----------------------------------------------------------------------------------------------------------------|----------------------------------------------------------------------------------------------------------------------|-----------------------------------------------------------------------------------------------------|---------------------------------------------------------------------------------------------------------------|-------------------------------------------------------------------------------------------------------------------|--------------------------------------------------------------------------------------------------------------------|
|                                                                                                                                                                    | Number<br>Of<br>Bldgs.                                   | Net<br>Rentable<br>Square Feet                                                                                                     | Square<br>Feet<br>U / C                              | Square<br>Feet<br>Planned                                                   | Square<br>Feet<br>Vacant                                                                                  | Vacancy<br>Rate<br>402003                                                                                     | Square<br>Feet<br>Available                                                                           | Availability<br>Rate<br>402003                                                                                 | Average<br>Asking<br>Lease Rate                                                                                      | Net<br>Absorption<br>402003                                                                         | Net<br>Absorption<br>2003                                                                                     | Net<br>Absorption<br>2002                                                                                         | Net<br>Absorption<br>2001                                                                                          |
| North County                                                                                                                                                       |                                                          |                                                                                                                                    |                                                      |                                                                             |                                                                                                           |                                                                                                               |                                                                                                       |                                                                                                                |                                                                                                                      |                                                                                                     |                                                                                                               |                                                                                                                   |                                                                                                                    |
| Anaheim Hills<br>Brea<br>Buena Park<br>Fullerton<br>La Habra<br>Placentia<br>Yorba Linda                                                                           | 11<br>13<br>1<br>4<br>1<br>2<br>1                        | 198,634<br>421,410<br>12,000<br>24,500<br>8,323<br>53,000<br>10,560                                                                | 0<br>0<br>0<br>23,400<br>0<br>0                      | 0<br>0<br>0<br>0<br>0<br>0<br>12,000                                        | 7,978<br>96,754<br>610<br>0<br>4,232<br>950<br>0                                                          | 4.02%<br>22.96%<br>5.08%<br>0.00%<br>0.00%<br>1.79%<br>0.00%                                                  | 10,900<br>122,007<br>610<br>0<br>4,232<br>950                                                         | 5.49%<br>28.95%<br>5.08%<br>0.00%<br>50.85%<br>1.79%<br>0.00%                                                  | \$1.20<br>\$0.98<br>\$1.23<br>\$0.00<br>\$0.82<br>\$1.85<br>\$0.00                                                   | 3,014<br>(2,515)<br>610<br>0<br>0<br>(950)                                                          | (901)<br>(62,691)<br>1,220<br>6,515<br>(1,953)<br>142                                                         | 1,487<br>(4,933)<br>(610)<br>0<br>408<br>4,844                                                                    | 41,138<br>78,060<br>790<br>0<br>0<br>(550)<br>(491)                                                                |
| North County Total                                                                                                                                                 | 33                                                       | 728,427                                                                                                                            | 23,400                                               | 12,000                                                                      | 110,524                                                                                                   | 15.17%                                                                                                        | 138,699                                                                                               | 19.04%                                                                                                         | \$1.13                                                                                                               | 159                                                                                                 | (57,668)                                                                                                      | 1,196                                                                                                             | 118,947                                                                                                            |
| Cypress Garden Grove Huntington Beach Los Alamitos Seal Beach Westminster                                                                                          | 4<br>2<br>3<br>1<br>4<br>1                               | 238,322<br>27,400<br>48,648<br>24,552<br>43,005<br>8,674                                                                           | 0<br>0<br>0<br>0<br>0                                | 0<br>0<br>0<br>0<br>0<br>0                                                  | 82,260<br>0<br>11,713<br>0<br>8,787<br>0                                                                  | 34.52%<br>0.00%<br>24.08%<br>0.00%<br>20.43%<br>0.00%                                                         | 82,260<br>0<br>11,713<br>0<br>8,787<br>0                                                              | 34.52%<br>0.00%<br>24.08%<br>0.00%<br>20.43%<br>0.00%<br>26.31%                                                | \$1.40<br>\$0.00<br>\$1.05<br>\$0.00<br>\$1.80<br>\$0.00                                                             | 0<br>0<br>(7,500)<br>0<br>(8,787)<br>0                                                              | (19,289)<br>0<br>(9,489)<br>0<br>(7,668)<br>0                                                                 | 0<br>2,224<br>(1,344)<br>0<br>2,381<br>0                                                                          | 110,667<br>(2,224)<br>6,694<br>14,500<br>(3,500)<br>8,674                                                          |
| West County Total  Central County                                                                                                                                  | 15                                                       | 390,001                                                                                                                            | U                                                    | U                                                                           | 102,760                                                                                                   | 20.31%                                                                                                        | 102,760                                                                                               | 20.3176                                                                                                        | \$1.40                                                                                                               | (16,287)                                                                                            | (36,446)                                                                                                      | 3,261                                                                                                             | 134,011                                                                                                            |
| Anaheim Orange Santa Ana Tustin Central County Total                                                                                                               | 15<br>7<br>17<br>6                                       | 363,389<br>145,859<br>475,379<br>214,286                                                                                           | 50,000<br>0<br>0<br>0                                | 25,000<br>0<br>0<br>0<br>25,000                                             | 15,925<br>46,319<br>71,200<br>11,239                                                                      | 4.38%<br>31.76%<br>14.98%<br>5.24%                                                                            | 40,153<br>55,379<br>87,516<br>59,960<br>243,008                                                       | 11.05%<br>37.97%<br>18.41%<br>27.98%                                                                           | \$1.03<br>\$1.68<br>\$1.35<br>\$1.34                                                                                 | 3,221<br>11,083<br>5,118<br>0                                                                       | (3,105)<br>13,207<br>73,822<br>95,482<br>179,406                                                              | 36,453<br>4,715<br>35,667<br>(33,777)<br>43,058                                                                   | (38,867)<br>3,516<br>43,522<br>(59,721)<br>(51,550)                                                                |
| Airport Area                                                                                                                                                       |                                                          |                                                                                                                                    |                                                      |                                                                             |                                                                                                           |                                                                                                               |                                                                                                       |                                                                                                                |                                                                                                                      |                                                                                                     |                                                                                                               |                                                                                                                   |                                                                                                                    |
| Costa Mesa<br>Irvine<br>Newport Beach                                                                                                                              | 4<br>73<br>23                                            | 57,672<br>3,166,499<br>568,795                                                                                                     | 0<br>0<br>20,000                                     | 0<br>12,000<br>25,891                                                       | 41,362<br>557,107<br>26,766                                                                               | 71.72%<br>17.59%<br>4.71%                                                                                     | 41,362<br>641,130<br>29,497                                                                           | 71.72%<br>20.25%<br>5.19%                                                                                      | \$1.95<br>\$1.62<br>\$1.95                                                                                           | -1,962<br>37,907<br>-23,031                                                                         | -126<br>194,221<br>2,115                                                                                      | 16,164<br>528,908<br>11,560                                                                                       | 0<br>73,237<br>77,034                                                                                              |
| Airport Area Total                                                                                                                                                 | 100                                                      | 3,792,966                                                                                                                          | 20,000                                               | 37,891                                                                      | 625,235                                                                                                   | 16.48%                                                                                                        | 711,989                                                                                               | 18.77%                                                                                                         | \$1.62                                                                                                               | 12,914                                                                                              | 196,210                                                                                                       | 556,632                                                                                                           | 150,271                                                                                                            |
| South County                                                                                                                                                       |                                                          |                                                                                                                                    |                                                      |                                                                             |                                                                                                           |                                                                                                               |                                                                                                       |                                                                                                                |                                                                                                                      |                                                                                                     |                                                                                                               |                                                                                                                   | 1                                                                                                                  |
| Aliso Viejo Dana Point Foothill Ranch Irvine Spectrum Laguna Beach Laguna Niguel Lake Forest Mission Viejo Rancho Santa Margarita San Clemente San Juan Capistrano | 42<br>3<br>1<br>71<br>2<br>13<br>2<br>26<br>28<br>3<br>7 | 1,276,312<br>54,340<br>47,659<br>3,107,132<br>18,454<br>449,087<br>41,170<br>1,115,535<br>401,842<br>111,829<br>162,010<br>302,289 | 0<br>0<br>0<br>0<br>0<br>242,050<br>0<br>0<br>0<br>0 | 0<br>0<br>0<br>9,382<br>0<br>0<br>18,000<br>65,780<br>25,000<br>19,456<br>0 | 82,803<br>3,350<br>0<br>495,647<br>0<br>51,864<br>1,638<br>221,071<br>54,341<br>11,092<br>87,984<br>2,682 | 6.49%<br>6.16%<br>0.00%<br>15.95%<br>0.00%<br>11.55%<br>3.98%<br>19.82%<br>13.52%<br>9.92%<br>54.31%<br>0.89% | 168,837<br>3,350<br>937,165<br>0<br>64,947<br>1,638<br>221,071<br>54,739<br>11,092<br>87,984<br>5,802 | 13.23%<br>6.16%<br>0.00%<br>30.16%<br>0.00%<br>14.46%<br>3.98%<br>19.82%<br>13.62%<br>9.92%<br>54.31%<br>1.92% | \$1.34<br>\$1.75<br>\$0.00<br>\$1.40<br>\$0.00<br>\$1.13<br>\$1.80<br>\$1.31<br>\$1.90<br>\$1.96<br>\$2.25<br>\$1.72 | 33,735<br>2,746<br>0<br>87,446<br>0<br>(7,454)<br>2,000<br>3,619<br>15,087<br>5,450<br>5,585<br>173 | 56,330<br>2,651<br>0<br>138,986<br>808<br>(4,187)<br>(1,638)<br>56,549<br>33,299<br>16,755<br>(546)<br>18,266 | 23,162<br>(4,461)<br>0<br>56,797<br>4,679<br>31,919<br>0<br>0<br>189,955<br>(5,399)<br>10,113<br>26,800<br>69,594 | 73,447<br>(1,540)<br>0<br>3,926<br>(4,755)<br>41,060<br>5,551<br>133,889<br>(15,958)<br>32,276<br>10,828<br>37,711 |
| South County Total Orange County Total                                                                                                                             | 212<br>405                                               | 7,087,659<br>13,198,566                                                                                                            | 242,050<br>335,450                                   | 137,618<br>212,509                                                          | 1,012,472<br>1,995,674                                                                                    | 14.28%<br>15.12%                                                                                              | 1,556,625<br>2,753,081                                                                                | 21.96%<br>20.86%                                                                                               | \$1.39<br>\$1.47                                                                                                     | 148,387<br>164,595                                                                                  | 317,273<br>598,775                                                                                            | 403,159<br>1,007,306                                                                                              | 316,435<br>668,914                                                                                                 |
| Orange County Total                                                                                                                                                | 1 100                                                    | 10,100,000                                                                                                                         | 000,100                                              | £ 12,000                                                                    | 1,000,014                                                                                                 | 10.1270                                                                                                       | 2,700,001                                                                                             | 20.0070                                                                                                        | VI7                                                                                                                  | 101,000                                                                                             | 000,110                                                                                                       | 1,007,000                                                                                                         | 000,014                                                                                                            |
|                                                                                                                                                                    |                                                          | INVEN                                                                                                                              | ITORY                                                |                                                                             |                                                                                                           | VACANC                                                                                                        | Y & LEAS                                                                                              | E RATES                                                                                                        |                                                                                                                      |                                                                                                     | ABSOR                                                                                                         | PTION                                                                                                             |                                                                                                                    |
|                                                                                                                                                                    | Number<br>Of<br>Bldgs.                                   | Net<br>Rentable<br>Square Feet                                                                                                     | Square<br>Feet<br>U / C                              | Square<br>Feet<br>Planned                                                   | Square<br>Feet<br>Vacant                                                                                  | Vacancy<br>Rate<br>4Q2003                                                                                     | Square<br>Feet<br>For Sublet                                                                          | Sublet w/<br>Vacancy<br>4Q2003                                                                                 | Average<br>Asking<br>Lease Rate                                                                                      | Net<br>Absorption<br>4Q2003                                                                         | Net<br>Absorption<br>2003                                                                                     | Net<br>Absorption<br>2002                                                                                         | Net<br>Absorption<br>2001                                                                                          |
| North County<br>0 to 29,999<br>30,000 to 49,999<br>50,000+                                                                                                         | 26<br>5<br>2                                             | 394,065<br>211,362<br>123,000                                                                                                      | 23,400<br>0<br>0                                     | 12,000<br>0<br>0                                                            | 18,348<br>10,279<br>81,897                                                                                | 4.66%<br>4.86%<br>66.58%                                                                                      | 21,270<br>10,279<br>107,150                                                                           | 5.40%<br>4.86%<br>87.11%                                                                                       | \$1.13<br>\$1.08<br>\$1.16                                                                                           | (1,328)<br>(2,967)<br>4,454                                                                         | 4,357<br>(7,979)<br>(54,046)                                                                                  | 14,865<br>3,815<br>(17,484)                                                                                       | 38,803<br>80,144<br>0                                                                                              |
| West County<br>0 to 29,999<br>30,000 to 49,999<br>50,000+                                                                                                          | 10<br>2<br>3                                             | 119,774<br>70,621<br>200,206                                                                                                       | 0<br>0<br>0                                          | 0<br>0<br>0                                                                 | 11,713<br>28,076<br>62,971                                                                                | 9.78%<br>39.76%<br>31.45%                                                                                     | 11,713<br>28,076<br>62,971                                                                            | 9.78%<br>39.76%<br>31.45%                                                                                      | \$1.05<br>\$0.00<br>\$1.40                                                                                           | (7,500)<br>(8,787)<br>0                                                                             | (8,370)<br>(28,076)<br>0                                                                                      | 3,261<br>0<br>0                                                                                                   | 15,470<br>12,506<br>106,835                                                                                        |
| Central County<br>0 to 29,999<br>30,000 to 49,999<br>50,000+                                                                                                       | 28<br>10<br>7                                            | 391,947<br>367,816<br>439,150                                                                                                      | 0<br>0<br>50,000                                     | 25,000<br>0<br>0                                                            | 39,975<br>41,640<br>63,068                                                                                | 10.20%<br>11.32%<br>14.36%                                                                                    | 62,738<br>91,550<br>88,720                                                                            | 16.01%<br>24.89%<br>20.20%                                                                                     | \$1.96<br>\$1.28<br>\$1.24                                                                                           | 5,310<br>7,311<br>6,801                                                                             | 42,965<br>59,771<br>76,670                                                                                    | 20,275<br>(24,047)<br>46,830                                                                                      | (4,413)<br>4,703<br>(51,840)                                                                                       |
| Airport Area<br>0 to 29,999<br>30,000 to 49,999<br>50,000+                                                                                                         | 34<br>34<br>32                                           | 540,792<br>1,388,723<br>1,863,451                                                                                                  | 20,000<br>0<br>0                                     | 37,891<br>0<br>0                                                            | 67,819<br>285,967<br>271,449                                                                              | 12.54%<br>20.59%<br>14.57%                                                                                    | 67,819<br>285,967<br>358,203                                                                          | 12.54%<br>20.59%<br>19.22%                                                                                     | \$1.37<br>\$1.64<br>\$1.61                                                                                           | 640<br>45,741<br>(33,467)                                                                           | 28,260<br>39,906<br>128,044                                                                                   | 10,801<br>222,939<br>322,892                                                                                      | 64,374<br>72,704<br>13,193                                                                                         |
| South County<br>0 to 29,999<br>30,000 to 49,999<br>50,000+                                                                                                         | 92<br>75<br>45                                           | 1,488,897<br>3,003,442<br>2,595,320                                                                                                | 242,050<br>0<br>0                                    | 107,618<br>30,000<br>0                                                      | 206,803<br>401,027<br>404,642                                                                             | 13.89%<br>13.35%<br>15.59%                                                                                    | 281,677<br>719,280<br>555,668                                                                         | 18.92%<br>23.95%<br>21.41%                                                                                     | \$1.32<br>\$1.40<br>\$1.40                                                                                           | 37,835<br>57,433<br>53,119                                                                          | 115,367<br>89,519<br>112,387                                                                                  | 166,949<br>29,825<br>206,385                                                                                      | 24,815<br>70,091<br>221,529                                                                                        |
| Orange County<br>0 to 29,999<br>30.000 to 49.999                                                                                                                   | 190<br>126                                               | 2,935,475<br>5,041,964                                                                                                             | 285,450                                              | 182,509<br>30,000                                                           | 344,658<br>766 989                                                                                        | 11.74%<br>15.21%                                                                                              | 445,217<br>1 135 152                                                                                  | 15.17%<br>22.51%                                                                                               | \$1.35<br>\$1.47                                                                                                     | 34,957<br>98 731                                                                                    | 182,579<br>153 141                                                                                            | 216,151<br>232 532                                                                                                | 139,049<br>240 148                                                                                                 |