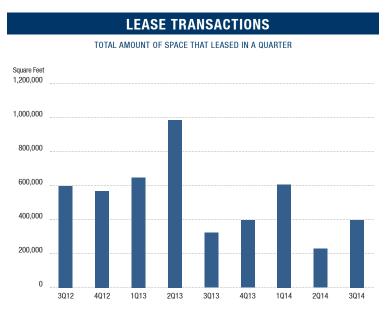

- Absorption The Orange County industrial market posted 1,331,446 square feet of positive net absorption at the end of the third quarter of 2014, giving the industrial market 9.3 million square feet of positive absorption since the second quarter of 2010. West Orange County experienced over 623,000 square feet of positive absorption in the third quarter of 2014. We are forecasting that net absorption will continue its positive trend into the fourth quarter of 2014.
- Transaction Activity Leasing activity for the end of the third quarter checked in at 2.4 million square feet, about 250,000 square feet less than the previous quarter. Sales activity was higher than the previous year, posting 2.4 million square feet in the third quarter, compared to 1.5 million in the third quarter of 2013. This statistic can have some lag time in being reported, so look for the third quarter figures to end up somewhat higher in the next report. Details of the largest transactions can be found on the back page of this report.
- Employment The unemployment rate in Orange County was 5.4% in August 2014, down from a revised 5.8% in July 2014 and below the previous year's estimate of 6.4%. This compares with an unadjusted unemployment rate of 7.4% for California and 6.3% for the nation during the same period. According to the State of California Employment Development Department, Orange County saw a net increase of 17,900 payroll jobs from August 2013 to August 2014. Most sectors showed gains in employment; the largest gains were 5,500 in educational and health services and 5,300 in leisure and hospitality during that same period. Financial activities posted the largest year-overyear loss, dropping by 4,200 jobs.
- Overall Vacancy continues to drop, and the amount of available space has decreased significantly over the past year. A lack of product available for lease and sale in some size ranges (particularly anything below 100,000 square feet) is causing an increase in prices and a drop in transaction volume. While these are certainly positive indicators, cautious optimism still prevails, as job creation will need to continue in order to drive the demand needed to sustain growth in the Orange County industrial market.

#### **LEASE TRANSACTIONS**