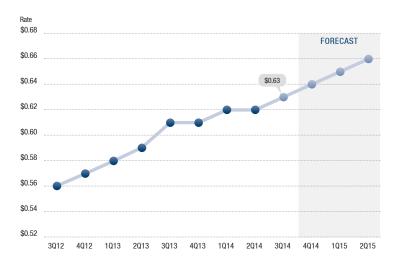

#### AVERAGE ASKING TRIPLE-NET LEASE RATE

MONTHLY OCCUPANCY COST ON A PER SQ. FT. BASIS

## HIGHLIGHTS

- Encouraging Numbers The Orange County industrial market
  continued to improve, posting a 3.32% vacancy rate for the
  third quarter of 2014, the lowest level since the second quarter
  of 1998. Both vacancy and availability displayed significant
  drops and asking lease rates and occupancy costs continued
  to increase. Net absorption posted over 1.3 million square feet
  of positive absorption during the third quarter.
- Construction There was 625,950 square feet under construction at the end of the third quarter of 2014 and over 1.85 million square feet planned, mostly in Anaheim and Brea. This is the most construction we have seen since 2008. We anticipate more build-to-suit and speculative development emerging later this year.
- Vacancy Direct/sublease space (unoccupied) finished the quarter at 3.32%, the lowest figure seen since the second quarter of 1998, and a decrease of over 20% since the third quarter of 2013. The West County submarket presented the lowest vacancy rate in the county at 2.79%.
- Availability Direct/sublease space being marketed came in at 5.96% for the third quarter of 2014, a 15 basis point decrease from the previous quarter and a decrease of 7.45% from 2013's rate of 6.44%. The lack of available space is creating pent up demand in some size ranges and is applying upward pressure on pricing.
- Lease Rates The average asking triple-net lease rate checked in at \$.63 per square foot per month, one cent higher than the previous quarter and up two cents or 3.28% over 2013's third quarter figure. The South County submarket posted the highest average asking lease rate in the county at \$.74. The record high rate of \$.80 was established in the second and third quarters of 2008.
- Sales Pricing The average asking sales price in the third quarter of 2014 was \$165 per square foot, four dollars and twenty cents higher than the previous quarter and up 10.69% when compared to 2013's third quarter rate. The record high asking price of \$181.23 was established in the third quarter of 2007.

## **OVERVIEW**

|                           | 3Q14      | 2014      | 3013      | % of Change vs. 3Q13 |
|---------------------------|-----------|-----------|-----------|----------------------|
| Vacancy Rate              | 3.32%     | 3.76%     | 4.20%     | (20.95%)             |
| Availability Rate         | 5.96%     | 6.11%     | 6.44%     | (7.45%)              |
| Average Asking Lease Rate | \$0.63    | \$0.62    | \$0.61    | 3.28%                |
| Average Asking Sale Price | \$165.00  | \$155.80  | \$149.07  | 10.69%               |
| Sale & Lease Transactions | 4,826,228 | 4,852,585 | 4,956,533 | (2.63%)              |
| Gross Absorption          | 3,692,207 | 2,622,066 | 3,502,049 | 5.43%                |
| Net Absorption            | 1,331,446 | 310,116   | 809,892   | N/A                  |