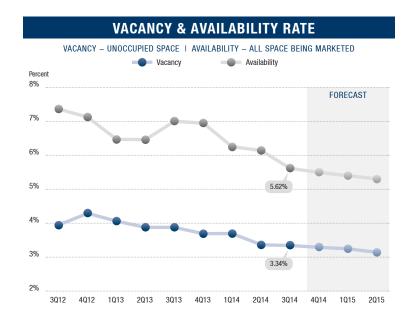

## HIGHLIGHTS

- Encouraging Numbers The Orange County industrial market
  continued to improve, posting a 3.32% vacancy rate for the
  third quarter of 2014, the lowest level since the second quarter
  of 1998. Both vacancy and availability displayed significant
  drops and asking lease rates and occupancy costs continued
  to increase. Net absorption posted over 1.3 million square feet
  of positive absorption during the third quarter.
- Construction There was 625,950 square feet under construction at the end of the third quarter of 2014 and over 1.85 million square feet planned, mostly in Anaheim and Brea. This is the most construction we have seen since 2008. We anticipate more build-to-suit and speculative development emerging later this year.
- Vacancy Direct/sublease space (unoccupied) finished the quarter at 3.32%, the lowest figure seen since the second quarter of 1998, and a decrease of over 20% since the third quarter of 2013. The West County submarket presented the lowest vacancy rate in the county at 2.79%.
- Availability Direct/sublease space being marketed came in at 5.96% for the third quarter of 2014, a 15 basis point decrease from the previous quarter and a decrease of 7.45% from 2013's rate of 6.44%. The lack of available space is creating pent up demand in some size ranges and is applying upward pressure on pricing.
- Lease Rates The average asking triple-net lease rate checked in at \$.63 per square foot per month, one cent higher than the previous quarter and up two cents or 3.28% over 2013's third quarter figure. The South County submarket posted the highest average asking lease rate in the county at \$.74. The record high rate of \$.80 was established in the second and third quarters of 2008.
- Sales Pricing The average asking sales price in the third quarter of 2014 was \$165 per square foot, four dollars and twenty cents higher than the previous quarter and up 10.69% when compared to 2013's third quarter rate. The record high asking price of \$181.23 was established in the third quarter of 2007.

## **FORECAST**

- **Employment** We anticipate job growth of around 2.6%, or 37,000 jobs, in the Orange County area over the year. The most rapid growth is forecast to take place in the construction, education & health, professional & business services, and leisure & hospitality sectors.
- Lease Rates Expect average asking lease rates to increase by another 4% to 7% over the next four quarters.
- Vacancy We anticipate vacancy rate continuing to descend in coming quarters, dropping by 60 basis points, to around 3.0%, by the end of the second quarter of 2015.

## **OVERVIEW**

|                           | 3Q14      | 2014      | 3013      | % of Change vs. 3Q13 |
|---------------------------|-----------|-----------|-----------|----------------------|
| Vacancy Rate              | 3.32%     | 3.76%     | 4.20%     | (20.95%)             |
| Availability Rate         | 5.96%     | 6.11%     | 6.44%     | (7.45%)              |
| Average Asking Lease Rate | \$0.63    | \$0.62    | \$0.61    | 3.28%                |
| Average Asking Sale Price | \$165.00  | \$155.80  | \$149.07  | 10.69%               |
| Sale & Lease Transactions | 4,826,228 | 4,852,585 | 4,956,533 | (2.63%)              |
| Gross Absorption          | 3,692,207 | 2,622,066 | 3,502,049 | 5.43%                |
| Net Absorption            | 1,331,446 | 310,116   | 809,892   | N/A                  |

# **VACANCY & AVAILABILITY RATE**