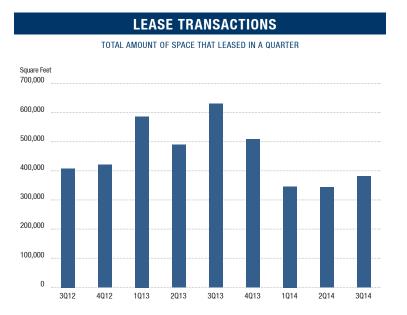

- Absorption The Orange County industrial market posted 1,331,446 square feet of positive net absorption at the end of the third quarter of 2014, giving the industrial market 9.3 million square feet of positive absorption since the second quarter of 2010. West Orange County experienced over 623,000 square feet of positive absorption in the third quarter of 2014. We are forecasting that net absorption will continue its positive trend into the fourth quarter of 2014.
- Transaction Activity Leasing activity for the end of the third quarter checked in at 2.4 million square feet, about 250,000 square feet less than the previous quarter. Sales activity was higher than the previous year, posting 2.4 million square feet in the third quarter, compared to 1.5 million in the third quarter of 2013. This statistic can have some lag time in being reported, so look for the third quarter figures to end up somewhat higher in the next report. Details of the largest transactions can be found on the back page of this report.
- Employment The unemployment rate in Orange County was 5.4% in August 2014, down from a revised 5.8% in July 2014 and below the previous year's estimate of 6.4%. This compares with an unadjusted unemployment rate of 7.4% for California and 6.3% for the nation during the same period. According to the State of California Employment Development Department, Orange County saw a net increase of 17,900 payroll jobs from August 2013 to August 2014. Most sectors showed gains in employment; the largest gains were 5,500 in educational and health services and 5,300 in leisure and hospitality during that same period. Financial activities posted the largest year-overyear loss, dropping by 4,200 jobs.
- Overall Vacancy continues to drop, and the amount of available space has decreased significantly over the past year. A lack of product available for lease and sale in some size ranges (particularly anything below 100,000 square feet) is causing an increase in prices and a drop in transaction volume. While these are certainly positive indicators, cautious optimism still prevails, as job creation will need to continue in order to drive the demand needed to sustain growth in the Orange County industrial market.

#### **LEASE TRANSACTIONS**