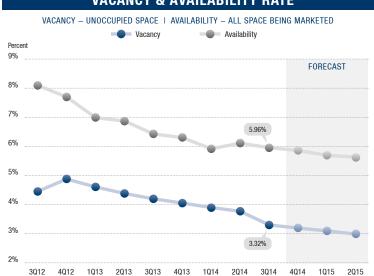

# **VACANCY & AVAILABILITY RATE**

## HIGHLIGHTS

- Encouraging Numbers The Orange County industrial market
  continued to improve, posting a 3.32% vacancy rate for the
  third quarter of 2014, the lowest level since the second quarter
  of 1998. Both vacancy and availability displayed significant
  drops and asking lease rates and occupancy costs continued
  to increase. Net absorption posted over 1.3 million square feet
  of positive absorption during the third quarter.
- Construction There was 625,950 square feet under construction at the end of the third quarter of 2014 and over 1.85 million square feet planned, mostly in Anaheim and Brea. This is the most construction we have seen since 2008. We anticipate more build-to-suit and speculative development emerging later this year.
- Vacancy Direct/sublease space (unoccupied) finished the quarter at 3.32%, the lowest figure seen since the second quarter of 1998, and a decrease of over 20% since the third quarter of 2013. The West County submarket presented the lowest vacancy rate in the county at 2.79%.
- Availability Direct/sublease space being marketed came in at 5.96% for the third quarter of 2014, a 15 basis point decrease from the previous quarter and a decrease of 7.45% from 2013's rate of 6.44%. The lack of available space is creating pent up demand in some size ranges and is applying upward pressure on pricing.
- Lease Rates The average asking triple-net lease rate checked in at \$.63 per square foot per month, one cent higher than the previous quarter and up two cents or 3.28% over 2013's third quarter figure. The South County submarket posted the highest average asking lease rate in the county at \$.74. The record high rate of \$.80 was established in the second and third quarters of 2008.
- Sales Pricing The average asking sales price in the third quarter of 2014 was \$165 per square foot, four dollars and twenty cents higher than the previous quarter and up 10.69% when compared to 2013's third quarter rate. The record high asking price of \$181.23 was established in the third quarter of 2007.

## **OVERVIEW**

|                           | 3Q14      | 2014      | 3013      | % of Change vs. 3Q13 |
|---------------------------|-----------|-----------|-----------|----------------------|
| Vacancy Rate              | 3.32%     | 3.76%     | 4.20%     | (20.95%)             |
| Availability Rate         | 5.96%     | 6.11%     | 6.44%     | (7.45%)              |
| Average Asking Lease Rate | \$0.63    | \$0.62    | \$0.61    | 3.28%                |
| Average Asking Sale Price | \$165.00  | \$155.80  | \$149.07  | 10.69%               |
| Sale & Lease Transactions | 4,826,228 | 4,852,585 | 4,956,533 | (2.63%)              |
| Gross Absorption          | 3,692,207 | 2,622,066 | 3,502,049 | 5.43%                |
| Net Absorption            | 1,331,446 | 310,116   | 809,892   | N/A                  |