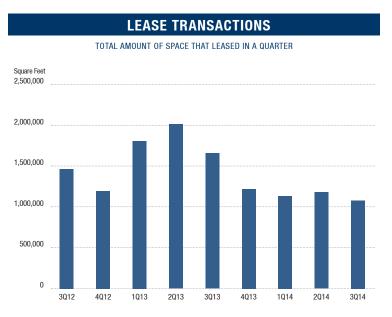

- Absorption The Orange County industrial market posted 1,331,446 square feet of positive net absorption at the end of the third quarter of 2014, giving the industrial market 9.3 million square feet of positive absorption since the second quarter of 2010. West Orange County experienced over 623,000 square feet of positive absorption in the third quarter of 2014. We are forecasting that net absorption will continue its positive trend into the fourth quarter of 2014.
- Transaction Activity Leasing activity for the end of the third quarter checked in at 2.4 million square feet, about 250,000 square feet less than the previous quarter. Sales activity was higher than the previous year, posting 2.4 million square feet in the third quarter, compared to 1.5 million in the third quarter of 2013. This statistic can have some lag time in being reported, so look for the third quarter figures to end up somewhat higher in the next report. Details of the largest transactions can be found on the back page of this report.
- Employment The unemployment rate in Orange County was 5.4% in August 2014, down from a revised 5.8% in July 2014 and below the previous year's estimate of 6.4%. This compares with an unadjusted unemployment rate of 7.4% for California and 6.3% for the nation during the same period. According to the State of California Employment Development Department, Orange County saw a net increase of 17,900 payroll jobs from August 2013 to August 2014. Most sectors showed gains in employment; the largest gains were 5,500 in educational and health services and 5,300 in leisure and hospitality during that same period. Financial activities posted the largest year-overyear loss, dropping by 4,200 jobs.
- Overall Vacancy continues to drop, and the amount of available space has decreased significantly over the past year. A lack of product available for lease and sale in some size ranges (particularly anything below 100,000 square feet) is causing an increase in prices and a drop in transaction volume. While these are certainly positive indicators, cautious optimism still prevails, as job creation will need to continue in order to drive the demand needed to sustain growth in the Orange County industrial market.

#### **LEASE TRANSACTIONS**