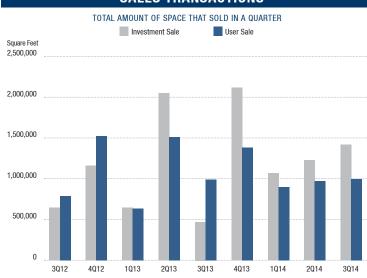

- Absorption The Orange County industrial market posted 1,331,446 square feet of positive net absorption at the end of the third quarter of 2014, giving the industrial market 9.3 million square feet of positive absorption since the second quarter of 2010. West Orange County experienced over 623,000 square feet of positive absorption in the third quarter of 2014. We are forecasting that net absorption will continue its positive trend into the fourth quarter of 2014.
- Transaction Activity Leasing activity for the end of the third quarter checked in at 2.4 million square feet, about 250,000 square feet less than the previous quarter. Sales activity was higher than the previous year, posting 2.4 million square feet in the third quarter, compared to 1.5 million in the third quarter of 2013. This statistic can have some lag time in being reported, so look for the third quarter figures to end up somewhat higher in the next report. Details of the largest transactions can be found on the back page of this report.
- Employment The unemployment rate in Orange County was 5.4% in August 2014, down from a revised 5.8% in July 2014 and below the previous year's estimate of 6.4%. This compares with an unadjusted unemployment rate of 7.4% for California and 6.3% for the nation during the same period. According to the State of California Employment Development Department, Orange County saw a net increase of 17,900 payroll jobs from August 2013 to August 2014. Most sectors showed gains in employment; the largest gains were 5,500 in educational and health services and 5,300 in leisure and hospitality during that same period. Financial activities posted the largest year-overyear loss, dropping by 4,200 jobs.
- Overall Vacancy continues to drop, and the amount of available space has decreased significantly over the past year. A lack of product available for lease and sale in some size ranges (particularly anything below 100,000 square feet) is causing an increase in prices and a drop in transaction volume. While these are certainly positive indicators, cautious optimism still prevails, as job creation will need to continue in order to drive the demand needed to sustain growth in the Orange County industrial market.