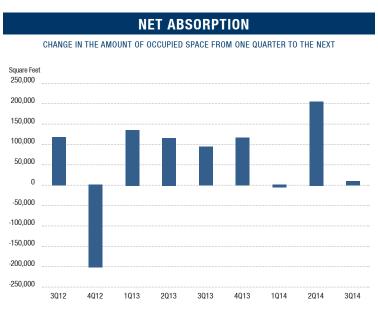

# **NET ABSORPTION** CHANGE IN THE AMOUNT OF OCCUPIED SPACE FROM ONE QUARTER TO THE NEXT

1,500,000 1,000,000 500,000

- Absorption The Orange County industrial market posted 1,331,446 square feet of positive net absorption at the end of the third quarter of 2014, giving the industrial market 9.3 million square feet of positive absorption since the second quarter of 2010. West Orange County experienced over 623,000 square feet of positive absorption in the third quarter of 2014. We are forecasting that net absorption will continue its positive trend into the fourth quarter of 2014.
- Transaction Activity Leasing activity for the end of the third quarter checked in at 2.4 million square feet, about 250,000 square feet less than the previous quarter. Sales activity was higher than the previous year, posting 2.4 million square feet in the third quarter, compared to 1.5 million in the third quarter of 2013. This statistic can have some lag time in being reported, so look for the third quarter figures to end up somewhat higher in the next report. Details of the largest transactions can be found on the back page of this report.
- Employment The unemployment rate in Orange County was 5.4% in August 2014, down from a revised 5.8% in July 2014 and below the previous year's estimate of 6.4%. This compares with an unadjusted unemployment rate of 7.4% for California and 6.3% for the nation during the same period. According to the State of California Employment Development Department, Orange County saw a net increase of 17,900 payroll jobs from August 2013 to August 2014. Most sectors showed gains in employment; the largest gains were 5,500 in educational and health services and 5,300 in leisure and hospitality during that same period. Financial activities posted the largest year-overyear loss, dropping by 4,200 jobs.
- Overall Vacancy continues to drop, and the amount of available space has decreased significantly over the past year. A lack of product available for lease and sale in some size ranges (particularly anything below 100,000 square feet) is causing an increase in prices and a drop in transaction volume. While these are certainly positive indicators, cautious optimism still prevails, as job creation will need to continue in order to drive the demand needed to sustain growth in the Orange County industrial market.