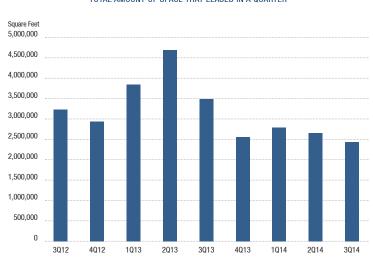

|
| Average Asking Sale Price | \$165.00  | \$155.80  | \$149.07  | 10.69%               |
| Sale & Lease Transactions | 4,826,228 | 4,852,585 | 4,956,533 | (2.63%)              |
| Gross Absorption          | 3,692,207 | 2,622,066 | 3,502,049 | 5.43%                |
| Net Absorption            | 1,331,446 | 310,116   | 809,892   | N/A                  |

# **VACANCY & AVAILABILITY RATE**



# **NET ABSORPTION** CHANGE IN THE AMOUNT OF OCCUPIED SPACE FROM ONE QUARTER TO THE NEXT

1,500,000 1,000,000 500,000

#### AVERAGE ASKING TRIPLE-NET LEASE RATE

MONTHLY OCCUPANCY COST ON A PER SQ. FT. BASIS



#### **WEIGHTED AVERAGE ASKING SALES RATES**

3Q13

4Q13

1Q14

2Q14

3Q14

2Q13

-500,000

-1,000,000

3Q12

4Q12

1Q13

SALES PRICE ON A PER SQ. FT. BASIS



#### **LEASE TRANSACTIONS**





#### **SALES TRANSACTIONS**



| North County