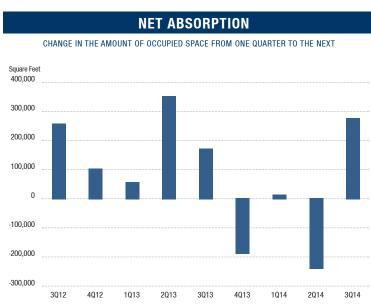

- Absorption The Orange County industrial market posted 1,331,446 square feet of positive net absorption at the end of the third quarter of 2014, giving the industrial market 9.3 million square feet of positive absorption since the second quarter of 2010. West Orange County experienced over 623,000 square feet of positive absorption in the third quarter of 2014. We are forecasting that net absorption will continue its positive trend into the fourth quarter of 2014.
- Transaction Activity Leasing activity for the end of the third quarter checked in at 2.4 million square feet, about 250,000 square feet less than the previous quarter. Sales activity was higher than the previous year, posting 2.4 million square feet in the third quarter, compared to 1.5 million in the third quarter of 2013. This statistic can have some lag time in being reported, so look for the third quarter figures to end up somewhat higher in the next report. Details of the largest transactions can be found on the back page of this report.
- Employment The unemployment rate in Orange County was 5.4% in August 2014, down from a revised 5.8% in July 2014 and below the previous year's estimate of 6.4%. This compares with an unadjusted unemployment rate of 7.4% for California and 6.3% for the nation during the same period. According to the State of California Employment Development Department, Orange County saw a net increase of 17,900 payroll jobs from August 2013 to August 2014. Most sectors showed gains in employment; the largest gains were 5,500 in educational and health services and 5,300 in leisure and hospitality during that same period. Financial activities posted the largest year-overyear loss, dropping by 4,200 jobs.
- Overall Vacancy continues to drop, and the amount of available space has decreased significantly over the past year. A lack of product available for lease and sale in some size ranges (particularly anything below 100,000 square feet) is causing an increase in prices and a drop in transaction volume. While these are certainly positive indicators, cautious optimism still prevails, as job creation will need to continue in order to drive the demand needed to sustain growth in the Orange County industrial market.

# **NET ABSORPTION** CHANGE IN THE AMOUNT OF OCCUPIED SPACE FROM ONE QUARTER TO THE NEXT

1,500,000 1,000,000 500,000