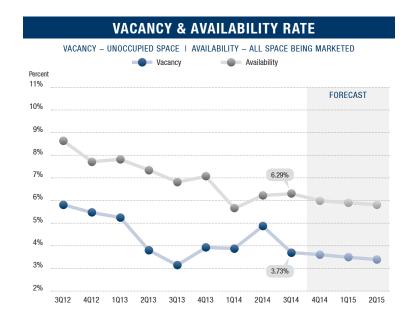

# **VACANCY & AVAILABILITY RATE**

## HIGHLIGHTS

- Encouraging Numbers The Orange County industrial market
  continued to improve, posting a 3.32% vacancy rate for the
  third quarter of 2014, the lowest level since the second quarter
  of 1998. Both vacancy and availability displayed significant
  drops and asking lease rates and occupancy costs continued
  to increase. Net absorption posted over 1.3 million square feet
  of positive absorption during the third quarter.
- Construction There was 625,950 square feet under construction at the end of the third quarter of 2014 and over 1.85 million square feet planned, mostly in Anaheim and Brea. This is the most construction we have seen since 2008. We anticipate more build-to-suit and speculative development emerging later this year.
- Vacancy Direct/sublease space (unoccupied) finished the quarter at 3.32%, the lowest figure seen since the second quarter of 1998, and a decrease of over 20% since the third quarter of 2013. The West County submarket presented the lowest vacancy rate in the county at 2.79%.
- Availability Direct/sublease space being marketed came in at 5.96% for the third quarter of 2014, a 15 basis point decrease from the previous quarter and a decrease of 7.45% from 2013's rate of 6.44%. The lack of available space is creating pent up demand in some size ranges and is applying upward pressure on pricing.
- Lease Rates The average asking triple-net lease rate checked in at \$.63 per square foot per month, one cent higher than the previous quarter and up two cents or 3.28% over 2013's third quarter figure. The South County submarket posted the highest average asking lease rate in the county at \$.74. The record high rate of \$.80 was established in the second and third quarters of 2008.
- Sales Pricing The average asking sales price in the third quarter of 2014 was \$165 per square foot, four dollars and twenty cents higher than the previous quarter and up 10.69% when compared to 2013's third quarter rate. The record high asking price of \$181.23 was established in the third quarter of 2007.

## **FORECAST**

- **Employment** We anticipate job growth of around 2.6%, or 37,000 jobs, in the Orange County area over the year. The most rapid growth is forecast to take place in the construction, education & health, professional & business services, and leisure & hospitality sectors.
- Lease Rates Expect average asking lease rates to increase by another 4% to 7% over the next four quarters.
- Vacancy We anticipate vacancy rate continuing to descend in coming quarters, dropping by 60 basis points, to around 3.0%, by the end of the second quarter of 2015.