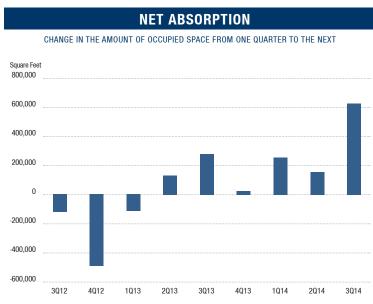

- Absorption The Orange County industrial market posted 1,331,446 square feet of positive net absorption at the end of the third quarter of 2014, giving the industrial market 9.3 million square feet of positive absorption since the second quarter of 2010. West Orange County experienced over 623,000 square feet of positive absorption in the third quarter of 2014. We are forecasting that net absorption will continue its positive trend into the fourth quarter of 2014.
- Transaction Activity Leasing activity for the end of the third quarter checked in at 2.4 million square feet, about 250,000 square feet less than the previous quarter. Sales activity was higher than the previous year, posting 2.4 million square feet in the third quarter, compared to 1.5 million in the third quarter of 2013. This statistic can have some lag time in being reported, so look for the third quarter figures to end up somewhat higher in the next report. Details of the largest transactions can be found on the back page of this report.
- Employment The unemployment rate in Orange County was 5.4% in August 2014, down from a revised 5.8% in July 2014 and below the previous year's estimate of 6.4%. This compares with an unadjusted unemployment rate of 7.4% for California and 6.3% for the nation during the same period. According to the State of California Employment Development Department, Orange County saw a net increase of 17,900 payroll jobs from August 2013 to August 2014. Most sectors showed gains in employment; the largest gains were 5,500 in educational and health services and 5,300 in leisure and hospitality during that same period. Financial activities posted the largest year-overyear loss, dropping by 4,200 jobs.
- Overall Vacancy continues to drop, and the amount of available space has decreased significantly over the past year. A lack of product available for lease and sale in some size ranges (particularly anything below 100,000 square feet) is causing an increase in prices and a drop in transaction volume. While these are certainly positive indicators, cautious optimism still prevails, as job creation will need to continue in order to drive the demand needed to sustain growth in the Orange County industrial market.

## **OVERVIEW**

|                           | 3Q14      | 2014      | 3013      | % of Change vs. 3Q13 |
|---------------------------|-----------|-----------|-----------|----------------------|
| Vacancy Rate              | 3.32%     | 3.76%     | 4.20%     | (20.95%)             |
| Availability Rate         | 5.96%     | 6.11%     | 6.44%     | (7.45%)              |
| Average Asking Lease Rate | \$0.63    | \$0.62    | \$0.61    | 3.28%                |
| Average Asking Sale Price | \$165.00  | \$155.80  | \$149.07  | 10.69%               |
| Sale & Lease Transactions | 4,826,228 | 4,852,585 | 4,956,533 | (2.63%)              |
| Gross Absorption          | 3,692,207 | 2,622,066 | 3,502,049 | 5.43%                |
| Net Absorption            | 1,331,446 | 310,116   | 809,892   | N/A                  |

# **NET ABSORPTION** CHANGE IN THE AMOUNT OF OCCUPIED SPACE FROM ONE QUARTER TO THE NEXT

1,500,000 1,000,000 500,000