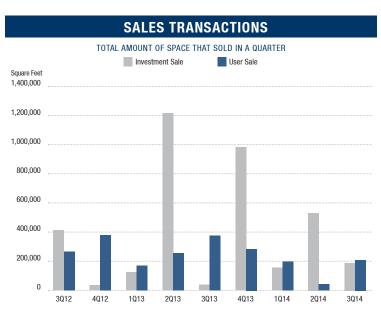

- Absorption The Orange County industrial market posted 1,331,446 square feet of positive net absorption at the end of the third quarter of 2014, giving the industrial market 9.3 million square feet of positive absorption since the second quarter of 2010. West Orange County experienced over 623,000 square feet of positive absorption in the third quarter of 2014. We are forecasting that net absorption will continue its positive trend into the fourth quarter of 2014.
- Transaction Activity Leasing activity for the end of the third quarter checked in at 2.4 million square feet, about 250,000 square feet less than the previous quarter. Sales activity was higher than the previous year, posting 2.4 million square feet in the third quarter, compared to 1.5 million in the third quarter of 2013. This statistic can have some lag time in being reported, so look for the third quarter figures to end up somewhat higher in the next report. Details of the largest transactions can be found on the back page of this report.
- Employment The unemployment rate in Orange County was 5.4% in August 2014, down from a revised 5.8% in July 2014 and below the previous year's estimate of 6.4%. This compares with an unadjusted unemployment rate of 7.4% for California and 6.3% for the nation during the same period. According to the State of California Employment Development Department, Orange County saw a net increase of 17,900 payroll jobs from August 2013 to August 2014. Most sectors showed gains in employment; the largest gains were 5,500 in educational and health services and 5,300 in leisure and hospitality during that same period. Financial activities posted the largest year-overyear loss, dropping by 4,200 jobs.
- Overall Vacancy continues to drop, and the amount of available space has decreased significantly over the past year. A lack of product available for lease and sale in some size ranges (particularly anything below 100,000 square feet) is causing an increase in prices and a drop in transaction volume. While these are certainly positive indicators, cautious optimism still prevails, as job creation will need to continue in order to drive the demand needed to sustain growth in the Orange County industrial market.