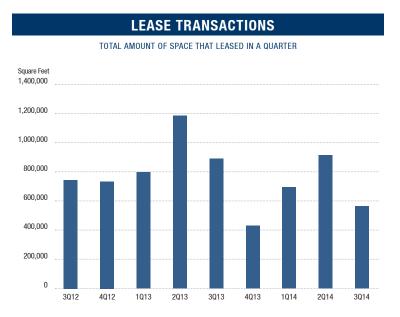

#### **LEASE TRANSACTIONS**

- Absorption The Orange County industrial market posted 1,331,446 square feet of positive net absorption at the end of the third quarter of 2014, giving the industrial market 9.3 million square feet of positive absorption since the second quarter of 2010. West Orange County experienced over 623,000 square feet of positive absorption in the third quarter of 2014. We are forecasting that net absorption will continue its positive trend into the fourth quarter of 2014.
- Transaction Activity Leasing activity for the end of the third quarter checked in at 2.4 million square feet, about 250,000 square feet less than the previous quarter. Sales activity was higher than the previous year, posting 2.4 million square feet in the third quarter, compared to 1.5 million in the third quarter of 2013. This statistic can have some lag time in being reported, so look for the third quarter figures to end up somewhat higher in the next report. Details of the largest transactions can be found on the back page of this report.
- Employment The unemployment rate in Orange County was 5.4% in August 2014, down from a revised 5.8% in July 2014 and below the previous year's estimate of 6.4%. This compares with an unadjusted unemployment rate of 7.4% for California and 6.3% for the nation during the same period. According to the State of California Employment Development Department, Orange County saw a net increase of 17,900 payroll jobs from August 2013 to August 2014. Most sectors showed gains in employment; the largest gains were 5,500 in educational and health services and 5,300 in leisure and hospitality during that same period. Financial activities posted the largest year-overyear loss, dropping by 4,200 jobs.
- Overall Vacancy continues to drop, and the amount of available space has decreased significantly over the past year. A lack of product available for lease and sale in some size ranges (particularly anything below 100,000 square feet) is causing an increase in prices and a drop in transaction volume. While these are certainly positive indicators, cautious optimism still prevails, as job creation will need to continue in order to drive the demand needed to sustain growth in the Orange County industrial market.