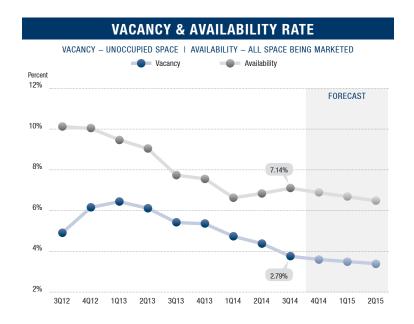

## HIGHLIGHTS

- Encouraging Numbers The Orange County industrial market
  continued to improve, posting a 3.32% vacancy rate for the
  third quarter of 2014, the lowest level since the second quarter
  of 1998. Both vacancy and availability displayed significant
  drops and asking lease rates and occupancy costs continued
  to increase. Net absorption posted over 1.3 million square feet
  of positive absorption during the third quarter.
- Construction There was 625,950 square feet under construction at the end of the third quarter of 2014 and over 1.85 million square feet planned, mostly in Anaheim and Brea. This is the most construction we have seen since 2008. We anticipate more build-to-suit and speculative development emerging later this year.
- Vacancy Direct/sublease space (unoccupied) finished the quarter at 3.32%, the lowest figure seen since the second quarter of 1998, and a decrease of over 20% since the third quarter of 2013. The West County submarket presented the lowest vacancy rate in the county at 2.79%.
- Availability Direct/sublease space being marketed came in at 5.96% for the third quarter of 2014, a 15 basis point decrease from the previous quarter and a decrease of 7.45% from 2013's rate of 6.44%. The lack of available space is creating pent up demand in some size ranges and is applying upward pressure on pricing.
- Lease Rates The average asking triple-net lease rate checked in at \$.63 per square foot per month, one cent higher than the previous quarter and up two cents or 3.28% over 2013's third quarter figure. The South County submarket posted the highest average asking lease rate in the county at \$.74. The record high rate of \$.80 was established in the second and third quarters of 2008.
- Sales Pricing The average asking sales price in the third quarter of 2014 was \$165 per square foot, four dollars and twenty cents higher than the previous quarter and up 10.69% when compared to 2013's third quarter rate. The record high asking price of \$181.23 was established in the third quarter of 2007.

# **VACANCY & AVAILABILITY RATE**