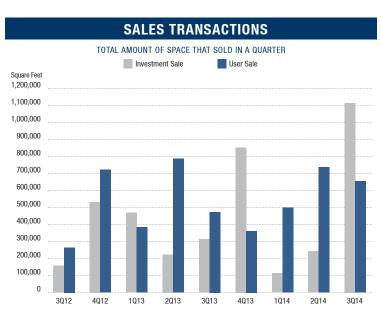

- Absorption The Orange County industrial market posted 1,331,446 square feet of positive net absorption at the end of the third quarter of 2014, giving the industrial market 9.3 million square feet of positive absorption since the second quarter of 2010. West Orange County experienced over 623,000 square feet of positive absorption in the third quarter of 2014. We are forecasting that net absorption will continue its positive trend into the fourth quarter of 2014.
- Transaction Activity Leasing activity for the end of the third quarter checked in at 2.4 million square feet, about 250,000 square feet less than the previous quarter. Sales activity was higher than the previous year, posting 2.4 million square feet in the third quarter, compared to 1.5 million in the third quarter of 2013. This statistic can have some lag time in being reported, so look for the third quarter figures to end up somewhat higher in the next report. Details of the largest transactions can be found on the back page of this report.
- Employment The unemployment rate in Orange County was 5.4% in August 2014, down from a revised 5.8% in July 2014 and below the previous year's estimate of 6.4%. This compares with an unadjusted unemployment rate of 7.4% for California and 6.3% for the nation during the same period. According to the State of California Employment Development Department, Orange County saw a net increase of 17,900 payroll jobs from August 2013 to August 2014. Most sectors showed gains in employment; the largest gains were 5,500 in educational and health services and 5,300 in leisure and hospitality during that same period. Financial activities posted the largest year-overyear loss, dropping by 4,200 jobs.
- Overall Vacancy continues to drop, and the amount of available space has decreased significantly over the past year. A lack of product available for lease and sale in some size ranges (particularly anything below 100,000 square feet) is causing an increase in prices and a drop in transaction volume. While these are certainly positive indicators, cautious optimism still prevails, as job creation will need to continue in order to drive the demand needed to sustain growth in the Orange County industrial market.