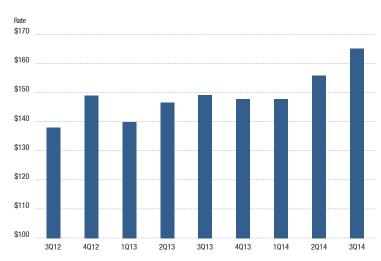

#### **WEIGHTED AVERAGE ASKING SALES RATES**

3Q13

4Q13

1Q14

2Q14

3Q14

2Q13

-500,000

## HIGHLIGHTS

- Encouraging Numbers The Orange County industrial market
  continued to improve, posting a 3.32% vacancy rate for the
  third quarter of 2014, the lowest level since the second quarter
  of 1998. Both vacancy and availability displayed significant
  drops and asking lease rates and occupancy costs continued
  to increase. Net absorption posted over 1.3 million square feet
  of positive absorption during the third quarter.
- Construction There was 625,950 square feet under construction at the end of the third quarter of 2014 and over 1.85 million square feet planned, mostly in Anaheim and Brea. This is the most construction we have seen since 2008. We anticipate more build-to-suit and speculative development emerging later this year.
- Vacancy Direct/sublease space (unoccupied) finished the quarter at 3.32%, the lowest figure seen since the second quarter of 1998, and a decrease of over 20% since the third quarter of 2013. The West County submarket presented the lowest vacancy rate in the county at 2.79%.
- Availability Direct/sublease space being marketed came in at 5.96% for the third quarter of 2014, a 15 basis point decrease from the previous quarter and a decrease of 7.45% from 2013's rate of 6.44%. The lack of available space is creating pent up demand in some size ranges and is applying upward pressure on pricing.
- Lease Rates The average asking triple-net lease rate checked in at \$.63 per square foot per month, one cent higher than the previous quarter and up two cents or 3.28% over 2013's third quarter figure. The South County submarket posted the highest average asking lease rate in the county at \$.74. The record high rate of \$.80 was established in the second and third quarters of 2008.
- Sales Pricing The average asking sales price in the third quarter of 2014 was \$165 per square foot, four dollars and twenty cents higher than the previous quarter and up 10.69% when compared to 2013's third quarter rate. The record high asking price of \$181.23 was established in the third quarter of 2007.

## **OVERVIEW**

|                           | 3Q14      | 2014      | 3013      | % of Change vs. 3Q13 |
|---------------------------|-----------|-----------|-----------|----------------------|
| Vacancy Rate              | 3.32%     | 3.76%     | 4.20%     | (20.95%)             |
| Availability Rate         | 5.96%     | 6.11%     | 6.44%     | (7.45%)              |
| Average Asking Lease Rate | \$0.63    | \$0.62    | \$0.61    | 3.28%                |
| Average Asking Sale Price | \$165.00  | \$155.80  | \$149.07  | 10.69%               |
| Sale & Lease Transactions | 4,826,228 | 4,852,585 | 4,956,533 | (2.63%)              |
| Gross Absorption          | 3,692,207 | 2,622,066 | 3,502,049 | 5.43%                |
| Net Absorption            | 1,331,446 | 310,116   | 809,892   | N/A                  |