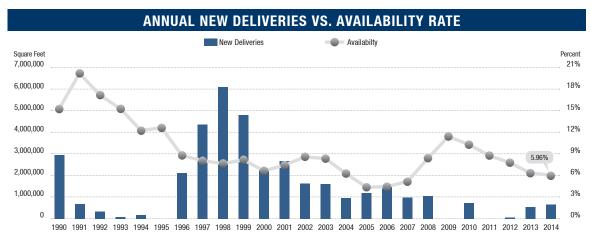

## HIGHLIGHTS

- Encouraging Numbers The Orange County industrial market
  continued to improve, posting a 3.32% vacancy rate for the
  third quarter of 2014, the lowest level since the second quarter
  of 1998. Both vacancy and availability displayed significant
  drops and asking lease rates and occupancy costs continued
  to increase. Net absorption posted over 1.3 million square feet
  of positive absorption during the third quarter.
- Construction There was 625,950 square feet under construction at the end of the third quarter of 2014 and over 1.85 million square feet planned, mostly in Anaheim and Brea. This is the most construction we have seen since 2008. We anticipate more build-to-suit and speculative development emerging later this year.
- Vacancy Direct/sublease space (unoccupied) finished the quarter at 3.32%, the lowest figure seen since the second quarter of 1998, and a decrease of over 20% since the third quarter of 2013. The West County submarket presented the lowest vacancy rate in the county at 2.79%.
- Availability Direct/sublease space being marketed came in at 5.96% for the third quarter of 2014, a 15 basis point decrease from the previous quarter and a decrease of 7.45% from 2013's rate of 6.44%. The lack of available space is creating pent up demand in some size ranges and is applying upward pressure on pricing.
- Lease Rates The average asking triple-net lease rate checked in at \$.63 per square foot per month, one cent higher than the previous quarter and up two cents or 3.28% over 2013's third quarter figure. The South County submarket posted the highest average asking lease rate in the county at \$.74. The record high rate of \$.80 was established in the second and third quarters of 2008.
- Sales Pricing The average asking sales price in the third quarter of 2014 was \$165 per square foot, four dollars and twenty cents higher than the previous quarter and up 10.69% when compared to 2013's third quarter rate. The record high asking price of \$181.23 was established in the third quarter of 2007.