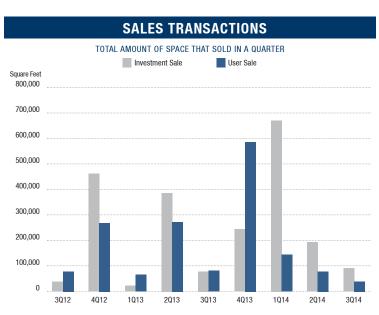

- Absorption The Orange County industrial market posted 1,331,446 square feet of positive net absorption at the end of the third quarter of 2014, giving the industrial market 9.3 million square feet of positive absorption since the second quarter of 2010. West Orange County experienced over 623,000 square feet of positive absorption in the third quarter of 2014. We are forecasting that net absorption will continue its positive trend into the fourth quarter of 2014.
- Transaction Activity Leasing activity for the end of the third quarter checked in at 2.4 million square feet, about 250,000 square feet less than the previous quarter. Sales activity was higher than the previous year, posting 2.4 million square feet in the third quarter, compared to 1.5 million in the third quarter of 2013. This statistic can have some lag time in being reported, so look for the third quarter figures to end up somewhat higher in the next report. Details of the largest transactions can be found on the back page of this report.
- Employment The unemployment rate in Orange County was 5.4% in August 2014, down from a revised 5.8% in July 2014 and below the previous year's estimate of 6.4%. This compares with an unadjusted unemployment rate of 7.4% for California and 6.3% for the nation during the same period. According to the State of California Employment Development Department, Orange County saw a net increase of 17,900 payroll jobs from August 2013 to August 2014. Most sectors showed gains in employment; the largest gains were 5,500 in educational and health services and 5,300 in leisure and hospitality during that same period. Financial activities posted the largest year-overyear loss, dropping by 4,200 jobs.
- Overall Vacancy continues to drop, and the amount of available space has decreased significantly over the past year. A lack of product available for lease and sale in some size ranges (particularly anything below 100,000 square feet) is causing an increase in prices and a drop in transaction volume. While these are certainly positive indicators, cautious optimism still prevails, as job creation will need to continue in order to drive the demand needed to sustain growth in the Orange County industrial market.