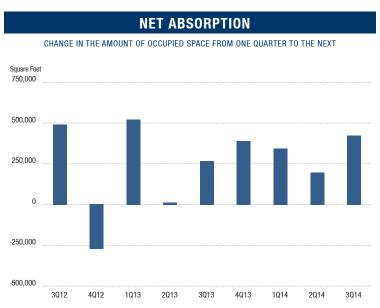

- Absorption The Orange County industrial market posted 1,331,446 square feet of positive net absorption at the end of the third quarter of 2014, giving the industrial market 9.3 million square feet of positive absorption since the second quarter of 2010. West Orange County experienced over 623,000 square feet of positive absorption in the third quarter of 2014. We are forecasting that net absorption will continue its positive trend into the fourth quarter of 2014.
- Transaction Activity Leasing activity for the end of the third quarter checked in at 2.4 million square feet, about 250,000 square feet less than the previous quarter. Sales activity was higher than the previous year, posting 2.4 million square feet in the third quarter, compared to 1.5 million in the third quarter of 2013. This statistic can have some lag time in being reported, so look for the third quarter figures to end up somewhat higher in the next report. Details of the largest transactions can be found on the back page of this report.
- Employment The unemployment rate in Orange County was 5.4% in August 2014, down from a revised 5.8% in July 2014 and below the previous year's estimate of 6.4%. This compares with an unadjusted unemployment rate of 7.4% for California and 6.3% for the nation during the same period. According to the State of California Employment Development Department, Orange County saw a net increase of 17,900 payroll jobs from August 2013 to August 2014. Most sectors showed gains in employment; the largest gains were 5,500 in educational and health services and 5,300 in leisure and hospitality during that same period. Financial activities posted the largest year-overyear loss, dropping by 4,200 jobs.
- Overall Vacancy continues to drop, and the amount of available space has decreased significantly over the past year. A lack of product available for lease and sale in some size ranges (particularly anything below 100,000 square feet) is causing an increase in prices and a drop in transaction volume. While these are certainly positive indicators, cautious optimism still prevails, as job creation will need to continue in order to drive the demand needed to sustain growth in the Orange County industrial market.

# **NET ABSORPTION** CHANGE IN THE AMOUNT OF OCCUPIED SPACE FROM ONE QUARTER TO THE NEXT

1,500,000 1,000,000 500,000