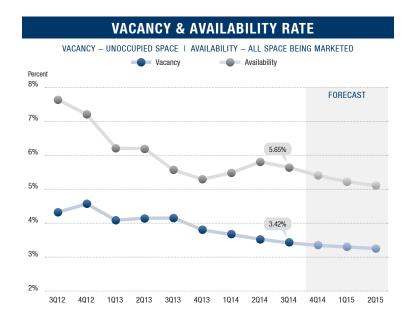

## HIGHLIGHTS

- Encouraging Numbers The Orange County industrial market
  continued to improve, posting a 3.32% vacancy rate for the
  third quarter of 2014, the lowest level since the second quarter
  of 1998. Both vacancy and availability displayed significant
  drops and asking lease rates and occupancy costs continued
  to increase. Net absorption posted over 1.3 million square feet
  of positive absorption during the third quarter.
- Construction There was 625,950 square feet under construction at the end of the third quarter of 2014 and over 1.85 million square feet planned, mostly in Anaheim and Brea. This is the most construction we have seen since 2008. We anticipate more build-to-suit and speculative development emerging later this year.
- Vacancy Direct/sublease space (unoccupied) finished the quarter at 3.32%, the lowest figure seen since the second quarter of 1998, and a decrease of over 20% since the third quarter of 2013. The West County submarket presented the lowest vacancy rate in the county at 2.79%.
- Availability Direct/sublease space being marketed came in at 5.96% for the third quarter of 2014, a 15 basis point decrease from the previous quarter and a decrease of 7.45% from 2013's rate of 6.44%. The lack of available space is creating pent up demand in some size ranges and is applying upward pressure on pricing.
- Lease Rates The average asking triple-net lease rate checked in at \$.63 per square foot per month, one cent higher than the previous quarter and up two cents or 3.28% over 2013's third quarter figure. The South County submarket posted the highest average asking lease rate in the county at \$.74. The record high rate of \$.80 was established in the second and third quarters of 2008.
- Sales Pricing The average asking sales price in the third quarter of 2014 was \$165 per square foot, four dollars and twenty cents higher than the previous quarter and up 10.69% when compared to 2013's third quarter rate. The record high asking price of \$181.23 was established in the third quarter of 2007.

## **FORECAST**

- **Employment** We anticipate job growth of around 2.6%, or 37,000 jobs, in the Orange County area over the year. The most rapid growth is forecast to take place in the construction, education & health, professional & business services, and leisure & hospitality sectors.
- Lease Rates Expect average asking lease rates to increase by another 4% to 7% over the next four quarters.
- Vacancy We anticipate vacancy rate continuing to descend in coming quarters, dropping by 60 basis points, to around 3.0%, by the end of the second quarter of 2015.

## **OVERVIEW**

|                           | 3Q14      | 2014      | 3013      | % of Change vs. 3Q13 |
|---------------------------|-----------|-----------|-----------|----------------------|
| Vacancy Rate              | 3.32%     | 3.76%     | 4.20%     | (20.95%)             |
| Availability Rate         | 5.96%     | 6.11%     | 6.44%     | (7.45%)              |
| Average Asking Lease Rate | \$0.63    | \$0.62    | \$0.61    | 3.28%                |
| Average Asking Sale Price | \$165.00  | \$155.80  | \$149.07  | 10.69%               |
| Sale & Lease Transactions | 4,826,228 | 4,852,585 | 4,956,533 | (2.63%)              |
| Gross Absorption          | 3,692,207 | 2,622,066 | 3,502,049 | 5.43%                |
| Net Absorption            | 1,331,446 | 310,116   | 809,892   | N/A                  |

# **VACANCY & AVAILABILITY RATE**