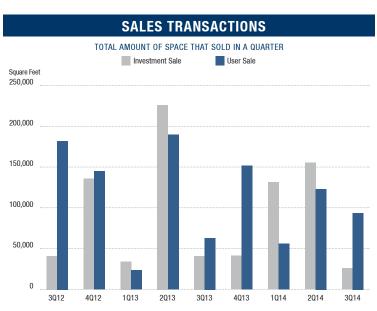

- Absorption The Orange County industrial market posted 1,331,446 square feet of positive net absorption at the end of the third quarter of 2014, giving the industrial market 9.3 million square feet of positive absorption since the second quarter of 2010. West Orange County experienced over 623,000 square feet of positive absorption in the third quarter of 2014. We are forecasting that net absorption will continue its positive trend into the fourth quarter of 2014.
- Transaction Activity Leasing activity for the end of the third quarter checked in at 2.4 million square feet, about 250,000 square feet less than the previous quarter. Sales activity was higher than the previous year, posting 2.4 million square feet in the third quarter, compared to 1.5 million in the third quarter of 2013. This statistic can have some lag time in being reported, so look for the third quarter figures to end up somewhat higher in the next report. Details of the largest transactions can be found on the back page of this report.
- Employment The unemployment rate in Orange County was 5.4% in August 2014, down from a revised 5.8% in July 2014 and below the previous year's estimate of 6.4%. This compares with an unadjusted unemployment rate of 7.4% for California and 6.3% for the nation during the same period. According to the State of California Employment Development Department, Orange County saw a net increase of 17,900 payroll jobs from August 2013 to August 2014. Most sectors showed gains in employment; the largest gains were 5,500 in educational and health services and 5,300 in leisure and hospitality during that same period. Financial activities posted the largest year-overyear loss, dropping by 4,200 jobs.
- Overall Vacancy continues to drop, and the amount of available space has decreased significantly over the past year. A lack of product available for lease and sale in some size ranges (particularly anything below 100,000 square feet) is causing an increase in prices and a drop in transaction volume. While these are certainly positive indicators, cautious optimism still prevails, as job creation will need to continue in order to drive the demand needed to sustain growth in the Orange County industrial market.