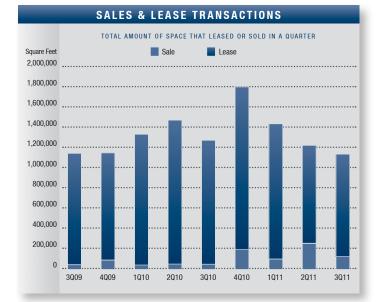

# **Market Highlights**

- Encouraging Numbers The Orange County research and development market conveyed more promise of stabilization in the third quarter of 2011. Availability and vacancy declined when compared to the previous year, and net absorption posted positive absorption overall for 2011, thus far. Although demand was still weak by historical standards, the volume of sale and lease transactions increased. While these are positive indications, stability will need to be sustained in coming quarters to be considered recovery.
- Construction There was no R&D space under construction in Orange County in the third guarter of 2011, as a result of a lack of demand. The shrinking availability of land, scarce financing and rising construction costs have led to few projects being developed.
- Vacancy Direct/sublease space (unoccupied) finished the third quarter at 8.18%, the same as the previous quarter but a 6.73% decrease from 2010's third quarter rate of 8.77%.
- Availability Direct/sublease space being marketed was 12.54% in the third guarter, up from the 12.09% we saw at the end of the second guarter and a decrease of 2.41% when compared to the same quarter of the previous year.
- Lease Rates The average asking triple-net lease rate per square foot per month in Orange County's R&D market was \$0.88 in the third quarter — one cent lower than the previous quarter's rate and a 6.38% decrease from 2010's third quarter rate of \$.94. The record high rate of \$1.22 was established in the second quarter of 2007.
- Absorption The Orange County R&D market posted 3,075 • square feet of negative net absorption in the third quarter of 2011 — giving the R&D market a total of almost 500,000 square feet of positive absorption for the first three guarters of 2011, the most positive absorption seen since 2006.
- Transaction Activity Leasing activity checked in at just over one million square feet in the third quarter of 2011. The Orange County R&D market averaged 1.23 million

square feet of leasing activity per quarter over the past five quarters. Sales activity posted 127,000 square feet in the third quarter, an increase over 2010's figure of 47,000 square feet. The Orange County research and development market averaged 140,000 square feet of sales activity per quarter over the past five quarters.

|                           | R&D MA    | RKET O    | VERVIEW   |                     |
|---------------------------|-----------|-----------|-----------|---------------------|
|                           | 3Q2011    | 2Q2011    | 3Q2010    | % Change vs. 3Q2010 |
| Total Vacancy Rate        | 8.18%     | 8.18%     | 8.77%     | (6.73%)             |
| Availablity Rate          | 12.54%    | 12.09%    | 12.85%    | (2.41%)             |
| Average Asking Lease Rate | \$0.88    | \$0.89    | \$0.94    | (6.38%)             |
| Sale & Lease Transactions | 1,138,093 | 1,203,045 | 1,269,811 | (10.37%)            |
| Gross Absorption          | 1,074,127 | 141,578   | 1,179,346 | (8.92%)             |
| Net Absorption            | (3,075)   | 360,804   | (34,615)  | N/A                 |