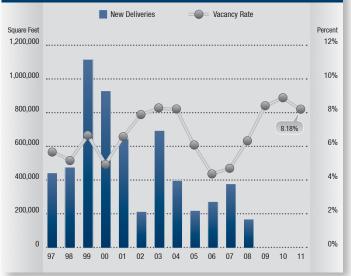

# **Market Highlights**

- Encouraging Numbers The Orange County research and development market conveyed more promise of stabilization in the third quarter of 2011. Availability and vacancy declined when compared to the previous year, and net absorption posted positive absorption overall for 2011, thus far. Although demand was still weak by historical standards, the volume of sale and lease transactions increased. While these are positive indications, stability will need to be sustained in coming quarters to be considered recovery.
- Construction There was no R&D space under construction in Orange County in the third guarter of 2011, as a result of a lack of demand. The shrinking availability of land, scarce financing and rising construction costs have led to few projects being developed.
- Vacancy Direct/sublease space (unoccupied) finished the third quarter at 8.18%, the same as the previous quarter but a 6.73% decrease from 2010's third quarter rate of 8.77%.
- Availability Direct/sublease space being marketed was 12.54% in the third guarter, up from the 12.09% we saw at the end of the second guarter and a decrease of 2.41% when compared to the same quarter of the previous year.
- Lease Rates The average asking triple-net lease rate per square foot per month in Orange County's R&D market was \$0.88 in the third quarter — one cent lower than the previous quarter's rate and a 6.38% decrease from 2010's third quarter rate of \$.94. The record high rate of \$1.22 was established in the second quarter of 2007.
- Absorption The Orange County R&D market posted 3,075 • square feet of negative net absorption in the third quarter of 2011 — giving the R&D market a total of almost 500,000 square feet of positive absorption for the first three guarters of 2011, the most positive absorption seen since 2006.
- Transaction Activity Leasing activity checked in at just over one million square feet in the third quarter of 2011. The Orange County R&D market averaged 1.23 million

### ANNUAL NEW DELIVERIES VS. VACANCY RATE