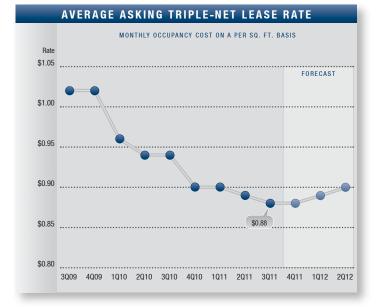

# **Market Highlights**

- Encouraging Numbers The Orange County research and development market conveyed more promise of stabilization in the third quarter of 2011. Availability and vacancy declined when compared to the previous year, and net absorption posted positive absorption overall for 2011, thus far. Although demand was still weak by historical standards, the volume of sale and lease transactions increased. While these are positive indications, stability will need to be sustained in coming quarters to be considered recovery.
- Construction There was no R&D space under construction in Orange County in the third guarter of 2011, as a result of a lack of demand. The shrinking availability of land, scarce financing and rising construction costs have led to few projects being developed.
- Vacancy Direct/sublease space (unoccupied) finished the third quarter at 8.18%, the same as the previous quarter but a 6.73% decrease from 2010's third quarter rate of 8.77%.
- Availability Direct/sublease space being marketed was 12.54% in the third guarter, up from the 12.09% we saw at the end of the second guarter and a decrease of 2.41% when compared to the same quarter of the previous year.
- Lease Rates The average asking triple-net lease rate per square foot per month in Orange County's R&D market was \$0.88 in the third quarter — one cent lower than the previous quarter's rate and a 6.38% decrease from 2010's third quarter rate of \$.94. The record high rate of \$1.22 was established in the second quarter of 2007.
- Absorption The Orange County R&D market posted 3,075 • square feet of negative net absorption in the third quarter of 2011 — giving the R&D market a total of almost 500,000 square feet of positive absorption for the first three guarters of 2011, the most positive absorption seen since 2006.
- Transaction Activity Leasing activity checked in at just over one million square feet in the third quarter of 2011. The Orange County R&D market averaged 1.23 million

|                           | R&D MA    | RKET O    | VERVIEW   |                     |
|---------------------------|-----------|-----------|-----------|---------------------|
|                           | 3Q2011    | 2Q2011    | 3Q2010    | % Change vs. 3Q2010 |
| Total Vacancy Rate        | 8.18%     | 8.18%     | 8.77%     | (6.73%)             |
| Availablity Rate          | 12.54%    | 12.09%    | 12.85%    | (2.41%)             |
| Average Asking Lease Rate | \$0.88    | \$0.89    | \$0.94    | (6.38%)             |
| Sale & Lease Transactions | 1,138,093 | 1,203,045 | 1,269,811 | (10.37%)            |
| Gross Absorption          | 1,074,127 | 141,578   | 1,179,346 | (8.92%)             |
| Net Absorption            | (3,075)   | 360,804   | (34,615)  | N/A                 |