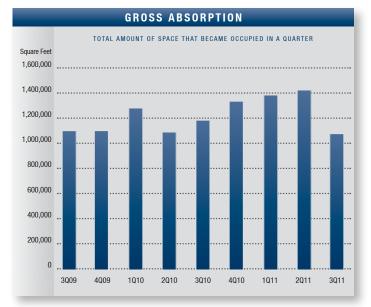

# **Market Highlights**

- Encouraging Numbers The Orange County research and development market conveyed more promise of stabilization in the third quarter of 2011. Availability and vacancy declined when compared to the previous year, and net absorption posted positive absorption overall for 2011, thus far. Although demand was still weak by historical standards, the volume of sale and lease transactions increased. While these are positive indications, stability will need to be sustained in coming quarters to be considered recovery.
- Construction There was no R&D space under construction in Orange County in the third guarter of 2011, as a result of a lack of demand. The shrinking availability of land, scarce financing and rising construction costs have led to few projects being developed.
- Vacancy Direct/sublease space (unoccupied) finished the third quarter at 8.18%, the same as the previous quarter but a 6.73% decrease from 2010's third quarter rate of 8.77%.
- Availability Direct/sublease space being marketed was 12.54% in the third guarter, up from the 12.09% we saw at the end of the second guarter and a decrease of 2.41% when compared to the same quarter of the previous year.
- Lease Rates The average asking triple-net lease rate per square foot per month in Orange County's R&D market was \$0.88 in the third quarter — one cent lower than the previous quarter's rate and a 6.38% decrease from 2010's third quarter rate of \$.94. The record high rate of \$1.22 was established in the second quarter of 2007.
- Absorption The Orange County R&D market posted 3,075 • square feet of negative net absorption in the third quarter of 2011 — giving the R&D market a total of almost 500,000 square feet of positive absorption for the first three guarters of 2011, the most positive absorption seen since 2006.
- Transaction Activity Leasing activity checked in at just over one million square feet in the third quarter of 2011. The Orange County R&D market averaged 1.23 million

square feet of leasing activity per quarter over the past five quarters. Sales activity posted 127,000 square feet in the third quarter, an increase over 2010's figure of 47,000 square feet. The Orange County research and development market averaged 140,000 square feet of sales activity per quarter over the past five quarters.

|                           | R&D MA    | RKET O    | VERVIEW   |                     |
|---------------------------|-----------|-----------|-----------|---------------------|
|                           | 3Q2011    | 2Q2011    | 3Q2010    | % Change vs. 3Q2010 |
| Total Vacancy Rate        | 8.18%     | 8.18%     | 8.77%     | (6.73%)             |
| Availablity Rate          | 12.54%    | 12.09%    | 12.85%    | (2.41%)             |
| Average Asking Lease Rate | \$0.88    | \$0.89    | \$0.94    | (6.38%)             |
| Sale & Lease Transactions | 1,138,093 | 1,203,045 | 1,269,811 | (10.37%)            |
| Gross Absorption          | 1,074,127 | 141,578   | 1,179,346 | (8.92%)             |
| Net Absorption            | (3,075)   | 360,804   | (34,615)  | N/A                 |