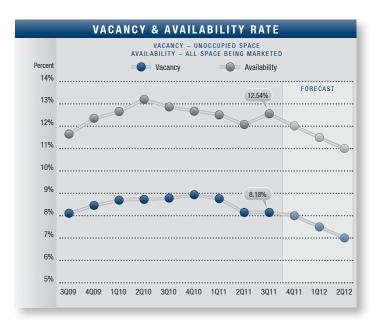

# **Market Highlights**

- Encouraging Numbers The Orange County research and development market conveyed more promise of stabilization in the third quarter of 2011. Availability and vacancy declined when compared to the previous year, and net absorption posted positive absorption overall for 2011, thus far. Although demand was still weak by historical standards, the volume of sale and lease transactions increased. While these are positive indications, stability will need to be sustained in coming quarters to be considered recovery.
- Construction There was no R&D space under construction in Orange County in the third guarter of 2011, as a result of a lack of demand. The shrinking availability of land, scarce financing and rising construction costs have led to few projects being developed.
- Vacancy Direct/sublease space (unoccupied) finished the third quarter at 8.18%, the same as the previous quarter but a 6.73% decrease from 2010's third quarter rate of 8.77%.
- Availability Direct/sublease space being marketed was 12.54% in the third guarter, up from the 12.09% we saw at the end of the second guarter and a decrease of 2.41% when compared to the same quarter of the previous year.
- Lease Rates The average asking triple-net lease rate per square foot per month in Orange County's R&D market was \$0.88 in the third quarter — one cent lower than the previous quarter's rate and a 6.38% decrease from 2010's third quarter rate of \$.94. The record high rate of \$1.22 was established in the second quarter of 2007.
- Absorption The Orange County R&D market posted 3,075 • square feet of negative net absorption in the third quarter of 2011 — giving the R&D market a total of almost 500,000 square feet of positive absorption for the first three guarters of 2011, the most positive absorption seen since 2006.
- Transaction Activity Leasing activity checked in at just over one million square feet in the third quarter of 2011. The Orange County R&D market averaged 1.23 million

|                           | R&D MA    | RKET O    | VERVIEW   |                     |
|---------------------------|-----------|-----------|-----------|---------------------|
|                           | 3Q2011    | 2Q2011    | 3Q2010    | % Change vs. 3Q2010 |
| Total Vacancy Rate        | 8.18%     | 8.18%     | 8.77%     | (6.73%)             |
| Availablity Rate          | 12.54%    | 12.09%    | 12.85%    | (2.41%)             |
| Average Asking Lease Rate | \$0.88    | \$0.89    | \$0.94    | (6.38%)             |
| Sale & Lease Transactions | 1,138,093 | 1,203,045 | 1,269,811 | (10.37%)            |
| Gross Absorption          | 1,074,127 | 141,578   | 1,179,346 | (8.92%)             |
| Net Absorption            | (3,075)   | 360,804   | (34,615)  | N/A                 |