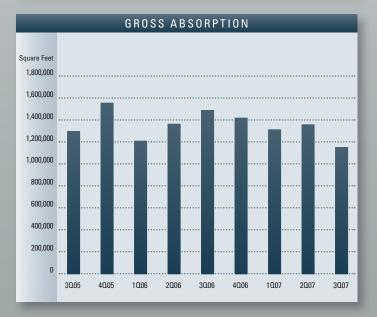

# **Market Highlights**

- The R&D vacancy rate checked in at a low 4.19%, which is lower than it was a year ago when it was 5.13% and a new record low. This lack of supply is creating a lot of constrained demand for R&D space in Orange County and continues to put upward pressure on lease and sale rates.
- The total amount of R&D space available in Orange County, which includes both direct and sublease space, is lower than it was a year ago; 6.10% this quarter as compared to 6.56% this quarter last year. This historically low rate will continue to put upward pressure on lease and sale rates going forward.
- The average asking Triple Net lease rate per month per foot in Orange County is currently \$1.17, which is 7.34% higher than it was this time last year.
- Net absorption for the R&D market this quarter posted a positive number of 31,197 square feet, giving the R&D Market in Orange County a total of over 4 million square feet of positive absorption for the last three years.
- The level of activity registered at just above 1.1 million square feet this quarter. This is down 22.29% when compared to the same quarter last year. This is due to the lack of available space.
- Total space under construction is 44,873 square feet this quarter, 80.99% lower than what was under construction a year ago. The shrinking availability of land is only allowing for the development of primarily small, for-sale buildings. This lack of available land, coupled with the high land prices and rising construction costs, has lead to few mid-size buildings and distribution centers being developed in this infill market.
- Despite a low level of development activity, Orange County remains a strong investment market. Some of Orange County's key investors include First Industrial

|                      | R&D MAR                 | KET OV                  | ERVIEW                   |                              |
|----------------------|-------------------------|-------------------------|--------------------------|------------------------------|
| Under Construction   | <b>302007</b><br>44,873 | <b>202007</b><br>46,107 | <b>302006</b><br>236,000 | % CHANGE VS. 3006<br>-80.99% |
| Planned Construction | 611,392                 | 226,000                 | 217,583                  | 180.99%                      |
| Vacancy              | 4.19%                   | 4.52%                   | 5.13%                    | -18.32%                      |
| Availability         | 6.10%                   | 6.27%                   | 6.56%                    | -7.01%                       |
| Pricing              | \$1.17                  | \$1.22                  | \$1.09                   | 7.34%                        |
| Net Absorption       | 31,197                  | 406,927                 | 379,604                  | -91.78%                      |
| Activity             | 1,157,676               | 1,363,024               | 1,489,794                | -22.29%                      |