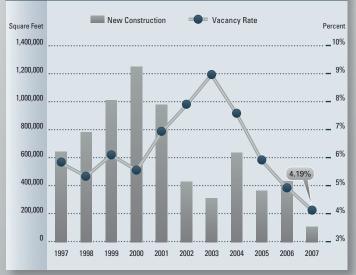

# **Market Highlights**

- The R&D vacancy rate checked in at a low 4.19%, which is lower than it was a year ago when it was 5.13% and a new record low. This lack of supply is creating a lot of constrained demand for R&D space in Orange County and continues to put upward pressure on lease and sale rates.
- The total amount of R&D space available in Orange County, which includes both direct and sublease space, is lower than it was a year ago; 6.10% this quarter as compared to 6.56% this quarter last year. This historically low rate will continue to put upward pressure on lease and sale rates going forward.
- The average asking Triple Net lease rate per month per foot in Orange County is currently \$1.17, which is 7.34% higher than it was this time last year.
- Net absorption for the R&D market this quarter posted a positive number of 31,197 square feet, giving the R&D Market in Orange County a total of over 4 million square feet of positive absorption for the last three years.
- The level of activity registered at just above 1.1 million square feet this quarter. This is down 22.29% when compared to the same quarter last year. This is due to the lack of available space.
- Total space under construction is 44,873 square feet this quarter, 80.99% lower than what was under construction a year ago. The shrinking availability of land is only allowing for the development of primarily small, for-sale buildings. This lack of available land, coupled with the high land prices and rising construction costs, has lead to few mid-size buildings and distribution centers being developed in this infill market.
- Despite a low level of development activity, Orange County remains a strong investment market. Some of Orange County's key investors include First Industrial

|                      | R&D MAR                 | KET OV                  | ERVIEW                   |                              |
|----------------------|-------------------------|-------------------------|--------------------------|------------------------------|
| Under Construction   | <b>302007</b><br>44,873 | <b>202007</b><br>46,107 | <b>302006</b><br>236,000 | % CHANGE VS. 3006<br>-80.99% |
| Planned Construction | 611,392                 | 226,000                 | 217,583                  | 180.99%                      |
| Vacancy              | 4.19%                   | 4.52%                   | 5.13%                    | -18.32%                      |
| Availability         | 6.10%                   | 6.27%                   | 6.56%                    | -7.01%                       |
| Pricing              | \$1.17                  | \$1.22                  | \$1.09                   | 7.34%                        |
| Net Absorption       | 31,197                  | 406,927                 | 379,604                  | -91.78%                      |
| Activity             | 1,157,676               | 1,363,024               | 1,489,794                | -22.29%                      |

# ANNUAL R&D NEW CONSTRUCTION VS. VACANCY RATE