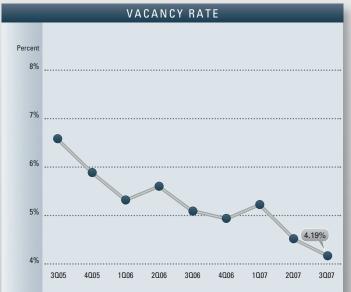

# **Market Highlights**

- The R&D vacancy rate checked in at a low 4.19%, which is lower than it was a year ago when it was 5.13% and a new record low. This lack of supply is creating a lot of constrained demand for R&D space in Orange County and continues to put upward pressure on lease and sale rates.
- The total amount of R&D space available in Orange County, which includes both direct and sublease space, is lower than it was a year ago; 6.10% this quarter as compared to 6.56% this quarter last year. This historically low rate will continue to put upward pressure on lease and sale rates going forward.
- The average asking Triple Net lease rate per month per foot in Orange County is currently \$1.17, which is 7.34% higher than it was this time last year.
- Net absorption for the R&D market this quarter posted a positive number of 31,197 square feet, giving the R&D Market in Orange County a total of over 4 million square feet of positive absorption for the last three years.
- The level of activity registered at just above 1.1 million square feet this quarter. This is down 22.29% when compared to the same quarter last year. This is due to the lack of available space.
- Total space under construction is 44,873 square feet this quarter, 80.99% lower than what was under construction a year ago. The shrinking availability of land is only allowing for the development of primarily small, for-sale buildings. This lack of available land, coupled with the high land prices and rising construction costs, has lead to few mid-size buildings and distribution centers being developed in this infill market.
- Despite a low level of development activity, Orange County remains a strong investment market. Some of Orange County's key investors include First Industrial

|                      | R&D MAR                 | KET OV                  | ERVIEW                   |                              |
|----------------------|-------------------------|-------------------------|--------------------------|------------------------------|
| Under Construction   | <b>302007</b><br>44,873 | <b>202007</b><br>46,107 | <b>302006</b><br>236,000 | % CHANGE VS. 3006<br>-80.99% |
| Planned Construction | 611,392                 | 226,000                 | 217,583                  | 180.99%                      |
| Vacancy              | 4.19%                   | 4.52%                   | 5.13%                    | -18.32%                      |
| Availability         | 6.10%                   | 6.27%                   | 6.56%                    | -7.01%                       |
| Pricing              | \$1.17                  | \$1.22                  | \$1.09                   | 7.34%                        |
| Net Absorption       | 31,197                  | 406,927                 | 379,604                  | -91.78%                      |
| Activity             | 1,157,676               | 1,363,024               | 1,489,794                | -22.29%                      |