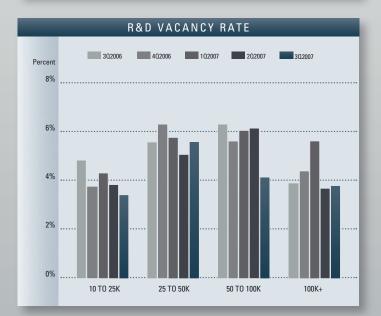

# **Market Highlights**

- The R&D vacancy rate checked in at a low 4.19%, which is lower than it was a year ago when it was 5.13% and a new record low. This lack of supply is creating a lot of constrained demand for R&D space in Orange County and continues to put upward pressure on lease and sale rates.
- The total amount of R&D space available in Orange County, which includes both direct and sublease space, is lower than it was a year ago; 6.10% this quarter as compared to 6.56% this quarter last year. This historically low rate will continue to put upward pressure on lease and sale rates going forward.
- The average asking Triple Net lease rate per month per foot in Orange County is currently \$1.17, which is 7.34% higher than it was this time last year.
- Net absorption for the R&D market this quarter posted a positive number of 31,197 square feet, giving the R&D Market in Orange County a total of over 4 million square feet of positive absorption for the last three years.
- The level of activity registered at just above 1.1 million square feet this quarter. This is down 22.29% when compared to the same quarter last year. This is due to the lack of available space.
- Total space under construction is 44,873 square feet this quarter, 80.99% lower than what was under construction a year ago. The shrinking availability of land is only allowing for the development of primarily small, for-sale buildings. This lack of available land, coupled with the high land prices and rising construction costs, has lead to few mid-size buildings and distribution centers being developed in this infill market.
- Despite a low level of development activity, Orange County remains a strong investment market. Some of Orange County's key investors include First Industrial