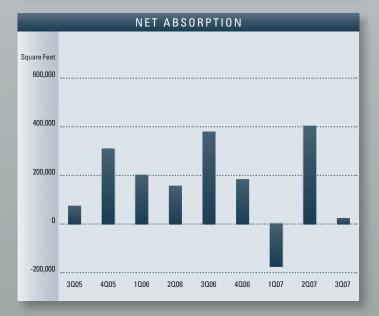

# **Market Highlights**

- The R&D vacancy rate checked in at a low 4.19%, which is lower than it was a year ago when it was 5.13% and a new record low. This lack of supply is creating a lot of constrained demand for R&D space in Orange County and continues to put upward pressure on lease and sale rates.
- The total amount of R&D space available in Orange County, which includes both direct and sublease space, is lower than it was a year ago; 6.10% this quarter as compared to 6.56% this quarter last year. This historically low rate will continue to put upward pressure on lease and sale rates going forward.
- The average asking Triple Net lease rate per month per foot in Orange County is currently \$1.17, which is 7.34% higher than it was this time last year.
- Net absorption for the R&D market this quarter posted a positive number of 31,197 square feet, giving the R&D Market in Orange County a total of over 4 million square feet of positive absorption for the last three years.
- The level of activity registered at just above 1.1 million square feet this quarter. This is down 22.29% when compared to the same quarter last year. This is due to the lack of available space.
- Total space under construction is 44,873 square feet this quarter, 80.99% lower than what was under construction a year ago. The shrinking availability of land is only allowing for the development of primarily small, for-sale buildings. This lack of available land, coupled with the high land prices and rising construction costs, has lead to few mid-size buildings and distribution centers being developed in this infill market.
- Despite a low level of development activity, Orange County remains a strong investment market. Some of Orange County's key investors include First Industrial

|                      | R&D MAR                 | KET OV                  | ERVIEW                   |                              |
|----------------------|-------------------------|-------------------------|--------------------------|------------------------------|
| Under Construction   | <b>302007</b><br>44,873 | <b>202007</b><br>46,107 | <b>302006</b><br>236,000 | % CHANGE VS. 3006<br>-80.99% |
| Planned Construction | 611,392                 | 226,000                 | 217,583                  | 180.99%                      |
| Vacancy              | 4.19%                   | 4.52%                   | 5.13%                    | -18.32%                      |
| Availability         | 6.10%                   | 6.27%                   | 6.56%                    | -7.01%                       |
| Pricing              | \$1.17                  | \$1.22                  | \$1.09                   | 7.34%                        |
| Net Absorption       | 31,197                  | 406,927                 | 379,604                  | -91.78%                      |
| Activity             | 1,157,676               | 1,363,024               | 1,489,794                | -22.29%                      |