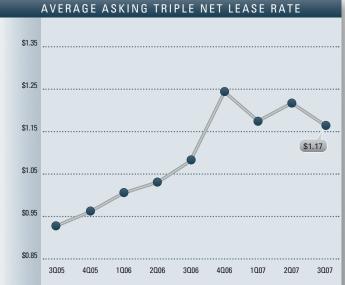

# **Market Highlights**

- The R&D vacancy rate checked in at a low 4.19%, which is lower than it was a year ago when it was 5.13% and a new record low. This lack of supply is creating a lot of constrained demand for R&D space in Orange County and continues to put upward pressure on lease and sale rates.
- The total amount of R&D space available in Orange County, which includes both direct and sublease space, is lower than it was a year ago; 6.10% this quarter as compared to 6.56% this quarter last year. This historically low rate will continue to put upward pressure on lease and sale rates going forward.
- The average asking Triple Net lease rate per month per foot in Orange County is currently \$1.17, which is 7.34% higher than it was this time last year.
- Net absorption for the R&D market this quarter posted a positive number of 31,197 square feet, giving the R&D Market in Orange County a total of over 4 million square feet of positive absorption for the last three years.
- The level of activity registered at just above 1.1 million square feet this quarter. This is down 22.29% when compared to the same quarter last year. This is due to the lack of available space.
- Total space under construction is 44,873 square feet this quarter, 80.99% lower than what was under construction a year ago. The shrinking availability of land is only allowing for the development of primarily small, for-sale buildings. This lack of available land, coupled with the high land prices and rising construction costs, has lead to few mid-size buildings and distribution centers being developed in this infill market.
- Despite a low level of development activity, Orange County remains a strong investment market. Some of Orange County's key investors include First Industrial

|                      | R&D MAR                 | KET OV                  | ERVIEW                   |                              |
|----------------------|-------------------------|-------------------------|--------------------------|------------------------------|
| Under Construction   | <b>302007</b><br>44,873 | <b>202007</b><br>46,107 | <b>302006</b><br>236,000 | % CHANGE VS. 3006<br>-80.99% |
| Planned Construction | 611,392                 | 226,000                 | 217,583                  | 180.99%                      |
| Vacancy              | 4.19%                   | 4.52%                   | 5.13%                    | -18.32%                      |
| Availability         | 6.10%                   | 6.27%                   | 6.56%                    | -7.01%                       |
| Pricing              | \$1.17                  | \$1.22                  | \$1.09                   | 7.34%                        |
| Net Absorption       | 31,197                  | 406,927                 | 379,604                  | -91.78%                      |
| Activity             | 1,157,676               | 1,363,024               | 1,489,794                | -22.29%                      |