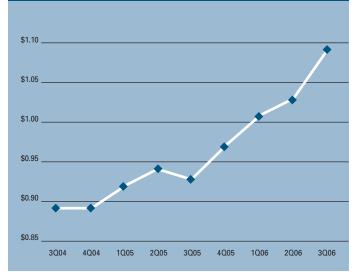

# MARKET HIGHLIGHTS

- Unemployment for the third quarter of 2006 in Orange County is 3.6%, which is 0.4% higher than it was when compared to the second quarter of 2006, and is 0.2% lower than it was during the third quarter of 2005.
- According to Chapman University, it is estimated that Orange County added 34,000 new payroll jobs in 2005. Furthermore, they are forecasting 26,000 new payroll jobs will be added to the county in 2006 with another 21,000 jobs in 2007 as the Orange County economy continues to expand.
- Total space under construction checked in at 236,000 square feet for the second quarter of 2006, which is more than the amount that was under construction in the third quarter of 2005.
- The R&D vacancy rate checked in at a low 5.13%, which is lower than it was a year ago when it was 6.59%. This lack of supply is creating a lot of constrained demand for R&D space in Orange County.
- The total amount of R&D space available in Orange County, which includes both direct and sublease space, is lower than it was a year ago; 6.56% this quarter as compared to 8.45% this quarter last year.
- The average asking Triple Net lease rate per month per foot in Orange County is currently \$1.09, which is 17% higher than it was this time last year. This is a new record high for lease rates in the R&D market.
- Net absorption for the R&D market this quarter posted a positive number of 379,604 square feet, giving the R&D Market in Orange County a total of almost 4 million square feet of positive absorption for the last nine quarters.
- Rental rates are expected to increase at moderate levels in the short run, and concessions will lessen as the economy in Orange County continues to improve. These conditions will put upward pressure on lease rates going forward. We should see rental rate growth of 7% to 10% in 2006.

## **LEASE RATES**