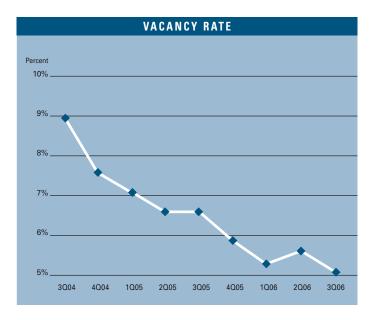

# MARKET HIGHLIGHTS

- Unemployment for the third quarter of 2006 in Orange County is 3.6%, which is 0.4% higher than it was when compared to the second quarter of 2006, and is 0.2% lower than it was during the third quarter of 2005.
- According to Chapman University, it is estimated that Orange County added 34,000 new payroll jobs in 2005. Furthermore, they are forecasting 26,000 new payroll jobs will be added to the county in 2006 with another 21,000 jobs in 2007 as the Orange County economy continues to expand.
- Total space under construction checked in at 236,000 square feet for the second quarter of 2006, which is more than the amount that was under construction in the third quarter of 2005.
- The R&D vacancy rate checked in at a low 5.13%, which is lower than it was a year ago when it was 6.59%. This lack of supply is creating a lot of constrained demand for R&D space in Orange County.
- The total amount of R&D space available in Orange County, which includes both direct and sublease space, is lower than it was a year ago; 6.56% this quarter as compared to 8.45% this quarter last year.
- The average asking Triple Net lease rate per month per foot in Orange County is currently \$1.09, which is 17% higher than it was this time last year. This is a new record high for lease rates in the R&D market.
- Net absorption for the R&D market this quarter posted a positive number of 379,604 square feet, giving the R&D Market in Orange County a total of almost 4 million square feet of positive absorption for the last nine quarters.
- Rental rates are expected to increase at moderate levels in the short run, and concessions will lessen as the economy in Orange County continues to improve. These conditions will put upward pressure on lease rates going forward. We should see rental rate growth of 7% to 10% in 2006.

## VACANCY