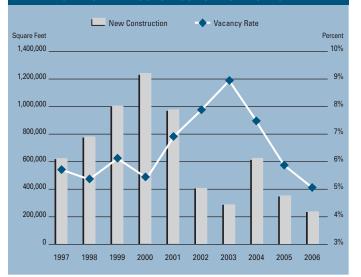

# MARKET HIGHLIGHTS

- Unemployment for the third quarter of 2006 in Orange County is 3.6%, which is 0.4% higher than it was when compared to the second quarter of 2006, and is 0.2% lower than it was during the third quarter of 2005.
- According to Chapman University, it is estimated that Orange County added 34,000 new payroll jobs in 2005. Furthermore, they are forecasting 26,000 new payroll jobs will be added to the county in 2006 with another 21,000 jobs in 2007 as the Orange County economy continues to expand.
- Total space under construction checked in at 236,000 square feet for the second quarter of 2006, which is more than the amount that was under construction in the third quarter of 2005.
- The R&D vacancy rate checked in at a low 5.13%, which is lower than it was a year ago when it was 6.59%. This lack of supply is creating a lot of constrained demand for R&D space in Orange County.
- The total amount of R&D space available in Orange County, which includes both direct and sublease space, is lower than it was a year ago; 6.56% this quarter as compared to 8.45% this quarter last year.
- The average asking Triple Net lease rate per month per foot in Orange County is currently \$1.09, which is 17% higher than it was this time last year. This is a new record high for lease rates in the R&D market.
- Net absorption for the R&D market this quarter posted a positive number of 379,604 square feet, giving the R&D Market in Orange County a total of almost 4 million square feet of positive absorption for the last nine quarters.
- Rental rates are expected to increase at moderate levels in the short run, and concessions will lessen as the economy in Orange County continues to improve. These conditions will put upward pressure on lease rates going forward. We should see rental rate growth of 7% to 10% in 2006.

### **R&D MARKET STATISTICS**

|                      | 302006    | 202006    | 302005    | % CHANGE VS. 3005 |
|----------------------|-----------|-----------|-----------|-------------------|
| Under Construction   | 236,000   | 350,219   | 13,284    | 1676.57%          |
| Planned Construction | 217,583   | 311,293   | 525,983   | -58.63%           |
| Vacancy              | 5.13%     | 5.60%     | 6.59%     | -22.15%           |
| Availability         | 6.56%     | 7.16%     | 8.45%     | -22.37%           |
| Pricing              | \$1.09    | \$1.03    | \$0.93    | 17.20%            |
| Net Absorption       | 379,604   | 147,058   | -64,556   | N/A               |
| Activity             | 1,489,794 | 1,373,380 | 1,309,928 | 13.73%            |

ANNUAL R&D NEW CONSTRUCTION VS. VACANCY RATE

THIRD QUARTER 2006

**VOIT COMMERCIAL BROKERAGE** 