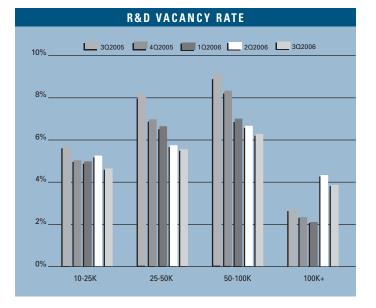

# MARKET HIGHLIGHTS

- Unemployment for the third quarter of 2006 in Orange County is 3.6%, which is 0.4% higher than it was when compared to the second quarter of 2006, and is 0.2% lower than it was during the third quarter of 2005.
- According to Chapman University, it is estimated that Orange County added 34,000 new payroll jobs in 2005. Furthermore, they are forecasting 26,000 new payroll jobs will be added to the county in 2006 with another 21,000 jobs in 2007 as the Orange County economy continues to expand.
- Total space under construction checked in at 236,000 square feet for the second quarter of 2006, which is more than the amount that was under construction in the third quarter of 2005.
- The R&D vacancy rate checked in at a low 5.13%, which is lower than it was a year ago when it was 6.59%. This lack of supply is creating a lot of constrained demand for R&D space in Orange County.
- The total amount of R&D space available in Orange County, which includes both direct and sublease space, is lower than it was a year ago; 6.56% this quarter as compared to 8.45% this quarter last year.
- The average asking Triple Net lease rate per month per foot in Orange County is currently \$1.09, which is 17% higher than it was this time last year. This is a new record high for lease rates in the R&D market.
- Net absorption for the R&D market this quarter posted a positive number of 379,604 square feet, giving the R&D Market in Orange County a total of almost 4 million square feet of positive absorption for the last nine quarters.
- Rental rates are expected to increase at moderate levels in the short run, and concessions will lessen as the economy in Orange County continues to improve. These conditions will put upward pressure on lease rates going forward. We should see rental rate growth of 7% to 10% in 2006.