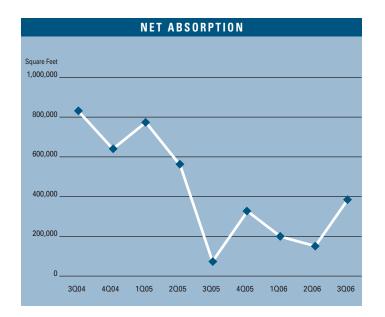

# MARKET HIGHLIGHTS

- Unemployment for the third quarter of 2006 in Orange County is 3.6%, which is 0.4% higher than it was when compared to the second quarter of 2006, and is 0.2% lower than it was during the third quarter of 2005.
- According to Chapman University, it is estimated that Orange County added 34,000 new payroll jobs in 2005. Furthermore, they are forecasting 26,000 new payroll jobs will be added to the county in 2006 with another 21,000 jobs in 2007 as the Orange County economy continues to expand.
- Total space under construction checked in at 236,000 square feet for the second quarter of 2006, which is more than the amount that was under construction in the third quarter of 2005.
- The R&D vacancy rate checked in at a low 5.13%, which is lower than it was a year ago when it was 6.59%. This lack of supply is creating a lot of constrained demand for R&D space in Orange County.
- The total amount of R&D space available in Orange County, which includes both direct and sublease space, is lower than it was a year ago; 6.56% this quarter as compared to 8.45% this quarter last year.
- The average asking Triple Net lease rate per month per foot in Orange County is currently \$1.09, which is 17% higher than it was this time last year. This is a new record high for lease rates in the R&D market.
- Net absorption for the R&D market this quarter posted a positive number of 379,604 square feet, giving the R&D Market in Orange County a total of almost 4 million square feet of positive absorption for the last nine quarters.
- Rental rates are expected to increase at moderate levels in the short run, and concessions will lessen as the economy in Orange County continues to improve. These conditions will put upward pressure on lease rates going forward. We should see rental rate growth of 7% to 10% in 2006.

### **R&D MARKET STATISTICS**

|                      | 302006    | 202006    | 302005    | % CHANGE VS. 3005 |
|----------------------|-----------|-----------|-----------|-------------------|
| Under Construction   | 236,000   | 350,219   | 13,284    | 1676.57%          |
| Planned Construction | 217,583   | 311,293   | 525,983   | -58.63%           |
| Vacancy              | 5.13%     | 5.60%     | 6.59%     | -22.15%           |
| Availability         | 6.56%     | 7.16%     | 8.45%     | -22.37%           |
| Pricing              | \$1.09    | \$1.03    | \$0.93    | 17.20%            |
| Net Absorption       | 379,604   | 147,058   | -64,556   | N/A               |
| Activity             | 1,489,794 | 1,373,380 | 1,309,928 | 13.73%            |

## **ABSORPTION**