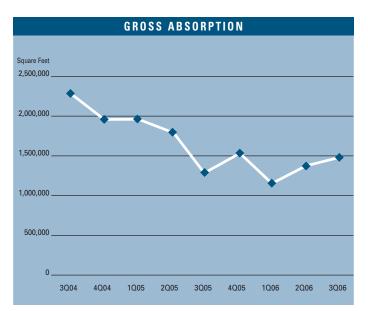

|
| Vacancy              | 5.13%     | 5.60%     | 6.59%     | -22.15%           |
| Availability         | 6.56%     | 7.16%     | 8.45%     | -22.37%           |
| Pricing              | \$1.09    | \$1.03    | \$0.93    | 17.20%            |
| Net Absorption       | 379,604   | 147,058   | -64,556   | N/A               |
| Activity             | 1,489,794 | 1,373,380 | 1,309,928 | 13.73%            |

Compared to last quarter:

## VACANCY



## **ABSORPTION**



## **LEASE RATES**



## **CONSTRUCTION**



To view available properties, please visit: www.voitco.com





Prepared by: Jerry J. Holdner, Jr. Vice President of Market Research e-mail: jholdner@voitco.com R&D MARKET REPORT





AVERAGE ASKING TRIPLE NET LEASE RATE



ANNUAL R&D NEW CONSTRUCTION VS. VACANCY RATE







THIRD QUARTER 2006

**VOIT COMMERCIAL BROKERAGE** 

# THIRD QUARTER 2006

#### ORANGE COUNTY

|                                                                                                                                                                                    | INVENTORY                                                |                                                                                                                         |                                                | VACANCY & LEASE RATES                                |                                                                                              |                                                                               |