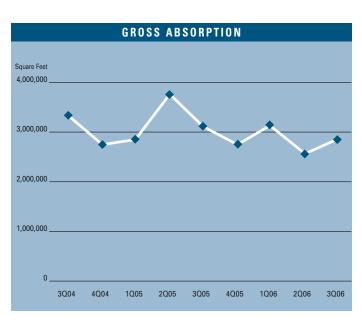

### OFFICE MARKET STATISTICS

|                      | 302006    | 202006    | 302005    | % CHANGE VS. 3005 |
|----------------------|-----------|-----------|-----------|-------------------|
| Under Construction   | 4,981,475 | 3,905,915 | 1,753,296 | 284.12%           |
| Planned Construction | 2,991,239 | 4,075,202 | 7,279,319 | -58.91%           |
| Vacancy              | 7.49%     | 7.88%     | 7.34%     | 2.04%             |
| Availability         | 10.91%    | 11.39%    | 10.17%    | 7.28%             |
| Pricing              | \$2.48    | \$2.47    | \$2.26    | 9.73%             |
| Net Absorption       | 391,227   | (68,726)  | 1,340,024 | -70.80%           |
| Activity             | 2,825,622 | 2,592,631 | 3,146,591 | -10.20%           |