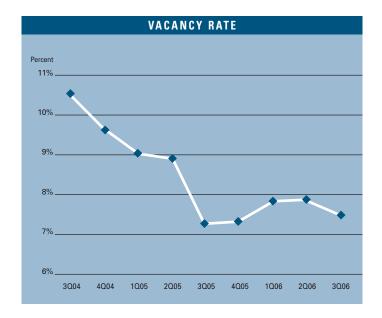

# **CONSTRUCTION**

To view available properties, please visit: www.voitco.com

Prepared by: Jerry J. Holdner, Jr. Vice President of Market Research e-mail: jholdner@voitco.com

- Unemployment for the third quarter of 2006 in Orange County is 3.6%, which is 0.4% higher than it was when compared to the second quarter of 2006, and is 0.2% lower than it was during the third quarter of 2005.
- According to Chapman University, it is estimated that Orange County added 34,000 new payroll jobs in 2005. Furthermore, they are forecasting 26,000 new payroll jobs will be added to the county in 2006 with another 21,000 jobs in 2007, as the Orange County economy continues to expand.
- Total space under construction checked in at 5 million square feet for the third quarter of 2006, which is almost three times the amount that was under construction this same time last year.
- The office vacancy rate checked in at a sub 8% level of 7.49%, constituting a 2% increase over last year's third quarter all time record low rate of 7.34%. This would also explain the increase in construction activity and the upward pressure on average asking lease rate.
- The total amount of office space available in Orange County, including both direct and sublease space, checked in at 10.91% this quarter from 10.17% in the third quarter of 2005, representing an increase of 7.28%.
- The average asking Full Service Gross lease rate per month per foot in Orange County is currently \$2.48, which is a 9.73% increase over last year's third quarter rate of \$2.26. This is the eleventh consecutive quarter of positive lease rate growth and represents a new record high.
- Net absorption for the county this quarter posted a positive number of 391,227 square feet, giving the county a total of 763,577 square feet of positive absorption for the first three quarters of 2006. The office market has experienced over 13 million square feet of positive absorption for the last eighteen quarters. That's an average of over 730,000 square feet of positive absorption per quarter for over four years.
- Lease rates are expected to continue to increase at moderate levels, and concessions
  will continue to lessen as the economy in Orange County continues to expand. These
  conditions will put upward pressure on lease rates going forward. We should see
  annual lease rate growth of 7% to 10% continuing in 2006.

### OFFICE MARKET STATISTICS

|                      | 302006    | 202006    | 302005    | % CHANGE VS. 3005 |
|----------------------|-----------|-----------|-----------|-------------------|
| Under Construction   | 4,981,475 | 3,905,915 | 1,753,296 | 284.12%           |
| Planned Construction | 2,991,239 | 4,075,202 | 7,279,319 | -58.91%           |
| Vacancy              | 7.49%     | 7.88%     | 7.34%     | 2.04%             |
| Availability         | 10.91%    | 11.39%    | 10.17%    | 7.28%             |
| Pricing              | \$2.48    | \$2.47    | \$2.26    | 9.73%             |
| Net Absorption       | 391,227   | (68,726)  | 1,340,024 | -70.80%           |
| Activity             | 2,825,622 | 2,592,631 | 3,146,591 | -10.20%           |