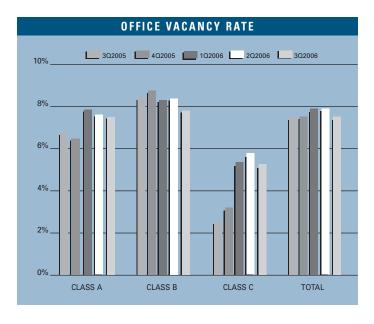

# **CONSTRUCTION**

To view available properties, please visit: www.voitco.com

Prepared by: Jerry J. Holdner, Jr. Vice President of Market Research e-mail: jholdner@voitco.com

- Unemployment for the third quarter of 2006 in Orange County is 3.6%, which is 0.4% higher than it was when compared to the second quarter of 2006, and is 0.2% lower than it was during the third quarter of 2005.
- According to Chapman University, it is estimated that Orange County added 34,000 new payroll jobs in 2005. Furthermore, they are forecasting 26,000 new payroll jobs will be added to the county in 2006 with another 21,000 jobs in 2007, as the Orange County economy continues to expand.
- Total space under construction checked in at 5 million square feet for the third quarter of 2006, which is almost three times the amount that was under construction this same time last year.
- The office vacancy rate checked in at a sub 8% level of 7.49%, constituting a 2% increase over last year's third quarter all time record low rate of 7.34%. This would also explain the increase in construction activity and the upward pressure on average asking lease rate.
- The total amount of office space available in Orange County, including both direct and sublease space, checked in at 10.91% this quarter from 10.17% in the third quarter of 2005, representing an increase of 7.28%.
- The average asking Full Service Gross lease rate per month per foot in Orange County is currently \$2.48, which is a 9.73% increase over last year's third quarter rate of \$2.26. This is the eleventh consecutive quarter of positive lease rate growth and represents a new record high.
- Net absorption for the county this quarter posted a positive number of 391,227 square feet, giving the county a total of 763,577 square feet of positive absorption for the first three quarters of 2006. The office market has experienced over 13 million square feet of positive absorption for the last eighteen quarters. That's an average of over 730,000 square feet of positive absorption per quarter for over four years.
- Lease rates are expected to continue to increase at moderate levels, and concessions
  will continue to lessen as the economy in Orange County continues to expand. These
  conditions will put upward pressure on lease rates going forward. We should see
  annual lease rate growth of 7% to 10% continuing in 2006.

### OFFICE MARKET STATISTICS

|                      | 302006    | 202006    | 302005    | % CHANGE VS. 3005 |
|----------------------|-----------|-----------|-----------|-------------------|
| Under Construction   | 4,981,475 | 3,905,915 | 1,753,296 | 284.12%           |
| Planned Construction | 2,991,239 | 4,075,202 | 7,279,319 | -58.91%           |
| Vacancy              | 7.49%     | 7.88%     | 7.34%     | 2.04%             |
| Availability         | 10.91%    | 11.39%    | 10.17%    | 7.28%             |
| Pricing              | \$2.48    | \$2.47    | \$2.26    | 9.73%             |
| Net Absorption       | 391,227   | (68,726)  | 1,340,024 | -70.80%           |
| Activity             | 2,825,622 | 2,592,631 | 3,146,591 | -10.20%           |

|                                                 | INVENTORY              |                                       |                             |                           | VACANCY & LEASE RATES             |                           |                                   |                                |                                 | ABSORPTION                     |                                 |                                  |                                    |  |
|-------------------------------------------------|------------------------|---------------------------------------|-----------------------------|---------------------------|-----------------------------------|---------------------------|-----------------------------------|--------------------------------|---------------------------------|--------------------------------|---------------------------------|----------------------------------|------------------------------------|--|
|                                                 | Number<br>Of<br>Bldgs. | Net<br>Rentable<br>Square Feet        | Square<br>Feet<br>U / C     | Square<br>Feet<br>Planned | Square<br>Feet<br>Vacant          | Vacancy<br>Rate<br>3Q2006 | Square<br>Feet<br>Available       | Availability<br>Rate<br>3Q2006 | Average<br>Asking<br>Lease Rate | Net<br>Absorption<br>3Q2006    | Net<br>Absorption<br>2006       | Net<br>Absorption<br>2005        | Net<br>Absorption<br>2004          |  |
| North County<br>Class A<br>Class B<br>Class C   | 41<br>66<br>11         | 3,836,088<br>4,088,817<br>453,827     | 0<br>107,456<br>0           | 182,500<br>82,250<br>0    | 104,175<br>224,358<br>11,456      | 2.72%<br>5.49%<br>2.52%   | 161,745<br>386,873<br>15,440      | 4.22%<br>9.46%<br>3.40%        | \$2.04<br>\$1.95<br>\$1.41      | 97,775<br>20,198<br>(4,967)    | 211,260<br>(60,564)<br>(6,877)  | 148,340<br>(13,381)<br>(317)     | 262,161<br>207,683<br>7,884        |  |
| West County<br>Class A<br>Class B<br>Class C    | 33<br>94<br>29         | 3,177,097<br>4,090,235<br>1,396,965   | 40,000<br>0<br>0            | 45,000<br>0<br>0          | 238,500<br>300,902<br>127,020     | 7.51%<br>7.36%<br>9.09%   | 238,500<br>314,672<br>127,620     | 7.51%<br>7.69%<br>9.14%        | \$2.22<br>\$1.89<br>\$1.87      | (35,917)<br>(42,805)<br>15,905 | (43,993)<br>23,503<br>(107,757) | 291,803<br>166,949<br>17,817     | (33,419)<br>(16,202)<br>(4,099)    |  |
| Central County<br>Class A<br>Class B<br>Class C | 87<br>232<br>51        | 12,406,850<br>12,000,178<br>2,134,775 | 0<br>66,980<br>0            | 1,034,199<br>30,000<br>0  | 1,114,500<br>1,159,010<br>97,218  | 8.98%<br>9.66%<br>4.55%   | 1,228,898<br>1,743,520<br>97,218  | 9.90%<br>14.53%<br>4.55%       | \$2.29<br>\$1.93<br>\$1.66      | (12,995)<br>(101,555)<br>7,732 | (313,813)<br>109,539<br>(8,092) | 653,691<br>145,258<br>36,161     | 2,117<br>41,834<br>(27,785)        |  |
| Airport Area<br>Class A<br>Class B<br>Class C   | 129<br>281<br>33       | 21,695,831<br>14,171,072<br>1,542,908 | 2,026,921<br>830,854<br>0   | 856,510<br>90,000<br>0    | 1,811,842<br>1,064,227<br>64,939  | 8.35%<br>7.51%<br>4.21%   | 2,995,571<br>1,335,305<br>73,280  | 13.81%<br>9.42%<br>4.75%       | \$3.08<br>\$2.30<br>\$2.08      | 145,545<br>104,745<br>(687)    | 136,536<br>630,813<br>(5,202)   | 653,325<br>718,678<br>32,940     | 1,139,278<br>435,768<br>3,010      |  |
| South County<br>Class A<br>Class B<br>Class C   | 119<br>181<br>9        | 9,638,891<br>8,141,465<br>291,434     | 1,542,666<br>366,598<br>0   | 390,000<br>280,780<br>0   | 509,404<br>586,548<br>6,584       | 5.28%<br>7.20%<br>2.26%   | 886,441<br>1,192,822<br>6,584     | 9.20%<br>14.65%<br>2.26%       | \$2.71<br>\$2.27<br>\$1.85      | 73,123<br>121,112<br>4,018     | 90,537<br>102,289<br>5,398      | 553,016<br>287,482<br>329        | 503,357<br>530,320<br>(6,106)      |  |
| Orange County<br>Class A<br>Class B<br>Class C  | 409<br>854<br>133      | 50,754,757<br>42,491,767<br>5,819,909 | 3,609,587<br>1,371,888<br>0 | 2,508,209<br>483,030<br>0 | 3,778,421<br>3,335,045<br>307,217 | 7.44%<br>7.85%<br>5.28%   | 5,511,155<br>4,973,192<br>320,142 | 10.86%<br>11.70%<br>5.50%      | \$2.70<br>\$2.06<br>\$1.87      | 267,531<br>101,695<br>22,001   | 80,527<br>805,580<br>(122,530)  | 2,300,175<br>1,304,986<br>86,930 | 1,873,494<br>1,199,403<br>(27,096) |  |
| Orange County Total                             | 1,396                  | 99,066,433                            | 4,981,475                   | 2,991,239                 | 7,420,683                         | 7.49%                     | 10,804,489                        | 10.91%                         | \$2.48                          | 391,227                        | 763,577                         | 3,692,091                        | 3,045,801                          |  |