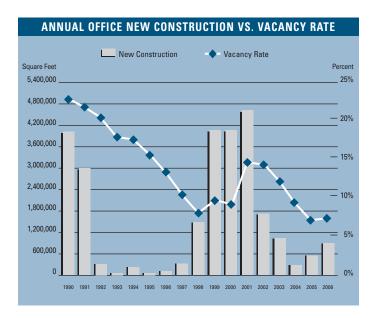

# **CONSTRUCTION**

To view available properties, please visit: www.voitco.com

Prepared by: Jerry J. Holdner, Jr. Vice President of Market Research e-mail: jholdner@voitco.com

- Unemployment for the third quarter of 2006 in Orange County is 3.6%, which is 0.4% higher than it was when compared to the second quarter of 2006, and is 0.2% lower than it was during the third quarter of 2005.
- According to Chapman University, it is estimated that Orange County added 34,000 new payroll jobs in 2005. Furthermore, they are forecasting 26,000 new payroll jobs will be added to the county in 2006 with another 21,000 jobs in 2007, as the Orange County economy continues to expand.
- Total space under construction checked in at 5 million square feet for the third quarter of 2006, which is almost three times the amount that was under construction this same time last year.
- The office vacancy rate checked in at a sub 8% level of 7.49%, constituting a 2% increase over last year's third quarter all time record low rate of 7.34%. This would also explain the increase in construction activity and the upward pressure on average asking lease rate.
- The total amount of office space available in Orange County, including both direct and sublease space, checked in at 10.91% this quarter from 10.17% in the third quarter of 2005, representing an increase of 7.28%.
- The average asking Full Service Gross lease rate per month per foot in Orange County is currently \$2.48, which is a 9.73% increase over last year's third quarter rate of \$2.26. This is the eleventh consecutive quarter of positive lease rate growth and represents a new record high.
- Net absorption for the county this quarter posted a positive number of 391,227 square feet, giving the county a total of 763,577 square feet of positive absorption for the first three quarters of 2006. The office market has experienced over 13 million square feet of positive absorption for the last eighteen quarters. That's an average of over 730,000 square feet of positive absorption per quarter for over four years.
- Lease rates are expected to continue to increase at moderate levels, and concessions
  will continue to lessen as the economy in Orange County continues to expand. These
  conditions will put upward pressure on lease rates going forward. We should see
  annual lease rate growth of 7% to 10% continuing in 2006.

### OFFICE MARKET STATISTICS

|                      | 302006    | 202006    | 302005    | % CHANGE VS. 3005 |
|----------------------|-----------|-----------|-----------|-------------------|
| Under Construction   | 4,981,475 | 3,905,915 | 1,753,296 | 284.12%           |
| Planned Construction | 2,991,239 | 4,075,202 | 7,279,319 | -58.91%           |
| Vacancy              | 7.49%     | 7.88%     | 7.34%     | 2.04%             |
| Availability         | 10.91%    | 11.39%    | 10.17%    | 7.28%             |
| Pricing              | \$2.48    | \$2.47    | \$2.26    | 9.73%             |
| Net Absorption       | 391,227   | (68,726)  | 1,340,024 | -70.80%           |
| Activity             | 2,825,622 | 2,592,631 | 3,146,591 | -10.20%           |