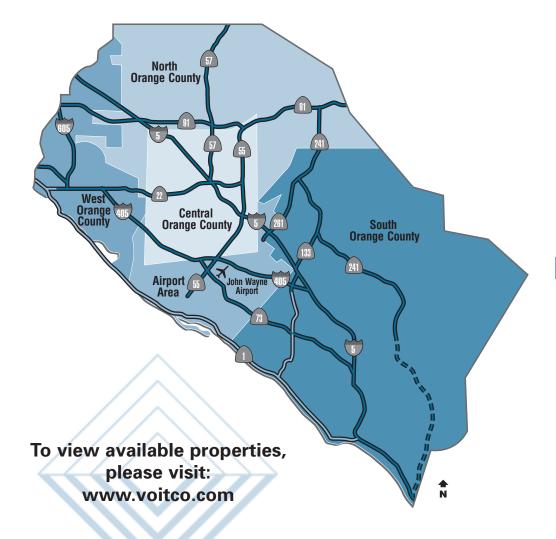

### **NORTH**

Anaheim Hills, Brea, Buena Park, Fullerton, La Habra, La Palma, Placentia and Yorba Linda

### **WEST**

Cypress, Fountain Valley, Garden Grove, Huntington Beach, Los Alamitos, Seal Beach, Stanton and Westminster

### **CENTRAL**

Anaheim, Orange, Santa Ana and Tustin

### **AIRPORT**

Corona Del Mar, Costa Mesa, Irvine and Newport Beach

### SOUTH

Aliso Viejo, Dana Point, Foothill Ranch, Irvine Spectrum, Laguna Beach, Laguna Hills, Laguna Niguel, Lake Forest, Mission Viejo, Rancho Santa Margarita, San Clemente and San Juan Capistrano