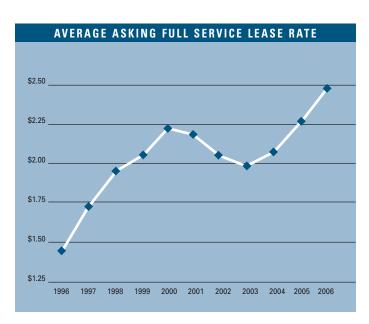

# **CONSTRUCTION**

To view available properties, please visit: www.voitco.com

Prepared by: Jerry J. Holdner, Jr. Vice President of Market Research e-mail: jholdner@voitco.com

- Unemployment for the third quarter of 2006 in Orange County is 3.6%, which is 0.4% higher than it was when compared to the second quarter of 2006, and is 0.2% lower than it was during the third quarter of 2005.
- According to Chapman University, it is estimated that Orange County added 34,000 new payroll jobs in 2005. Furthermore, they are forecasting 26,000 new payroll jobs will be added to the county in 2006 with another 21,000 jobs in 2007, as the Orange County economy continues to expand.
- Total space under construction checked in at 5 million square feet for the third quarter of 2006, which is almost three times the amount that was under construction this same time last year.
- The office vacancy rate checked in at a sub 8% level of 7.49%, constituting a 2% increase over last year's third quarter all time record low rate of 7.34%. This would also explain the increase in construction activity and the upward pressure on average asking lease rate.
- The total amount of office space available in Orange County, including both direct and sublease space, checked in at 10.91% this quarter from 10.17% in the third quarter of 2005, representing an increase of 7.28%.
- The average asking Full Service Gross lease rate per month per foot in Orange County is currently \$2.48, which is a 9.73% increase over last year's third quarter rate of \$2.26. This is the eleventh consecutive quarter of positive lease rate growth and represents a new record high.
- Net absorption for the county this quarter posted a positive number of 391,227 square feet, giving the county a total of 763,577 square feet of positive absorption for the first three quarters of 2006. The office market has experienced over 13 million square feet of positive absorption for the last eighteen quarters. That's an average of over 730,000 square feet of positive absorption per quarter for over four years.
- Lease rates are expected to continue to increase at moderate levels, and concessions
  will continue to lessen as the economy in Orange County continues to expand. These
  conditions will put upward pressure on lease rates going forward. We should see
  annual lease rate growth of 7% to 10% continuing in 2006.

### OFFICE MARKET STATISTICS

|                      | 302006    | 202006    | 302005    | % CHANGE VS. 3005 |
|----------------------|-----------|-----------|-----------|-------------------|
| Under Construction   | 4,981,475 | 3,905,915 | 1,753,296 | 284.12%           |
| Planned Construction | 2,991,239 | 4,075,202 | 7,279,319 | -58.91%           |
| Vacancy              | 7.49%     | 7.88%     | 7.34%     | 2.04%             |
| Availability         | 10.91%    | 11.39%    | 10.17%    | 7.28%             |
| Pricing              | \$2.48    | \$2.47    | \$2.26    | 9.73%             |
| Net Absorption       | 391,227   | (68,726)  | 1,340,024 | -70.80%           |
| Activity             | 2,825,622 | 2,592,631 | 3,146,591 | -10.20%           |