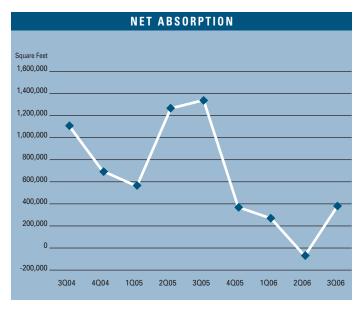

# **CONSTRUCTION**

To view available properties, please visit: www.voitco.com

Prepared by: Jerry J. Holdner, Jr. Vice President of Market Research e-mail: jholdner@voitco.com

- Unemployment for the third quarter of 2006 in Orange County is 3.6%, which is 0.4% higher than it was when compared to the second quarter of 2006, and is 0.2% lower than it was during the third quarter of 2005.
- According to Chapman University, it is estimated that Orange County added 34,000 new payroll jobs in 2005. Furthermore, they are forecasting 26,000 new payroll jobs will be added to the county in 2006 with another 21,000 jobs in 2007, as the Orange County economy continues to expand.
- Total space under construction checked in at 5 million square feet for the third quarter of 2006, which is almost three times the amount that was under construction this same time last year.
- The office vacancy rate checked in at a sub 8% level of 7.49%, constituting a 2% increase over last year's third quarter all time record low rate of 7.34%. This would also explain the increase in construction activity and the upward pressure on average asking lease rate.
- The total amount of office space available in Orange County, including both direct and sublease space, checked in at 10.91% this quarter from 10.17% in the third quarter of 2005, representing an increase of 7.28%.
- The average asking Full Service Gross lease rate per month per foot in Orange County is currently \$2.48, which is a 9.73% increase over last year's third quarter rate of \$2.26. This is the eleventh consecutive quarter of positive lease rate growth and represents a new record high.
- Net absorption for the county this quarter posted a positive number of 391,227 square feet, giving the county a total of 763,577 square feet of positive absorption for the first three quarters of 2006. The office market has experienced over 13 million square feet of positive absorption for the last eighteen quarters. That's an average of over 730,000 square feet of positive absorption per quarter for over four years.
- Lease rates are expected to continue to increase at moderate levels, and concessions
  will continue to lessen as the economy in Orange County continues to expand. These
  conditions will put upward pressure on lease rates going forward. We should see
  annual lease rate growth of 7% to 10% continuing in 2006.

### OFFICE MARKET STATISTICS

|                      | 302006    | 202006    | 302005    | % CHANGE VS. 3005 |
|----------------------|-----------|-----------|-----------|-------------------|
| Under Construction   | 4,981,475 | 3,905,915 | 1,753,296 | 284.12%           |
| Planned Construction | 2,991,239 | 4,075,202 | 7,279,319 | -58.91%           |
| Vacancy              | 7.49%     | 7.88%     | 7.34%     | 2.04%             |
| Availability         | 10.91%    | 11.39%    | 10.17%    | 7.28%             |
| Pricing              | \$2.48    | \$2.47    | \$2.26    | 9.73%             |
| Net Absorption       | 391,227   | (68,726)  | 1,340,024 | -70.80%           |
| Activity             | 2,825,622 | 2,592,631 | 3,146,591 | -10.20%           |