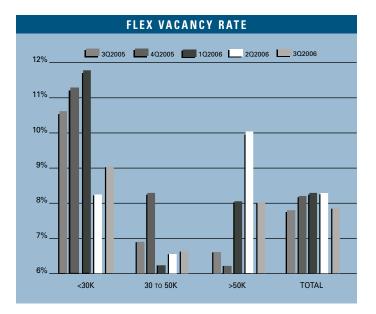

# MARKET HIGHLIGHTS

- Unemployment for the third quarter of 2006 in Orange County is 3.6%, which is 0.4% higher than it was when compared to the second quarter of 2006, and is 0.2% lower than it was during the third quarter of 2005.
- According to Chapman University, it is estimated that Orange County added 34,000 new payroll jobs in 2005. Furthermore, they are forecasting 26,000 new payroll jobs will be added to the county in 2006 with another 21,000 jobs in 2007 as the Orange County economy continues to expand.
- Total space under construction checked in at 363,104 square feet for the third quarter of 2006, which is almost 65% less than the amount that was under construction during the third quarter of 2005.
- The flex vacancy rate checked in at a low 7.83%, which is a little higher than it was a year ago when it was 7.74%. Another sign of strength is the 279,780 square feet of new product that has been built this year, which has been absorbed.
- The total amount of flex space available in Orange County, which includes both direct and sublease space, is lower than it was a year ago; 11.46% this quarter as compared to 12.57% this quarter last year.
- The average asking Triple Net lease rate per month per foot for Flex space in Orange County is currently at \$1.95 on a triple net basis, which is a 15.38% increase over last year's third quarter rate of \$1.69. This is a new record high for lease rates in the flex market.
- Net absorption for the county this quarter posted a positive number of 133,826 square feet, giving the county a total of over two point five million square feet of positive absorption for the last twelve quarters.
- Rental rates are expected to increase at moderate levels in the short run, and concessions will lessen as the economy in Orange County continues to improve. These conditions will put upward pressure on lease rates going forward. We should see rental rate growth of 7% to 10% in 2006.

## FLEX MARKET STATISTICS

|                      | 302006  | 202006  | 302005    | % CHANGE VS. 3005 |
|----------------------|---------|---------|-----------|-------------------|
| Under Construction   | 363,104 | 199,637 | 1,032,357 | -64.83%           |
| Planned Construction | 114,550 | 158,050 | 701,336   | -83.67%           |
| Vacancy              | 7.83%   | 8.38%   | 7.74%     | 1.16%             |
| Availability         | 11.46%  | 12.43%  | 12.57%    | -8.83%            |
| Pricing              | \$1.95  | \$1.90  | \$1.69    | 15.38%            |
| Net Absorption       | 133,826 | -85,819 | 352,420   | -62.03%           |
| Activity             | 518,567 | 429,935 | 735,792   | -29.52%           |