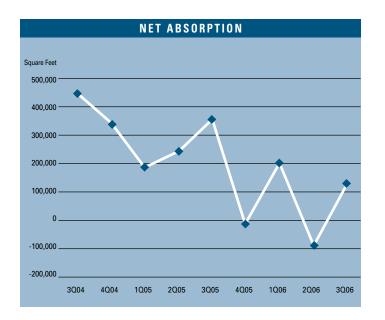

# MARKET HIGHLIGHTS

- Unemployment for the third quarter of 2006 in Orange County is 3.6%, which is 0.4% higher than it was when compared to the second quarter of 2006, and is 0.2% lower than it was during the third quarter of 2005.
- According to Chapman University, it is estimated that Orange County added 34,000 new payroll jobs in 2005. Furthermore, they are forecasting 26,000 new payroll jobs will be added to the county in 2006 with another 21,000 jobs in 2007 as the Orange County economy continues to expand.
- Total space under construction checked in at 363,104 square feet for the third quarter of 2006, which is almost 65% less than the amount that was under construction during the third quarter of 2005.
- The flex vacancy rate checked in at a low 7.83%, which is a little higher than it was a year ago when it was 7.74%. Another sign of strength is the 279,780 square feet of new product that has been built this year, which has been absorbed.
- The total amount of flex space available in Orange County, which includes both direct and sublease space, is lower than it was a year ago; 11.46% this quarter as compared to 12.57% this quarter last year.
- The average asking Triple Net lease rate per month per foot for Flex space in Orange County is currently at \$1.95 on a triple net basis, which is a 15.38% increase over last year's third quarter rate of \$1.69. This is a new record high for lease rates in the flex market.
- Net absorption for the county this quarter posted a positive number of 133,826 square feet, giving the county a total of over two point five million square feet of positive absorption for the last twelve quarters.
- Rental rates are expected to increase at moderate levels in the short run, and concessions will lessen as the economy in Orange County continues to improve. These conditions will put upward pressure on lease rates going forward. We should see rental rate growth of 7% to 10% in 2006.

## FLEX MARKET STATISTICS

|                      | 302006  | 202006  | 302005    | % CHANGE VS. 3005 |
|----------------------|---------|---------|-----------|-------------------|
| Under Construction   | 363,104 | 199,637 | 1,032,357 | -64.83%           |
| Planned Construction | 114,550 | 158,050 | 701,336   | -83.67%           |
| Vacancy              | 7.83%   | 8.38%   | 7.74%     | 1.16%             |
| Availability         | 11.46%  | 12.43%  | 12.57%    | -8.83%            |
| Pricing              | \$1.95  | \$1.90  | \$1.69    | 15.38%            |
| Net Absorption       | 133,826 | -85,819 | 352,420   | -62.03%           |
| Activity             | 518,567 | 429,935 | 735,792   | -29.52%           |