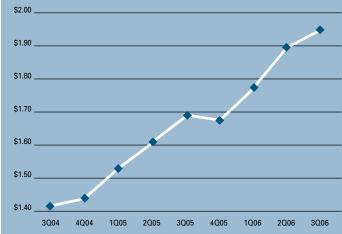

# MARKET HIGHLIGHTS

- Unemployment for the third quarter of 2006 in Orange County is 3.6%, which is 0.4% higher than it was when compared to the second quarter of 2006, and is 0.2% lower than it was during the third quarter of 2005.
- According to Chapman University, it is estimated that Orange County added 34,000 new payroll jobs in 2005. Furthermore, they are forecasting 26,000 new payroll jobs will be added to the county in 2006 with another 21,000 jobs in 2007 as the Orange County economy continues to expand.
- Total space under construction checked in at 363,104 square feet for the third quarter of 2006, which is almost 65% less than the amount that was under construction during the third quarter of 2005.
- The flex vacancy rate checked in at a low 7.83%, which is a little higher than it was a year ago when it was 7.74%. Another sign of strength is the 279,780 square feet of new product that has been built this year, which has been absorbed.
- The total amount of flex space available in Orange County, which includes both direct and sublease space, is lower than it was a year ago; 11.46% this quarter as compared to 12.57% this quarter last year.
- The average asking Triple Net lease rate per month per foot for Flex space in Orange County is currently at \$1.95 on a triple net basis, which is a 15.38% increase over last year's third quarter rate of \$1.69. This is a new record high for lease rates in the flex market.
- Net absorption for the county this quarter posted a positive number of 133,826 square feet, giving the county a total of over two point five million square feet of positive absorption for the last twelve quarters.
- Rental rates are expected to increase at moderate levels in the short run, and concessions will lessen as the economy in Orange County continues to improve. These conditions will put upward pressure on lease rates going forward. We should see rental rate growth of 7% to 10% in 2006.

## FLEX MARKET STATISTICS

|                      | 302006  | 202006  | 302005    | % CHANGE VS. 3005 |
|----------------------|---------|---------|-----------|-------------------|
| Under Construction   | 363,104 | 199,637 | 1,032,357 | -64.83%           |
| Planned Construction | 114,550 | 158,050 | 701,336   | -83.67%           |
| Vacancy              | 7.83%   | 8.38%   | 7.74%     | 1.16%             |
| Availability         | 11.46%  | 12.43%  | 12.57%    | -8.83%            |
| Pricing              | \$1.95  | \$1.90  | \$1.69    | 15.38%            |
| Net Absorption       | 133,826 | -85,819 | 352,420   | -62.03%           |
| Activity             | 518,567 | 429,935 | 735,792   | -29.52%           |