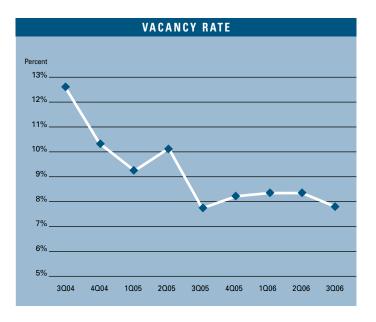

# MARKET HIGHLIGHTS

- Unemployment for the third quarter of 2006 in Orange County is 3.6%, which is 0.4% higher than it was when compared to the second quarter of 2006, and is 0.2% lower than it was during the third quarter of 2005.
- According to Chapman University, it is estimated that Orange County added 34,000 new payroll jobs in 2005. Furthermore, they are forecasting 26,000 new payroll jobs will be added to the county in 2006 with another 21,000 jobs in 2007 as the Orange County economy continues to expand.
- Total space under construction checked in at 363,104 square feet for the third quarter of 2006, which is almost 65% less than the amount that was under construction during the third quarter of 2005.
- The flex vacancy rate checked in at a low 7.83%, which is a little higher than it was a year ago when it was 7.74%. Another sign of strength is the 279,780 square feet of new product that has been built this year, which has been absorbed.
- The total amount of flex space available in Orange County, which includes both direct and sublease space, is lower than it was a year ago; 11.46% this quarter as compared to 12.57% this quarter last year.
- The average asking Triple Net lease rate per month per foot for Flex space in Orange County is currently at \$1.95 on a triple net basis, which is a 15.38% increase over last year's third quarter rate of \$1.69. This is a new record high for lease rates in the flex market.
- Net absorption for the county this quarter posted a positive number of 133,826 square feet, giving the county a total of over two point five million square feet of positive absorption for the last twelve quarters.
- Rental rates are expected to increase at moderate levels in the short run, and concessions will lessen as the economy in Orange County continues to improve. These conditions will put upward pressure on lease rates going forward. We should see rental rate growth of 7% to 10% in 2006.

## FLEX MARKET STATISTICS

|                      | 302006  | 202006  | 302005    | % CHANGE VS. 3005 |
|----------------------|---------|---------|-----------|-------------------|
| Under Construction   | 363,104 | 199,637 | 1,032,357 | -64.83%           |
| Planned Construction | 114,550 | 158,050 | 701,336   | -83.67%           |
| Vacancy              | 7.83%   | 8.38%   | 7.74%     | 1.16%             |
| Availability         | 11.46%  | 12.43%  | 12.57%    | -8.83%            |
| Pricing              | \$1.95  | \$1.90  | \$1.69    | 15.38%            |
| Net Absorption       | 133,826 | -85,819 | 352,420   | -62.03%           |
| Activity             | 518,567 | 429,935 | 735,792   | -29.52%           |