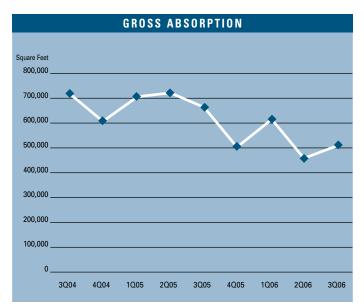

# **ABSORPTION**

# MARKET HIGHLIGHTS

- Unemployment for the third quarter of 2006 in Orange County is 3.6%, which is 0.4% higher than it was when compared to the second quarter of 2006, and is 0.2% lower than it was during the third quarter of 2005.
- According to Chapman University, it is estimated that Orange County added 34,000 new payroll jobs in 2005. Furthermore, they are forecasting 26,000 new payroll jobs will be added to the county in 2006 with another 21,000 jobs in 2007 as the Orange County economy continues to expand.
- Total space under construction checked in at 363,104 square feet for the third quarter of 2006, which is almost 65% less than the amount that was under construction during the third quarter of 2005.
- The flex vacancy rate checked in at a low 7.83%, which is a little higher than it was a year ago when it was 7.74%. Another sign of strength is the 279,780 square feet of new product that has been built this year, which has been absorbed.
- The total amount of flex space available in Orange County, which includes both direct and sublease space, is lower than it was a year ago; 11.46% this quarter as compared to 12.57% this quarter last year.
- The average asking Triple Net lease rate per month per foot for Flex space in Orange County is currently at \$1.95 on a triple net basis, which is a 15.38% increase over last year's third quarter rate of \$1.69. This is a new record high for lease rates in the flex market.
- Net absorption for the county this quarter posted a positive number of 133,826 square feet, giving the county a total of over two point five million square feet of positive absorption for the last twelve quarters.
- Rental rates are expected to increase at moderate levels in the short run, and concessions will lessen as the economy in Orange County continues to improve. These conditions will put upward pressure on lease rates going forward. We should see rental rate growth of 7% to 10% in 2006.