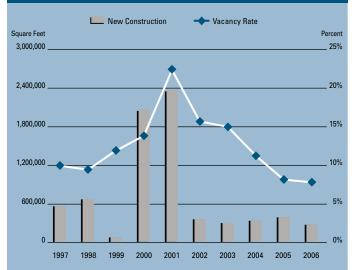

# MARKET HIGHLIGHTS

- Unemployment for the third quarter of 2006 in Orange County is 3.6%, which is 0.4% higher than it was when compared to the second quarter of 2006, and is 0.2% lower than it was during the third quarter of 2005.
- According to Chapman University, it is estimated that Orange County added 34,000 new payroll jobs in 2005. Furthermore, they are forecasting 26,000 new payroll jobs will be added to the county in 2006 with another 21,000 jobs in 2007 as the Orange County economy continues to expand.
- Total space under construction checked in at 363,104 square feet for the third quarter of 2006, which is almost 65% less than the amount that was under construction during the third quarter of 2005.
- The flex vacancy rate checked in at a low 7.83%, which is a little higher than it was a year ago when it was 7.74%. Another sign of strength is the 279,780 square feet of new product that has been built this year, which has been absorbed.
- The total amount of flex space available in Orange County, which includes both direct and sublease space, is lower than it was a year ago; 11.46% this quarter as compared to 12.57% this quarter last year.
- The average asking Triple Net lease rate per month per foot for Flex space in Orange County is currently at \$1.95 on a triple net basis, which is a 15.38% increase over last year's third quarter rate of \$1.69. This is a new record high for lease rates in the flex market.
- Net absorption for the county this quarter posted a positive number of 133,826 square feet, giving the county a total of over two point five million square feet of positive absorption for the last twelve quarters.
- Rental rates are expected to increase at moderate levels in the short run, and concessions will lessen as the economy in Orange County continues to improve. These conditions will put upward pressure on lease rates going forward. We should see rental rate growth of 7% to 10% in 2006.

## FLEX MARKET STATISTICS

|                      | 302006  | 202006  | 302005    | % CHANGE VS. 3005 |
|----------------------|---------|---------|-----------|-------------------|
| Under Construction   | 363,104 | 199,637 | 1,032,357 | -64.83%           |
| Planned Construction | 114,550 | 158,050 | 701,336   | -83.67%           |
| Vacancy              | 7.83%   | 8.38%   | 7.74%     | 1.16%             |
| Availability         | 11.46%  | 12.43%  | 12.57%    | -8.83%            |
| Pricing              | \$1.95  | \$1.90  | \$1.69    | 15.38%            |
| Net Absorption       | 133,826 | -85,819 | 352,420   | -62.03%           |
| Activity             | 518,567 | 429,935 | 735,792   | -29.52%           |